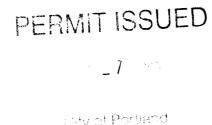

# Union Station Plaza Portland ME. 04101

Plans For New Tenet Fit up at 292 Saint John St. Portland ME. 04101

RECEIVE DEC 7 2009

Existing Aarons will be changed into a separate spaces one for Rent. A. Center and one vacant.

IT I A new non bearing 2x4x12 24Ga. MTL.

Studed wall will be built from Floor To under Side of Roof.with 5/8 sheet Rock on both Side's from Floor To under Side of Roof for .

Oividing of Spade's.

A New 7x7 A.D.A. Bath Room will be Built in Rent. A. Center. Side using ax4x12 24 Ga. M.T.L. Studs with 5/8 sheet Rock and Fire Resistant Door.

BEXISTING TXT ADA. Bath room will Stay in place in vacant side.

Hall Drop ceiling will be 10-0" Using M.T.L.

Grid with ax4x58" FiFTh Avenue ceiling

Tile With a commercial surface Burn

OF FHC 25/50 in accordance with can/uld-Sloam

Sprinkler's

New wall's window's

Existing Aarons 6,0775a. FT.

New Rent A Center 3, 796 Sa. FT.

New Vadant Space 2,281 Sa, FT.

All other Permits Like Electrical, Pluming, Hvac. and any others to Be Pwied By Subcontractor's.