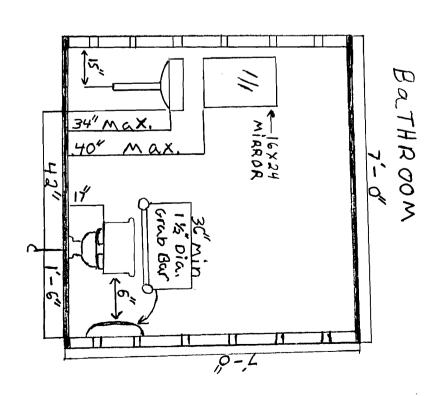

IT I A new non bearing 2x4x12 24Ga. MTL.

Studed wall will be built from Floor To under Side of Roof.with 5/8 sheet Rock on both Side's from Floor To under Side of Roof for .

Oividing of Spade's.

A New 7x7 A.D.A. Bath Room will be Built in Rent. A. Center. Side using ax4x12 24 Ga. M.T.L. Studs with 5/8 sheet Rock and Fire Resistant Door.

BEXISTING TXT ADA. Bath room will Stay in place in vacant side.

Hall Drop ceiling will be 10-0" Using M.T.L.

Grid with ax4x58" FiFTh Avenue ceiling

Tile With a commercial surface Burn

OF FHC 25/50 in accordance with can/uld-Sloam