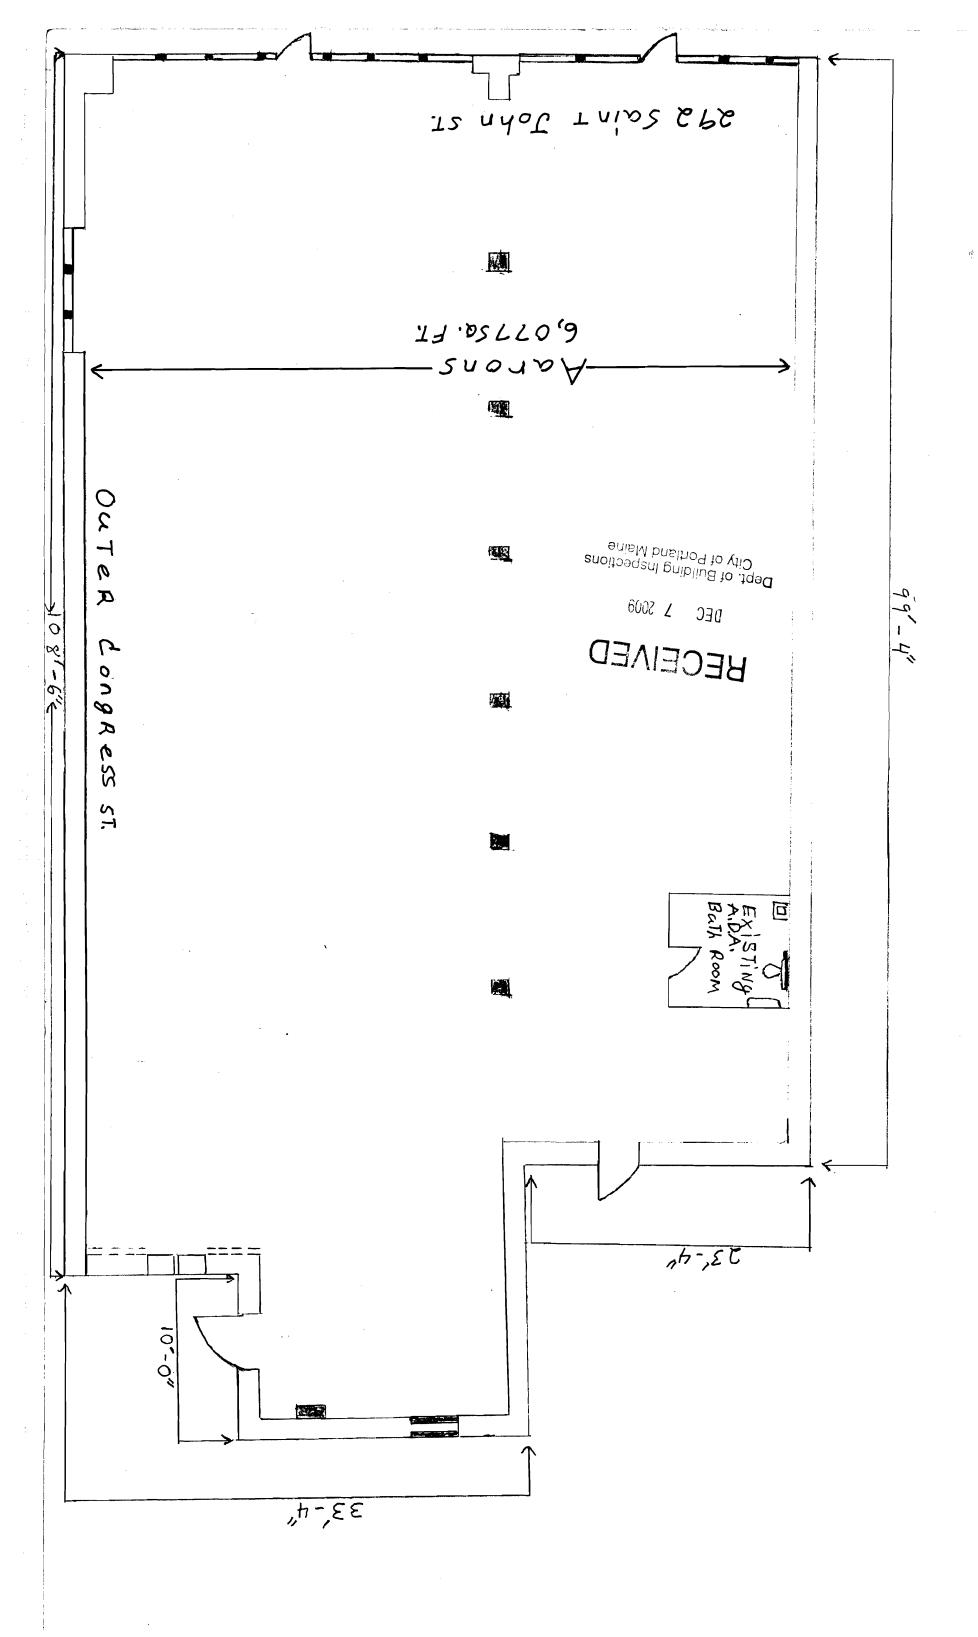

# Union Station Plaza Portland ME. 04101

Plans For New Tenet Fit up at 292 Saint John St. Portland ME. 04101

RECEIVE DEC 7 2009

Existing Aarons will be changed into a separate spaces one for Rent. A. Center and one vacant.

IT I A new non bearing 2x4x12 24Ga. MTL.

Studed wall will be built from Floor To under Side of Roof.with 5/8 sheet Rock on both Side's from Floor To under Side of Roof for .

Oividing of Spade's.

A New 7x7 A.D.A. Bath Room will be Built in Rent. A. Center. Side using ax4x12 24 Ga. M.T.L. Studs with 5/8 sheet Rock and Fire Resistant Door.

BEXISTING TXT ADA. Bath room will Stay in place in vacant side.

Hall Drop ceiling will be 10-0" Using M.T.L.

Grid with ax4x58" FiFTh Avenue ceiling

Tile With a commercial surface Burn

OF FHC 25/50 in accordance with can/uld-Sloam

Sprinkler's

New wall's window's

Existing Aarons 6,0775a. FT.

New Rent A Center 3, 796 Sa. FT.

New Vadant Space 2,281 Sa, FT.

All other Permits Like Electrical, Pluming, Hvac. and any others to Be Pwied By Subcontractor's.