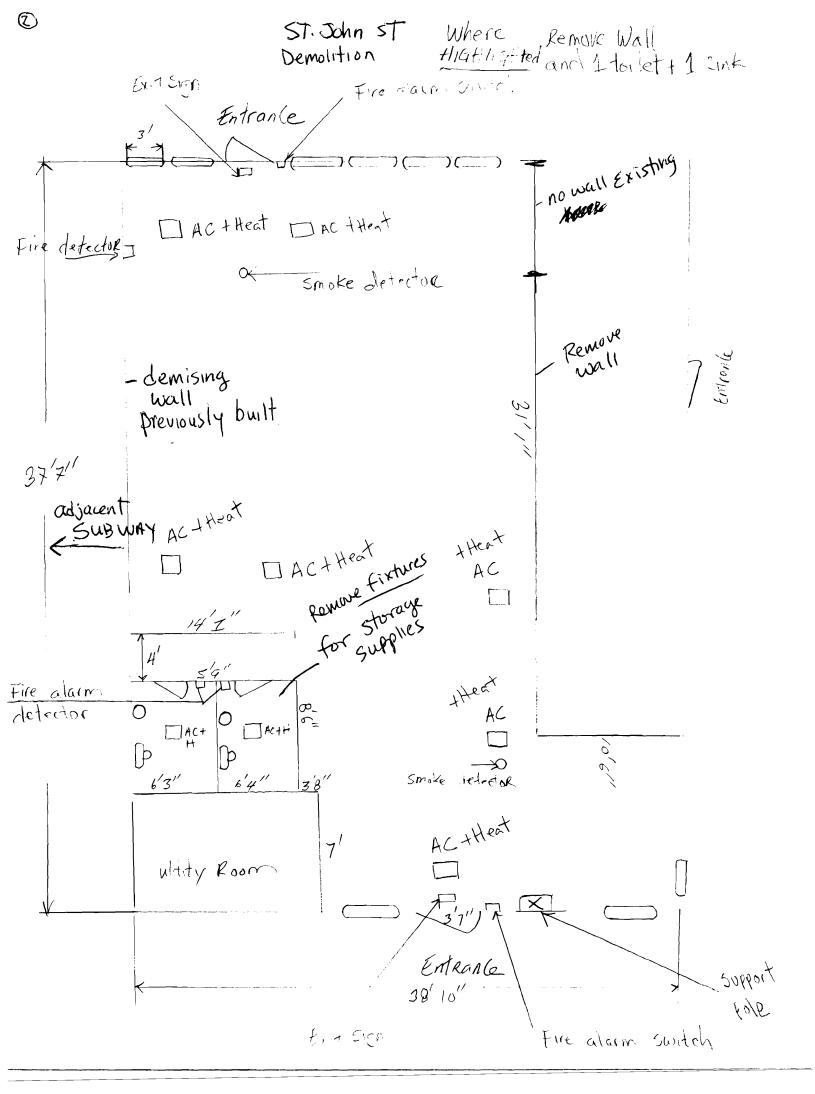

Signature: Date:

This is not a permit; you may not commence ANY work until the permit is issue

A= 1462 F12

Ð Life Safety Entrance Fire alarm switch 3'7' Exit sign  $\overline{}$ 11'8'' IACTHEat DACTHEat smoke detector q/8 '' Fire alasm detector Entranke 2'6" 37'7" Ac theat ACtHeat Actileat 14'1' 4 Ac+ Heat 5'9'' Fire detector O 9,6" ſЪ Smoke detector 64" 3'8' 6'3" ACHHPat ACtHeat 7' ulitily Room X Fire alarm detector Entrance 38'10' Fire alarm switch Exit Sigr