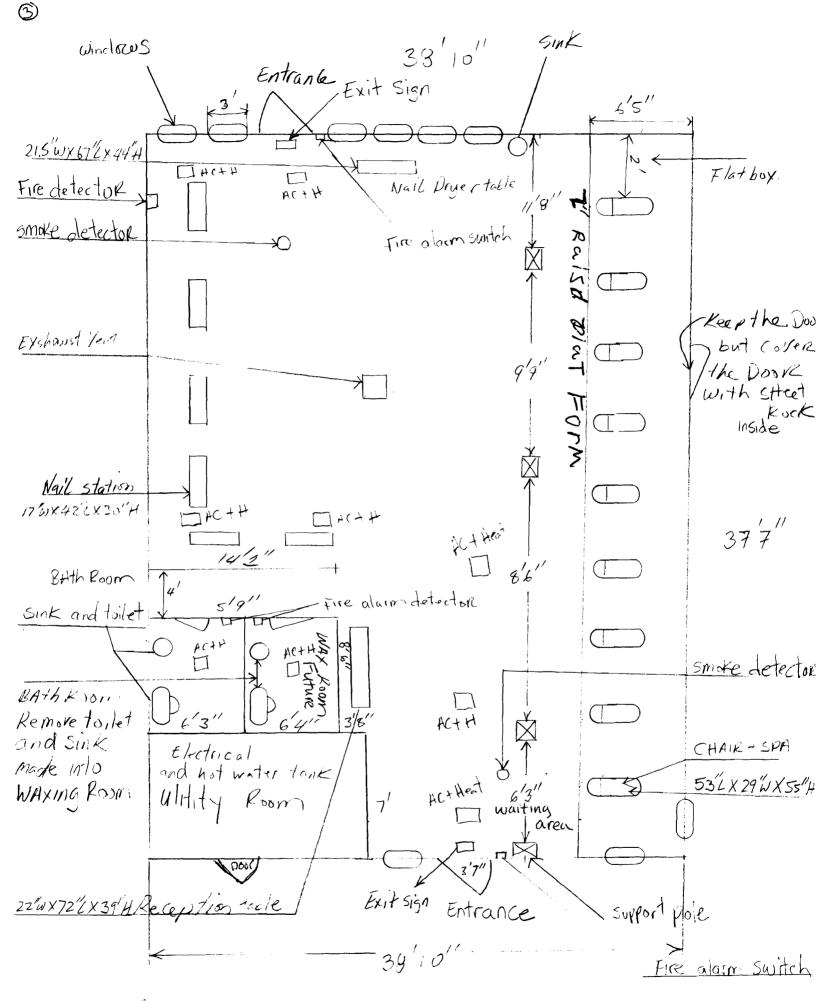

| Location/Address of Construction: @966Un:075tanon PlazA Shipping (entr. Stjohn<br>Total Square Footage of Proposed Structure/Area<br>1500.5.F. Square Footage of Cot                                                                                                                                                                                                                                                                                                                                                                                                                                                                                                                                                                                                                                                                                                                                                                                                                                                                                                                                                                                                                                                                                                                                                                                                                                                                                                                                                                                                                                                                                                                                                                                                                                                                                                                                                                                                                                                                                                                                                                                                                                                                                                                                                                                                                                                                                                                                                                               | portlang |
|----------------------------------------------------------------------------------------------------------------------------------------------------------------------------------------------------------------------------------------------------------------------------------------------------------------------------------------------------------------------------------------------------------------------------------------------------------------------------------------------------------------------------------------------------------------------------------------------------------------------------------------------------------------------------------------------------------------------------------------------------------------------------------------------------------------------------------------------------------------------------------------------------------------------------------------------------------------------------------------------------------------------------------------------------------------------------------------------------------------------------------------------------------------------------------------------------------------------------------------------------------------------------------------------------------------------------------------------------------------------------------------------------------------------------------------------------------------------------------------------------------------------------------------------------------------------------------------------------------------------------------------------------------------------------------------------------------------------------------------------------------------------------------------------------------------------------------------------------------------------------------------------------------------------------------------------------------------------------------------------------------------------------------------------------------------------------------------------------------------------------------------------------------------------------------------------------------------------------------------------------------------------------------------------------------------------------------------------------------------------------------------------------------------------------------------------------------------------------------------------------------------------------------------------------|----------|
| <br>Tax Assessor's Chart, Block & LotApplicant * must be owner, Lessee or Buyer*Telephone:Chart#Block#Lot#Name TIENG C. Novyen207 - 633-CleyAddress 4 Atlantic Ave6890                                                                                                                                                                                                                                                                                                                                                                                                                                                                                                                                                                                                                                                                                                                                                                                                                                                                                                                                                                                                                                                                                                                                                                                                                                                                                                                                                                                                                                                                                                                                                                                                                                                                                                                                                                                                                                                                                                                                                                                                                                                                                                                                                                                                                                                                                                                                                                             | Maine    |
| City, State & Zip Broth bay Harbor ME 04538<br>Lessee/DBA (If Applicable)<br>TIENG C. Nguyen<br>Address JZ Brock Ba<br>City, State & Zip Wellsley MA<br>Cost Of<br>Work: \$_30,000.0<br>Cost Of<br>Cost OF<br>Work: \$_30,000.0<br>Cost OF<br>Work: \$_30,000.0<br>Cost OF<br>Cost OF<br>Cost OF<br>Cost OF<br>Work: \$_30,000.0<br>Cost OF<br>Cost OF<br>Work: \$_30,000.0<br>Cost OF<br>Cost | )        |
| Current legal use (i.e. single family) <u>Japanese Restaukant</u> mithe de<br>If vacant, what was the previous use? <u>Buyer for</u><br>Proposed Specific use: <u>Buyer for</u><br>Is property part of a subdivision? <u>If yes, please name</u> <u>Project description</u> : <u>Neul Salon</u>                                                                                                                                                                                                                                                                                                                                                                                                                                                                                                                                                                                                                                                                                                                                                                                                                                                                                                                                                                                                                                                                                                                                                                                                                                                                                                                                                                                                                                                                                                                                                                                                                                                                                                                                                                                                                                                                                                                                                                                                                                                                                                                                                                                                                                                    | 5Bldg    |
| Contractor's name:<br>Address:AHLANFIC AVE<br>City, State & Zip Boothbay Harbor ME 04538 Telephone: 2071C33-689<br>Who should we contact when the permit is ready:Thanh NGUYEN Telephone: 207)239-050<br>Mailing address:                                                                                                                                                                                                                                                                                                                                                                                                                                                                                                                                                                                                                                                                                                                                                                                                                                                                                                                                                                                                                                                                                                                                                                                                                                                                                                                                                                                                                                                                                                                                                                                                                                                                                                                                                                                                                                                                                                                                                                                                                                                                                                                                                                                                                                                                                                                          | 20<br>47 |