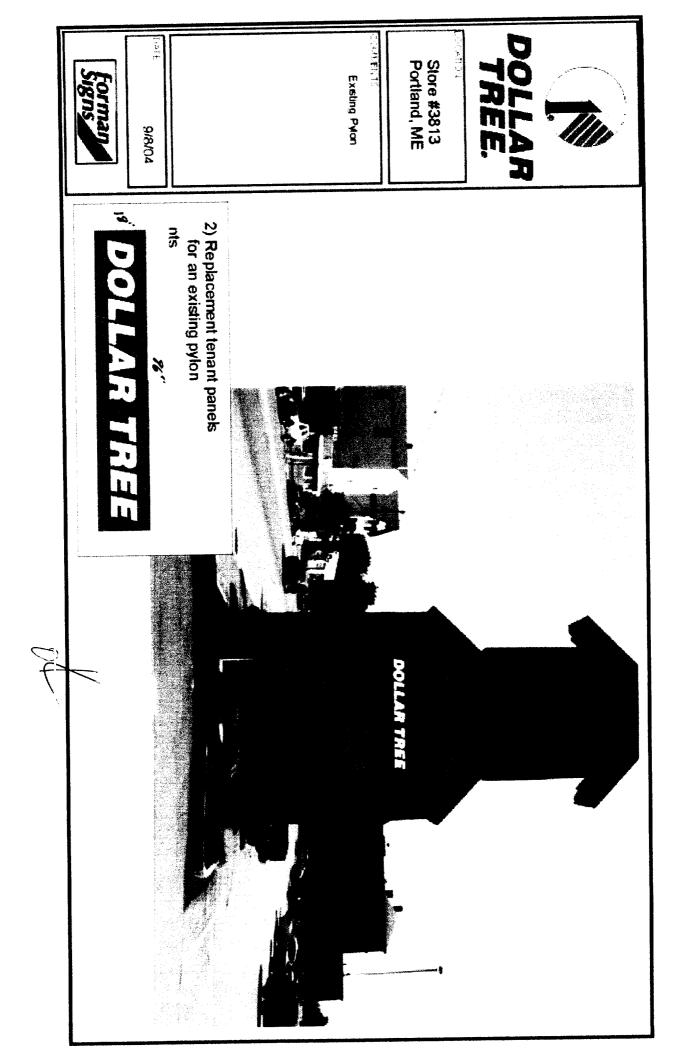

rorman FRONT VIEW Scale: 14" = 1'-0" 5 6 LOCATION 00 O Dollar Tree Portland, ME N • B. Patawan hundrit with the of the second 有应该的,这时间,他们的,他们的没有了S 2-1 ਡਿਕ ਹਿੰਬ ਕੇ ਜਿੰਬਾ ਵਿਖਿਧ⊶ SUDAN RUTHAN NAMES OF A SUDAN الم المقالمات الحالي والمعالية المعالمات المناقلين الم หาะเฉษญี่ ที่เห็นระการระบุระ (การสูญให้ ) () 1 Contraction and American - 即是 医子宫 化合合合 医蛋白白色 医蛋白蛋白 的复数 建汽车 hale with lines to a solution Ser - se les Strettes APPROVED BY **94' STOREFRONT** sta TVALET INCOURT TVALET INCOURT ယ္မ DATE . 9/9/04 1) 12by 20amp service, located ( behind facia ) Power Requirements: between the raceways 1) 120v. 20amp service: located ( behind facia ) between the raceways DOLLAR л Ś ן--ככ חכ 4 Ш