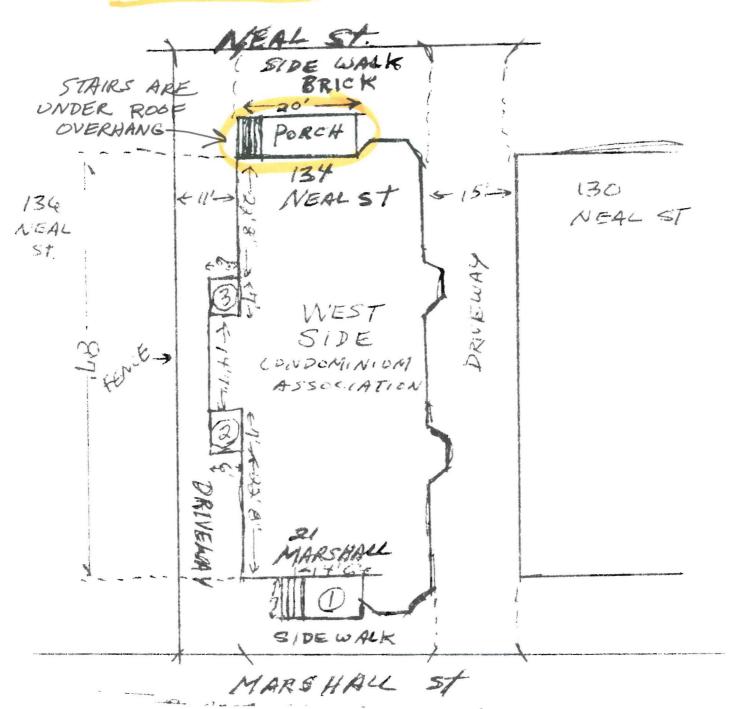

# CITY OF PORTLAND BUILDING PERMIT

This is to certify that **DANIEL KURZMANN** 

Located At 134 NEAL

Job ID: 2011-06-1438-MF 3

CBL: 063 - - I - 010 - 001 - - - - -

has permission to repair/replace gutters, balusters, column base, and stabalize front stairs.

# PORTLAND MAINE

Strengthening a Remarkable City, Building a Community for Life . www.portlandmaine.gov

Director of Planning and Urban Development Penny St. Louis

Job ID: 2011-06-1438-MF 3

Located At: 134 NEAL

CBL: <u>063 - - I - 010 - 001 - - - - -</u>

## City of Portland, Maine - Building or Use Permit Application

389 Congress Street, 04101 Tel: (207) 874-8703, FAX: (207) 8716

| Job No:<br>2011-06-1438-MF 3                                                                                                                                                                                                                                                                                                                                                               | Date Applied: 6/15/2011                                                                                                |                                                                                                              | CBL:<br>063 I - 010 - 003                               | (                                                                         |                                            |                                                           |
|--------------------------------------------------------------------------------------------------------------------------------------------------------------------------------------------------------------------------------------------------------------------------------------------------------------------------------------------------------------------------------------------|------------------------------------------------------------------------------------------------------------------------|--------------------------------------------------------------------------------------------------------------|---------------------------------------------------------|---------------------------------------------------------------------------|--------------------------------------------|-----------------------------------------------------------|
| Location of Construction:<br>134 NEAL ST                                                                                                                                                                                                                                                                                                                                                   | Owner Name:<br>Susy Kist, Association President                                                                        |                                                                                                              | Owner Address:<br>134 Neal St., #3<br>Portland, ME 0410 |                                                                           |                                            | Phone: 207-272-8615                                       |
| Business Name:                                                                                                                                                                                                                                                                                                                                                                             | Contractor Name: Don Dufresne                                                                                          |                                                                                                              | Contractor Addr<br>04104                                | ess: Po Box 1881                                                          | , Portland, ME                             | Phone: 207-329-5618                                       |
| Lessee/Buyer's Name:                                                                                                                                                                                                                                                                                                                                                                       | Phone:                                                                                                                 |                                                                                                              | Permit Type:<br>BLDG - Building                         |                                                                           | JUN 17 2011<br>/ 2011<br>/ Building Inspec |                                                           |
| Past Use: Six residential condos                                                                                                                                                                                                                                                                                                                                                           | Proposed Use:  Six residential condos – repair/replace gutter, balusters, column base of front porch & stabilize steps |                                                                                                              | Cost of Work: 5000.00  Fire Dept:  Signature:           |                                                                           | Conditions                                 | CEO District:  Inspection: Use Group: Type: 5/3 Signature |
| Proposed Project Description replace/repair gutter, steps & collection Permit Taken By:                                                                                                                                                                                                                                                                                                    |                                                                                                                        |                                                                                                              | Pedestrian Activ                                        | ities District (P.A  Zoning Appr                                          | .D.)                                       |                                                           |
| •                                                                                                                                                                                                                                                                                                                                                                                          |                                                                                                                        | Special 7                                                                                                    | one or Deviews                                          |                                                                           |                                            | unan muntion                                              |
| <ol> <li>This permit application does not preclude the Applicant(s) from meeting applicable State and Federal Rules.</li> <li>Building Permits do not include plumbing, septic or electrial work.</li> <li>Building permits are void if work is not started within six (6) months of the date of issuance. False informatin may invalidate a building permit and stop all work.</li> </ol> |                                                                                                                        | Special Zone or Reviews  Shoreland Wetlands Flood Zone Subdivision Site Plan Maj Min MM Date: DY w lood from |                                                         | Variance Miscellaneous Conditional Us Interpretation Approved Denied Date | Not in Dis Does not Requires Approved      | st or Landmark<br>Require Review<br>Review                |
| nereby certify that I am the owner of<br>e owner to make this application as I<br>e appication is issued, I certify that I<br>enforce the provision of the code(s)                                                                                                                                                                                                                         | his authorized agent and I agree<br>the code official's authorized rep                                                 | or that the prope to conform to                                                                              | posed work is authorize<br>all applicable laws of t     | his jurisdiction. In ad-                                                  | dition, if a permit for wo                 | rk described in                                           |
| GNATURE OF APPLICANT AI                                                                                                                                                                                                                                                                                                                                                                    |                                                                                                                        | DDRESS                                                                                                       |                                                         | DATE                                                                      |                                            |                                                           |