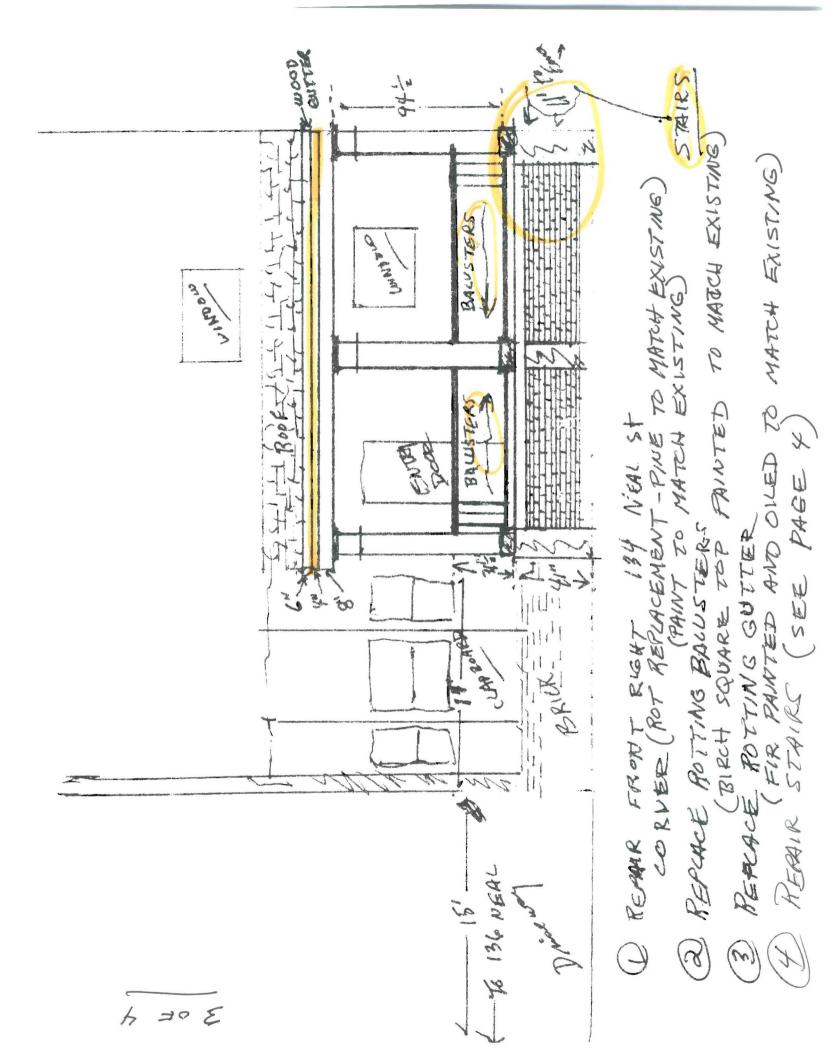

# CITY OF PORTLAND BUILDING PERMIT

This is to certify that **DANIEL KURZMANN** 

Located At 134 NEAL

Job ID: 2011-06-1438-MF 3

CBL: 063 - - I - 010 - 001 - - - - -

has permission to repair/replace gutters, balusters, column base, and stabalize front stairs.

#### Historic

- Approved with the understanding that all porch elements will be repaired or replaced in kind—no change in design.
- No reference is made in the application to repair of porch skirting. As the "brick" design of the skirting is an important character-defining feature of the porch, it replicated if replacement is proposed.