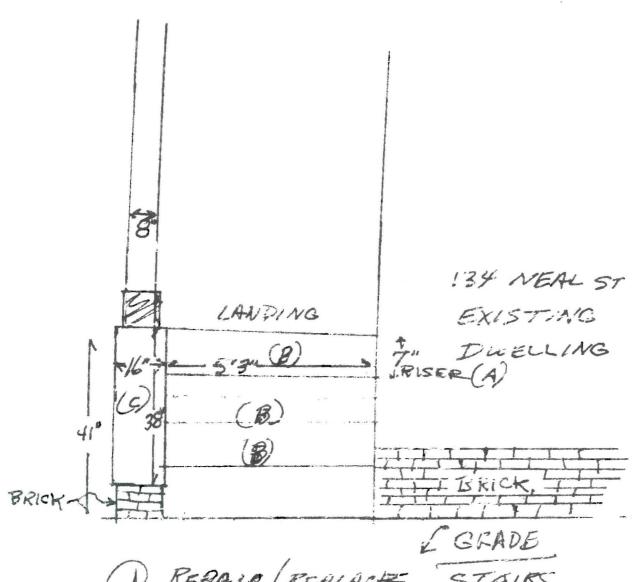

# CITY OF PORTLAND BUILDING PERMIT

This is to certify that **DANIEL KURZMANN** 

Located At 134 NEAL

Job ID: 2011-06-1438-MF 3

CBL: 063 - - I - 010 - 001 - - - - -

has permission to repair/replace gutters, balusters, column base, and stabalize front stairs.

#### Historic

- Approved with the understanding that all porch elements will be repaired or replaced in kind—no change in design.
- No reference is made in the application to repair of porch skirting. As the "brick" design of the skirting is an important character-defining feature of the porch, it replicated if replacement is proposed.