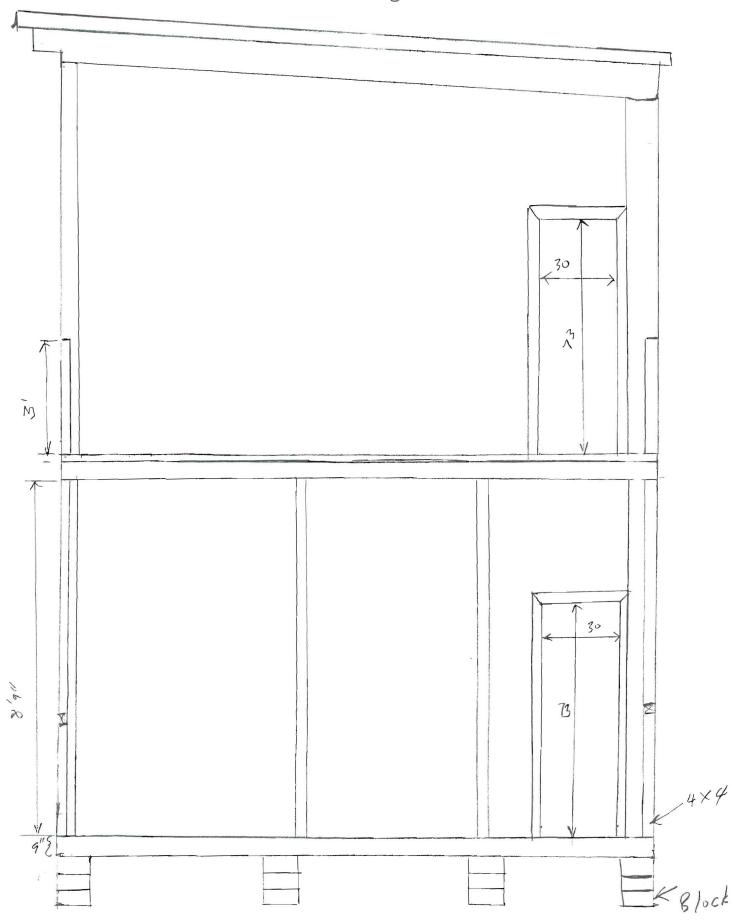

TOP VIEW lower DECK 12"48" PRESSURE TREATED Per Jans Mann doubk House Single 81

Lower Deck New See rension

surerised plan submitted 11' 6/12/09 for six of dick - ( House pressure treated

Side View Existing NEUR 244 ×3/4 × 53/4 12+4 2×8 1+4 # 2+4

Front View Existing UECK

TOP VIEW

New Deck With Windows 171 Egress windows Muntin 3/40(7/8 5 ' 4 may 4"MAX 44" MAT 444 Egress Windows 444 30" 78"

Jtv

Will

4+4=

New Deell Side View

WINDOW Frame