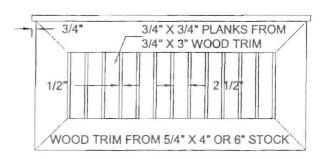

| ( |                    |

#### GREEK REVIVAL PORCH DETAILS

294 BRACKett St, pHone # 5319-3614

#### Typical Greek Revival Balusters



SQUARE OR ROUND BALUSTERS FROM 2" X 2" STOCK. FINISHED SIZE IS 1 1/2" X 1 1/2".

### Typical Greek Revival Porch Skirting









# **Original Receipt**

|                      | 6.2 2007                                |
|----------------------|-----------------------------------------|
| Received from        | Lieu 1 wych                             |
| Location of Work     | 997 Biachit                             |
|                      | \$ Building Fee:<br>\$ Site Fee:        |
|                      | Certificate of Occupancy Fee:           |
| Building (IL) Plumbi | ing (I5) Electrical (I2) Site Plan (U2) |
| CBL:                 | Total Collected \$                      |

No work is to be started until permit issued. Please keep original receipt for your records.

Taken by:

WHITE - Applicant's Copy YELLOW - Office Copy PINK - Permit Copy