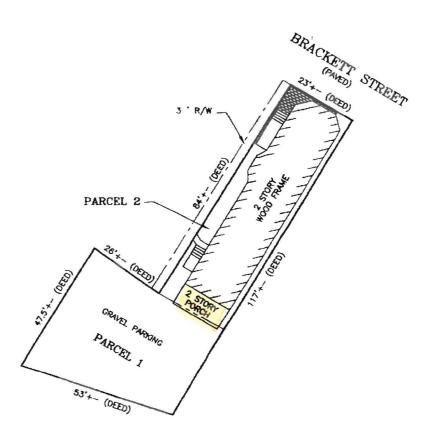

#### **Mortgage Loan Inspection**

NOTE: A FULL BOUNDARY SURVEY IS RECOMMENDED TO VERIFY BOUNDARY AS SHOWN.

SCALE: 1" = 30'

The dwelling DOES conform to the local zoning at the time of construction.

The dwelling IS NOT in a special flood hazard zone as shown on the Flood Insurance Rate Map.

THIS IS NOT A STANDARD BOUNDARY SURVEY. Information shown on this plan is for mortgage purposes only. Property lines shown on this plan are based on apparent lines of occupation, current deed information, and Municipal tax maps. A STANDARD BOUNDARY SURVEY IS RECCOMENDED TO CONFIRM ALL BOUNDARY LINES SHOWN ON THIS PLAN. Any one using this plan for anything other than mortgage loan purposes does so at their own risk. This plan may not be recorded or used for any land divisions. The property on this plan may be subject to easements, covenants, and restrictions of record, which may or may not be shown on this plan.