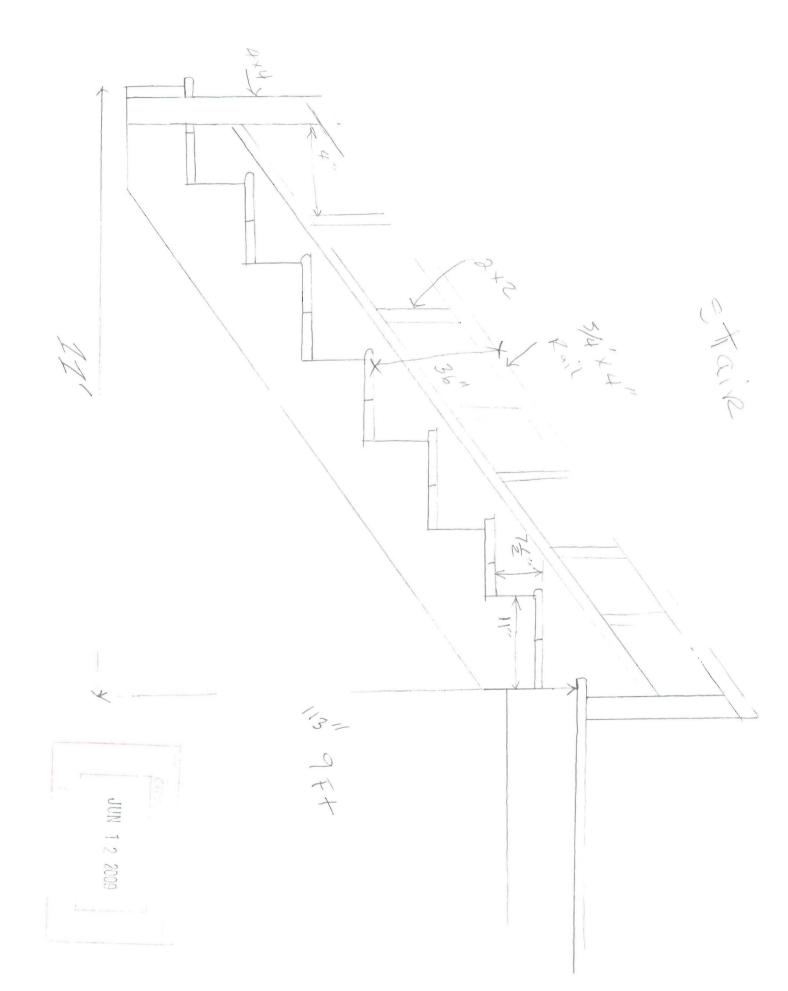

6/9/2009-amachado: Met with owner & his son (?). Will bring in revised plans that show deck size as 8' x 17' within existing footprint.

New Deck with windows 36" 3/6" 56"3/4 00 % 5/4×41 -78 THY MAY 4 MAX 36" 36" 30" 78" - 474 Concrete REVISED DESILN/RECEIVED 7/10/09

TOP VIEW lower DECK 12"48" PRESSURE TREATED Per Jans Mann doubk House Single 81

Lower Deck New See rension

surerised plan submitted 11' 6/12/09 for six of dick - ( House pressure treated

Side View Existing NEUR 244 ×3/4 × 53/4 12+4 2×8 1+4 # 2+4

Front View Existing UECK

TOP VIEW

New Deck With Windows 171 Egress windows Muntin 3/40(7/8 5 ' 4 may 4"MAX 44" MAT 444 Egress Windows 444 30" 78"

Jtv

Will

4+4=

New Deell Side View

WINDOW Frame