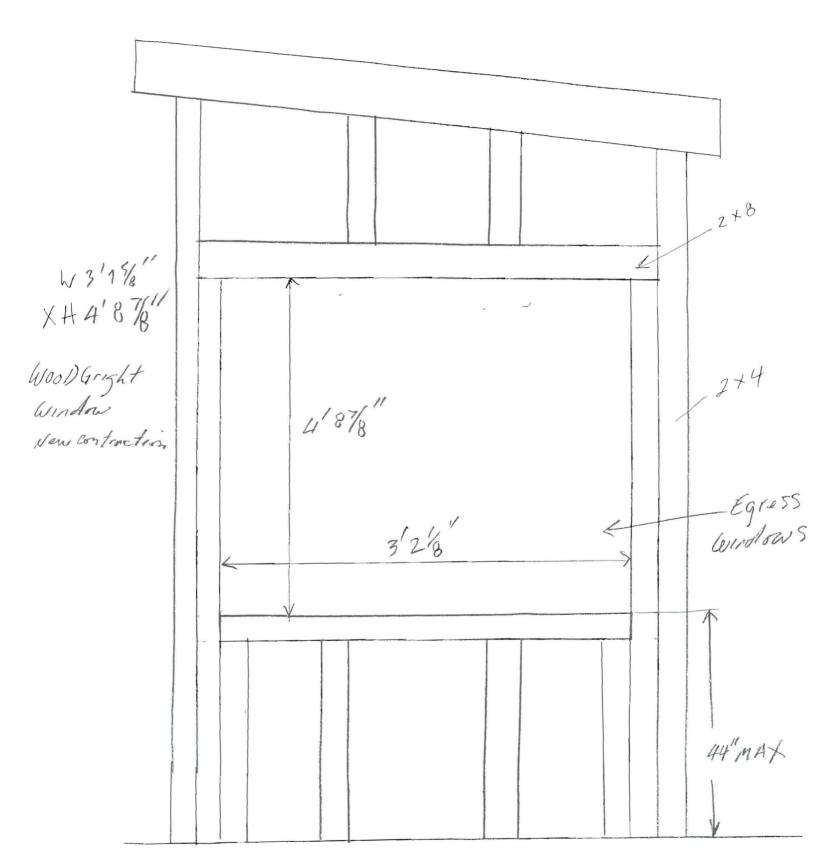

Front View Existing UECK

TOP VIEW

New Deck With Windows 171 Egress windows Muntin 3/40(7/8 5 ' 4 may 4"MAX 44" MAT 444 Egress Windows 444 30" 78"

Jtv

Will

4+4=

New Deell Side View

WINDOW Frame