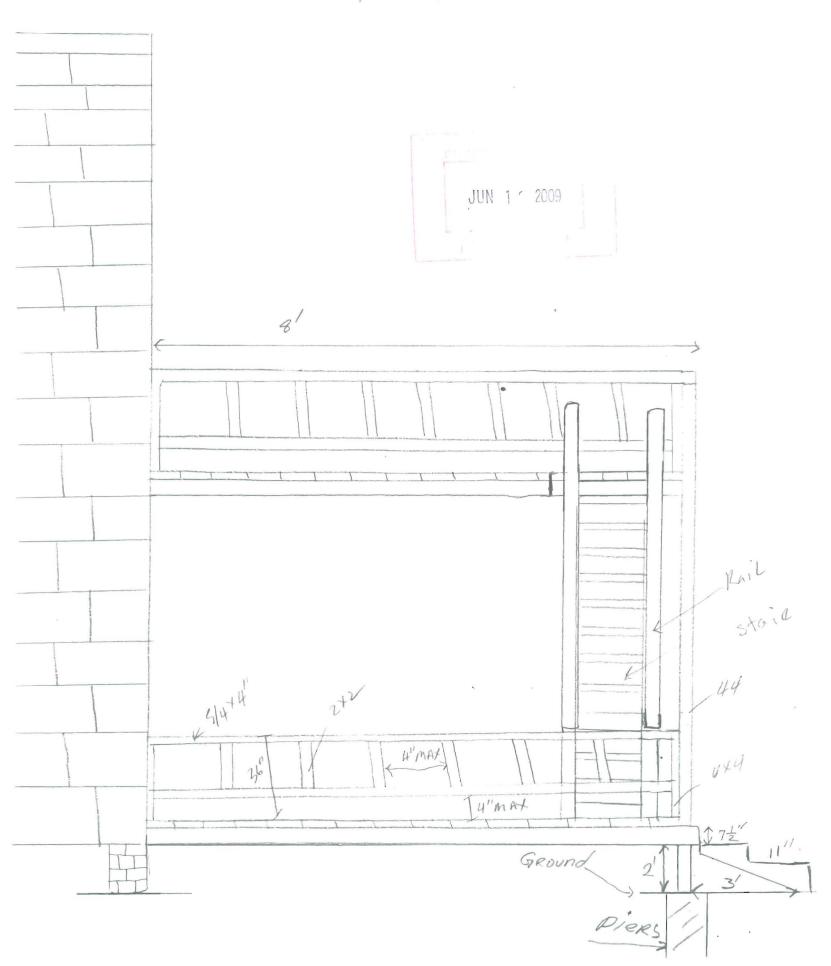

6/9/2009-amachado: Met with owner & his son (?). Will bring in revised plans that show deck size as 8' x 17' within existing footprint.

New Deck with windows 36" 3/6" 56"3/4 00 % 5/4×41 -78 THY MAY 4 MAX 36" 36" 30" 78" - 474 Concrete REVISED DESILN/RECEIVED 7/10/09

TOP VIEW lower DECK 12"48" PRESSURE TREATED Per Jans Mann doubk House Single 81

Lower Deck New See rension

surerised plan submitted 11' 6/12/09 for six of dick - ( House pressure treated

Side View Existing NEUR 244 ×3/4 × 53/4 12+4 2×8 1+4 # 2+4

Front View Existing UECK

TOP VIEW

New Deck With Windows 171 Egress windows Muntin 3/40(7/8 5 ' 4 may 4"MAX 44" MAT 444 Egress Windows 444 30" 78"

Jtv

Will

4+4=

New Deell Side View

WINDOW Frame