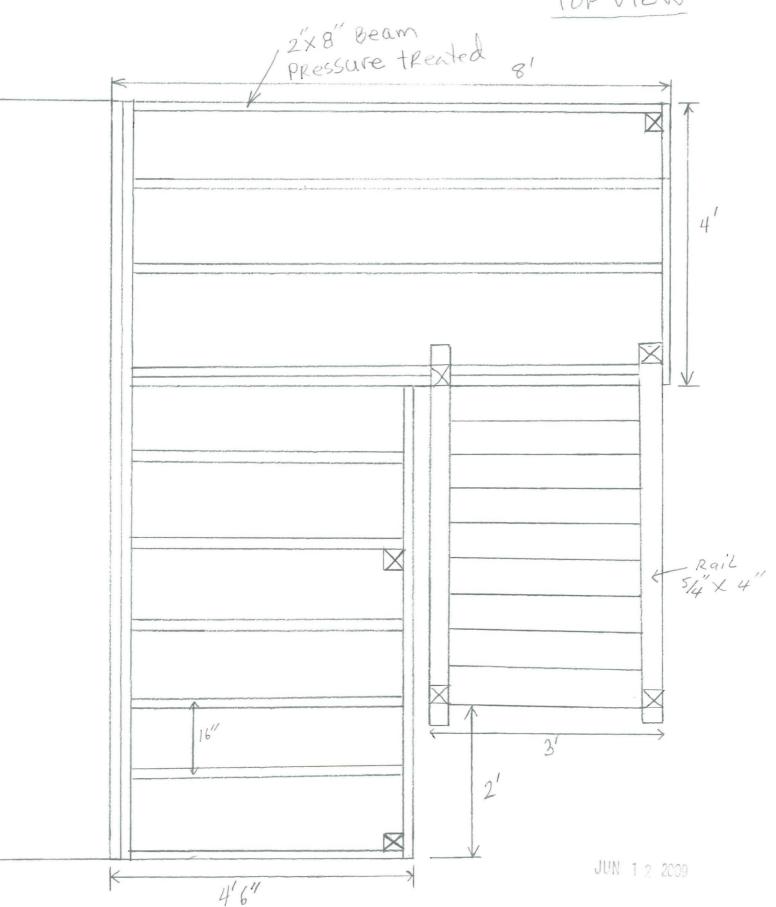

TOP VIEW lower DECK 12"48" PRESSURE TREATED Per Jans Mann doubk House Single 81

Lower Deck New See rension

surerised plan submitted 11' 6/12/09 for six of dick - ( House pressure treated

Side View Existing NEUR 244 ×3/4 × 53/4 12+4 2×8 1+4 # 2+4

Front View Existing UECK

TOP VIEW

New Deck With Windows 171 Egress windows Muntin 3/40(7/8 5 ' 4 may 4"MAX 44" MAT 444 Egress Windows 444 30" 78"

Jtv

Will

4+4=

New Deell Side View

WINDOW Frame