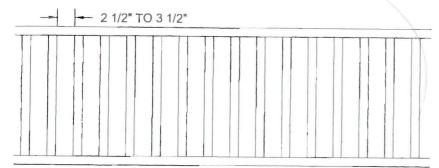

#### Typical Greek Revival Balusters

SQUARE OR ROUND BALUSTERS FROM 2" X 2" STOCK. FINISHED SIZE IS 1 1/2" X 1 1/2".