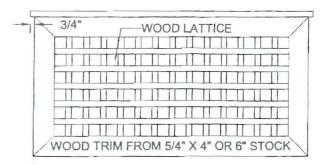

| ( |                    |

#### GREEK REVIVAL PORCH DETAILS

294 BRACKett St, pHone # 5319-3614

#### Typical Greek Revival Balusters



SQUARE OR ROUND BALUSTERS FROM 2" X 2" STOCK. FINISHED SIZE IS 1 1/2" X 1 1/2".

### Typical Greek Revival Porch Skirting









# **Original Receipt**

|                      | 6.2 2007                                |
|----------------------|-----------------------------------------|
| Received from        | Lieu 1 wych                             |
| Location of Work     | 997 Biachit                             |
|                      | \$ Building Fee:<br>\$ Site Fee:        |
|                      | Certificate of Occupancy Fee:           |
| Building (IL) Plumbi | ing (I5) Electrical (I2) Site Plan (U2) |
| CBL:                 | Total Collected \$                      |

No work is to be started until permit issued. Please keep original receipt for your records.

Taken by:

WHITE - Applicant's Copy YELLOW - Office Copy PINK - Permit Copy