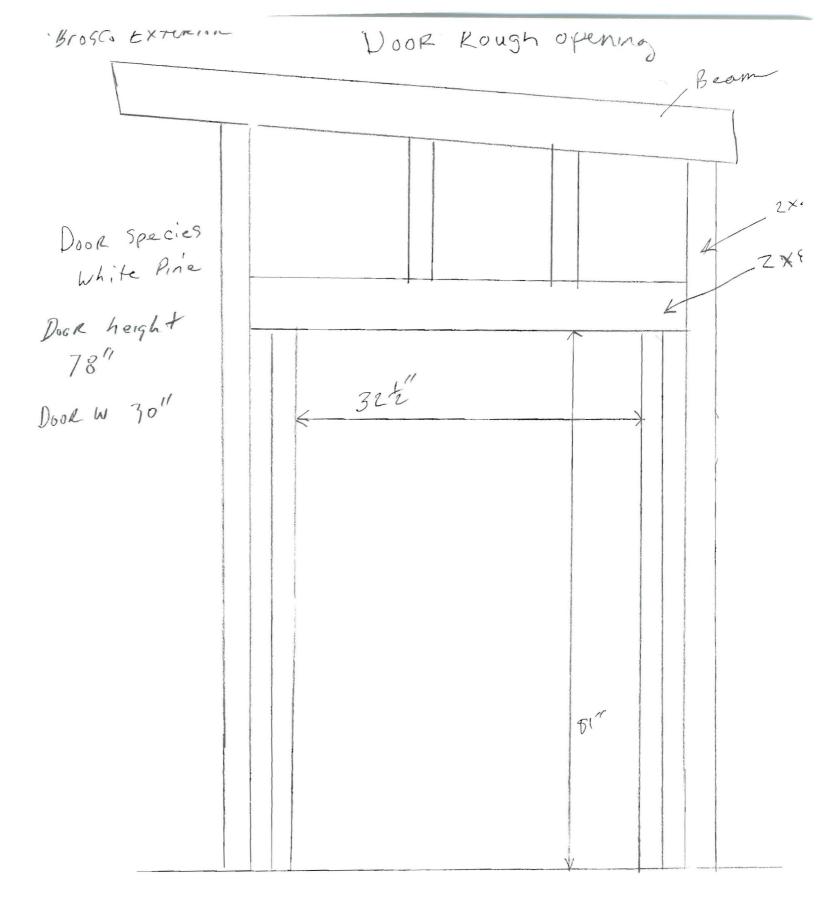

FRAME SIZE LOCATION PRODUCT CODE UNIT PRICE QTY TOTAL PRICE

0002

MANUFACTURER:

Brosco Exterior

1

RO Size = 32 1/2" W x 81" H

Scale: 1/8" equals 1'

Product Category: Entry Doors
Product Layout: Unit without Transom
Product Configuration: Single Door Unit

Door Thickness: 1 3/4" Door Material: Wood Product Type: Panel Doors Door Species: White Pine

Swing: Inswing
Door Handing: Right Hand
Door Width: 30" (2-6)
Sill Style: Wood Sill
Door Height: 78" (6-6)
Door Panel Layout: M-100
Jamb Species: Clear Pine
Jamb Width: 4 9/16"
Rough Opening Width: 32 1/2"

Rough Opening Height: 81" Bore Option: Standard 2 3/8" Double Bore

Door Bore: Double Bore

Deadbolt Jamb Prep: Prep Jamb for Deadbolt Deadbolt Spacing: 5 1/2" Center to Center

Bore Back Set: 2 3/8"
Lockset Diameter: 2 1/8"
Deadbolt Diameter: 2 1/8"
Lockset Bore Position: Standard
Deadbolt Bore Position: Standard
Hinge Radius: 5/8" Radius