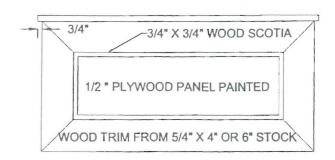

| ( |                    |

#### GREEK REVIVAL PORCH DETAILS

294 BRACKett St, pHone # 5319-3614

#### Typical Greek Revival Balusters



SQUARE OR ROUND BALUSTERS FROM 2" X 2" STOCK. FINISHED SIZE IS 1 1/2" X 1 1/2".

### Typical Greek Revival Porch Skirting









# **Original Receipt**

|                      | 6.2 2007                                |
|----------------------|-----------------------------------------|
| Received from        | Lieu 1 wych                             |
| Location of Work     | 997 Biachit                             |
|                      | \$ Building Fee:<br>\$ Site Fee:        |
|                      | Certificate of Occupancy Fee:           |
| Building (IL) Plumbi | ing (I5) Electrical (I2) Site Plan (U2) |
| CBL:                 | Total Collected \$                      |

No work is to be started until permit issued. Please keep original receipt for your records.

Taken by:

WHITE - Applicant's Copy YELLOW - Office Copy PINK - Permit Copy