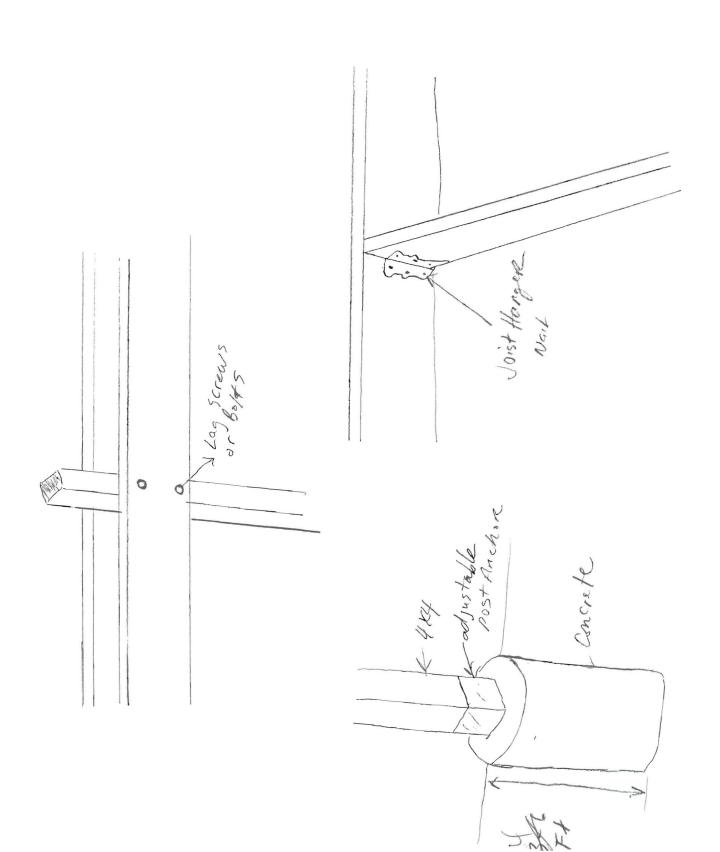

#### GREEK REVIVAL PORCH DETAILS

294 BRACKett St, pHone # 5319-3614

#### Typical Greek Revival Balusters

SQUARE OR ROUND BALUSTERS FROM 2" X 2" STOCK. FINISHED SIZE IS 1 1/2" X 1 1/2".

### Typical Greek Revival Porch Skirting