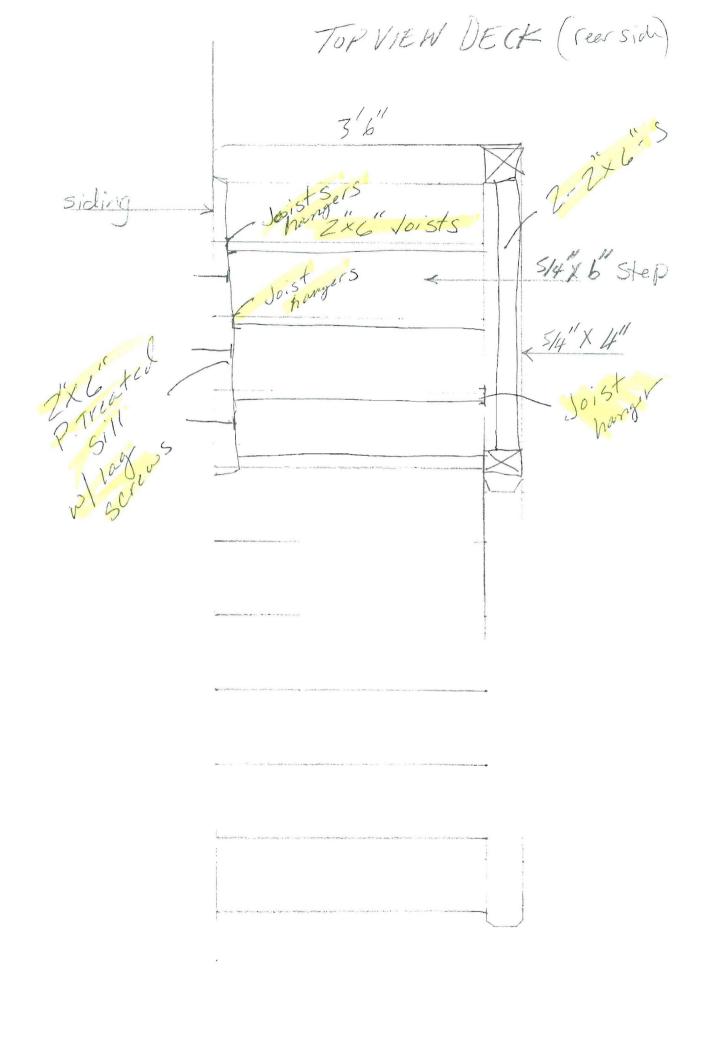

| SIGNATURE OF APPLICANT | ADDRESS | DATE | PHONE |
|------------------------|---------|------|-------|
|                        |         |      |       |

SOUND CLUMME Strapping -WRY GUTT 3 ( Inyers 5/ "