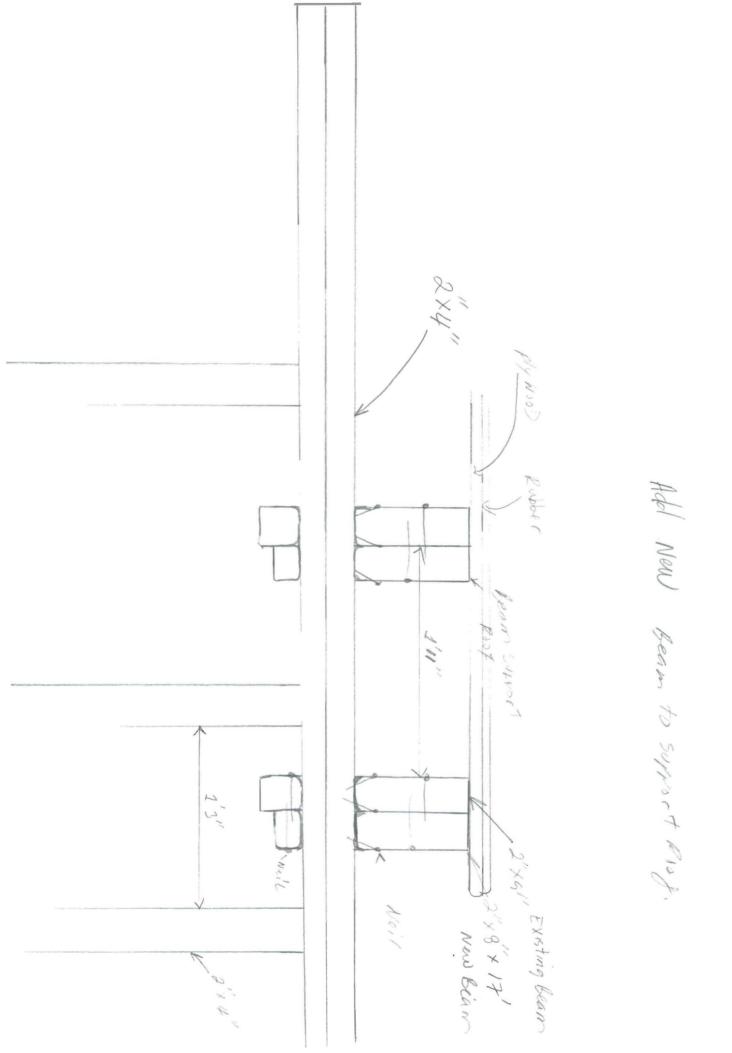

NGUYEN TIENG C & HIEP THI | 284 BRACKETT ST      |        |
| Business Name:            | Contractor Name:          | Contractor Address:  | Phone  |
| Lessee/Buyer's Name       | Phone:                    | Permit Type:         |        |
|                           |                           | Alterations - Duplex |        |

building will be brought to the studs. He will call Tammy for an appointment. He requested that this permit does not include the deck/stairs as they want to do the interior first and will not provide plans until then. We may issue this with those conditions.

7/10/2007-tmm: met w/owners son - went over requirements - need to figure out how much of a renovation they will do and resubmit plans

9/26/2007-tmm: met w/owners on site to do walk thru - went over plans