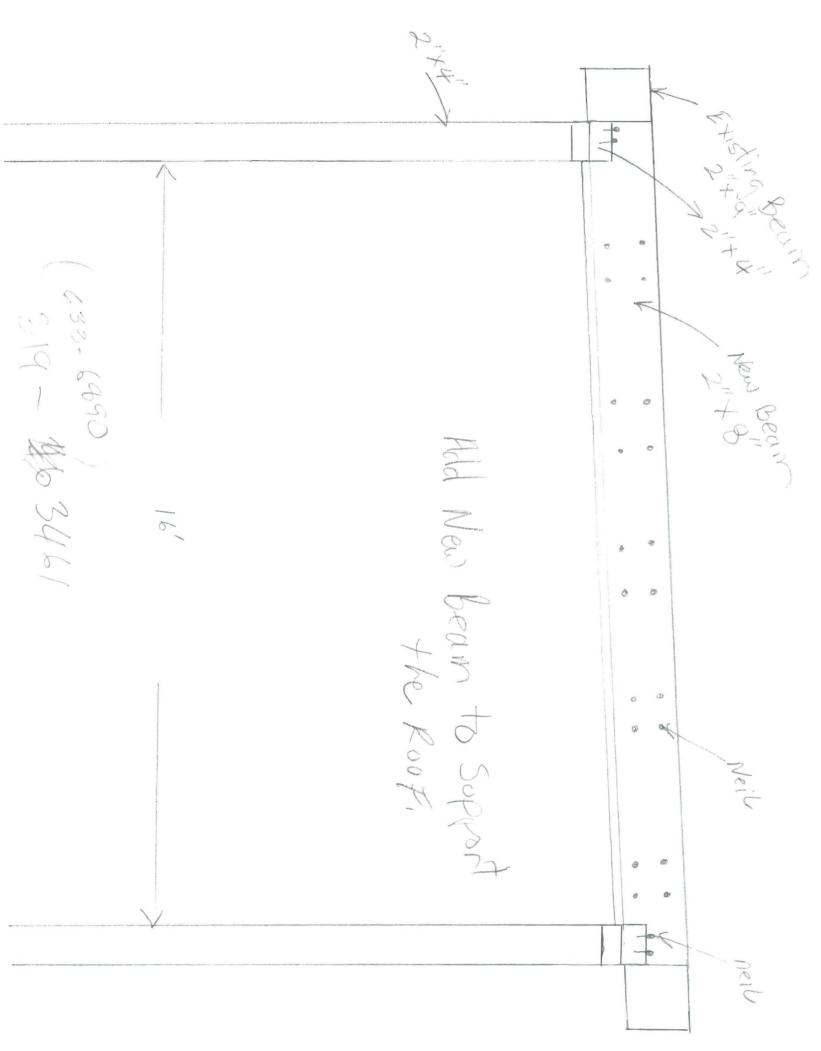

| NGUYEN TIENG C & HIEP THI | 284 BRACKETT ST      |        |
| Business Name:            | Contractor Name:          | Contractor Address:  | Phone  |
| Lessee/Buyer's Name       | Phone:                    | Permit Type:         |        |
|                           |                           | Alterations - Duplex |        |

building will be brought to the studs. He will call Tammy for an appointment. He requested that this permit does not include the deck/stairs as they want to do the interior first and will not provide plans until then. We may issue this with those conditions.

7/10/2007-tmm: met w/owners son - went over requirements - need to figure out how much of a renovation they will do and resubmit plans

9/26/2007-tmm: met w/owners on site to do walk thru - went over plans