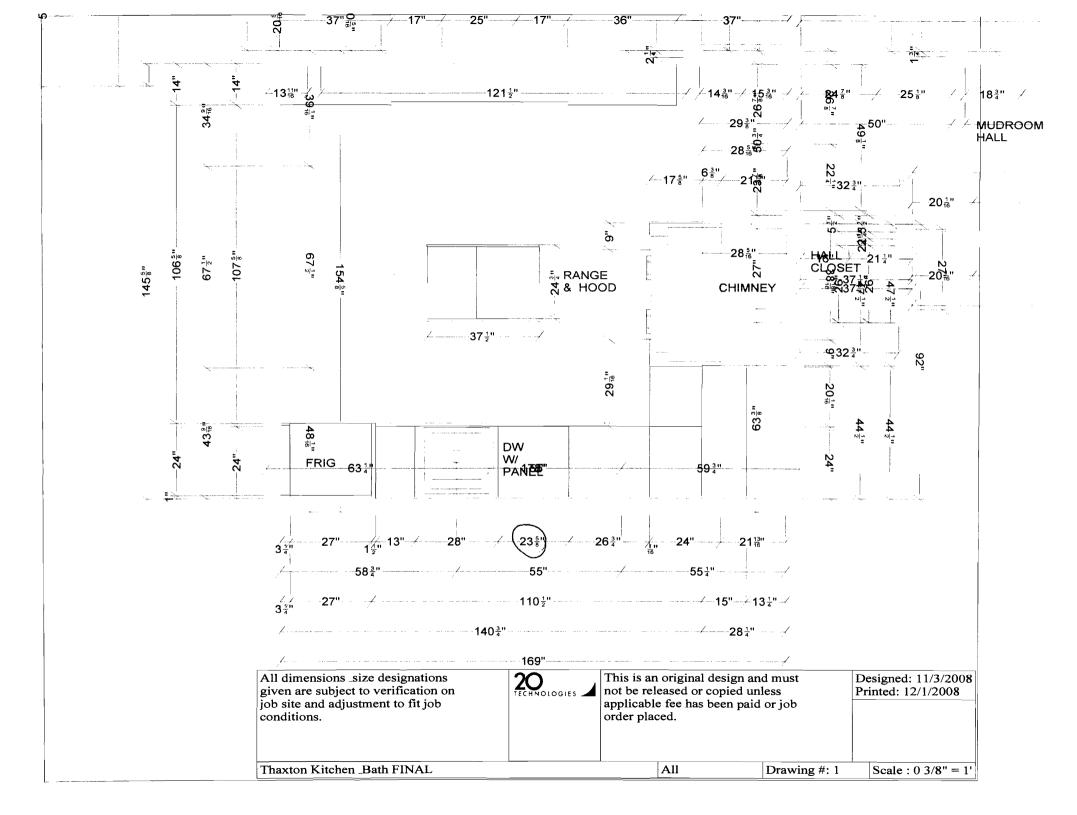

WASHER DRYER

HALL BATH

> MUDROOM HALL

| All dimensions size designations given are subject to verification on job site and adjustment to fit job conditions. | TECHNOLOGIES | This is an original de<br>not be released or co<br>applicable fee has be<br>order placed. | pied unless  | Designed: 11/3/2008<br>Printed: 12/1/2008 |
|----------------------------------------------------------------------------------------------------------------------|--------------|-------------------------------------------------------------------------------------------|--------------|-------------------------------------------|
| Thaxton Kitchen Bath FINAL                                                                                           | •            | All                                                                                       | Drawing #: 1 | Scale: 0 3/8" = 1'                        |