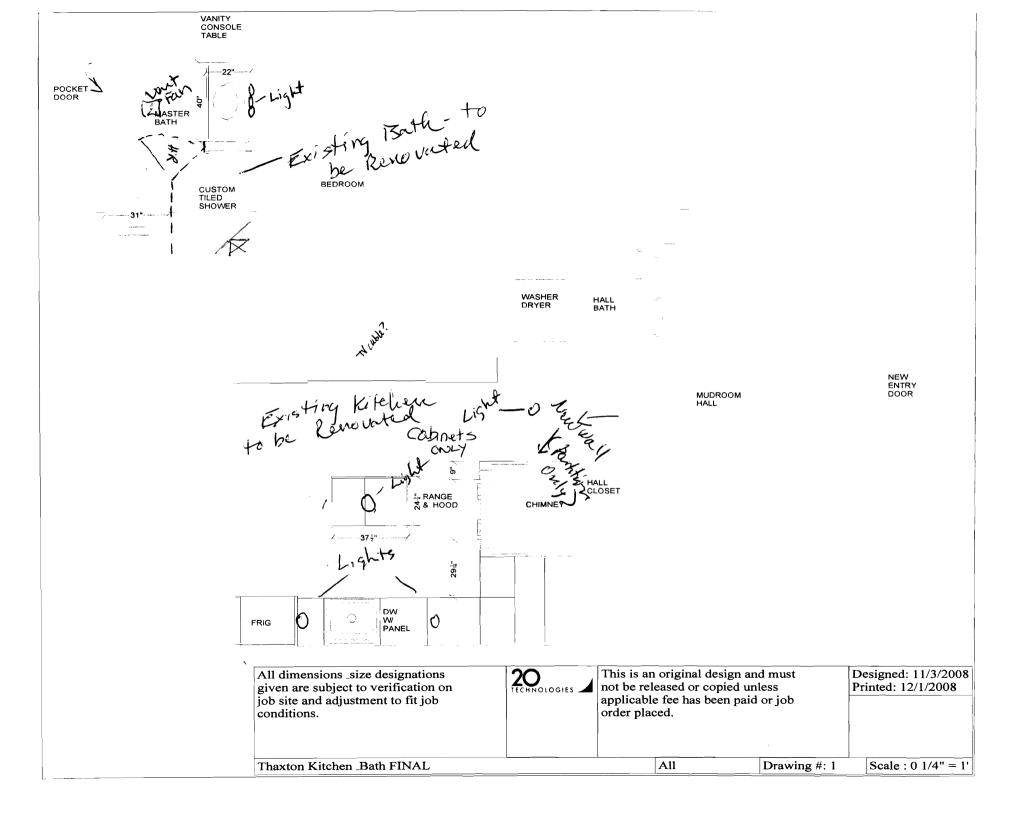

WASHER DRYER

HALL BATH

> MUDROOM HALL

| All dimensions size designations given are subject to verification on job site and adjustment to fit job conditions. | TECHNOLOGIES | This is an original de<br>not be released or co<br>applicable fee has be<br>order placed. | pied unless  | Designed: 11/3/2008<br>Printed: 12/1/2008 |
|----------------------------------------------------------------------------------------------------------------------|--------------|-------------------------------------------------------------------------------------------|--------------|-------------------------------------------|
| Thaxton Kitchen Bath FINAL                                                                                           | •            | All                                                                                       | Drawing #: 1 | Scale: 0 3/8" = 1'                        |