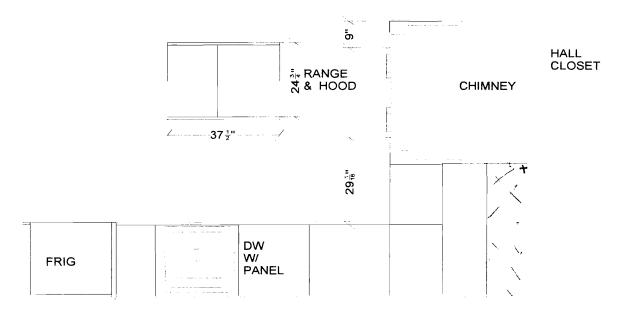

WASHER DRYER

HALL BATH

> MUDROOM HALL

| All dimensions size designations given are subject to verification on job site and adjustment to fit job conditions. | TECHNOLOGIES | This is an original de<br>not be released or co<br>applicable fee has be<br>order placed. | pied unless  | Designed: 11/3/2008<br>Printed: 12/1/2008 |
|----------------------------------------------------------------------------------------------------------------------|--------------|-------------------------------------------------------------------------------------------|--------------|-------------------------------------------|
| Thaxton Kitchen Bath FINAL                                                                                           | •            | All                                                                                       | Drawing #: 1 | Scale: 0 3/8" = 1'                        |