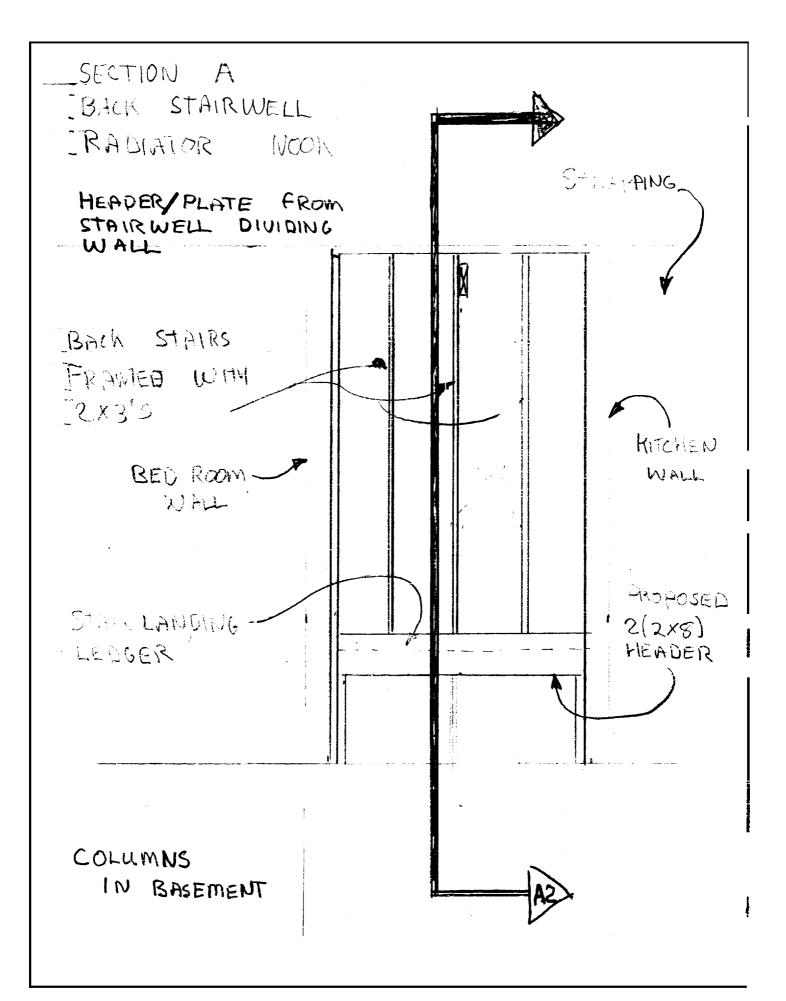

| 389 Congress Street, 04101 Tel: (207) 874-8703, Fax: (207) 874-8716       05-1201       01       03 G01001         Location of Construction:       Owner Name:       Powner Address:       Po BOX 7655       SEP       200 Phone         Jasiness Name:       Contractor Name:       Hap Cleary       40 Aldworth St. PDHEVd()F P()RT1 A2019700 19       Lessee/Buyer's Name       Phone:       Permit Type:       Zone:         Alterations - Dwellings       Residential multi unit replace starwell beam w/ new header and create room for radiator in hall.       Permit Fee:       S1,700.00       2       14-57         Fike DEPT:       Image: Signature:       Cool of Work:       CEO District:       14-57         Fike DEPT:       Image: Signature:       NSPECTION       Use Group:       Type: 5B         Project Description:       Residential multi unit replace starwell beam w/ new header and create room for radiator in hall.       Signature:       Signature:       Signature:       Signature:       Signature:       Material NUCONTIONS       Denied         Project Description:       Residential multi unit replace starwell beam w/ new header and create room for radiator in hall.       Signature:       Signature:       Signature:       Signature:       Signature:       Signature:       Signature:       Signature:       Date:         Permit Taken By:       Date Applied For:                                                                                                                                                                                                                                                                                                                                                                                                                                                                                                                                                                                                                                                                                                                                           | City of Portland, Main                         | ne - Building or Use      | Permit Applicatio       | n Pern           | nit No:                   | Suc Parel T    | SSI FOBL:                   |                 |  |
|--------------------------------------------------------------------------------------------------------------------------------------------------------------------------------------------------------------------------------------------------------------------------------------------------------------------------------------------------------------------------------------------------------------------------------------------------------------------------------------------------------------------------------------------------------------------------------------------------------------------------------------------------------------------------------------------------------------------------------------------------------------------------------------------------------------------------------------------------------------------------------------------------------------------------------------------------------------------------------------------------------------------------------------------------------------------------------------------------------------------------------------------------------------------------------------------------------------------------------------------------------------------------------------------------------------------------------------------------------------------------------------------------------------------------------------------------------------------------------------------------------------------------------------------------------------------------------------------------------------------------------------------------------------------------------------------------------------------------------------------------------------------------------------------------------------------------------------------------------------------------------------------------------------------------------------------------------------------------------------------------------------------------------------------------------------------------------------------------------------------------------------------------------------------|------------------------------------------------|---------------------------|-------------------------|------------------|---------------------------|----------------|-----------------------------|-----------------|--|
| Location of Construction:       Owner Name:       Owner Addrest:       SEP       2003 Phote:         151 PINE ST       THIRD SPACE LLC       PO BOX 7655       Phote:       Phote:         Hap Cleary       40 Addwordt St. POHEMAGE PORTI APUT970 19       Particleary       Alterations - Dwellings         Lessee/Buyer's Name       Phone:       Proposed Use:       Residential multi unit replace stairwell beam W/ new header and create room for radiator in hall.       Permit Fee:       S39.00       \$1700.00       2       14-57         Togesed Project Description:       Residential multi unit replace stairwell beam W/ new header and create room for radiator in hall.       Permit Fee:       Signature:       Denied       NSEPECTION       Use Group:       Type: 5D         Togesed Project Description:       Replied For:       08/24/2005       Signature:       Date:       PEDESTRIAN ACTIVITIES DISTRICT (P.A.D.)         Replace stairwell beam w/ new header and create room for radiator in hall.       Signature:       Date:       Signature:       Date:         Permit Taken By:       Date Applied For:       08/24/2005       Signature:       Date:       Signature:       Date:         1       This permit application does not preclude the Applied for:       Shoreland       Watance       Not in District or Landmark ender steries stairwell beam w/ new header of issuance.       Shoreland                                                                                                                                                                                                                                                                                                                                                                                                                                                                                                                                                                                                                                                                                                                        |                                                |                           |                         |                  |                           |                |                             |                 |  |
| 151 PINE ST       THIRD SPACE LLC       PO BOX 7685       CEF       2007         Business Name:       Contractor Name:       Contractor Adjress:       Phoge         Hap Cleary       40 Aldworth St. POHTM/d OF PORTI ARD 1970 19         Lesse/Buyer's Name       Proposed Use:       Residential multi unit replace stairwell beam w/ new header and create room for radiator in hall.       Cost of Work:       CSC District:       14-5-7         Pertuit Taken By:       Cost of Vorks:       Cost of Work:       CSC ON Cost of Work:       Signature:       With Street Cost of Work:       Signature:       Signature:       Signature:       Signature:       Signature:       Signature:       Signature:       Signature:       Date:       PERDESTRIAL ACTIVITIES DISTRICT (PA, b)         Replace stairwell beam w/ new header and create room for radiator in hall.       Signature:       Date:       Signature:       Date:       Date:       Signature:       Signature:       <                                                                                                                                                                                                                                                                                                                                                                                                                                                                                                                                                                                                                                                                                                        | -                                              |                           |                         |                  |                           | 050 - 0        | coor Phone                  | :               |  |
| Hap Cleary       40 Aldworth St. PORTLAND 970 19         Lessee/Buyer's Name       Phone:         Paint       Permit Type:         Alterations - Dwellings       Image: Alterations - Dwellings         Past Use:       Residential multi unit replace stairwell beam w/ new header and create room for radiator in hall.       Image: Alterations - Dwellings         Very State       Signature:       Image: Alterations - Dwellings       Image: Alterations - Dwellings         Project Description:       Residential multi unit replace stairwell beam w/ new header and create room for radiator in hall.       Image: Alterations - Dwellings       Image: Alterations - Dwellings         Project Description:       Replace stairwell beam w/ new header and create room for radiator in hall.       Signature:       Image: Alterations - Dwellings         Project Description:       Replace stairwell beam w/ new header and create room for radiator in hall.       Signature:       Signature:       Image: Alterations - Dwellings         Permit Taken By:       Date Applied For:       Signature:       Date:       Denied       Signature:       Date:         Permit Taken By:       Date Applied For:       Coning Approval       Istoric Preservation - Applicant(S) from meeting applicable State and - Ederal Rules.       Shoreland       Variance       Does Not Require Review         1. This permit application does not preclude the Applicate reservation w/r.                                                                                                                                                                                                                                                                                                                                                                                                                                                                                                                                                                                                                                                                   | 151 PINE ST                                    | THIRD SPAC                | THIRD SPACE LLC         |                  |                           | oer .          | 2005                        |                 |  |
| LesserBuyer's Name       Phone:       Permit Type:<br>Alterations - Dwellings       Zone:<br>Alterations - Dwellings         Past Use:<br>Residential multi unit<br>east in well beam w/ new header and<br>create room for radiator in hall.<br>we for cct in the proposed Use:<br>Replace stairwell beam w/ new header and create room for radiator in hall.       Permit Fee:<br>S39.00       Cost of Work:<br>S39.00       CEO District:<br>Imster Cost of Work:<br>S39.00       CEO District:<br>Imster Cost of Work:<br>S39.00       Imster Cost of Work:<br>S39.00       CEO District:<br>Imster Cost of Work:<br>S39.00       Imster Cost of Work:<br>S39.00       CEO District:<br>Imster Cost of Work:<br>Signature:<br>Imster Cost of Work:<br>Signature:<br>Signature:<br>Description:       Imster Cost of Work:<br>Signature:<br>Signature:<br>Description:<br>Signature:<br>Description:<br>Signature:<br>Description:<br>Signature:<br>Description:<br>Description:<br>Replace stairwell beam w/ new header and create room for radiator in hall.<br>Signature:<br>Description:<br>Replace stairwell beam w/ new header and create room for radiator in hall.<br>Signature:<br>Description:<br>Description:<br>Replace stairwell beam w/ new header and create room for radiator in hall.<br>Signature:<br>Description:<br>Description:<br>Replace stairwell beam w/ new header and create room for radiator in hall.<br>Signature:<br>Description:<br>Description:<br>Replace stairwell beam w/ new header and create room for radiator in hall.<br>Signature:<br>Description:<br>Description:<br>Replace stairwell beam w/ new header and create room for radiator in hall.<br>Signature:<br>Description:<br>Replace stairwell beam w/ new header and create room for radiator in hall.<br>Signature:<br>Description:<br>Replace stairwell beam w/ new header and create room for radiator in hall.<br>Signature:<br>Description:<br>Replace stairwell beam w/ new header and create room for radiator in hall.<br>Signature:<br>Description:<br>Replace stairwell beam w/ new header and create room for radiator in hall.<br>Signature:<br>Desc | Business Name:                                 | Contractor Name           |                         |                  |                           |                | Phone                       |                 |  |
| LesserBuyer's Name       Phone:       Permit Type:<br>Alterations - Dwellings       Zone:<br>Alterations - Dwellings         Past Use:<br>Residential multi unit<br>east in well beam w/ new header and<br>create room for radiator in hall.<br>we for cct in the proposed Use:<br>Replace stairwell beam w/ new header and create room for radiator in hall.       Permit Fee:<br>S39.00       Cost of Work:<br>S39.00       CEO District:<br>Imster Cost of Work:<br>S39.00       CEO District:<br>Imster Cost of Work:<br>S39.00       Imster Cost of Work:<br>S39.00       CEO District:<br>Imster Cost of Work:<br>S39.00       Imster Cost of Work:<br>S39.00       CEO District:<br>Imster Cost of Work:<br>Signature:<br>Imster Cost of Work:<br>Signature:<br>Signature:<br>Description:       Imster Cost of Work:<br>Signature:<br>Signature:<br>Description:<br>Signature:<br>Description:<br>Signature:<br>Description:<br>Signature:<br>Description:<br>Description:<br>Replace stairwell beam w/ new header and create room for radiator in hall.<br>Signature:<br>Description:<br>Replace stairwell beam w/ new header and create room for radiator in hall.<br>Signature:<br>Description:<br>Description:<br>Replace stairwell beam w/ new header and create room for radiator in hall.<br>Signature:<br>Description:<br>Description:<br>Replace stairwell beam w/ new header and create room for radiator in hall.<br>Signature:<br>Description:<br>Description:<br>Replace stairwell beam w/ new header and create room for radiator in hall.<br>Signature:<br>Description:<br>Description:<br>Replace stairwell beam w/ new header and create room for radiator in hall.<br>Signature:<br>Description:<br>Replace stairwell beam w/ new header and create room for radiator in hall.<br>Signature:<br>Description:<br>Replace stairwell beam w/ new header and create room for radiator in hall.<br>Signature:<br>Description:<br>Replace stairwell beam w/ new header and create room for radiator in hall.<br>Signature:<br>Description:<br>Replace stairwell beam w/ new header and create room for radiator in hall.<br>Signature:<br>Desc |                                                | Hap Cleary                |                         | 40 Ald           | lworth St. P              | DHIEVON PO     | RTI 120T                    | 970219          |  |
| Past Use:       Proposed Use:       Permit Sec       Cost of Work:       CEO District:       ####################################                                                                                                                                                                                                                                                                                                                                                                                                                                                                                                                                                                                                                                                                                                                                                                                                                                                                                                                                                                                                                                                                                                                                                                                                                                                                                                                                                                                                                                                                                                                                                                                                                                                                                                                                                                                                                                                                                                                                                                                                                                  | Lessee/Buyer's Name                            | Phone:                    |                         |                  |                           |                |                             |                 |  |
| Residential multi unit       Residential multi unit replace stairwell beam w/ new header and create room for radiator in hall. we excerned to a work of the stairwell beam w/ new header and create room for radiator in hall. we excerned to the stairwell beam w/ new header and create room for radiator in hall.       INSPECTION       INSPECTION       Type 5/5         Project Description:       Replace stairwell beam w/ new header and create room for radiator in hall.       INSPECTION       INSPECTION       Use Group:       Type 5/5         Project Description:       Replace stairwell beam w/ new header and create room for radiator in hall.       Inspective Concerned to the signature:       Signature:       Signature:       INSPECTION       Use Group:       Type 5/5         Project Description:       Replace stairwell beam w/ new header and create room for radiator in hall.       Inspective Concerned to the signature:       Signature:       Signature:       INSPECTION       Use Group:       Inspective Concerned to the signature:       Signature:       INSPECTION       INSPECTION       Use Group:       INSPECTION       INSPECTION <td< td=""><td></td><td></td><td></td><td>Altera</td><td>ations - Dwe</td><td>ellings</td><td colspan="2">K-6</td></td<>                                                                                                                                                                                                                                                                                                                                                                                                                                                                                                 |                                                |                           |                         | Altera           | ations - Dwe              | ellings        | K-6                         |                 |  |
| stairwell beam w/ new header and<br>create room for radiator in hall.<br>(where create room for radiator in hall.<br>Replace stairwell beam w/ new header and create room for radiator in hall.       FIRE DEFT:<br>(Approved)       INSPECTION<br>(beaple)       Type 5 B<br>(beaple)         Replace stairwell beam w/ new header and create room for radiator in hall.       Signature:<br>(Created Created Crea                                                                                                    | Past Use:                                      | Proposed Use:             |                         | Permit           | Permit Fee: Cost of Work: |                |                             |                 |  |
| create room for radiator in hall.       Use Group:       Type:53         rojdsed Project Description:       Tg Charphen Denied       Use Group:       Type:53         Replace stairwell beam w/ new header and create room for radiator in hall.       Signature:       Signature:       Signature:       Signature:       Signature:       Signature:       Signature:       Denied       Signature:       Signature:       Signature:       Denied       Signature:       Signature:       Denied       Signature:       Signature:       Denied       Signature:       Signature:       Denied       Signature:       Signature:       Signature:       Signature:       Signature:       Signature:       Denied       Signature:       Signature:       Signature:       Signature:       Signature:       Signature:       Signature:       Signatur                                                                                                                                                                                                                                                                                                                                                                                                                                                                                                                                                                                                                                                                                                                                                                                                         | Residential multi unit                         | Residential m             | ulti unit replace       |                  | \$39.00                   | \$1,700.00     | 0 2 14-5                    |                 |  |
| Image: Signature: Signat                                                                    |                                                |                           |                         |                  |                           | Approven INSI  | INSPECTION                  |                 |  |
| Image: Signature: Signat                                                                    |                                                |                           |                         | adiator in hall. |                           | Use            | Use Group: Type: 5 B        |                 |  |
| Construction       Construction       Signature:       Signature:       Signature:       Signature:       Signature:       Construction       Device Construct                                                                                                                                                                                                                                                                                                                                                                                                                                                                                                                                                                                                                       |                                                | 1 Contention              |                         | To (             | Chapter                   | <b>n</b>       |                             |                 |  |
| Replace stairwell beam w/ new header and create room for radiator in hall.       Signature: Signature: Matter Signature: Matter Signature: Matter Signature: Date: Permit Taken By: O8/24/2005       Date Applied For: O8/24/2005         1. This permit application does not preclude the Applicant(s) from meeting applicable State and Federal Rules.       Special Zone or Reviews       Zoning Appeal       Historic Preservation         2. Building permits do not include plumbing, septic or electrical work.       Building permits are void if work is not started within six (6) months of the date of issuance. False information may invalidate a building permit and stop all work       Flood Zone       Conditional Use       Requires Review         Signature:       Subdivision       Interpretation       Approved       Approved         Maj Minor MM       Denied       Denied       Denied         May                                                                                                                                                                                                                                                                                                                                                                                                                                                                                                                                                                                                                                                                                                                                                                                                                                                                                                                                                                                                                                                                                                                                                                                                                                     | legaluse: Ser                                  | (6) residenti             | AL dwelly               | int              | 5 06 2                    | icpa lon       |                             | 18/05           |  |
| PEDESTRIAN ACTIVITIES DISTRICT (P.A.D.)         Action:       Approved         Action:       Approved         Action:       Approved         Gamatrin       08/24/2005         1.       This permit application does not preclude the Applicant(s) from meeting applicable State and Federal Rules.       Special Zone or Reviews       Zoning Appeal         2.       Building permits do not include plumbing, septic or electrical work.       Shoreland       Variance       Does Not Require Review         3.       Building permits are void if work is not started within six (6) months of the date of issuance. False information may invalidate a building permit and stop all work       Flood Zone       Conditional Use       Requires Review         Site Plan       Approved       Approved w/Conditions       Mai                                                                                                                                                                                                                                                                                                                                                                                                                                                                                                                                                                                                                                                                                                                                                                                                                                                                                                                                                                                                                                                                                                                                                                                                                                                                                                                                 | · · · F · · · · · · · · · · · · · · · ·        |                           | 0                       |                  | ~                         | c              | - Th                        | MY T            |  |
| Action:       Approved       Approved w/Conditions       Denied         Signature:       Date:         Permit Taken By:       08/24/2005       Coning Approval         Imartin       08/24/2005       Coning Approval         1.       This permit application does not preclude the Applicant(s) from meeting applicable State and Federal Rules.       Special Zone or Reviews       Zoning Appeal       Historic Preservation         2.       Building permits do not include plumbing, septic or electrical work.       Shoreland       Variance       Not in District or Landmark         3.       Building permits are void if work is not started within six (6) months of the date of issuance. False information may invalidate a building permit and stop all work       Flood Zone       Conditional Use       Requires Review         Site Plan       Approved       Approved w/Conditions       Maj Minor MM Denied       Denied       May effectior W                                                                                                                                                                                                                                                                                                                                                                                                                                                                                                                                                                                                                                                                                                                                                                                                                                                                                                                                                                                                                                                                                                                                                                                               | Replace stairwell beam w/ r                    | new header and create roo | m for radiator in hall. |                  | <u> </u>                  |                |                             | MAN             |  |
| Permit Taken By:       Date Applied For:       Date:         08/24/2005       08/24/2005         1. This permit application does not preclude the Applicant(s) from meeting applicable State and Federal Rules.       Special Zone or Reviews       Zoning Appeal       Historic Preservation         2. Building permits do not include plumbing, septic or electrical work.       Shoreland       Variance       Not in District or Landmark         3. Building permits are void if work is not started within six (6) months of the date of issuance. False information may invalidate a building permit and stop all work       Flood Zone       Conditional Use       Requires Review         Site Plan       Approved       Approved       Approved w/Conditions         Maj       Minor       MM       Denied       Denied         May Munor       MM       Denied       MayeHen.or W                                                                                                                                                                                                                                                                                                                                                                                                                                                                                                                                                                                                                                                                                                                                                                                                                                                                                                                                                                                                                                                                                                                                                                                                                                                                      |                                                |                           |                         | PEDEST           | FRIAN ACTÌ                | VITIES DISTRIC | Г (Р.А.Д.)                  | (               |  |
| Permit Taken By:       Date Applied For:       Zoning Approval         dmartin       08/24/2005       Special Zone or Reviews       Zoning Appeal         1. This permit application does not preclude the Applicant(s) from meeting applicable State and Federal Rules.       Shoreland       Variance       Interpretation         2. Building permits do not include plumbing, septic or electrical work.       Shoreland       Wetland       Miscellaneous       Does Not Require Review         3. Building permits are void if work is not started within six (6) months of the date of issuance. False information may invalidate a building permit and stop all work       Flood Zone       Conditional Use       Requires Review         Subdivision       Interpretation       Approved       Approved         Maj       Minor       MM       Denied       Denied         May G. Mart W.       Miscure MM       May G. Mart W.       May G. Mart W.                                                                                                                                                                                                                                                                                                                                                                                                                                                                                                                                                                                                                                                                                                                                                                                                                                                                                                                                                                                                                                                                                                                                                                                                      |                                                |                           |                         | Action:          | Approv                    | ed Approved    | l w/Conditions              | Denied          |  |
| Permit Taken By:       Date Applied For:       Zoning Approval         dmartin       08/24/2005       Special Zone or Reviews       Zoning Appeal         1. This permit application does not preclude the Applicant(s) from meeting applicable State and Federal Rules.       Shoreland       Variance       Interpretation         2. Building permits do not include plumbing, septic or electrical work.       Shoreland       Wetland       Miscellaneous       Does Not Require Review         3. Building permits are void if work is not started within six (6) months of the date of issuance. False information may invalidate a building permit and stop all work       Flood Zone       Conditional Use       Requires Review         Subdivision       Interpretation       Approved       Approved         Maj       Minor       MM       Denied       Denied         May G. Mart W.       Miscure MM       May G. Mart W.       May G. Mart W.                                                                                                                                                                                                                                                                                                                                                                                                                                                                                                                                                                                                                                                                                                                                                                                                                                                                                                                                                                                                                                                                                                                                                                                                      |                                                |                           |                         | Circutture Deter |                           |                |                             |                 |  |
| dmartin       08/24/2005         1. This permit application does not preclude the Applicant(s) from meeting applicable State and Federal Rules.       Special Zone or Reviews       Zoning Appeal       Historic Preservation         2. Building permits do not include plumbing, septic or electrical work.       Shoreland       Variance       Not in District or Landmark         3. Building permits are void if work is not started within six (6) months of the date of issuance. False information may invalidate a building permit and stop all work       Flood Zone       Conditional Use       Requires Review         Site Plan       Approved       Approved       Approved w/Conditions         Maj MinorMM       Denied       May Ether of WM                                                                                                                                                                                                                                                                                                                                                                                                                                                                                                                                                                                                                                                                                                                                                                                                                                                                                                                                                                                                                                                                                                                                                                                                                                                                                                                                                                                                     |                                                |                           |                         |                  |                           |                |                             |                 |  |
| I.       This permit application does not preclude the Applicant(s) from meeting applicable State and Federal Rules.       Special Zone or Reviews       Zoning Appeal       Historic Preservation         2.       Building permits do not include plumbing, septic or electrical work.       Image: Shoreland                                                                                                                                                                                                                                                                                                                                                                                                                                                                                                                                                                                                                               |                                                |                           |                         |                  | Zoning                    | Approval       |                             |                 |  |
| <ul> <li>1. This permit application does not preclude the Applicant(s) from meeting applicable State and Federal Rules.</li> <li>2. Building permits do not include plumbing, septic or electrical work.</li> <li>3. Building permits are void if work is not started within six (6) months of the date of issuance. False information may invalidate a building permit and stop all work</li> <li>Wetland</li> <li>Flood Zone</li> <li>Subdivision</li> <li>Interpretation</li> <li>Approved</li> <li>Site Plan</li> <li>Maj Minor MM</li> <li>Denied</li> <li>Denied</li> <li>May effector Work</li> </ul>                                                                                                                                                                                                                                                                                                                                                                                                                                                                                                                                                                                                                                                                                                                                                                                                                                                                                                                                                                                                                                                                                                                                                                                                                                                                                                                                                                                                                                                                                                                                                       | 08/24/2003                                     |                           | Special Zone or Reviews |                  | Zoning Anneal             |                | Histori                     | Preservation    |  |
| Federal Rules.       Image: Section of the section of th                                                                             | Applicant(s) from meeting applicable State and |                           |                         | ews              |                           |                | Not in District or Landmark |                 |  |
| <ul> <li>2. Building permits do not include plumbing, septic or electrical work.</li> <li>3. Building permits are void if work is not started within six (6) months of the date of issuance. False information may invalidate a building permit and stop all work</li> <li>Conditional Use</li> <li>Flood Zone</li> <li>Subdivision</li> <li>Interpretation</li> <li>Approved</li> <li>Site Plan</li> <li>Maj Minor MM</li> <li>Denied</li> <li>May Approved</li> </ul>                                                                  |                                                |                           | Shoreland               |                  | Variance                  |                |                             |                 |  |
| septic or electrical work.<br>3. Building permits are void if work is not started<br>within six (6) months of the date of issuance.<br>False information may invalidate a building<br>permit and stop all work<br>Site Plan<br>Maj Minor MM Denied<br>May McMAAAA                                                                                                                                                                                                                                                                                                                                                                                                                                                                                                                                                                                                                                                                                                                                                                                                                                                                                                                                                                                                                                                                                                                                                                                                                                                                                                                                                                                                                                                                                                                                                                                                                                                                                                                                                                                                                                                                                                  | redetat kules.                                 |                           |                         |                  |                           |                |                             |                 |  |
| 3. Building permits are void if work is not started within six (6) months of the date of issuance. False information may invalidate a building permit and stop all work                                                                                                                                                                                                                                                                                                                                                                                                                                                                                                                                                                                                                                                                                                                                                                                                                                                                                                                                                                                                                                                                                                                                                                                                                                                                                                                                                                                                                                                                                                                                                                                                                                                                                                                                                                                                                                                                                                                                                                                            |                                                |                           | Wetland                 |                  | Miscellaneous             |                | Does Not Require Review     |                 |  |
| within six (6) months of the date of issuance.<br>False information may invalidate a building<br>permit and stop all work<br>Site Plan<br>Maj Minor MM Denied<br>May McmAdt                                                                                                                                                                                                                                                                                                                                                                                                                                                                                                                                                                                                                                                                                                                                                                                                                                                                                                                                                                                                                                                                                                                                                                                                                                                                                                                                                                                                                                                                                                                                                                                                                                                                                                                                                                                                                                                                                                                                                                                        | •                                              |                           |                         |                  |                           |                |                             |                 |  |
| False information may invalidate a building permit and stop all work       Isubdivision       Interpretation       Approved         Site Plan       Approved       Approved       Denied       Approved w/Conditions         Maj       Minor       MM       Denied       My effector Work                                                                                                                                                                                                                                                                                                                                                                                                                                                                                                                                                                                                                                                                                                                                                                                                                                                                                                                                                                                                                                                                                                                                                                                                                                                                                                                                                                                                                                                                                                                                                                                                                                                                                                                                                                                                                                                                          |                                                |                           | Flood Zone              |                  | Conditional Use           |                | Requires Review             |                 |  |
| permit and stop all work<br>Site Plan<br>Maj Minor MM<br>Denied<br>MW<br>Denied<br>My effector Work                                                                                                                                                                                                                                                                                                                                                                                                                                                                                                                                                                                                                                                                                                                                                                                                                                                                                                                                                                                                                                                                                                                                                                                                                                                                                                                                                                                                                                                                                                                                                                                                                                                                                                                                                                                                                                                                                                                                                                                                                                                                |                                                |                           |                         |                  |                           |                |                             |                 |  |
| Site Plan Approved Approved w/Conditions<br>Maj ☐ Minor ☐ MM ☐ ☐ Denied ☐ Denied<br>WW Th can dut T                                                                                                                                                                                                                                                                                                                                                                                                                                                                                                                                                                                                                                                                                                                                                                                                                                                                                                                                                                                                                                                                                                                                                                                                                                                                                                                                                                                                                                                                                                                                                                                                                                                                                                                                                                                                                                                                                                                                                                                                                                                                | • •                                            |                           | Subdivision             |                  |                           |                | Approved                    |                 |  |
| Maj Minor MM Denied Denied                                                                                                                                                                                                                                                                                                                                                                                                                                                                                                                                                                                                                                                                                                                                                                                                                                                                                                                                                                                                                                                                                                                                                                                                                                                                                                                                                                                                                                                                                                                                                                                                                                                                                                                                                                                                                                                                                                                                                                                                                                                                                                                                         | r r                                            |                           |                         |                  | Approved                  |                |                             | le (Oserficiens |  |
| ok with condition they extensor won                                                                                                                                                                                                                                                                                                                                                                                                                                                                                                                                                                                                                                                                                                                                                                                                                                                                                                                                                                                                                                                                                                                                                                                                                                                                                                                                                                                                                                                                                                                                                                                                                                                                                                                                                                                                                                                                                                                                                                                                                                                                                                                                |                                                |                           | Site Plan               |                  | Approved                  |                | Approved w/Conditions       |                 |  |
| ok with condition they extensor won                                                                                                                                                                                                                                                                                                                                                                                                                                                                                                                                                                                                                                                                                                                                                                                                                                                                                                                                                                                                                                                                                                                                                                                                                                                                                                                                                                                                                                                                                                                                                                                                                                                                                                                                                                                                                                                                                                                                                                                                                                                                                                                                |                                                |                           |                         |                  |                           | Denied (       |                             |                 |  |
| Date: S 8/31/05 Date: Date: Date: Tequines A<br>Separata Tevrew<br>2nd Approved                                                                                                                                                                                                                                                                                                                                                                                                                                                                                                                                                                                                                                                                                                                                                                                                                                                                                                                                                                                                                                                                                                                                                                                                                                                                                                                                                                                                                                                                                                                                                                                                                                                                                                                                                                                                                                                                                                                                                                                                                                                                                    |                                                |                           |                         |                  |                           |                | An Uch Lanne lion           |                 |  |
| Date: Sepanta Tevrew<br>and Approved                                                                                                                                                                                                                                                                                                                                                                                                                                                                                                                                                                                                                                                                                                                                                                                                                                                                                                                                                                                                                                                                                                                                                                                                                                                                                                                                                                                                                                                                                                                                                                                                                                                                                                                                                                                                                                                                                                                                                                                                                                                                                                                               |                                                |                           | ok wyhan                |                  |                           |                | Date: Coling of A           |                 |  |
| Separate Teven                                                                                                                                                                                                                                                                                                                                                                                                                                                                                                                                                                                                                                                                                                                                                                                                                                                                                                                                                                                                                                                                                                                                                                                                                                                                                                                                                                                                                                                                                                                                                                                                                                                                                                                                                                                                                                                                                                                                                                                                                                                                                                                                                     |                                                |                           | Date: $\mathcal{O}$     | 405 L            | Jate:                     |                | Date: Chu                   | west            |  |
| 2nd Approved                                                                                                                                                                                                                                                                                                                                                                                                                                                                                                                                                                                                                                                                                                                                                                                                                                                                                                                                                                                                                                                                                                                                                                                                                                                                                                                                                                                                                                                                                                                                                                                                                                                                                                                                                                                                                                                                                                                                                                                                                                                                                                                                                       |                                                |                           |                         | · ·•·            |                           |                | Separat                     | a rever         |  |
|                                                                                                                                                                                                                                                                                                                                                                                                                                                                                                                                                                                                                                                                                                                                                                                                                                                                                                                                                                                                                                                                                                                                                                                                                                                                                                                                                                                                                                                                                                                                                                                                                                                                                                                                                                                                                                                                                                                                                                                                                                                                                                                                                                    |                                                |                           |                         |                  |                           | -              | and ADD                     | nort            |  |