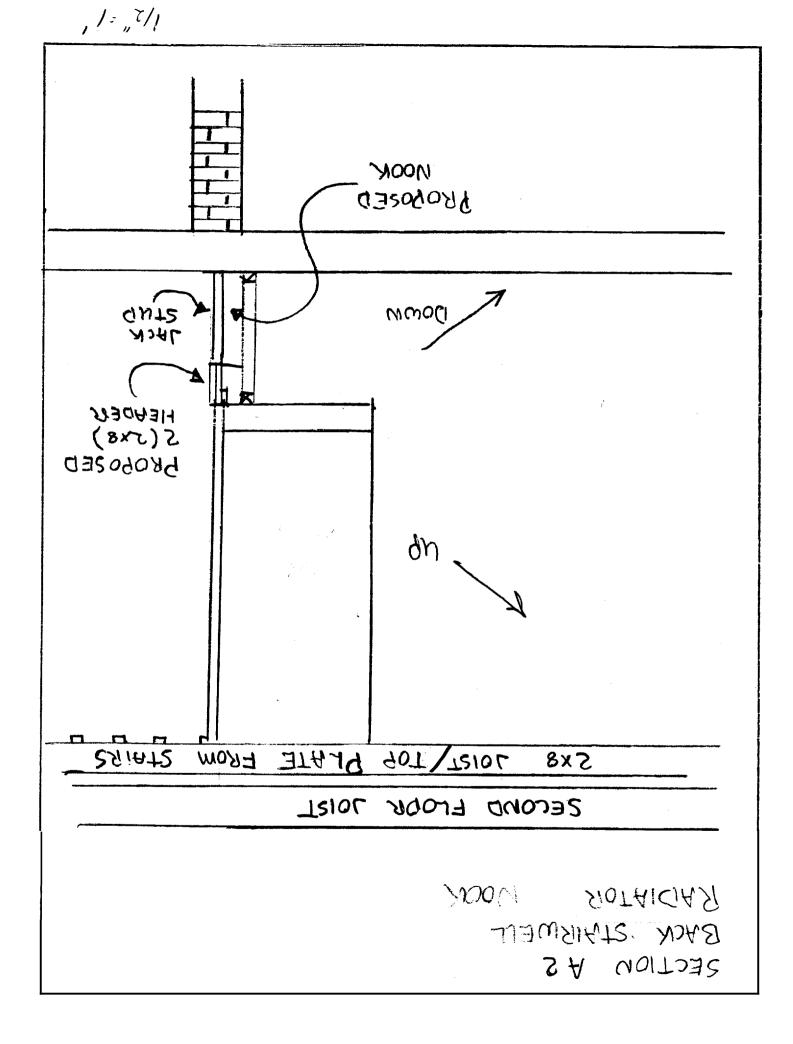

| Please Read<br>Application And<br>Notes, If Any,<br>Attached PERMIT SEP = 8 2005                                                                                                                                                                                                                                                                                                                                           |
|----------------------------------------------------------------------------------------------------------------------------------------------------------------------------------------------------------------------------------------------------------------------------------------------------------------------------------------------------------------------------------------------------------------------------|
| This is to certify thatTHIRD SPACE LLC _/Hap ary                                                                                                                                                                                                                                                                                                                                                                           |
| has permission to Replace stairwell beam w/ ne neader a pereate i un for rad per in hall.                                                                                                                                                                                                                                                                                                                                  |
| AT 063 G011001                                                                                                                                                                                                                                                                                                                                                                                                             |
| of the provisions of the Statutes of N<br>the construction, maintenance and u<br>this department.ne and of the statutes of N<br>of buildings and statutes, and of the application on file i<br>of buildings and statutes, and of the application on file i<br>and grade if nature of work requires<br>such information.N<br>ication is inspective must<br>and write permission procu-<br>be this to ding or a thereous<br> |
| OTHER REQUIRED APPROVALS<br>Fire Dept                                                                                                                                                                                                                                                                                                                                                                                      |

| 389 Congress Street, 04101 Tel: (207) 874-8703, Fax: (207) 874-8716       05-1201       01       03 G01001         Location of Construction:       Owner Name:       Powner Address:       Po BOX 7655       SEP       200 Phone         Jasiness Name:       Contractor Name:       Hap Cleary       40 Aldworth St. PDHEVd()F P()RT1 A2019700 19       Lessee/Buyer's Name       Phone:       Permit Type:       Zone:         Alterations - Dwellings       Residential multi unit replace starwell beam w/ new header and create room for radiator in hall.       Permit Fee:       S1,700.00       2       14-57         Fike DEPT:       Image: Signature:       Cool of Work:       CEO District:       14-57         Fike DEPT:       Image: Signature:       NSPECTION       Use Group:       Type: 5B         Project Description:       Residential multi unit replace starwell beam w/ new header and create room for radiator in hall.       Signature:       Signature:       Signature:       Signature:       Signature:       Material NUCONTIONS       Denied         Project Description:       Residential multi unit replace starwell beam w/ new header and create room for radiator in hall.       Signature:       Signature:       Signature:       Signature:       Signature:       Signature:       Signature:       Signature:       Date:         Permit Taken By:       Date Applied For:                                                                                                                                                                                                                                                                                                                                                                                                                                                                                                                                                                                                                                                                                                                                           | City of Portland, Main                         | ne - Building or Use      | Permit Applicatio       | n Pern           | nit No:                   | Suc Parel T    | SSI FOBL:                   |                 |  |
|--------------------------------------------------------------------------------------------------------------------------------------------------------------------------------------------------------------------------------------------------------------------------------------------------------------------------------------------------------------------------------------------------------------------------------------------------------------------------------------------------------------------------------------------------------------------------------------------------------------------------------------------------------------------------------------------------------------------------------------------------------------------------------------------------------------------------------------------------------------------------------------------------------------------------------------------------------------------------------------------------------------------------------------------------------------------------------------------------------------------------------------------------------------------------------------------------------------------------------------------------------------------------------------------------------------------------------------------------------------------------------------------------------------------------------------------------------------------------------------------------------------------------------------------------------------------------------------------------------------------------------------------------------------------------------------------------------------------------------------------------------------------------------------------------------------------------------------------------------------------------------------------------------------------------------------------------------------------------------------------------------------------------------------------------------------------------------------------------------------------------------------------------------------------|------------------------------------------------|---------------------------|-------------------------|------------------|---------------------------|----------------|-----------------------------|-----------------|--|
| Location of Construction:       Owner Name:       Owner Addrest:       SEP       2003 Phote:         151 PINE ST       THIRD SPACE LLC       PO BOX 7655       Phote:       Phote:         Hap Cleary       40 Addwordt St. POHEMAGE PORTI APUT970 19       Particleary       Alterations - Dwellings         Lessee/Buyer's Name       Phone:       Proposed Use:       Residential multi unit replace stairwell beam W/ new header and create room for radiator in hall.       Permit Fee:       S39.00       \$1700.00       2       14-57         Togesed Project Description:       Residential multi unit replace stairwell beam W/ new header and create room for radiator in hall.       Permit Fee:       Signature:       Denied       NSEPECTION       Use Group:       Type: 5D         Togesed Project Description:       Replied For:       08/24/2005       Signature:       Date:       PEDESTRIAN ACTIVITIES DISTRICT (P.A.D.)         Replace stairwell beam w/ new header and create room for radiator in hall.       Signature:       Date:       Signature:       Date:         Permit Taken By:       Date Applied For:       08/24/2005       Signature:       Date:       Signature:       Date:         1       This permit application does not preclude the Applied for:       Shoreland       Watance       Not in District or Landmark ender steries stairwell beam w/ new header of issuance.       Shoreland                                                                                                                                                                                                                                                                                                                                                                                                                                                                                                                                                                                                                                                                                                                        |                                                |                           |                         |                  |                           |                |                             |                 |  |
| 151 PINE ST       THIRD SPACE LLC       PO BOX 7685       CEF       2007         Business Name:       Contractor Name:       Contractor Adjress:       Phoge         Hap Cleary       40 Aldworth St. POHTM/d OF PORTI ARD 1970 19         Lesse/Buyer's Name       Proposed Use:       Residential multi unit replace stairwell beam w/ new header and create room for radiator in hall.       Cost of Work:       CSC District:       14-5-7         Pertuit Taken By:       Cost of Vorks:       Cost of Work:       CSC ON Cost of Work:       Signature:       With Street Cost of Work:       Signature:       Signature:       Signature:       Signature:       Signature:       Signature:       Signature:       Signature:       Date:       PERDESTRIAL ACTIVITIES DISTRICT (PA, b)         Replace stairwell beam w/ new header and create room for radiator in hall.       Signature:       Date:       Signature:       Date:       Date:       Signature:       Signature:       <                                                                                                                                                                                                                                                                                                                                                                                                                                                                                                                                                                                                                                                                                                        | -                                              |                           |                         |                  |                           | 050 - 0        | coor Phone                  | :               |  |
| Hap Cleary       40 Aldworth St. PORTLAND 970 19         Lessee/Buyer's Name       Phone:         Paint       Permit Type:         Alterations - Dwellings       Image: Alterations - Dwellings         Past Use:       Residential multi unit replace stairwell beam w/ new header and create room for radiator in hall.       Image: Alterations - Dwellings         Very State       Signature:       Image: Alterations - Dwellings       Image: Alterations - Dwellings         Project Description:       Residential multi unit replace stairwell beam w/ new header and create room for radiator in hall.       Image: Alterations - Dwellings       Image: Alterations - Dwellings         Project Description:       Replace stairwell beam w/ new header and create room for radiator in hall.       Signature:       Image: Alterations - Dwellings         Project Description:       Replace stairwell beam w/ new header and create room for radiator in hall.       Signature:       Signature:       Image: Alterations - Dwellings         Permit Taken By:       Date Applied For:       Signature:       Date:       Denied       Signature:       Date:         Permit Taken By:       Date Applied For:       Coning Approval       Istoric Preservation - Applicant(S) from meeting applicable State and - Ederal Rules.       Shoreland       Variance       Does Not Require Review         1. This permit application does not preclude the Applicate reservation w/r.                                                                                                                                                                                                                                                                                                                                                                                                                                                                                                                                                                                                                                                                   | 151 PINE ST                                    | THIRD SPAC                | THIRD SPACE LLC         |                  |                           | oer .          | 2005                        |                 |  |
| LesserBuyer's Name       Phone:       Permit Type:<br>Alterations - Dwellings       Zone:<br>Alterations - Dwellings         Past Use:<br>Residential multi unit<br>east in well beam w/ new header and<br>create room for radiator in hall.<br>we for cct in the proposed Use:<br>Replace stairwell beam w/ new header and create room for radiator in hall.       Permit Fee:<br>S39.00       Cost of Work:<br>S39.00       CEO District:<br>Imster Cost of Work:<br>S39.00       CEO District:<br>Imster Cost of Work:<br>S39.00       Imster Cost of Work:<br>S39.00       CEO District:<br>Imster Cost of Work:<br>S39.00       Imster Cost of Work:<br>S39.00       CEO District:<br>Imster Cost of Work:<br>Signature:<br>Imster Cost of Work:<br>Signature:<br>Signature:<br>Description:       Imster Cost of Work:<br>Signature:<br>Signature:<br>Description:<br>Signature:<br>Description:<br>Signature:<br>Description:<br>Signature:<br>Description:<br>Description:<br>Replace stairwell beam w/ new header and create room for radiator in hall.<br>Signature:<br>Description:<br>Replace stairwell beam w/ new header and create room for radiator in hall.<br>Signature:<br>Description:<br>Description:<br>Replace stairwell beam w/ new header and create room for radiator in hall.<br>Signature:<br>Description:<br>Description:<br>Replace stairwell beam w/ new header and create room for radiator in hall.<br>Signature:<br>Description:<br>Description:<br>Replace stairwell beam w/ new header and create room for radiator in hall.<br>Signature:<br>Description:<br>Description:<br>Replace stairwell beam w/ new header and create room for radiator in hall.<br>Signature:<br>Description:<br>Replace stairwell beam w/ new header and create room for radiator in hall.<br>Signature:<br>Description:<br>Replace stairwell beam w/ new header and create room for radiator in hall.<br>Signature:<br>Description:<br>Replace stairwell beam w/ new header and create room for radiator in hall.<br>Signature:<br>Description:<br>Replace stairwell beam w/ new header and create room for radiator in hall.<br>Signature:<br>Desc | Business Name:                                 | Contractor Name           |                         |                  |                           |                | Phone                       |                 |  |
| LesserBuyer's Name       Phone:       Permit Type:<br>Alterations - Dwellings       Zone:<br>Alterations - Dwellings         Past Use:<br>Residential multi unit<br>east in well beam w/ new header and<br>create room for radiator in hall.<br>we for cct in the proposed Use:<br>Replace stairwell beam w/ new header and create room for radiator in hall.       Permit Fee:<br>S39.00       Cost of Work:<br>S39.00       CEO District:<br>Imster Cost of Work:<br>S39.00       CEO District:<br>Imster Cost of Work:<br>S39.00       Imster Cost of Work:<br>S39.00       CEO District:<br>Imster Cost of Work:<br>S39.00       Imster Cost of Work:<br>S39.00       CEO District:<br>Imster Cost of Work:<br>Signature:<br>Imster Cost of Work:<br>Signature:<br>Signature:<br>Description:       Imster Cost of Work:<br>Signature:<br>Signature:<br>Description:<br>Signature:<br>Description:<br>Signature:<br>Description:<br>Signature:<br>Description:<br>Description:<br>Replace stairwell beam w/ new header and create room for radiator in hall.<br>Signature:<br>Description:<br>Replace stairwell beam w/ new header and create room for radiator in hall.<br>Signature:<br>Description:<br>Description:<br>Replace stairwell beam w/ new header and create room for radiator in hall.<br>Signature:<br>Description:<br>Description:<br>Replace stairwell beam w/ new header and create room for radiator in hall.<br>Signature:<br>Description:<br>Description:<br>Replace stairwell beam w/ new header and create room for radiator in hall.<br>Signature:<br>Description:<br>Description:<br>Replace stairwell beam w/ new header and create room for radiator in hall.<br>Signature:<br>Description:<br>Replace stairwell beam w/ new header and create room for radiator in hall.<br>Signature:<br>Description:<br>Replace stairwell beam w/ new header and create room for radiator in hall.<br>Signature:<br>Description:<br>Replace stairwell beam w/ new header and create room for radiator in hall.<br>Signature:<br>Description:<br>Replace stairwell beam w/ new header and create room for radiator in hall.<br>Signature:<br>Desc |                                                | Hap Cleary                |                         | 40 Ald           | lworth St. P              | DHIEVON PO     | RTI 120T                    | 970219          |  |
| Past Use:       Proposed Use:       Permit Sec       Cost of Work:       CEO District:       ####################################                                                                                                                                                                                                                                                                                                                                                                                                                                                                                                                                                                                                                                                                                                                                                                                                                                                                                                                                                                                                                                                                                                                                                                                                                                                                                                                                                                                                                                                                                                                                                                                                                                                                                                                                                                                                                                                                                                                                                                                                                                  | Lessee/Buyer's Name                            | Phone:                    |                         |                  |                           |                |                             |                 |  |
| Residential multi unit       Residential multi unit replace stairwell beam w/ new header and create room for radiator in hall. we excerned to a work of the stairwell beam w/ new header and create room for radiator in hall. we excerned to the stairwell beam w/ new header and create room for radiator in hall.       INSPECTION       INSPECTION       Type 5/5         Project Description:       Replace stairwell beam w/ new header and create room for radiator in hall.       INSPECTION       INSPECTION       Use Group:       Type 5/5         Project Description:       Replace stairwell beam w/ new header and create room for radiator in hall.       Inspective Concerned to the signature:       Signature:       Signature:       INSPECTION       Use Group:       Type 5/5         Project Description:       Replace stairwell beam w/ new header and create room for radiator in hall.       Inspective Concerned to the signature:       Signature:       Signature:       INSPECTION       Use Group:       Inspective Concerned to the signature:       Signature:       INSPECTION       INSPECTION       Use Group:       INSPECTION       INSPECTION <td< td=""><td></td><td></td><td></td><td>Altera</td><td>ations - Dwe</td><td>ellings</td><td colspan="2">K-6</td></td<>                                                                                                                                                                                                                                                                                                                                                                                                                                                                                                 |                                                |                           |                         | Altera           | ations - Dwe              | ellings        | K-6                         |                 |  |
| stairwell beam w/ new header and<br>create room for radiator in hall.<br>(where create room for radiator in hall.<br>Replace stairwell beam w/ new header and create room for radiator in hall.       FIRE DEFT:<br>(Approved)       INSPECTION<br>(beaple)       Type 5 B<br>(beaple)         Replace stairwell beam w/ new header and create room for radiator in hall.       Signature:<br>(Created Created Crea                                                                                                    | Past Use:                                      | Proposed Use:             |                         | Permit           | Permit Fee: Cost of Work: |                |                             |                 |  |
| create room for radiator in hall.       Use Group:       Type:53         rojdsed Project Description:       Tg Charphen Denied       Use Group:       Type:53         Replace stairwell beam w/ new header and create room for radiator in hall.       Signature:       Signature:       Signature:       Signature:       Signature:       Signature:       Signature:       Denied       Signature:       Signature:       Signature:       Denied       Signature:       Signature:       Denied       Signature:       Signature:       Denied       Signature:       Signature:       Denied       Signature:       Signature:       Signature:       Signature:       Signature:       Signature:       Denied       Signature:       Signature:       Signature:       Signature:       Signature:       Signature:       Signature:       Signatur                                                                                                                                                                                                                                                                                                                                                                                                                                                                                                                                                                                                                                                                                                                                                                                                         | Residential multi unit                         | Residential m             | ulti unit replace       |                  | \$39.00                   | \$1,700.00     | 0 2 14-5                    |                 |  |
| Image: Signature: Signat                                                                    |                                                |                           |                         |                  |                           | Approven INSI  | INSPECTION                  |                 |  |
| Image: Signature: Signat                                                                    |                                                |                           |                         | adiator in hall. |                           | Use            | Use Group: Type: 5 B        |                 |  |
| Construction       Construction       Signature:       Signature:       Signature:       Signature:       Signature:       Construction       Device Construct                                                                                                                                                                                                                                                                                                                                                                                                                                                                                                                                                                                                                       |                                                | 1 Contention              |                         | To (             | Chapter                   | <b>n</b>       |                             |                 |  |
| Replace stairwell beam w/ new header and create room for radiator in hall.       Signature: Signature: Matter Signature: Matter Signature: Matter Signature: Date: Permit Taken By: O8/24/2005       Date Applied For: O8/24/2005         1. This permit application does not preclude the Applicant(s) from meeting applicable State and Federal Rules.       Special Zone or Reviews       Zoning Appeal       Historic Preservation         2. Building permits do not include plumbing, septic or electrical work.       Building permits are void if work is not started within six (6) months of the date of issuance. False information may invalidate a building permit and stop all work       Flood Zone       Conditional Use       Requires Review         Signature:       Subdivision       Interpretation       Approved       Approved         Maj Minor MM       Denied       Denied       Denied         May                                                                                                                                                                                                                                                                                                                                                                                                                                                                                                                                                                                                                                                                                                                                                                                                                                                                                                                                                                                                                                                                                                                                                                                                                                     | legaluse: Ser                                  | (6) residenti             | AL dwelly               | int              | 5 06 2                    | icpa lon       |                             | 18/05           |  |
| PEDESTRIAN ACTIVITIES DISTRICT (P.A.D.)         Action:       Approved         Action:       Approved         Action:       Approved         Gamatrin       08/24/2005         1.       This permit application does not preclude the Applicant(s) from meeting applicable State and Federal Rules.       Special Zone or Reviews       Zoning Appeal         2.       Building permits do not include plumbing, septic or electrical work.       Shoreland       Variance       Does Not Require Review         3.       Building permits are void if work is not started within six (6) months of the date of issuance. False information may invalidate a building permit and stop all work       Flood Zone       Conditional Use       Requires Review         Site Plan       Approved       Approved w/Conditions       Mai                                                                                                                                                                                                                                                                                                                                                                                                                                                                                                                                                                                                                                                                                                                                                                                                                                                                                                                                                                                                                                                                                                                                                                                                                                                                                                                                 | · · · F · · · · · · · · · · · · · · · ·        |                           | 0                       |                  | ~                         | c              | - Th                        | MY T            |  |
| Action:       Approved       Approved w/Conditions       Denied         Signature:       Date:         Permit Taken By:       08/24/2005       Coning Approval         Imartin       08/24/2005       Coning Approval         1.       This permit application does not preclude the Applicant(s) from meeting applicable State and Federal Rules.       Special Zone or Reviews       Zoning Appeal       Historic Preservation         2.       Building permits do not include plumbing, septic or electrical work.       Shoreland       Variance       Not in District or Landmark         3.       Building permits are void if work is not started within six (6) months of the date of issuance. False information may invalidate a building permit and stop all work       Flood Zone       Conditional Use       Requires Review         Site Plan       Approved       Approved w/Conditions       Maj Minor MM Denied       Denied       May effectior W                                                                                                                                                                                                                                                                                                                                                                                                                                                                                                                                                                                                                                                                                                                                                                                                                                                                                                                                                                                                                                                                                                                                                                                               | Replace stairwell beam w/ r                    | new header and create roo | m for radiator in hall. |                  | <u> </u>                  |                |                             | MAN             |  |
| Permit Taken By:       Date Applied For:       Date:         08/24/2005       08/24/2005         1. This permit application does not preclude the Applicant(s) from meeting applicable State and Federal Rules.       Special Zone or Reviews       Zoning Appeal       Historic Preservation         2. Building permits do not include plumbing, septic or electrical work.       Shoreland       Variance       Not in District or Landmark         3. Building permits are void if work is not started within six (6) months of the date of issuance. False information may invalidate a building permit and stop all work       Flood Zone       Conditional Use       Requires Review         Site Plan       Approved       Approved       Approved w/Conditions         Maj       Minor       MM       Denied       Denied         May Munor       MM       Denied       MayeHen.or W                                                                                                                                                                                                                                                                                                                                                                                                                                                                                                                                                                                                                                                                                                                                                                                                                                                                                                                                                                                                                                                                                                                                                                                                                                                                      |                                                |                           |                         | PEDEST           | FRIAN ACTÌ                | VITIES DISTRIC | Г (Р.А.Д.)                  | (               |  |
| Permit Taken By:       Date Applied For:       Zoning Approval         dmartin       08/24/2005       Special Zone or Reviews       Zoning Appeal         1. This permit application does not preclude the Applicant(s) from meeting applicable State and Federal Rules.       Shoreland       Variance       Interpretation         2. Building permits do not include plumbing, septic or electrical work.       Shoreland       Wetland       Miscellaneous       Does Not Require Review         3. Building permits are void if work is not started within six (6) months of the date of issuance. False information may invalidate a building permit and stop all work       Flood Zone       Conditional Use       Requires Review         Subdivision       Interpretation       Approved       Approved         Maj       Minor       MM       Denied       Denied         May G. Mart W.       Miscure MM       May G. Mart W.       May G. Mart W.                                                                                                                                                                                                                                                                                                                                                                                                                                                                                                                                                                                                                                                                                                                                                                                                                                                                                                                                                                                                                                                                                                                                                                                                      |                                                |                           |                         | Action:          | Approv                    | ed Approved    | l w/Conditions              | Denied          |  |
| Permit Taken By:       Date Applied For:       Zoning Approval         dmartin       08/24/2005       Special Zone or Reviews       Zoning Appeal         1. This permit application does not preclude the Applicant(s) from meeting applicable State and Federal Rules.       Shoreland       Variance       Interpretation         2. Building permits do not include plumbing, septic or electrical work.       Shoreland       Wetland       Miscellaneous       Does Not Require Review         3. Building permits are void if work is not started within six (6) months of the date of issuance. False information may invalidate a building permit and stop all work       Flood Zone       Conditional Use       Requires Review         Subdivision       Interpretation       Approved       Approved         Maj       Minor       MM       Denied       Denied         May G. Mart W.       Miscure MM       May G. Mart W.       May G. Mart W.                                                                                                                                                                                                                                                                                                                                                                                                                                                                                                                                                                                                                                                                                                                                                                                                                                                                                                                                                                                                                                                                                                                                                                                                      |                                                |                           |                         | Circutture Deter |                           |                |                             |                 |  |
| dmartin       08/24/2005         1. This permit application does not preclude the Applicant(s) from meeting applicable State and Federal Rules.       Special Zone or Reviews       Zoning Appeal       Historic Preservation         2. Building permits do not include plumbing, septic or electrical work.       Shoreland       Variance       Not in District or Landmark         3. Building permits are void if work is not started within six (6) months of the date of issuance. False information may invalidate a building permit and stop all work       Flood Zone       Conditional Use       Requires Review         Site Plan       Approved       Approved       Approved w/Conditions         Maj MinorMM       Denied       May Ether of WM                                                                                                                                                                                                                                                                                                                                                                                                                                                                                                                                                                                                                                                                                                                                                                                                                                                                                                                                                                                                                                                                                                                                                                                                                                                                                                                                                                                                     |                                                |                           |                         |                  |                           |                |                             |                 |  |
| I.       This permit application does not preclude the Applicant(s) from meeting applicable State and Federal Rules.       Special Zone or Reviews       Zoning Appeal       Historic Preservation         2.       Building permits do not include plumbing, septic or electrical work.       Image: Shoreland                                                                                                                                                                                                                                                                                                                                                                                                                                                                                                                                                                                                                               |                                                |                           |                         |                  | Zoning                    | Approval       |                             |                 |  |
| <ul> <li>1. This permit application does not preclude the Applicant(s) from meeting applicable State and Federal Rules.</li> <li>2. Building permits do not include plumbing, septic or electrical work.</li> <li>3. Building permits are void if work is not started within six (6) months of the date of issuance. False information may invalidate a building permit and stop all work</li> <li>Wetland</li> <li>Flood Zone</li> <li>Subdivision</li> <li>Interpretation</li> <li>Approved</li> <li>Site Plan</li> <li>Maj Minor MM</li> <li>Denied</li> <li>Denied</li> <li>May effector Work</li> </ul>                                                                                                                                                                                                                                                                                                                                                                                                                                                                                                                                                                                                                                                                                                                                                                                                                                                                                                                                                                                                                                                                                                                                                                                                                                                                                                                                                                                                                                                                                                                                                       | 08/24/2003                                     |                           | Special Zone or Reviews |                  | Zoning Anneal             |                | Histori                     | Preservation    |  |
| Federal Rules.       Image: Section of the section of th                                                                             | Applicant(s) from meeting applicable State and |                           |                         | ews              |                           |                | Not in District or Landmark |                 |  |
| <ul> <li>2. Building permits do not include plumbing, septic or electrical work.</li> <li>3. Building permits are void if work is not started within six (6) months of the date of issuance. False information may invalidate a building permit and stop all work</li> <li>Conditional Use</li> <li>Flood Zone</li> <li>Subdivision</li> <li>Interpretation</li> <li>Approved</li> <li>Site Plan</li> <li>Maj Minor MM</li> <li>Denied</li> <li>May Approved</li> </ul>                                                                  |                                                |                           | Shoreland               |                  | Variance                  |                |                             |                 |  |
| septic or electrical work.<br>3. Building permits are void if work is not started<br>within six (6) months of the date of issuance.<br>False information may invalidate a building<br>permit and stop all work<br>Site Plan<br>Maj Minor MM Denied<br>May McMAAAA                                                                                                                                                                                                                                                                                                                                                                                                                                                                                                                                                                                                                                                                                                                                                                                                                                                                                                                                                                                                                                                                                                                                                                                                                                                                                                                                                                                                                                                                                                                                                                                                                                                                                                                                                                                                                                                                                                  | redetat kules.                                 |                           |                         |                  |                           |                |                             |                 |  |
| 3. Building permits are void if work is not started within six (6) months of the date of issuance. False information may invalidate a building permit and stop all work                                                                                                                                                                                                                                                                                                                                                                                                                                                                                                                                                                                                                                                                                                                                                                                                                                                                                                                                                                                                                                                                                                                                                                                                                                                                                                                                                                                                                                                                                                                                                                                                                                                                                                                                                                                                                                                                                                                                                                                            |                                                |                           | Wetland                 |                  | Miscellaneous             |                | Does Not Require Review     |                 |  |
| within six (6) months of the date of issuance.<br>False information may invalidate a building<br>permit and stop all work<br>Site Plan<br>Maj Minor MM Denied<br>May McmAdt                                                                                                                                                                                                                                                                                                                                                                                                                                                                                                                                                                                                                                                                                                                                                                                                                                                                                                                                                                                                                                                                                                                                                                                                                                                                                                                                                                                                                                                                                                                                                                                                                                                                                                                                                                                                                                                                                                                                                                                        | •                                              |                           |                         |                  |                           |                |                             |                 |  |
| False information may invalidate a building permit and stop all work       Isubdivision       Interpretation       Approved         Site Plan       Approved       Approved       Denied       Approved w/Conditions         Maj       Minor       MM       Denied       My effector Work                                                                                                                                                                                                                                                                                                                                                                                                                                                                                                                                                                                                                                                                                                                                                                                                                                                                                                                                                                                                                                                                                                                                                                                                                                                                                                                                                                                                                                                                                                                                                                                                                                                                                                                                                                                                                                                                          |                                                |                           | Flood Zone              |                  | Conditional Use           |                | Requires Review             |                 |  |
| permit and stop all work<br>Site Plan<br>Maj Minor MM<br>Denied<br>MW<br>Denied<br>My effector Work                                                                                                                                                                                                                                                                                                                                                                                                                                                                                                                                                                                                                                                                                                                                                                                                                                                                                                                                                                                                                                                                                                                                                                                                                                                                                                                                                                                                                                                                                                                                                                                                                                                                                                                                                                                                                                                                                                                                                                                                                                                                |                                                |                           |                         |                  |                           |                |                             |                 |  |
| Site Plan Approved Approved w/Conditions<br>Maj ☐ Minor ☐ MM ☐ ☐ Denied ☐ Denied<br>WW Th can dut T                                                                                                                                                                                                                                                                                                                                                                                                                                                                                                                                                                                                                                                                                                                                                                                                                                                                                                                                                                                                                                                                                                                                                                                                                                                                                                                                                                                                                                                                                                                                                                                                                                                                                                                                                                                                                                                                                                                                                                                                                                                                | • •                                            |                           | Subdivision             |                  |                           |                | Approved                    |                 |  |
| Maj Minor MM Denied Denied                                                                                                                                                                                                                                                                                                                                                                                                                                                                                                                                                                                                                                                                                                                                                                                                                                                                                                                                                                                                                                                                                                                                                                                                                                                                                                                                                                                                                                                                                                                                                                                                                                                                                                                                                                                                                                                                                                                                                                                                                                                                                                                                         | r r                                            |                           |                         |                  | Approved                  |                |                             | le (Oserficiens |  |
| ok with condition they extensor won                                                                                                                                                                                                                                                                                                                                                                                                                                                                                                                                                                                                                                                                                                                                                                                                                                                                                                                                                                                                                                                                                                                                                                                                                                                                                                                                                                                                                                                                                                                                                                                                                                                                                                                                                                                                                                                                                                                                                                                                                                                                                                                                |                                                |                           | Site Plan               |                  | Approved                  |                | Approved w/Conditions       |                 |  |
| ok with condition they extensor won                                                                                                                                                                                                                                                                                                                                                                                                                                                                                                                                                                                                                                                                                                                                                                                                                                                                                                                                                                                                                                                                                                                                                                                                                                                                                                                                                                                                                                                                                                                                                                                                                                                                                                                                                                                                                                                                                                                                                                                                                                                                                                                                |                                                |                           |                         |                  |                           | Denied (       |                             |                 |  |
| Date: S 8/31/05 Date: Date: Date: Tequines A<br>Separata Tevrew<br>2nd Approved                                                                                                                                                                                                                                                                                                                                                                                                                                                                                                                                                                                                                                                                                                                                                                                                                                                                                                                                                                                                                                                                                                                                                                                                                                                                                                                                                                                                                                                                                                                                                                                                                                                                                                                                                                                                                                                                                                                                                                                                                                                                                    |                                                |                           |                         |                  |                           |                | An Uch Lanne lion           |                 |  |
| Date: Sepanta Tevrew<br>and Approved                                                                                                                                                                                                                                                                                                                                                                                                                                                                                                                                                                                                                                                                                                                                                                                                                                                                                                                                                                                                                                                                                                                                                                                                                                                                                                                                                                                                                                                                                                                                                                                                                                                                                                                                                                                                                                                                                                                                                                                                                                                                                                                               |                                                |                           | ok wyhan                |                  |                           |                | Date: Coling of A           |                 |  |
| Separate Teven                                                                                                                                                                                                                                                                                                                                                                                                                                                                                                                                                                                                                                                                                                                                                                                                                                                                                                                                                                                                                                                                                                                                                                                                                                                                                                                                                                                                                                                                                                                                                                                                                                                                                                                                                                                                                                                                                                                                                                                                                                                                                                                                                     |                                                |                           | Date: $\mathcal{O}$     | 405 L            | Jate:                     |                | Date: Chu                   | west            |  |
| 2nd Approved                                                                                                                                                                                                                                                                                                                                                                                                                                                                                                                                                                                                                                                                                                                                                                                                                                                                                                                                                                                                                                                                                                                                                                                                                                                                                                                                                                                                                                                                                                                                                                                                                                                                                                                                                                                                                                                                                                                                                                                                                                                                                                                                                       |                                                |                           |                         | · ·•·            |                           |                | Separat                     | a rever         |  |
|                                                                                                                                                                                                                                                                                                                                                                                                                                                                                                                                                                                                                                                                                                                                                                                                                                                                                                                                                                                                                                                                                                                                                                                                                                                                                                                                                                                                                                                                                                                                                                                                                                                                                                                                                                                                                                                                                                                                                                                                                                                                                                                                                                    |                                                |                           |                         |                  |                           | -              | and ADD                     | nort            |  |