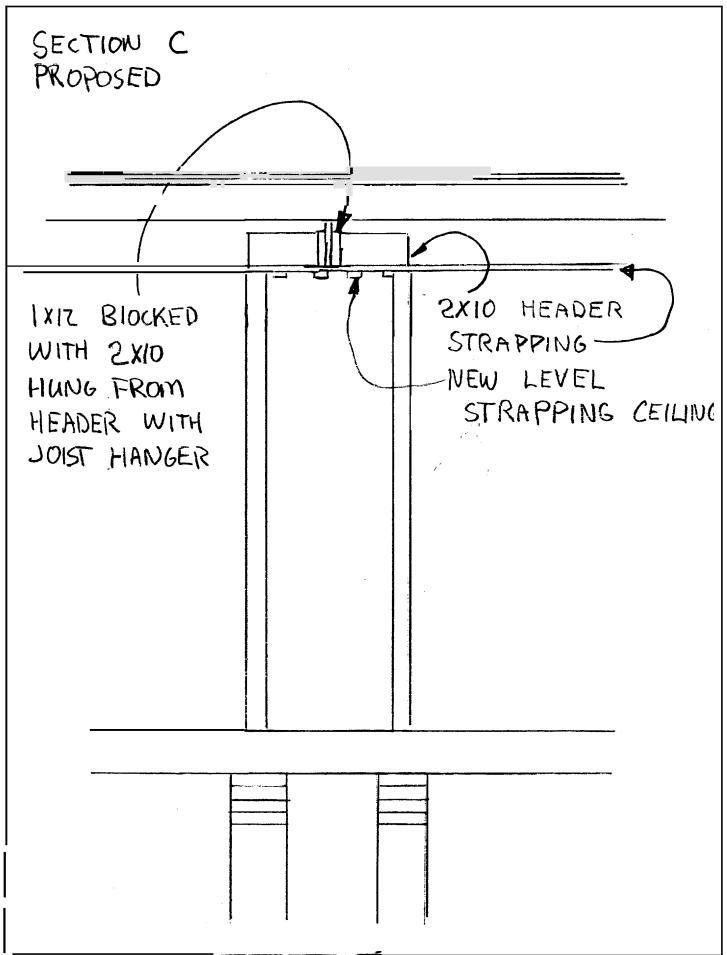

| Please Read<br>Application And<br>Notes, If Any,<br>Attached PERMIT SEP = 8 2005                                                                                                                                                                                                                                                                                                                                           |
|----------------------------------------------------------------------------------------------------------------------------------------------------------------------------------------------------------------------------------------------------------------------------------------------------------------------------------------------------------------------------------------------------------------------------|
| This is to certify thatTHIRD SPACE LLC _/Hap ary                                                                                                                                                                                                                                                                                                                                                                           |
| has permission to Replace stairwell beam w/ ne neader a pereate i un for rad per in hall.                                                                                                                                                                                                                                                                                                                                  |
| AT 063 G011001                                                                                                                                                                                                                                                                                                                                                                                                             |
| of the provisions of the Statutes of N<br>the construction, maintenance and u<br>this department.ne and of the statutes of N<br>of buildings and statutes, and of the application on file i<br>of buildings and statutes, and of the application on file i<br>and grade if nature of work requires<br>such information.N<br>ication is inspective must<br>and write permission procu-<br>be this to ding or a thereous<br> |
| OTHER REQUIRED APPROVALS<br>Fire Dept                                                                                                                                                                                                                                                                                                                                                                                      |

| 389 Congress Street, 04101 Tel: (207) 874-8703, Fax: (207) 874-8716       05-1201       01       03 G01001         Location of Construction:       Owner Name:       Powner Address:       Po BOX 7655       SEP       200 Phone         Jasiness Name:       Contractor Name:       Hap Cleary       40 Aldworth St. PDHEVd()F P()RT1 A2019700 19       Lessee/Buyer's Name       Phone:       Permit Type:       Zone:         Alterations - Dwellings       Residential multi unit replace starwell beam w/ new header and create room for radiator in hall.       Permit Fee:       S1,700.00       2       14-57         Fike DEPT:       Image: Signature:       Cool of Work:       CEO District:       14-57         Fike DEPT:       Image: Signature:       NSPECTION       Use Group:       Type: 5B         Project Description:       Residential multi unit replace starwell beam w/ new header and create room for radiator in hall.       Signature:       Signature:       Signature:       Signature:       Signature:       Material NUCONTIONS       Denied         Project Description:       Residential multi unit replace starwell beam w/ new header and create room for radiator in hall.       Signature:       Signature:       Signature:       Signature:       Signature:       Signature:       Signature:       Signature:       Date:         Permit Taken By:       Date Applied For:                                                                                                                                                                                                                                                                                                                                                                                                                                                                                                                                                                                                                                                                                                                                           | City of Portland, Main                         | ne - Building or Use      | Permit Applicatio       | n Pern           | nit No:                   | Suc Parel T    | SSI FOBL:                   |                 |  |
|--------------------------------------------------------------------------------------------------------------------------------------------------------------------------------------------------------------------------------------------------------------------------------------------------------------------------------------------------------------------------------------------------------------------------------------------------------------------------------------------------------------------------------------------------------------------------------------------------------------------------------------------------------------------------------------------------------------------------------------------------------------------------------------------------------------------------------------------------------------------------------------------------------------------------------------------------------------------------------------------------------------------------------------------------------------------------------------------------------------------------------------------------------------------------------------------------------------------------------------------------------------------------------------------------------------------------------------------------------------------------------------------------------------------------------------------------------------------------------------------------------------------------------------------------------------------------------------------------------------------------------------------------------------------------------------------------------------------------------------------------------------------------------------------------------------------------------------------------------------------------------------------------------------------------------------------------------------------------------------------------------------------------------------------------------------------------------------------------------------------------------------------------------------------|------------------------------------------------|---------------------------|-------------------------|------------------|---------------------------|----------------|-----------------------------|-----------------|--|
| Location of Construction:       Owner Name:       Owner Addrest:       SEP       2003 Phote:         151 PINE ST       THIRD SPACE LLC       PO BOX 7655       Phote:       Phote:         Hap Cleary       40 Addwordt St. POHEMAGE PORTI APUT970 19       Particleary       Alterations - Dwellings         Lessee/Buyer's Name       Phone:       Proposed Use:       Residential multi unit replace stairwell beam W/ new header and create room for radiator in hall.       Permit Fee:       S39.00       \$1700.00       2       14-57         Togesed Project Description:       Residential multi unit replace stairwell beam W/ new header and create room for radiator in hall.       Permit Fee:       Signature:       Denied       NSEPECTION       Use Group:       Type: 5D         Togesed Project Description:       Replied For:       08/24/2005       Signature:       Date:       PEDESTRIAN ACTIVITIES DISTRICT (P.A.D.)         Replace stairwell beam w/ new header and create room for radiator in hall.       Signature:       Date:       Signature:       Date:         Permit Taken By:       Date Applied For:       08/24/2005       Signature:       Date:       Signature:       Date:         1       This permit application does not preclude the Applied for:       Shoreland       Watance       Not in District or Landmark ender steries stairwell beam w/ new header of issuance.       Shoreland                                                                                                                                                                                                                                                                                                                                                                                                                                                                                                                                                                                                                                                                                                                        |                                                |                           |                         |                  |                           |                |                             |                 |  |
| 151 PINE ST       THIRD SPACE LLC       PO BOX 7685       CEF       2007         Business Name:       Contractor Name:       Contractor Adjress:       Phoge         Hap Cleary       40 Aldworth St. POHTM/d OF PORTI ARD 1970 19         Lesse/Buyer's Name       Proposed Use:       Residential multi unit replace stairwell beam w/ new header and create room for radiator in hall.       Cost of Work:       CSC District:       14-5-7         Pertuit Taken By:       Cost of Vorks:       Cost of Work:       CSC ON Cost of Work:       Signature:       With Street Cost of Work:       Signature:       Signature:       Signature:       Signature:       Signature:       Signature:       Signature:       Signature:       Date:       PERDESTRIAL ACTIVITIES DISTRICT (PA, b)         Replace stairwell beam w/ new header and create room for radiator in hall.       Signature:       Date:       Signature:       Date:       Date:       Signature:       Signature:       <                                                                                                                                                                                                                                                                                                                                                                                                                                                                                                                                                                                                                                                                                                        | -                                              |                           |                         |                  |                           | 050 - 0        | coor Phone                  | :               |  |
| Hap Cleary       40 Aldworth St. PORTLAND 970 19         Lessee/Buyer's Name       Phone:         Paint       Permit Type:         Alterations - Dwellings       Image: Alterations - Dwellings         Past Use:       Residential multi unit replace stairwell beam w/ new header and create room for radiator in hall.       Image: Alterations - Dwellings         Very State       Signature:       Image: Alterations - Dwellings       Image: Alterations - Dwellings         Project Description:       Residential multi unit replace stairwell beam w/ new header and create room for radiator in hall.       Image: Alterations - Dwellings       Image: Alterations - Dwellings         Project Description:       Replace stairwell beam w/ new header and create room for radiator in hall.       Signature:       Image: Alterations - Dwellings         Project Description:       Replace stairwell beam w/ new header and create room for radiator in hall.       Signature:       Signature:       Image: Alterations - Dwellings         Permit Taken By:       Date Applied For:       Signature:       Date:       Denied       Signature:       Date:         Permit Taken By:       Date Applied For:       Coning Approval       Istoric Preservation - Applicant(S) from meeting applicable State and - Ederal Rules.       Shoreland       Variance       Does Not Require Review         1. This permit application does not preclude the Applicate reservation w/r.                                                                                                                                                                                                                                                                                                                                                                                                                                                                                                                                                                                                                                                                   | 151 PINE ST                                    | THIRD SPAC                | THIRD SPACE LLC         |                  |                           | oer .          | 2005                        |                 |  |
| LesserBuyer's Name       Phone:       Permit Type:<br>Alterations - Dwellings       Zone:<br>Alterations - Dwellings         Past Use:<br>Residential multi unit<br>east in well beam w/ new header and<br>create room for radiator in hall.<br>we for cct in the proposed Use:<br>Replace stairwell beam w/ new header and create room for radiator in hall.       Permit Fee:<br>S39.00       Cost of Work:<br>S39.00       CEO District:<br>Imster Cost of Work:<br>S39.00       CEO District:<br>Imster Cost of Work:<br>S39.00       Imster Cost of Work:<br>S39.00       CEO District:<br>Imster Cost of Work:<br>S39.00       Imster Cost of Work:<br>S39.00       CEO District:<br>Imster Cost of Work:<br>Signature:<br>Imster Cost of Work:<br>Signature:<br>Signature:<br>Description:       Imster Cost of Work:<br>Signature:<br>Signature:<br>Description:<br>Signature:<br>Description:<br>Signature:<br>Description:<br>Signature:<br>Description:<br>Description:<br>Replace stairwell beam w/ new header and create room for radiator in hall.<br>Signature:<br>Description:<br>Replace stairwell beam w/ new header and create room for radiator in hall.<br>Signature:<br>Description:<br>Description:<br>Replace stairwell beam w/ new header and create room for radiator in hall.<br>Signature:<br>Description:<br>Description:<br>Replace stairwell beam w/ new header and create room for radiator in hall.<br>Signature:<br>Description:<br>Description:<br>Replace stairwell beam w/ new header and create room for radiator in hall.<br>Signature:<br>Description:<br>Description:<br>Replace stairwell beam w/ new header and create room for radiator in hall.<br>Signature:<br>Description:<br>Replace stairwell beam w/ new header and create room for radiator in hall.<br>Signature:<br>Description:<br>Replace stairwell beam w/ new header and create room for radiator in hall.<br>Signature:<br>Description:<br>Replace stairwell beam w/ new header and create room for radiator in hall.<br>Signature:<br>Description:<br>Replace stairwell beam w/ new header and create room for radiator in hall.<br>Signature:<br>Desc | Business Name:                                 | Contractor Name           |                         |                  |                           |                | Phone                       |                 |  |
| LesserBuyer's Name       Phone:       Permit Type:<br>Alterations - Dwellings       Zone:<br>Alterations - Dwellings         Past Use:<br>Residential multi unit<br>east in well beam w/ new header and<br>create room for radiator in hall.<br>we for cct in the proposed Use:<br>Replace stairwell beam w/ new header and create room for radiator in hall.       Permit Fee:<br>S39.00       Cost of Work:<br>S39.00       CEO District:<br>Imster Cost of Work:<br>S39.00       CEO District:<br>Imster Cost of Work:<br>S39.00       Imster Cost of Work:<br>S39.00       CEO District:<br>Imster Cost of Work:<br>S39.00       Imster Cost of Work:<br>S39.00       CEO District:<br>Imster Cost of Work:<br>Signature:<br>Imster Cost of Work:<br>Signature:<br>Signature:<br>Description:       Imster Cost of Work:<br>Signature:<br>Signature:<br>Description:<br>Signature:<br>Description:<br>Signature:<br>Description:<br>Signature:<br>Description:<br>Description:<br>Replace stairwell beam w/ new header and create room for radiator in hall.<br>Signature:<br>Description:<br>Replace stairwell beam w/ new header and create room for radiator in hall.<br>Signature:<br>Description:<br>Description:<br>Replace stairwell beam w/ new header and create room for radiator in hall.<br>Signature:<br>Description:<br>Description:<br>Replace stairwell beam w/ new header and create room for radiator in hall.<br>Signature:<br>Description:<br>Description:<br>Replace stairwell beam w/ new header and create room for radiator in hall.<br>Signature:<br>Description:<br>Description:<br>Replace stairwell beam w/ new header and create room for radiator in hall.<br>Signature:<br>Description:<br>Replace stairwell beam w/ new header and create room for radiator in hall.<br>Signature:<br>Description:<br>Replace stairwell beam w/ new header and create room for radiator in hall.<br>Signature:<br>Description:<br>Replace stairwell beam w/ new header and create room for radiator in hall.<br>Signature:<br>Description:<br>Replace stairwell beam w/ new header and create room for radiator in hall.<br>Signature:<br>Desc |                                                | Hap Cleary                |                         | 40 Ald           | lworth St. P              | DHIEVON PO     | RTI 120T                    | 970219          |  |
| Past Use:       Proposed Use:       Permit Sec       Cost of Work:       CEO District:       ####################################                                                                                                                                                                                                                                                                                                                                                                                                                                                                                                                                                                                                                                                                                                                                                                                                                                                                                                                                                                                                                                                                                                                                                                                                                                                                                                                                                                                                                                                                                                                                                                                                                                                                                                                                                                                                                                                                                                                                                                                                                                  | Lessee/Buyer's Name                            | Phone:                    |                         |                  |                           |                |                             |                 |  |
| Residential multi unit       Residential multi unit replace stairwell beam w/ new header and create room for radiator in hall. we excerned to a work of the stairwell beam w/ new header and create room for radiator in hall. we excerned to the stairwell beam w/ new header and create room for radiator in hall.       INSPECTION       INSPECTION       Type 5/5         Project Description:       Replace stairwell beam w/ new header and create room for radiator in hall.       INSPECTION       INSPECTION       Use Group:       Type 5/5         Project Description:       Replace stairwell beam w/ new header and create room for radiator in hall.       Inspective Concerned to the signature:       Signature:       Signature:       INSPECTION       Use Group:       Type 5/5         Project Description:       Replace stairwell beam w/ new header and create room for radiator in hall.       Inspective Concerned to the signature:       Signature:       Signature:       INSPECTION       Use Group:       Inspective Concerned to the signature:       Signature:       INSPECTION       INSPECTION       Use Group:       INSPECTION       INSPECTION <td< td=""><td></td><td></td><td></td><td>Altera</td><td>ations - Dwe</td><td>ellings</td><td colspan="2">K-6</td></td<>                                                                                                                                                                                                                                                                                                                                                                                                                                                                                                 |                                                |                           |                         | Altera           | ations - Dwe              | ellings        | K-6                         |                 |  |
| stairwell beam w/ new header and<br>create room for radiator in hall.<br>(where create room for radiator in hall.<br>Replace stairwell beam w/ new header and create room for radiator in hall.       FIRE DEFT:<br>(Approved)       INSPECTION<br>(beaple)       Type 5 B<br>(beaple)         Replace stairwell beam w/ new header and create room for radiator in hall.       Signature:<br>(Created Created Crea                                                                                                    | Past Use:                                      | Proposed Use:             |                         | Permit           | Permit Fee: Cost of Work: |                |                             |                 |  |
| create room for radiator in hall.       Use Group:       Type:53         rojdsed Project Description:       Tg Charphen Denied       Use Group:       Type:53         Replace stairwell beam w/ new header and create room for radiator in hall.       Signature:       Signature:       Signature:       Signature:       Signature:       Signature:       Signature:       Denied       Signature:       Signature:       Signature:       Denied       Signature:       Signature:       Denied       Signature:       Signature:       Denied       Signature:       Signature:       Denied       Signature:       Signature:       Signature:       Signature:       Signature:       Signature:       Denied       Signature:       Signature:       Signature:       Signature:       Signature:       Signature:       Signature:       Signatur                                                                                                                                                                                                                                                                                                                                                                                                                                                                                                                                                                                                                                                                                                                                                                                                         | Residential multi unit                         | Residential m             | ulti unit replace       |                  | \$39.00                   | \$1,700.00     | 0 2 14-5                    |                 |  |
| Image: Signature: Signat                                                                    |                                                |                           |                         |                  |                           | Approven INSI  | INSPECTION                  |                 |  |
| Image: Signature: Signat                                                                    |                                                |                           |                         | adiator in hall. |                           | Use            | Use Group: Type: 5 B        |                 |  |
| Construction       Construction       Signature:       Signature:       Signature:       Signature:       Signature:       Construction       Device Construct                                                                                                                                                                                                                                                                                                                                                                                                                                                                                                                                                                                                                       |                                                | 1 Contention              |                         | To (             | Chapter                   | <b>n</b>       |                             |                 |  |
| Replace stairwell beam w/ new header and create room for radiator in hall.       Signature: Signature: Matter Signature: Matter Signature: Matter Signature: Date: Permit Taken By: O8/24/2005       Date Applied For: O8/24/2005         1. This permit application does not preclude the Applicant(s) from meeting applicable State and Federal Rules.       Special Zone or Reviews       Zoning Appeal       Historic Preservation         2. Building permits do not include plumbing, septic or electrical work.       Building permits are void if work is not started within six (6) months of the date of issuance. False information may invalidate a building permit and stop all work       Flood Zone       Conditional Use       Requires Review         Signature:       Subdivision       Interpretation       Approved       Approved         Maj Minor MM       Denied       Denied       Denied         May                                                                                                                                                                                                                                                                                                                                                                                                                                                                                                                                                                                                                                                                                                                                                                                                                                                                                                                                                                                                                                                                                                                                                                                                                                     | legaluse: Ser                                  | (6) residenti             | AL dwelly               | int              | 5 06 2                    | icpa lon       |                             | 18/05           |  |
| PEDESTRIAN ACTIVITIES DISTRICT (P.A.D.)         Action:       Approved         Action:       Approved         Action:       Approved         Gamatrin       08/24/2005         1.       This permit application does not preclude the Applicant(s) from meeting applicable State and Federal Rules.       Special Zone or Reviews       Zoning Appeal         2.       Building permits do not include plumbing, septic or electrical work.       Shoreland       Variance       Does Not Require Review         3.       Building permits are void if work is not started within six (6) months of the date of issuance. False information may invalidate a building permit and stop all work       Flood Zone       Conditional Use       Requires Review         Site Plan       Approved       Approved w/Conditions       Mai                                                                                                                                                                                                                                                                                                                                                                                                                                                                                                                                                                                                                                                                                                                                                                                                                                                                                                                                                                                                                                                                                                                                                                                                                                                                                                                                 | · · · F · · · · · · · · · · · · · · · ·        |                           | 0                       |                  | ~                         | c              | - Th                        | MY T            |  |
| Action:       Approved       Approved w/Conditions       Denied         Signature:       Date:         Permit Taken By:       08/24/2005       Coning Approval         Imartin       08/24/2005       Coning Approval         1.       This permit application does not preclude the Applicant(s) from meeting applicable State and Federal Rules.       Special Zone or Reviews       Zoning Appeal       Historic Preservation         2.       Building permits do not include plumbing, septic or electrical work.       Shoreland       Variance       Not in District or Landmark         3.       Building permits are void if work is not started within six (6) months of the date of issuance. False information may invalidate a building permit and stop all work       Flood Zone       Conditional Use       Requires Review         Site Plan       Approved       Approved w/Conditions       Maj Minor MM Denied       Denied       May effectior W                                                                                                                                                                                                                                                                                                                                                                                                                                                                                                                                                                                                                                                                                                                                                                                                                                                                                                                                                                                                                                                                                                                                                                                               | Replace stairwell beam w/ r                    | new header and create roo | m for radiator in hall. |                  | <u> </u>                  |                |                             | MAN             |  |
| Permit Taken By:       Date Applied For:       Date:         08/24/2005       08/24/2005         1. This permit application does not preclude the Applicant(s) from meeting applicable State and Federal Rules.       Special Zone or Reviews       Zoning Appeal       Historic Preservation         2. Building permits do not include plumbing, septic or electrical work.       Shoreland       Variance       Not in District or Landmark         3. Building permits are void if work is not started within six (6) months of the date of issuance. False information may invalidate a building permit and stop all work       Flood Zone       Conditional Use       Requires Review         Site Plan       Approved       Approved       Approved w/Conditions         Maj       Minor       MM       Denied       Denied         May Munor       MM       Denied       MayeHen.or W                                                                                                                                                                                                                                                                                                                                                                                                                                                                                                                                                                                                                                                                                                                                                                                                                                                                                                                                                                                                                                                                                                                                                                                                                                                                      |                                                |                           |                         | PEDEST           | FRIAN ACTÌ                | VITIES DISTRIC | Г (Р.А.Д.)                  | (               |  |
| Permit Taken By:       Date Applied For:       Zoning Approval         dmartin       08/24/2005       Special Zone or Reviews       Zoning Appeal         1. This permit application does not preclude the Applicant(s) from meeting applicable State and Federal Rules.       Shoreland       Variance       Interpretation         2. Building permits do not include plumbing, septic or electrical work.       Shoreland       Wetland       Miscellaneous       Does Not Require Review         3. Building permits are void if work is not started within six (6) months of the date of issuance. False information may invalidate a building permit and stop all work       Flood Zone       Conditional Use       Requires Review         Subdivision       Interpretation       Approved       Approved         Maj       Minor       MM       Denied       Denied         May G. Mart W.       Miscure MM       May G. Mart W.       May G. Mart W.                                                                                                                                                                                                                                                                                                                                                                                                                                                                                                                                                                                                                                                                                                                                                                                                                                                                                                                                                                                                                                                                                                                                                                                                      |                                                |                           |                         | Action:          | Approv                    | ed Approved    | l w/Conditions              | Denied          |  |
| Permit Taken By:       Date Applied For:       Zoning Approval         dmartin       08/24/2005       Special Zone or Reviews       Zoning Appeal         1. This permit application does not preclude the Applicant(s) from meeting applicable State and Federal Rules.       Shoreland       Variance       Interpretation         2. Building permits do not include plumbing, septic or electrical work.       Shoreland       Wetland       Miscellaneous       Does Not Require Review         3. Building permits are void if work is not started within six (6) months of the date of issuance. False information may invalidate a building permit and stop all work       Flood Zone       Conditional Use       Requires Review         Subdivision       Interpretation       Approved       Approved         Maj       Minor       MM       Denied       Denied         May G. Mart W.       Miscure MM       May G. Mart W.       May G. Mart W.                                                                                                                                                                                                                                                                                                                                                                                                                                                                                                                                                                                                                                                                                                                                                                                                                                                                                                                                                                                                                                                                                                                                                                                                      |                                                |                           |                         | Circutture Deter |                           |                |                             |                 |  |
| dmartin       08/24/2005         1. This permit application does not preclude the Applicant(s) from meeting applicable State and Federal Rules.       Special Zone or Reviews       Zoning Appeal       Historic Preservation         2. Building permits do not include plumbing, septic or electrical work.       Shoreland       Variance       Not in District or Landmark         3. Building permits are void if work is not started within six (6) months of the date of issuance. False information may invalidate a building permit and stop all work       Flood Zone       Conditional Use       Requires Review         Site Plan       Approved       Approved       Approved w/Conditions         Maj MinorMM       Denied       May Ether of WM                                                                                                                                                                                                                                                                                                                                                                                                                                                                                                                                                                                                                                                                                                                                                                                                                                                                                                                                                                                                                                                                                                                                                                                                                                                                                                                                                                                                     |                                                |                           |                         |                  |                           |                |                             |                 |  |
| I.       This permit application does not preclude the Applicant(s) from meeting applicable State and Federal Rules.       Special Zone or Reviews       Zoning Appeal       Historic Preservation         2.       Building permits do not include plumbing, septic or electrical work.       Image: Shoreland                                                                                                                                                                                                                                                                                                                                                                                                                                                                                                                                                                                                                               |                                                |                           |                         |                  | Zoning                    | Approval       |                             |                 |  |
| <ul> <li>1. This permit application does not preclude the Applicant(s) from meeting applicable State and Federal Rules.</li> <li>2. Building permits do not include plumbing, septic or electrical work.</li> <li>3. Building permits are void if work is not started within six (6) months of the date of issuance. False information may invalidate a building permit and stop all work</li> <li>Wetland</li> <li>Flood Zone</li> <li>Subdivision</li> <li>Interpretation</li> <li>Approved</li> <li>Site Plan</li> <li>Maj Minor MM</li> <li>Denied</li> <li>Denied</li> <li>May effector Work</li> </ul>                                                                                                                                                                                                                                                                                                                                                                                                                                                                                                                                                                                                                                                                                                                                                                                                                                                                                                                                                                                                                                                                                                                                                                                                                                                                                                                                                                                                                                                                                                                                                       | 08/24/2003                                     |                           | Special Zone or Reviews |                  | Zoning Anneal             |                | Histori                     | Preservation    |  |
| Federal Rules.       Image: Section of the section of th                                                                             | Applicant(s) from meeting applicable State and |                           |                         | ews              |                           |                | Not in District or Landmark |                 |  |
| <ul> <li>2. Building permits do not include plumbing, septic or electrical work.</li> <li>3. Building permits are void if work is not started within six (6) months of the date of issuance. False information may invalidate a building permit and stop all work</li> <li>Conditional Use</li> <li>Flood Zone</li> <li>Subdivision</li> <li>Interpretation</li> <li>Approved</li> <li>Site Plan</li> <li>Maj Minor MM</li> <li>Denied</li> <li>May Approved</li> </ul>                                                                  |                                                |                           | Shoreland               |                  | Variance                  |                |                             |                 |  |
| septic or electrical work.<br>3. Building permits are void if work is not started<br>within six (6) months of the date of issuance.<br>False information may invalidate a building<br>permit and stop all work<br>Site Plan<br>Maj Minor MM Denied<br>May McMAAAA                                                                                                                                                                                                                                                                                                                                                                                                                                                                                                                                                                                                                                                                                                                                                                                                                                                                                                                                                                                                                                                                                                                                                                                                                                                                                                                                                                                                                                                                                                                                                                                                                                                                                                                                                                                                                                                                                                  | redetat kules.                                 |                           |                         |                  |                           |                |                             |                 |  |
| 3. Building permits are void if work is not started within six (6) months of the date of issuance. False information may invalidate a building permit and stop all work                                                                                                                                                                                                                                                                                                                                                                                                                                                                                                                                                                                                                                                                                                                                                                                                                                                                                                                                                                                                                                                                                                                                                                                                                                                                                                                                                                                                                                                                                                                                                                                                                                                                                                                                                                                                                                                                                                                                                                                            |                                                |                           | Wetland                 |                  | Miscellaneous             |                | Does Not Require Review     |                 |  |
| within six (6) months of the date of issuance.<br>False information may invalidate a building<br>permit and stop all work<br>Site Plan<br>Maj Minor MM Denied<br>May McmAdt                                                                                                                                                                                                                                                                                                                                                                                                                                                                                                                                                                                                                                                                                                                                                                                                                                                                                                                                                                                                                                                                                                                                                                                                                                                                                                                                                                                                                                                                                                                                                                                                                                                                                                                                                                                                                                                                                                                                                                                        | •                                              |                           |                         |                  |                           |                |                             |                 |  |
| False information may invalidate a building permit and stop all work       Isubdivision       Interpretation       Approved         Site Plan       Approved       Approved       Denied       Approved w/Conditions         Maj       Minor       MM       Denied       My effector Work                                                                                                                                                                                                                                                                                                                                                                                                                                                                                                                                                                                                                                                                                                                                                                                                                                                                                                                                                                                                                                                                                                                                                                                                                                                                                                                                                                                                                                                                                                                                                                                                                                                                                                                                                                                                                                                                          |                                                |                           | Flood Zone              |                  | Conditional Use           |                | Requires Review             |                 |  |
| permit and stop all work<br>Site Plan<br>Maj Minor MM<br>Denied<br>MW<br>Denied<br>My effector Work                                                                                                                                                                                                                                                                                                                                                                                                                                                                                                                                                                                                                                                                                                                                                                                                                                                                                                                                                                                                                                                                                                                                                                                                                                                                                                                                                                                                                                                                                                                                                                                                                                                                                                                                                                                                                                                                                                                                                                                                                                                                |                                                |                           |                         |                  |                           |                |                             |                 |  |
| Site Plan Approved Approved w/Conditions<br>Maj ☐ Minor ☐ MM ☐ ☐ Denied ☐ Denied<br>WW Th can dut T                                                                                                                                                                                                                                                                                                                                                                                                                                                                                                                                                                                                                                                                                                                                                                                                                                                                                                                                                                                                                                                                                                                                                                                                                                                                                                                                                                                                                                                                                                                                                                                                                                                                                                                                                                                                                                                                                                                                                                                                                                                                | • •                                            |                           | Subdivision             |                  |                           |                | Approved                    |                 |  |
| Maj Minor MM Denied Denied                                                                                                                                                                                                                                                                                                                                                                                                                                                                                                                                                                                                                                                                                                                                                                                                                                                                                                                                                                                                                                                                                                                                                                                                                                                                                                                                                                                                                                                                                                                                                                                                                                                                                                                                                                                                                                                                                                                                                                                                                                                                                                                                         | r r                                            |                           |                         |                  | Approved                  |                |                             | le (Oserficiens |  |
| ok with condition they extensor won                                                                                                                                                                                                                                                                                                                                                                                                                                                                                                                                                                                                                                                                                                                                                                                                                                                                                                                                                                                                                                                                                                                                                                                                                                                                                                                                                                                                                                                                                                                                                                                                                                                                                                                                                                                                                                                                                                                                                                                                                                                                                                                                |                                                |                           | Site Plan               |                  | Approved                  |                | Approved w/Conditions       |                 |  |
| ok with condition they extensor won                                                                                                                                                                                                                                                                                                                                                                                                                                                                                                                                                                                                                                                                                                                                                                                                                                                                                                                                                                                                                                                                                                                                                                                                                                                                                                                                                                                                                                                                                                                                                                                                                                                                                                                                                                                                                                                                                                                                                                                                                                                                                                                                |                                                |                           |                         |                  |                           | Denied (       |                             |                 |  |
| Date: S 8/31/05 Date: Date: Date: Tequines A<br>Separata Tevrew<br>2nd Approved                                                                                                                                                                                                                                                                                                                                                                                                                                                                                                                                                                                                                                                                                                                                                                                                                                                                                                                                                                                                                                                                                                                                                                                                                                                                                                                                                                                                                                                                                                                                                                                                                                                                                                                                                                                                                                                                                                                                                                                                                                                                                    |                                                |                           |                         |                  |                           |                | An Uch Lanne lion           |                 |  |
| Date: Sepanta Tevrew<br>and Approved                                                                                                                                                                                                                                                                                                                                                                                                                                                                                                                                                                                                                                                                                                                                                                                                                                                                                                                                                                                                                                                                                                                                                                                                                                                                                                                                                                                                                                                                                                                                                                                                                                                                                                                                                                                                                                                                                                                                                                                                                                                                                                                               |                                                |                           | ok wyhan                |                  |                           |                | Date: Coling of A           |                 |  |
| Separate Teven                                                                                                                                                                                                                                                                                                                                                                                                                                                                                                                                                                                                                                                                                                                                                                                                                                                                                                                                                                                                                                                                                                                                                                                                                                                                                                                                                                                                                                                                                                                                                                                                                                                                                                                                                                                                                                                                                                                                                                                                                                                                                                                                                     |                                                |                           | Date: $\mathcal{O}$     | 405 L            | Jate:                     |                | Date: Chu                   | west            |  |
| 2nd Approved                                                                                                                                                                                                                                                                                                                                                                                                                                                                                                                                                                                                                                                                                                                                                                                                                                                                                                                                                                                                                                                                                                                                                                                                                                                                                                                                                                                                                                                                                                                                                                                                                                                                                                                                                                                                                                                                                                                                                                                                                                                                                                                                                       |                                                |                           |                         | · ·•·            |                           |                | Separat                     | a rever         |  |
|                                                                                                                                                                                                                                                                                                                                                                                                                                                                                                                                                                                                                                                                                                                                                                                                                                                                                                                                                                                                                                                                                                                                                                                                                                                                                                                                                                                                                                                                                                                                                                                                                                                                                                                                                                                                                                                                                                                                                                                                                                                                                                                                                                    |                                                |                           |                         |                  |                           | -              | and ADD                     | nort            |  |