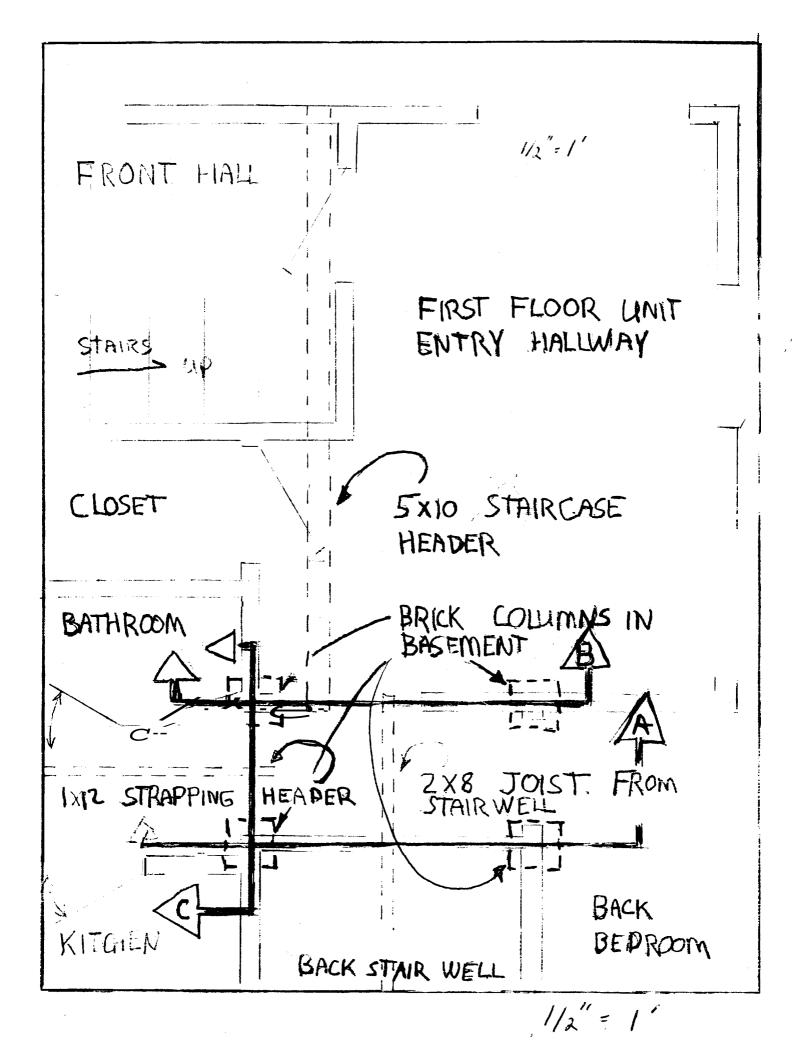

| Please Read<br>Application And<br>Notes, If Any,<br>Attached PERMIT SEP = 8 2005                                                                                                                                                                                                                                                                                                                                           |
|----------------------------------------------------------------------------------------------------------------------------------------------------------------------------------------------------------------------------------------------------------------------------------------------------------------------------------------------------------------------------------------------------------------------------|
| This is to certify thatTHIRD SPACE LLC _/Hap ary                                                                                                                                                                                                                                                                                                                                                                           |
| has permission to Replace stairwell beam w/ ne neader a pereate i un for rad per in hall.                                                                                                                                                                                                                                                                                                                                  |
| AT 063 G011001                                                                                                                                                                                                                                                                                                                                                                                                             |
| of the provisions of the Statutes of N<br>the construction, maintenance and u<br>this department.ne and of the statutes of N<br>of buildings and statutes, and of the application on file i<br>of buildings and statutes, and of the application on file i<br>and grade if nature of work requires<br>such information.N<br>ication is inspective must<br>and write permission procu-<br>be this to ding or a thereous<br> |
| OTHER REQUIRED APPROVALS<br>Fire Dept                                                                                                                                                                                                                                                                                                                                                                                      |

| 389 Congress Street, 04101 Tel: (207) 874-8703, Fax: (207) 874-8716       05-1201       01       03 G01001         Location of Construction:       Owner Name:       Powner Address:       Po BOX 7655       SEP       200 Phone         Jasiness Name:       Contractor Name:       Hap Cleary       40 Aldworth St. PDHEVd()F P()RT1 A2019700 19       Lessee/Buyer's Name       Phone:       Permit Type:       Zone:         Alterations - Dwellings       Residential multi unit replace starwell beam w/ new header and create room for radiator in hall.       Permit Fee:       S1,700.00       2       14-57         Fike DEPT:       Image: Signature:       Cool of Work:       CEO District:       14-57         Fike DEPT:       Image: Signature:       NSPECTION       Use Group:       Type: 5B         Project Description:       Residential multi unit replace starwell beam w/ new header and create room for radiator in hall.       Signature:       Signature:       Signature:       Signature:       Signature:       Material NUCONTIONS       Denied         Project Description:       Residential multi unit replace starwell beam w/ new header and create room for radiator in hall.       Signature:       Signature:       Signature:       Signature:       Signature:       Signature:       Signature:       Signature:       Date:         Permit Taken By:       Date Applied For:                                                                                                                                                                                                                                                                                                                                                                                                                                                                                                                                                                                                                                                                                                                                           | City of Portland, Main                         | ne - Building or Use      | Permit Applicatio       | n Pern           | nit No:                   | Suc Parel T    | SSI FOBL:                   |                 |  |
|--------------------------------------------------------------------------------------------------------------------------------------------------------------------------------------------------------------------------------------------------------------------------------------------------------------------------------------------------------------------------------------------------------------------------------------------------------------------------------------------------------------------------------------------------------------------------------------------------------------------------------------------------------------------------------------------------------------------------------------------------------------------------------------------------------------------------------------------------------------------------------------------------------------------------------------------------------------------------------------------------------------------------------------------------------------------------------------------------------------------------------------------------------------------------------------------------------------------------------------------------------------------------------------------------------------------------------------------------------------------------------------------------------------------------------------------------------------------------------------------------------------------------------------------------------------------------------------------------------------------------------------------------------------------------------------------------------------------------------------------------------------------------------------------------------------------------------------------------------------------------------------------------------------------------------------------------------------------------------------------------------------------------------------------------------------------------------------------------------------------------------------------------------------------|------------------------------------------------|---------------------------|-------------------------|------------------|---------------------------|----------------|-----------------------------|-----------------|--|
| Location of Construction:       Owner Name:       Owner Addrest:       SEP       2003 Phote:         151 PINE ST       THIRD SPACE LLC       PO BOX 7655       Phote:       Phote:         Hap Cleary       40 Addwordt St. POHEMAGE PORTI APUT970 19       Particleary       Alterations - Dwellings         Lessee/Buyer's Name       Phone:       Proposed Use:       Residential multi unit replace stairwell beam W/ new header and create room for radiator in hall.       Permit Fee:       S39.00       \$1700.00       2       14-57         Togesed Project Description:       Residential multi unit replace stairwell beam W/ new header and create room for radiator in hall.       Permit Fee:       Signature:       Denied       NSEPECTION       Use Group:       Type: 5D         Togesed Project Description:       Replied For:       08/24/2005       Signature:       Date:       PEDESTRIAN ACTIVITIES DISTRICT (P.A.D.)         Replace stairwell beam w/ new header and create room for radiator in hall.       Signature:       Date:       Signature:       Date:         Permit Taken By:       Date Applied For:       08/24/2005       Signature:       Date:       Signature:       Date:         1       This permit application does not preclude the Applied for:       Shoreland       Watance       Not in District or Landmark ender steries stairwell beam w/ new header of issuance.       Shoreland                                                                                                                                                                                                                                                                                                                                                                                                                                                                                                                                                                                                                                                                                                                        |                                                |                           |                         |                  |                           |                |                             |                 |  |
| 151 PINE ST       THIRD SPACE LLC       PO BOX 7685       CEF       2007         Business Name:       Contractor Name:       Contractor Adjress:       Phoge         Hap Cleary       40 Aldworth St. POHTM/d OF PORTI ARD 1970 19         Lesse/Buyer's Name       Proposed Use:       Residential multi unit replace stairwell beam w/ new header and create room for radiator in hall.       Cost of Work:       CSC District:       14-5-7         Pertuit Taken By:       Cost of Vorks:       Cost of Work:       CSC ON Cost of Work:       Signature:       With Street Cost of Work:       Signature:       Signature:       Signature:       Signature:       Signature:       Signature:       Signature:       Signature:       Date:       PERDESTRIAL ACTIVITIES DISTRICT (PA, b)         Replace stairwell beam w/ new header and create room for radiator in hall.       Signature:       Date:       Signature:       Date:       Date:       Signature:       Signature:       <                                                                                                                                                                                                                                                                                                                                                                                                                                                                                                                                                                                                                                                                                                        | -                                              |                           |                         |                  |                           | 050 - 0        | coor Phone                  | :               |  |
| Hap Cleary       40 Aldworth St. PORTLAND 970 19         Lessee/Buyer's Name       Phone:         Paint       Permit Type:         Alterations - Dwellings       Image: Alterations - Dwellings         Past Use:       Residential multi unit replace stairwell beam w/ new header and create room for radiator in hall.       Image: Alterations - Dwellings         Very State       Signature:       Image: Alterations - Dwellings       Image: Alterations - Dwellings         Project Description:       Residential multi unit replace stairwell beam w/ new header and create room for radiator in hall.       Image: Alterations - Dwellings       Image: Alterations - Dwellings         Project Description:       Replace stairwell beam w/ new header and create room for radiator in hall.       Signature:       Image: Alterations - Dwellings         Project Description:       Replace stairwell beam w/ new header and create room for radiator in hall.       Signature:       Signature:       Image: Alterations - Dwellings         Permit Taken By:       Date Applied For:       Signature:       Date:       Denied       Signature:       Date:         Permit Taken By:       Date Applied For:       Coning Approval       Istoric Preservation - Applicant(S) from meeting applicable State and - Ederal Rules.       Shoreland       Variance       Does Not Require Review         1. This permit application does not preclude the Applicate reservation w/r.                                                                                                                                                                                                                                                                                                                                                                                                                                                                                                                                                                                                                                                                   | 151 PINE ST                                    | THIRD SPAC                | THIRD SPACE LLC         |                  |                           | oer .          | 2005                        |                 |  |
| LesserBuyer's Name       Phone:       Permit Type:<br>Alterations - Dwellings       Zone:<br>Alterations - Dwellings         Past Use:<br>Residential multi unit<br>east in well beam w/ new header and<br>create room for radiator in hall.<br>we for cct in the proposed Use:<br>Replace stairwell beam w/ new header and create room for radiator in hall.       Permit Fee:<br>S39.00       Cost of Work:<br>S39.00       CEO District:<br>Imster Cost of Work:<br>S39.00       CEO District:<br>Imster Cost of Work:<br>S39.00       Imster Cost of Work:<br>S39.00       CEO District:<br>Imster Cost of Work:<br>S39.00       Imster Cost of Work:<br>S39.00       CEO District:<br>Imster Cost of Work:<br>Signature:<br>Imster Cost of Work:<br>Signature:<br>Signature:<br>Description:       Imster Cost of Work:<br>Signature:<br>Signature:<br>Description:<br>Signature:<br>Description:<br>Signature:<br>Description:<br>Signature:<br>Description:<br>Description:<br>Replace stairwell beam w/ new header and create room for radiator in hall.<br>Signature:<br>Description:<br>Replace stairwell beam w/ new header and create room for radiator in hall.<br>Signature:<br>Description:<br>Description:<br>Replace stairwell beam w/ new header and create room for radiator in hall.<br>Signature:<br>Description:<br>Description:<br>Replace stairwell beam w/ new header and create room for radiator in hall.<br>Signature:<br>Description:<br>Description:<br>Replace stairwell beam w/ new header and create room for radiator in hall.<br>Signature:<br>Description:<br>Description:<br>Replace stairwell beam w/ new header and create room for radiator in hall.<br>Signature:<br>Description:<br>Replace stairwell beam w/ new header and create room for radiator in hall.<br>Signature:<br>Description:<br>Replace stairwell beam w/ new header and create room for radiator in hall.<br>Signature:<br>Description:<br>Replace stairwell beam w/ new header and create room for radiator in hall.<br>Signature:<br>Description:<br>Replace stairwell beam w/ new header and create room for radiator in hall.<br>Signature:<br>Desc | Business Name:                                 | Contractor Name           |                         |                  |                           |                | Phone                       |                 |  |
| LesserBuyer's Name       Phone:       Permit Type:<br>Alterations - Dwellings       Zone:<br>Alterations - Dwellings         Past Use:<br>Residential multi unit<br>east in well beam w/ new header and<br>create room for radiator in hall.<br>we for cct in the proposed Use:<br>Replace stairwell beam w/ new header and create room for radiator in hall.       Permit Fee:<br>S39.00       Cost of Work:<br>S39.00       CEO District:<br>Imster Cost of Work:<br>S39.00       CEO District:<br>Imster Cost of Work:<br>S39.00       Imster Cost of Work:<br>S39.00       CEO District:<br>Imster Cost of Work:<br>S39.00       Imster Cost of Work:<br>S39.00       CEO District:<br>Imster Cost of Work:<br>Signature:<br>Imster Cost of Work:<br>Signature:<br>Signature:<br>Description:       Imster Cost of Work:<br>Signature:<br>Signature:<br>Description:<br>Signature:<br>Description:<br>Signature:<br>Description:<br>Signature:<br>Description:<br>Description:<br>Replace stairwell beam w/ new header and create room for radiator in hall.<br>Signature:<br>Description:<br>Replace stairwell beam w/ new header and create room for radiator in hall.<br>Signature:<br>Description:<br>Description:<br>Replace stairwell beam w/ new header and create room for radiator in hall.<br>Signature:<br>Description:<br>Description:<br>Replace stairwell beam w/ new header and create room for radiator in hall.<br>Signature:<br>Description:<br>Description:<br>Replace stairwell beam w/ new header and create room for radiator in hall.<br>Signature:<br>Description:<br>Description:<br>Replace stairwell beam w/ new header and create room for radiator in hall.<br>Signature:<br>Description:<br>Replace stairwell beam w/ new header and create room for radiator in hall.<br>Signature:<br>Description:<br>Replace stairwell beam w/ new header and create room for radiator in hall.<br>Signature:<br>Description:<br>Replace stairwell beam w/ new header and create room for radiator in hall.<br>Signature:<br>Description:<br>Replace stairwell beam w/ new header and create room for radiator in hall.<br>Signature:<br>Desc |                                                | Hap Cleary                |                         | 40 Ald           | lworth St. P              | DHIEVON PO     | RTI 120T                    | 970219          |  |
| Past Use:       Proposed Use:       Permit Sec       Cost of Work:       CEO District:       ####################################                                                                                                                                                                                                                                                                                                                                                                                                                                                                                                                                                                                                                                                                                                                                                                                                                                                                                                                                                                                                                                                                                                                                                                                                                                                                                                                                                                                                                                                                                                                                                                                                                                                                                                                                                                                                                                                                                                                                                                                                                                  | Lessee/Buyer's Name                            | Phone:                    |                         |                  |                           |                |                             |                 |  |
| Residential multi unit       Residential multi unit replace stairwell beam w/ new header and create room for radiator in hall. we excerned to a work of the stairwell beam w/ new header and create room for radiator in hall. we excerned to the stairwell beam w/ new header and create room for radiator in hall.       INSPECTION       INSPECTION       Type 5/5         Project Description:       Replace stairwell beam w/ new header and create room for radiator in hall.       INSPECTION       INSPECTION       Use Group:       Type 5/5         Project Description:       Replace stairwell beam w/ new header and create room for radiator in hall.       Inspective Concerned to the signature:       Signature:       Signature:       INSPECTION       Use Group:       Type 5/5         Project Description:       Replace stairwell beam w/ new header and create room for radiator in hall.       Inspective Concerned to the signature:       Signature:       Signature:       INSPECTION       Use Group:       Inspective Concerned to the signature:       Signature:       INSPECTION       INSPECTION       Use Group:       INSPECTION       INSPECTION <td< td=""><td></td><td></td><td></td><td>Altera</td><td>ations - Dwe</td><td>ellings</td><td colspan="2">K-6</td></td<>                                                                                                                                                                                                                                                                                                                                                                                                                                                                                                 |                                                |                           |                         | Altera           | ations - Dwe              | ellings        | K-6                         |                 |  |
| stairwell beam w/ new header and<br>create room for radiator in hall.<br>(where create room for radiator in hall.<br>Replace stairwell beam w/ new header and create room for radiator in hall.       FIRE DEFT:<br>(Approved)       INSPECTION<br>(beaple)       Type 5 B<br>(beaple)         Replace stairwell beam w/ new header and create room for radiator in hall.       Signature:<br>(Created Created Crea                                                                                                    | Past Use:                                      | Proposed Use:             |                         | Permit           | Permit Fee: Cost of Work: |                |                             |                 |  |
| create room for radiator in hall.       Use Group:       Type:53         rojdsed Project Description:       Tg Charphen Denied       Use Group:       Type:53         Replace stairwell beam w/ new header and create room for radiator in hall.       Signature:       Signature:       Signature:       Signature:       Signature:       Signature:       Signature:       Denied       Signature:       Signature:       Signature:       Denied       Signature:       Signature:       Denied       Signature:       Signature:       Denied       Signature:       Signature:       Denied       Signature:       Signature:       Signature:       Signature:       Signature:       Signature:       Denied       Signature:       Signature:       Signature:       Signature:       Signature:       Signature:       Signature:       Signatur                                                                                                                                                                                                                                                                                                                                                                                                                                                                                                                                                                                                                                                                                                                                                                                                         | Residential multi unit                         | Residential m             | ulti unit replace       |                  | \$39.00                   | \$1,700.00     | 0 2 14-5                    |                 |  |
| Image: Signature: Signat                                                                    |                                                |                           |                         |                  |                           | Approven INSI  | INSPECTION                  |                 |  |
| Image: Signature: Signat                                                                    |                                                |                           |                         | adiator in hall. |                           | Use            | Use Group: Type: 5 B        |                 |  |
| Construction       Construction       Signature:       Signature:       Signature:       Signature:       Signature:       Construction       Device Construct                                                                                                                                                                                                                                                                                                                                                                                                                                                                                                                                                                                                                       |                                                | 1 Contention              |                         | To (             | Chapter                   | <b>n</b>       |                             |                 |  |
| Replace stairwell beam w/ new header and create room for radiator in hall.       Signature: Signature: Matter Signature: Matter Signature: Matter Signature: Date: Permit Taken By: O8/24/2005       Date Applied For: O8/24/2005         1. This permit application does not preclude the Applicant(s) from meeting applicable State and Federal Rules.       Special Zone or Reviews       Zoning Appeal       Historic Preservation         2. Building permits do not include plumbing, septic or electrical work.       Building permits are void if work is not started within six (6) months of the date of issuance. False information may invalidate a building permit and stop all work       Flood Zone       Conditional Use       Requires Review         Signature:       Subdivision       Interpretation       Approved       Approved         Maj Minor MM       Denied       Denied       Denied         May                                                                                                                                                                                                                                                                                                                                                                                                                                                                                                                                                                                                                                                                                                                                                                                                                                                                                                                                                                                                                                                                                                                                                                                                                                     | legaluse: Ser                                  | (6) residenti             | AL dwelly               | int              | 5 06 2                    | icpa lon       |                             | 18/05           |  |
| PEDESTRIAN ACTIVITIES DISTRICT (P.A.D.)         Action:       Approved         Action:       Approved         Action:       Approved         Gamatrin       08/24/2005         1.       This permit application does not preclude the Applicant(s) from meeting applicable State and Federal Rules.       Special Zone or Reviews       Zoning Appeal         2.       Building permits do not include plumbing, septic or electrical work.       Shoreland       Variance       Does Not Require Review         3.       Building permits are void if work is not started within six (6) months of the date of issuance. False information may invalidate a building permit and stop all work       Flood Zone       Conditional Use       Requires Review         Site Plan       Approved       Approved w/Conditions       Mai                                                                                                                                                                                                                                                                                                                                                                                                                                                                                                                                                                                                                                                                                                                                                                                                                                                                                                                                                                                                                                                                                                                                                                                                                                                                                                                                 | · · · F · · · · · · · · · · · · · · · ·        |                           | 0                       |                  | ~                         | c              | - Th                        | MY T            |  |
| Action:       Approved       Approved w/Conditions       Denied         Signature:       Date:         Permit Taken By:       08/24/2005       Coning Approval         Imartin       08/24/2005       Coning Approval         1.       This permit application does not preclude the Applicant(s) from meeting applicable State and Federal Rules.       Special Zone or Reviews       Zoning Appeal       Historic Preservation         2.       Building permits do not include plumbing, septic or electrical work.       Shoreland       Variance       Not in District or Landmark         3.       Building permits are void if work is not started within six (6) months of the date of issuance. False information may invalidate a building permit and stop all work       Flood Zone       Conditional Use       Requires Review         Site Plan       Approved       Approved w/Conditions       Maj Minor MM Denied       Denied       May effectior W                                                                                                                                                                                                                                                                                                                                                                                                                                                                                                                                                                                                                                                                                                                                                                                                                                                                                                                                                                                                                                                                                                                                                                                               | Replace stairwell beam w/ r                    | new header and create roo | m for radiator in hall. |                  | <u> </u>                  |                |                             | MAN             |  |
| Permit Taken By:       Date Applied For:       Date:         08/24/2005       08/24/2005         1. This permit application does not preclude the Applicant(s) from meeting applicable State and Federal Rules.       Special Zone or Reviews       Zoning Appeal       Historic Preservation         2. Building permits do not include plumbing, septic or electrical work.       Shoreland       Variance       Not in District or Landmark         3. Building permits are void if work is not started within six (6) months of the date of issuance. False information may invalidate a building permit and stop all work       Flood Zone       Conditional Use       Requires Review         Site Plan       Approved       Approved       Approved w/Conditions         Maj       Minor       MM       Denied       Denied         May Munor       MM       Denied       MayeHen.or W                                                                                                                                                                                                                                                                                                                                                                                                                                                                                                                                                                                                                                                                                                                                                                                                                                                                                                                                                                                                                                                                                                                                                                                                                                                                      |                                                |                           |                         | PEDEST           | FRIAN ACTÌ                | VITIES DISTRIC | Г (Р.А.Д.)                  | (               |  |
| Permit Taken By:       Date Applied For:       Zoning Approval         dmartin       08/24/2005       Special Zone or Reviews       Zoning Appeal         1. This permit application does not preclude the Applicant(s) from meeting applicable State and Federal Rules.       Shoreland       Variance       Interpretation         2. Building permits do not include plumbing, septic or electrical work.       Shoreland       Wetland       Miscellaneous       Does Not Require Review         3. Building permits are void if work is not started within six (6) months of the date of issuance. False information may invalidate a building permit and stop all work       Flood Zone       Conditional Use       Requires Review         Subdivision       Interpretation       Approved       Approved         Maj       Minor       MM       Denied       Denied         May G. Mart W.       Miscure MM       May G. Mart W.       May G. Mart W.                                                                                                                                                                                                                                                                                                                                                                                                                                                                                                                                                                                                                                                                                                                                                                                                                                                                                                                                                                                                                                                                                                                                                                                                      |                                                |                           |                         | Action:          | Approv                    | ed Approved    | l w/Conditions              | Denied          |  |
| Permit Taken By:       Date Applied For:       Zoning Approval         dmartin       08/24/2005       Special Zone or Reviews       Zoning Appeal         1. This permit application does not preclude the Applicant(s) from meeting applicable State and Federal Rules.       Shoreland       Variance       Interpretation         2. Building permits do not include plumbing, septic or electrical work.       Shoreland       Wetland       Miscellaneous       Does Not Require Review         3. Building permits are void if work is not started within six (6) months of the date of issuance. False information may invalidate a building permit and stop all work       Flood Zone       Conditional Use       Requires Review         Subdivision       Interpretation       Approved       Approved         Maj       Minor       MM       Denied       Denied         May G. Mart W.       Miscure MM       May G. Mart W.       May G. Mart W.                                                                                                                                                                                                                                                                                                                                                                                                                                                                                                                                                                                                                                                                                                                                                                                                                                                                                                                                                                                                                                                                                                                                                                                                      |                                                |                           |                         | Circutture Deter |                           |                |                             |                 |  |
| dmartin       08/24/2005         1. This permit application does not preclude the Applicant(s) from meeting applicable State and Federal Rules.       Special Zone or Reviews       Zoning Appeal       Historic Preservation         2. Building permits do not include plumbing, septic or electrical work.       Shoreland       Variance       Not in District or Landmark         3. Building permits are void if work is not started within six (6) months of the date of issuance. False information may invalidate a building permit and stop all work       Flood Zone       Conditional Use       Requires Review         Site Plan       Approved       Approved       Approved w/Conditions         Maj MinorMM       Denied       May Ether of WM                                                                                                                                                                                                                                                                                                                                                                                                                                                                                                                                                                                                                                                                                                                                                                                                                                                                                                                                                                                                                                                                                                                                                                                                                                                                                                                                                                                                     |                                                |                           |                         |                  |                           |                |                             |                 |  |
| I.       This permit application does not preclude the Applicant(s) from meeting applicable State and Federal Rules.       Special Zone or Reviews       Zoning Appeal       Historic Preservation         2.       Building permits do not include plumbing, septic or electrical work.       Image: Shoreland                                                                                                                                                                                                                                                                                                                                                                                                                                                                                                                                                                                                                               |                                                |                           |                         |                  | Zoning                    | Approval       |                             |                 |  |
| <ul> <li>1. This permit application does not preclude the Applicant(s) from meeting applicable State and Federal Rules.</li> <li>2. Building permits do not include plumbing, septic or electrical work.</li> <li>3. Building permits are void if work is not started within six (6) months of the date of issuance. False information may invalidate a building permit and stop all work</li> <li>Wetland</li> <li>Flood Zone</li> <li>Subdivision</li> <li>Interpretation</li> <li>Approved</li> <li>Site Plan</li> <li>Maj Minor MM</li> <li>Denied</li> <li>Denied</li> <li>May effector Work</li> </ul>                                                                                                                                                                                                                                                                                                                                                                                                                                                                                                                                                                                                                                                                                                                                                                                                                                                                                                                                                                                                                                                                                                                                                                                                                                                                                                                                                                                                                                                                                                                                                       | 08/24/2003                                     |                           | Special Zone or Reviews |                  | Zoning Anneal             |                | Histori                     | Preservation    |  |
| Federal Rules.       Image: Section of the section of th                                                                             | Applicant(s) from meeting applicable State and |                           |                         | ews              |                           |                | Not in District or Landmark |                 |  |
| <ul> <li>2. Building permits do not include plumbing, septic or electrical work.</li> <li>3. Building permits are void if work is not started within six (6) months of the date of issuance. False information may invalidate a building permit and stop all work</li> <li>Conditional Use</li> <li>Flood Zone</li> <li>Subdivision</li> <li>Interpretation</li> <li>Approved</li> <li>Site Plan</li> <li>Maj Minor MM</li> <li>Denied</li> <li>May Approved</li> </ul>                                                                  |                                                |                           | Shoreland               |                  | Variance                  |                |                             |                 |  |
| septic or electrical work.<br>3. Building permits are void if work is not started<br>within six (6) months of the date of issuance.<br>False information may invalidate a building<br>permit and stop all work<br>Site Plan<br>Maj Minor MM Denied<br>May McMAAAA                                                                                                                                                                                                                                                                                                                                                                                                                                                                                                                                                                                                                                                                                                                                                                                                                                                                                                                                                                                                                                                                                                                                                                                                                                                                                                                                                                                                                                                                                                                                                                                                                                                                                                                                                                                                                                                                                                  | redetat kules.                                 |                           |                         |                  |                           |                |                             |                 |  |
| 3. Building permits are void if work is not started within six (6) months of the date of issuance. False information may invalidate a building permit and stop all work                                                                                                                                                                                                                                                                                                                                                                                                                                                                                                                                                                                                                                                                                                                                                                                                                                                                                                                                                                                                                                                                                                                                                                                                                                                                                                                                                                                                                                                                                                                                                                                                                                                                                                                                                                                                                                                                                                                                                                                            |                                                |                           | Wetland                 |                  | Miscellaneous             |                | Does Not Require Review     |                 |  |
| within six (6) months of the date of issuance.<br>False information may invalidate a building<br>permit and stop all work<br>Site Plan<br>Maj Minor MM Denied<br>May McmAdt                                                                                                                                                                                                                                                                                                                                                                                                                                                                                                                                                                                                                                                                                                                                                                                                                                                                                                                                                                                                                                                                                                                                                                                                                                                                                                                                                                                                                                                                                                                                                                                                                                                                                                                                                                                                                                                                                                                                                                                        | •                                              |                           |                         |                  |                           |                |                             |                 |  |
| False information may invalidate a building permit and stop all work       Isubdivision       Interpretation       Approved         Site Plan       Approved       Approved       Denied       Approved w/Conditions         Maj       Minor       MM       Denied       My effector Work                                                                                                                                                                                                                                                                                                                                                                                                                                                                                                                                                                                                                                                                                                                                                                                                                                                                                                                                                                                                                                                                                                                                                                                                                                                                                                                                                                                                                                                                                                                                                                                                                                                                                                                                                                                                                                                                          |                                                |                           | Flood Zone              |                  | Conditional Use           |                | Requires Review             |                 |  |
| permit and stop all work<br>Site Plan<br>Maj Minor MM<br>Denied<br>MW<br>Denied<br>My effector Work                                                                                                                                                                                                                                                                                                                                                                                                                                                                                                                                                                                                                                                                                                                                                                                                                                                                                                                                                                                                                                                                                                                                                                                                                                                                                                                                                                                                                                                                                                                                                                                                                                                                                                                                                                                                                                                                                                                                                                                                                                                                |                                                |                           |                         |                  |                           |                |                             |                 |  |
| Site Plan Approved Approved w/Conditions<br>Maj ☐ Minor ☐ MM ☐ ☐ Denied ☐ Denied<br>WW Th can dut T                                                                                                                                                                                                                                                                                                                                                                                                                                                                                                                                                                                                                                                                                                                                                                                                                                                                                                                                                                                                                                                                                                                                                                                                                                                                                                                                                                                                                                                                                                                                                                                                                                                                                                                                                                                                                                                                                                                                                                                                                                                                | • •                                            |                           | Subdivision             |                  |                           |                | Approved                    |                 |  |
| Maj Minor MM Denied Denied                                                                                                                                                                                                                                                                                                                                                                                                                                                                                                                                                                                                                                                                                                                                                                                                                                                                                                                                                                                                                                                                                                                                                                                                                                                                                                                                                                                                                                                                                                                                                                                                                                                                                                                                                                                                                                                                                                                                                                                                                                                                                                                                         | r r                                            |                           |                         |                  | Approved                  |                |                             | le (Oserficiens |  |
| ok with condition they extensor won                                                                                                                                                                                                                                                                                                                                                                                                                                                                                                                                                                                                                                                                                                                                                                                                                                                                                                                                                                                                                                                                                                                                                                                                                                                                                                                                                                                                                                                                                                                                                                                                                                                                                                                                                                                                                                                                                                                                                                                                                                                                                                                                |                                                |                           | Site Plan               |                  | Approved                  |                | Approved w/Conditions       |                 |  |
| ok with condition they extensor won                                                                                                                                                                                                                                                                                                                                                                                                                                                                                                                                                                                                                                                                                                                                                                                                                                                                                                                                                                                                                                                                                                                                                                                                                                                                                                                                                                                                                                                                                                                                                                                                                                                                                                                                                                                                                                                                                                                                                                                                                                                                                                                                |                                                |                           |                         |                  |                           | Denied (       |                             |                 |  |
| Date: S 8/31/05 Date: Date: Date: Tequines A<br>Separata Tevrew<br>2nd Approved                                                                                                                                                                                                                                                                                                                                                                                                                                                                                                                                                                                                                                                                                                                                                                                                                                                                                                                                                                                                                                                                                                                                                                                                                                                                                                                                                                                                                                                                                                                                                                                                                                                                                                                                                                                                                                                                                                                                                                                                                                                                                    |                                                |                           |                         |                  |                           |                | An Uch Lanne lion           |                 |  |
| Date: Sepanta Tevrew<br>and Approved                                                                                                                                                                                                                                                                                                                                                                                                                                                                                                                                                                                                                                                                                                                                                                                                                                                                                                                                                                                                                                                                                                                                                                                                                                                                                                                                                                                                                                                                                                                                                                                                                                                                                                                                                                                                                                                                                                                                                                                                                                                                                                                               |                                                |                           | ok wyhan                |                  |                           |                | Date: Coling of A           |                 |  |
| Separate Teven                                                                                                                                                                                                                                                                                                                                                                                                                                                                                                                                                                                                                                                                                                                                                                                                                                                                                                                                                                                                                                                                                                                                                                                                                                                                                                                                                                                                                                                                                                                                                                                                                                                                                                                                                                                                                                                                                                                                                                                                                                                                                                                                                     |                                                |                           | Date: $\mathcal{O}$     | 405 L            | Jate:                     |                | Date: Chu                   | west            |  |
| 2nd Approved                                                                                                                                                                                                                                                                                                                                                                                                                                                                                                                                                                                                                                                                                                                                                                                                                                                                                                                                                                                                                                                                                                                                                                                                                                                                                                                                                                                                                                                                                                                                                                                                                                                                                                                                                                                                                                                                                                                                                                                                                                                                                                                                                       |                                                |                           |                         | · ·•·            |                           |                | Separat                     | a rever         |  |
|                                                                                                                                                                                                                                                                                                                                                                                                                                                                                                                                                                                                                                                                                                                                                                                                                                                                                                                                                                                                                                                                                                                                                                                                                                                                                                                                                                                                                                                                                                                                                                                                                                                                                                                                                                                                                                                                                                                                                                                                                                                                                                                                                                    |                                                |                           |                         |                  |                           | -              | and ADD                     | nort            |  |