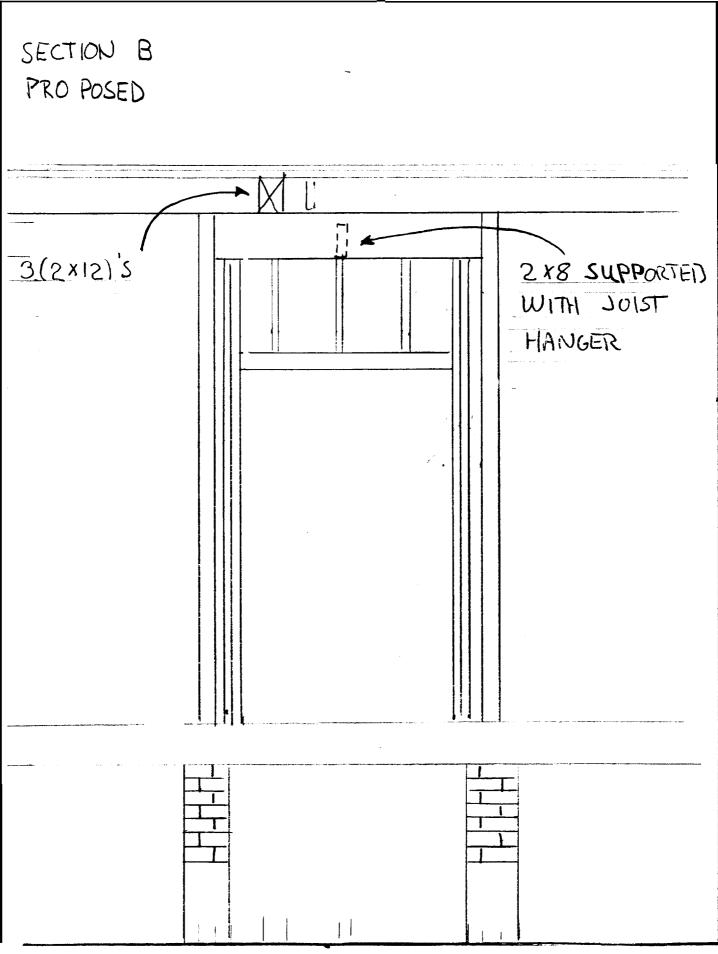

| 389 Congress Street, 04101 Tel: (207) 874-8703, Fax: (207) 874-8716       05-1201       01       03 G01001         Location of Construction:       Owner Name:       Powner Address:       Po BOX 7655       SEP       200 Phone         Jasiness Name:       Contractor Name:       Hap Cleary       40 Aldworth St. PDHEVd()F P()RT1 A2019700 19       Lessee/Buyer's Name       Phone:       Permit Type:       Zone:         Alterations - Dwellings       Residential multi unit replace starwell beam w/ new header and create room for radiator in hall.       Permit Fee:       S1,700.00       2       14-57         Fike DEPT:       Image: Signature:       Cool of Work:       CEO District:       14-57         Fike DEPT:       Image: Signature:       NSPECTION       Use Group:       Type: 5B         Project Description:       Residential multi unit replace starwell beam w/ new header and create room for radiator in hall.       Signature:       Signature:       Signature:       Signature:       Signature:       Material NUCONTIONS       Denied         Project Description:       Residential multi unit replace starwell beam w/ new header and create room for radiator in hall.       Signature:       Signature:       Signature:       Signature:       Signature:       Signature:       Signature:       Signature:       Date:         Permit Taken By:       Date Applied For:                                                                                                                                                                                                                                                                                                                                                                                                                                                                                                                                                                                                                                                                                                                                           | City of Portland, Main                         | ne - Building or Use      | Permit Applicatio       | n Pern           | nit No:                   | Suc Parel T    | SSI FOBL:                   |                 |  |
|--------------------------------------------------------------------------------------------------------------------------------------------------------------------------------------------------------------------------------------------------------------------------------------------------------------------------------------------------------------------------------------------------------------------------------------------------------------------------------------------------------------------------------------------------------------------------------------------------------------------------------------------------------------------------------------------------------------------------------------------------------------------------------------------------------------------------------------------------------------------------------------------------------------------------------------------------------------------------------------------------------------------------------------------------------------------------------------------------------------------------------------------------------------------------------------------------------------------------------------------------------------------------------------------------------------------------------------------------------------------------------------------------------------------------------------------------------------------------------------------------------------------------------------------------------------------------------------------------------------------------------------------------------------------------------------------------------------------------------------------------------------------------------------------------------------------------------------------------------------------------------------------------------------------------------------------------------------------------------------------------------------------------------------------------------------------------------------------------------------------------------------------------------------------|------------------------------------------------|---------------------------|-------------------------|------------------|---------------------------|----------------|-----------------------------|-----------------|--|
| Location of Construction:       Owner Name:       Owner Addrest:       SEP       2003 Phote:         151 PINE ST       THIRD SPACE LLC       PO BOX 7655       Phote:       Phote:         Hap Cleary       40 Addwordt St. POHEMAGE PORTI APUT970 19       Particleary       Alterations - Dwellings         Lessee/Buyer's Name       Phone:       Proposed Use:       Residential multi unit replace stairwell beam W/ new header and create room for radiator in hall.       Permit Fee:       S39.00       \$1700.00       2       14-57         Togesed Project Description:       Residential multi unit replace stairwell beam W/ new header and create room for radiator in hall.       Permit Fee:       Signature:       Denied       NSEPECTION       Use Group:       Type: 5D         Togesed Project Description:       Replied For:       08/24/2005       Signature:       Date:       PEDESTRIAN ACTIVITIES DISTRICT (P.A.D.)         Replace stairwell beam w/ new header and create room for radiator in hall.       Signature:       Date:       Signature:       Date:         Permit Taken By:       Date Applied For:       08/24/2005       Signature:       Date:       Signature:       Date:         1       This permit application does not preclude the Applied for:       Shoreland       Watance       Not in District or Landmark ender steries stairwell beam w/ new header of issuance.       Shoreland                                                                                                                                                                                                                                                                                                                                                                                                                                                                                                                                                                                                                                                                                                                        |                                                |                           |                         |                  |                           |                |                             |                 |  |
| 151 PINE ST       THIRD SPACE LLC       PO BOX 7685       CEF       2007         Business Name:       Contractor Name:       Contractor Adjress:       Phoge         Hap Cleary       40 Aldworth St. POHTM/d OF PORTI ARD 1970 19         Lesse/Buyer's Name       Proposed Use:       Residential multi unit replace stairwell beam w/ new header and create room for radiator in hall.       Cost of Work:       CSC District:       14-5-7         Pertuit Taken By:       Cost of Vorks:       Cost of Work:       CSC ON Cost of Work:       Signature:       With Street Cost of Work:       Signature:       Signature:       Signature:       Signature:       Signature:       Signature:       Signature:       Signature:       Date:       PERDESTRIAL ACTIVITIES DISTRICT (PA, b)         Replace stairwell beam w/ new header and create room for radiator in hall.       Signature:       Date:       Signature:       Date:       Date:       Signature:       Signature:       <                                                                                                                                                                                                                                                                                                                                                                                                                                                                                                                                                                                                                                                                                                        | -                                              |                           |                         |                  |                           | 050 - 0        | coor Phone                  | :               |  |
| Hap Cleary       40 Aldworth St. PORTLAND 970 19         Lessee/Buyer's Name       Phone:         Paint       Permit Type:         Alterations - Dwellings       Image: Alterations - Dwellings         Past Use:       Residential multi unit replace stairwell beam w/ new header and create room for radiator in hall.       Image: Alterations - Dwellings         Very State       Signature:       Image: Alterations - Dwellings       Image: Alterations - Dwellings         Project Description:       Residential multi unit replace stairwell beam w/ new header and create room for radiator in hall.       Image: Alterations - Dwellings       Image: Alterations - Dwellings         Project Description:       Replace stairwell beam w/ new header and create room for radiator in hall.       Signature:       Image: Alterations - Dwellings         Project Description:       Replace stairwell beam w/ new header and create room for radiator in hall.       Signature:       Signature:       Image: Alterations - Dwellings         Permit Taken By:       Date Applied For:       Signature:       Date:       Denied       Signature:       Date:         Permit Taken By:       Date Applied For:       Coning Approval       Istoric Preservation - Applicant(S) from meeting applicable State and - Ederal Rules.       Shoreland       Variance       Does Not Require Review         1. This permit application does not preclude the Applicate reservation w/r.                                                                                                                                                                                                                                                                                                                                                                                                                                                                                                                                                                                                                                                                   | 151 PINE ST                                    | THIRD SPAC                | THIRD SPACE LLC         |                  |                           | oer .          | 2005                        |                 |  |
| LesserBuyer's Name       Phone:       Permit Type:<br>Alterations - Dwellings       Zone:<br>Alterations - Dwellings         Past Use:<br>Residential multi unit<br>east in well beam w/ new header and<br>create room for radiator in hall.<br>we for cct in the proposed Use:<br>Replace stairwell beam w/ new header and create room for radiator in hall.       Permit Fee:<br>S39.00       Cost of Work:<br>S39.00       CEO District:<br>Imster Cost of Work:<br>S39.00       CEO District:<br>Imster Cost of Work:<br>S39.00       Imster Cost of Work:<br>S39.00       CEO District:<br>Imster Cost of Work:<br>S39.00       Imster Cost of Work:<br>S39.00       CEO District:<br>Imster Cost of Work:<br>Signature:<br>Imster Cost of Work:<br>Signature:<br>Signature:<br>Description:       Imster Cost of Work:<br>Signature:<br>Signature:<br>Description:<br>Signature:<br>Description:<br>Signature:<br>Description:<br>Signature:<br>Description:<br>Description:<br>Replace stairwell beam w/ new header and create room for radiator in hall.<br>Signature:<br>Description:<br>Replace stairwell beam w/ new header and create room for radiator in hall.<br>Signature:<br>Description:<br>Description:<br>Replace stairwell beam w/ new header and create room for radiator in hall.<br>Signature:<br>Description:<br>Description:<br>Replace stairwell beam w/ new header and create room for radiator in hall.<br>Signature:<br>Description:<br>Description:<br>Replace stairwell beam w/ new header and create room for radiator in hall.<br>Signature:<br>Description:<br>Description:<br>Replace stairwell beam w/ new header and create room for radiator in hall.<br>Signature:<br>Description:<br>Replace stairwell beam w/ new header and create room for radiator in hall.<br>Signature:<br>Description:<br>Replace stairwell beam w/ new header and create room for radiator in hall.<br>Signature:<br>Description:<br>Replace stairwell beam w/ new header and create room for radiator in hall.<br>Signature:<br>Description:<br>Replace stairwell beam w/ new header and create room for radiator in hall.<br>Signature:<br>Desc | Business Name:                                 | Contractor Name           |                         |                  |                           |                | Phone                       |                 |  |
| LesserBuyer's Name       Phone:       Permit Type:<br>Alterations - Dwellings       Zone:<br>Alterations - Dwellings         Past Use:<br>Residential multi unit<br>east in well beam w/ new header and<br>create room for radiator in hall.<br>we for cct in the proposed Use:<br>Replace stairwell beam w/ new header and create room for radiator in hall.       Permit Fee:<br>S39.00       Cost of Work:<br>S39.00       CEO District:<br>Imster Cost of Work:<br>S39.00       CEO District:<br>Imster Cost of Work:<br>S39.00       Imster Cost of Work:<br>S39.00       CEO District:<br>Imster Cost of Work:<br>S39.00       Imster Cost of Work:<br>S39.00       CEO District:<br>Imster Cost of Work:<br>Signature:<br>Imster Cost of Work:<br>Signature:<br>Signature:<br>Description:       Imster Cost of Work:<br>Signature:<br>Signature:<br>Description:<br>Signature:<br>Description:<br>Signature:<br>Description:<br>Signature:<br>Description:<br>Description:<br>Replace stairwell beam w/ new header and create room for radiator in hall.<br>Signature:<br>Description:<br>Replace stairwell beam w/ new header and create room for radiator in hall.<br>Signature:<br>Description:<br>Description:<br>Replace stairwell beam w/ new header and create room for radiator in hall.<br>Signature:<br>Description:<br>Description:<br>Replace stairwell beam w/ new header and create room for radiator in hall.<br>Signature:<br>Description:<br>Description:<br>Replace stairwell beam w/ new header and create room for radiator in hall.<br>Signature:<br>Description:<br>Description:<br>Replace stairwell beam w/ new header and create room for radiator in hall.<br>Signature:<br>Description:<br>Replace stairwell beam w/ new header and create room for radiator in hall.<br>Signature:<br>Description:<br>Replace stairwell beam w/ new header and create room for radiator in hall.<br>Signature:<br>Description:<br>Replace stairwell beam w/ new header and create room for radiator in hall.<br>Signature:<br>Description:<br>Replace stairwell beam w/ new header and create room for radiator in hall.<br>Signature:<br>Desc |                                                | Hap Cleary                |                         | 40 Ald           | lworth St. P              | DHIEVON PO     | RTI 120T                    | 970219          |  |
| Past Use:       Proposed Use:       Permit Sec       Cost of Work:       CEO District:       ####################################                                                                                                                                                                                                                                                                                                                                                                                                                                                                                                                                                                                                                                                                                                                                                                                                                                                                                                                                                                                                                                                                                                                                                                                                                                                                                                                                                                                                                                                                                                                                                                                                                                                                                                                                                                                                                                                                                                                                                                                                                                  | Lessee/Buyer's Name                            | Phone:                    |                         |                  |                           |                |                             |                 |  |
| Residential multi unit       Residential multi unit replace stairwell beam w/ new header and create room for radiator in hall. we excerned to a work of the stairwell beam w/ new header and create room for radiator in hall. we excerned to the stairwell beam w/ new header and create room for radiator in hall.       INSPECTION       INSPECTION       Type 5/5         Project Description:       Replace stairwell beam w/ new header and create room for radiator in hall.       INSPECTION       INSPECTION       Use Group:       Type 5/5         Project Description:       Replace stairwell beam w/ new header and create room for radiator in hall.       Inspective Concerned to the signature:       Signature:       Signature:       INSPECTION       Use Group:       Type 5/5         Project Description:       Replace stairwell beam w/ new header and create room for radiator in hall.       Inspective Concerned to the signature:       Signature:       Signature:       INSPECTION       Use Group:       Inspective Concerned to the signature:       Signature:       INSPECTION       INSPECTION       Use Group:       INSPECTION       INSPECTION <td< td=""><td></td><td></td><td></td><td>Altera</td><td>ations - Dwe</td><td>ellings</td><td colspan="2">K-6</td></td<>                                                                                                                                                                                                                                                                                                                                                                                                                                                                                                 |                                                |                           |                         | Altera           | ations - Dwe              | ellings        | K-6                         |                 |  |
| stairwell beam w/ new header and<br>create room for radiator in hall.<br>(where create room for radiator in hall.<br>Replace stairwell beam w/ new header and create room for radiator in hall.       FIRE DEFT:<br>(Approved)       INSPECTION<br>(beaple)       Type 5 B<br>(beaple)         Replace stairwell beam w/ new header and create room for radiator in hall.       Signature:<br>(Created Created Crea                                                                                                    | Past Use:                                      | Proposed Use:             |                         | Permit           | Permit Fee: Cost of Work: |                |                             |                 |  |
| create room for radiator in hall.       Use Group:       Type:53         rojdsed Project Description:       Tg Charphen Denied       Use Group:       Type:53         Replace stairwell beam w/ new header and create room for radiator in hall.       Signature:       Signature:       Signature:       Signature:       Signature:       Signature:       Signature:       Denied       Signature:       Signature:       Signature:       Denied       Signature:       Signature:       Denied       Signature:       Signature:       Denied       Signature:       Signature:       Denied       Signature:       Signature:       Signature:       Signature:       Signature:       Signature:       Denied       Signature:       Signature:       Signature:       Signature:       Signature:       Signature:       Signature:       Signatur                                                                                                                                                                                                                                                                                                                                                                                                                                                                                                                                                                                                                                                                                                                                                                                                         | Residential multi unit                         | Residential m             | ulti unit replace       |                  | \$39.00                   | \$1,700.00     | 0 2 14-5                    |                 |  |
| Image: Signature: Signat                                                                    |                                                |                           |                         |                  |                           | Approven INSI  | INSPECTION                  |                 |  |
| Image: Signature: Signat                                                                    |                                                |                           |                         | adiator in hall. |                           | Use            | Use Group: Type: 5 B        |                 |  |
| Construction       Construction       Signature:       Signature:       Signature:       Signature:       Signature:       Construction       Device Construct                                                                                                                                                                                                                                                                                                                                                                                                                                                                                                                                                                                                                       |                                                | 1 Contention              |                         | To (             | Chapter                   | <b>n</b>       |                             |                 |  |
| Replace stairwell beam w/ new header and create room for radiator in hall.       Signature: Signature: Matter Signature: Matter Signature: Matter Signature: Date: Permit Taken By: O8/24/2005       Date Applied For: O8/24/2005         1. This permit application does not preclude the Applicant(s) from meeting applicable State and Federal Rules.       Special Zone or Reviews       Zoning Appeal       Historic Preservation         2. Building permits do not include plumbing, septic or electrical work.       Building permits are void if work is not started within six (6) months of the date of issuance. False information may invalidate a building permit and stop all work       Flood Zone       Conditional Use       Requires Review         Signature:       Subdivision       Interpretation       Approved       Approved         Maj Minor MM       Denied       Denied       Denied         May                                                                                                                                                                                                                                                                                                                                                                                                                                                                                                                                                                                                                                                                                                                                                                                                                                                                                                                                                                                                                                                                                                                                                                                                                                     | legaluse: Ser                                  | (6) residenti             | AL dwelly               | int              | 5 06 2                    | icpa lon       |                             | 18/05           |  |
| PEDESTRIAN ACTIVITIES DISTRICT (P.A.D.)         Action:       Approved         Action:       Approved         Action:       Approved         Gamatrin       08/24/2005         1.       This permit application does not preclude the Applicant(s) from meeting applicable State and Federal Rules.       Special Zone or Reviews       Zoning Appeal         2.       Building permits do not include plumbing, septic or electrical work.       Shoreland       Variance       Does Not Require Review         3.       Building permits are void if work is not started within six (6) months of the date of issuance. False information may invalidate a building permit and stop all work       Flood Zone       Conditional Use       Requires Review         Site Plan       Approved       Approved w/Conditions       Mai                                                                                                                                                                                                                                                                                                                                                                                                                                                                                                                                                                                                                                                                                                                                                                                                                                                                                                                                                                                                                                                                                                                                                                                                                                                                                                                                 | · · · F · · · · · · · · · · · · · · · ·        |                           | 0                       |                  | ~                         | c              | - Th                        | MY T            |  |
| Action:       Approved       Approved w/Conditions       Denied         Signature:       Date:         Permit Taken By:       08/24/2005       Coning Approval         Imartin       08/24/2005       Coning Approval         1.       This permit application does not preclude the Applicant(s) from meeting applicable State and Federal Rules.       Special Zone or Reviews       Zoning Appeal       Historic Preservation         2.       Building permits do not include plumbing, septic or electrical work.       Shoreland       Variance       Not in District or Landmark         3.       Building permits are void if work is not started within six (6) months of the date of issuance. False information may invalidate a building permit and stop all work       Flood Zone       Conditional Use       Requires Review         Site Plan       Approved       Approved w/Conditions       Maj Minor MM Denied       Denied       May effectior W                                                                                                                                                                                                                                                                                                                                                                                                                                                                                                                                                                                                                                                                                                                                                                                                                                                                                                                                                                                                                                                                                                                                                                                               | Replace stairwell beam w/ r                    | new header and create roo | m for radiator in hall. |                  | <u> </u>                  |                |                             | MAN             |  |
| Permit Taken By:       Date Applied For:       Date:         08/24/2005       08/24/2005         1. This permit application does not preclude the Applicant(s) from meeting applicable State and Federal Rules.       Special Zone or Reviews       Zoning Appeal       Historic Preservation         2. Building permits do not include plumbing, septic or electrical work.       Shoreland       Variance       Not in District or Landmark         3. Building permits are void if work is not started within six (6) months of the date of issuance. False information may invalidate a building permit and stop all work       Flood Zone       Conditional Use       Requires Review         Site Plan       Approved       Approved       Approved w/Conditions         Maj       Minor       MM       Denied       Denied         May Munor       MM       Denied       MayeHen.or W                                                                                                                                                                                                                                                                                                                                                                                                                                                                                                                                                                                                                                                                                                                                                                                                                                                                                                                                                                                                                                                                                                                                                                                                                                                                      |                                                |                           |                         | PEDEST           | FRIAN ACTÌ                | VITIES DISTRIC | Г (Р.А.Д.)                  | (               |  |
| Permit Taken By:       Date Applied For:       Zoning Approval         dmartin       08/24/2005       Special Zone or Reviews       Zoning Appeal         1. This permit application does not preclude the Applicant(s) from meeting applicable State and Federal Rules.       Shoreland       Variance       Interpretation         2. Building permits do not include plumbing, septic or electrical work.       Shoreland       Wetland       Miscellaneous       Does Not Require Review         3. Building permits are void if work is not started within six (6) months of the date of issuance. False information may invalidate a building permit and stop all work       Flood Zone       Conditional Use       Requires Review         Subdivision       Interpretation       Approved       Approved         Maj       Minor       MM       Denied       Denied         May G. Mart W.       Miscure MM       May G. Mart W.       May G. Mart W.                                                                                                                                                                                                                                                                                                                                                                                                                                                                                                                                                                                                                                                                                                                                                                                                                                                                                                                                                                                                                                                                                                                                                                                                      |                                                |                           |                         | Action:          | Approv                    | ed Approved    | l w/Conditions              | Denied          |  |
| Permit Taken By:       Date Applied For:       Zoning Approval         dmartin       08/24/2005       Special Zone or Reviews       Zoning Appeal         1. This permit application does not preclude the Applicant(s) from meeting applicable State and Federal Rules.       Shoreland       Variance       Interpretation         2. Building permits do not include plumbing, septic or electrical work.       Shoreland       Wetland       Miscellaneous       Does Not Require Review         3. Building permits are void if work is not started within six (6) months of the date of issuance. False information may invalidate a building permit and stop all work       Flood Zone       Conditional Use       Requires Review         Subdivision       Interpretation       Approved       Approved         Maj       Minor       MM       Denied       Denied         May G. Mart W.       Miscure MM       May G. Mart W.       May G. Mart W.                                                                                                                                                                                                                                                                                                                                                                                                                                                                                                                                                                                                                                                                                                                                                                                                                                                                                                                                                                                                                                                                                                                                                                                                      |                                                |                           |                         | Circutture Deter |                           |                |                             |                 |  |
| dmartin       08/24/2005         1. This permit application does not preclude the Applicant(s) from meeting applicable State and Federal Rules.       Special Zone or Reviews       Zoning Appeal       Historic Preservation         2. Building permits do not include plumbing, septic or electrical work.       Shoreland       Variance       Not in District or Landmark         3. Building permits are void if work is not started within six (6) months of the date of issuance. False information may invalidate a building permit and stop all work       Flood Zone       Conditional Use       Requires Review         Site Plan       Approved       Approved       Approved w/Conditions         Maj MinorMM       Denied       May Ether of WM                                                                                                                                                                                                                                                                                                                                                                                                                                                                                                                                                                                                                                                                                                                                                                                                                                                                                                                                                                                                                                                                                                                                                                                                                                                                                                                                                                                                     |                                                |                           |                         |                  |                           |                |                             |                 |  |
| I.       This permit application does not preclude the Applicant(s) from meeting applicable State and Federal Rules.       Special Zone or Reviews       Zoning Appeal       Historic Preservation         2.       Building permits do not include plumbing, septic or electrical work.       Image: Shoreland                                                                                                                                                                                                                                                                                                                                                                                                                                                                                                                                                                                                                               |                                                |                           |                         |                  | Zoning                    | Approval       |                             |                 |  |
| <ul> <li>1. This permit application does not preclude the Applicant(s) from meeting applicable State and Federal Rules.</li> <li>2. Building permits do not include plumbing, septic or electrical work.</li> <li>3. Building permits are void if work is not started within six (6) months of the date of issuance. False information may invalidate a building permit and stop all work</li> <li>Wetland</li> <li>Flood Zone</li> <li>Subdivision</li> <li>Interpretation</li> <li>Approved</li> <li>Site Plan</li> <li>Maj Minor MM</li> <li>Denied</li> <li>Denied</li> <li>May effector Work</li> </ul>                                                                                                                                                                                                                                                                                                                                                                                                                                                                                                                                                                                                                                                                                                                                                                                                                                                                                                                                                                                                                                                                                                                                                                                                                                                                                                                                                                                                                                                                                                                                                       | 08/24/2003                                     |                           | Special Zone or Reviews |                  | Zoning Anneal             |                | Histori                     | Preservation    |  |
| Federal Rules.       Image: Section of the section of th                                                                             | Applicant(s) from meeting applicable State and |                           |                         | ews              |                           |                | Not in District or Landmark |                 |  |
| <ul> <li>2. Building permits do not include plumbing, septic or electrical work.</li> <li>3. Building permits are void if work is not started within six (6) months of the date of issuance. False information may invalidate a building permit and stop all work</li> <li>Conditional Use</li> <li>Flood Zone</li> <li>Subdivision</li> <li>Interpretation</li> <li>Approved</li> <li>Site Plan</li> <li>Maj Minor MM</li> <li>Denied</li> <li>May Approved</li> </ul>                                                                  |                                                |                           | Shoreland               |                  | Variance                  |                |                             |                 |  |
| septic or electrical work.<br>3. Building permits are void if work is not started<br>within six (6) months of the date of issuance.<br>False information may invalidate a building<br>permit and stop all work<br>Site Plan<br>Maj Minor MM Denied<br>May McMAAAA                                                                                                                                                                                                                                                                                                                                                                                                                                                                                                                                                                                                                                                                                                                                                                                                                                                                                                                                                                                                                                                                                                                                                                                                                                                                                                                                                                                                                                                                                                                                                                                                                                                                                                                                                                                                                                                                                                  | redetat kules.                                 |                           |                         |                  |                           |                |                             |                 |  |
| 3. Building permits are void if work is not started within six (6) months of the date of issuance. False information may invalidate a building permit and stop all work                                                                                                                                                                                                                                                                                                                                                                                                                                                                                                                                                                                                                                                                                                                                                                                                                                                                                                                                                                                                                                                                                                                                                                                                                                                                                                                                                                                                                                                                                                                                                                                                                                                                                                                                                                                                                                                                                                                                                                                            |                                                |                           | Wetland                 |                  | Miscellaneous             |                | Does Not Require Review     |                 |  |
| within six (6) months of the date of issuance.<br>False information may invalidate a building<br>permit and stop all work<br>Site Plan<br>Maj Minor MM Denied<br>May McmAdt                                                                                                                                                                                                                                                                                                                                                                                                                                                                                                                                                                                                                                                                                                                                                                                                                                                                                                                                                                                                                                                                                                                                                                                                                                                                                                                                                                                                                                                                                                                                                                                                                                                                                                                                                                                                                                                                                                                                                                                        | •                                              |                           |                         |                  |                           |                |                             |                 |  |
| False information may invalidate a building permit and stop all work       Isubdivision       Interpretation       Approved         Site Plan       Approved       Approved       Denied       Approved w/Conditions         Maj       Minor       MM       Denied       My effector Work                                                                                                                                                                                                                                                                                                                                                                                                                                                                                                                                                                                                                                                                                                                                                                                                                                                                                                                                                                                                                                                                                                                                                                                                                                                                                                                                                                                                                                                                                                                                                                                                                                                                                                                                                                                                                                                                          |                                                |                           | Flood Zone              |                  | Conditional Use           |                | Requires Review             |                 |  |
| permit and stop all work<br>Site Plan<br>Maj Minor MM<br>Denied<br>MW<br>Denied<br>My effector Work                                                                                                                                                                                                                                                                                                                                                                                                                                                                                                                                                                                                                                                                                                                                                                                                                                                                                                                                                                                                                                                                                                                                                                                                                                                                                                                                                                                                                                                                                                                                                                                                                                                                                                                                                                                                                                                                                                                                                                                                                                                                |                                                |                           |                         |                  |                           |                |                             |                 |  |
| Site Plan Approved Approved w/Conditions<br>Maj ☐ Minor ☐ MM ☐ ☐ Denied ☐ Denied<br>WW Th can dut T                                                                                                                                                                                                                                                                                                                                                                                                                                                                                                                                                                                                                                                                                                                                                                                                                                                                                                                                                                                                                                                                                                                                                                                                                                                                                                                                                                                                                                                                                                                                                                                                                                                                                                                                                                                                                                                                                                                                                                                                                                                                | • •                                            |                           | Subdivision             |                  |                           |                | Approved                    |                 |  |
| Maj Minor MM Denied Denied                                                                                                                                                                                                                                                                                                                                                                                                                                                                                                                                                                                                                                                                                                                                                                                                                                                                                                                                                                                                                                                                                                                                                                                                                                                                                                                                                                                                                                                                                                                                                                                                                                                                                                                                                                                                                                                                                                                                                                                                                                                                                                                                         | r r                                            |                           |                         |                  | Approved                  |                |                             | le (Oserficiens |  |
| ok with condition they extensor won                                                                                                                                                                                                                                                                                                                                                                                                                                                                                                                                                                                                                                                                                                                                                                                                                                                                                                                                                                                                                                                                                                                                                                                                                                                                                                                                                                                                                                                                                                                                                                                                                                                                                                                                                                                                                                                                                                                                                                                                                                                                                                                                |                                                |                           | Site Plan               |                  | Approved                  |                | Approved w/Conditions       |                 |  |
| ok with condition they extensor won                                                                                                                                                                                                                                                                                                                                                                                                                                                                                                                                                                                                                                                                                                                                                                                                                                                                                                                                                                                                                                                                                                                                                                                                                                                                                                                                                                                                                                                                                                                                                                                                                                                                                                                                                                                                                                                                                                                                                                                                                                                                                                                                |                                                |                           |                         |                  |                           | Denied (       |                             |                 |  |
| Date: S 8/31/05 Date: Date: Date: Tequines A<br>Separata Tevrew<br>2nd Approved                                                                                                                                                                                                                                                                                                                                                                                                                                                                                                                                                                                                                                                                                                                                                                                                                                                                                                                                                                                                                                                                                                                                                                                                                                                                                                                                                                                                                                                                                                                                                                                                                                                                                                                                                                                                                                                                                                                                                                                                                                                                                    |                                                |                           |                         |                  |                           |                | An Uch Lanne lion           |                 |  |
| Date: Sepanta Tevrew<br>and Approved                                                                                                                                                                                                                                                                                                                                                                                                                                                                                                                                                                                                                                                                                                                                                                                                                                                                                                                                                                                                                                                                                                                                                                                                                                                                                                                                                                                                                                                                                                                                                                                                                                                                                                                                                                                                                                                                                                                                                                                                                                                                                                                               |                                                |                           | ok wyhan                |                  |                           |                | Date: Coling of A           |                 |  |
| Separate Teven                                                                                                                                                                                                                                                                                                                                                                                                                                                                                                                                                                                                                                                                                                                                                                                                                                                                                                                                                                                                                                                                                                                                                                                                                                                                                                                                                                                                                                                                                                                                                                                                                                                                                                                                                                                                                                                                                                                                                                                                                                                                                                                                                     |                                                |                           | Date: $\mathcal{O}$     | 405 L            | Jate:                     |                | Date: Chu                   | west            |  |
| 2nd Approved                                                                                                                                                                                                                                                                                                                                                                                                                                                                                                                                                                                                                                                                                                                                                                                                                                                                                                                                                                                                                                                                                                                                                                                                                                                                                                                                                                                                                                                                                                                                                                                                                                                                                                                                                                                                                                                                                                                                                                                                                                                                                                                                                       |                                                |                           |                         | · ·•·            |                           |                | Separat                     | a rever         |  |
|                                                                                                                                                                                                                                                                                                                                                                                                                                                                                                                                                                                                                                                                                                                                                                                                                                                                                                                                                                                                                                                                                                                                                                                                                                                                                                                                                                                                                                                                                                                                                                                                                                                                                                                                                                                                                                                                                                                                                                                                                                                                                                                                                                    |                                                |                           |                         |                  |                           | -              | and ADD                     | nort            |  |