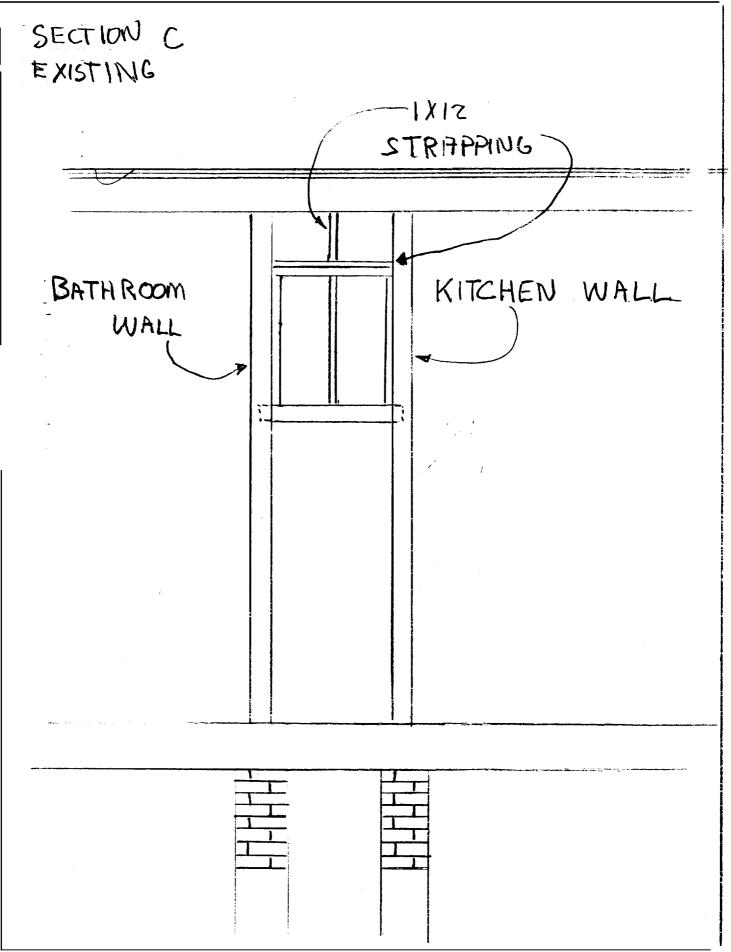

| Please Read<br>Application And<br>Notes, If Any,<br>Attached PERMIT SEP = 8 2005                                                                                                                                                                                                                                                                                                                                           |
|----------------------------------------------------------------------------------------------------------------------------------------------------------------------------------------------------------------------------------------------------------------------------------------------------------------------------------------------------------------------------------------------------------------------------|
| This is to certify thatTHIRD SPACE LLC _/Hap ary                                                                                                                                                                                                                                                                                                                                                                           |
| has permission to Replace stairwell beam w/ ne neader a pereate i un for rad per in hall.                                                                                                                                                                                                                                                                                                                                  |
| AT 063 G011001                                                                                                                                                                                                                                                                                                                                                                                                             |
| of the provisions of the Statutes of N<br>the construction, maintenance and u<br>this department.ne and of the statutes of N<br>of buildings and statutes, and of the application on file i<br>of buildings and statutes, and of the application on file i<br>and grade if nature of work requires<br>such information.N<br>ication is inspective must<br>and write permission procu-<br>be this to ding or a thereous<br> |
| OTHER REQUIRED APPROVALS<br>Fire Dept                                                                                                                                                                                                                                                                                                                                                                                      |

| 389 Congress Street, 04101 Tel: (207) 874-8703, Fax: (207) 874-8716       05-1201       01       03 G01001         Location of Construction:       Owner Name:       Powner Address:       Po BOX 7655       SEP       200 Phone         Jasiness Name:       Contractor Name:       Hap Cleary       40 Aldworth St. PDHEVd()F P()RT1 A2019700 19       Lessee/Buyer's Name       Phone:       Permit Type:       Zone:         Alterations - Dwellings       Residential multi unit replace starwell beam w/ new header and create room for radiator in hall.       Permit Fee:       S1,700.00       2       14-57         Fike DEPT:       Image: Signature:       Cool of Work:       CEO District:       14-57         Fike DEPT:       Image: Signature:       NSPECTION       Use Group:       Type: 5B         Project Description:       Residential multi unit replace starwell beam w/ new header and create room for radiator in hall.       Signature:       Signature:       Signature:       Signature:       Signature:       Material NUCONTIONS       Denied         Project Description:       Residential multi unit replace starwell beam w/ new header and create room for radiator in hall.       Signature:       Signature:       Signature:       Signature:       Signature:       Signature:       Signature:       Signature:       Date:         Permit Taken By:       Date Applied For:                                                                                                                                                                                                                                                                                                                                                                                                                                                                                                                                                                                                                                                                                                                                           | City of Portland, Main                         | ne - Building or Use      | Permit Applicatio       | n Pern           | nit No:                   | Suc Parel T    | SSI FOBL:                   |                 |  |
|--------------------------------------------------------------------------------------------------------------------------------------------------------------------------------------------------------------------------------------------------------------------------------------------------------------------------------------------------------------------------------------------------------------------------------------------------------------------------------------------------------------------------------------------------------------------------------------------------------------------------------------------------------------------------------------------------------------------------------------------------------------------------------------------------------------------------------------------------------------------------------------------------------------------------------------------------------------------------------------------------------------------------------------------------------------------------------------------------------------------------------------------------------------------------------------------------------------------------------------------------------------------------------------------------------------------------------------------------------------------------------------------------------------------------------------------------------------------------------------------------------------------------------------------------------------------------------------------------------------------------------------------------------------------------------------------------------------------------------------------------------------------------------------------------------------------------------------------------------------------------------------------------------------------------------------------------------------------------------------------------------------------------------------------------------------------------------------------------------------------------------------------------------------------|------------------------------------------------|---------------------------|-------------------------|------------------|---------------------------|----------------|-----------------------------|-----------------|--|
| Location of Construction:       Owner Name:       Owner Addrest:       SEP       2003 Phote:         151 PINE ST       THIRD SPACE LLC       PO BOX 7655       Phote:       Phote:         Hap Cleary       40 Addwordt St. POHEMAGE PORTI APUT970 19       Particleary       Alterations - Dwellings         Lessee/Buyer's Name       Phone:       Proposed Use:       Residential multi unit replace stairwell beam W/ new header and create room for radiator in hall.       Permit Fee:       S39.00       \$1700.00       2       14-57         Togesed Project Description:       Residential multi unit replace stairwell beam W/ new header and create room for radiator in hall.       Permit Fee:       Signature:       Denied       NSEPECTION       Use Group:       Type: 5D         Togesed Project Description:       Replied For:       08/24/2005       Signature:       Date:       PEDESTRIAN ACTIVITIES DISTRICT (P.A.D.)         Replace stairwell beam w/ new header and create room for radiator in hall.       Signature:       Date:       Signature:       Date:         Permit Taken By:       Date Applied For:       08/24/2005       Signature:       Date:       Signature:       Date:         1       This permit application does not preclude the Applied for:       Shoreland       Watance       Not in District or Landmark ender steries stairwell beam w/ new header of issuance.       Shoreland                                                                                                                                                                                                                                                                                                                                                                                                                                                                                                                                                                                                                                                                                                                        |                                                |                           |                         |                  |                           |                |                             |                 |  |
| 151 PINE ST       THIRD SPACE LLC       PO BOX 7685       CEF       2007         Business Name:       Contractor Name:       Contractor Adjress:       Phoge         Hap Cleary       40 Aldworth St. POHTM/d OF PORTI ARD 1970 19         Lesse/Buyer's Name       Proposed Use:       Residential multi unit replace stairwell beam w/ new header and create room for radiator in hall.       Cost of Work:       CSC District:       14-5-7         Pertuit Taken By:       Cost of Vorks:       Cost of Work:       CSC ON Cost of Work:       Signature:       With Street Cost of Work:       Signature:       Signature:       Signature:       Signature:       Signature:       Signature:       Signature:       Signature:       Date:       PERDESTRIAL ACTIVITIES DISTRICT (PA, b)         Replace stairwell beam w/ new header and create room for radiator in hall.       Signature:       Date:       Signature:       Date:       Date:       Signature:       Signature:       <                                                                                                                                                                                                                                                                                                                                                                                                                                                                                                                                                                                                                                                                                                        | -                                              |                           |                         |                  |                           | 050 - 0        | coor Phone                  | :               |  |
| Hap Cleary       40 Aldworth St. PORTLAND 970 19         Lessee/Buyer's Name       Phone:         Paint       Permit Type:         Alterations - Dwellings       Image: Alterations - Dwellings         Past Use:       Residential multi unit replace stairwell beam w/ new header and create room for radiator in hall.       Image: Alterations - Dwellings         Very State       Signature:       Image: Alterations - Dwellings       Image: Alterations - Dwellings         Project Description:       Residential multi unit replace stairwell beam w/ new header and create room for radiator in hall.       Image: Alterations - Dwellings       Image: Alterations - Dwellings         Project Description:       Replace stairwell beam w/ new header and create room for radiator in hall.       Signature:       Image: Alterations - Dwellings         Project Description:       Replace stairwell beam w/ new header and create room for radiator in hall.       Signature:       Signature:       Image: Alterations - Dwellings         Permit Taken By:       Date Applied For:       Signature:       Date:       Denied       Signature:       Date:         Permit Taken By:       Date Applied For:       Coning Approval       Istoric Preservation - Applicant(S) from meeting applicable State and - Ederal Rules.       Shoreland       Variance       Does Not Require Review         1. This permit application does not preclude the Applicate reservation w/r.                                                                                                                                                                                                                                                                                                                                                                                                                                                                                                                                                                                                                                                                   | 151 PINE ST                                    | THIRD SPAC                | THIRD SPACE LLC         |                  |                           | oer .          | 2005                        |                 |  |
| LesserBuyer's Name       Phone:       Permit Type:<br>Alterations - Dwellings       Zone:<br>Alterations - Dwellings         Past Use:<br>Residential multi unit<br>east in well beam w/ new header and<br>create room for radiator in hall.<br>we for cct in the proposed Use:<br>Replace stairwell beam w/ new header and create room for radiator in hall.       Permit Fee:<br>S39.00       Cost of Work:<br>S39.00       CEO District:<br>Imster Cost of Work:<br>S39.00       CEO District:<br>Imster Cost of Work:<br>S39.00       Imster Cost of Work:<br>S39.00       CEO District:<br>Imster Cost of Work:<br>S39.00       Imster Cost of Work:<br>S39.00       CEO District:<br>Imster Cost of Work:<br>Signature:<br>Imster Cost of Work:<br>Signature:<br>Signature:<br>Description:       Imster Cost of Work:<br>Signature:<br>Signature:<br>Description:<br>Signature:<br>Description:<br>Signature:<br>Description:<br>Signature:<br>Description:<br>Description:<br>Replace stairwell beam w/ new header and create room for radiator in hall.<br>Signature:<br>Description:<br>Replace stairwell beam w/ new header and create room for radiator in hall.<br>Signature:<br>Description:<br>Description:<br>Replace stairwell beam w/ new header and create room for radiator in hall.<br>Signature:<br>Description:<br>Description:<br>Replace stairwell beam w/ new header and create room for radiator in hall.<br>Signature:<br>Description:<br>Description:<br>Replace stairwell beam w/ new header and create room for radiator in hall.<br>Signature:<br>Description:<br>Description:<br>Replace stairwell beam w/ new header and create room for radiator in hall.<br>Signature:<br>Description:<br>Replace stairwell beam w/ new header and create room for radiator in hall.<br>Signature:<br>Description:<br>Replace stairwell beam w/ new header and create room for radiator in hall.<br>Signature:<br>Description:<br>Replace stairwell beam w/ new header and create room for radiator in hall.<br>Signature:<br>Description:<br>Replace stairwell beam w/ new header and create room for radiator in hall.<br>Signature:<br>Desc | Business Name:                                 | Contractor Name           |                         |                  |                           |                | Phone                       |                 |  |
| LesserBuyer's Name       Phone:       Permit Type:<br>Alterations - Dwellings       Zone:<br>Alterations - Dwellings         Past Use:<br>Residential multi unit<br>east in well beam w/ new header and<br>create room for radiator in hall.<br>we for cct in the proposed Use:<br>Replace stairwell beam w/ new header and create room for radiator in hall.       Permit Fee:<br>S39.00       Cost of Work:<br>S39.00       CEO District:<br>Imster Cost of Work:<br>S39.00       CEO District:<br>Imster Cost of Work:<br>S39.00       Imster Cost of Work:<br>S39.00       CEO District:<br>Imster Cost of Work:<br>S39.00       Imster Cost of Work:<br>S39.00       CEO District:<br>Imster Cost of Work:<br>Signature:<br>Imster Cost of Work:<br>Signature:<br>Signature:<br>Description:       Imster Cost of Work:<br>Signature:<br>Signature:<br>Description:<br>Signature:<br>Description:<br>Signature:<br>Description:<br>Signature:<br>Description:<br>Description:<br>Replace stairwell beam w/ new header and create room for radiator in hall.<br>Signature:<br>Description:<br>Replace stairwell beam w/ new header and create room for radiator in hall.<br>Signature:<br>Description:<br>Description:<br>Replace stairwell beam w/ new header and create room for radiator in hall.<br>Signature:<br>Description:<br>Description:<br>Replace stairwell beam w/ new header and create room for radiator in hall.<br>Signature:<br>Description:<br>Description:<br>Replace stairwell beam w/ new header and create room for radiator in hall.<br>Signature:<br>Description:<br>Description:<br>Replace stairwell beam w/ new header and create room for radiator in hall.<br>Signature:<br>Description:<br>Replace stairwell beam w/ new header and create room for radiator in hall.<br>Signature:<br>Description:<br>Replace stairwell beam w/ new header and create room for radiator in hall.<br>Signature:<br>Description:<br>Replace stairwell beam w/ new header and create room for radiator in hall.<br>Signature:<br>Description:<br>Replace stairwell beam w/ new header and create room for radiator in hall.<br>Signature:<br>Desc |                                                | Hap Cleary                |                         | 40 Ald           | lworth St. P              | DHIEVON PO     | RTI 120T                    | 970219          |  |
| Past Use:       Proposed Use:       Permit Sec       Cost of Work:       CEO District:       ####################################                                                                                                                                                                                                                                                                                                                                                                                                                                                                                                                                                                                                                                                                                                                                                                                                                                                                                                                                                                                                                                                                                                                                                                                                                                                                                                                                                                                                                                                                                                                                                                                                                                                                                                                                                                                                                                                                                                                                                                                                                                  | Lessee/Buyer's Name                            | Phone:                    |                         |                  |                           |                |                             |                 |  |
| Residential multi unit       Residential multi unit replace stairwell beam w/ new header and create room for radiator in hall. we excerned to a work of the stairwell beam w/ new header and create room for radiator in hall. we excerned to the stairwell beam w/ new header and create room for radiator in hall.       INSPECTION       INSPECTION       Type 5/5         Project Description:       Replace stairwell beam w/ new header and create room for radiator in hall.       INSPECTION       INSPECTION       Use Group:       Type 5/5         Project Description:       Replace stairwell beam w/ new header and create room for radiator in hall.       Inspective Concerned to the signature:       Signature:       Signature:       INSPECTION       Use Group:       Type 5/5         Project Description:       Replace stairwell beam w/ new header and create room for radiator in hall.       Inspective Concerned to the signature:       Signature:       Signature:       INSPECTION       Use Group:       Inspective Concerned to the signature:       Signature:       INSPECTION       INSPECTION       Use Group:       INSPECTION       INSPECTION <td< td=""><td></td><td></td><td></td><td>Altera</td><td>ations - Dwe</td><td>ellings</td><td colspan="2">K-6</td></td<>                                                                                                                                                                                                                                                                                                                                                                                                                                                                                                 |                                                |                           |                         | Altera           | ations - Dwe              | ellings        | K-6                         |                 |  |
| stairwell beam w/ new header and<br>create room for radiator in hall.<br>(where create room for radiator in hall.<br>Replace stairwell beam w/ new header and create room for radiator in hall.       FIRE DEFT:<br>(Approved)       INSPECTION<br>(beaple)       Type 5 B<br>(beaple)         Replace stairwell beam w/ new header and create room for radiator in hall.       Signature:<br>(Created Created Crea                                                                                                    | Past Use:                                      | Proposed Use:             |                         | Permit           | Permit Fee: Cost of Work: |                |                             |                 |  |
| create room for radiator in hall.       Use Group:       Type:53         rojdsed Project Description:       Tg Charphen Denied       Use Group:       Type:53         Replace stairwell beam w/ new header and create room for radiator in hall.       Signature:       Signature:       Signature:       Signature:       Signature:       Signature:       Signature:       Denied       Signature:       Signature:       Signature:       Denied       Signature:       Signature:       Denied       Signature:       Signature:       Denied       Signature:       Signature:       Denied       Signature:       Signature:       Signature:       Signature:       Signature:       Signature:       Denied       Signature:       Signature:       Signature:       Signature:       Signature:       Signature:       Signature:       Signatur                                                                                                                                                                                                                                                                                                                                                                                                                                                                                                                                                                                                                                                                                                                                                                                                         | Residential multi unit                         | Residential m             | ulti unit replace       |                  | \$39.00                   | \$1,700.00     | 0 2 14-5                    |                 |  |
| Image: Signature: Signat                                                                    |                                                |                           |                         |                  |                           | Approven INSI  | INSPECTION                  |                 |  |
| Image: Signature: Signat                                                                    |                                                |                           |                         | adiator in hall. |                           | Use            | Use Group: Type: 5 B        |                 |  |
| Construction       Construction       Signature:       Signature:       Signature:       Signature:       Signature:       Construction       Device Construct                                                                                                                                                                                                                                                                                                                                                                                                                                                                                                                                                                                                                       |                                                | 1 Contention              |                         | To (             | Chapter                   | <b>n</b>       |                             |                 |  |
| Replace stairwell beam w/ new header and create room for radiator in hall.       Signature: Signature: Matter Signature: Matter Signature: Matter Signature: Date: Permit Taken By: O8/24/2005       Date Applied For: O8/24/2005         1. This permit application does not preclude the Applicant(s) from meeting applicable State and Federal Rules.       Special Zone or Reviews       Zoning Appeal       Historic Preservation         2. Building permits do not include plumbing, septic or electrical work.       Building permits are void if work is not started within six (6) months of the date of issuance. False information may invalidate a building permit and stop all work       Flood Zone       Conditional Use       Requires Review         Signature:       Subdivision       Interpretation       Approved       Approved         Maj Minor MM       Denied       Denied       Denied         May                                                                                                                                                                                                                                                                                                                                                                                                                                                                                                                                                                                                                                                                                                                                                                                                                                                                                                                                                                                                                                                                                                                                                                                                                                     | legaluse: Ser                                  | (6) residenti             | AL dwelly               | int              | 5 06 2                    | icpa lon       |                             | 18/05           |  |
| PEDESTRIAN ACTIVITIES DISTRICT (P.A.D.)         Action:       Approved         Action:       Approved         Action:       Approved         Gamatrin       08/24/2005         1.       This permit application does not preclude the Applicant(s) from meeting applicable State and Federal Rules.       Special Zone or Reviews       Zoning Appeal         2.       Building permits do not include plumbing, septic or electrical work.       Shoreland       Variance       Does Not Require Review         3.       Building permits are void if work is not started within six (6) months of the date of issuance. False information may invalidate a building permit and stop all work       Flood Zone       Conditional Use       Requires Review         Site Plan       Approved       Approved w/Conditions       Mai                                                                                                                                                                                                                                                                                                                                                                                                                                                                                                                                                                                                                                                                                                                                                                                                                                                                                                                                                                                                                                                                                                                                                                                                                                                                                                                                 | · · · F · · · · · · · · · · · · · · · ·        |                           | 0                       |                  | ~                         | c              | - Th                        | MY T            |  |
| Action:       Approved       Approved w/Conditions       Denied         Signature:       Date:         Permit Taken By:       08/24/2005       Coning Approval         Imartin       08/24/2005       Coning Approval         1.       This permit application does not preclude the Applicant(s) from meeting applicable State and Federal Rules.       Special Zone or Reviews       Zoning Appeal       Historic Preservation         2.       Building permits do not include plumbing, septic or electrical work.       Shoreland       Variance       Not in District or Landmark         3.       Building permits are void if work is not started within six (6) months of the date of issuance. False information may invalidate a building permit and stop all work       Flood Zone       Conditional Use       Requires Review         Site Plan       Approved       Approved w/Conditions       Maj Minor MM Denied       Denied       May effectior W                                                                                                                                                                                                                                                                                                                                                                                                                                                                                                                                                                                                                                                                                                                                                                                                                                                                                                                                                                                                                                                                                                                                                                                               | Replace stairwell beam w/ r                    | new header and create roo | m for radiator in hall. |                  | <u> </u>                  |                |                             | MAN             |  |
| Permit Taken By:       Date Applied For:       Date:         08/24/2005       08/24/2005         1. This permit application does not preclude the Applicant(s) from meeting applicable State and Federal Rules.       Special Zone or Reviews       Zoning Appeal       Historic Preservation         2. Building permits do not include plumbing, septic or electrical work.       Shoreland       Variance       Not in District or Landmark         3. Building permits are void if work is not started within six (6) months of the date of issuance. False information may invalidate a building permit and stop all work       Flood Zone       Conditional Use       Requires Review         Site Plan       Approved       Approved       Approved w/Conditions         Maj       Minor       MM       Denied       Denied         May Munor       MM       Denied       MayeHen.or W                                                                                                                                                                                                                                                                                                                                                                                                                                                                                                                                                                                                                                                                                                                                                                                                                                                                                                                                                                                                                                                                                                                                                                                                                                                                      |                                                |                           |                         | PEDEST           | FRIAN ACTÌ                | VITIES DISTRIC | Г (Р.А.Д.)                  | (               |  |
| Permit Taken By:       Date Applied For:       Zoning Approval         dmartin       08/24/2005       Special Zone or Reviews       Zoning Appeal         1. This permit application does not preclude the Applicant(s) from meeting applicable State and Federal Rules.       Shoreland       Variance       Interpretation         2. Building permits do not include plumbing, septic or electrical work.       Shoreland       Wetland       Miscellaneous       Does Not Require Review         3. Building permits are void if work is not started within six (6) months of the date of issuance. False information may invalidate a building permit and stop all work       Flood Zone       Conditional Use       Requires Review         Subdivision       Interpretation       Approved       Approved         Maj       Minor       MM       Denied       Denied         May G. Mart W.       Miscure MM       May G. Mart W.       May G. Mart W.                                                                                                                                                                                                                                                                                                                                                                                                                                                                                                                                                                                                                                                                                                                                                                                                                                                                                                                                                                                                                                                                                                                                                                                                      |                                                |                           |                         | Action:          | Approv                    | ed Approved    | l w/Conditions              | Denied          |  |
| Permit Taken By:       Date Applied For:       Zoning Approval         dmartin       08/24/2005       Special Zone or Reviews       Zoning Appeal         1. This permit application does not preclude the Applicant(s) from meeting applicable State and Federal Rules.       Shoreland       Variance       Interpretation         2. Building permits do not include plumbing, septic or electrical work.       Shoreland       Wetland       Miscellaneous       Does Not Require Review         3. Building permits are void if work is not started within six (6) months of the date of issuance. False information may invalidate a building permit and stop all work       Flood Zone       Conditional Use       Requires Review         Subdivision       Interpretation       Approved       Approved         Maj       Minor       MM       Denied       Denied         May G. Mart W.       Miscure MM       May G. Mart W.       May G. Mart W.                                                                                                                                                                                                                                                                                                                                                                                                                                                                                                                                                                                                                                                                                                                                                                                                                                                                                                                                                                                                                                                                                                                                                                                                      |                                                |                           |                         | Circutture Deter |                           |                |                             |                 |  |
| dmartin       08/24/2005         1. This permit application does not preclude the Applicant(s) from meeting applicable State and Federal Rules.       Special Zone or Reviews       Zoning Appeal       Historic Preservation         2. Building permits do not include plumbing, septic or electrical work.       Shoreland       Variance       Not in District or Landmark         3. Building permits are void if work is not started within six (6) months of the date of issuance. False information may invalidate a building permit and stop all work       Flood Zone       Conditional Use       Requires Review         Site Plan       Approved       Approved       Approved w/Conditions         Maj MinorMM       Denied       May Ether of WM                                                                                                                                                                                                                                                                                                                                                                                                                                                                                                                                                                                                                                                                                                                                                                                                                                                                                                                                                                                                                                                                                                                                                                                                                                                                                                                                                                                                     |                                                |                           |                         |                  |                           |                |                             |                 |  |
| I.       This permit application does not preclude the Applicant(s) from meeting applicable State and Federal Rules.       Special Zone or Reviews       Zoning Appeal       Historic Preservation         2.       Building permits do not include plumbing, septic or electrical work.       Image: Shoreland                                                                                                                                                                                                                                                                                                                                                                                                                                                                                                                                                                                                                               |                                                |                           |                         |                  | Zoning                    | Approval       |                             |                 |  |
| <ul> <li>1. This permit application does not preclude the Applicant(s) from meeting applicable State and Federal Rules.</li> <li>2. Building permits do not include plumbing, septic or electrical work.</li> <li>3. Building permits are void if work is not started within six (6) months of the date of issuance. False information may invalidate a building permit and stop all work</li> <li>Wetland</li> <li>Flood Zone</li> <li>Subdivision</li> <li>Interpretation</li> <li>Approved</li> <li>Site Plan</li> <li>Maj Minor MM</li> <li>Denied</li> <li>Denied</li> <li>May effector Work</li> </ul>                                                                                                                                                                                                                                                                                                                                                                                                                                                                                                                                                                                                                                                                                                                                                                                                                                                                                                                                                                                                                                                                                                                                                                                                                                                                                                                                                                                                                                                                                                                                                       | 08/24/2003                                     |                           | Special Zone or Reviews |                  | Zoning Anneal             |                | Histori                     | Preservation    |  |
| Federal Rules.       Image: Section of the section of th                                                                             | Applicant(s) from meeting applicable State and |                           |                         | ews              |                           |                | Not in District or Landmark |                 |  |
| <ul> <li>2. Building permits do not include plumbing, septic or electrical work.</li> <li>3. Building permits are void if work is not started within six (6) months of the date of issuance. False information may invalidate a building permit and stop all work</li> <li>Conditional Use</li> <li>Flood Zone</li> <li>Subdivision</li> <li>Interpretation</li> <li>Approved</li> <li>Site Plan</li> <li>Maj Minor MM</li> <li>Denied</li> <li>May Approved</li> </ul>                                                                  |                                                |                           | Shoreland               |                  | Variance                  |                |                             |                 |  |
| septic or electrical work.<br>3. Building permits are void if work is not started<br>within six (6) months of the date of issuance.<br>False information may invalidate a building<br>permit and stop all work<br>Site Plan<br>Maj Minor MM Denied<br>May McMAAAA                                                                                                                                                                                                                                                                                                                                                                                                                                                                                                                                                                                                                                                                                                                                                                                                                                                                                                                                                                                                                                                                                                                                                                                                                                                                                                                                                                                                                                                                                                                                                                                                                                                                                                                                                                                                                                                                                                  | redetat kules.                                 |                           |                         |                  |                           |                |                             |                 |  |
| 3. Building permits are void if work is not started within six (6) months of the date of issuance. False information may invalidate a building permit and stop all work                                                                                                                                                                                                                                                                                                                                                                                                                                                                                                                                                                                                                                                                                                                                                                                                                                                                                                                                                                                                                                                                                                                                                                                                                                                                                                                                                                                                                                                                                                                                                                                                                                                                                                                                                                                                                                                                                                                                                                                            |                                                |                           | Wetland                 |                  | Miscellaneous             |                | Does Not Require Review     |                 |  |
| within six (6) months of the date of issuance.<br>False information may invalidate a building<br>permit and stop all work<br>Site Plan<br>Maj Minor MM Denied<br>May McmAdt                                                                                                                                                                                                                                                                                                                                                                                                                                                                                                                                                                                                                                                                                                                                                                                                                                                                                                                                                                                                                                                                                                                                                                                                                                                                                                                                                                                                                                                                                                                                                                                                                                                                                                                                                                                                                                                                                                                                                                                        | •                                              |                           |                         |                  |                           |                |                             |                 |  |
| False information may invalidate a building permit and stop all work       Isubdivision       Interpretation       Approved         Site Plan       Approved       Approved       Denied       Approved w/Conditions         Maj       Minor       MM       Denied       My effector Work                                                                                                                                                                                                                                                                                                                                                                                                                                                                                                                                                                                                                                                                                                                                                                                                                                                                                                                                                                                                                                                                                                                                                                                                                                                                                                                                                                                                                                                                                                                                                                                                                                                                                                                                                                                                                                                                          |                                                |                           | Flood Zone              |                  | Conditional Use           |                | Requires Review             |                 |  |
| permit and stop all work<br>Site Plan<br>Maj Minor MM<br>Denied<br>MW<br>Denied<br>My effector Work                                                                                                                                                                                                                                                                                                                                                                                                                                                                                                                                                                                                                                                                                                                                                                                                                                                                                                                                                                                                                                                                                                                                                                                                                                                                                                                                                                                                                                                                                                                                                                                                                                                                                                                                                                                                                                                                                                                                                                                                                                                                |                                                |                           |                         |                  |                           |                |                             |                 |  |
| Site Plan Approved Approved w/Conditions<br>Maj ☐ Minor ☐ MM ☐ ☐ Denied ☐ Denied<br>WW Th can dut T                                                                                                                                                                                                                                                                                                                                                                                                                                                                                                                                                                                                                                                                                                                                                                                                                                                                                                                                                                                                                                                                                                                                                                                                                                                                                                                                                                                                                                                                                                                                                                                                                                                                                                                                                                                                                                                                                                                                                                                                                                                                | • •                                            |                           | Subdivision             |                  |                           |                | Approved                    |                 |  |
| Maj Minor MM Denied Denied                                                                                                                                                                                                                                                                                                                                                                                                                                                                                                                                                                                                                                                                                                                                                                                                                                                                                                                                                                                                                                                                                                                                                                                                                                                                                                                                                                                                                                                                                                                                                                                                                                                                                                                                                                                                                                                                                                                                                                                                                                                                                                                                         | r r                                            |                           |                         |                  | Approved                  |                |                             | le (Oserficiens |  |
| ok with condition they extensor won                                                                                                                                                                                                                                                                                                                                                                                                                                                                                                                                                                                                                                                                                                                                                                                                                                                                                                                                                                                                                                                                                                                                                                                                                                                                                                                                                                                                                                                                                                                                                                                                                                                                                                                                                                                                                                                                                                                                                                                                                                                                                                                                |                                                |                           | Site Plan               |                  | Approved                  |                | Approved w/Conditions       |                 |  |
| ok with condition they extensor won                                                                                                                                                                                                                                                                                                                                                                                                                                                                                                                                                                                                                                                                                                                                                                                                                                                                                                                                                                                                                                                                                                                                                                                                                                                                                                                                                                                                                                                                                                                                                                                                                                                                                                                                                                                                                                                                                                                                                                                                                                                                                                                                |                                                |                           |                         |                  |                           | Denied (       |                             |                 |  |
| Date: S 8/31/05 Date: Date: Date: Tequines A<br>Separata Tevrew<br>2nd Approved                                                                                                                                                                                                                                                                                                                                                                                                                                                                                                                                                                                                                                                                                                                                                                                                                                                                                                                                                                                                                                                                                                                                                                                                                                                                                                                                                                                                                                                                                                                                                                                                                                                                                                                                                                                                                                                                                                                                                                                                                                                                                    |                                                |                           |                         |                  |                           |                | An Uch Lanne lion           |                 |  |
| Date: Sepanta Tevrew<br>and Approved                                                                                                                                                                                                                                                                                                                                                                                                                                                                                                                                                                                                                                                                                                                                                                                                                                                                                                                                                                                                                                                                                                                                                                                                                                                                                                                                                                                                                                                                                                                                                                                                                                                                                                                                                                                                                                                                                                                                                                                                                                                                                                                               |                                                |                           | ok wyhan                |                  |                           |                | Date: Coling of A           |                 |  |
| Separate Teven                                                                                                                                                                                                                                                                                                                                                                                                                                                                                                                                                                                                                                                                                                                                                                                                                                                                                                                                                                                                                                                                                                                                                                                                                                                                                                                                                                                                                                                                                                                                                                                                                                                                                                                                                                                                                                                                                                                                                                                                                                                                                                                                                     |                                                |                           | Date: $\mathcal{O}$     | 405 L            | Jate:                     |                | Date: Chu                   | west            |  |
| 2nd Approved                                                                                                                                                                                                                                                                                                                                                                                                                                                                                                                                                                                                                                                                                                                                                                                                                                                                                                                                                                                                                                                                                                                                                                                                                                                                                                                                                                                                                                                                                                                                                                                                                                                                                                                                                                                                                                                                                                                                                                                                                                                                                                                                                       |                                                |                           |                         | · ·•·            |                           |                | Separat                     | a rever         |  |
|                                                                                                                                                                                                                                                                                                                                                                                                                                                                                                                                                                                                                                                                                                                                                                                                                                                                                                                                                                                                                                                                                                                                                                                                                                                                                                                                                                                                                                                                                                                                                                                                                                                                                                                                                                                                                                                                                                                                                                                                                                                                                                                                                                    |                                                |                           |                         |                  |                           | -              | and ADD                     | nort            |  |