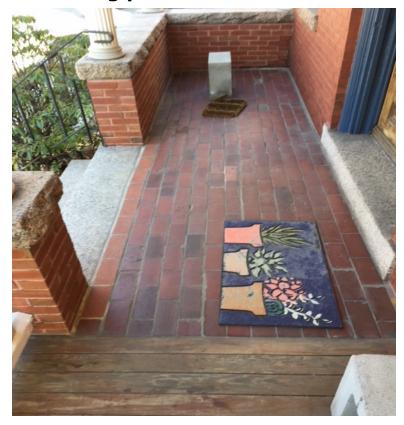

## Plan of house showing work area:



## **Proposed patio floor cross section:**



## Existing porch floor from below:



## **Existing porch floor from above:**



#### Portland, Maine



### Yes. Life's good here.

/2017

Reviewed for Code Compliance
Permitting and Inspections Department
Approved with Conditions
09/27/2018

## Permitting and Inspections Department Michael A. Russell, MS, Director

# FAST TRACK ELIGIBLE PROJECTS SCHEDULE B

(Please note: The appropriate Submission Checklist and General Building Permit Application must be submitted with any Fast Track application.)

| Type of Work:  ☑ One/two family renovations within existing shell, including interior demolition and windows.  ☐ One/two family HVAC, including boiler, furnace, heating appliance, pellet or wood stove.  ☐ One/two family exterior propane tank.  ☐ Commercial HVAC for boiler, furnace, and heating appliance.  ☐ Commercial HVAC system with structural and mechanical stamped