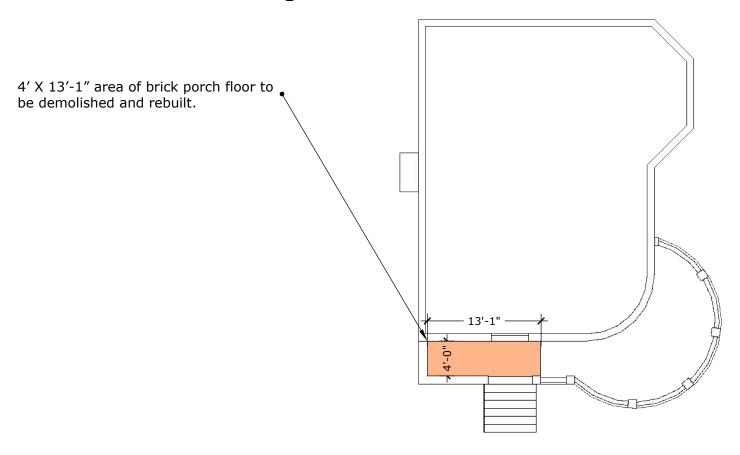

## Plan of house showing work area:



## **Proposed patio floor cross section:**



## Existing porch floor from below:



## **Existing porch floor from above:**



#### Portland, Maine



### Yes. Life's good here.

/2017

Reviewed for Code Compliance
Permitting and Inspections Department
Approved with Conditions
09/27/2018

## Permitting and Inspections Department Michael A. Russell, MS, Director

# FAST TRACK ELIGIBLE PROJECTS SCHEDULE B

(Please note: The appropriate Submission Checklist and General Building Permit Application must be submitted with any Fast Track application.)

| Type of Work:  ☑ One/two family renovations within existing shell, including interior demolition and windows.  ☐ One/two family HVAC, including boiler, furnace, heating appliance, pellet or wood stove.  ☐ One/two family exterior propane tank.