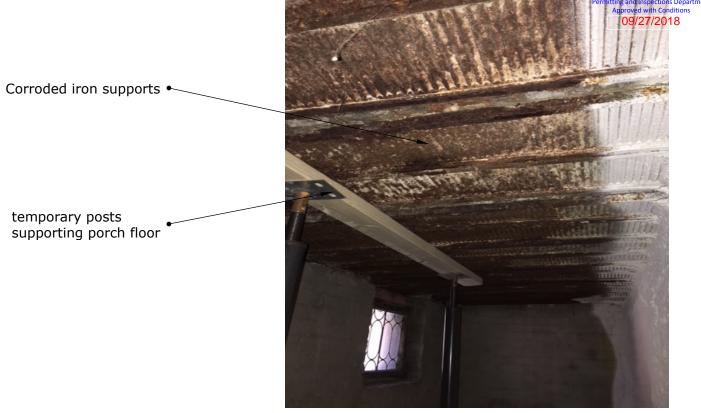

## Plan of house showing work area:



## **Proposed patio floor cross section:**



## Existing porch floor from below:



## **Existing porch floor from above:**



#### Portland, Maine



### Yes. Life's good here.

/2017

Reviewed for Code Compliance
Permitting and Inspections Department
Approved with Conditions
09/27/2018

## Permitting and Inspections Department Michael A. Russell, MS, Director

# FAST TRACK ELIGIBLE PROJECTS SCHEDULE B

(Please note: The appropriate Submission Checklist and General Building Permit Application must be submitted with any Fast Track application.)

| Type of Work:  ☑ One/two family renovations within existing shell, including interior demolition and windows.  ☐ One/two family HVAC, including boiler, furnace, heating appliance, pellet or wood stove.  ☐ One/two family exterior propane tank.  ☐ Commercial HVAC for boiler, furnace, and heating appliance.  ☐ Commercial HVAC sys