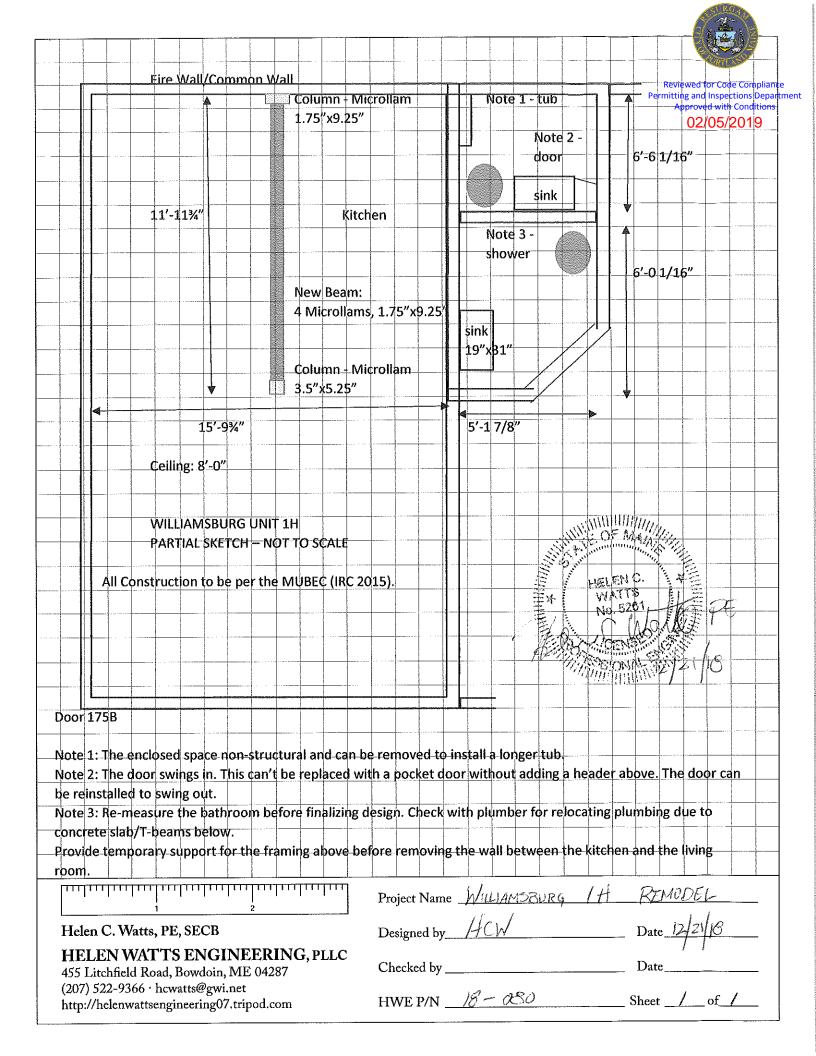

## 

- 1 Tub/ shower combo
- 0 toilet
- 3 sink
- 1 toilet
- 6 shower
- 6 sink

Note: Both bothern dimensions to stay the Maste Bathern dimension: Same

5'1/2" x 6'6"

Guest Bathrun dimensions:

511/2" × 6'

## Proposed

- ( Tub/shower combo
- @toilet
- 3 Sink
- @ toilet
- (5) Shower
- 6 sink
- (1) Kitchen

Note: The master Bathroom dimensions
Between sink and toilet 51

ode Compliance

15 5 505

A) CHANGE UNIT BATES, DOORS TO Inspections Department C) you othings to bough Koom THE FOLLOWING TEMP OF IMPROVES d with Conditions 05/2019 14-12-0 DATE 31, 1:3 MIDICALIDED AND SHAPE MILIAN 172 PINE DINAFA, INC. PIPST FLOOR PLAN 7 K (3) (2) SORPESAIN CHARD OF NAL KSANY THE SECTION OF Hardwide COVE 24 A A A A (4) 