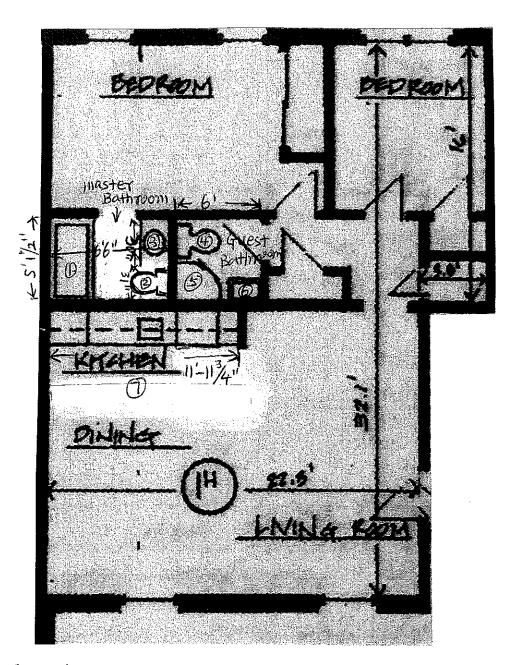

## 



- 1 Tub/ shower combo
- 0 toilet
- 3 sink
- 1 toilet
- 6 shower
- 6 sink

Note: Both bothern dimensions to stay the Maste Bathern dimension: Same

5'1/2" x 6'6"

Guest Bathrun dimensions:

511/2" × 6'

## Unit 1-H

## Proposed





- ( Tub/shower combo
- @toilet
- 3 Sink
- @ toilet
- (5) Shower
- 6 sink
- (1) Kitchen

Note: The master Bathroom dimensions
Between sink and toilet 51

ode Compliance



15 5 505

A) CHANGE UNIT BATES, DOORS TO Inspections Department C) you othings to bough Koom THE FOLLOWING TEMP OF IMPROVES d with Conditions 05/2019 14-12-0 DATE 31, 1:3 MIDICALIDED AND SHAPE MILIAN 172 PINE DINAFA, INC. PIPST FLOOR PLAN 7 K (3) (2) SORPESAIN CHARD OF NAL KSANY THE SECTION OF Hardwide COVE 24 A A A A (4) 

**Code Compliance** 

5 30 E