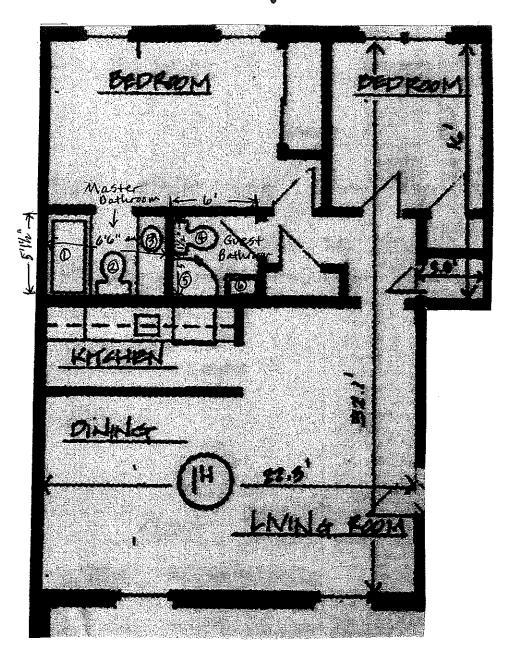

## 

- 1 Tub/ shower combo
- 0 toilet
- 3 sink
- 1 toilet
- 6 shower
- 6 sink

Note: Both bothern dimensions to stay the Maste Bathern dimension: Same

5'1/2" x 6'6"

Guest Bathrun dimensions:

511/2" × 6'