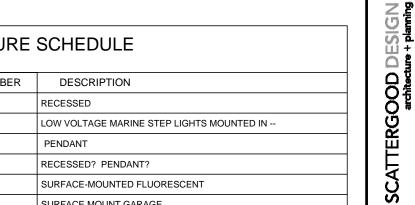

| LIGHT     | FIXTURE | SCHEDULE                                  |
|-----------|---------|-------------------------------------------|
| SYMBOL    | NUMBER  | DESCRIPTION                               |
| 0         | RC      | RECESSED                                  |
| $\Theta$  | SL      | LOW VOLTAGE MARINE STEP LIGHTS MOUNTED IN |
| $\otimes$ | SM      | PENDANT                                   |
| 0         | P-1     | RECESSED? PENDANT?                        |
| 8         | S-0     | SURFACE-MOUNTED FLUORESCENT               |
| $\odot$   | SM2     | SURFACE MOUNT GARAGE                      |
|           | S-1     | LOW VOLTAGE MARINE STEP LIGHTS MOUNTED IN |
|           | UC      | UNDERCABINET MOUNT                        |
| •         | WC      | RECESSED WALL WASHER                      |
| \$        |         | WALL SWITCH                               |
| '         |         |                                           |
|           |         | UNDERCABINET MOUNT                        |
| Ψ         |         | RECEPTACLE                                |
|           |         |                                           |
|           |         |                                           |