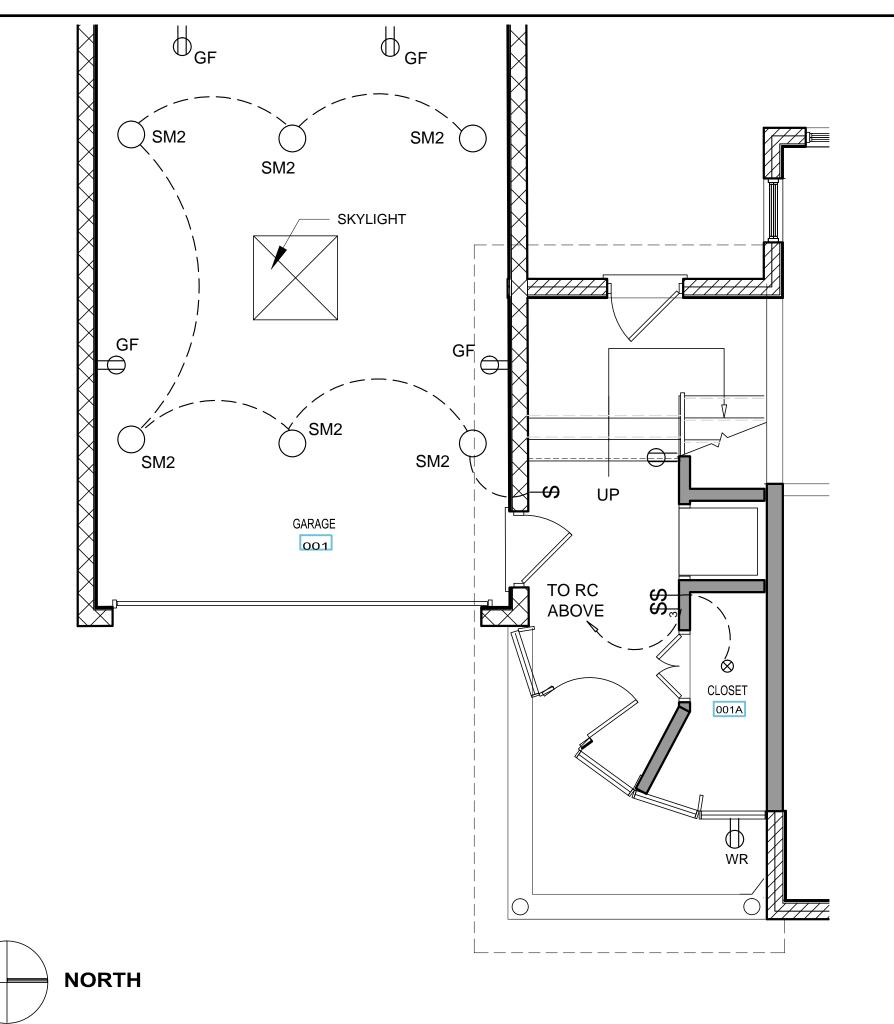

GROUND FL POWER & LIGHTING PLAN FIXTURE SCHEDULE

FORSYTH RESIDENCE

**104 WEST STREET** 

|           | +            |  |
|-----------|--------------|--|
| ate       | 19 JULY 2016 |  |
| roject #  | 1507         |  |
| rawn by   | -            |  |
| hecked by | •            |  |