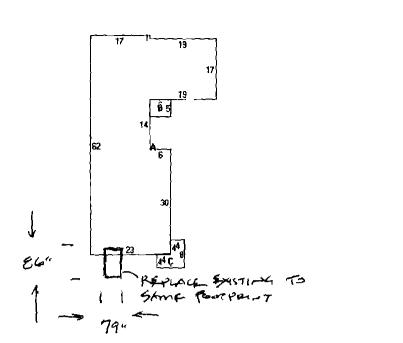

| PROJECT ADDRESS:                                                                                                                                                                                             |                                                                                               |
|--------------------------------------------------------------------------------------------------------------------------------------------------------------------------------------------------------------|-----------------------------------------------------------------------------------------------|
| 143 NESL STREET                                                                                                                                                                                              |                                                                                               |
| CHART/BLOCK/LOT:                                                                                                                                                                                             | (for staff use only)                                                                          |
| PROJECT DESCRIPTION: Describe below each the proposed work will impact existing architectural space is needed, continue on a separate page. Attacas necessary to fully illustrate your project—see followed. | ll features and/or building materials. If more ch drawings, photographs and/or specifications |
| PAPI & ROMANO BUILDERS                                                                                                                                                                                       | WILL REMOVE THE EXISTING                                                                      |
| FRONT ENTRY STAIRS, HE                                                                                                                                                                                       | WELS AND HANDRAKS. AS                                                                         |
| WELL THE EXSTING STA                                                                                                                                                                                         | IR CARRIAGES WILL BE                                                                          |
| LEMOVED AND REPLACED                                                                                                                                                                                         | <u> </u>                                                                                      |
|                                                                                                                                                                                                              |                                                                                               |
| HEW STAIRS WILL BE FRE                                                                                                                                                                                       | MAD AND FINISHED PER THE                                                                      |
| CUIDELINES FOR PORCH RE                                                                                                                                                                                      | PAIRS AND REPLACEMENT"                                                                        |
| HANDBOOK FROM THE +                                                                                                                                                                                          | HISTORIC PRESERVATION OFFICE.                                                                 |
| THE HENELS WILL BE AS                                                                                                                                                                                        | SKARCHED AND SUBMITTED                                                                        |
| THE HAMPRAILS WILL                                                                                                                                                                                           | BE SPPROX 4-3/4"                                                                              |
| WIDE, PROFILED AND TO                                                                                                                                                                                        | APERED. THE BALUSTERS                                                                         |
| WILL BE 1/2" SQUARE                                                                                                                                                                                          | WITH A SPACING OF                                                                             |
| SPPROX. 4" ON CTR. TH                                                                                                                                                                                        | F TREADS WILL BE A                                                                            |
|                                                                                                                                                                                                              | O AMO PAINTED. A 3/4"                                                                         |
| SCOTIA (COVE) TRIM FO                                                                                                                                                                                        | EMENT WILL BE                                                                                 |
| THE SKIRT DETAIL WIL                                                                                                                                                                                         | GL TREAD OVERHANG.                                                                            |
| THE SKIRT DETAIL WILL SAME.                                                                                                                                                                                  | Page 2 of 8                                                                                   |