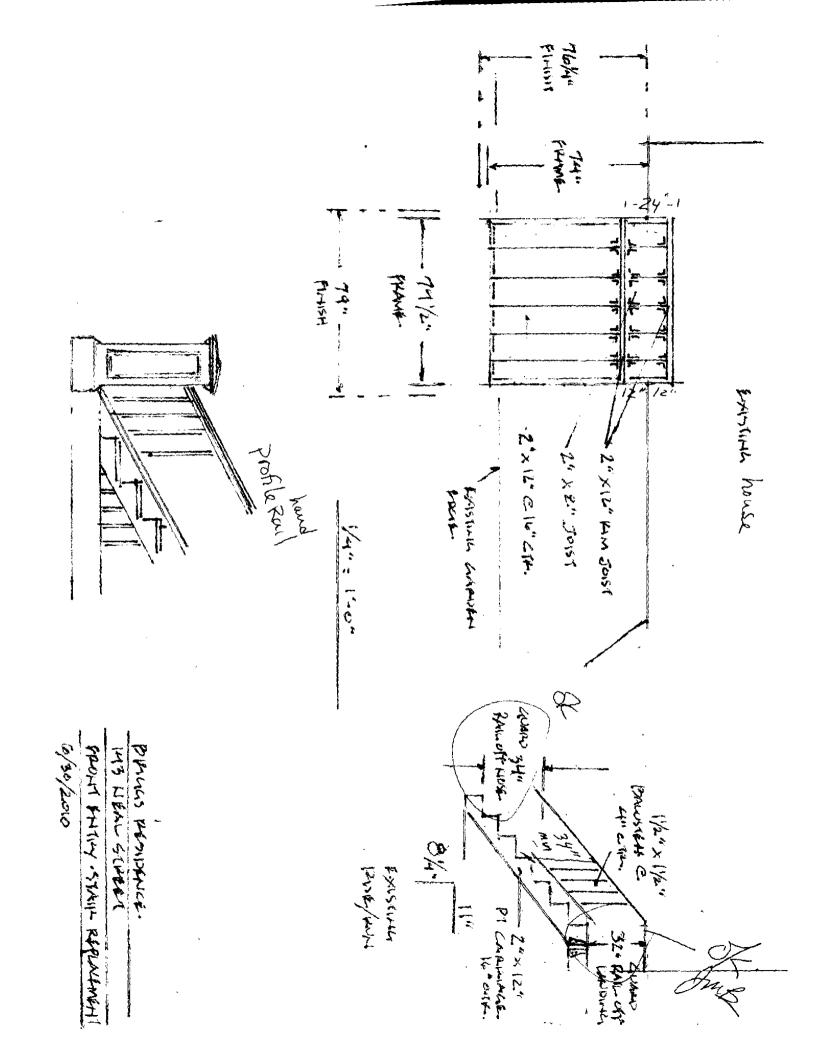

| PROJECT ADDRESS:                                                                                                                                                                                             |                                                                                               |
|--------------------------------------------------------------------------------------------------------------------------------------------------------------------------------------------------------------|-----------------------------------------------------------------------------------------------|
| 143 NESL STREET                                                                                                                                                                                              |                                                                                               |
| CHART/BLOCK/LOT:                                                                                                                                                                                             | (for staff use only)                                                                          |
| PROJECT DESCRIPTION: Describe below each the proposed work will impact existing architectural space is needed, continue on a separate page. Attacas necessary to fully illustrate your project—see followed. | ll features and/or building materials. If more ch drawings, photographs and/or specifications |
| PAPI & ROMANO BUILDERS                                                                                                                                                                                       | WILL REMOVE THE EXISTING                                                                      |
| FRONT ENTRY STAIRS, HE                                                                                                                                                                                       | WELS AND HANDRAKS. AS                                                                         |
| WELL THE EXSTING STA                                                                                                                                                                                         | IR CARRIAGES WILL BE                                                                          |
| LEMOVED AND REPLACED                                                                                                                                                                                         | <u> </u>                                                                                      |
|                                                                                                                                                                                                              |                                                                                               |
| HEW STAIRS WILL BE FRE                                                                                                                                                                                       | MAD AND FINISHED PER THE                                                                      |
| CUIDELINES FOR PORCH RE                                                                                                                                                                                      | PAIRS AND REPLACEMENT"                                                                        |
| HANDBOOK FROM THE +                                                                                                                                                                                          | HISTORIC PRESERVATION OFFICE.                                                                 |
| THE HENELS WILL BE AS                                                                                                                                                                                        | SKARCHED AND SUBMITTED                                                                        |
| THE HAMPRAILS WILL                                                                                                                                                                                           | BE SPPROX 4-3/4"                                                                              |
| WIDE, PROFILED AND TO                                                                                                                                                                                        | APERED. THE BALUSTERS                                                                         |
| WILL BE 1/2" SQUARE                                                                                                                                                                                          | WITH A SPACING OF                                                                             |
| SPPROX. 4" ON CTR. TH                                                                                                                                                                                        | F TREADS WILL BE A                                                                            |
|                                                                                                                                                                                                              | O AMO PAINTED. A 3/4"                                                                         |
| SCOTIA (COVE) TRIM FO                                                                                                                                                                                        | EMENT WILL BE                                                                                 |
| THE SKIRT DETAIL WIL                                                                                                                                                                                         | GL TREAD OVERHANG.                                                                            |
| THE SKIRT DETAIL WILL SAME.                                                                                                                                                                                  | Page 2 of 8                                                                                   |

#### Jeanie Bourke - 143 Neal Street permit

From: Deb Andrews
To: Jeanie Bourke
Date: 7/1/2010 4:15 PM
Subject: 143 Neal Street permit

Jeanie: I understand that Rick Romano will be coming in tomorrow for a same-day permit for porch replacement at 143 Neal. As I won't be tomorrow, I wanted to let you know that I'm fine with his proposal. He e-mailed me sketches of what he's proposing.