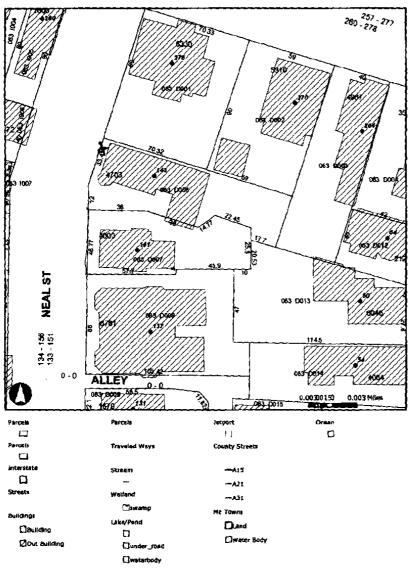

### Map

063 d006 (1)

Parcels (1)
OBJECTID 1 OBJECTID 14 CBL LEAD CBL no cbl Shape Long desolve Shape Le 1 ade PORTGIS percels Shape Prop Data OBJECTID ACCOUNT NO OWNER NAME 1 OWNER NAME 2 MAI
1000 762 0 063 063 0006 cbl 352.290674 0 352.190674 Polygon 1237 063 0006001 BRIGGS JANE G null 143