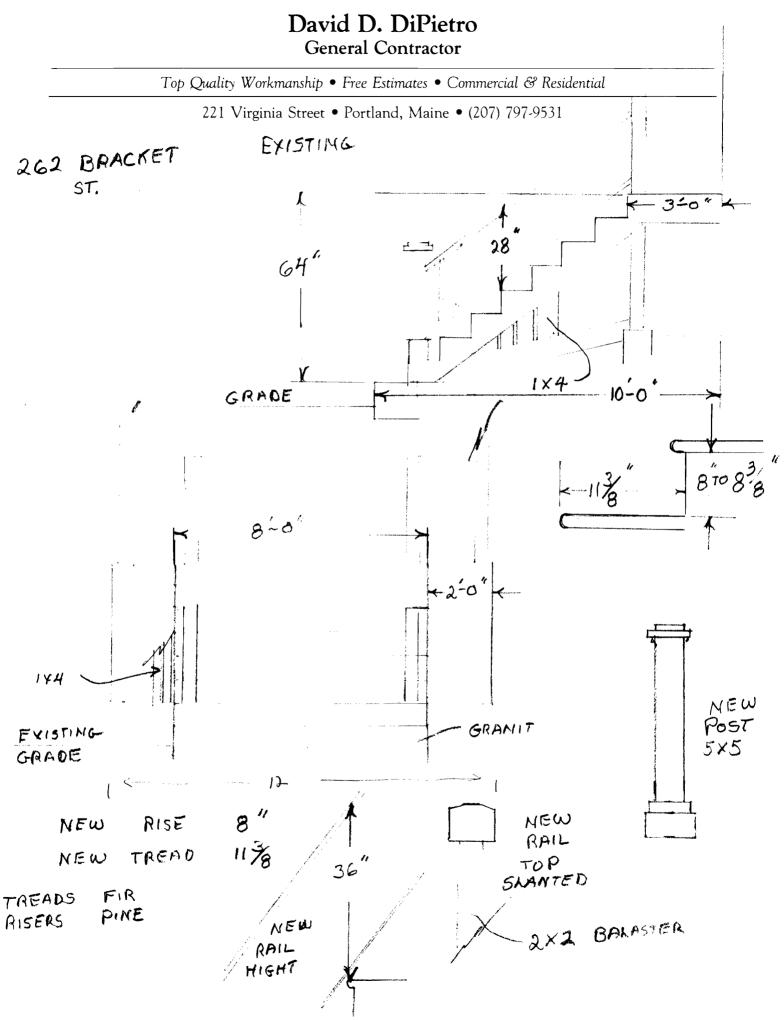

| Location/Address of Construction: 26                                                                                                      | 2 BRACKIET ST                             |                                             |  |  |  |  |
|-------------------------------------------------------------------------------------------------------------------------------------------|-------------------------------------------|---------------------------------------------|--|--|--|--|
| Total Square Footage of Proposed Structure<br>5714125                                                                                     | Square Footage of Lot<br>3523             |                                             |  |  |  |  |
| Tax Assessor's Chart, Block & Lot<br>Chart# 63 Block# D Lot#<br>COG                                                                       | Owner: PETER BOUCHARD<br>262 BRITCHET LCC | Telephone:                                  |  |  |  |  |
| Lessee/Buyer's Name (If Applicable)                                                                                                       | 583 WARRIEN AUE W<br>PORTMANCH F          | ost Of<br>ork: \$<br>ee: \$<br>of O Fee: \$ |  |  |  |  |
| Current legal use (i.e. single family)<br>If vacant, what was the previous use?                                                           |                                           |                                             |  |  |  |  |
| Proposed Specific use:<br>Is property part of a subdivision?                                                                              | If yes, please name                       |                                             |  |  |  |  |
| Project description:<br>REPHACE FLORET STAIRS & PORCH DECK<br>IN THE SAME FOOT PRINT                                                      |                                           |                                             |  |  |  |  |
| Contractor's name, address & telephone: DAUID DIPITETRO 221 UIRGINIA 51<br>Who should we contact when the permit is ready: DAUID PERTAINO |                                           |                                             |  |  |  |  |
| Mailing address:<br>DEC 3 2003                                                                                                            | r: DAUID<br>Phone: 8317914                |                                             |  |  |  |  |

-4-8 Signature of applicant: Date:

This is not a permit; you may not commence ANY work until the permit is issued.

| City of Portland, Main                                                                                                                                                                          | ne - Building or Use Permit                 | t.                         | Permit No:            | Date Applied For:   | CBL:                               |  |  |  |  |
|-------------------------------------------------------------------------------------------------------------------------------------------------------------------------------------------------|---------------------------------------------|----------------------------|-----------------------|---------------------|------------------------------------|--|--|--|--|
| •                                                                                                                                                                                               | 01 Tel: (207) 874-8703, Fax: (              |                            | 6 08-1511             | 12/03/2008          | 063 D004001                        |  |  |  |  |
| Location of Construction:                                                                                                                                                                       |                                             | Phone:                     |                       |                     |                                    |  |  |  |  |
| 262 BRACKETT ST                                                                                                                                                                                 | 262 BRACKETT ST I                           | LLC                        | 583 WARREN AV         |                     |                                    |  |  |  |  |
| Business Name:                                                                                                                                                                                  | usiness Name: Contractor Name:              |                            |                       | Contractor Address: |                                    |  |  |  |  |
|                                                                                                                                                                                                 | David Dipietro                              |                            | 221 Virginia Stree    | (207) 831-7914      |                                    |  |  |  |  |
| Lessee/Buyer's Name                                                                                                                                                                             | uyer's Name Phone:                          |                            |                       |                     |                                    |  |  |  |  |
|                                                                                                                                                                                                 |                                             | Alterations - Multi Family |                       |                     |                                    |  |  |  |  |
| Proposed Use:                                                                                                                                                                                   | Proposed Use: Proposed Project Description: |                            |                       |                     |                                    |  |  |  |  |
| Multi-Family Home - Replace front stairs & Porch deck in the same<br>footprint (stairs & entry porch shared with 260 Brackett #08-1513) Replace front stairs & Porch deck in the same footprint |                                             |                            |                       |                     |                                    |  |  |  |  |
| Note:                                                                                                                                                                                           | Status: Approved                            |                            | r: Scott Hanson       | Approval D          | Ok to Issue: 🗹                     |  |  |  |  |
| <b>Dept:</b> Zoning <b>Note:</b>                                                                                                                                                                | Status: Approved with Condition             | is <b>Reviewe</b>          | r: Ann Machado        | Approval D          | oate: 12/03/2008<br>Ok to Issue: ☑ |  |  |  |  |
| 1) This permit is being iss                                                                                                                                                                     | ued with the condition that all the         | work will take             | place within the exis | ting footprint.     |                                    |  |  |  |  |
| <ol> <li>ANY exterior work requires a separate review and approval thru Historic Preservation. This property is located within an Historic District.</li> </ol>                                 |                                             |                            |                       |                     |                                    |  |  |  |  |
| 3) This property shall remain a five family dwelling. Any change of use shall require a separate permit application for review and approval.                                                    |                                             |                            |                       |                     |                                    |  |  |  |  |
| <ol> <li>This permit is being approved on the basis of plans submitted. Any deviations shall require a separate approval before starting that<br/>work.</li> </ol>                              |                                             |                            |                       |                     |                                    |  |  |  |  |
| Dept: Building                                                                                                                                                                                  | Status: Approved with Condition             | s Reviewe                  | : Tom Markley         | Approval D          | ate: 12/16/2008                    |  |  |  |  |
| Note:                                                                                                                                                                                           |                                             |                            |                       |                     | Ok to Issue: 🔽                     |  |  |  |  |
| 1) This is in Historic District and is not required to meet cuurrent building code.                                                                                                             |                                             |                            |                       |                     |                                    |  |  |  |  |
| 2) Application approval based upon information provided by applicant. Any deviation from approved plans requires separate review                                                                |                                             |                            |                       |                     |                                    |  |  |  |  |
| and approval prior to work.                                                                                                                                                                     |                                             |                            |                       |                     |                                    |  |  |  |  |
|                                                                                                                                                                                                 |                                             |                            |                       |                     |                                    |  |  |  |  |