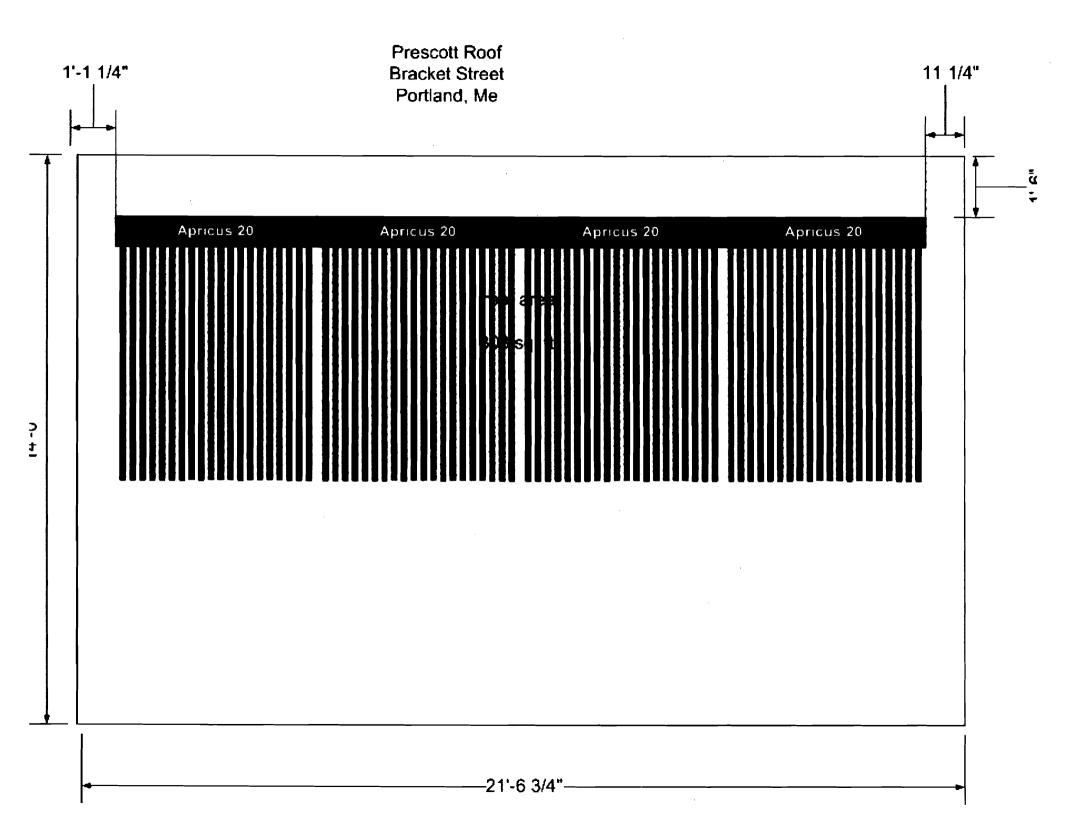

## PECTION

Permit Number: 081093

| This is to certify t | that264 BRACKETT STRI                      | EET C/Revision For    | ray LLC                                                                            |                                                                                                        |  |  |  |
|----------------------|--------------------------------------------|-----------------------|------------------------------------------------------------------------------------|--------------------------------------------------------------------------------------------------------|--|--|--|
| has permission to    | installing Solar hot wat                   | er co tors, sou facir | e of roof e colle                                                                  | ectors will be piped to a solar storage tank                                                           |  |  |  |
| AT _264 BRACH        | KETT ST                                    |                       | L 063 D003001                                                                      |                                                                                                        |  |  |  |
| of the provi         | at the person or person is in the statutes | of line and of        | the ances                                                                          | g this permit shall comply with all of the City of Portland regulating                                 |  |  |  |
| this depart          | iction, maintenance ai<br>ment.            | nd to e of buildin    | gs and secture                                                                     | es, and of the application on file in                                                                  |  |  |  |
|                      | nature of work requires tion.              | g n and w en p        | spe on mus e<br>erm on proce d<br>g or ort there<br>osed-in 4<br>ortical REQUIRED. | A certificate of occupancy must be procured by owner before this building or part thereof is occupied. |  |  |  |
| OTHER Fire Dept.     | REQUIRED APPROVALS IN                      |                       |                                                                                    |                                                                                                        |  |  |  |
| Health Dept          | SEP 1 5 2008                               |                       |                                                                                    | 1/ de ON ONE                                                                                           |  |  |  |
| Other                | CHATTAN OFFICE PORTLAND                    |                       | <del>-/</del> /                                                                    | Director - Building & Instruction Services                                                             |  |  |  |
| L                    | PE                                         | NALTY FOR REM         | MOVING THIS CAI                                                                    | RDÍ                                                                                                    |  |  |  |

| 389 Congress Street,                                                                                                                                                                              |                                          |                                  |                                                             |                                     |                                                      | 08-1093                      | Issue Date                 | i<br>OG                     | CBL: 063 D0                              | 03001                 |  |
|---------------------------------------------------------------------------------------------------------------------------------------------------------------------------------------------------|------------------------------------------|----------------------------------|-------------------------------------------------------------|-------------------------------------|------------------------------------------------------|------------------------------|----------------------------|-----------------------------|------------------------------------------|-----------------------|--|
| Location of Construction:                                                                                                                                                                         |                                          | Owner Name:                      |                                                             |                                     | Owner Address:                                       |                              |                            |                             | Phone:                                   |                       |  |
| 264 BRACKETT ST                                                                                                                                                                                   |                                          | 264 BRACKETT STREET LLC          |                                                             |                                     | PO BOX 774                                           |                              |                            |                             | i none.                                  |                       |  |
| Business Name: Contractor Name                                                                                                                                                                    |                                          | Contractor Name                  | e:                                                          |                                     | Contr                                                | actor Address:               |                            |                             | Phone                                    |                       |  |
| Revision Ene                                                                                                                                                                                      |                                          | rgy LLC                          |                                                             | 109 Fox Street Portland             |                                                      |                              |                            | 2072216342                  |                                          |                       |  |
| Lessee/Buyer's Name Phone:                                                                                                                                                                        |                                          |                                  |                                                             | Permit Type:                        |                                                      |                              |                            | Zone:                       |                                          |                       |  |
|                                                                                                                                                                                                   |                                          |                                  |                                                             | <u> </u>                            | Alte                                                 | erations - Mu                | lti Family                 |                             |                                          | <u>d-11</u>           |  |
| Solar hot was facing side o                                                                                                                                                                       |                                          | -                                | e:<br>ily - 4 Units - installing<br>vater collectors, south |                                     | Permit Fee:   Cost of Work:   \$170.00   \$14,621.00 |                              |                            |                             | CEO District: 4,96                       |                       |  |
|                                                                                                                                                                                                   |                                          | -                                |                                                             |                                     |                                                      |                              |                            |                             | 2                                        | 1,10                  |  |
|                                                                                                                                                                                                   |                                          | facing side of                   |                                                             |                                     | Approved                                             |                              |                            | INSPECT                     |                                          | Tyne KB               |  |
|                                                                                                                                                                                                   |                                          | will be ppiped                   | d to a solar storage tank                                   |                                     | _ Denied                                             |                              |                            | Type: 58                    |                                          |                       |  |
|                                                                                                                                                                                                   |                                          |                                  |                                                             |                                     |                                                      |                              |                            | _ ا                         | IRC -                                    |                       |  |
| Proposed Project Descripti                                                                                                                                                                        | on:                                      |                                  |                                                             |                                     | 1                                                    |                              |                            |                             | 01/                                      | 0                     |  |
| installing Solar hot wa                                                                                                                                                                           |                                          |                                  | of roof                                                     | The                                 | · · · · · · · · · · · · · · · · · · ·                |                              |                            |                             | - 1111                                   |                       |  |
| collectors will be piped                                                                                                                                                                          | d to a solar stora                       | ge tank                          |                                                             |                                     | PEDESTRIAN ACTIVITIES DISTRIC                        |                              |                            | TRICT (P.A                  | CT (P.A.D)                               |                       |  |
|                                                                                                                                                                                                   |                                          |                                  |                                                             |                                     | Action                                               | n: Approv                    | ed 🗌 App                   | proved w/Co                 | d w/Conditions Denied                    |                       |  |
|                                                                                                                                                                                                   |                                          |                                  |                                                             |                                     | Signat                                               | fure <sup>,</sup>            |                            | D:                          | ate:                                     |                       |  |
| Permit Taken By:                                                                                                                                                                                  | Date App                                 | olied For:                       | Γ                                                           |                                     | ] Signal                                             |                              | Annwara                    |                             |                                          |                       |  |
| ldobson                                                                                                                                                                                           | 1                                        | /02/2008                         |                                                             |                                     | Zoning Approval                                      |                              |                            |                             |                                          |                       |  |
| This permit applic                                                                                                                                                                                | cation does not p                        | reclude the                      | Spe                                                         | cial Zone or Revie                  | ws                                                   | Zoniı                        | ıg Appeal                  |                             | Historic Pres                            | - b. L-               |  |
| Applicant(s) from Federal Rules.                                                                                                                                                                  | •                                        |                                  | ☐ Sh                                                        | oreland                             |                                                      | ☐ Variance                   | e                          |                             | Not in Distric                           | t or Landmar          |  |
| <ol> <li>Building permits do not include plumbing, septic or electrical work.</li> <li>Building permits are void if work is not started within six (6) months of the date of issuance.</li> </ol> |                                          |                                  | ☐ Flood Zone ☐ Condition                                    |                                     |                                                      | Miscellaneous                |                            |                             | Does Not Require Review                  |                       |  |
|                                                                                                                                                                                                   |                                          |                                  |                                                             |                                     | onal Use                                             | Jse Requires Rev             |                            | iew                         |                                          |                       |  |
| False information may invalidate a building permit and stop all work                                                                                                                              |                                          |                                  |                                                             |                                     | ☐ Interpretation                                     |                              |                            | Approved                    |                                          |                       |  |
|                                                                                                                                                                                                   |                                          |                                  | Sit                                                         | te Plan                             |                                                      | Approve                      | :d                         |                             | Approved w/0                             | Conditions            |  |
| PFR                                                                                                                                                                                               | MIT ISSUED                               |                                  | Maj [                                                       | Minor MM                            |                                                      | Denied                       |                            |                             | Denied                                   |                       |  |
| I LAWIT ISSUED                                                                                                                                                                                    |                                          |                                  | of with                                                     |                                     | anditeel                                             |                              |                            | 1/0/-0                      |                                          |                       |  |
|                                                                                                                                                                                                   | 5 4 5 0000                               |                                  | Date:                                                       | Sal                                 |                                                      | Date:                        |                            | Date:                       | 9/8/0                                    | <u> </u>              |  |
| CITY OF PORTLAND                                                                                                                                                                                  |                                          |                                  |                                                             | → 11                                | 4/00                                                 | 3                            |                            | D                           | . And                                    | rus                   |  |
|                                                                                                                                                                                                   | , I OILILI                               |                                  |                                                             |                                     |                                                      |                              |                            |                             |                                          |                       |  |
|                                                                                                                                                                                                   |                                          |                                  |                                                             | ERTIFICATI                          |                                                      |                              |                            |                             |                                          |                       |  |
| I hereby certify that I ar<br>I have been authorized i<br>jurisdiction. In addition<br>shall have the authority<br>such permit.                                                                   | by the owner to note in, if a permit for | make this appli<br>work describe | ication a                                                   | as his authorized application is is | d agent                                              | t and I agree I certify that | to conform<br>the code off | to all appl<br>icial's autl | icable laws of<br>horized representation | of this<br>esentative |  |
| SIGNATURE OF APPLICANT                                                                                                                                                                            |                                          |                                  |                                                             | ADDRES                              | S                                                    | <del></del>                  | DATE                       |                             | PHO                                      | NE                    |  |
| RESPONSIBLE PERSON II                                                                                                                                                                             | N CHARGE OF WO                           | ORK, TITLE                       |                                                             |                                     |                                                      |                              | DATE                       |                             | PHO                                      | NE                    |  |