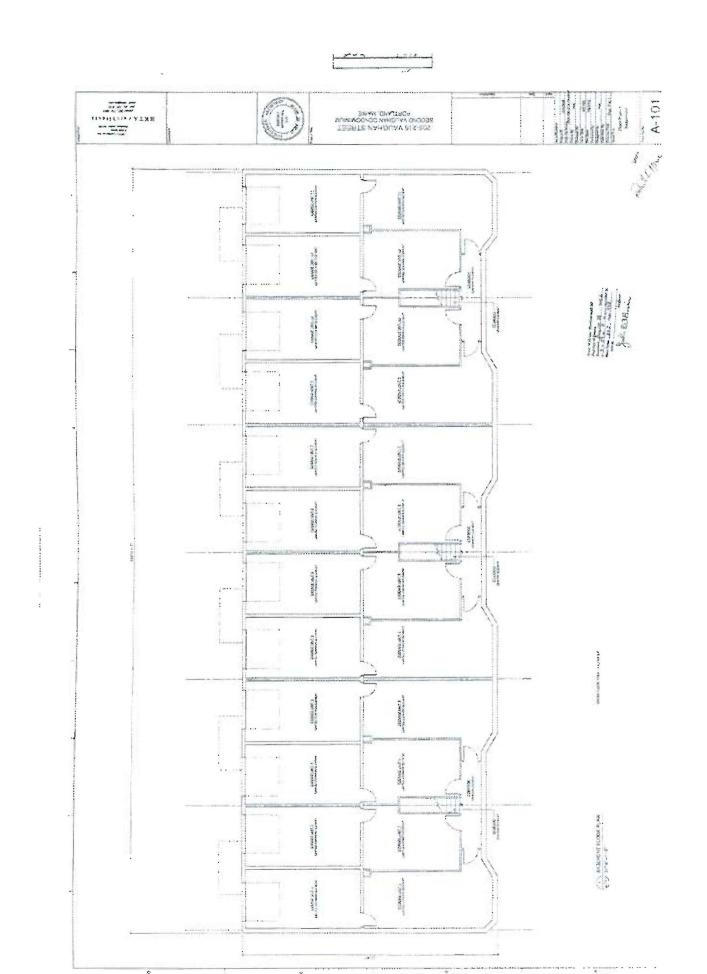

| Location/Address of Construction: 205 VAUGHAN STREET                                                                                                                                                                      |                                                    |                          |    |                   |  |  |
|---------------------------------------------------------------------------------------------------------------------------------------------------------------------------------------------------------------------------|----------------------------------------------------|--------------------------|----|-------------------|--|--|
| Total Square Footage of Proposed Structure/Area     Square Footage of Lot     Number of Stories                                                                                                                           |                                                    |                          |    |                   |  |  |
|                                                                                                                                                                                                                           |                                                    |                          |    | 1                 |  |  |
| Tax Assessor's Chart, Block & Lot                                                                                                                                                                                         | Applicant * <u>must</u> be owner, Lessee or Buyer* |                          |    | Telephone:        |  |  |
| Chart# Block# Lot#                                                                                                                                                                                                        | Name KATHRYN YATES                                 |                          |    | 207.797.3381      |  |  |
| 63 7                                                                                                                                                                                                                      | Address Z                                          | 05 VAUGHAN ST.           |    |                   |  |  |
|                                                                                                                                                                                                                           | City, State 8                                      | Zip Portinad, ME         |    |                   |  |  |
| Lessee/DBA (If Applicable)                                                                                                                                                                                                | Owner (1f d                                        | ifferent from Applicant) | Co | ost Of 2,000, =   |  |  |
|                                                                                                                                                                                                                           | Name                                               |                          | W  | Work: \$ 2,000, = |  |  |
|                                                                                                                                                                                                                           | Address                                            |                          |    | of O Fee: §       |  |  |
|                                                                                                                                                                                                                           | Cıty, State & Zip                                  |                          |    | Total Fee: \$     |  |  |
| Current legal use (i.e. single family) <u>SINGLE FAMILY</u> Number of Residential Units<br>If vacant, what was the previous use?                                                                                          |                                                    |                          |    |                   |  |  |
| Proposed Specific use: If yes, please name If yes, please name                                                                                                                                                            |                                                    |                          |    |                   |  |  |
| Project description: REMOVE CELLINGS TO EXIDOSE CELLING IN                                                                                                                                                                |                                                    |                          |    |                   |  |  |
| Project description: REMOVE CEILINGS TO EXPOSE CEILING IN<br>Advance of Structurial & Architecturial drawinder so<br>STRUCTURE BALLINEER CAN DEVELOP Structurial DIAN.<br>Contractor's name: PAPI & ROMANO BUILDERS, FMC. |                                                    |                          |    |                   |  |  |
| STRUCTURE BALLINEER CAN DEVELOP STRUCTURAL DIAN.                                                                                                                                                                          |                                                    |                          |    |                   |  |  |
| Contractor's name: PAPI & ROMANO BUILDERS, Frit.                                                                                                                                                                          |                                                    |                          |    |                   |  |  |
| Address: P.O. Box 1079                                                                                                                                                                                                    |                                                    |                          |    |                   |  |  |
| City, State & Zip PORTLAND, ME Telephone: 797.3321                                                                                                                                                                        |                                                    |                          |    |                   |  |  |
| Who should we contact when the permit is ready: RICE ROMANO Telephone: 5 AME                                                                                                                                              |                                                    |                          |    |                   |  |  |
| Mailing address: P.O. BOX 1079 PORTLAND ME 04104                                                                                                                                                                          |                                                    |                          |    |                   |  |  |