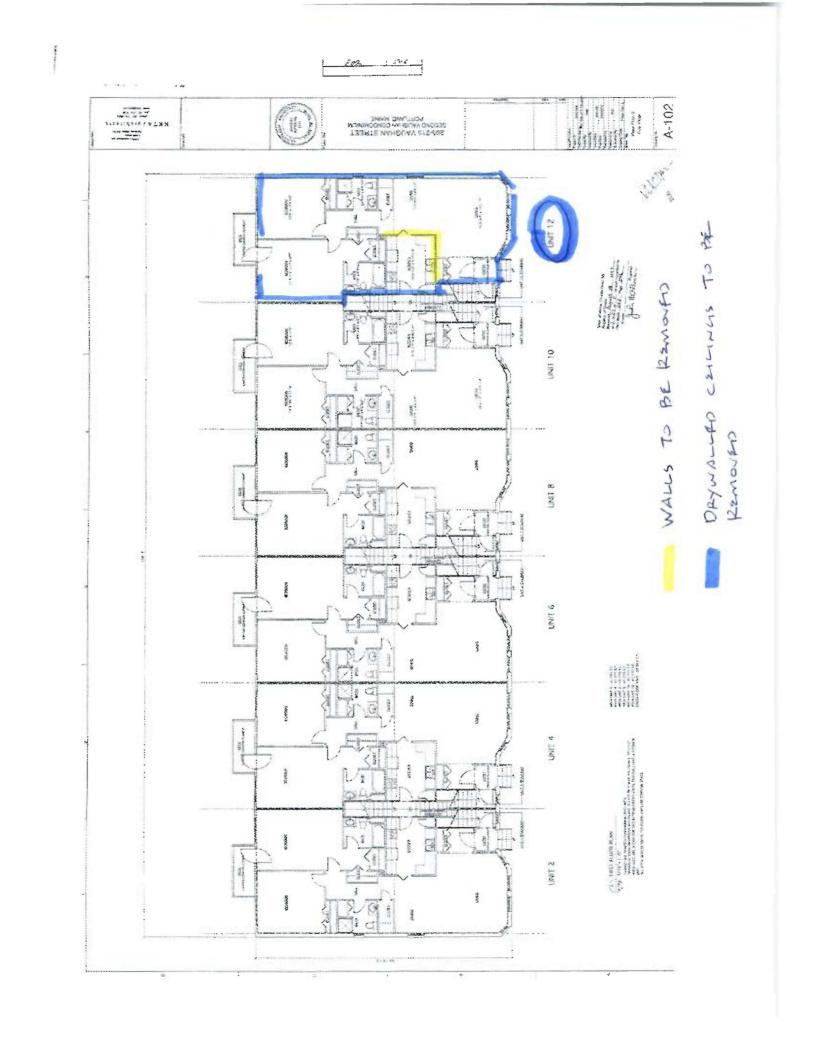

| Location/Address of Construction: 205 VAUGHAN STREET                                                                                                                                                                      |                                                    |                          |    |                   |  |  |
|---------------------------------------------------------------------------------------------------------------------------------------------------------------------------------------------------------------------------|----------------------------------------------------|--------------------------|----|-------------------|--|--|
| Total Square Footage of Proposed Structure/Area     Square Footage of Lot     Number of Stories                                                                                                                           |                                                    |                          |    |                   |  |  |
|                                                                                                                                                                                                                           |                                                    |                          |    | 1                 |  |  |
| Tax Assessor's Chart, Block & Lot                                                                                                                                                                                         | Applicant * <u>must</u> be owner, Lessee or Buyer* |                          |    | Telephone:        |  |  |
| Chart# Block# Lot#                                                                                                                                                                                                        | Name KATHRYN YATES                                 |                          |    | 207.797.3381      |  |  |
| 63 7                                                                                                                                                                                                                      | Address Z                                          | 05 VAUGHAN ST.           |    |                   |  |  |
|                                                                                                                                                                                                                           | City, State 8                                      | Zip Portinad, ME         |    |                   |  |  |
| Lessee/DBA (If Applicable)                                                                                                                                                                                                | Owner (1f d                                        | ifferent from Applicant) | Co | ost Of 2,000, =   |  |  |
|                                                                                                                                                                                                                           | Name                                               |                          | W  | Work: \$ 2,000, = |  |  |
|                                                                                                                                                                                                                           | Address                                            |                          |    | of O Fee: §       |  |  |
|                                                                                                                                                                                                                           | Cıty, State & Zip                                  |                          |    | Total Fee: \$     |  |  |
| Current legal use (i.e. single family) <u>SINGLE FAMILY</u> Number of Residential Units<br>If vacant, what was the previous use?                                                                                          |                                                    |                          |    |                   |  |  |
| Proposed Specific use: If yes, please name If yes, please name                                                                                                                                                            |                                                    |                          |    |                   |  |  |
| Project description: REMOVE CELLINGS TO EXIDOSE CELLING IN                                                                                                                                                                |                                                    |                          |    |                   |  |  |
| Project description: REMOVE CEILINGS TO EXPOSE CEILING IN<br>Advance of Structurial & Architecturial drawinder so<br>STRUCTURE BALLINEER CAN DEVELOP Structurial DIAN.<br>Contractor's name: PAPI & ROMANO BUILDERS, FMC. |                                                    |                          |    |                   |  |  |
| STRUCTURE BALLINEER CAN DEVELOP STRUCTURAL DIAN.                                                                                                                                                                          |                                                    |                          |    |                   |  |  |
| Contractor's name: PAPI & ROMANO BUILDERS, Frit.                                                                                                                                                                          |                                                    |                          |    |                   |  |  |
| Address: P.O. Box 1079                                                                                                                                                                                                    |                                                    |                          |    |                   |  |  |
| City, State & Zip PORTLAND, ME Telephone: 797.3321                                                                                                                                                                        |                                                    |                          |    |                   |  |  |
| Who should we contact when the permit is ready: RICE ROMANO Telephone: 5 AME                                                                                                                                              |                                                    |                          |    |                   |  |  |
| Mailing address: P.O. BOX 1079 PORTLAND ME 04104                                                                                                                                                                          |                                                    |                          |    |                   |  |  |