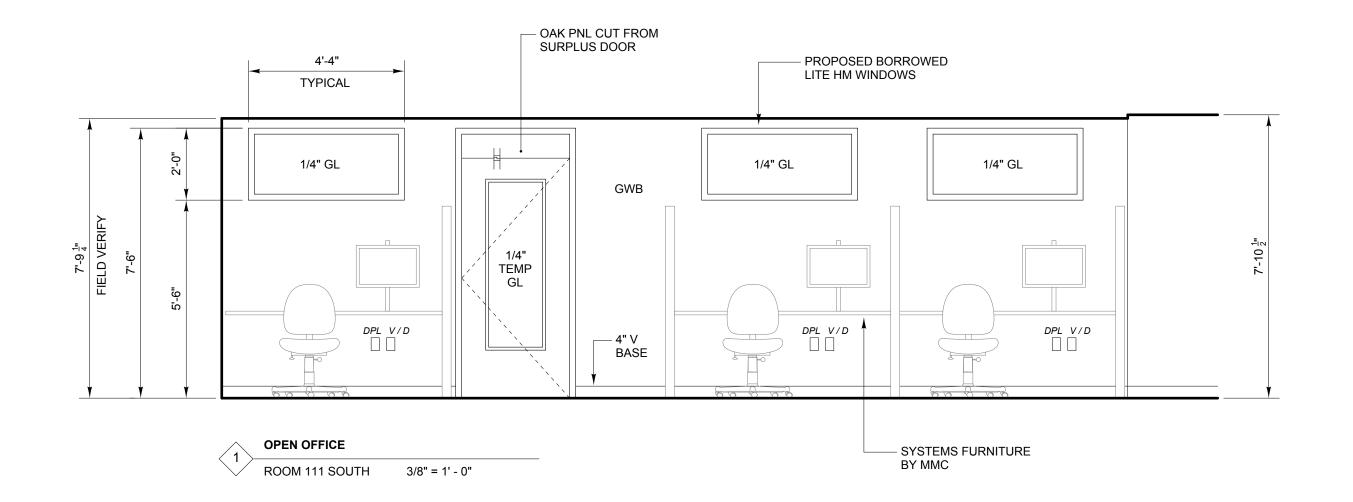

Winton Scott Architects 5 Milk Street Portland, Maine 04101 June 26, 2012

**NORTH** 

MARK M.
WILCOX
No. 1299

ATE OF MARKET

CALL CENTER

**ROOM 103 NORTH** 

3/8" = 1' - 0"

TKBD = TACKBOARD FURNISHED BY MMC