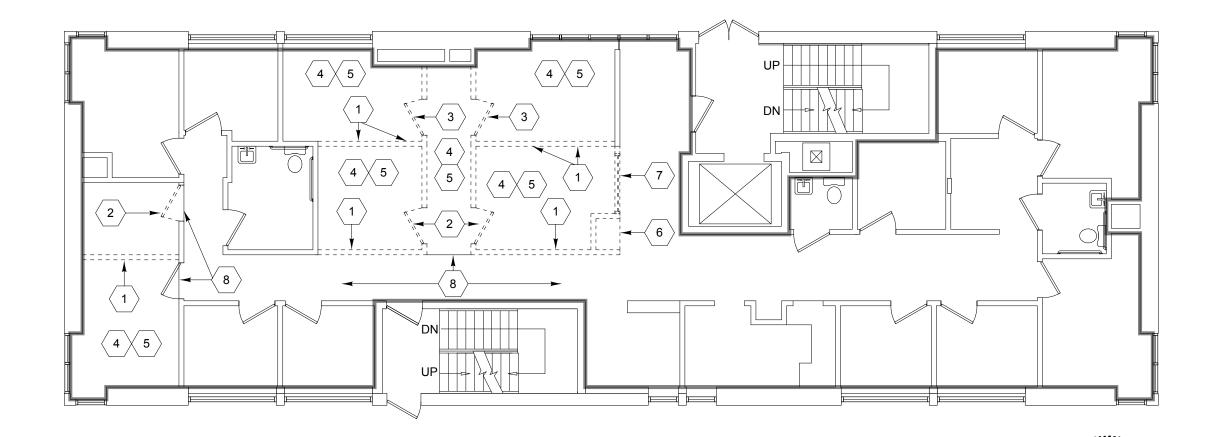

### FIRST FLOOR DEMOLITION PLAN

1/8" = 1'-0"

### **REMOVALS KEYED NOTES**

- 1 REMOVE EXISTING METAL STUD FRAMED DRYWALL PARTITION. PREPARE ROUGH OPENING FOR PROPOSED WINDOWS WHERE SHOWN.
- 2 REMOVE EXISTING DOOR AND FRAME.
- $\Big\langle \; \mathsf{3} \; \Big
  angle$  REMOVE DOOR AND FRAME. SAVE DOOR AND HARDWARE FOR REUSE.
- REMOVE CARPET VINYL BASE IN THIS SPACE. PREP CONC FLOOR FOR NEW CARPET.
- 5 REMOVE EXISTING ACT CEILING IN THIS SPACE.
- 6 REMOVE EXISTING SHELVING.
- $\langle$  7  $\rangle$  REMOVE EXISTING HM FRAMED WINDOW.
- $\left\langle \ _{\mathsf{8}} \ \right
  angle$  EXIST CORRIDOR CARPET TO REMAIN.

# **LEGEND**

EXISTING PARTITION TO REMAIN

EXISTING PARTITION TO BE REMOVED

NORTH

MARK M.
WILCOX
No. 1299

ATE OF MAINTENANCE

Hank M. Chilar

MMC H R Renovations FIRST FLOOR DEMOLITION PLAN