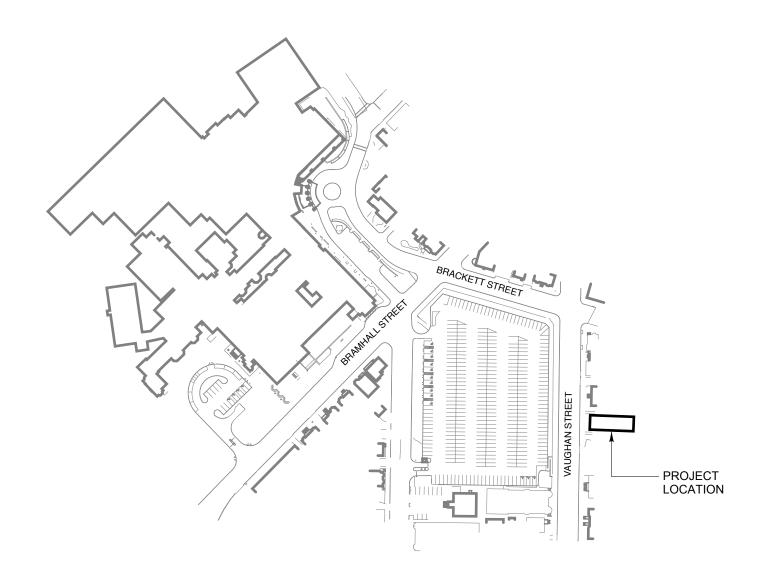

100'

FIRE ALARM PULL STATION FIRE HORN/STROBE ANNUNCIATOR EMERGENCY LIGHTING FIXTURE  $\bigcup \bigotimes \bigcup$ EXIT SIGN SMOKE DETECTOR FIRE EXTINGUISHER

**NORTH** 

**SITE PLAN** 

Not To Scale

**BUILDING CODE DATA** 