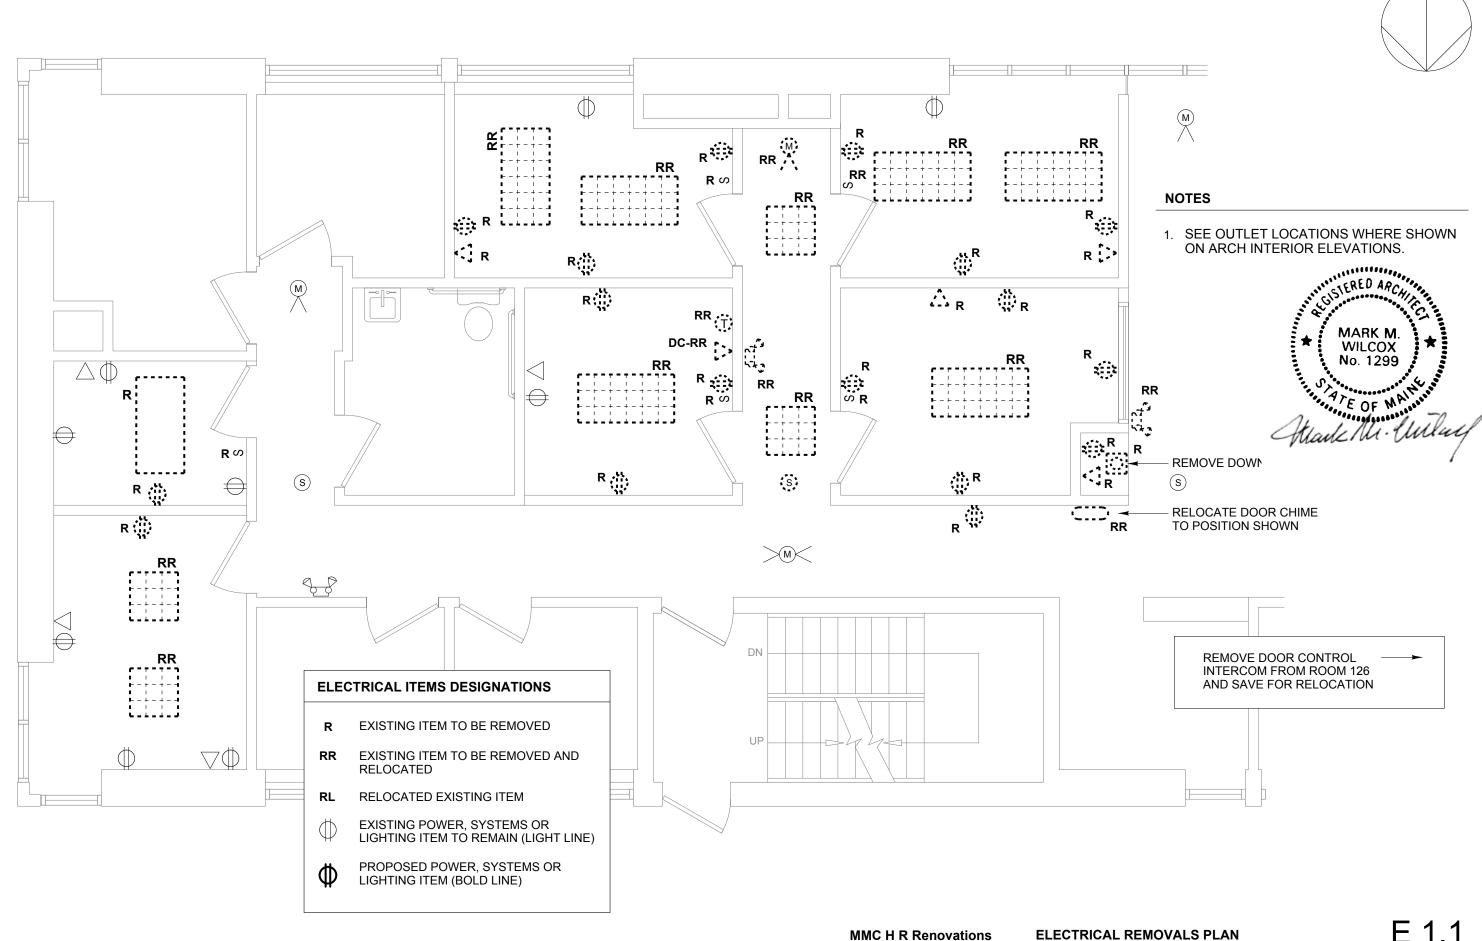

### **REMOVALS KEYED NOTES**

- 1 REMOVE EXISTING METAL STUD FRAMED DRYWALL PARTITION. PREPARE ROUGH OPENING FOR PROPOSED WINDOWS WHERE SHOWN.
- 2 REMOVE EXISTING DOOR AND FRAME.
- $\Big\langle \; \mathsf{3} \; \Big
  angle$  REMOVE DOOR AND FRAME. SAVE DOOR AND HARDWARE FOR REUSE.
- REMOVE CARPET VINYL BASE IN THIS SPACE. PREP CONC FLOOR FOR NEW CARPET.
- 5 REMOVE EXISTING ACT CEILING IN THIS SPACE.
- 6 REMOVE EXISTING SHELVING.
- $\langle$  7  $\rangle$  REMOVE EXISTING HM FRAMED WINDOW.
- $\left\langle \ _{\mathsf{8}} \ \right
  angle$  EXIST CORRIDOR CARPET TO REMAIN.

# **LEGEND**

EXISTING PARTITION TO REMAIN

EXISTING PARTITION TO BE REMOVED

NORTH

MARK M.
WILCOX
No. 1299

ATE OF MAINTENANCE

Hank M. Chilar

MMC H R Renovations FIRST FLOOR DEMOLITION PLAN