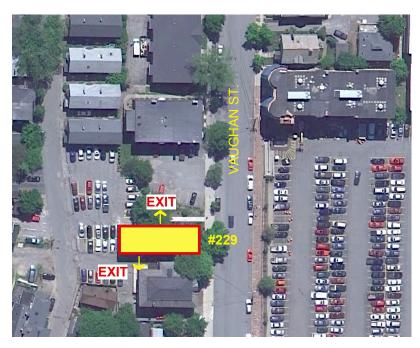

100'

FIRE ALARM PULL STATION FIRE HORN/STROBE ANNUNCIATOR EMERGENCY LIGHTING FIXTURE  $\bigcup \bigotimes \bigcup$ EXIT SIGN SMOKE DETECTOR FIRE EXTINGUISHER

**NORTH** 

**SITE PLAN** 

Not To Scale

**BUILDING CODE DATA** 