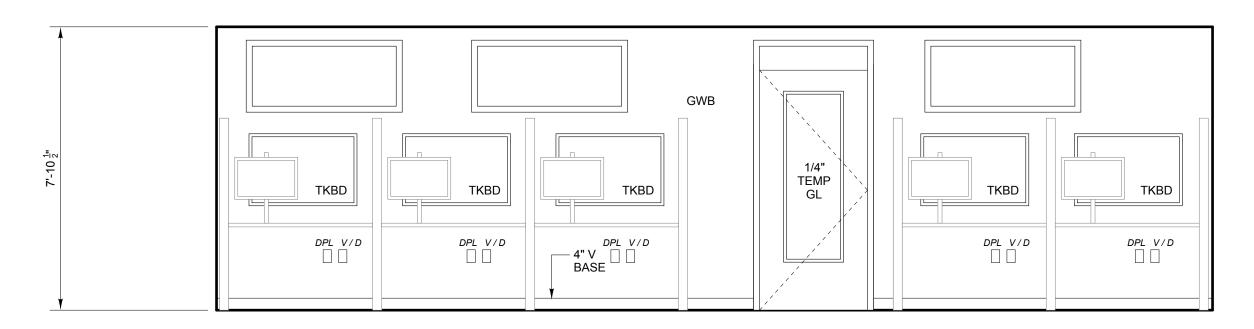

Winton Scott Architects 5 Milk Street Portland, Maine 04101 June 26, 2012

**NORTH** 

MARK M.
WILCOX
No. 1299

ATE OF MARKET

CALL CENTER

**ROOM 103 NORTH** 

3/8" = 1' - 0"

TKBD = TACKBOARD FURNISHED BY MMC