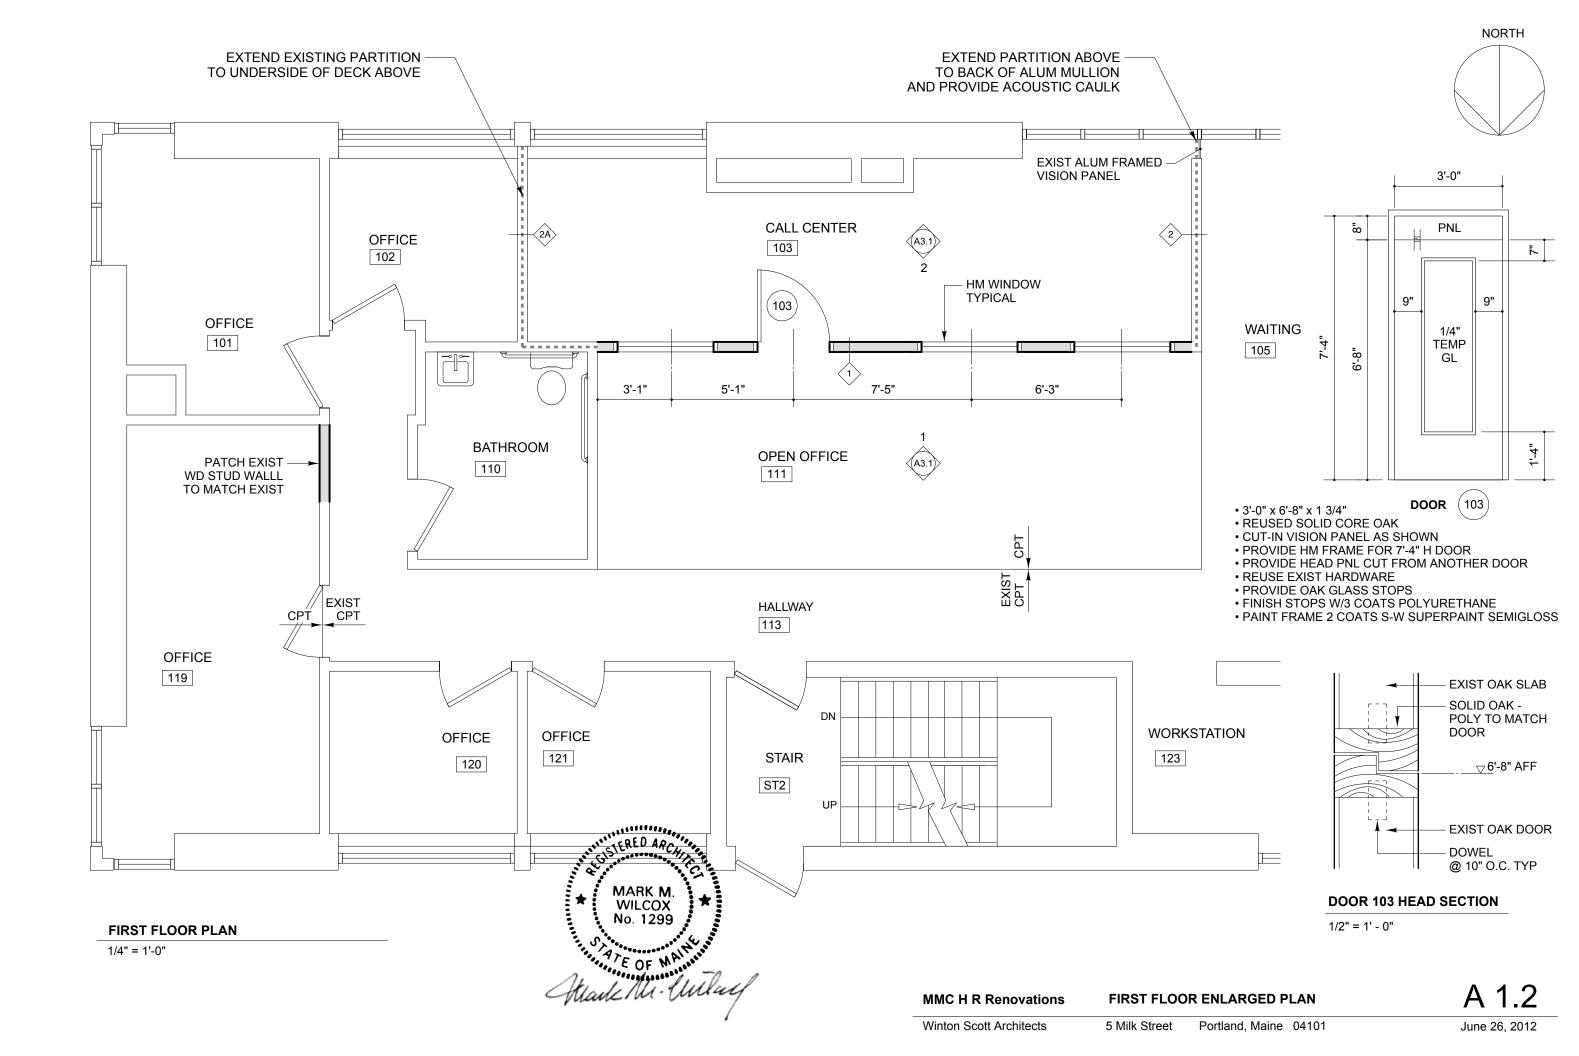

## **ROOM FINISH SCHEDULE**

| ROOM<br>NUMBER | ROOM              | FLOOR     | WALL BASE   | WALL MATL | WALL FINISH | CEILING MATL | CEILING<br>FINISH | NOTES                                  |
|----------------|-------------------|-----------|-------------|-----------|-------------|--------------|-------------------|----------------------------------------|
| 101            | OFFICE            | EXIST CPT | EXIST VINYL | EXIST GWB | PTD         | EXIST ACT    |                   |                                        |
| 102            | OFFICE            | EXIST CPT | EXIST VINYL | EXIST GWB | PTD         | EXIST ACT    |                   |                                        |
| 103            | CALL CENTER       | CPT-1     | 4" VINYL    | EXIST GWB | PTD         | ACT-1        |                   |                                        |
| 105            | WAITING           | EXIST CPT | EXIST VINYL | EXIST GWB | PTD         | EXIST ACT    |                   |                                        |
| 107            | OFFICE            | EXIST CPT | EXIST VINYL | EXIST GWB | PTD         | EXIST ACT    |                   |                                        |
| 108            | OFFICE            | EXIST CPT | EXIST VINYL | EXIST GWB | PTD         | EXIST ACT    |                   |                                        |
| 110            | OFFICE            | EXIST CPT | EXIST VINYL | EXIST GWB | PTD         | EXIST ACT    |                   |                                        |
| 111            | OPEN OFFICE       | CPT-2     | 4" VINYL    | EXIST GWB | PTD         | ACT-1        |                   |                                        |
| 113            | HALLWAY           | EXIST CPT | EXIST VINYL | EXIST GWB | PTD         | EXIST ACT    |                   | DO NOT PAINT NORTH (EXISTING OAK) WALL |
| 115            | EXISTING BATHROOM | EXIST VCT | EXIST VINYL | EXIST GWB | PTD         | EXIST ACT    |                   |                                        |
| 116            | OFFICE            | EXIST CPT | EXIST VINYL | EXIST GWB | PTD         | EXIST ACT    |                   |                                        |
| 117            | FILES ALCOVE      | EXIST VCT | EXIST VINYL | EXIST GWB | PTD         | EXIST ACT    |                   |                                        |
| 118            | EXISTING BATHROOM | EXIST VCT | EXIST VINYL | EXIST GWB | PTD         | EXIST ACT    |                   |                                        |
| 119            | OFFICE            | CPT-1     | 4" VINYL    | EXIST GWB | PTD         | ACT-1        |                   |                                        |
| 120            | OFFICE            | EXIST CPT | EXIST VINYL | EXIST GWB | PTD         | EXIST ACT    |                   |                                        |
| 121            | OFFICE            | EXIST CPT | EXIST VINYL | EXIST GWB | PTD         | EXIST ACT    |                   |                                        |
| 123            | OFFICE            | EXIST CPT | EXIST VINYL | EXIST GWB | PTD         | EXIST ACT    |                   |                                        |
| 124            | WORK ROOM         | EXIST CPT | EXIST VINYL | EXIST GWB | PTD         | EXIST ACT    |                   |                                        |
| 125            | OFFICE            | EXIST CPT | EXIST VINYL | EXIST GWB | PTD         | EXIST ACT    |                   |                                        |
| 126            | OFFICE            | EXIST CPT | EXIST VINYL | EXIST GWB | PTD         | EXIST ACT    |                   |                                        |
| 127            | OFFICE            | EXIST CPT | EXIST VINYL | EXIST GWB | PTD         | EXIST ACT    |                   |                                        |
|                |                   |           |             |           |             |              |                   |                                        |
| ST1            | STAIR             | EXIST CPT | EXIST VINYL | EXIST GWB |             | EXIST ACT    |                   | NO WORK                                |
| ST2            | STAIR             | EXIST CPT | EXIST VINYL | EXIST GWB |             | EXIST ACT    |                   | NO WORK                                |

LEGEND

PAINT EXIST GWB WALLS ONE COAT SW SUPERPAINT EGGSHELL FINISH. DO NOT PAINT EXISTING DOORS OR FRAMES.

2 X 2 ACOUSTIC TILE IN 15/16" GRID TO MATCH EXISTING. VERIFY ARMSTRONG FINE FISSURED #1728 ACT-1

CPT-1 CROSSLEY STARTING POINT III - COLOR: "NEW ATTITUDE"

CPT-2 CROSSLEY FIRST IMPRESSIONS III - COLOR: "NEW ATTITUDE"