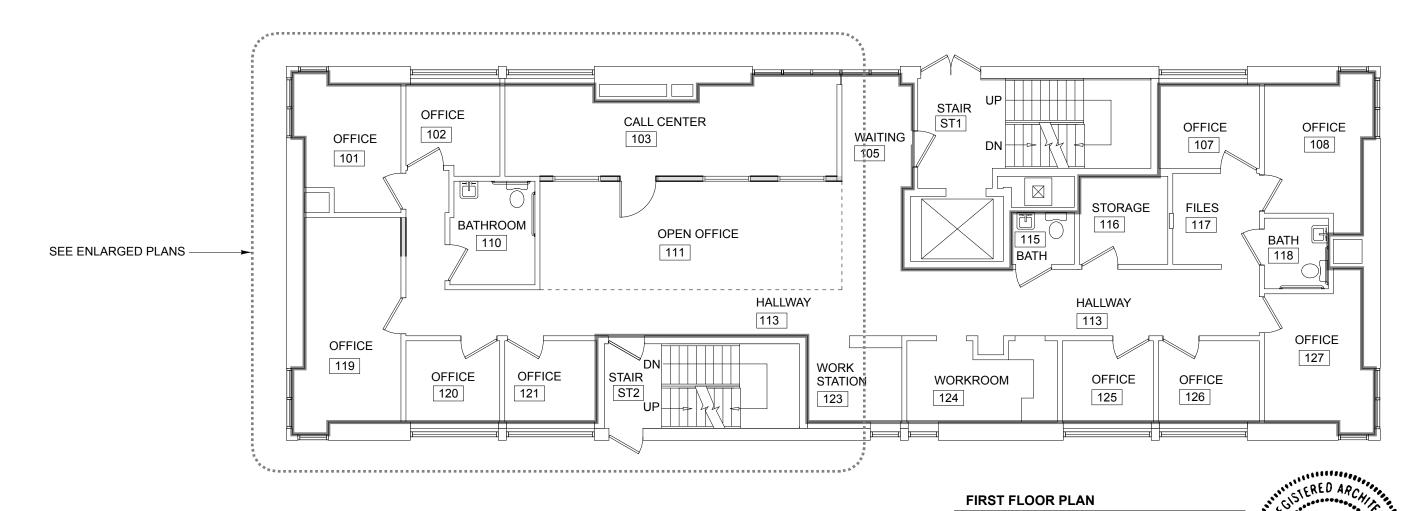

## **FIRST FLOOR PLAN**

1/8" = 1'-0"

**LEGEND EXISTING PARTITION TO REMAIN** PROPOSED PARTITION

**NORTH** 

Vinton Scott Architects 5 Milk Street Portland, Maine 04101

FIRST FLOOR PLAN

**IMC H R Renovations** 