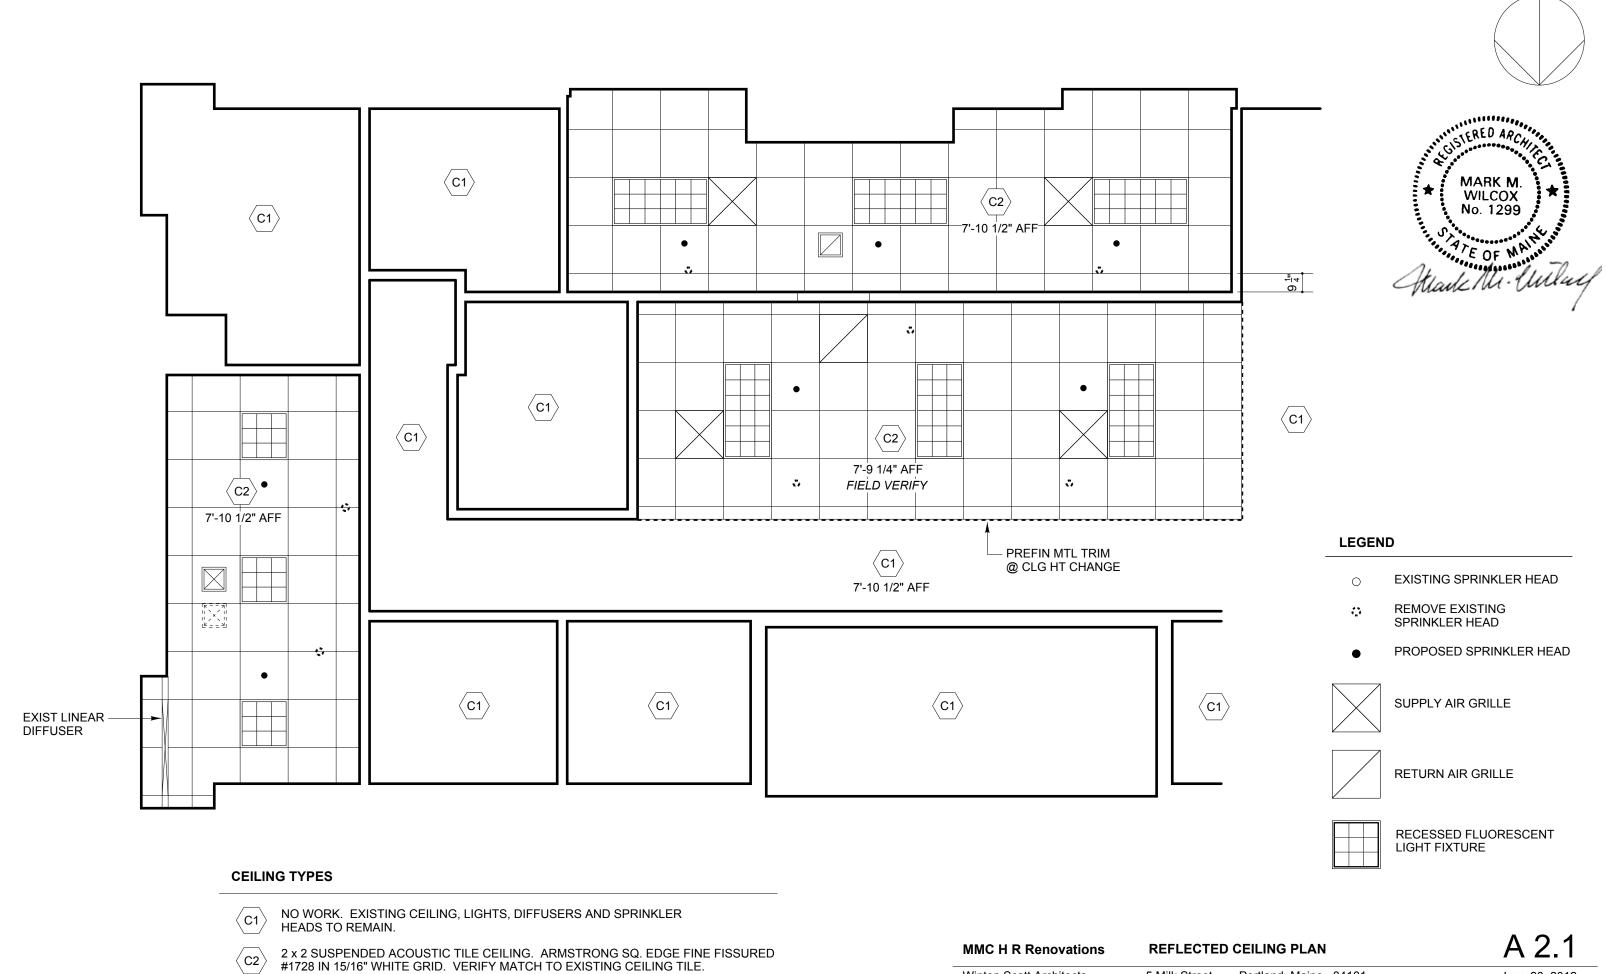

LEGEND

PAINT EXIST GWB WALLS ONE COAT SW SUPERPAINT EGGSHELL FINISH. DO NOT PAINT EXISTING DOORS OR FRAMES.

2 X 2 ACOUSTIC TILE IN 15/16" GRID TO MATCH EXISTING. VERIFY ARMSTRONG FINE FISSURED #1728 ACT-1