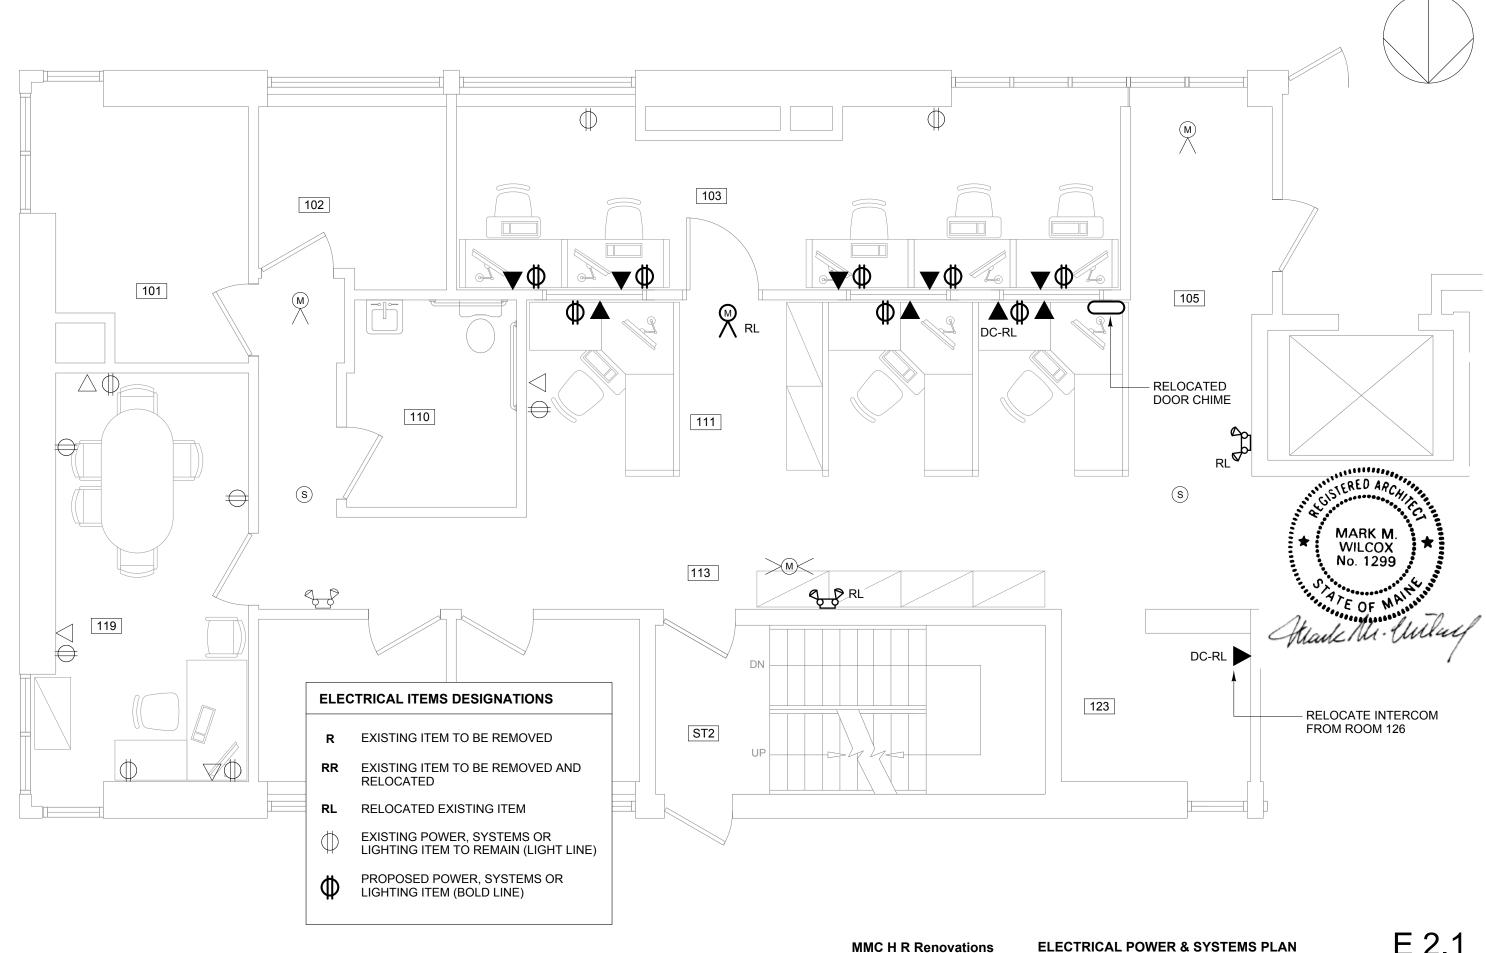

## **FIRST FLOOR PLAN**

1/8" = 1'-0"

**LEGEND EXISTING PARTITION TO REMAIN** PROPOSED PARTITION

**NORTH** 

Vinton Scott Architects 5 Milk Street Portland, Maine 04101

FIRST FLOOR PLAN

**IMC H R Renovations** 