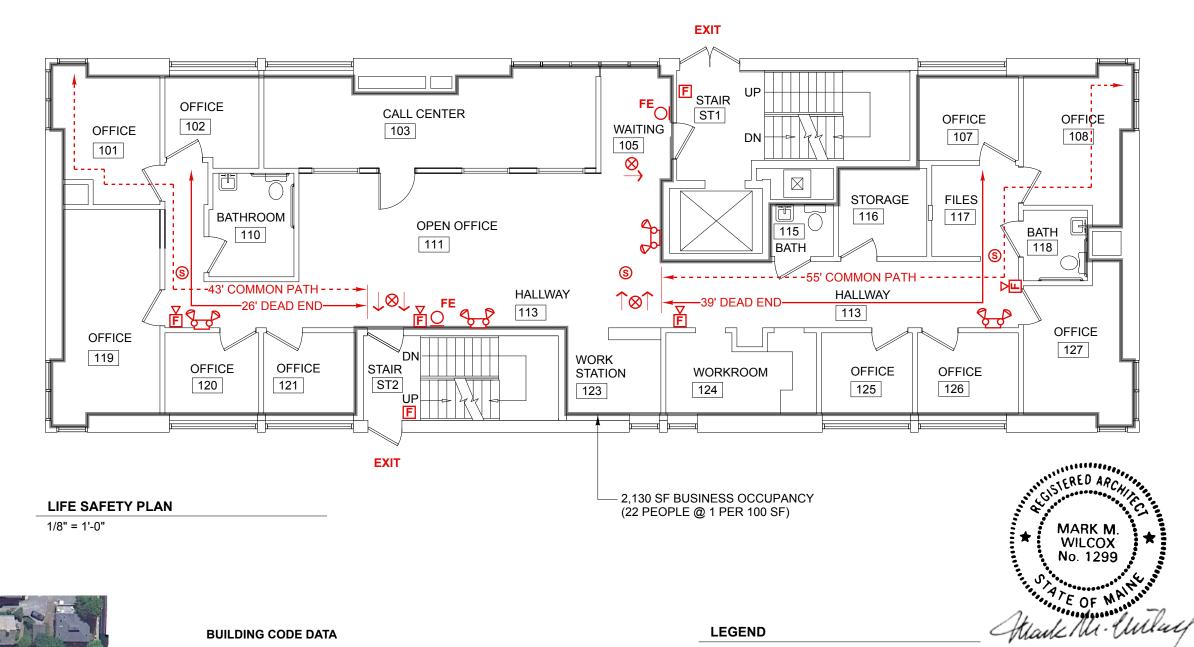

### NUMBER OF STORIES 2 + FULL BASEMENT AREA PER FLOOR 2,842 GSF **CONSTRUCTION TYPE** NFPA II - 000 **IBC** 2B FIRE PROTECTION NFPA 13 SUPERVISED **USE GROUP** NFPA BUSINESS IBC BUSINESS GROUP B ALLOWED DEAD END 50'

100'

FIRE ALARM PULL STATION FIRE HORN/STROBE ANNUNCIATOR EMERGENCY LIGHTING FIXTURE  $\bigcup \bigotimes \bigcup$ EXIT SIGN SMOKE DETECTOR FIRE EXTINGUISHER

**NORTH** 

**SITE PLAN** 

Not To Scale

**BUILDING CODE DATA** 

ALLOWED COMMON PATH

**MMC H R Renovations CODE INFORMATION PLAN** 

**LEGEND** 

Winton Scott Architects 5 Milk Street Portland, Maine 04101