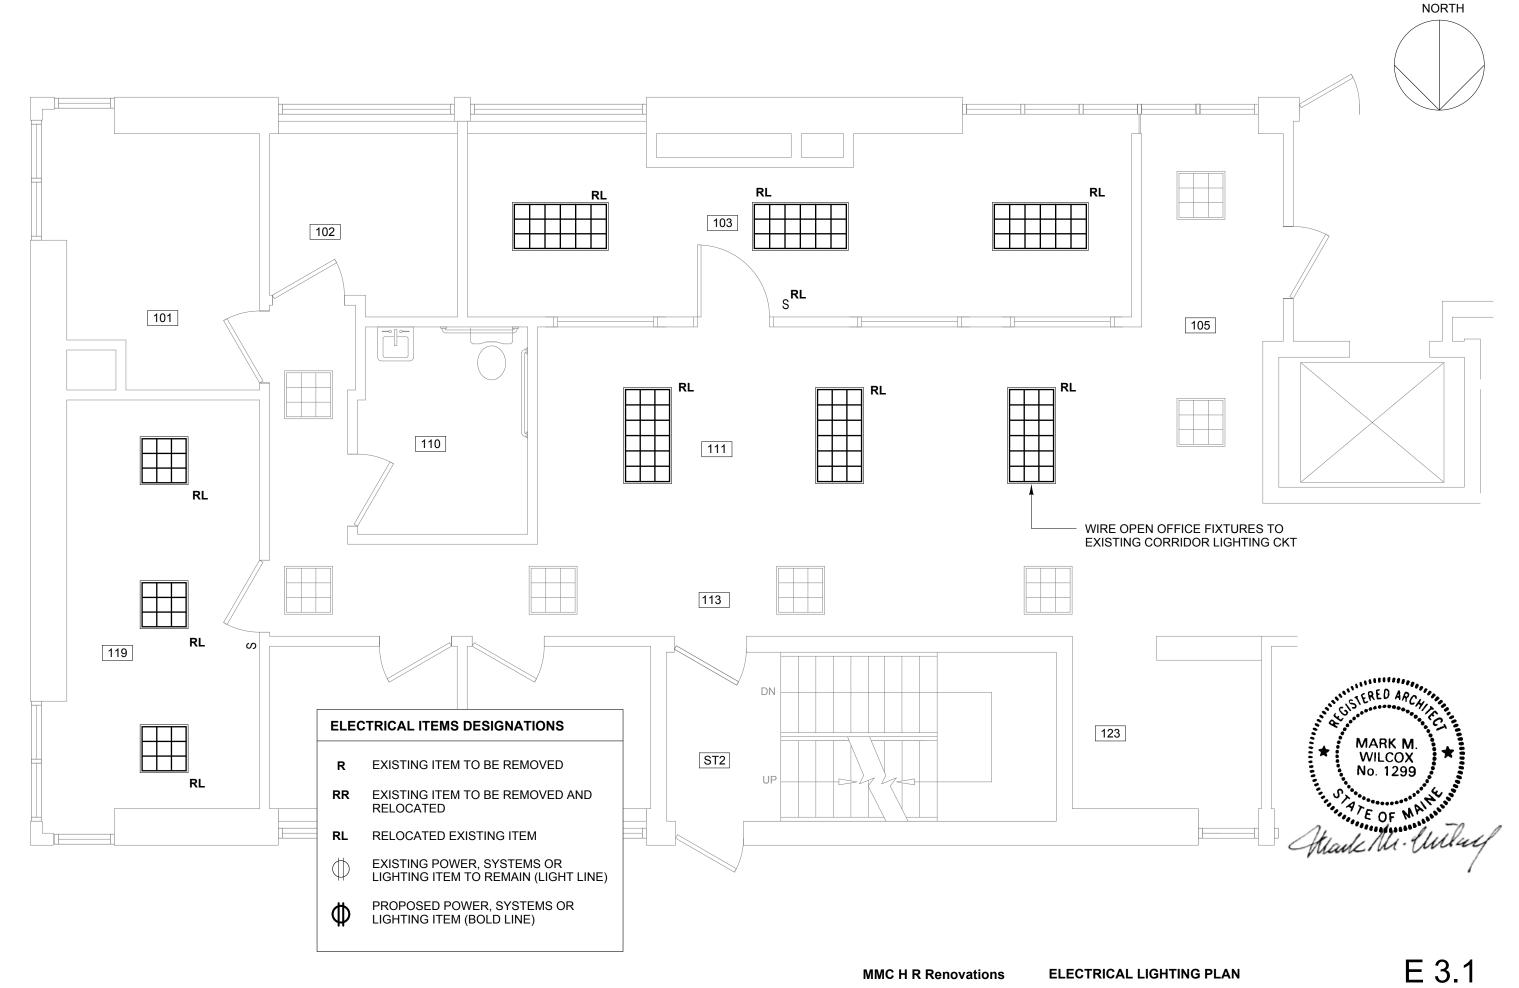

### FIRST FLOOR DEMOLITION PLAN

1/8" = 1'-0"

# **LEGEND**

EXISTING PARTITION TO REMAIN

EXISTING PARTITION TO BE REMOVED

NORTH

MARK M.
WILCOX
No. 1299

ATE OF MAINTENANCE

Hank M. Chilar

MMC H R Renovations FIRST FLOOR DEMOLITION PLAN