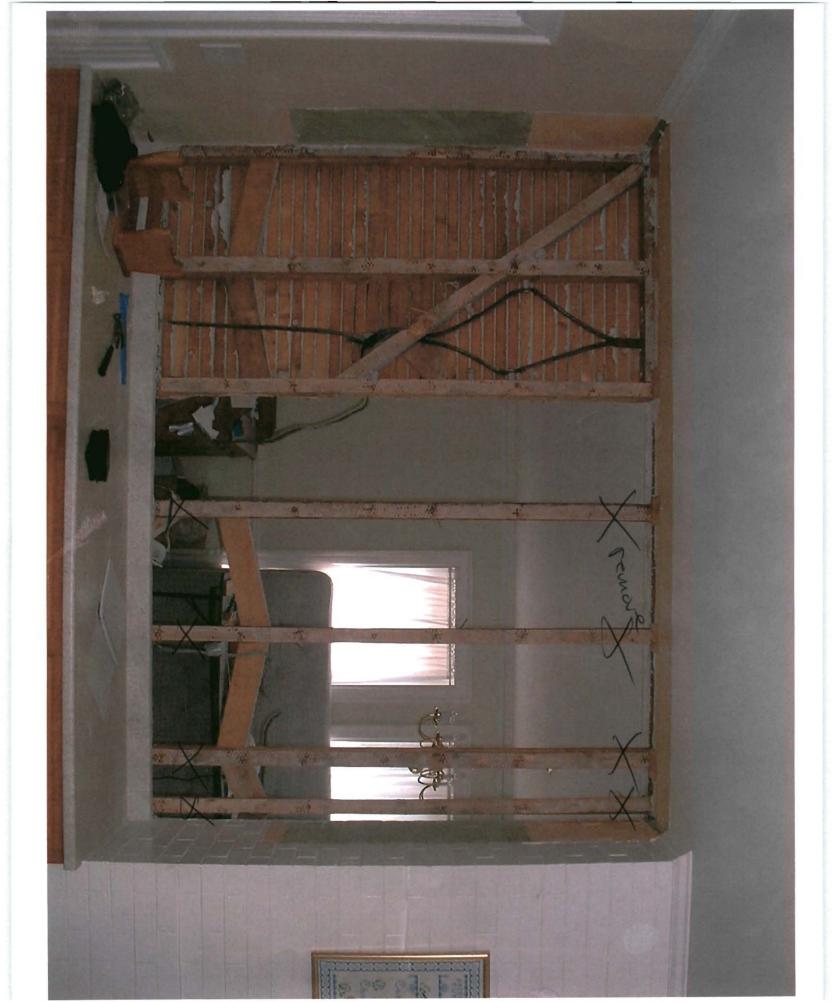

House dimension 31×38

Corey Schoonmaker 212 Vaughan street Portland, ME 207-775-0462 coreyks@maine.rr.com

Kitchen breakfast bar: The following diagrams are a request for a permit to add a breakfast bar to this kitchen. It entails removing 4 - 2x46 that are in a load bearing wall and replacing them with a 4x10 inch header anchored at the top with #8 screws, 62.5 inches long with 1 king post and 2 jack posts on each side. The stude being removed are 16 inches on center.