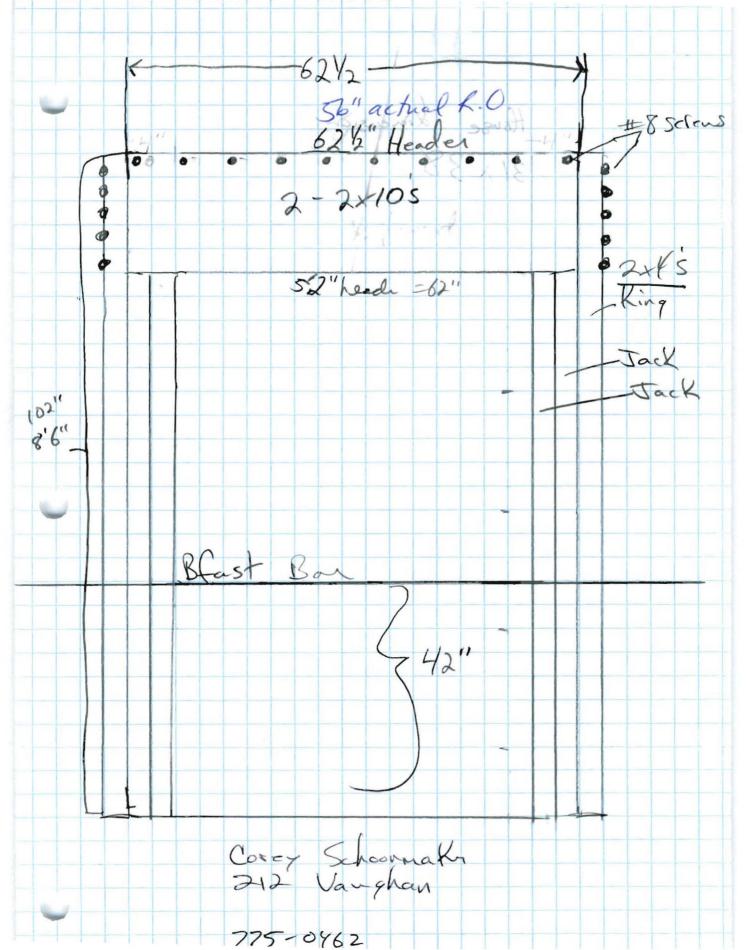

House dimension 31×38

Corey Schoonmaker 212 Vaughan street Portland, ME 207-775-0462 coreyks@maine.rr.com

Kitchen breakfast bar: The following diagrams are a request for a permit to add a breakfast bar to this kitchen. It entails removing 4 - 2x46 that are in a load bearing wall and replacing them with a 4x10 inch header anchored at the top with #8 screws, 62.5 inches long with 1 king post and 2 jack posts on each side. The stude being removed are 16 inches on center.