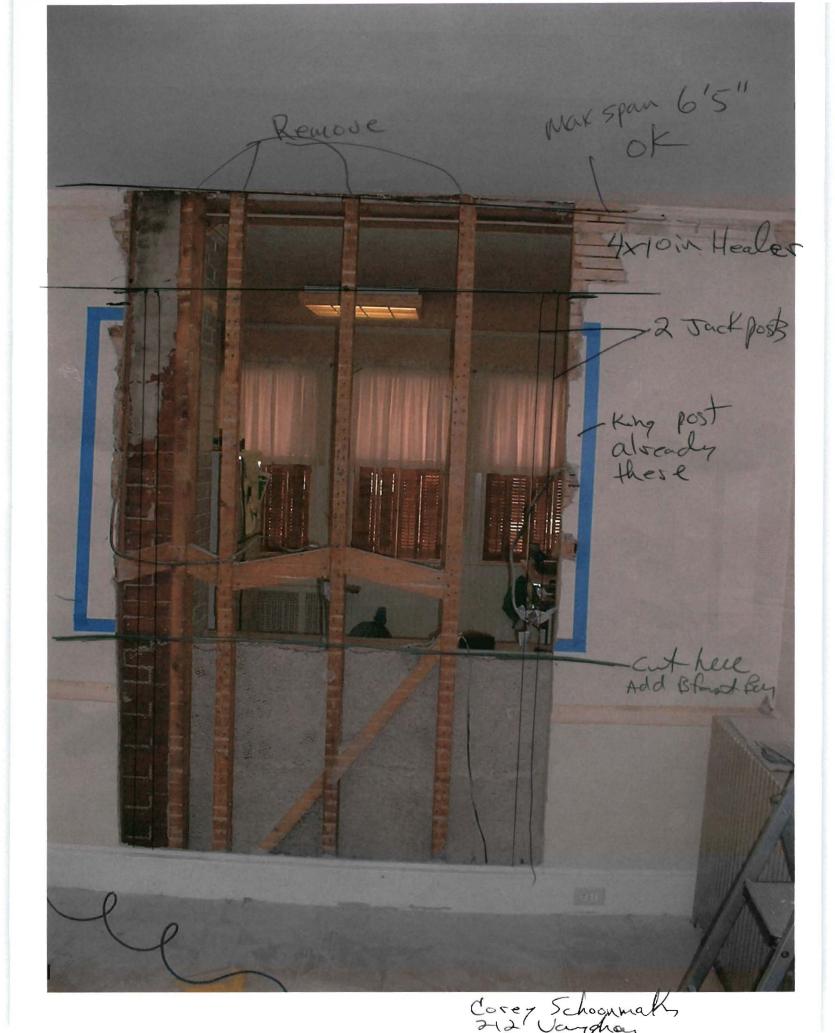

House dimension 31×38

Corey Schoonmaker 212 Vaughan street Portland, ME 207-775-0462 coreyks@maine.rr.com

Kitchen breakfast bar: The following diagrams are a request for a permit to add a breakfast bar to this kitchen. It entails removing 4 - 2x46 that are in a load bearing wall and replacing them with a 4x10 inch header anchored at the top with #8 screws, 62.5 inches long with 1 king post and 2 jack posts on each side. The stude being removed are 16 inches on center.