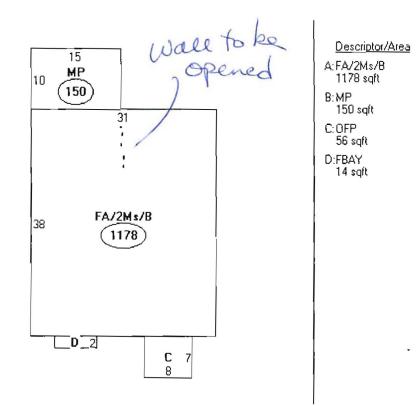

House dimension 31×38

Corey Schoonmaker 212 Vaughan street Portland, ME 207-775-0462 coreyks@maine.rr.com

Kitchen breakfast bar: The following diagrams are a request for a permit to add a breakfast bar to this kitchen. It entails removing 4 - 2x46 that are in a load bearing wall and replacing them with a 4x10 inch header anchored at the top with #8 screws, 62.5 inches long with 1 king post and 2 jack posts on each side. The stude being removed are 16 inches on center.