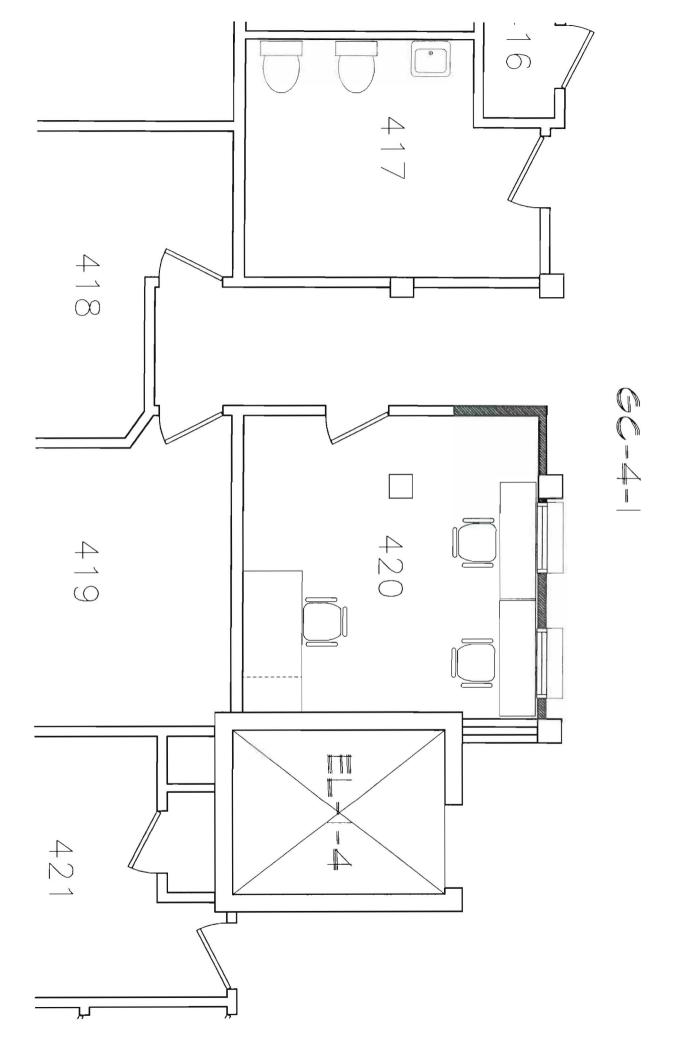

| Location/Address of Construction: 216                                                          | aughan           | 1 Street                                                          | IN GROUPS                                     |
|------------------------------------------------------------------------------------------------|------------------|-------------------------------------------------------------------|-----------------------------------------------|
| Total Square Footage of Proposed Structure                                                     |                  | Square Footage of Lot                                             | NOLIDEENI                                     |
| Tax Assessor's Chart, Block & Lot<br>Chart# 363Block# B Lot# 6                                 | Owner:           | MEDICAL CENTER                                                    | Telephone:<br>871-6149                        |
| Lessee/Buyer's Name (If Applicable)                                                            | HEBERI<br>9 GOUL | ame, address & telephone:<br>CONSTRUCTION<br>ROAD<br>ON, ME 04240 | Cost Of<br>Work: \$ 5,000,00<br>Fee: \$ 66,00 |
| Current Specific use: 0FFiCE                                                                   |                  |                                                                   |                                               |
| Proposed Specific use: 0 FFiCE                                                                 |                  |                                                                   |                                               |
| Project description: CONSTRUCT<br>WINDOWS                                                      | ONE W            | AIL & INSTAIL                                                     | RECEPTION                                     |
|                                                                                                |                  |                                                                   |                                               |
| Contractor's name, address & telephone:                                                        |                  |                                                                   |                                               |
| Who should we contact when the permit is read<br>Mailing address: 9 Gould ROAd<br>Lewiston, ME |                  |                                                                   |                                               |
|                                                                                                |                  | Phone                                                             | : 783-2091                                    |