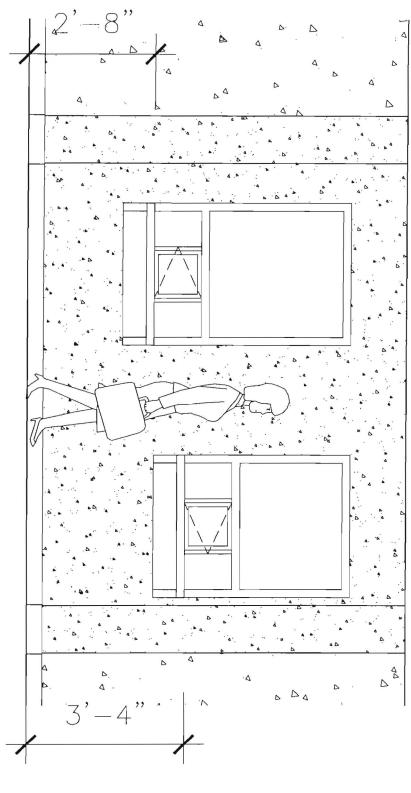

| Location/Address of Construction: 216                                                          | aughan           | 1 Street                                                          | IN GROUPS                                     |
|------------------------------------------------------------------------------------------------|------------------|-------------------------------------------------------------------|-----------------------------------------------|
| Total Square Footage of Proposed Structure                                                     |                  | Square Footage of Lot                                             | NOLIDEENI                                     |
| Tax Assessor's Chart, Block & Lot<br>Chart# 363Block# B Lot# 6                                 | Owner:           | MEDICAL CENTER                                                    | Telephone:<br>871-6149                        |
| Lessee/Buyer's Name (If Applicable)                                                            | HEBERI<br>9 GOUL | ame, address & telephone:<br>CONSTRUCTION<br>ROAD<br>ON, ME 04240 | Cost Of<br>Work: \$ 5,000,00<br>Fee: \$ 66,00 |
| Current Specific use: 0FFiCE                                                                   |                  |                                                                   |                                               |
| Proposed Specific use: 0 FFiCE                                                                 |                  |                                                                   |                                               |
| Project description: CONSTRUCT<br>WINDOWS                                                      | ONE W            | AIL & INSTAIL                                                     | RECEPTION                                     |
|                                                                                                |                  |                                                                   |                                               |
| Contractor's name, address & telephone:                                                        |                  |                                                                   |                                               |
| Who should we contact when the permit is read<br>Mailing address: 9 Gould ROAd<br>Lewiston, ME |                  |                                                                   |                                               |
|                                                                                                |                  | Phone                                                             | : 783-2091                                    |