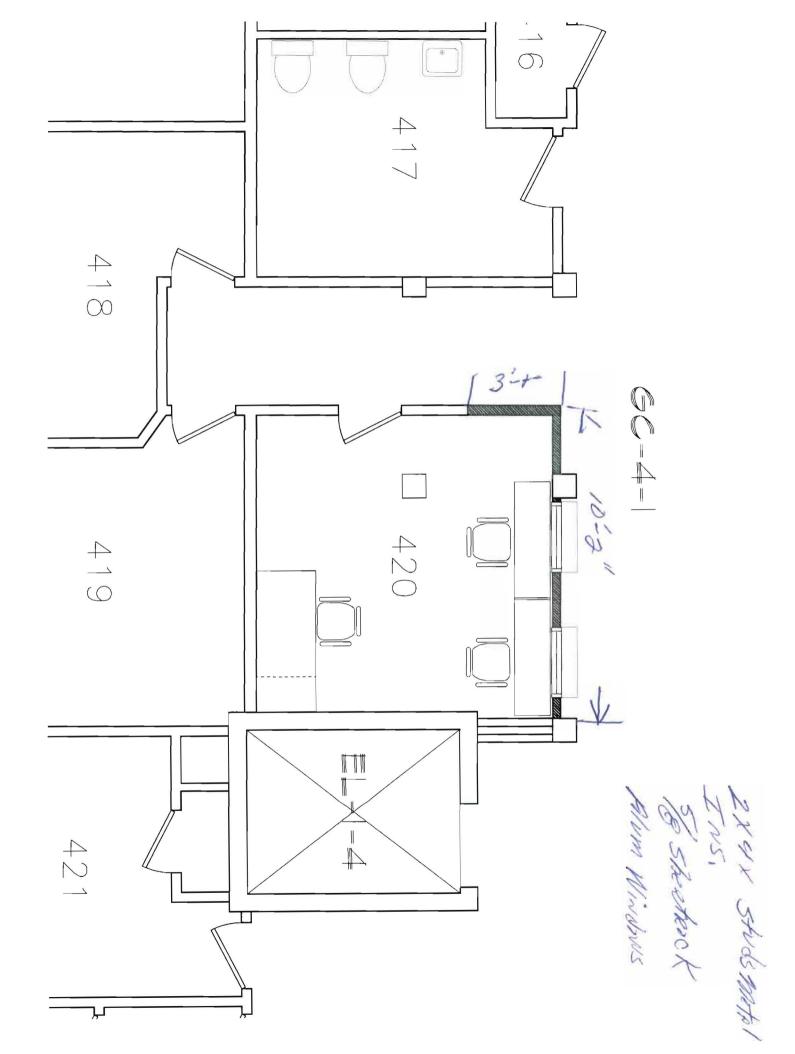

| Location/Address of Construction: 216                                                          | aughan           | 1 Street                                                          | IN GROUPS                                     |
|------------------------------------------------------------------------------------------------|------------------|-------------------------------------------------------------------|-----------------------------------------------|
| Total Square Footage of Proposed Structure                                                     |                  | Square Footage of Lot                                             | NOLIDEENI                                     |
| Tax Assessor's Chart, Block & Lot<br>Chart# 363Block# B Lot# 6                                 | Owner:           | MEDICAL CENTER                                                    | Telephone:<br>871-6149                        |
| Lessee/Buyer's Name (If Applicable)                                                            | HEBERI<br>9 GOUL | ame, address & telephone:<br>CONSTRUCTION<br>ROAD<br>ON, ME 04240 | Cost Of<br>Work: \$ 5,000,00<br>Fee: \$ 66,00 |
| Current Specific use: 0FFiCE                                                                   |                  |                                                                   |                                               |
| Proposed Specific use: 0 FFiCE                                                                 |                  |                                                                   |                                               |
| Project description: CONSTRUCT<br>WINDOWS                                                      | ONE W            | AIL & INSTAIL                                                     | RECEPTION                                     |
|                                                                                                |                  |                                                                   |                                               |
| Contractor's name, address & telephone:                                                        |                  |                                                                   |                                               |
| Who should we contact when the permit is read<br>Mailing address: 9 Gould ROAd<br>Lewiston, ME |                  |                                                                   |                                               |
|                                                                                                |                  | Phone                                                             | : 783-2091                                    |