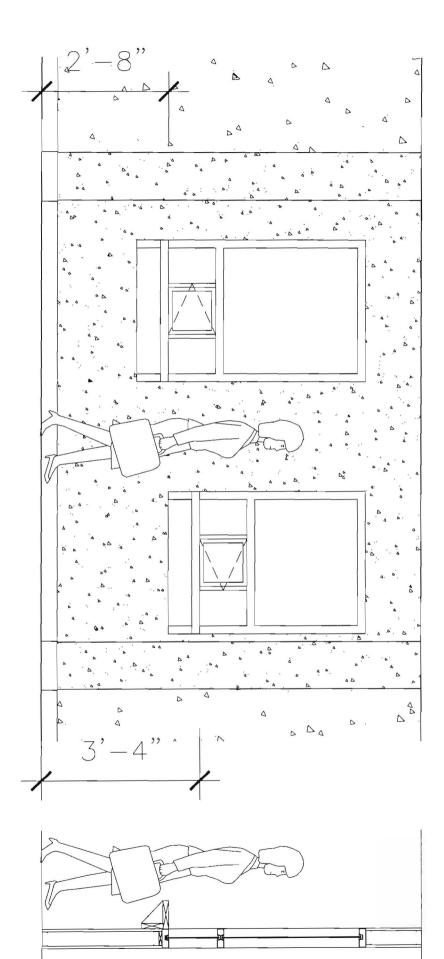

| Location/Address of Construction: 216                                                          | aughan           | 1 Street                                                          | IN GROUPS                                     |
|------------------------------------------------------------------------------------------------|------------------|-------------------------------------------------------------------|-----------------------------------------------|
| Total Square Footage of Proposed Structure                                                     |                  | Square Footage of Lot                                             | NOLIDEENI                                     |
| Tax Assessor's Chart, Block & Lot<br>Chart# 363Block# B Lot# 6                                 | Owner:           | MEDICAL CENTER                                                    | Telephone:<br>871-6149                        |
| Lessee/Buyer's Name (If Applicable)                                                            | HEBERI<br>9 GOUL | ame, address & telephone:<br>CONSTRUCTION<br>ROAD<br>ON, ME 04240 | Cost Of<br>Work: \$ 5,000,00<br>Fee: \$ 66,00 |
| Current Specific use: 0FFiCE                                                                   |                  |                                                                   |                                               |
| Proposed Specific use: 0 FFiCE                                                                 |                  |                                                                   |                                               |
| Project description: CONSTRUCT<br>WINDOWS                                                      | ONE W            | AIL & INSTAIL                                                     | RECEPTION                                     |
|                                                                                                |                  |                                                                   |                                               |
| Contractor's name, address & telephone:                                                        |                  |                                                                   |                                               |
| Who should we contact when the permit is read<br>Mailing address: 9 Gould ROAd<br>Lewiston, ME |                  |                                                                   |                                               |
|                                                                                                |                  | Phone                                                             | : 783-2091                                    |