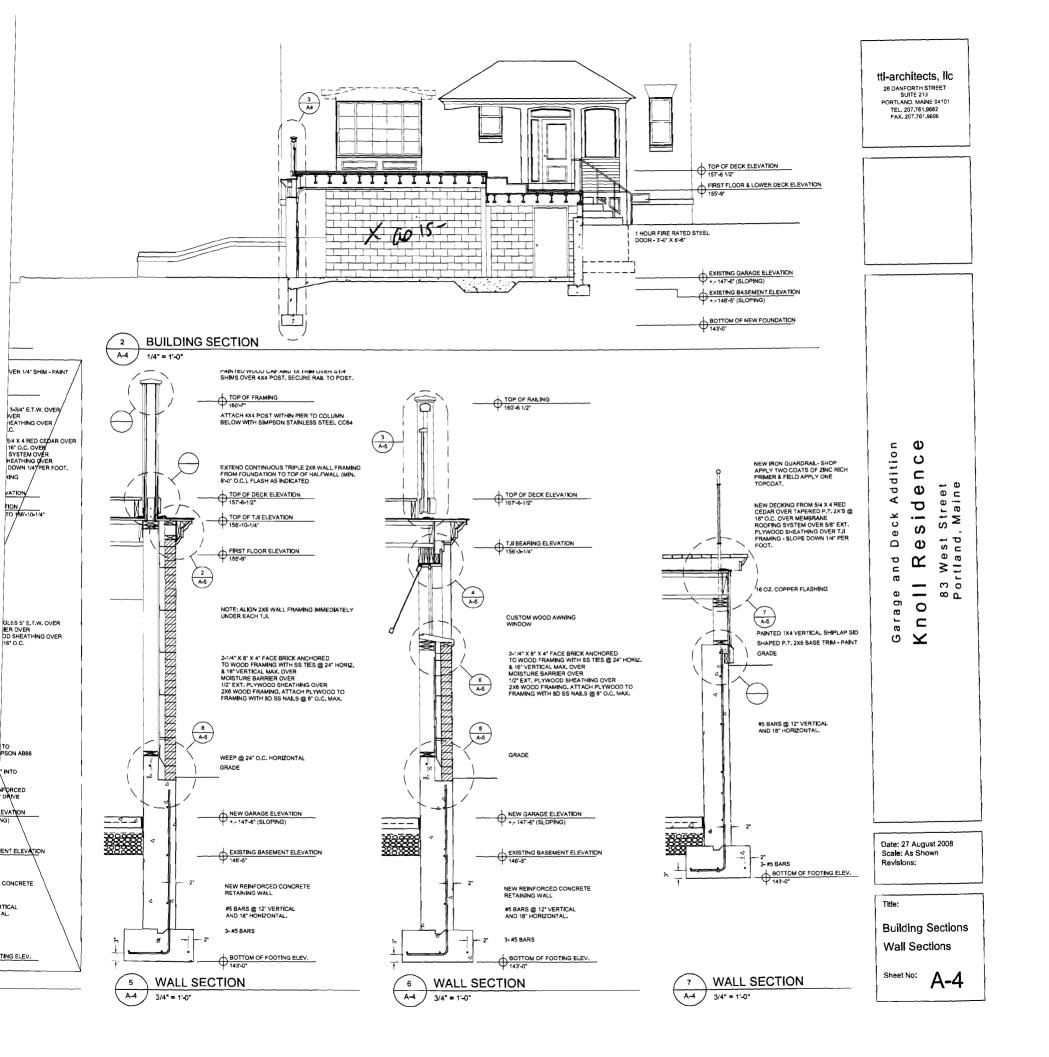

DANFORTH STREET SUITE 213 PORTLAND, MAINE 04101 TEL. 207.761.9662 FAX. 207.761.9696

Garage and Deck Addition
Knoll Residence
83 West Street
Portland, Maine

Date: 27 Aug 2008 Scale: As Shown Revisions:

Title:

Exterior Elevation

Sheet No: A\_



ttl-architects, lic

28 DANFORTH STREET SUITE 213 PORTLAND, MAINE 04101 TEL. 207.761.9682 FAX. 207.781.9695

Φ Deck Addition S SI Residences west Street and = Garage  $\Box$ 

Date: 27 Aug 2008 Scale: As Shown Revisions:

Title:

Exterior Elevation

Sheet No: A-3



ttl-architects, Ilc

28 DANFORTH STREET SUITE 213 PORTLAND, MAINE 04101 TEL. 207.761.9662 FAX. 207.761.9696

Φ Garage and Deck Addition S siden 83 West Street Portland, Maine O  $\alpha$ Knoll

Date: 27 Aug 2008 Scale: As Shown Revisions:

Title:

Exterior Elevation

Sheet No: A-3a