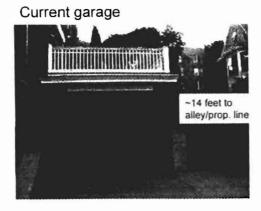

r of lot, give height?                                 |              |
|   | tate box many ways of egress are to be provided,                                                                |              |
|   | tyle of eggess?                                                                                                 |              |
|   |                                                                                                                 |              |

Signature of owner or author-

PERMIT MUST

BΕ

OBTAINED

BEFORE



from appeal packet.



from ZBA app Ticha

## **Existing Garage:**

- 1. Added in 1918- too small for many current cars- looks out of proportion with house.
- Surrounded by unsightly concrete retaining wall
- 3. Approx 14 foot side setback to alley







## Proposed Expanded Garage:

- 1. Propose adding approximately 8 feet to garage width
- 2. Propose adding 5 feet to rear of garage
- 3. Side setback to alley would be 6 feet (requires variance)
- 4. As part of project we would remove unsightly concrete wall
- 5. Adds ~300 sqr ft to our lot coverage calculation. Total lot coverage would become 2870 sqft of 5320 sqft total lot size (54%) requires variance









Current retaining wall and garage pillar are falling over and need replacement. We'll replace the retaining wall with a granite stone wall to be approved by historic dept. Deb thought this would be a great improvement.

Expanded garage as proposed would be a closer historical and proportional fit with our John Calvin Stevens house than the small single car garage added in 1918.