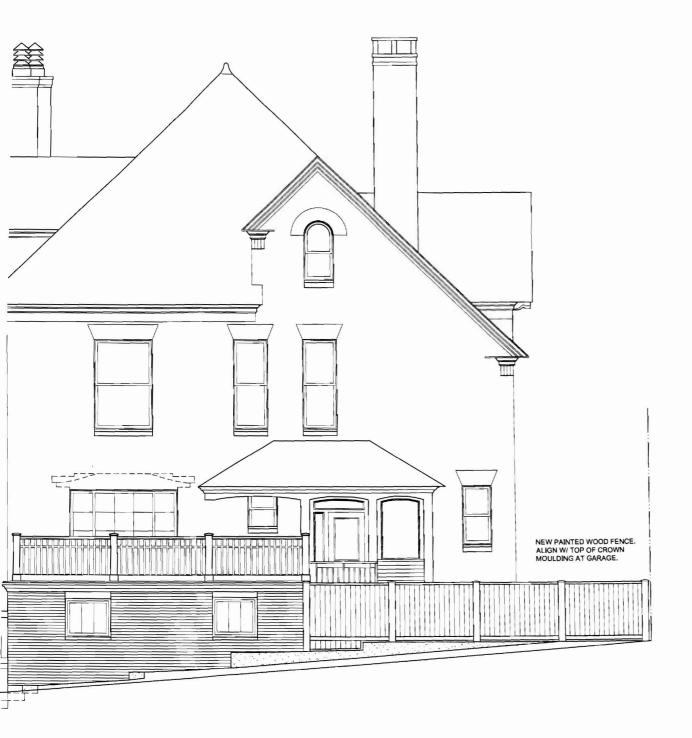

PLAN

S-1 / 1/4" = 1'-0"





1 FOUNDATION PLAN

S-1 / 1/4" = 1'-0"



3 NOT USED

S-1  $\int 3'' = 1'-0''$ 

4 NOT USED S-1 3" = 1'-0"

**NLL FRAMING AND** INISH TO MATCH.





SECTION DETAIL @ GARAGE / BASEMENT

3" = 1'-0"

 $\triangleleft$ 

SE

3" =

S-1



ttl-architects, Ilc

28 DANFORTH STREET SUITE 213 PORTLAND, MAINE 04101 TEL. 207.761.9662 FAX. 207.761.9696

Garage and Deck Addition
Knoll Residence
83 West Street
Portland, Maine

Date: 27 Aug 2008 Scale: As Shown Revisions:

Title:

Exterior Elevation

Sheet No: A\_



ttl-architects, lic

28 DANFORTH STREET SUITE 213 PORTLAND, MAINE 04101 TEL. 207.761.9682 FAX. 207.781.9695

Φ Deck Addition S SI Residences west Street and = Garage  $\Box$ 

Date: 27 Aug 2008 Scale: As Shown Revisions:

Title:

Exterior Elevation

Sheet No: A-3



ttl-architects, Ilc

28 DANFORTH STREET SUITE 213 PORTLAND, MAINE 04101 TEL. 207.761.9662 FAX. 207.761.9696

Φ Garage and Deck Addition S siden 83 West Street Portland, Maine O  $\alpha$ Knoll

Date: 27 Aug 2008 Scale: As Shown Revisions:

Title:

Exterior Elevation

Sheet No: A-3a