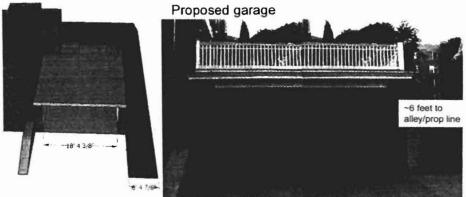

|              |

Signature of owner or author-

PERMIT MUST

BΕ

OBTAINED

BEFORE



from appeal packet.



from ZBA app Ticha

## **Existing Garage:**

- 1. Added in 1918- too small for many current cars- looks out of proportion with house.
- Surrounded by unsightly concrete retaining wall
- 3. Approx 14 foot side setback to alley







## Proposed Expanded Garage:

- 1. Propose adding approximately 8 feet to garage width
- 2. Propose adding 5 feet to rear of garage
- 3. Side setback to alley would be 6 feet (requires variance)
- 4. As part of project we would remove unsightly concrete wall
- 5. Adds ~300 sqr ft to our lot coverage calculation. Total lot coverage would become 2870 sqft of 5320 sqft total lot size (54%) requires variance









Current retaining wall and garage pillar are falling over and need replacement. We'll replace the retaining wall with a granite stone wall to be approved by historic dept. Deb thought this would be a great improvement.

Expanded garage as proposed would be a closer historical and proportional fit with our John Calvin Stevens house than the small single car garage added in 1918.



## Current garage



Proposed garage



Seeking permit for expansion of Vaughn Street garage which was added in 1918.

Design goal would be to extend look and design of current garage. We have already met with Deb Andrews from historic who thought our expansion could actually improve look and proportions of our home and the neighborhood. We'll plan to work through the historic board at all steps in the proc