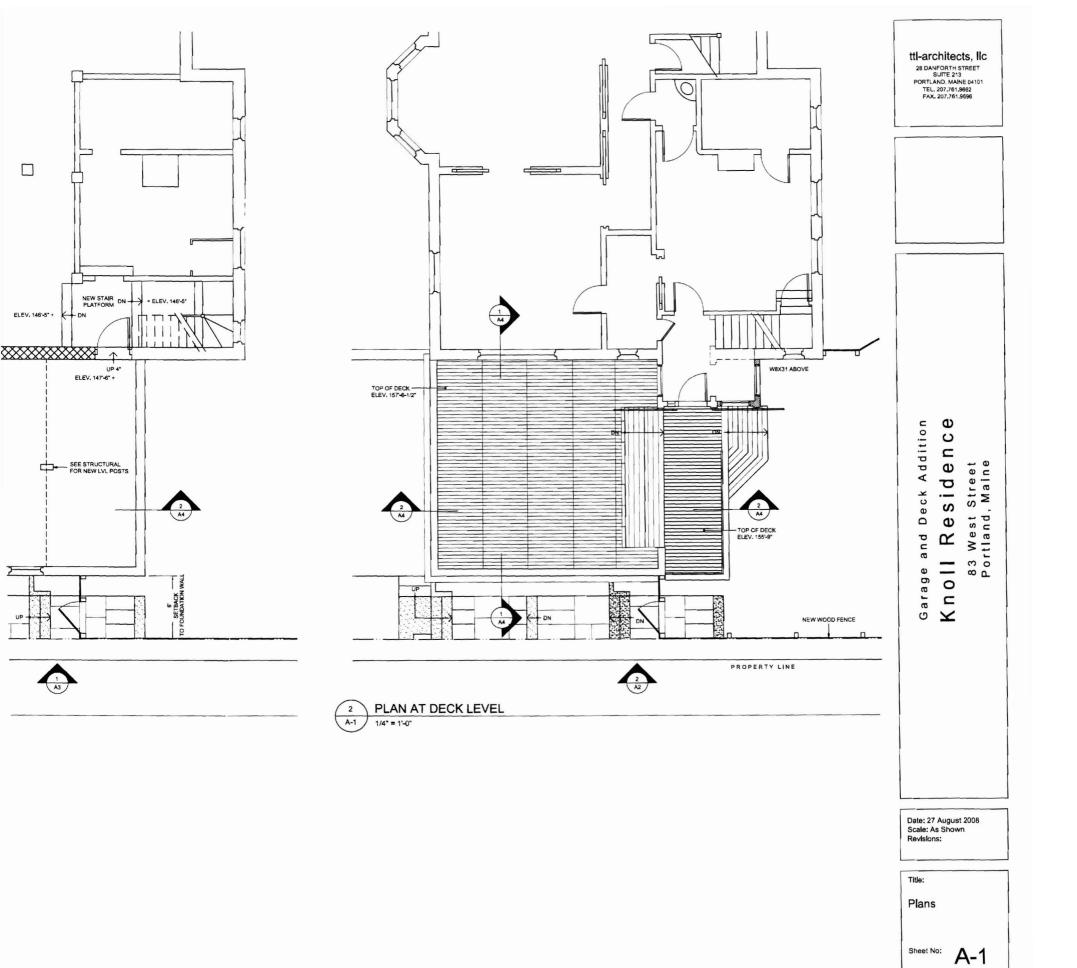

ORTH STREET SUITE 213 PORTLAND, MAINE 04101 TEL. 207.761.9662 FAX. 207.761.9696

Garage and Deck Addition
Knoll Residence
83 West Street
Portland, Maine

Date: 27 Aug 2008 Scale: As Shown Revisions:

Title:

Exterior Elevation

Sheet No: A\_



ttl-architects, lic

28 DANFORTH STREET SUITE 213 PORTLAND, MAINE 04101 TEL. 207.761.9682 FAX. 207.781.9695

Φ Deck Addition S SI Residences west Street and = Garage  $\Box$ 

Date: 27 Aug 2008 Scale: As Shown Revisions:

Title:

Exterior Elevation

Sheet No: A-3



ttl-architects, Ilc

28 DANFORTH STREET SUITE 213 PORTLAND, MAINE 04101 TEL. 207.761.9662 FAX. 207.761.9696

Φ Garage and Deck Addition S siden 83 West Street Portland, Maine O  $\alpha$ Knoll

Date: 27 Aug 2008 Scale: As Shown Revisions:

Title:

Exterior Elevation

Sheet No: A-3a