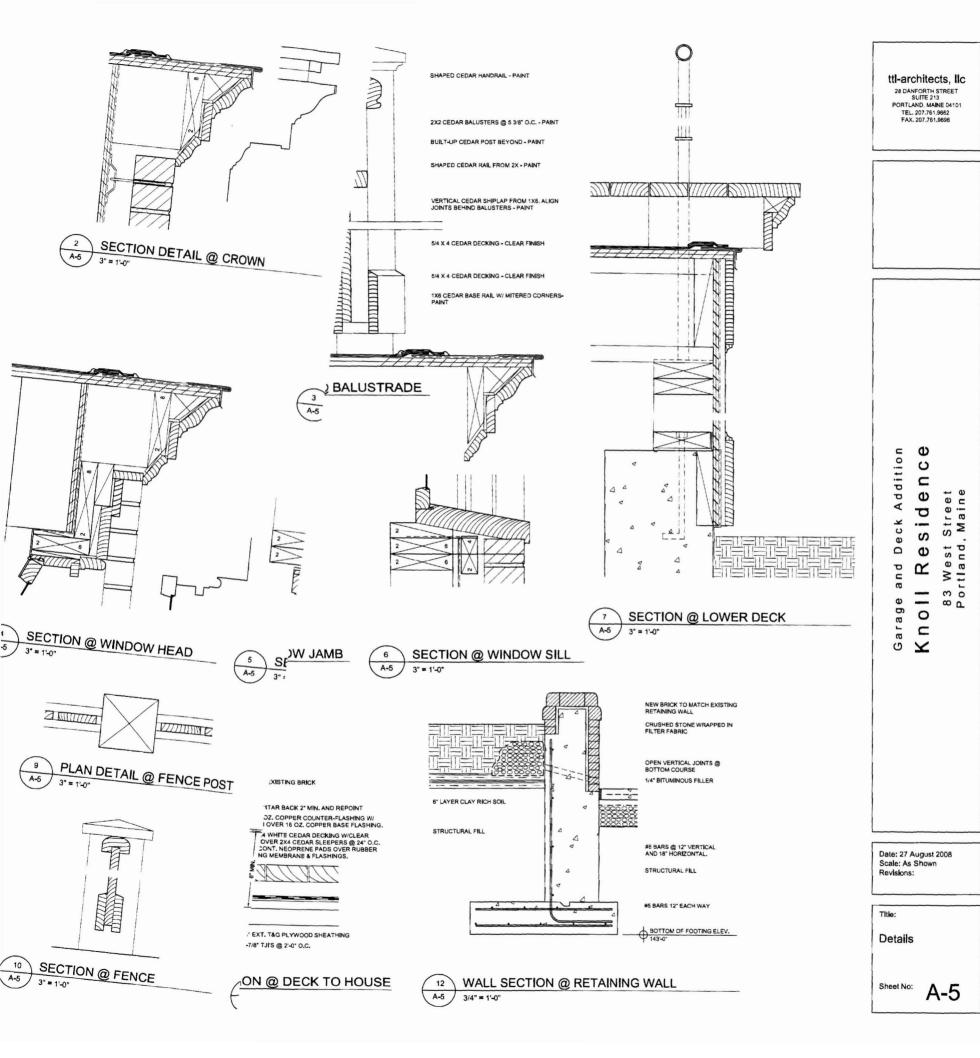

NFORTH STREET SUITE 213 PORTLAND, MAINE 04101 TEL. 207.761.9662 FAX. 207.761.9696

Garage and Deck Addition
Knoll Residence
83 West Street
Portland, Maine

Date: 27 Aug 2008 Scale: As Shown Revisions:

Title:

Exterior Elevation

Sheet No: A\_



ttl-architects, lic

28 DANFORTH STREET SUITE 213 PORTLAND, MAINE 04101 TEL. 207.761.9682 FAX. 207.781.9695

Φ Deck Addition S SI Residences west Street and = Garage  $\Box$ 

Date: 27 Aug 2008 Scale: As Shown Revisions:

Title:

Exterior Elevation

Sheet No: A-3



ttl-architects, Ilc

28 DANFORTH STREET SUITE 213 PORTLAND, MAINE 04101 TEL. 207.761.9662 FAX. 207.761.9696

Φ Garage and Deck Addition S siden 83 West Street Portland, Maine O  $\alpha$ Knoll

Date: 27 Aug 2008 Scale: As Shown Revisions:

Title:

Exterior Elevation

Sheet No: A-3a