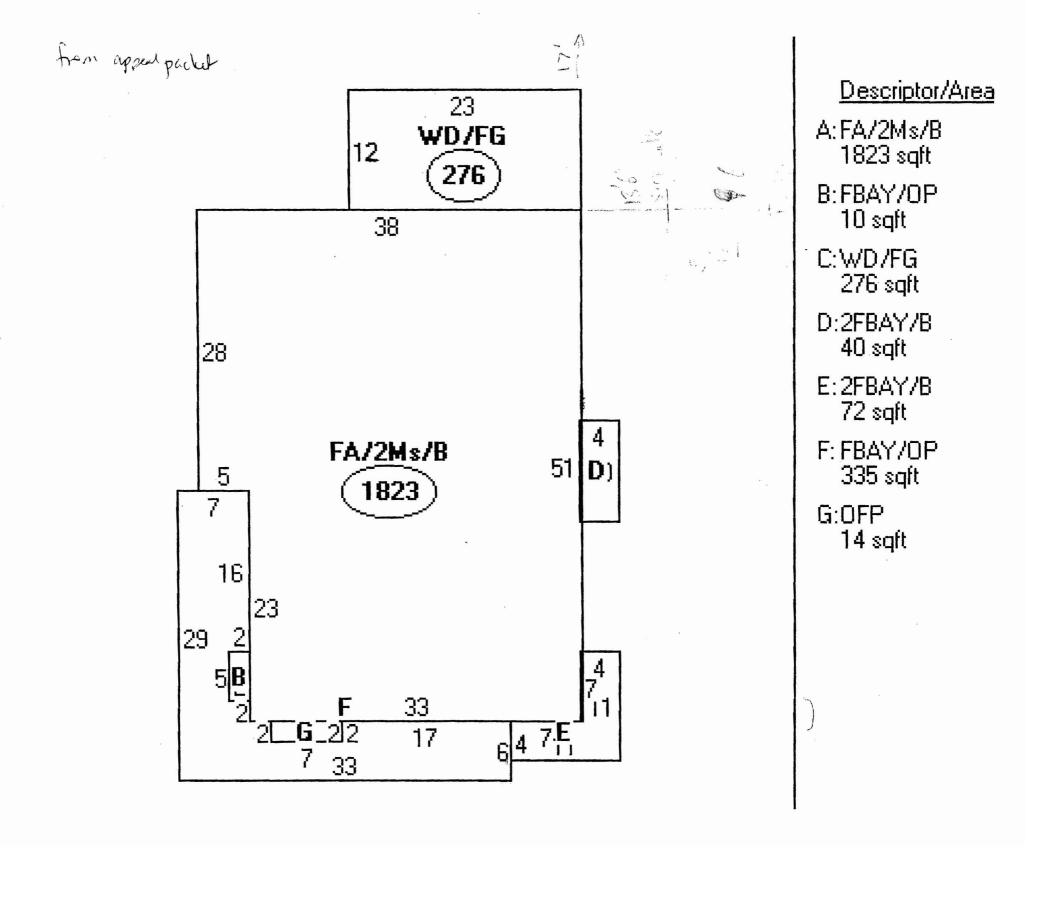

|              |
|   | astance from accounting buildings? front, ide, kide, rent, ; rent,                                              |              |
|   | I there is a building already erected on the front or rear of lot, give height?                                 |              |
|   | tate box many ways of egress are to be provided,                                                                |              |
|   | tyle of eggess?                                                                                                 |              |
|   |                                                                                                                 |              |

Signature of owner or author-

PERMIT MUST

BΕ

OBTAINED

BEFORE



from appeal packet.



from ZBA app Ticha

## **Existing Garage:**

- 1. Added in 1918- too small for many current cars- looks out of proportion with house.
- Surrounded by unsightly concrete retaining wall
- 3. Approx 14 foot side setback to alley







## Proposed Expanded Garage:

- 1. Propose adding approximately 8 feet to garage width
- 2. Propose adding 5 feet to rear of garage
- 3. Side setback to alley would be 6 feet (requires variance)
- 4. As part of project we would remove unsightly concrete wall
- 5. Adds ~300 sqr ft to our lot coverage calculation. Total lot coverage would become 2870 sqft of 5320 sqft total lot size (54%) requires variance









Current retaining wall and garage pillar are falling over and need replacement. We'll replace the retaining wall with a grani