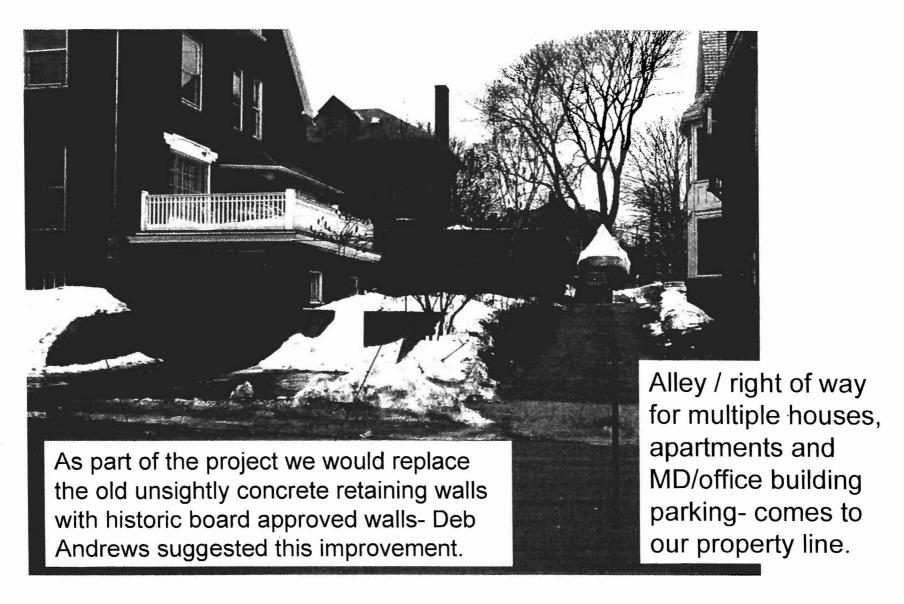

## Proposed Expanded Garage:

- 1. Propose adding approximately 8 feet to garage width
- 2. Propose adding 5 feet to rear of garage
- 3. Side setback to alley would be 6 feet (requires variance)
- 4. As part of project we would remove unsightly concrete wall
- 5. Adds ~300 sqr ft to our lot coverage calculation. Total lot coverage would become 2870 sqft of 5320 sqft total lot size (54%) requires variance









Current retaining wall and garage pillar are falling over and need replacement. We'll replace the retaining wall with a granite stone wall to be approved by historic dept. Deb thought this would be a great improvement.

Expanded garage as proposed would be a closer historical and proportional fit with our John Calvin Stevens house than the small single car garage added in 1918.



## Current garage



Proposed garage



Seeking permit for expansion of Vaughn Street garage which was added in 1918.

Design goal would be to extend look and design of current garage. We have already met with Deb Andrews from historic who thought our expansion could actually improve look and proportions of our home and the neighborhood. We'll plan to work through the historic board at all steps in the process.

~6 feet to

alley/prop line

The expanded garage would be approx twice as wide and ~5 feet deeper. The deck above would be kept the same.



The expanded garage would come back into the space where the bulkhead is located. The deck above the garage would be expanded but look similar. It would also be part of our plan to have a staircase off the garage deck down to our patio.