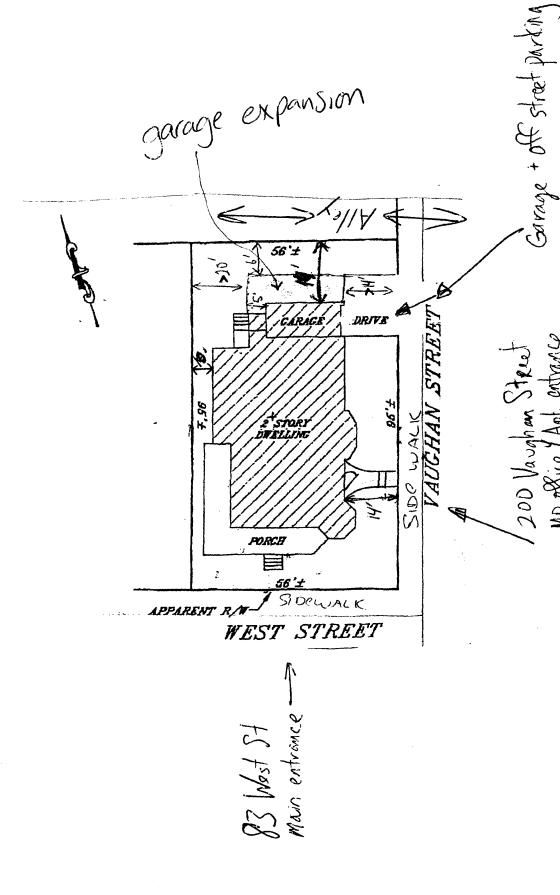

| Department. For more i     | information on this pi  | oject, call 874-8719   | ).         |

NOTE: THIS IS NOT A BUILDING PERMIT



PLOT MAP

Diagram for calculating if our side setback requires a variance- Section 14-105(d)(4)



- 1. Section 14-105(d)(4) of the ordinance states that the side yard on a side street does not have to exceed the average depth of the *front* setback of the property directly abutting the property (which in our case would be 208 Vaughan
- 2. Our side set back of 14.5 feet is allowed based on 208 Vaughan's front setback of only 10'
- 3. If you average 84 West's side set back (17') and 208 Vaughan's front setback (10') you get 13.5' so we still meet the side set back requirements based on this average

Applicant: Scott & Melissis knowl Date: Address: 83 West St C-B-L: 63-B-07 penit # 08-1250 CHECK-LIST AGAINST ZONING 'ORDINANCE Date - house built approx 1890 Zone Location - R-4 Interior of c