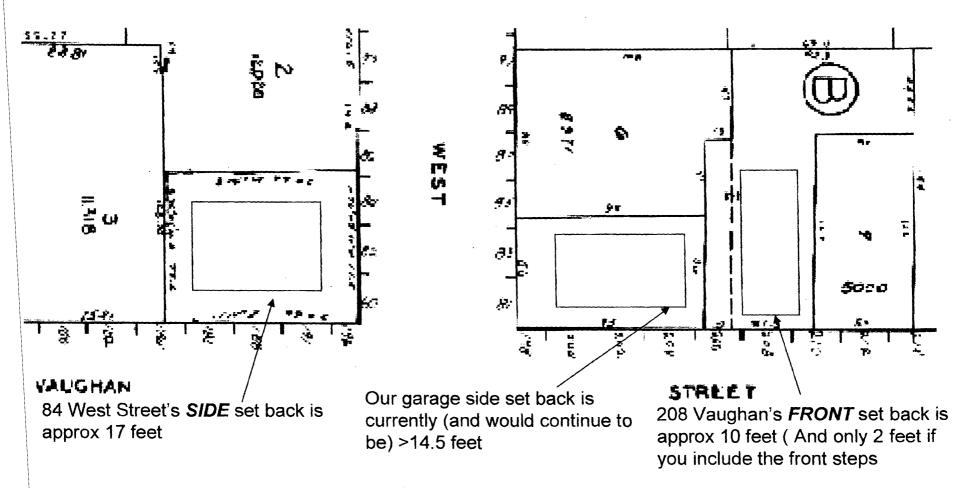

| Department. For more i     | information on this pi  | oject, call 874-8719   | ).         |

NOTE: THIS IS NOT A BUILDING PERMIT



PLOT MAP

Diagram for calculating if our side setback requires a variance- Section 14-105(d)(4)



- 1. Section 14-105(d)(4) of the ordinance states that the side yard on a side street does not have to exceed the average depth of the *front* setback of the property directly abutting the property (which in our case would be 208 Vaughan
- 2. Our side set back of 14.5 feet is allowed based on 208 Vaughan's front setback of only 10'
- 3. If you average 84 West's side set back (17') and 208 Vaughan's front setback (10') you get 13.5' so we still meet the side set back requirements based on this average

Applicant: Scott & Melissis knowl Date: Address: 83 West St C-B-L: 63-B-07 penit # 08-1250 CHECK-LIST AGAINST ZONING 'ORDINANCE Date - house built approx 1890 Zone Location - R-4 Interior of corner lot) ) irebuild on wlarger 2 cor graye. Proposed Use Work - demo existing some ( Servage Disp