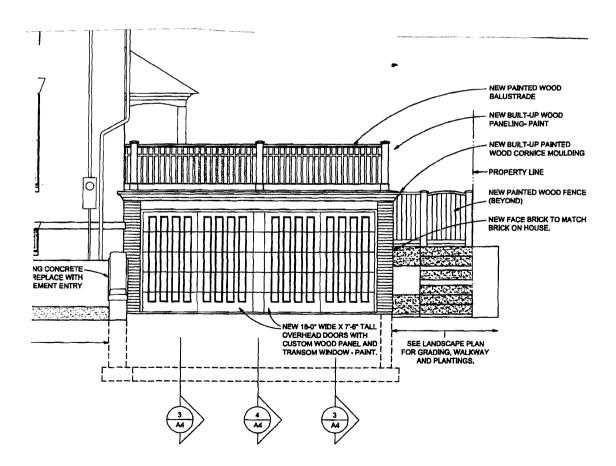

contacted all of the necessary companies/departments as indicated above and attached all required documentation.

October 1, 2008

### Dear Neighbor,

As you may know, we have received zoning and historic board approval to expand the garage attached to our home at 83 West Street. The garage will look very similar to the current design along with what we hope will be a number of improvements (below is a sketch of the overall design).

We hope to begin the project within the next few months and will work to make the process go as expediently as possible to minimize impact on the neighborhood.

If you have questions or concerns, please feel free to contact us at the number or address below. Thank you.

Best regards,

Melissa & Scott Knoll 83 West Street Portland, Maine 04102 (207) 772-1119





HH: # P

## CITY OF PORTLAND, MAINE HISTORIC PRESERVATION BOARD

John Turk, Chair Rick Romano, Vice Chair Otis Baron Martha Deprez Michael Hammen Ted Oldham Cordelia Pitman

September 8, 2008

Scott and Melissa Knoll 83 West Street Portland, Maine 04102

Re: Garage Replacement and Site Alterations, 83 West Street

Dear Mr. and Mrs. Knoll:

On September 3, 2008, the City of Portland's Historic Preservation Board reviewed your proposal for the replacement of your existing garage and other site alterations. Following deliberations, the Board voted 4-0 (Turk recused; Deprez, Pitman absent) to approve the application, based on the revised proposal submitted for the 9/3/08 public hearing.

Board approval was made subject to the following conditions:

- \* The paved area immediately in front