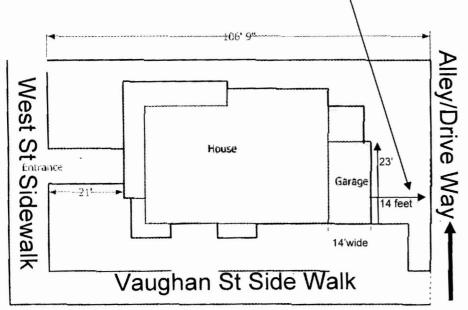

rear of lot, give height?                                 |              |
|   | tate box many ways of egress are to be provided,                                                                |              |
|   | tyle of eggess?                                                                                                 |              |
|   |                                                                                                                 |              |

Signature of owner or author-

PERMIT MUST

BΕ

OBTAINED

BEFORE



from appeal packet.



from ZBA app Ticha

## **Existing Garage:**

- 1. Added in 1918- too small for many current cars- looks out of proportion with house.
- Surrounded by unsightly concrete retaining wall
- 3. Approx 14 foot side setback to alley







## Proposed Expanded Garage:

- 1. Propose adding approximately 8 feet to garage width
- 2. Propose adding 5 feet to rear of garage
- 3. Side setback to alley would be 6 feet (requires variance)
- 4. As part of project we would remove unsightly concrete wall
- 5. Adds ~300 sqr ft to our lot coverage calculation. Total lot coverage would become 2870 sqft of 5320 sqft total lot size (54%) requires variance









Current retaining wall and garage pillar are falling over and need replacement. We'll replace the retaining wall with a granite stone wall to be approved by historic dept. Deb thought this would be a great improvement.

Expanded garage as proposed would be a closer historical and proportional fit with our John Calvin Stevens house than the small single car garage added in 19