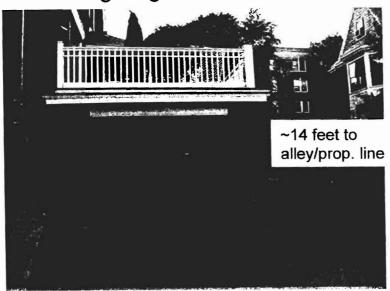

Garage:

- 1. Propose adding approximately 8 feet to garage width
- 2. Propose adding 5 feet to rear of garage
- 3. Side setback to alley would be 6 feet (requires variance)
- 4. As part of project we would remove unsightly concrete wall
- 5. Adds ~300 sqr ft to our lot coverage calculation. Total lot coverage would become 2870 sqft of 5320 sqft total lot size (54%) requires variance









Current retaining wall and garage pillar are falling over and need replacement. We'll replace the retaining wall with a granite stone wall to be approved by historic dept. Deb thought this would be a great improvement.

Expanded garage as proposed would be a closer historical and proportional fit with our John Calvin Stevens house than the small single car garage added in 1918.



## Current garage



Proposed garage



Seeking permit for expansion of Vaughn Street garage which was added in 1918.

Design goal would be to extend look and design of current garage. We have already met with Deb Andrews from historic who thought our expansion could actually improve look and proportions of our home and the neighborhood. We'll plan to work through the historic board at all steps in the process.

~6 feet to

alley/prop line

The expanded garage would be approx twice as wide and ~5 feet deeper. The deck above would be kept the same.



The expanded garage would come back into the space where the bulkhead is located. The deck above the garage would be expanded but look similar. It would also be part of our plan to have a staircase off the garage deck down to our patio.





Strengthening a Rema