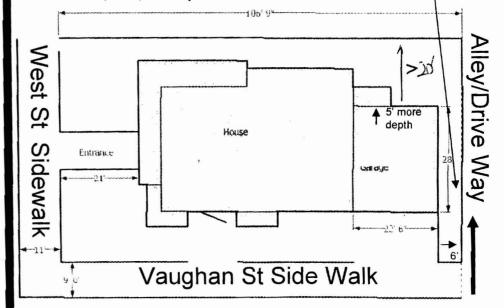

|              |

Signature of owner or author-

PERMIT MUST

BΕ

OBTAINED

BEFORE



from appeal packet.



from ZBA app Ticha

## **Existing Garage:**

- 1. Added in 1918- too small for many current cars- looks out of proportion with house.
- Surrounded by unsightly concrete retaining wall
- 3. Approx 14 foot side setback to alley







## Proposed Expanded Garage:

- 1. Propose adding approximately 8 feet to garage width
- 2. Propose adding 5 feet to rear of garage
- 3. Side setback to alley would be 6 feet (requires variance)
- 4. As part of project we would remove unsightly concrete wall
- 5. Adds ~300 sqr ft to our lot coverage calculation. Total lot coverage would become 2870 sqft of 5320 sqft total lot size (54%) requires variance









Current retaining wall and garage pillar are falling over and need replacement. We'll replace the retaining wall with a granite stone wall to be approved by historic dept. Deb thought this would be a great improvement.

Expanded garage as proposed would be a closer historical and proportional fit with our John Calvin Stevens house than the small single car garage added in 1918.



## Current garage



Proposed garage



Seeking permit for expansion of Vaughn Street garage which was added in 1918.

Design goal would be to extend look and design of current garage. We have already met with Deb Andrews from historic who thought our expansion could actually improve look and proportions of our home and the neighborhood. We'll plan to work through the historic board at all steps in the pr