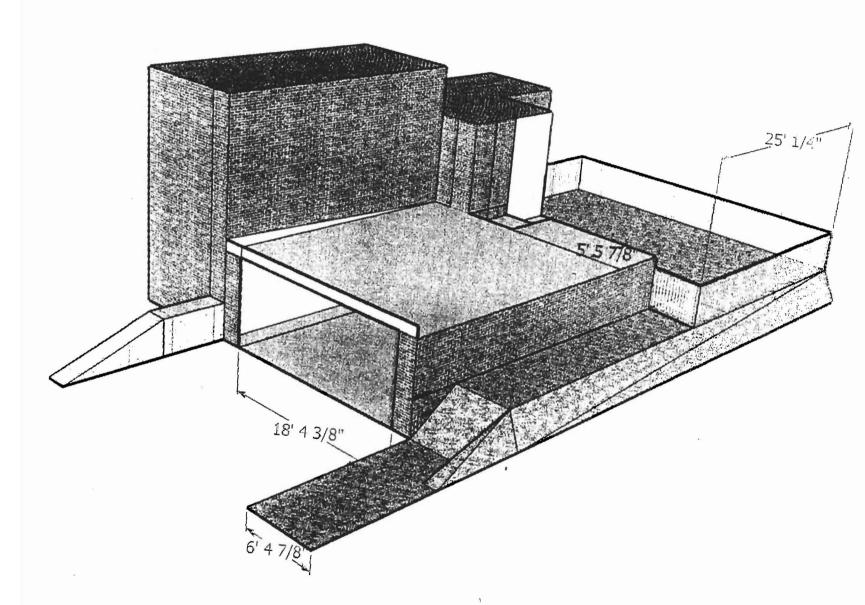

|              |
|   | astance from accounting buildings? front, ide, kide, rent, ; rent,                                              |              |
|   | I there is a building already erected on the front or rear of lot, give height?                                 |              |
|   | tate box many ways of egress are to be provided,                                                                |              |
|   | tyle of eggess?                                                                                                 |              |
|   |                                                                                                                 |              |

Signature of owner or author-

PERMIT MUST

BΕ

OBTAINED

BEFORE



from appeal packet.



from ZBA app Ticha

## **Existing Garage:**

- 1. Added in 1918- too small for many current cars- looks out of proportion with house.
- Surrounded by unsightly concrete retaining wall
- 3. Approx 14 foot side setback to alley







## Proposed Expanded Garage:

- 1. Propose adding approximately 8 feet to garage width
- 2. Propose adding 5 feet to rear of garage
- 3. Side setback to alley would be 6 feet (requires variance)
- 4. As part of project we would remove unsightly concrete wall
- 5. Adds ~300 sqr ft to our lot coverage calculation. Total lot coverage would become 2870 sqft of 5320 sqft total lot size (54%) requires variance









Current retaining wall and garage pillar are falling over and need replacement. We'll replace the retaining wall with a granite stone wall to be app