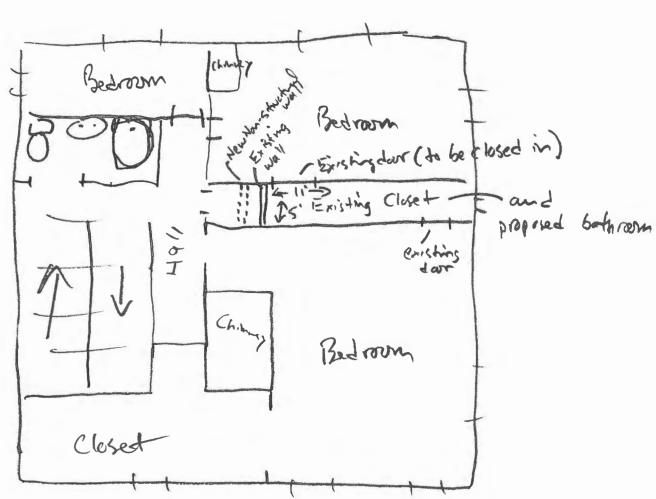

Dear Portland Inspection/Permitting Department Staff:

Attached please find a general building permit application for our proposed interior remodel project, which will take an existing double closet and convert it into a full bathroom. The work is entirely interior and principally is a plumbing and electrical project. Our plumber and electrician have applied (or will apply) separately for their permits.

Modest structural reframing is required to make room for plumbing drains and a sketch of the proposed reframing is attached. A basic layout and elevation drawing is also provided for reference purposes. A non-structural closet partition wall will be moved and an existing doorway will be framed in. The doorway and new partition wall will be framed with standard 2x4 lumber, 16 inches on center and covered with ½ inch sheetrock. The structural members to be cut are 2x12 floor joists. Several of those joists will be cut and new 2x12 joists will be placed across them with each butt joint to be secured by joist hangars. Additional cross pieces will be added in one section of the framing to help support the new floor.