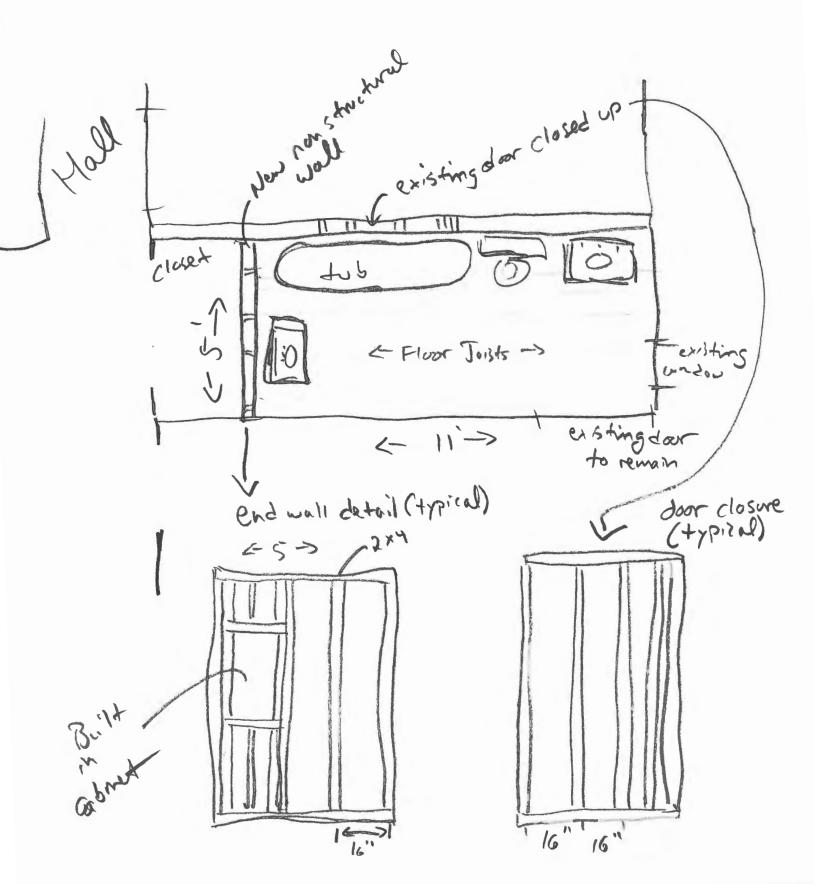

Modest structural reframing is required to make room for plumbing drains and a sketch of the proposed reframing is attached. A basic layout and elevation drawing is also provided for reference purposes. A non-structural closet partition wall will be moved and an existing doorway will be framed in. The doorway and new partition wall will be framed with standard 2x4 lumber, 16 inches on center and covered with ½ inch sheetrock. The structural members to be cut are 2x12 floor joists. Several of those joists will be cut and new 2x12 joists will be placed across them with each butt joint to be secured by joist hangars. Additional cross pieces will be added in one section of the framing to help support the new floor.