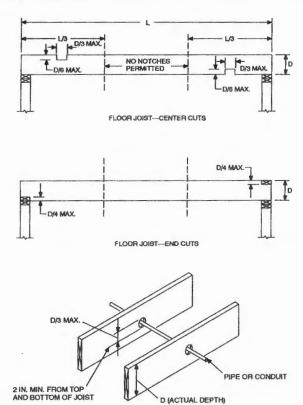

#### Building

- Separate permits are required for any electrical: plumbing, sprinkler, fire alarm, HVAC systems, commercial hood exhaust systems and fuel tanks. Separate plans may need to be submitted for approval as a part of this process.
- 2. R502.10 Framing of openings. Openings in floor framing shall be framed with a header and trimmer joists. When the header joist span does not exceed 4 feet, the header joist may be a single member the same size as the floor joist. Single trimmer joists may be used to carry a single header joist that is located within 3 feet of the trimmer joist bearing. When the header joist span exceeds 4 feet the trimmer joists and the header joist shall be doubled and of sufficient cross section to support the floor joists framing into the header. Approved hangers shall be used for the header joist to trimmer joist connections when the header joist span exceeds 6 feet. Tail joists over 12 feet long shall be supported at the header by framing anchors or on ledger strips not less than 2 inches by 2 inches.
- A Carbon Monoxide (CO) alarms shall be installed in each area within or giving access to bedrooms. That detection must be powered by the electrical service (plug-in or hardwired) in the building and battery.
- 4. Hardwired photoelectric interconnected battery backup smoke alarms shall be installed in each bedroom, protecting the bedrooms, and on every level. A field inspection will verify your current smoke detector arraignment and the City's minimal code requirements.
- R502.8 Drilling and notching. Structural floor members shall not be cut, bored or notched in excess of the limitations specified in this section. See Figure R502.8.
- Note: Owner stated ceiling are approx. 8 feet, bathroom fixtures will meet minimal clearance requirements.

#### CBL: 063- B-004-001

mm.

FIGURE R502.8
CUTTING, NOTCHING AND DRILLING