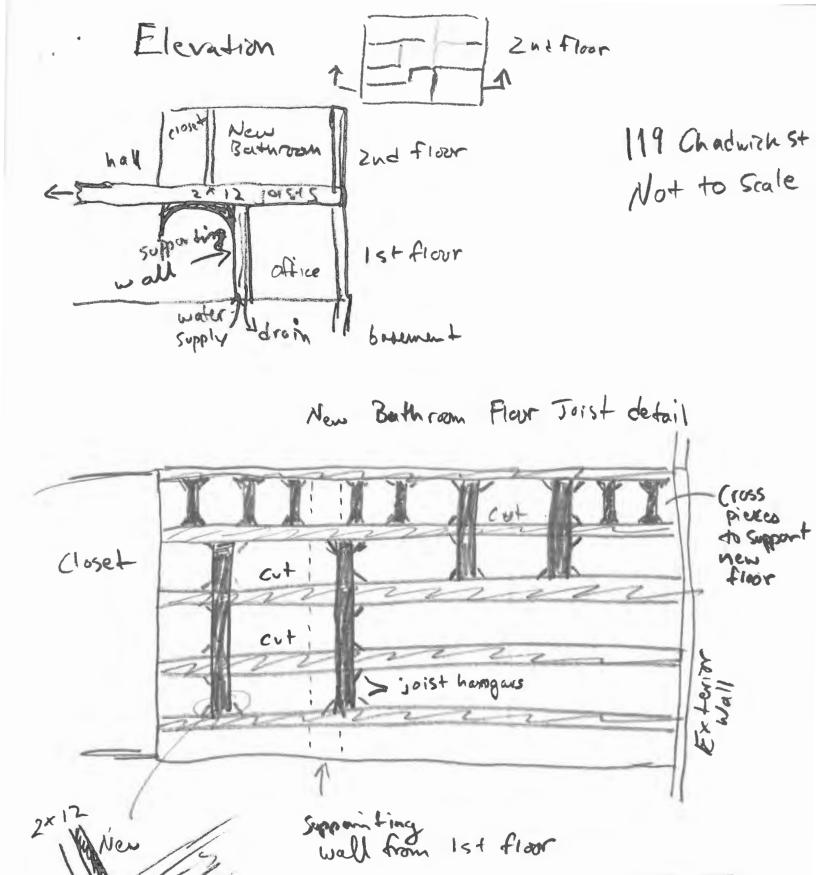

Modest structural reframing is required to make room for plumbing drains and a sketch of the proposed reframing is attached. A basic layout and elevation drawing is also provided for reference purposes. A non-structural closet partition wall will be moved and an existing doorway will be framed in. The doorway and new partition wall will be framed with standard 2x4 lumber, 16 inches on center and covered with ½ inch sheetrock. The structural members to be cut are 2x12 floor joists. Several of those joists will be cut and new 2x12 joists will be placed across them with each butt joint to be secured by joist hangars. Additional cross pieces will be added in one section of the framing to help support the new floor.