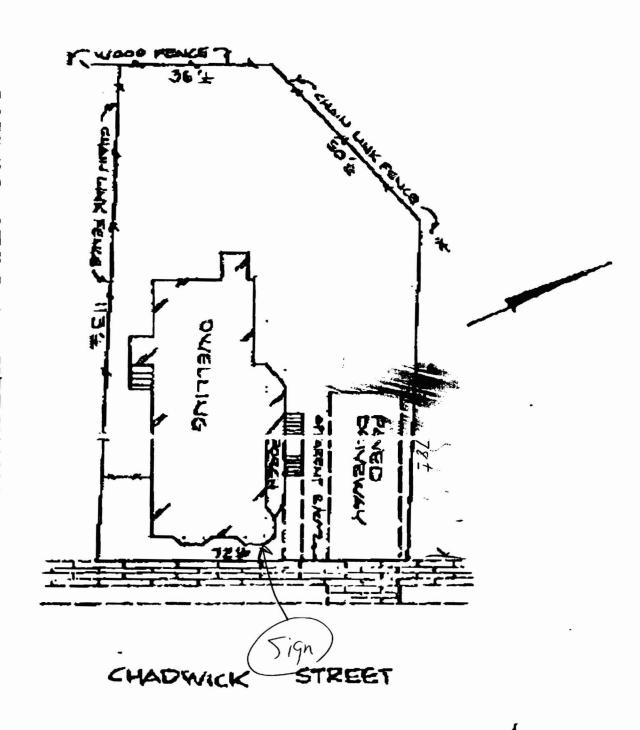

| Location/Addressof Construction (include Portion of Building):  A 140 Chacle ick St 04102                    |                  |                       |       |             |  |
|--------------------------------------------------------------------------------------------------------------|------------------|-----------------------|-------|-------------|--|
| Total Square Footage of Proposed Structure                                                                   |                  | Square Footage of Lot | 7572  |             |  |
| Tax Assessor's Chart, Block & Lot Number  Chart# 63 Block# A Lot# /6                                         | Sarah            | 774<br>P. deDoes      | 514/  | Telephone#: |  |
| Owner's Address:                                                                                             | Lessee/Buyer's N | Vame (If Applicable)  | 7     | Fee \$30.40 |  |
| Proposed Project Description: (Please be as specific as possible)  Carved + painted wood sign (see attached) |                  |                       |       |             |  |
| Contractor's Name, Address & Telephone                                                                       |                  |                       |       | Rec'd By    |  |
| Current Use: Single family                                                                                   |                  | Proposed Use: Bed     | Break | tfast       |  |
| , , ,                                                                                                        |                  |                       |       |             |  |
| Signature of applicant:  Signature of applicant:  Signature of applicant:                                    | /                | Date                  | 8-30- | -99         |  |

AREA FOR COMPUTATION

| See attached                                          |              |
|-------------------------------------------------------|--------------|
|                                                       |              |
| A SITE SKETCH AND BUILDING SKETCH SHOWING EXACTLY WE  | IERE         |
| EXISTING AND NEW SIGNAGE IS LOCATED MUST BE PROVIDED. | SKETCHES     |
| AND/OR PICTURES OF PROPOSED ARE ALSO REQUIRED.        |              |
| SIGNATURE OF APPLICANT: Jane DA                       | ATE: 8-30-99 |
|                                                       |              |

Sale: I inch = 15 feet

# MORTGAGE LOAN INSPECTION PLAN