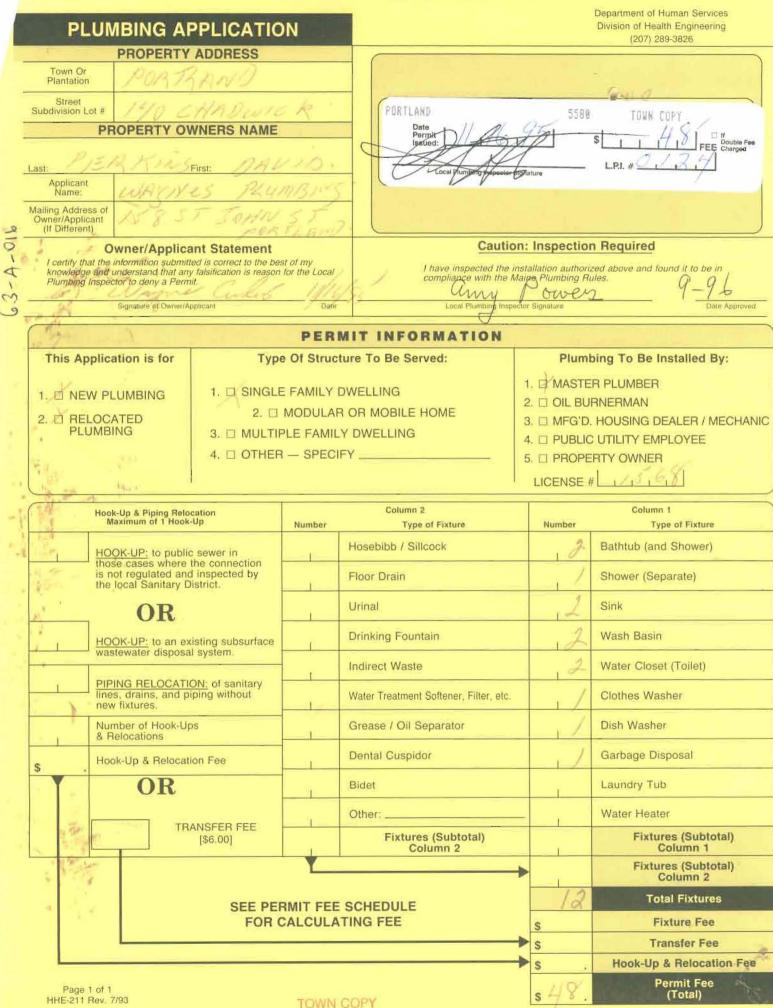

| Location/Addressof Construction (include Portion of Building                   | 140 Chec          | lwick St. C           | 54102                   |                                                                                                                                                                                                                                                                                                                                                                                                                                                                                                                                                                                                                                                                                                                                                                                                                                                                                                                                                                                                                                                                                                                                                                                                                                                                                                                                                                                                                                                                                                                                                                                                                                                                                                                                                                                                                                                                                                                                                                                                                                                                                                                                |
|--------------------------------------------------------------------------------|-------------------|-----------------------|-------------------------|--------------------------------------------------------------------------------------------------------------------------------------------------------------------------------------------------------------------------------------------------------------------------------------------------------------------------------------------------------------------------------------------------------------------------------------------------------------------------------------------------------------------------------------------------------------------------------------------------------------------------------------------------------------------------------------------------------------------------------------------------------------------------------------------------------------------------------------------------------------------------------------------------------------------------------------------------------------------------------------------------------------------------------------------------------------------------------------------------------------------------------------------------------------------------------------------------------------------------------------------------------------------------------------------------------------------------------------------------------------------------------------------------------------------------------------------------------------------------------------------------------------------------------------------------------------------------------------------------------------------------------------------------------------------------------------------------------------------------------------------------------------------------------------------------------------------------------------------------------------------------------------------------------------------------------------------------------------------------------------------------------------------------------------------------------------------------------------------------------------------------------|
| Total Square Footage of Proposed Structure                                     |                   |                       | 7 heres (7572 -         | of ft)                                                                                                                                                                                                                                                                                                                                                                                                                                                                                                                                                                                                                                                                                                                                                                                                                                                                                                                                                                                                                                                                                                                                                                                                                                                                                                                                                                                                                                                                                                                                                                                                                                                                                                                                                                                                                                                                                                                                                                                                                                                                                                                         |
| Tax Assessor's Chart, Block & Lot Number                                       | Owner:<br>Sarah 1 | P. de Does            | Telephone#:<br>774-3    | 5741                                                                                                                                                                                                                                                                                                                                                                                                                                                                                                                                                                                                                                                                                                                                                                                                                                                                                                                                                                                                                                                                                                                                                                                                                                                                                                                                                                                                                                                                                                                                                                                                                                                                                                                                                                                                                                                                                                                                                                                                                                                                                                                           |
| Owner's Address:<br>Same                                                       | Lessee/Buyer's N  | ame (If Applicable)   | Cost Of Work:<br>\$2940 | \$ 35                                                                                                                                                                                                                                                                                                                                                                                                                                                                                                                                                                                                                                                                                                                                                                                                                                                                                                                                                                                                                                                                                                                                                                                                                                                                                                                                                                                                                                                                                                                                                                                                                                                                                                                                                                                                                                                                                                                                                                                                                                                                                                                          |
| " 2 Plumbing Walls                                                             | Build Beds        | room Closet           |                         | Rec'd By                                                                                                                                                                                                                                                                                                                                                                                                                                                                                                                                                                                                                                                                                                                                                                                                                                                                                                                                                                                                                                                                                                                                                                                                                                                                                                                                                                                                                                                                                                                                                                                                                                                                                                                                                                                                                                                                                                                                                                                                                                                                                                                       |
| Contractor's Name, Address & Telephone Brieford<br>Current Use: Sinde - family | Posta Co          | Proposed Use: Bed + 7 | Breakfast               | de la constanción de la constanci de la constanción de la constanción de la constanc |