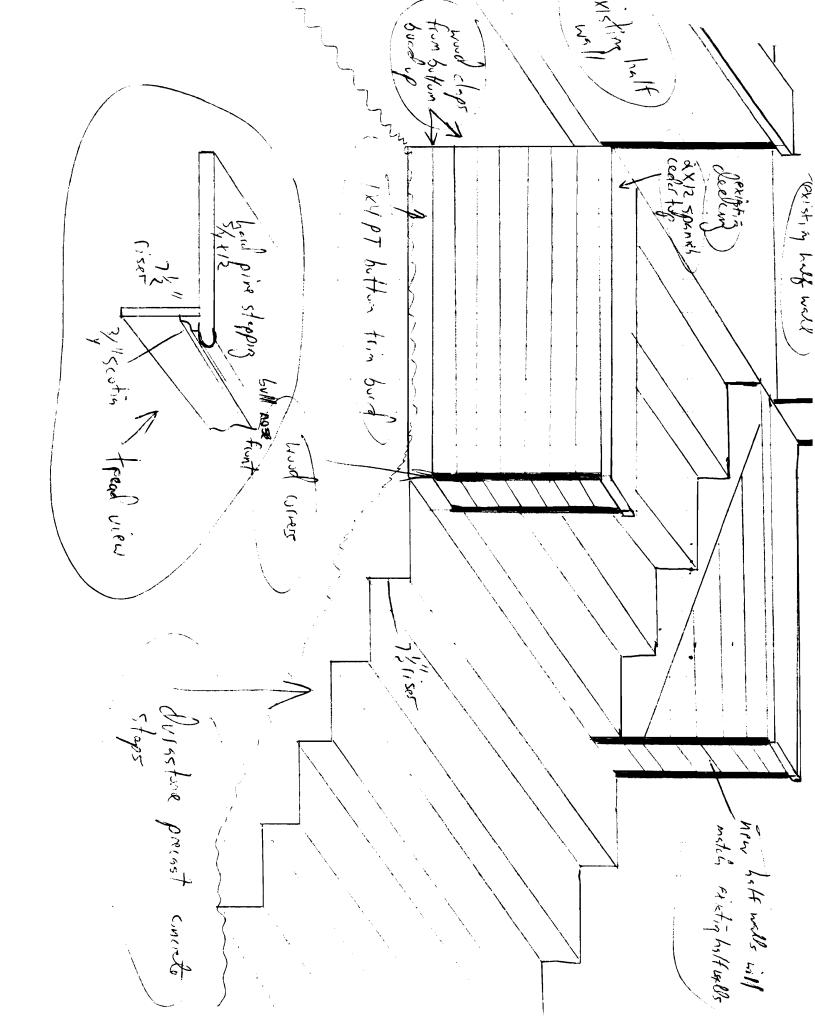

## **BUILDING PERMIT REPORT**

| DATE:                                | 19 NOV. 98 ADDRESS: 107 West St. CBL 663-A-01                                                                                                                                                                                                                                                                                                                                                                                                                                                                                                                                                                                                                                                                                                                                                       |
|--------------------------------------|-----------------------------------------------------------------------------------------------------------------------------------------------------------------------------------------------------------------------------------------------------------------------------------------------------------------------------------------------------------------------------------------------------------------------------------------------------------------------------------------------------------------------------------------------------------------------------------------------------------------------------------------------------------------------------------------------------------------------------------------------------------------------------------------------------|
| REASON                               | FOR PERMIT: Replace Stairs at Front entrance                                                                                                                                                                                                                                                                                                                                                                                                                                                                                                                                                                                                                                                                                                                                                        |
|                                      | GOWNER: Hank & Anna BenoiT                                                                                                                                                                                                                                                                                                                                                                                                                                                                                                                                                                                                                                                                                                                                                                          |
|                                      |                                                                                                                                                                                                                                                                                                                                                                                                                                                                                                                                                                                                                                                                                                                                                                                                     |
| CONTRA                               | CTOR: HIJONEW (FREE                                                                                                                                                                                                                                                                                                                                                                                                                                                                                                                                                                                                                                                                                                                                                                                 |
| PERMIT A                             | APPLICANT:                                                                                                                                                                                                                                                                                                                                                                                                                                                                                                                                                                                                                                                                                                                                                                                          |
| USE GRO                              | DUP R.3 (U) BOCA 1996 CONSTRUCTION TYPE                                                                                                                                                                                                                                                                                                                                                                                                                                                                                                                                                                                                                                                                                                                                                             |
|                                      | CONDITION(S) OF APPROVAL                                                                                                                                                                                                                                                                                                                                                                                                                                                                                                                                                                                                                                                                                                                                                                            |
| This Pern                            | nit is being issued with the understanding that the following conditions are met:                                                                                                                                                                                                                                                                                                                                                                                                                                                                                                                                                                                                                                                                                                                   |
| Approved                             | d with the following conditions: $\frac{x}{y}$                                                                                                                                                                                                                                                                                                                                                                                                                                                                                                                                                                                                                                                                                                                                                      |
|                                      | This permit does not excuse the applicant from meeting applicable State and Federal rules and laws.                                                                                                                                                                                                                                                                                                                                                                                                                                                                                                                                                                                                                                                                                                 |
|                                      | Before concrete for foundation is placed, approvals from the Development Review Coordinator and Inspection Services must be                                                                                                                                                                                                                                                                                                                                                                                                                                                                                                                                                                                                                                                                         |
|                                      | obtained. (A 24 hour notice is required prior to inspection)                                                                                                                                                                                                                                                                                                                                                                                                                                                                                                                                                                                                                                                                                                                                        |
| th<br>ec<br>flo<br>ar                | Coundation drain shall be placed around the perimeter of a foundation that consists of gravel or crushed stone containing not more than 10 percent material that passes through a No. 4 sieve. The drain shall extend a minimum of 12 inches beyond the outside dge of the footing. The thickness shall be such that the bottom of the drain is not higher than the bottom of the base under the loor, and that the top of the drain is not less than 6 inches above the top of the footing. The top of the drain shall be covered with a pproved filter membrane material. Where a drain tile or perforated pipe is used, the invert of the pipe or tile shall not be igher than the floor elevation. The top of joints or top of perforations shall be protected with an approved filter membrane |
|                                      | naterial. The pipe or tile shall be placed on not less than 2" of gravel or crushed stone, and shall be covered with not less than 6"                                                                                                                                                                                                                                                                                                                                                                                                                                                                                                                                                                                                                                                               |
|                                      | f the same material. Section 1813.5.2                                                                                                                                                                                                                                                                                                                                                                                                                                                                                                                                                                                                                                                                                                                                                               |
|                                      | bundations anchors shall be a minimum of 1/2" in diameter, 7" into the foundation wall, minimum of 12" from corners of                                                                                                                                                                                                                                                                                                                                                                                                                                                                                                                                                                                                                                                                              |
|                                      | oundation and a maximum 6 'o.c. between bolts. (Section 2305.17) recaution must be taken to protect concrete from freezing. Section 1908.0                                                                                                                                                                                                                                                                                                                                                                                                                                                                                                                                                                                                                                                          |
|                                      | is strongly recommended that a registered land surveyor check all foundation forms before concrete is placed. This is done to                                                                                                                                                                                                                                                                                                                                                                                                                                                                                                                                                                                                                                                                       |
|                                      | erify that the proper setbacks are maintained.                                                                                                                                                                                                                                                                                                                                                                                                                                                                                                                                                                                                                                                                                                                                                      |
| ad<br>ra<br>sp                       | rivate garages located beneath habitable rooms in occupancies in Use Group R-1, R-2, R-3 or I-1 shall be separated from djacent interior spaces by fire partitions and floor/ceiling assembly which are constructed with not less than 1-hour fire resisting ating. Private garages attached side-by-side to rooms in the above occupancies shall be completely separated from the interior paces and the attic area by means of ½ inch gypsum board or the equivalent applied to the garage means of ½ inch gypsum board or the equivalent applied to the garage side. (Chapter 4 Section 407.0 of the BOCA/1996)                                                                                                                                                                                  |
| 5. Al                                | Il chimneys and vents shall be installed and maintained as per Chapter 12 of the City's Mechanical Code. (The BOCA National Jechanical Code/1993). Chapter 12 & NFPA 211                                                                                                                                                                                                                                                                                                                                                                                                                                                                                                                                                                                                                            |
| . Sc                                 | ound transmission control in residential building shall be done in accordance with Chapter 12 section 1214.0 of the city's uilding code.                                                                                                                                                                                                                                                                                                                                                                                                                                                                                                                                                                                                                                                            |
| 3. Gu<br>su<br>he<br>pu<br>dia<br>(H | tuardrails & Handrails: A guardrail system is a system of building components located near the open sides of elevated walking arfaces for the purpose of minimizing the possibility of an accidental fall from the walking surface to the lower level. Minimum eight all Use Groups 42", except Use Group R which is 36". In occupancies in Use Group A, B, H-4, I-1, I-2 M and R and ablic garages and open parking structures, open guards shall have balusters or be of solid material such that a sphere with a sameter of 4" cannot pass through any opening. Guards shall not have an ornamental pattern that would provide a ladder effect. Handrails shall be a minimum of 34" but not more than 38".)                                                                                      |
|                                      | andrail grip size shall have a circular cross section with an outside diameter of at least 1 1/4" and not greater than 2". (Sections 21 & 1022.0) - Handrails shall be on both sides of stairway. (Section 1014.7)                                                                                                                                                                                                                                                                                                                                                                                                                                                                                                                                                                                  |
| . Не                                 | eadroom in habitable space is a minimum of 7'6". (Section 1204.0)                                                                                                                                                                                                                                                                                                                                                                                                                                                                                                                                                                                                                                                                                                                                   |
| 11                                   | tair construction in Use Group R-3 & R-4 is a minimum of 10" tread and 7 3/4" maximum rise. All other Use group minimum 1" tread. 7" maximum rise. (Section 1014.0)                                                                                                                                                                                                                                                                                                                                                                                                                                                                                                                                                                                                                                 |
| 1. Th                                | he minimum headroom in all parts of a stairway shall not be less than 80 inches. (6'8") 1014.4                                                                                                                                                                                                                                                                                                                                                                                                                                                                                                                                                                                                                                                                                                      |
|                                      |                                                                                                                                                                                                                                                                                                                                                                                                                                                                                                                                                                                                                                                                                                                                                                                                     |

| Location/Address of Construction: 107 West street                                                                |                                     |                                        |  |  |  |
|------------------------------------------------------------------------------------------------------------------|-------------------------------------|----------------------------------------|--|--|--|
| Tax Assessor's Chart, Block & Lot Number  Chart# 63 Block# A Lot# /3                                             | Owner: Hank & Anna Bensit           | Telephone#: 773 - 42/6                 |  |  |  |
| Owner's Address:                                                                                                 | Lessee/Buyer's Name (If Applicable) | Cost Of Work: Fee<br>\$ 3,500,00 \$ 40 |  |  |  |
| Proposed Project Description: (Please be as specific as possible)  Replacement of existing fourt entrance stairs |                                     |                                        |  |  |  |
| Contractor's Name, Address & Telephone  Hudson J. Green 167 Mussey Street S. PolHand Mc 04106 767-5489           |                                     |                                        |  |  |  |
| Separate permits are required for Intérnal & External Plumbing, HVAC and Electrical installation.                |                                     |                                        |  |  |  |