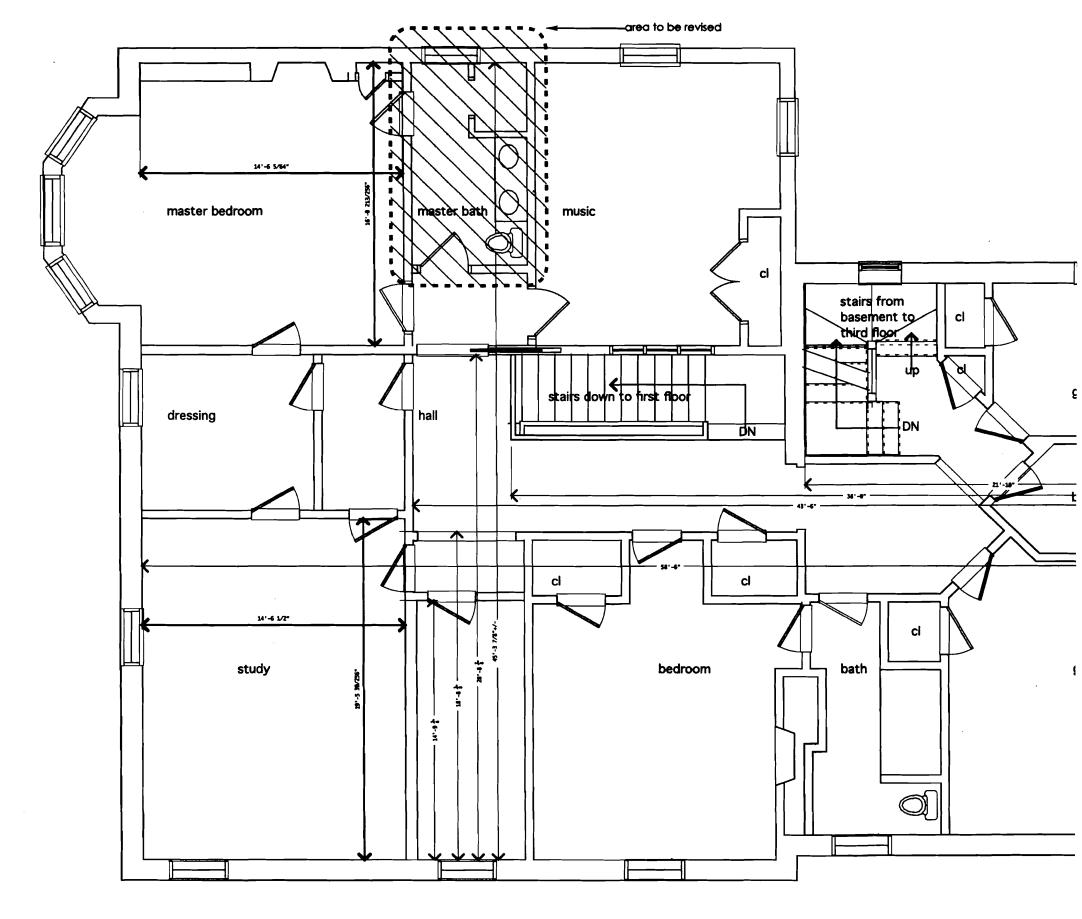

## **Comments:**

7/24/2008-tm: called contractor Herb Robinson to verify that no new walls being added for bathroom renovation. Left a message on his voicemail.

Sapp Residence 111 West Street Plan floor footp