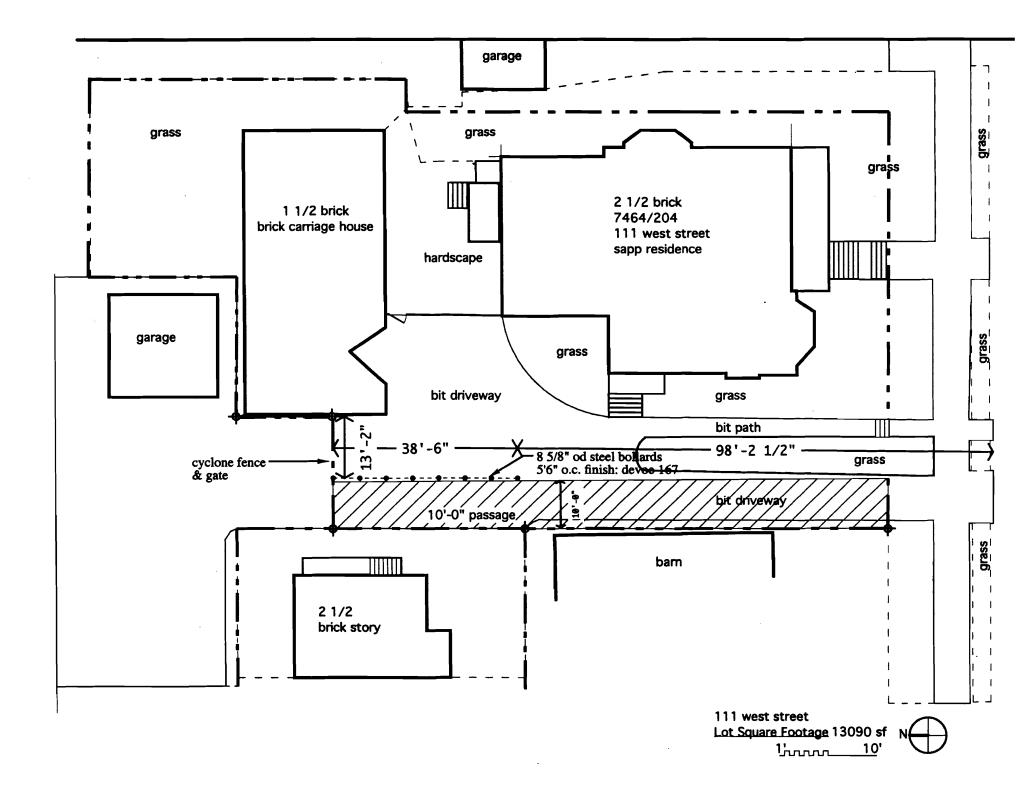

| Location/Address of Construction: 111 West Street                                                                                |                           |                                |                      |                         |  |  |
|----------------------------------------------------------------------------------------------------------------------------------|---------------------------|--------------------------------|----------------------|-------------------------|--|--|
| Total Square Footage of Proposed Structure/A                                                                                     |                           | Square Footage of Lot<br>13090 |                      | Number of Stories       |  |  |
| Tax Assessor's Chart, Block & Lot                                                                                                |                           | ist be owner, Lessee or Buyer  | r*                   | Telephone:              |  |  |
| Chart# Block# Lot#                                                                                                               | Name Juch                 | 207. 77.                       |                      |                         |  |  |
| 63 A 12                                                                                                                          | Address III West St. 650. |                                |                      |                         |  |  |
|                                                                                                                                  | City, State & Z           | zip Portland ME 040            | 2                    |                         |  |  |
| Lessee/DBA (If Applicable)                                                                                                       | Owner (if diffe           | erent from Applicant)          | Cos                  | t Of<br>rk: \$ 45000.00 |  |  |
|                                                                                                                                  |                           | Woi                            | ork: <b>\$000.00</b> |                         |  |  |
|                                                                                                                                  | Address                   |                                |                      | f O Fee: \$             |  |  |
|                                                                                                                                  | City, State & Zip         |                                | Tat                  | al Fee: \$              |  |  |
|                                                                                                                                  |                           | -                              |                      | al ree: \$              |  |  |
| Current legal use (i.e. single family)       SFR       Number of Residential Units         If vacant, what was the previous use? |                           |                                |                      |                         |  |  |
| Contractor's name: North Shore Construction                                                                                      |                           |                                |                      |                         |  |  |
| Address: 150 DAWSON St. So. Austland, ME 04106                                                                                   |                           |                                |                      |                         |  |  |
| City, State & Zip                                                                                                                | ·                         | Τε                             | elepho               | one: <u>774. 2800</u>   |  |  |
| Who should we contact when the permit is ready                                                                                   |                           |                                | lepho                | one: <u>650. 2547</u>   |  |  |
| Mailing address: P.O. Box 2564 So. Bat And 04116                                                                                 |                           |                                |                      |                         |  |  |

Sapp Residence 111 West Street Plan floor footp