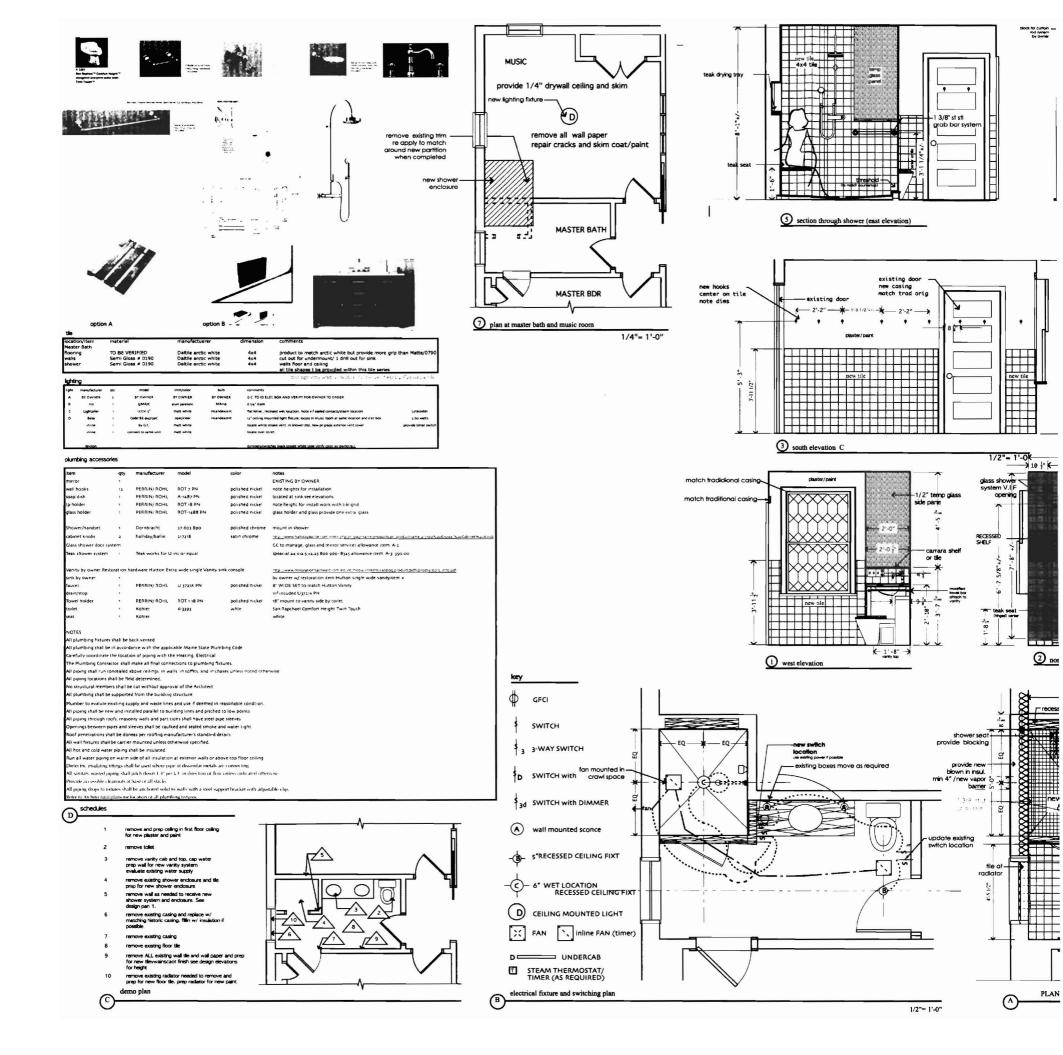

## **Comments:**

7/24/2008-tm: called contractor Herb Robinson to verify that no new walls being added for bathroom renovation. Left a message on his voicemail.