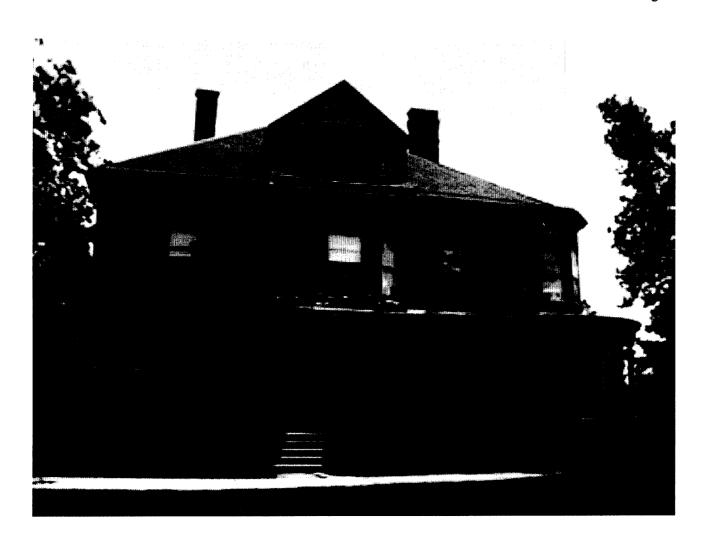

## **Property Information**

Year Built 1894

Style 01d Style Story Height 2

Sq. Ft. 4816

Total Acres 0.165

Bedrooms 5

Full Baths 3

Half Baths

### Outbuildings

Туре GARAGE-WD/CB Quantity

Year Built 1905

Size 1X314 Grade A

Condition Α

#### Picture and Sketch

Picture

Sketch