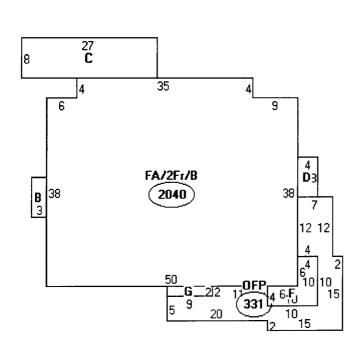

#### Picture and Sketch

Picture

Sketch

#### Descriptor/Area

- A: FA/2Fr/B 2040 sqft
- B:2FBAY/B 24 sqft
- C:WD 216 s**q**ft
- D:FBAY/B 32 sqft
- E:OFP 331 sqft
- F: 2FBAY/B 64 sqft
- G:FBAY/OP 18 sqft