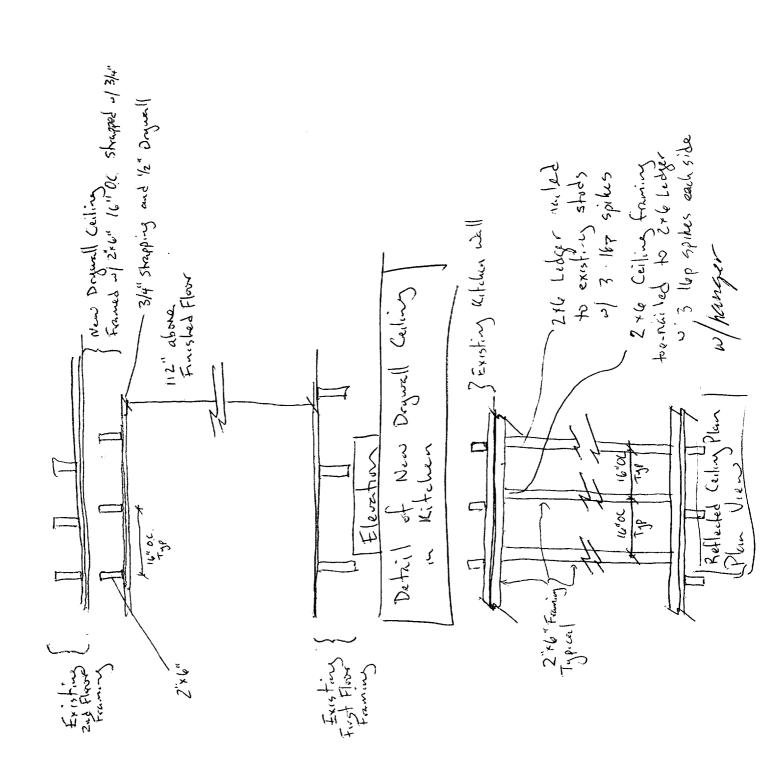

| City                                                                                               | of Portland, Maine                                                                                                                                                                | - Building or Use                                   | Permi                               | t Application                       | Permi                         | it No:                          | Issue Date                      | e:                        | CBL:                                              |                        |  |
|----------------------------------------------------------------------------------------------------|-----------------------------------------------------------------------------------------------------------------------------------------------------------------------------------|-----------------------------------------------------|-------------------------------------|-------------------------------------|-------------------------------|---------------------------------|---------------------------------|---------------------------|---------------------------------------------------|------------------------|--|
| _                                                                                                  | Congress Street, 04101                                                                                                                                                            | _                                                   |                                     | 4.4                                 |                               | 04-1026                         | ]   JUL 2                       | 2 7004                    | 063 A                                             | A010001                |  |
| Locati                                                                                             | Location of Construction: Owner Name:                                                                                                                                             |                                                     |                                     | <del></del>                         | Owner A                       | ddress:                         |                                 |                           | Phone:                                            |                        |  |
| 255                                                                                                | Western Promenade                                                                                                                                                                 | Carroll Mary l                                      | Louise &                            | & Ronald J                          | 255 W                         | estern Proi                     | nenadeCF F                      | KETLAN                    |                                                   |                        |  |
| Busine                                                                                             | ess Name:                                                                                                                                                                         | Contractor Name                                     |                                     |                                     | <del></del>                   |                                 | il<br>Perapora mengrapos (1971) |                           | 3                                                 |                        |  |
|                                                                                                    |                                                                                                                                                                                   | no contractor                                       | no contractor / self                |                                     |                               | Portland                        |                                 |                           |                                                   |                        |  |
| Lessee                                                                                             | /Buyer's Name                                                                                                                                                                     | Phone:                                              |                                     |                                     | Permit T                      | ype:                            |                                 |                           |                                                   | Zone: /                |  |
|                                                                                                    |                                                                                                                                                                                   |                                                     |                                     | ]                                   | Altera                        | tions - Dw                      | ellings                         |                           |                                                   | 12-4                   |  |
| Past U                                                                                             | Past Use: Proposed Use:                                                                                                                                                           |                                                     |                                     |                                     | Permit F                      |                                 | Cost of Wor                     | rk. (                     | CEO District:                                     |                        |  |
| single family                                                                                      |                                                                                                                                                                                   |                                                     | single family - expand 1/2 bath and |                                     |                               | \$66.00                         |                                 | 00.00                     | 2                                                 | Į                      |  |
|                                                                                                    |                                                                                                                                                                                   |                                                     | add new ceiling in kitchen          |                                     |                               |                                 |                                 | SPECTION:                 |                                                   |                        |  |
|                                                                                                    |                                                                                                                                                                                   |                                                     |                                     |                                     |                               |                                 |                                 | Use Gro                   | up: R-3<br>36CA                                   | Type:5B<br>1999        |  |
| Propos                                                                                             | sed Project Description:                                                                                                                                                          |                                                     |                                     |                                     | ]                             | M/I                             | / `                             | 6                         |                                                   | 1                      |  |
| expa                                                                                               | nd 1/2 bath and add new                                                                                                                                                           | ceiling in kitchen                                  |                                     |                                     | Signature                     | <i>!</i>                        |                                 | Signature                 |                                                   | $\checkmark$           |  |
|                                                                                                    |                                                                                                                                                                                   |                                                     |                                     |                                     | PEDESTRIAN ACTIVITIES DISTRIC |                                 |                                 | TRICT (P.                 | CT (P.A.D.)                                       |                        |  |
|                                                                                                    |                                                                                                                                                                                   |                                                     | Action: Signature:                  |                                     | Approv                        | Approved Approved w/Conditions  |                                 |                           | Denied                                            |                        |  |
|                                                                                                    |                                                                                                                                                                                   |                                                     |                                     |                                     | Signature:                    |                                 | 1                               | Date:                     |                                                   |                        |  |
| 1                                                                                                  | Taken By:                                                                                                                                                                         | Date Applied For:                                   |                                     |                                     |                               | Zoning                          | Approva                         | al                        |                                                   |                        |  |
| tmm                                                                                                |                                                                                                                                                                                   | 07/22/2004                                          |                                     |                                     | -                             |                                 |                                 |                           |                                                   |                        |  |
| A                                                                                                  | This permit application does not preclude the Applicant(s) from meeting applicable State and Federal Rules.  Building permits do not include plumbing, septic or electrical work. |                                                     |                                     | Special Zone or Reviews  Shoreland  |                               | Zoning Appeal  Variance         |                                 |                           | Historic Preservation  Not in District or Landmar |                        |  |
|                                                                                                    |                                                                                                                                                                                   |                                                     | Wetland                             |                                     |                               | Miscellaneous                   |                                 | []                        | Does Not Require Review                           |                        |  |
| 3. Building permits are void if work is not started within six (6) months of the date of issuance. |                                                                                                                                                                                   |                                                     | Flood/Zone                          |                                     |                               | Conditional Use  Interpretation |                                 |                           | Requires Review  Approved                         |                        |  |
|                                                                                                    | False information may invalidate a building permit and stop all work                                                                                                              |                                                     |                                     | Subdivision                         |                               |                                 |                                 |                           |                                                   |                        |  |
|                                                                                                    |                                                                                                                                                                                   |                                                     | ∐ Site                              | e Plan                              |                               | Approve                         | ed.                             |                           | Approved v                                        | w/Conditions           |  |
|                                                                                                    |                                                                                                                                                                                   |                                                     | Maj [                               | Minor Man                           |                               | Denied                          |                                 |                           | Denied /                                          |                        |  |
|                                                                                                    |                                                                                                                                                                                   |                                                     | Date:                               | 7/22/04                             | Da                            | ate:                            |                                 | Dat                       | e: 7/22                                           | 2/04                   |  |
|                                                                                                    |                                                                                                                                                                                   |                                                     |                                     | (                                   |                               |                                 |                                 |                           | ,                                                 |                        |  |
|                                                                                                    |                                                                                                                                                                                   |                                                     |                                     |                                     |                               |                                 |                                 |                           |                                                   |                        |  |
|                                                                                                    |                                                                                                                                                                                   |                                                     | C                                   | ERTIFICATIO                         | ON                            |                                 |                                 |                           |                                                   |                        |  |
| I have<br>jurisdi<br>shall h                                                                       | by certify that I am the over been authorized by the oction. In addition, if a persecutive the authority to enter                                                                 | wner to make this appli<br>ermit for work described | cation a                            | s his authorized application is is: | agent ar                      | nd I agree tertify that t       | to conform<br>the code of       | to all app<br>ficial's au | olicable lawathorized rep                         | s of this oresentative |  |
|                                                                                                    | CITIE                                                                                                                                                                             |                                                     |                                     |                                     |                               |                                 |                                 |                           |                                                   |                        |  |
| such p                                                                                             |                                                                                                                                                                                   |                                                     |                                     |                                     |                               |                                 |                                 |                           |                                                   |                        |  |
| such p                                                                                             | TURE OF APPLICANT                                                                                                                                                                 |                                                     |                                     | ADDRESS                             |                               |                                 | DATE                            |                           |                                                   | ONE                    |  |