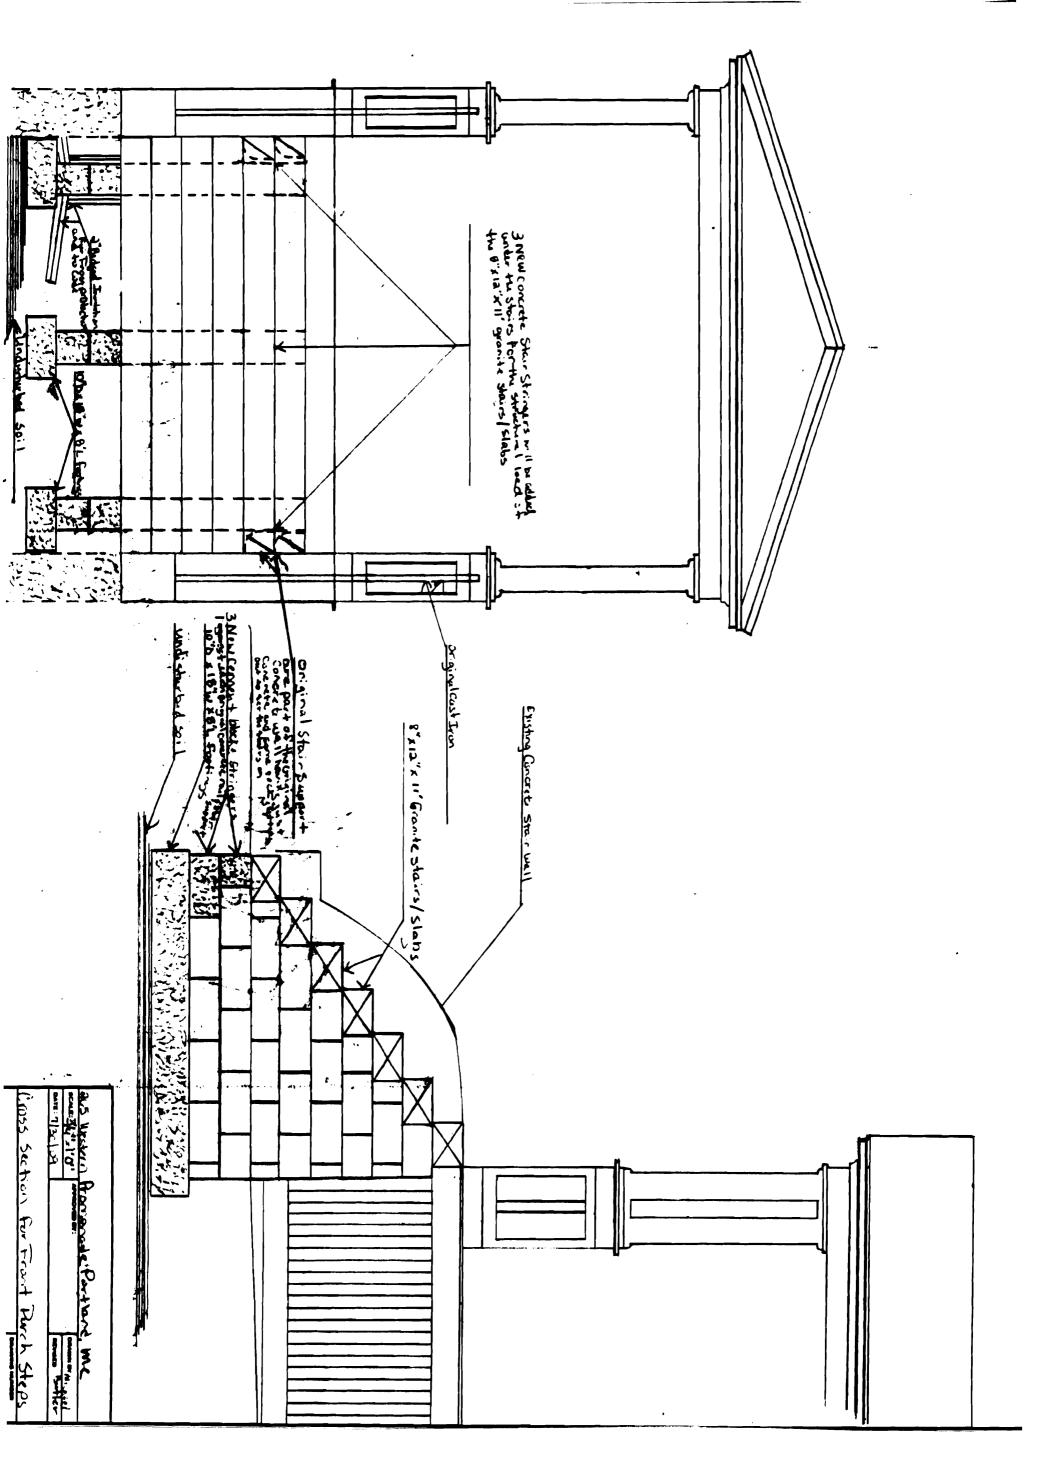

## General Building Permit Application

. My substitute personal communication and management of the communication of the communicati

| Location/Address of Construction: 265 \                                                                            | western Promerade Pa                | 17land, Me                           |  |  |  |  |  |
|--------------------------------------------------------------------------------------------------------------------|-------------------------------------|--------------------------------------|--|--|--|--|--|
| Total Square Footage of Proposed Structure / A                                                                     | rea                                 |                                      |  |  |  |  |  |
| Tax Assessor's Chart, Block & Lot Applicant *must be owner, Lessee or Buyer* Telephone:                            |                                     |                                      |  |  |  |  |  |
| Chart# Block# Lot#                                                                                                 | Name Sara Cope 307-773              |                                      |  |  |  |  |  |
| 003 A 008                                                                                                          | Address 265 Western fromenade       |                                      |  |  |  |  |  |
|                                                                                                                    | City, State & Zip Por-Hom d, MR     |                                      |  |  |  |  |  |
| Lessee/DBA (If Applicable)                                                                                         | Owner (if different from Applicant) | Cost Of                              |  |  |  |  |  |
|                                                                                                                    | Name                                | Work: \$ 1 800. 50                   |  |  |  |  |  |
|                                                                                                                    | Address                             | C of O Fee                           |  |  |  |  |  |
|                                                                                                                    | City, State & Zip                   | Total Fee: \$ 30.00                  |  |  |  |  |  |
| Total ree: \$                                                                                                      |                                     |                                      |  |  |  |  |  |
| Current legal use (i.e. single family)                                                                             | rent Singy family home              | C                                    |  |  |  |  |  |
| If vacant, what was the previous use?  Proposed Specific use: Making Front                                         | Grenit Sairs - Porchaste            | ST Arcosstone front<br>power of safe |  |  |  |  |  |
| Is property part of a subdivision?                                                                                 | If yes, please name                 | Stock consider                       |  |  |  |  |  |
| Project description: Folding new f                                                                                 | functions and cementa bloc          | as that are                          |  |  |  |  |  |
| Is property part of a subdivision? NO Project description: Flding new f  8" x 8" x 16" C  Existing Frair Walls and | uncreta transfer to su              | DOWN THE STYLLY                      |  |  |  |  |  |
| Carlos Stair Walls and                                                                                             | (i) and in tweeting to see          | <b>F</b> ( <b>0</b> )                |  |  |  |  |  |
| Contractor's name: Michael Butte                                                                                   | or Jr.                              | (00)                                 |  |  |  |  |  |
| Address: 47 Tapley Road                                                                                            |                                     | 4                                    |  |  |  |  |  |
| City, State & Zip Scarbsrough 1                                                                                    | 10 04074 TO                         | lephone:(207)510-1399                |  |  |  |  |  |
| Who should we contact when the permit is read                                                                      |                                     | -                                    |  |  |  |  |  |
| Mailing address: 47 Tapley Roc.                                                                                    | d Scarbirough, Meuyo-               | PΓ                                   |  |  |  |  |  |
| Please submit all of the information                                                                               | outlined on the applicable Checklis | st. Failure to                       |  |  |  |  |  |