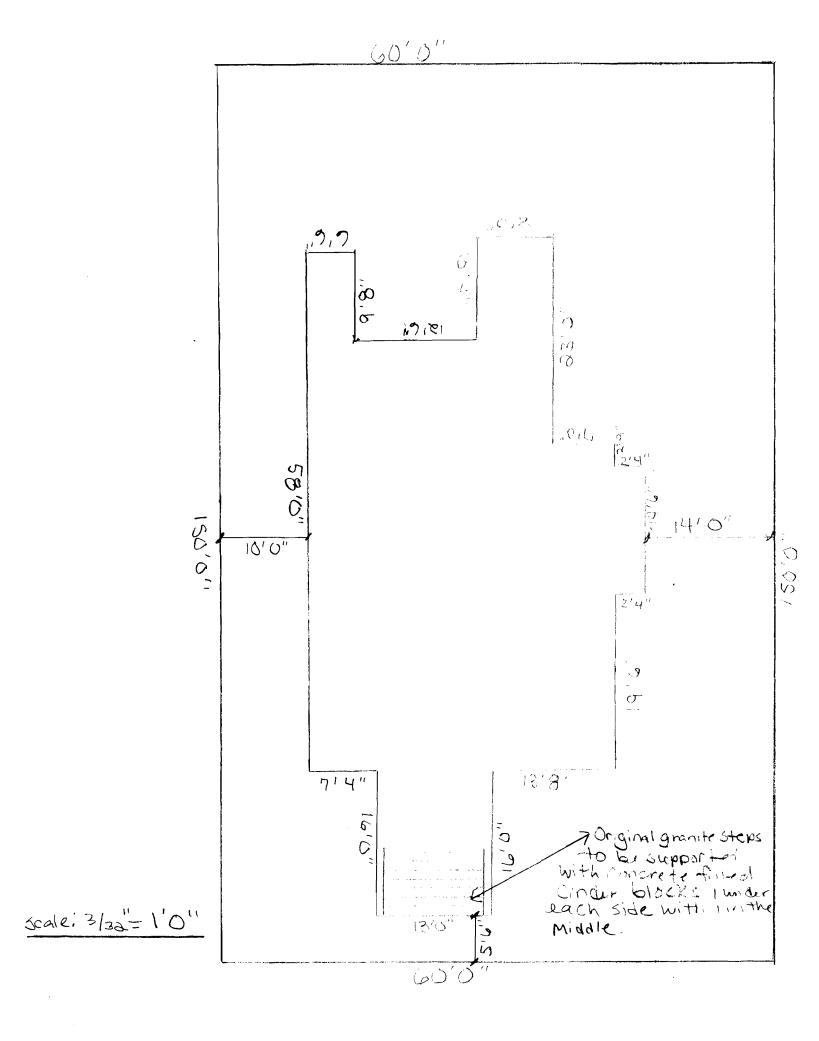

## General Building Permit Application

. My substitute personal communication and management of the communication of the communicati

| Location/Address of Construction: 265 \                                                                            | western Promerade Pa                | 17land, Me                           |  |  |  |  |  |
|--------------------------------------------------------------------------------------------------------------------|-------------------------------------|--------------------------------------|--|--|--|--|--|
| Total Square Footage of Proposed Structure / A                                                                     | rea                                 |                                      |  |  |  |  |  |
| Tax Assessor's Chart, Block & Lot Applicant *must be owner, Lessee or Buyer* Telephone:                            |                                     |                                      |  |  |  |  |  |
| Chart# Block# Lot#                                                                                                 | Name Sara Cope 307-773              |                                      |  |  |  |  |  |
| 003 A 008                                                                                                          | Address 265 Western fromenade       |                                      |  |  |  |  |  |
|                                                                                                                    | City, State & Zip Por-Hom d, MR     |                                      |  |  |  |  |  |
| Lessee/DBA (If Applicable)                                                                                         | Owner (if different from Applicant) | Cost Of                              |  |  |  |  |  |
|                                                                                                                    | Name                                | Work: \$ 1 800. 50                   |  |  |  |  |  |
|                                                                                                                    | Address                             | C of O Fee                           |  |  |  |  |  |
|                                                                                                                    | City, State & Zip                   | Total Fee: \$ 30.00                  |  |  |  |  |  |
| Total ree: \$                                                                                                      |                                     |                                      |  |  |  |  |  |
| Current legal use (i.e. single family)                                                                             | rent Singy family home              | C                                    |  |  |  |  |  |
| If vacant, what was the previous use?  Proposed Specific use: Making Front                                         | Grenit Sairs - Porchaste            | ST Arcosstone front<br>power of safe |  |  |  |  |  |
| Is property part of a subdivision?                                                                                 | If yes, please name                 | Stock consider                       |  |  |  |  |  |
| Project description: Folding new f                                                                                 | functions and cementa bloc          | as that are                          |  |  |  |  |  |
| Is property part of a subdivision? NO Project description: Flding new f  8" x 8" x 16" C  Existing Frair Walls and | uncreta transfer to su              | DOWN THE STYLLY                      |  |  |  |  |  |
| Carlos Stair Walls and                                                                                             | (i) and in tweeting to see          | <b>F</b> ( <b>0</b> )                |  |  |  |  |  |
| Contractor's name: Michael Butte                                                                                   | or Jr.                              | (00)                                 |  |  |  |  |  |
| Address: 47 Tapley Road                                                                                            |                                     | 4                                    |  |  |  |  |  |
| City, State & Zip Scarbsrough 1                                                                                    | 10 04074 TO                         | lephone:(207)510-1399                |  |  |  |  |  |
| Who should we contact when the permit is read                                                                      |                                     | -                                    |  |  |  |  |  |
| Mailing address: 47 Tapley Roc.                                                                                    | d Scarbirough, Meuyo-               | PΓ                                   |  |  |  |  |  |
| Please submit all of the information                                                                               | outlined on the applicable Checklis | st. Failure to                       |  |  |  |  |  |