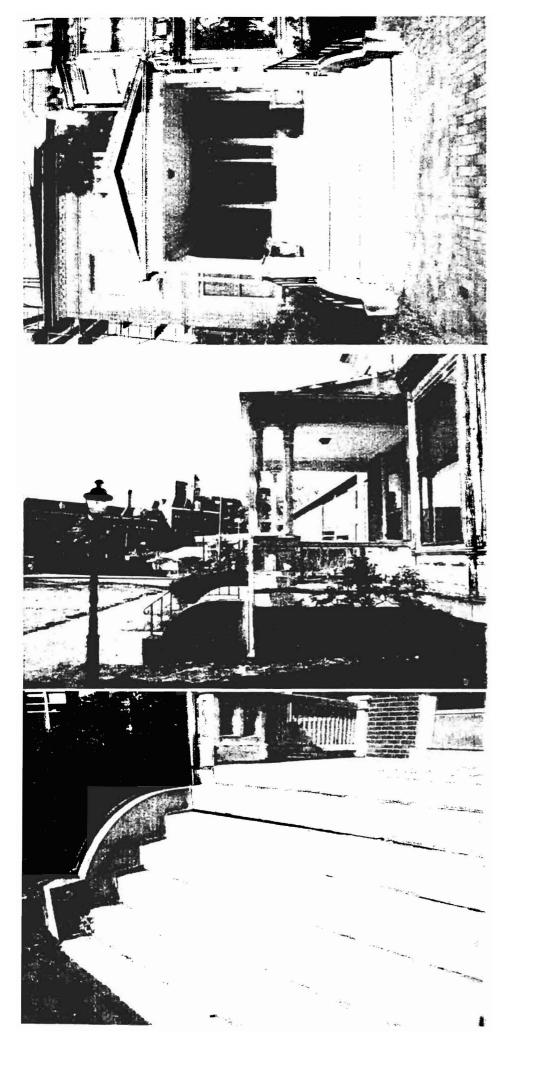

JUSTURA Promenude Granite steps on from view of

Promined Steirs Sile view at acs western

2000 Strong Let 05

Showing the creaks Album 265 Western Promonede