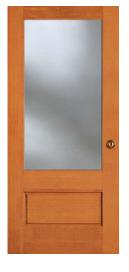

## 7501 — THERMAL SASH (TDL)

## SERIES: Exterior French & Sash Doors TYPE: Exterior French & Sash APPLICATIONS: Can be used for a swing door, with barn track hardware, with pivot hardware, in a patio swing door or slider system and many other applications for the homeos exterior. Construction Type: Engineered All-Wood Stiles and Rails with Dowel Pinned Stile/Rail Joinery Bander 1 7/16", Ignachard®, Double Hip Baigad Band

Panels: 1-7/16" Innerbond® Double Hip-Raised Panel (std), 3/4" FP (option) Glass: 3/4" Insulated Glazing

DETAILED DRAWING

DETAILS

SIMPSONDOOR.COM 1.800.SIMPSON

#SIMPSONDOOR