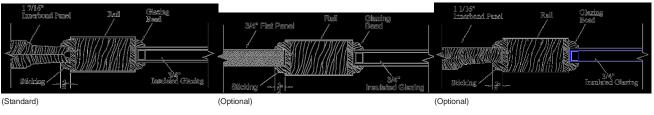

## SERIES: Exterior French & Sash Doors TYPE: Exterior French & Sash APPLICATIONS: Can be used for a swing door, with barn track hardware, with pivot hardware, in a patio swing door or slider system and many other applications for the homeos exterior. Construction Type: Engineered All-Wood Stiles and Rails with Dowel Pinned Stile/Rail Joinery Bander 1 7/16", Ignachard®, Double Hip Baigad Band

Panels: 1-7/16" Innerbond® Double Hip-Raised Panel (std), 3/4" FP (option) Glass: 3/4" Insulated Glazing

DETAILED DRAWING

DETAILS

SIMPSONDOOR.COM 1.800.SIMPSON

#SIMPSONDOOR