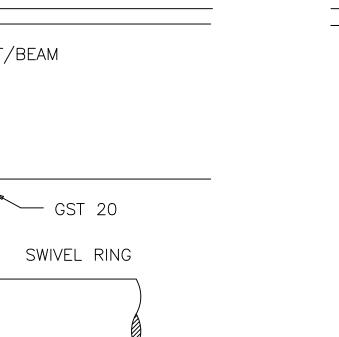

HANGER DETAIL

SCALE: 1/4" = 1'-0"

- 4" GROOVED BUTTERFLY VALVE WITH TAMPER SWITCH (N.O.)

- SPARE HEAD BOX, 6 HD CAPACITY W/ WRENCH
- 2" GALV. 45 ELBOW W/ GALV. GRINNELL PLATE (MAIN DRAIN)

SWG PIPE HANGER FOR WOOD N.T.S.