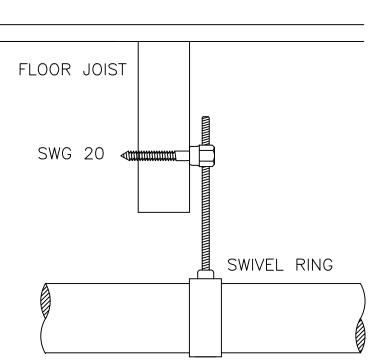

HANGER DETAIL

SCALE: 1/4" = 1'-0"

- 4" GROOVED BUTTERFLY VALVE WITH TAMPER SWITCH (N.O.)

- SPARE HEAD BOX, 6 HD CAPACITY W/ WRENCH
- 2" GALV. 45 ELBOW W/ GALV. GRINNELL PLATE (MAIN DRAIN)

SWG PIPE HANGER FOR WOOD N.T.S.