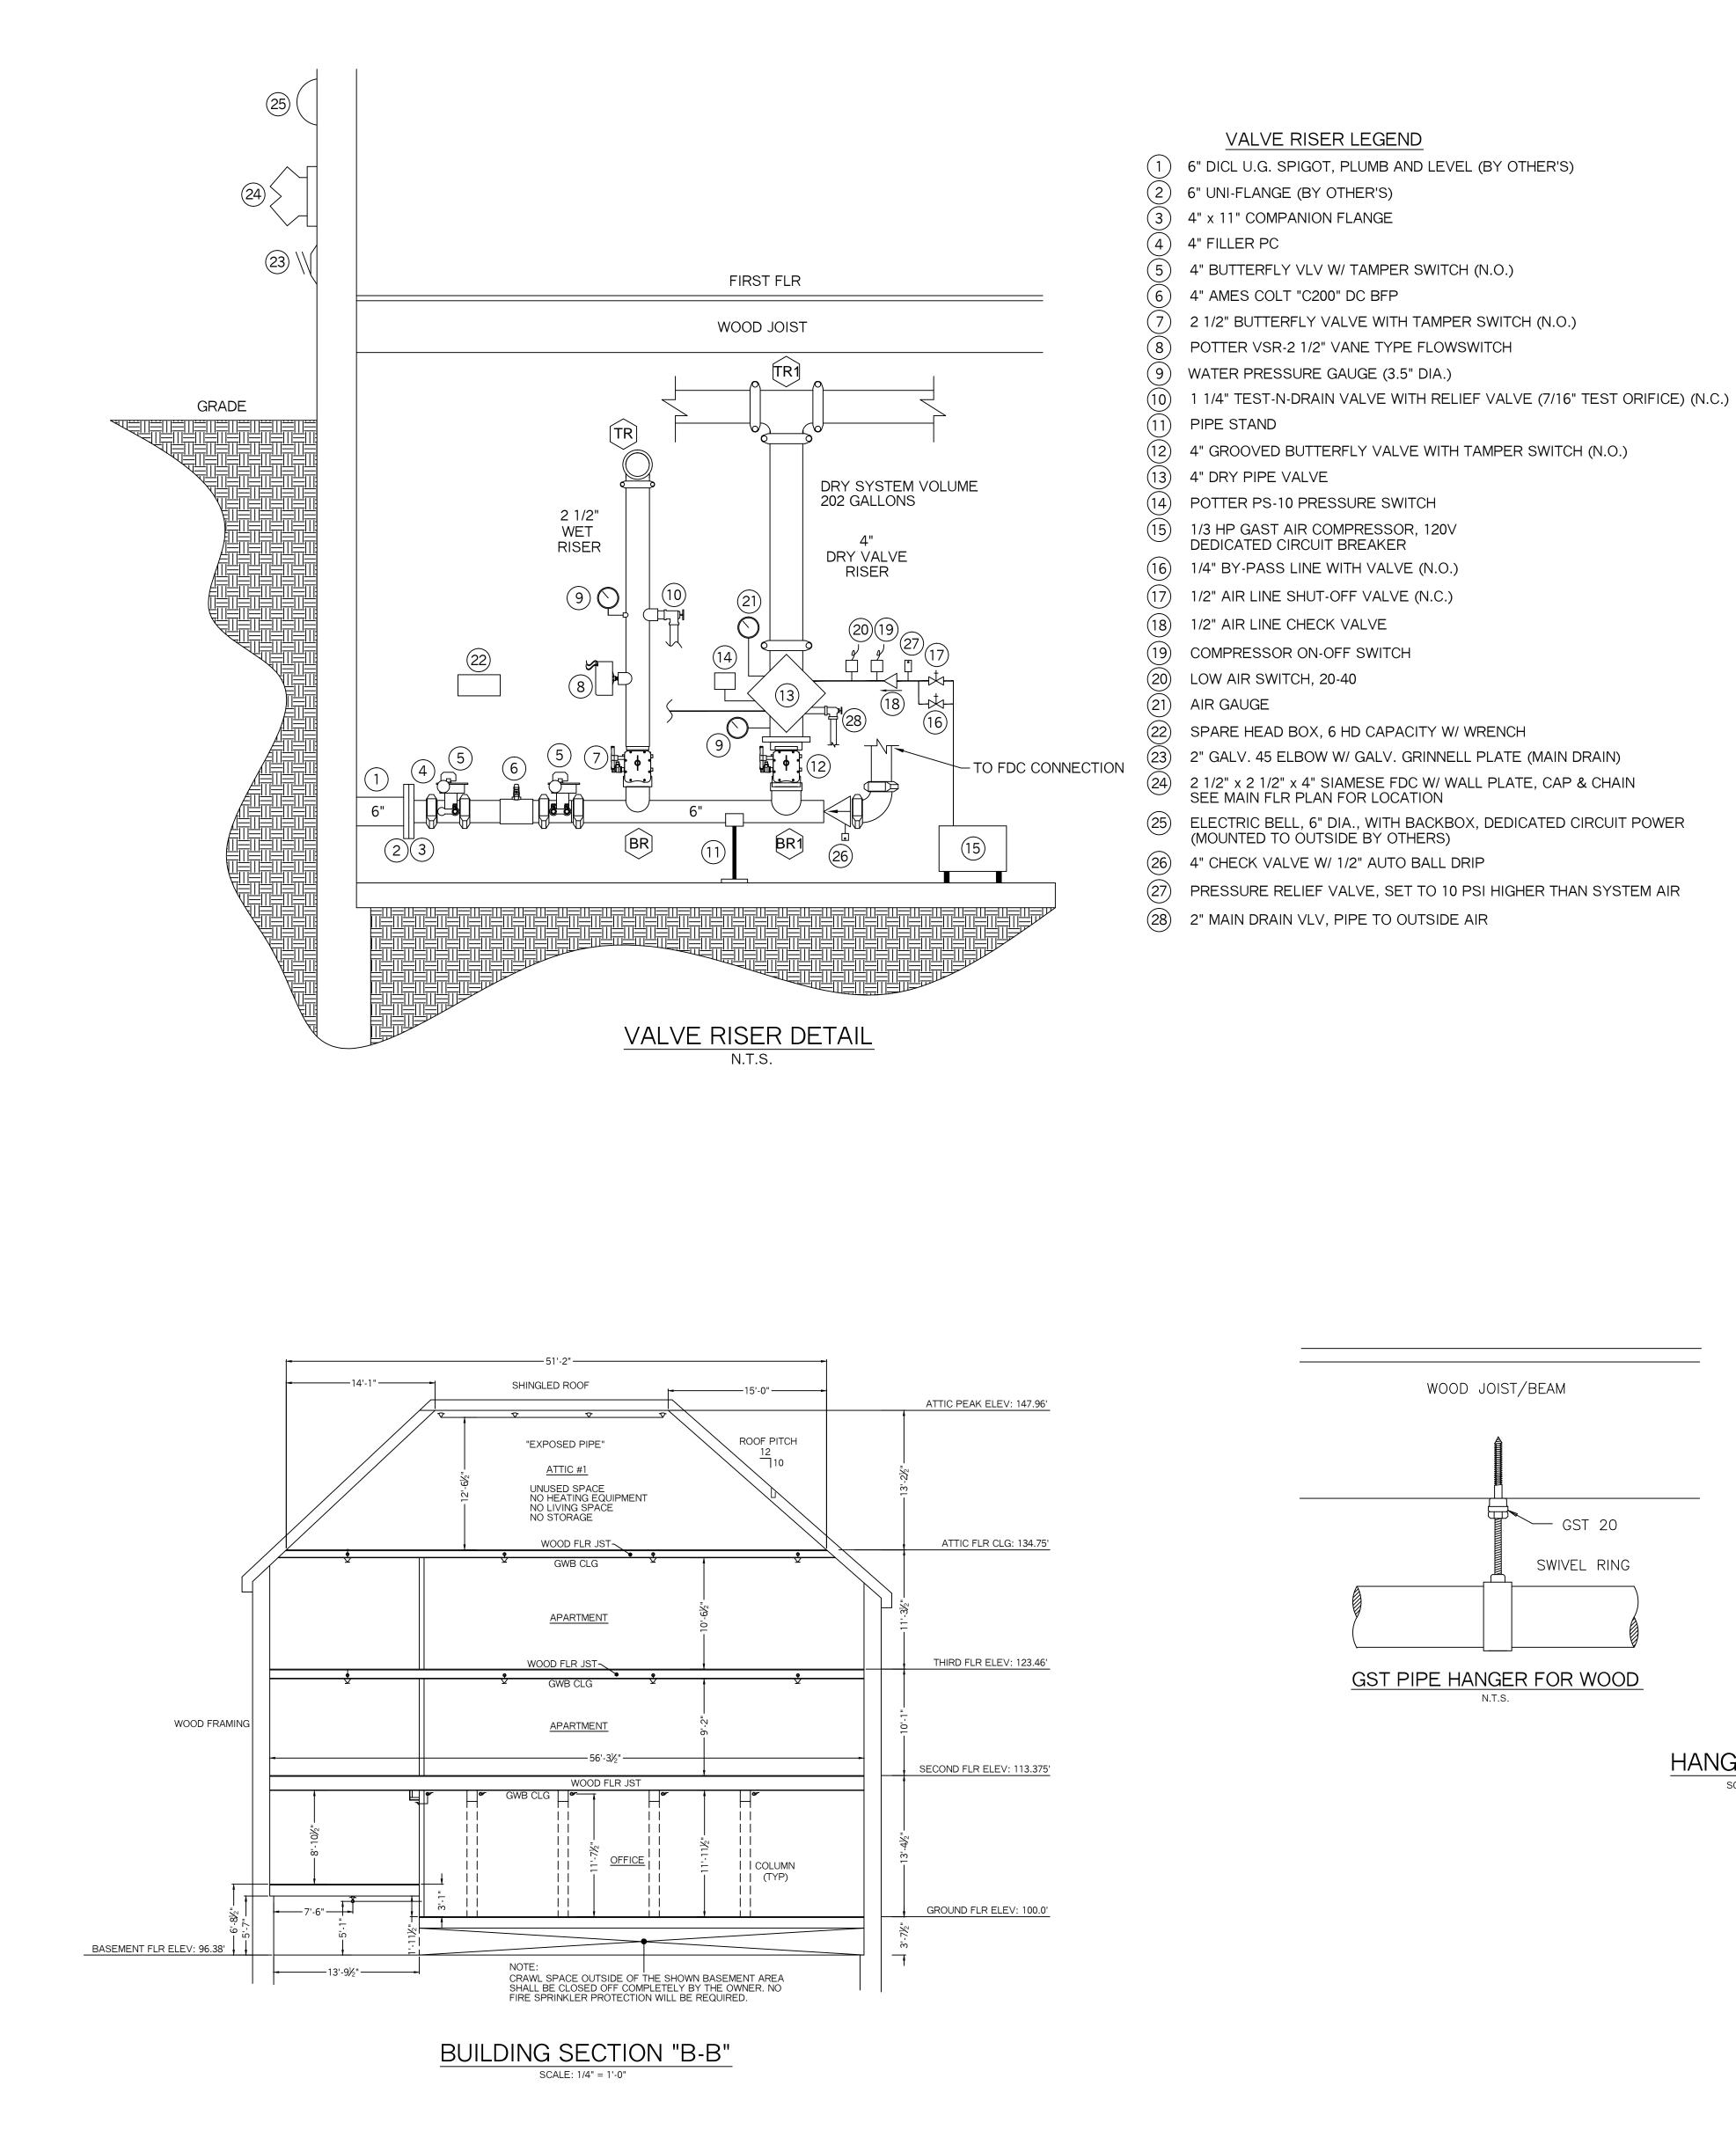

## WET SYSTEM NOTES:

SYSTEM DESIGNED AND INSTALLED PER THE REQUIREMENTS OF NFPA 13 2016 EDITION, STATE AND LOCAL CODES. WET SYSTEM TO BE INSTALLED IN THE BASEMENT, FIRST FLOOR, SECOND FLOOR AND THIRD FLOOR. LINE PIPING TO BE BLACK SCHEDULE 40 STEEL WITH THREADED ENDS, CONNECTED WITH DUCTILE-IRON FITTINGS. MAIN PIPING TO BE BLACK SCHEDULE 10 STEEL WITH GROOVED END, CONNECTED WITH GROOVED FITTINGS AND COUPLINGS.

## DRY SYSTEM NOTES:

SYSTEM DESIGNED AND INSTALLED PER THE REQUIREMENTS OF NFPA 13 2016 EDITION, STATE AND LOCAL CODES. DRY SYSTEM TO BE INSTALLED IN THE ATTIC SPACES ONLY.

1/2" BRASS UPRIGHTS (5.6K) ON LINE

PITCH PIPE IN ACCORDANCE WITH NFPA 13, CHAPTER 1, SECTION 1.2.3.4 MAIN PIE= 1/4" PER 10'-0" RUN, LINE PIPING= 1/2" PER 10'-0" RUN MAIN PIPING TO BE BLACK SCHEDULE 10 STEEL WITH GROOVED END, CONNECTED WITH GROOVED FITTINGS AND COUPLINGS. LINE PIPING TO BE BLACK SCHEDULE 40 STEEL WITH THREADED ENDS, CONNECTED WITH DUCTILE-IRON FITTINGS.