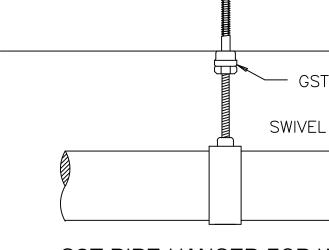

HANGER DETAIL

SCALE: 1/4" = 1'-0"

- 4" GROOVED BUTTERFLY VALVE WITH TAMPER SWITCH (N.O.)

- SPARE HEAD BOX, 6 HD CAPACITY W/ WRENCH
- 2" GALV. 45 ELBOW W/ GALV. GRINNELL PLATE (MAIN DRAIN)

SWG PIPE HANGER FOR WOOD N.T.S.