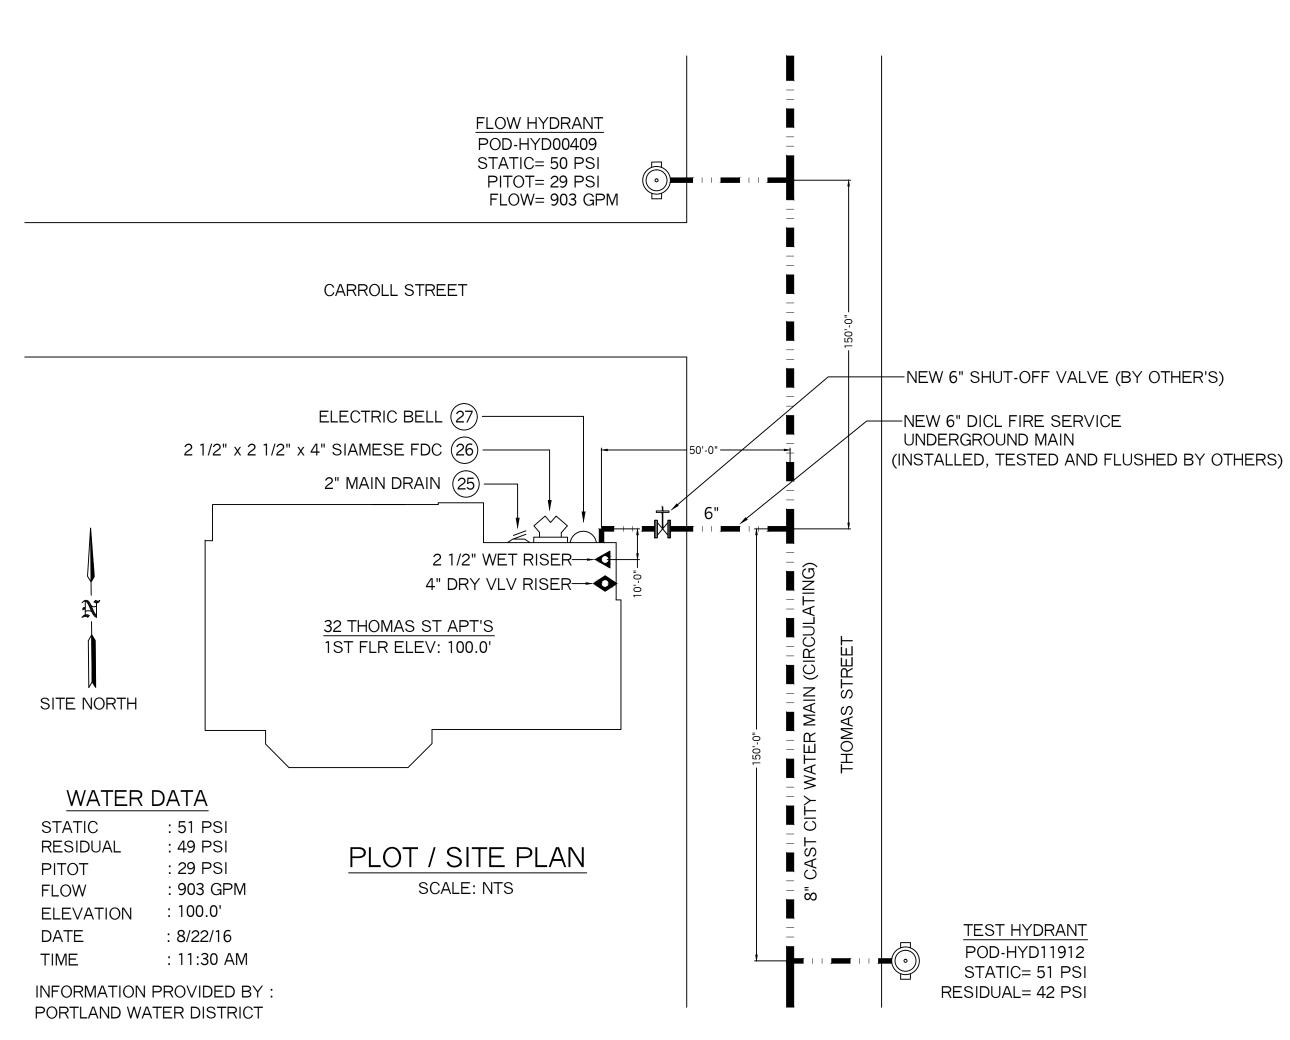

## WET SYSTEM NOTES:

SYSTEM DESIGNED AND INSTALLED PER THE REQUIREMENTS OF NFPA 13 2016 EDITION, STATE AND LOCAL CODES. WET SYSTEM TO BE INSTALLED IN THE BASEMENT, FIRST FLOOR, SECOND FLOOR AND THIRD FLOOR. LINE PIPING TO BE BLACK SCHEDULE 40 STEEL WITH THREADED ENDS, CONNECTED WITH DUCTILE-IRON FITTINGS. MAIN PIPING TO BE BLACK SCHEDULE 10 STEEL WITH GROOVED END, CONNECTED WITH GROOVED FITTINGS AND COUPLINGS.

PIPE TO BE CONCEALED WHERE POSSIBLE, ALTHOUGH THERE WILL BE SOME AREA'S WITH EXPOSED PIPE DUE TO STRUCTURAL FRAMING.

## DRY SYSTEM NOTES:

SYSTEM DESIGNED AND INSTALLED PER THE REQUIREMENTS OF NFPA 13 2016 EDITION, STATE AND LOCAL CODES. DRY SYSTEM TO BE INSTALLED IN THE ATTIC SPACES ONLY.

1/2" BRASS UPRIGHTS (5.6K) ON LINE

PITCH PIPE IN ACCORDANCE WITH NFPA 13, CHAPTER 1, SECTION 1.2.3.4 MAIN PIE= 1/4" PER 10'-0" RUN, LINE PIPING= 1/2" PER 10'-0" RUN MAIN PIPING TO BE BLACK SCHEDULE 10 STEEL WITH GROOVED END, CONNECTED WITH GROOVED FITTINGS AND COUPLINGS. LINE PIPING TO BE BLACK SCHEDULE 40 STEEL WITH THREADED ENDS, CONNECTED WITH DUCTILE-IRON FITTINGS.