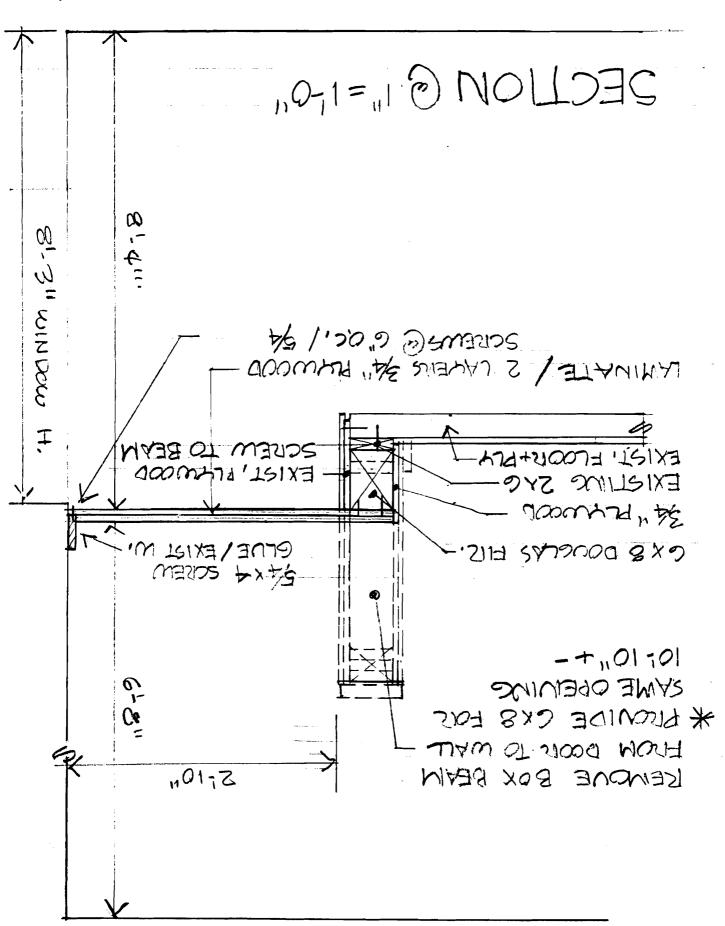

## RE: 22 Carroll Street

Dear Sir,

Your application to make interior renovations by extending the floor 2'10" has been reviewed and a permit is herewith issued subject to the requirement listed below. This permit does not excuse the applicant from meeting applicable State and Federal laws.

This permit is being issued with the understanding that the proposed 6'8" headroom be replaced with the required 7'6" headroom.

If you have any questions regarding the requirements, please do not hesitate to contact this office.