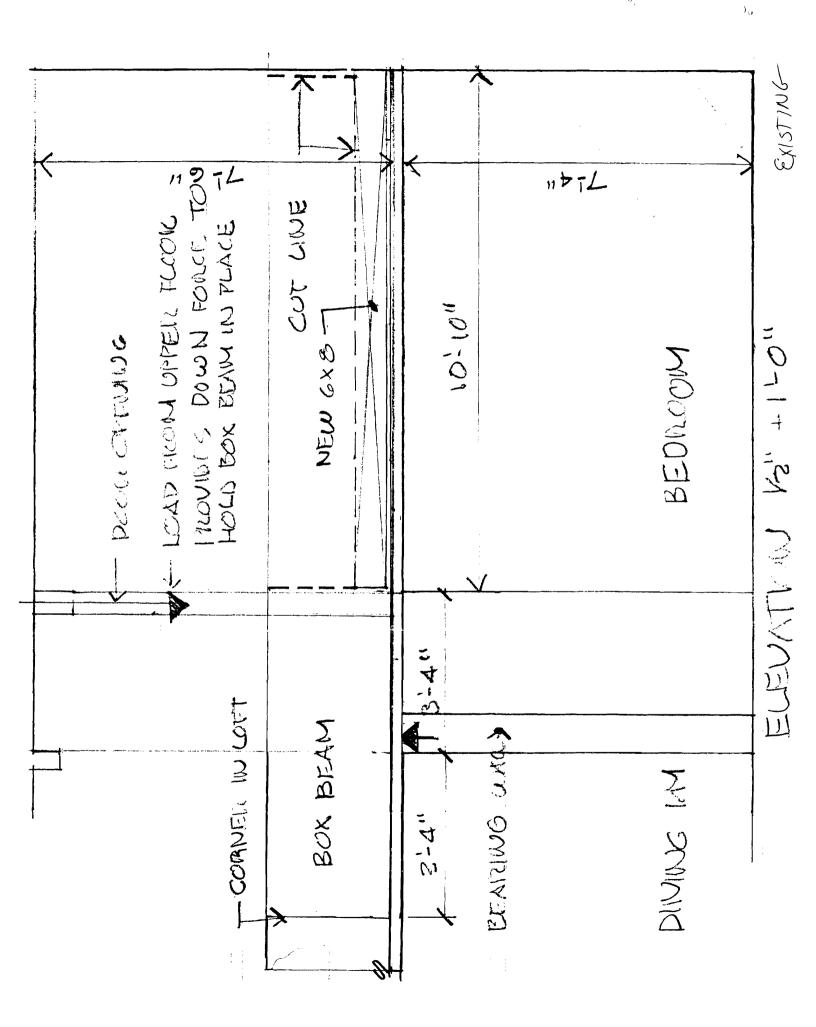

## RE: 22 Carroll Street

Dear Sir,

Your application to make interior renovations by extending the floor 2'10" has been reviewed and a permit is herewith issued subject to the requirement listed below. This permit does not excuse the applicant from meeting applicable State and Federal laws.

This permit is being issued with the understanding that the proposed 6'8" headroom be replaced with the required 7'6" headroom.

If you have any questions regarding the requirements, please do not hesitate to contact this office.