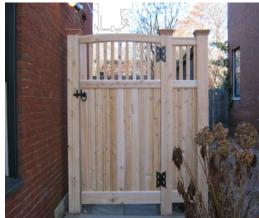

Example of Style of Fence and Gate

6' Board Fence with 2' Finial and a Scallop 6' to 4' Sloped Section at Street

6' Board with Finial Gate

Please note all information on this plan is conceptual.

All locations and dimensions are illustrative only and shall be verified in the field.