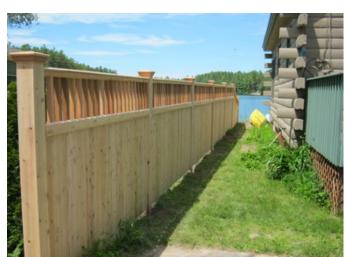

Example of Style of Fence and Gate

6' Board Fence with 2' Finial and a Scallop 6' to 4' Sloped Section at Street

6' Board with Finial Gate

Please note all information on this plan is conceptual.

All locations and dimensions are illustrative only and shall be verified in the field.