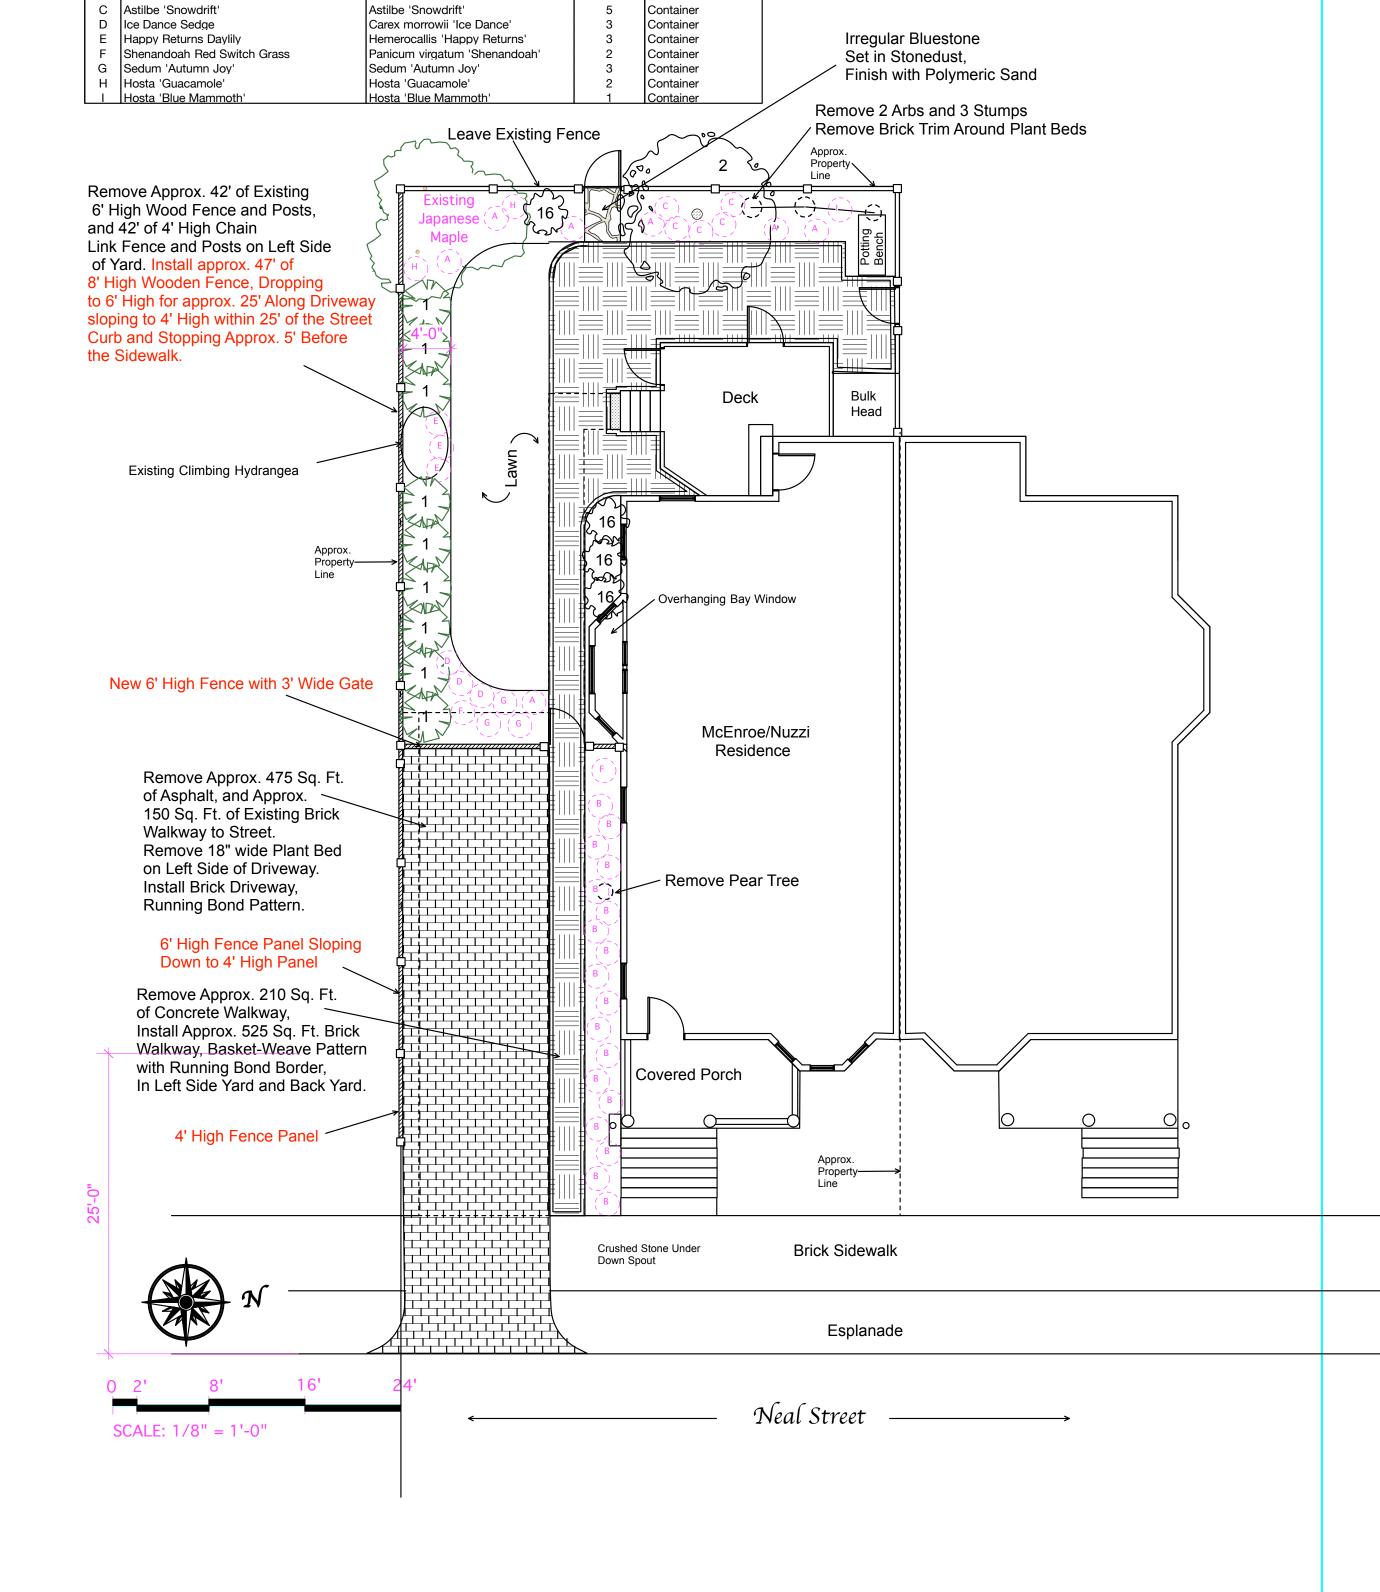

All construction and planting shall be on the owner's property only unless the owner has, in writing, permission from the owner of the other property.

The owners shall locate property boundaries and site constraints (electrical service, leach beds, septic tanks, for example) with installation crews.

Underground and unknown conditions are not included on this plan except as might be shown as a general illustration.

This is a Design/Build plan and may be intended to be phased. Some portions of this plan may not be included in a particular construction phase. Not all specifications for construction are on the plan. When in doubt, owners should refer to their contracts to review what is included in a specific construction phase.

If this plan is installed by anyone or any company other than Gnome Landscapes, Design & Masonry, the accuracy of all the components of the plan and the structural integrity of any portion of the construction based on the plan becomes solely the responsibility of the property owner.

McEnroe/Nuzzi Residence

Designed by A. Murphy

Maintenance 1/27/17

38 Neal Street, Portland, ME 04102

Gnome Landscapes, Design, Masonry &

Date: 1/17/17 Designer: AMM Revisions

GNOME

Landscapes, Design & Masonry

Landscapes
Design
Masonry
Maintenance
305 US Route 1
PO Box 66803
Falmouth, Maine 04105
tel: 207-781-2955
fax: 207-781-5705
email: info@gnomelandscapes.com

PLANT SCHEDULE

Botanical Name

Thuga occidentalis 'Smaragd'

Geranium wallichianum 'Rozanne'

Pyrus calleryana 'Cleveland'

Quantity Size

18

2" - 2.5" Cal.

Transplant

Container

10 Transplant

Key Common Name

Emerald Green Arborvitae

A Divide and Transplant Existing Perennials

2 Cleveland Ornamental Pear

16 Transplant Existing Shrubs

B Geranium 'Rozanne'

Landscape Plan
The McEnroe/Nuzzi Residence
38 Neal Street, Portland, ME 04102

© 2016 Gnome LDM