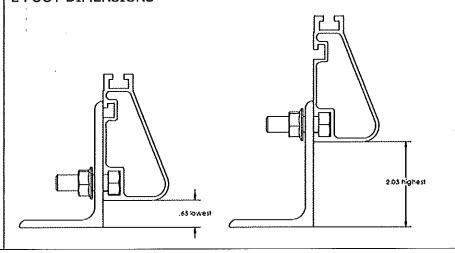

| 13,390 lbs     |  |  |  |  |
| 51-7200-0XX  | Tilt Legs (7" – 40")                         | .0658 lbs/inch |  |  |  |  |
| 51-7210-000  | Tilt Leg Bracket                             | 1.576 lbs      |  |  |  |  |
|              | Grounding                                    |                |  |  |  |  |
| Part Number  | Description                                  | Weight         |  |  |  |  |
| 29-4000-001  | WEEB DMC-Clip (100)                          | 0.258 lbs      |  |  |  |  |
| 29-4000-002  | WEEB Grounding Lug (100)                     | 12.356 lbs     |  |  |  |  |
| 29-4000-003  | WEEB Bonding Jumper (100)                    | 17.614 lbs     |  |  |  |  |
| 29-4000-006  | WEEB ACC-PV Wire Clip (100)                  | 0.625 lbs      |  |  |  |  |

#### L-FOOT DIMENSIONS