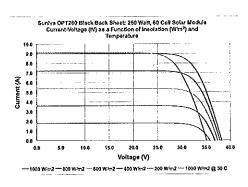

to our specifications assuring consistent high performance and quality worldwide.

- Rigorous quality management
- Performance longevity with advanced polymer backsheet
- Produced in an ISO 9001: 2008 certified facility
- Passed the most stringent salt spray test (Severity 6) based on IEC 61701
- Passed enhanced stress tests based on IEC 61215 conducted at Fraunhofer ISE2
- Certified PID free<sup>2</sup>
- Ask about our validated PAN files

#### **OUR PRODUCTS:**

Monocrystalline Modules OPTIMUS SERIES 60 cell OPTIMUS SERIES 72 cell

Multicrystalline Modules MV SERIES 60 cell MV SERIES 72 cell

Monocrystalline Cells 19%+ efficiency

Balance of Systems Solutions (BOSS) Racking, Inverters, Balteries, Energy Storage Appliances and EV Chargers

## **OPTIMUS SERIES: OPT 60 CELL MODULES**







Tolerances ± 1 mm Hole Tolerances Vary Dimensions in mm

#### **ELECTRICAL DATA (NOMINAL)**

The rated power may only vary by  $\pm$  2.5Wp and all other electrical parameters by  $\pm$  5%

| Power Classification        | Pmax (W) | 250          | 255          | 260          |
|-----------------------------|----------|--------------|--------------|--------------|
| Module Efficiency           | %        | 15.40        | 15.71        | 16.02        |
| Model Number                | OPT      | 250-60-4-1B0 | 255-60-4-1B0 | 260-60-4-1B0 |
| Voltage at Max. Power Point | Vmp (V)  | 30.00        | 30.20        | 30.50        |
| Current at Max. Power Point | Imp (A)  | 8.34         | 8,45         | 8.52         |
| Open Circuit Voltage        | Voc (V)  | 37.80        | 38.1         | 38.30