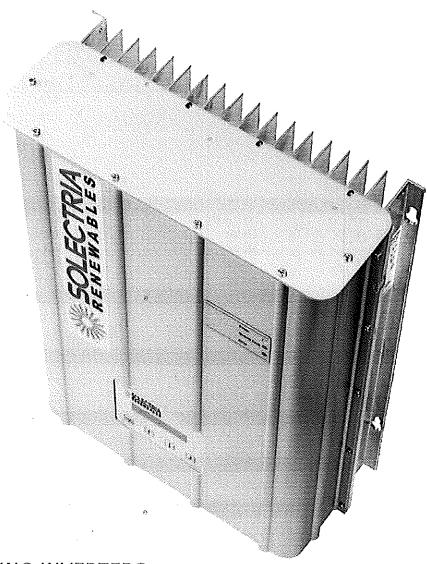

CBL: 062 C031001

has permission to Install 6 solar electric panels; electric permit separate.

provided that the person or persons, firm or corporation accepting this permit shall comply with all of the provisions of the Statues of Maine and of the Ordinances of the City of Portland regulating the construction, maintenance and use of the buildings and structures, and of the application on file in the department.

RESPONSIBLE PERSON IN CHARGE OF WORK, TITLE

| City of Portland, Ma      | ine - Bui       | lding or Use Permit             |               | Permit No:            | Date Applied For:       | CBL:                |
|---------------------------|-----------------|---------------------------------|---------------|-----------------------|-------------------------|---------------------|
|                           |                 | (207) 874-8703, Fax: (207       | 7) 874-8716   | 2013-00509            | 03/15/2013              | 062 C031001         |
| Location of Construction: |                 | Owner Name:                     |               | Owner Address:        |                         | Phone:              |
| 103 SPRUCE ST             |                 | ARMSTRONG ALLEN E               | EDGAR &       | 105 SPRUCE ST         |                         |                     |
| Business Name:            |                 | Contractor Name:                |               | Contractor Address:   |                         | Phone               |
|                           |                 | Revision Energy LLC             |               | 142 Presumpscot s     | street Portland         | (207) 323-1805      |
| Lessee/Buyer's Name       |                 | Phone:                          |               | Permit Type:          |                         |                     |
|                           |                 |                                 |               | Alterations - Dwe     | ellings                 |                     |
| Proposed Use:             |                 |                                 | Propose       | d Project Description | :                       |                     |
| Single Family             |                 |                                 | Install       | 6 solar electric par  | nels; electric permit   | separate.           |
|                           |                 |                                 |               |                       |                         |                     |
|                           |                 |                                 |               |                       |                         |                     |
|                           |                 |                                 |               |                       |                         |                     |
|                           |                 |                                 |               |                       |                         |                     |
| Dept: Historic            | Status: A       | Approved w/Conditions           | Reviewer      | : Deb Andrews         | Approval I              | Date: 04/01/2013    |
| Note:                     | Status. 1       | ipproved w/conditions           | Tet le well   | Deormarews            | прриочиг                | Ok to Issue:        |
|                           | 100             |                                 | 11            | 1.6 1                 | C                       | OR to issue.        |
| 1) Panels originally prop | osed for fro    | ont roof plane not approved-    | -only those p | proposed for dorme    | r root.                 |                     |
| •The edges of the pan     | els will be f   | inished in a dark, recessive of | color to mate | th the roofing mate   | rial. (If painted in th | ne field, the metal |
| should be primed to e     |                 |                                 |               |                       |                         |                     |
|                           |                 |                                 |               |                       |                         |                     |
| Any nacassary condi       | it for the no   | anels shall not be visible from | n Spruce Str  | eet                   |                         |                     |
| Any necessary condi-      | iit ioi tile pa | ileis shan not be visible non   | ii opruce ou  | cci.                  |                         |                     |
| •If additional panels a   | re proposed     | for the rear roof plane, the    | applicant wi  | ll submit the propos  | sed plans to Historic   | Preservation staff  |
|                           |                 | t be visible from the street.   | • •           |                       |                         |                     |
| for confirmation that     | uicy will no    |                                 |               |                       |                         |                     |
|                           |                 |                                 | Davion        | Marga Cahmanah        | al Annuaral T           | Data: 02/19/2012    |
| Dept: Zoning              | Status: A       | Approved                        | Reviewer      | : Marge Schmuck       | al Approval I           |                     |
|                           |                 | Approved                        | Reviewer      | : Marge Schmuck       | al Approval I           | Ok to Issue: 🗹      |
| Dept: Zoning Note:        | Status: A       |                                 |               |                       |                         | Ok to Issue:        |
| Dept: Zoning              | Status: A       | Approved Approved w/Conditions  |               | : Marge Schmucks      |                         | Ok to Issue:        |