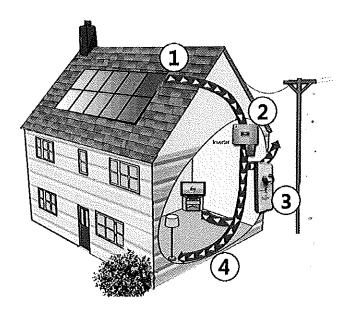

CBL: 062 C031001

has permission to Install 6 solar electric panels; electric permit separate.

provided that the person or persons, firm or corporation accepting this permit shall comply with all of the provisions of the Statues of Maine and of the Ordinances of the City of Portland regulating the construction, maintenance and use of the buildings and structures, and of the application on file in the department.