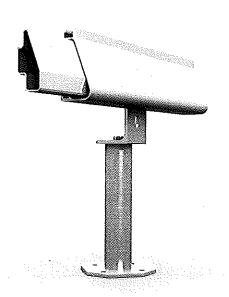

splices provide superior strength and flexibility with L-feet placement
- Adjustable L-feet have vertical extension slots for easy adjustability of up to 1-3/8"
- Standoffs provide increased airflow and ventilation and enable precise placement of flashings
- Standoffs come in four standard heights: 3", 4", 6", and 7"
- XR platform compatible with popular flashings including OuickMount and Oatey
- Panel clamps for both top and bottom mounting
- Panel clamps for most popular photovoltaic modules
- Mid-clamp design maximizes panel density
- Ground clips eliminate the need for copper wire between modules
- ◆ The XR Roof Mount components are covered with an industry-leading 10 year limited product warranty and a 5 year limited finish warranty
- ◆ All XR Roof Mount components are PE certified



The IronRidge XR platform is a reliable, comprehensive, and feature rich photovoltaic mounting solution. Anchored by the XRS (Standard) and XRL (Light) rails, the XR platform includes all of the components necessary for supporting virtually any commercial or residential roof mount installation, regardless of surface material or roof grade.

The XRS and XRL rails are manufactured from extruded aluminum to maximize spans while minimizing weight for improved handling. The graceful curves of the XRS rail will please even the most aesthetically demanding customers. Rails can be extended with the IronRidge patent-pending internal splice bars, providing a strong support connection and ultimate flexibility in footing attachment locations. Installers have a variety of options in attaching IronRid