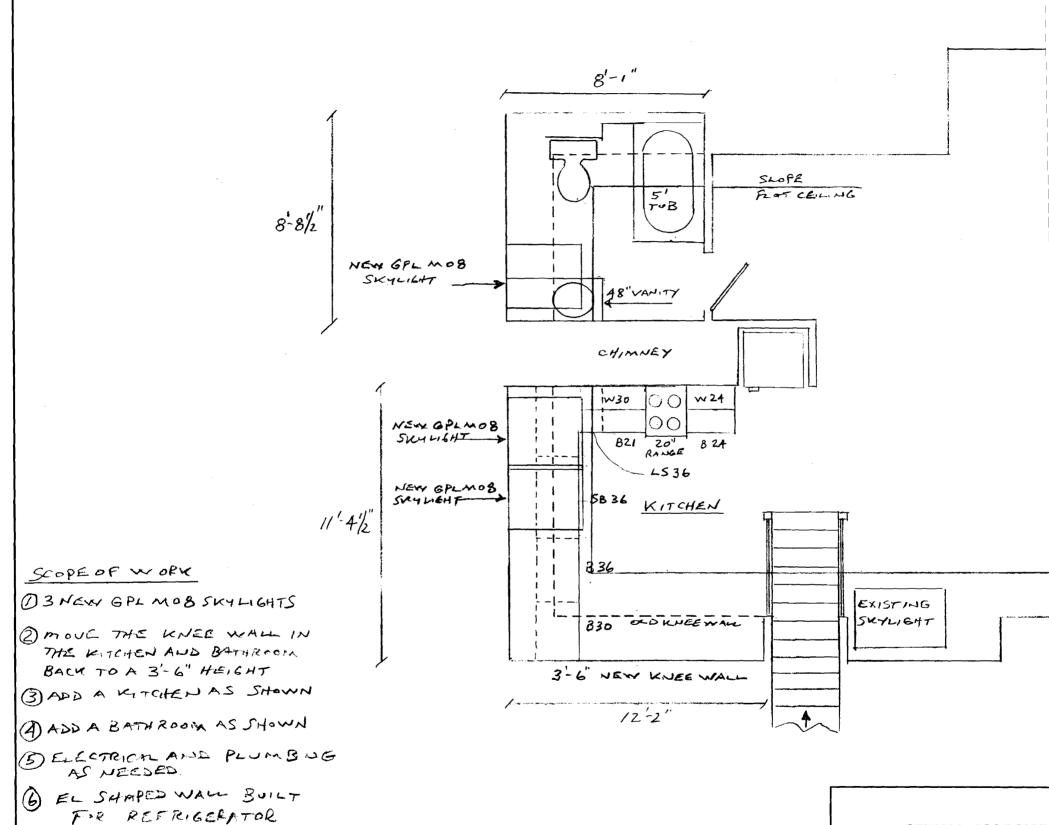

### SEWALL ASSOCIATES, INC.

P.O. Box 6610 PORTLAND, MAINE 04103 (207) 774-4755 FAX (207) 774-5448 SHEET NO. OF DATE 3 - 12 - 07

CHECKED BY DATE DATE

SCALE NTS - DIMENS. S. CALLED OUT

From: Rob Chaffee <oninc@earthlink.net>

Subject: Add. Skylights

Date: March 15, 2007 8:41:38 PM EDT

To: Steve Sewall <sewall@maine.rr.com>

1 Attachment, 327 KB

Hello Steve -

Will this be OK for the skylight permit?

EXISTING SKYLIGHT

PROJECT: 55 THOMAS ST

TWO ADDITIONAL PROPOSED SKYLIGHTS

(7) BASHROCK DOOR MOUES TO

FULL CASING

LEFT TO ALLOW FOR JUSTA

SEWALL ASSOCIATE P.O. Box 6610

PORTLAND, MAINE 0 (207) 774-4755 FAX (207) 774-54

J BASHROOM DOOR MOULS TO

FULL CASING

LEFT TO ALLOW FOR JUSTA

P.O. Box 6610

PORTLAND, MAINE 0 (207) 774-4755 FAX (207) 774-54