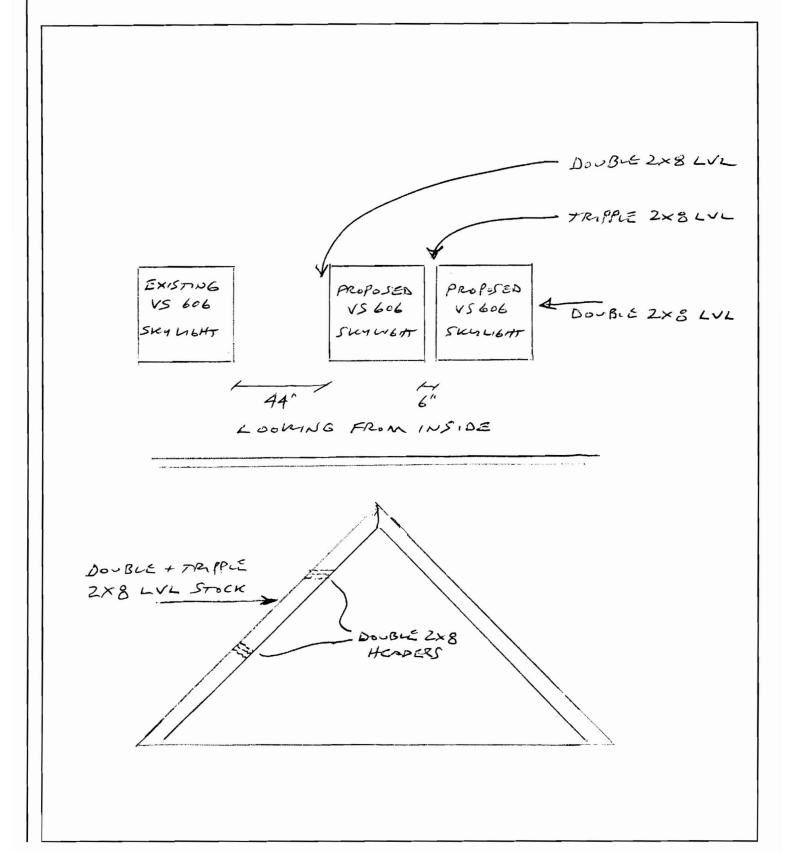

| Location/Address of Construction: 55                                                                                  | 774000       | AS ST.                    | _     |                 |  |
|-----------------------------------------------------------------------------------------------------------------------|--------------|---------------------------|-------|-----------------|--|
|                                                                                                                       |              | Square Footage of Lot     |       |                 |  |
| Total Square Footage of Proposed Structure                                                                            |              | Square Pootage of Lot     |       |                 |  |
| EXISTING                                                                                                              |              |                           |       |                 |  |
| Tax Assessor's Chart, Block & Lot                                                                                     | Owner:       |                           |       | Telephone:      |  |
| Chart# Block# Lot#                                                                                                    | ROB AND      | MARCIA CHAFFE             | €     | 1-617-921       |  |
|                                                                                                                       |              |                           |       | 0340            |  |
| Lessee/Buyer's Name (If Applicable)                                                                                   | Applicant na | ame, address & telephone: | Cc    | ost Of          |  |
| , , , , , , , , , , , , , , , , , , , ,                                                                               | **           | SEWALL                    | W     | ork: \$ 2,700   |  |
| 7.                                                                                                                    | _, ,         | ASSOCING                  |       | diame.          |  |
| $\mathcal{N}^{\mathcal{A}}$                                                                                           | Po Box 6     | 610                       | F     | ee: \$          |  |
|                                                                                                                       |              | UD, ME 04103              |       | 1 1 1/1         |  |
|                                                                                                                       |              | 838-7981                  | C     | of O Fee: \$ DA |  |
| Current legal use (i.e. single family)                                                                                |              | MILY                      |       | <u> </u>        |  |
| If vacant, what was the previous use?                                                                                 |              |                           |       |                 |  |
| Proposed Specific use:                                                                                                |              |                           |       |                 |  |
| Is property part of a subdivision?                                                                                    |              |                           |       |                 |  |
| Project description: ONE US 606 5M                                                                                    |              |                           |       |                 |  |
| THE NORTH ROOF SLOPE                                                                                                  | ECEVAT       | ON. TWO ADD. T            | 10    | 7AL VJ 606      |  |
| SMY 46HTS ARE PROPOSES                                                                                                | s in Li      | ne (HEIGHT) WIT           | 4     | THE EXITING ON  |  |
| THE FIRST ONE IS 44" END<br>From THE FIRST (MULLED                                                                    | アンムケナ フ      | 706 EAHER WIATH 3 FU      | 23res | UNG MEMBERS).   |  |
| Contractor's name, address & telephone:                                                                               | HEN SEV      | JALL                      |       | FRMINE WILL     |  |
| Contractor's name, address & telephone: Ser<br>C-838-7981 For Single of Who should we contact when the permit is read | 103 STE      | HEN SEWALL                | BE    | DOUBLE ZX8 LVL  |  |
| Mailing address: Po Bax 6610                                                                                          | Phone: C     |                           |       | 1461AS A-13     |  |
|                                                                                                                       |              | 1-                        |       | LUCS B37WOOD    |  |
| PORTUMD, ME 04                                                                                                        | 103          | ,                         | HE    |                 |  |
|                                                                                                                       |              | -1                        |       |                 |  |
| D1 1 1 C.1 1 C                                                                                                        |              | 0 114 11                  |       | 1 1'            |  |

Subject: Add. Skylights

Date: March 15, 2007 8:41:38 PM EDT

To: Steve Sewall <sewall@maine.rr.com>

1 Attachment, 327 KB

Hello Steve -

Will this be OK for the skylight permit?

EXISTING SKYLIGHT

PROJECT: 55 THOMAS ST

TWO ADDITIONAL PROPOSED SKYLIGHTS

(7) BASHROCK DOOR MOUES TO

FULL CASING

LEFT TO ALLOW FOR JUSTA

SEWALL ASSOCIATE P.O. Box 6610

PORTLAND, MAINE 0 (207) 774-4755 FAX (207) 774-54

J BASHROOM DOOR MOULS TO

FULL CASING