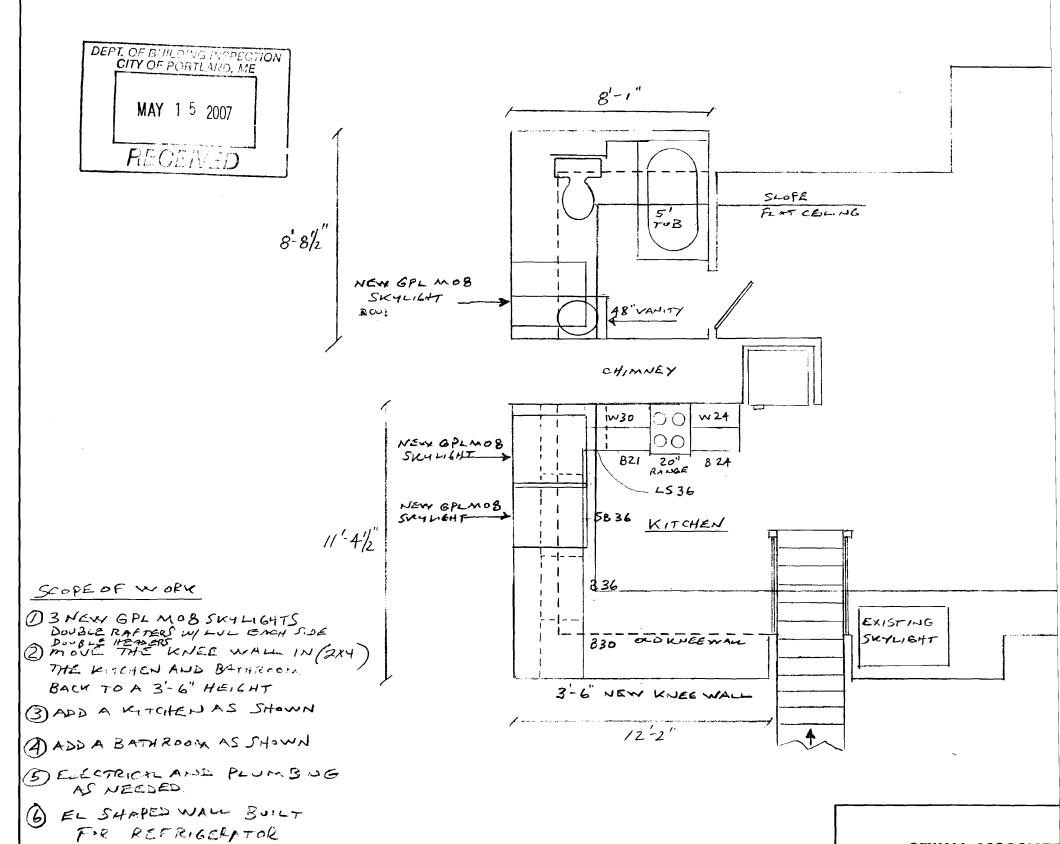

Subject: Add. Skylights

Date: March 15, 2007 8:41:38 PM EDT

To: Steve Sewall <sewall@maine.rr.com>

1 Attachment, 327 KB

Hello Steve -

Will this be OK for the skylight permit?

EXISTING SKYLIGHT

PROJECT: 55 THOMAS ST

TWO ADDITIONAL PROPOSED SKYLIGHTS

(7) BASHROCK DOOR MOUES TO

FULL CASING

LEFT TO ALLOW FOR JUSTA

SEWALL ASSOCIATE P.O. Box 6610

PORTLAND, MAINE 0 (207) 774-4755 FAX (207) 774-54

J BASHROOM DOOR MOULS TO

FULL CASING

LEFT TO ALLOW FOR JUSTA

P.O. Box 6610

PORTLAND, MAINE 0 (207) 774-4755 FAX (207) 774-54