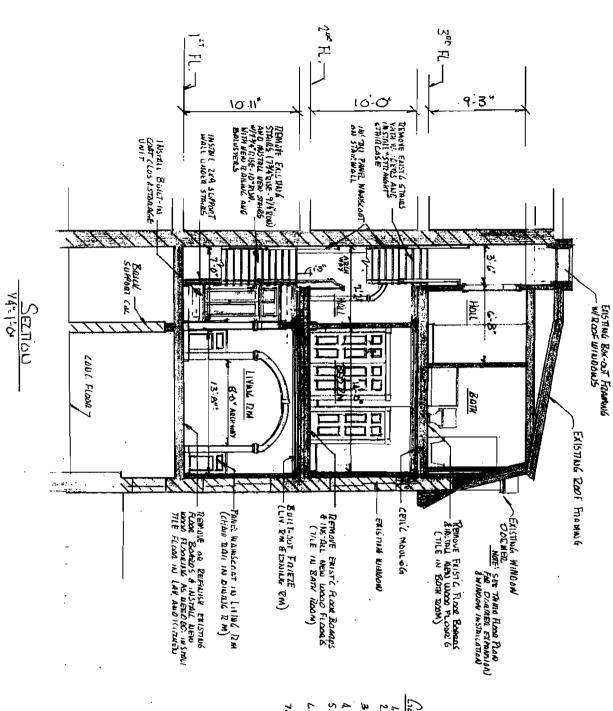

SECOND FLOOR

TOWN TO SENT OF THE STATE OF TH

្ទ

L. INSTRIL NEW ELETTICOL ? LUMBLES AND HERITOL SISTEMS (ALL FLORE);
7. ALL WIROLWS TO BE REWINDED AND REDUIT OF REPAYED.

LENDERAL NOTES:

I. REMOVE ALL RESTER ON WALLS & CEILIDAS (ALL REDC.)

I. REFORME & REDCATE INTERIA WOLLS AS PER
PROPOSED FL. PLAUS (ALL FLOODS)

3, INSULATE ALL FLOOD SYSTEMS, ETTERIA WOLLS AND
ALL INTERIDA ROOM PERIMETERS HALLS.

4. APPLY MEN THAM, MODIC UKS DOORS WALKGOTÉ
MAD BULT-INS IAU FLOODS

SAPPLY MEN THAM, MODIC UKS DOORS WALKGOTÉ
MAD BULT-INS IAU FLOODS

1. THE STATE FOR THE SAME AND