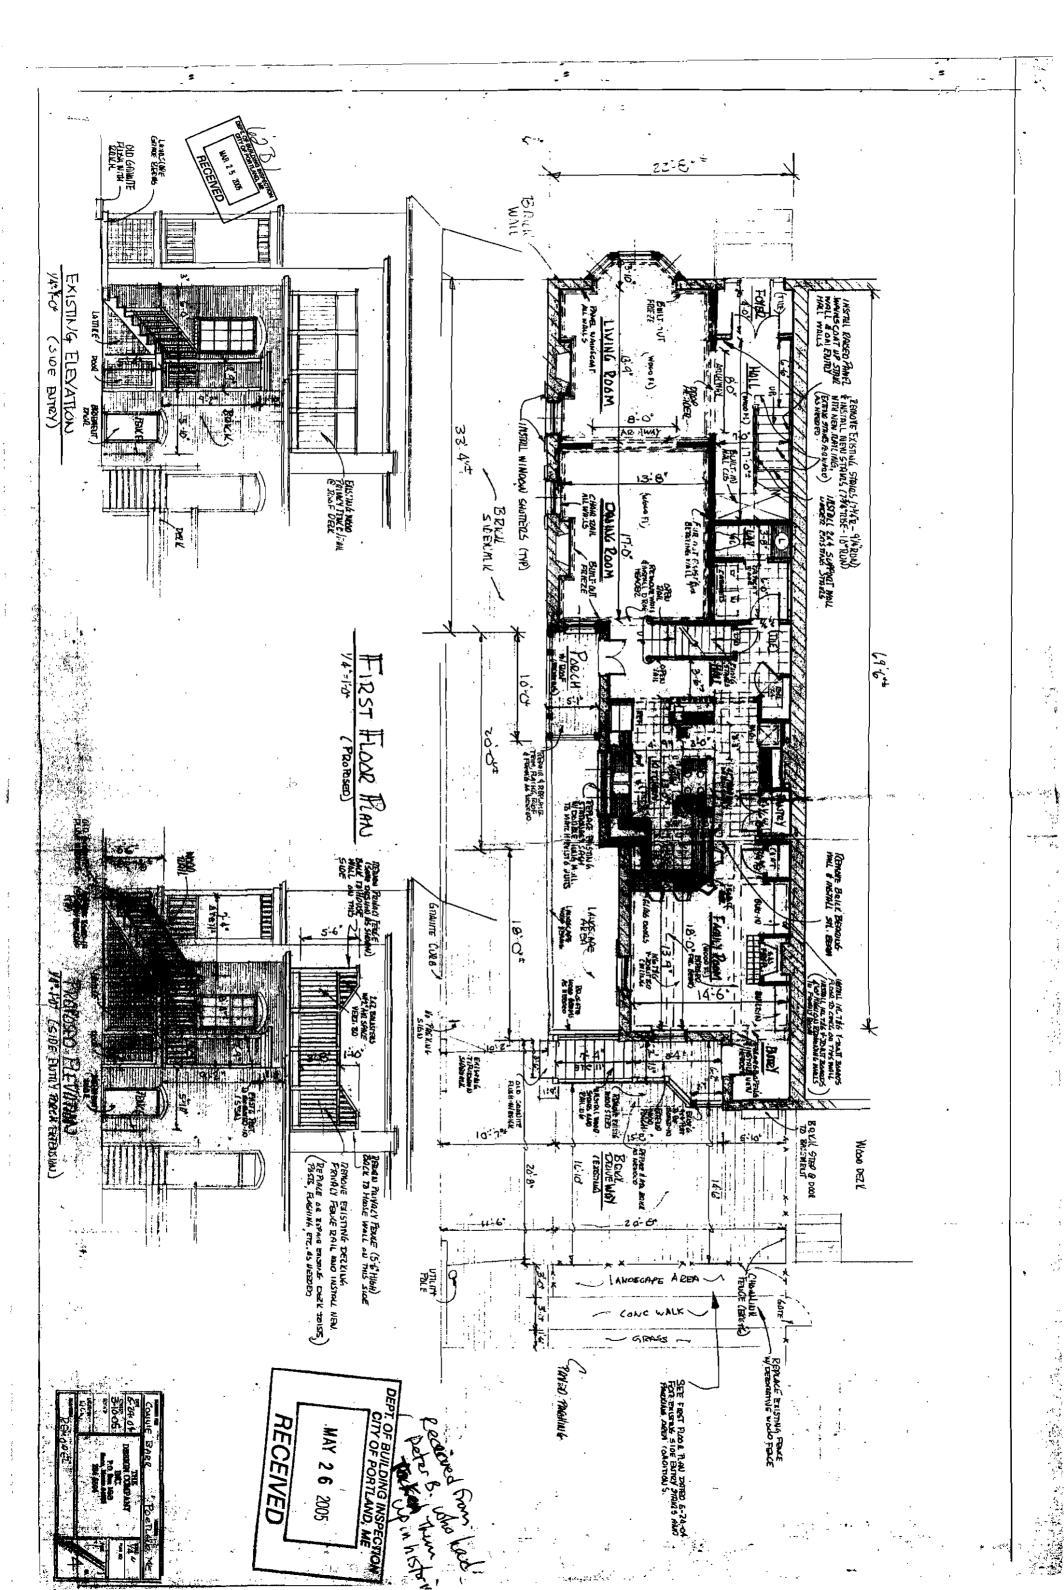

Approval is subject to the following conditions:

- <u>Large window on Neal Street elevation</u>: The replacement sash shall consist of three double-hung sash. The center window should equal the width of the upper floor sash on this façade, with the remaining width made up by two narrower double-hungs. This treatment is consistent with what would have been seen historically. The center sash should be 2/2 and the flanking sash 1/1.
- Repair/replacement of architectural trim: All original trim and architectural details, if
  deteriorated beyond repair, is to be replaced in kind. No substitution of standard stock
  items shall be allowed unless approved by staff. This requirement applies to side porch
  posts, balusters and skirting; wood brick moulds around windows; etc.
- <u>Side porch</u>: Please submit drawing or catalogue cut for new (lower) balusters. Railing height not to exceed 36", not 42" as proposed. (For historic properties, standard height requirements can be waived.)
- Back stairs/entrance: Detailing on treads/risers to follow attached specification.
   Railing height not to exceed 36".
- <u>Hood/privacy screen at rear entrance</u>: Hood and lattice screening to be eliminated as part of reconstruction. The hood obscures the door lintel and cornice details of the ell. Also, when reduced in width as proposed, the enclosure will appear excessively narrow.
- <u>Neal Street edging</u>: If granite edging is used, height of granite to extend no higher than standard curbing.
- <u>Fence</u>: Detail of proposed fencing to be provided.

SECOND FLOOR

TOWN TO SENT OF THE STATE OF TH

្ទ

L. INSTRIL NEW ELETTICOL ? LUMBLES AND HERITOL SISTEMS (ALL FLORE);
7. ALL WIROLWS TO BE REWINDED AND REDUIT OF REPAYED.

LENDERAL NOTES:

I. REMOVE ALL RESTER ON WALLS & CEILIDAS (ALL REDC.)

I. REFORME & REDCATE INTERIA WOLLS AS PER
PROPOSED FL. PLAUS (ALL FLOODS)

3, INSULATE ALL FLOOD SYSTEMS, ETTERIA WOLLS AND
ALL INTERIDA ROOM PERIMETERS HALLS.

4. APPLY MEN THAM, MODIC UKS DOORS WALKGOTÉ
MAD BULT-INS IAU FLOODS