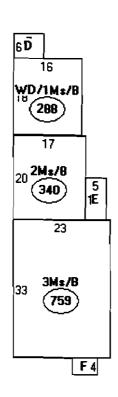

## Descriptor/Area

- A: 3Ms/B 759 sqft
- B: 2Ms/B 340 sqft
- C:WD/1Ms/B 288 sqft
- D:1Ms/B 42 sqft
- E: OFP 50 sqft
- F: 3sMB/B 24 sqft