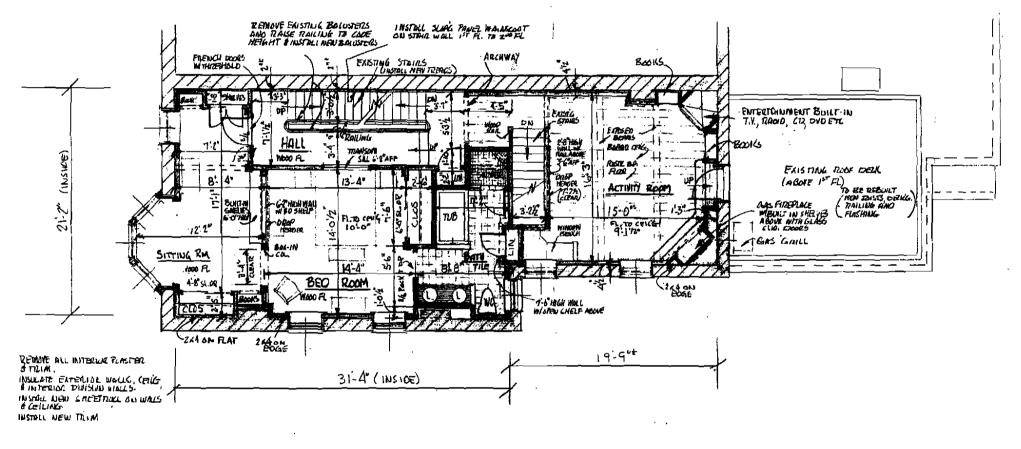

SECOND FLOOR

TOWN TO SENT OF THE STATE OF TH

្ទ

L. INSTRIL NEW ELETTICOL ? LUMBLES AND HERITOL SISTEMS (ALL FLORE);
7. ALL WIROLWS TO BE REWINDED AND REDUIT OF REPAYED.

LENDERAL NOTES:

I. REMOVE ALL RESTER ON WALLS & CEILIDAS (ALL REDC.)

I. REFORME & REDCATE INTERIA WOLLS AS PER
PROPOSED FL. PLAUS (ALL FLOODS)

3, INSULATE ALL FLOOD SYSTEMS, ETTERIA WOLLS AND
ALL INTERIDA ROOM PERIMETERS HALLS.

4. APPLY MEN THAM, MODIC UKS DOORS WALKGOTÉ
MAD BULT-INS IAU FLOODS

SAPPLY MEN THAM, MODIC UKS DOORS WALKGOTÉ
MAD BULT-INS IAU FLOODS

1. THE STATE FOR THE SAME AND