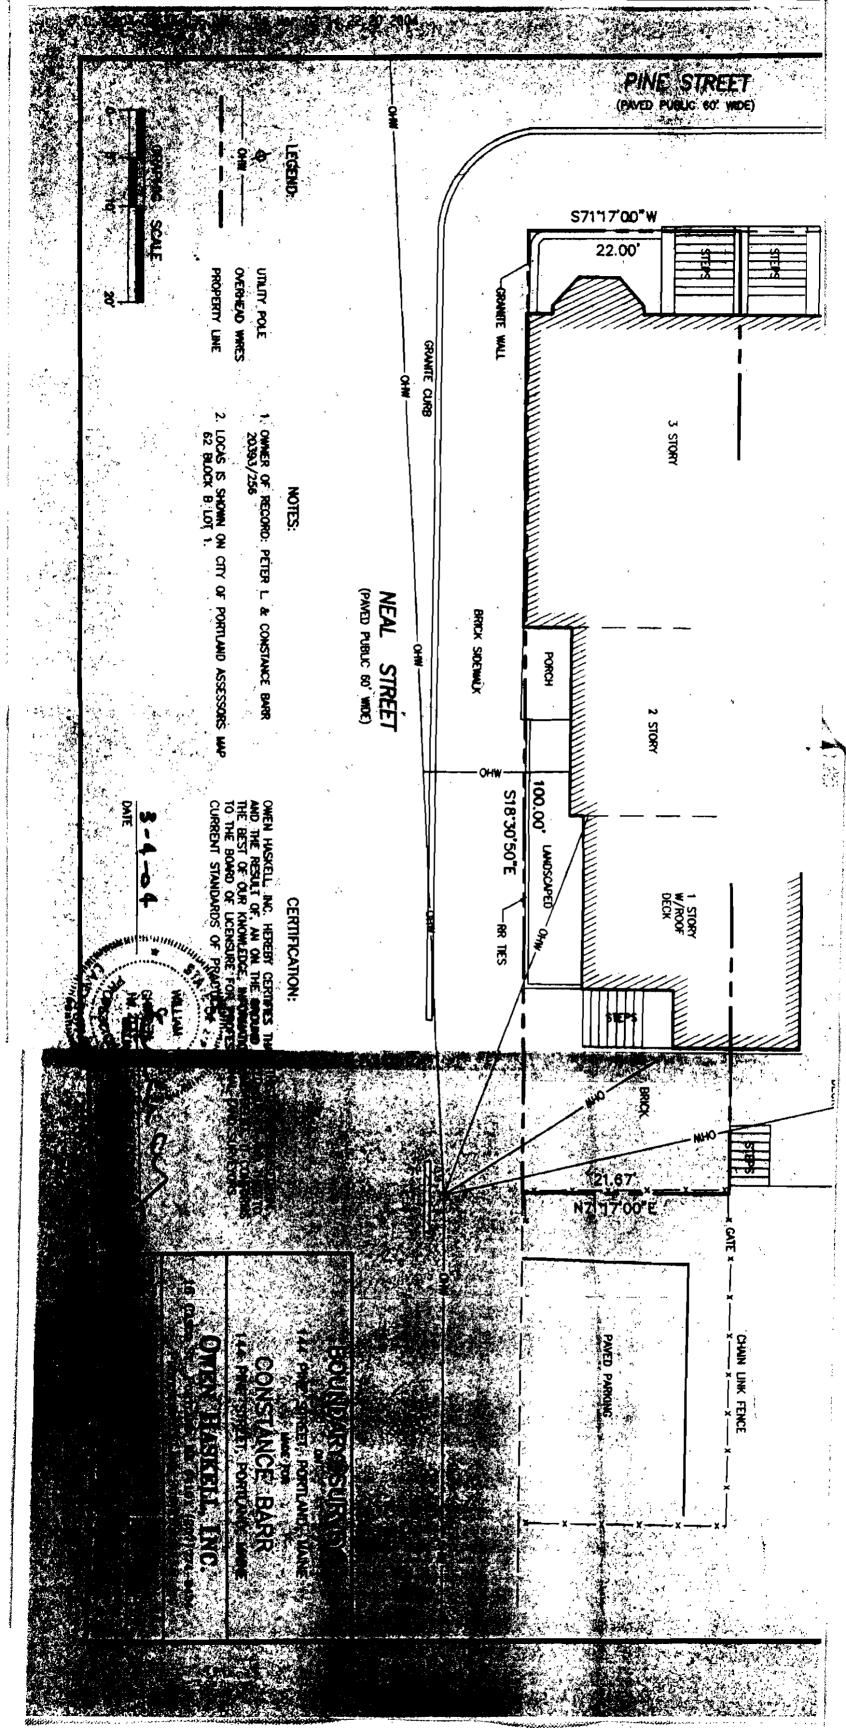

### **Current Owner Information**

Card Number 1 of 1
Parcel ID 062 8001001
Location 144 PINE ST
Land Use SINGLE FAMILY

Owner Address BARR PETER L & CONSTANCE H BARR JTS

144 PINE ST PORTLAND ME 04102

Re:

Exterior Alterations - 144 Pine Street

Dear Mr. Barr:

On May 10, 2005, this office reviewed and approved your request for a Certificate of Appropriateness for a comprehensive program of exterior alterations and repairs at 144 Neal Street. Staff approval is granted for all of the alterations itemized in your application, with the exception of the proposed new dormer on the third floor (rear elevation). The dormer addition will require Historic Preservation Board approval.