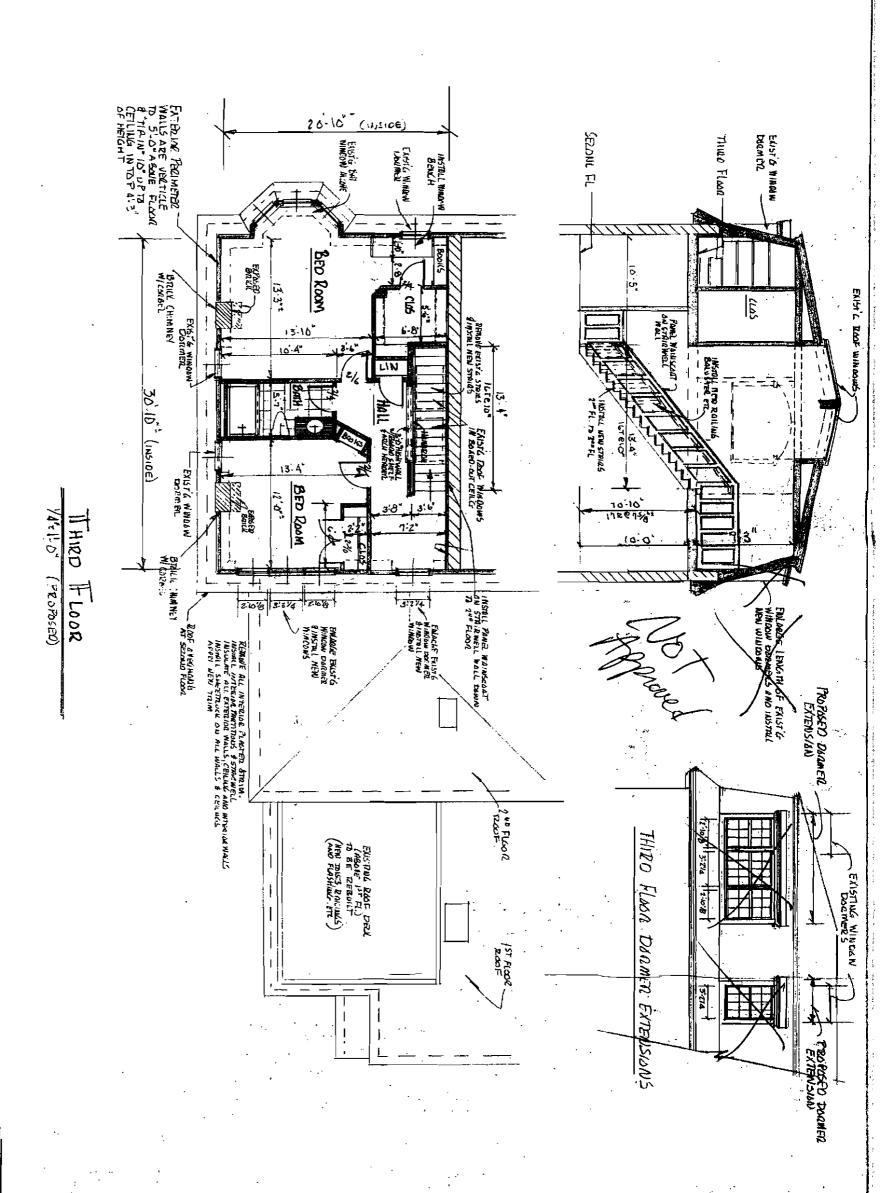

SECOND FLOOR

TOWN TO SENT OF THE STATE OF TH

្ទ

L. INSTRIL NEW ELETTICOL ? LUMBLES AND HERITOL SISTEMS (ALL FLORE);
7. ALL WIROLWS TO BE REWINDED AND REDUIT OF REPAYED.

LENDERAL NOTES:

I. REMOVE ALL RESTER ON WALLS & CEILIDAS (ALL REDC.)

I. REFORME & REDCATE INTERIA WOLLS AS PER
PROPOSED FL. PLAUS (ALL FLOODS)

3, INSULATE ALL FLOOD SYSTEMS, ETTERIA WOLLS AND
ALL INTERIDA ROOM PERIMETERS HALLS.

4. APPLY MEN THAM, MODIC UKS DOORS WALKGOTÉ
MAD BULT-INS IAU FLOODS

SAPPLY MEN THAM, MODIC UKS DOORS WALKGOTÉ
MAD BULT-INS IAU FLOODS

1. THE STATE FOR THE SAME AND