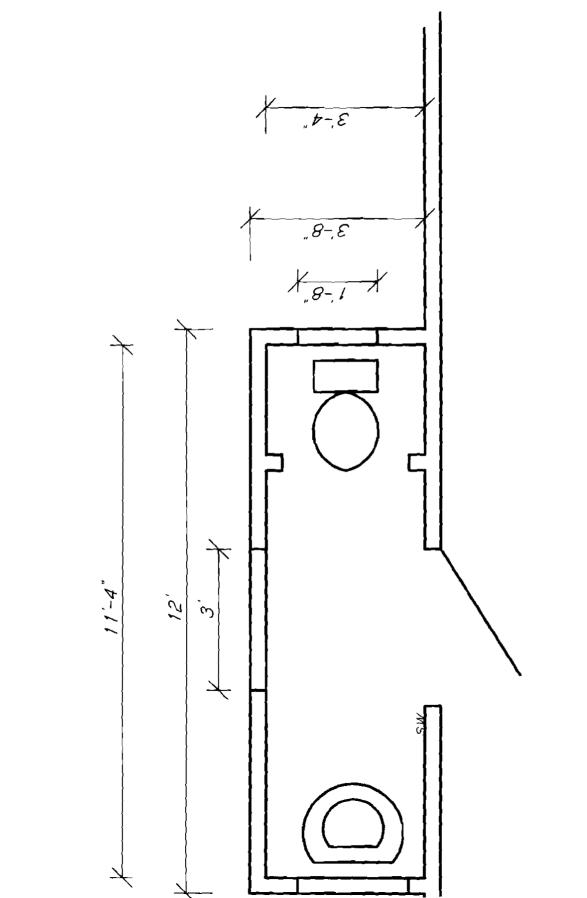

Remove Stair and Door and se 1/2 h. put on ezeway

062 A021001

AT 37 CARROLL ST

This is to certify that

provided that the person or persons arm or provided that the person or persons arm or provided that the person or persons arm or provided this permit shall comply with all of the provisions of the Statutes of line and of the Construction, maintenance and the provided that the construction, maintenance and the provided that the permit shall comply with all one the provisions of the Statutes of line and of the Construction, maintenance and the provisions of the City of Portland regulating the construction, maintenance and the provisions of the City of Portland regulating the construction, maintenance and the provisions of the City of Portland regulating the construction, maintenance and the provisions of the City of Portland regulating the construction, maintenance and the provisions of the City of Portland regulating the construction, maintenance and the provisions of the City of Portland regulating the construction.

| City of Portland, Maine                                                | - Building or Use Permit                                                                                  |                                | Permit No:             | Date Applied For:                                                                                                                                                                                                                                                                                                                                                                                                                                                                                                                                                                                                                                                                                                                                                                                                                                                                                                                                                                                                                                                                                                                                                                                                                                                                                                                                                                                                                                                                                                                                                                                                                                                                                                                                                                                                                                                                                                                                                                                                                                                                                                              | CBL:             |
|------------------------------------------------------------------------|-----------------------------------------------------------------------------------------------------------|--------------------------------|------------------------|--------------------------------------------------------------------------------------------------------------------------------------------------------------------------------------------------------------------------------------------------------------------------------------------------------------------------------------------------------------------------------------------------------------------------------------------------------------------------------------------------------------------------------------------------------------------------------------------------------------------------------------------------------------------------------------------------------------------------------------------------------------------------------------------------------------------------------------------------------------------------------------------------------------------------------------------------------------------------------------------------------------------------------------------------------------------------------------------------------------------------------------------------------------------------------------------------------------------------------------------------------------------------------------------------------------------------------------------------------------------------------------------------------------------------------------------------------------------------------------------------------------------------------------------------------------------------------------------------------------------------------------------------------------------------------------------------------------------------------------------------------------------------------------------------------------------------------------------------------------------------------------------------------------------------------------------------------------------------------------------------------------------------------------------------------------------------------------------------------------------------------|------------------|
| 389 Congress Street, 04101                                             | Tel: (207) 874-8703, Fax: (203                                                                            | 7) 874-8716                    | 06-1096                | 07/25/2006                                                                                                                                                                                                                                                                                                                                                                                                                                                                                                                                                                                                                                                                                                                                                                                                                                                                                                                                                                                                                                                                                                                                                                                                                                                                                                                                                                                                                                                                                                                                                                                                                                                                                                                                                                                                                                                                                                                                                                                                                                                                                                                     | 062 A021001      |
| Location of Construction:                                              | Owner Name:                                                                                               |                                | Owner Address:         |                                                                                                                                                                                                                                                                                                                                                                                                                                                                                                                                                                                                                                                                                                                                                                                                                                                                                                                                                                                                                                                                                                                                                                                                                                                                                                                                                                                                                                                                                                                                                                                                                                                                                                                                                                                                                                                                                                                                                                                                                                                                                                                                | Phone:           |
| 37 CARROLL ST                                                          | SELLERS RORICK A &                                                                                        | TIMMI L                        | 37 CARROLL ST          |                                                                                                                                                                                                                                                                                                                                                                                                                                                                                                                                                                                                                                                                                                                                                                                                                                                                                                                                                                                                                                                                                                                                                                                                                                                                                                                                                                                                                                                                                                                                                                                                                                                                                                                                                                                                                                                                                                                                                                                                                                                                                                                                |                  |
| Business Name:                                                         | Contractor Name:                                                                                          |                                | Contractor Address:    |                                                                                                                                                                                                                                                                                                                                                                                                                                                                                                                                                                                                                                                                                                                                                                                                                                                                                                                                                                                                                                                                                                                                                                                                                                                                                                                                                                                                                                                                                                                                                                                                                                                                                                                                                                                                                                                                                                                                                                                                                                                                                                                                | Phone            |
|                                                                        | Cornerstone Building & R                                                                                  | Restoration                    | 44 Coyle Street Po     | rtland                                                                                                                                                                                                                                                                                                                                                                                                                                                                                                                                                                                                                                                                                                                                                                                                                                                                                                                                                                                                                                                                                                                                                                                                                                                                                                                                                                                                                                                                                                                                                                                                                                                                                                                                                                                                                                                                                                                                                                                                                                                                                                                         | (207) 775-9085   |
| Lessee/Buyer's Name                                                    | Phone:                                                                                                    |                                | Permit Type:           |                                                                                                                                                                                                                                                                                                                                                                                                                                                                                                                                                                                                                                                                                                                                                                                                                                                                                                                                                                                                                                                                                                                                                                                                                                                                                                                                                                                                                                                                                                                                                                                                                                                                                                                                                                                                                                                                                                                                                                                                                                                                                                                                |                  |
|                                                                        |                                                                                                           |                                | Additions - Dwell      | ings                                                                                                                                                                                                                                                                                                                                                                                                                                                                                                                                                                                                                                                                                                                                                                                                                                                                                                                                                                                                                                                                                                                                                                                                                                                                                                                                                                                                                                                                                                                                                                                                                                                                                                                                                                                                                                                                                                                                                                                                                                                                                                                           |                  |
| Proposed Use:                                                          |                                                                                                           | Propose                        | d Project Description: |                                                                                                                                                                                                                                                                                                                                                                                                                                                                                                                                                                                                                                                                                                                                                                                                                                                                                                                                                                                                                                                                                                                                                                                                                                                                                                                                                                                                                                                                                                                                                                                                                                                                                                                                                                                                                                                                                                                                                                                                                                                                                                                                |                  |
| Single Family Home - Remov<br>out of breezeway                         | e Stair and Door and make 1/2 bath                                                                        | n Remo                         | ve Stair and Door a    | nd make 1/2 bath ou                                                                                                                                                                                                                                                                                                                                                                                                                                                                                                                                                                                                                                                                                                                                                                                                                                                                                                                                                                                                                                                                                                                                                                                                                                                                                                                                                                                                                                                                                                                                                                                                                                                                                                                                                                                                                                                                                                                                                                                                                                                                                                            | it of breezeway  |
| Dept: Historical Sta                                                   | atus: Approved                                                                                            | Reviewer:                      | Deborah Andrew         | s Approval D                                                                                                                                                                                                                                                                                                                                                                                                                                                                                                                                                                                                                                                                                                                                                                                                                                                                                                                                                                                                                                                                                                                                                                                                                                                                                                                                                                                                                                                                                                                                                                                                                                                                                                                                                                                                                                                                                                                                                                                                                                                                                                                   | Date: 07/31/2006 |
| Note:                                                                  | and the second                                                                                            |                                |                        | The state of the s | Ok to Issue:     |
| Note: Going up on existing square footage of firs of the allowable 80% | atus: Approved with Conditions footprint. Section 14-436(b) allow t floor footprint is 1276 s.f. The inc. | s an 80% inc<br>crease of floo | or area is 36 s.f. wh  | ich is a 3% increase                                                                                                                                                                                                                                                                                                                                                                                                                                                                                                                                                                                                                                                                                                                                                                                                                                                                                                                                                                                                                                                                                                                                                                                                                                                                                                                                                                                                                                                                                                                                                                                                                                                                                                                                                                                                                                                                                                                                                                                                                                                                                                           | eOk to Issue: 🗹  |
| work.                                                                  | •                                                                                                         | •                              |                        | - ***                                                                                                                                                                                                                                                                                                                                                                                                                                                                                                                                                                                                                                                                                                                                                                                                                                                                                                                                                                                                                                                                                                                                                                                                                                                                                                                                                                                                                                                                                                                                                                                                                                                                                                                                                                                                                                                                                                                                                                                                                                                                                                                          |                  |
| 2) This property shall remain approval.                                | a single family dwelling. Any char                                                                        | nge of use sh                  | all require a separa   | te permit application                                                                                                                                                                                                                                                                                                                                                                                                                                                                                                                                                                                                                                                                                                                                                                                                                                                                                                                                                                                                                                                                                                                                                                                                                                                                                                                                                                                                                                                                                                                                                                                                                                                                                                                                                                                                                                                                                                                                                                                                                                                                                                          | ı for review and |