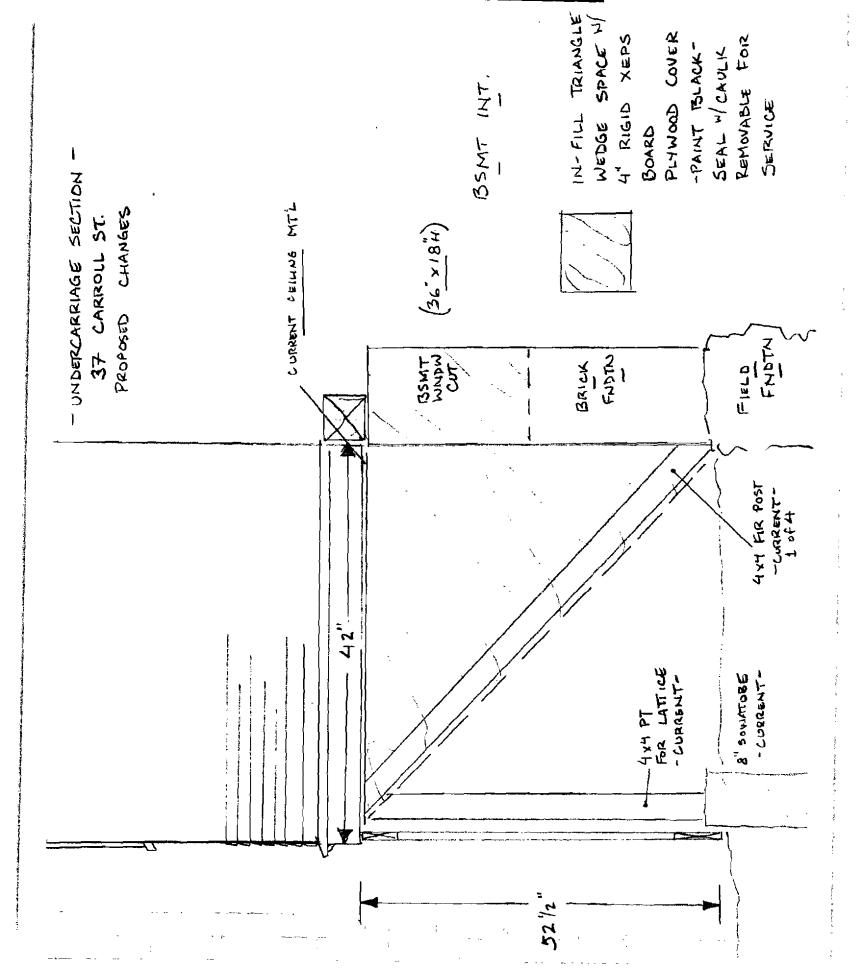

# CARROLL ST.

R4 lotaren is 4110#

fronty and 25 min - 8 given

rev yerd 25 min - 23 r given

side - 22 16 min 6 on eft

12 ion next.

min. lot perdu 300# - 0k

not need setbacks

Under section 14-436(6)

can expand up 80% of 157 floor footpaid

footprint=1595 80%= 1276 \$

3×12=36 \$ 3% fallowster

increase.