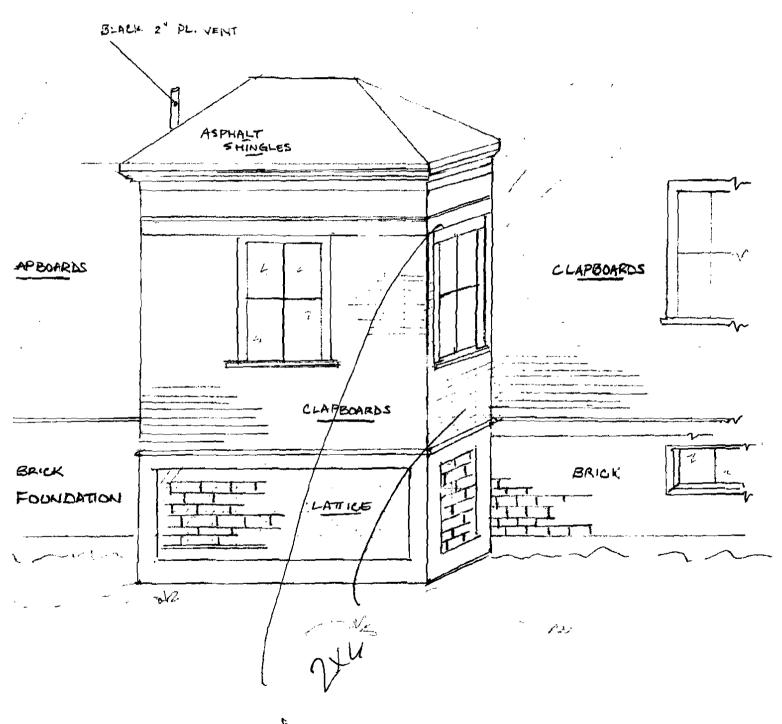

Re: Side Entry Alterations - 37 Carroll Street

Dear Mr. and Mrs. Sellers:

On June 7, 2006, the City of Portland's Historic Preservation Board voted 6-0 (Sewall absent) to approve your application for a Certificate of Appropriateness for modifications to the side entrance vestibule on the west elevation of your home at 37 Carroll Street.

Board approval was made subject to the following conditions:

- The existing hood above the door to be removed and replaced with trim to match abutting trim detail.
- Applicant to install a window on the street-facing wall plane. Window to match the height of
  existing window on vestibule's west elevation; width of window to be adjusted for narrower width
  of front wall plane. Window to be 2/2 true divided light wood window to match existing—final
  window spec. to be submitted to staff for final approval. Window trim to match existing.

Sincerely,

Cardelia Pitman Chair

cc: Brian Owen, Cornerstone Building and Restoration Building Inspections

37 CARROLL ST. SIDE VIEW

Dixuel grander

Windows Brosco - Boston **Authentic Divided Light** SSB

| Unit Nu               | nber | Glass Size       | Rough<br>Opening | Sash<br>Opening       | U Value |
|-----------------------|------|------------------|------------------|-----------------------|---------|
| 2/2-Light<br>Vertical | : -  | 13-1/2" x<br>30" | 275 x 5'-9"      | 2'-6 5/8" x 5'-<br>5" | .94     |