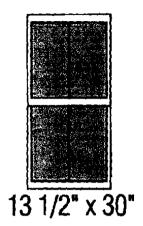

Sincerely,

Cardelia Pitman Chair

cc: Brian Owen, Cornerstone Building and Restoration Building Inspections

37 CARROLL ST. SIDE VIEW

Dixuel grander

Windows Brosco - Boston **Authentic Divided Light** SSB

| Unit Nu               | nber | Glass Size       | Rough<br>Opening | Sash<br>Opening       | U Value |
|-----------------------|------|------------------|------------------|-----------------------|---------|
| 2/2-Light<br>Vertical | : -  | 13-1/2" x<br>30" | 275 x 5'-9"      | 2'-6 5/8" x 5'-<br>5" | .94     |