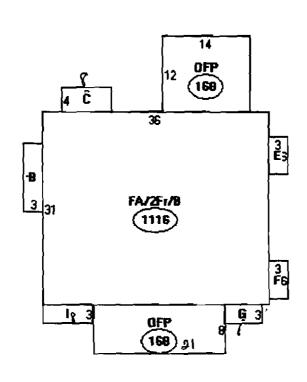

### Property Information

| Year | Built |
|------|-------|
| 19   | 000   |

Style Old Style Story Height

Sq. Ft.

Total Acres 0.094

Bedrooms

Full Baths 2

Balf Baths 1

Total Rooms 12

Attic Part Finsh Basement. Full

Under section 14-436(6)

can expand up 80% of 157 floor footpaid

footprint=1595 80%= 1276 \$

3×12=36 \$ 3% fallowster

increase.