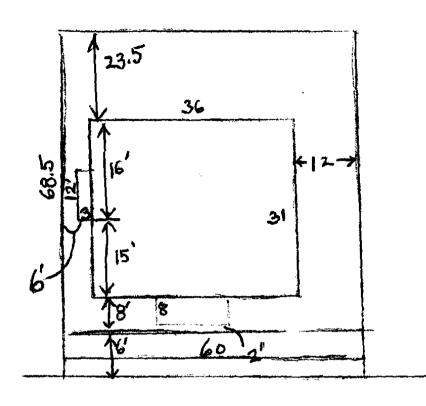

# CARROLL ST.

R4 lotaren is 4110#

fronty and 25 min - 8 given

rev yerd 25 min - 23 r given

side - 22 16 min 6 on eft

12 ion next.

min. lot perdu 300# - 0k

not need setbacks

Under section 14-436(6)

can expand up 80% of 157 floor footpaid

footprint=1595 80%= 1276 \$

3×12=36 \$ 3% fallowster

increase.