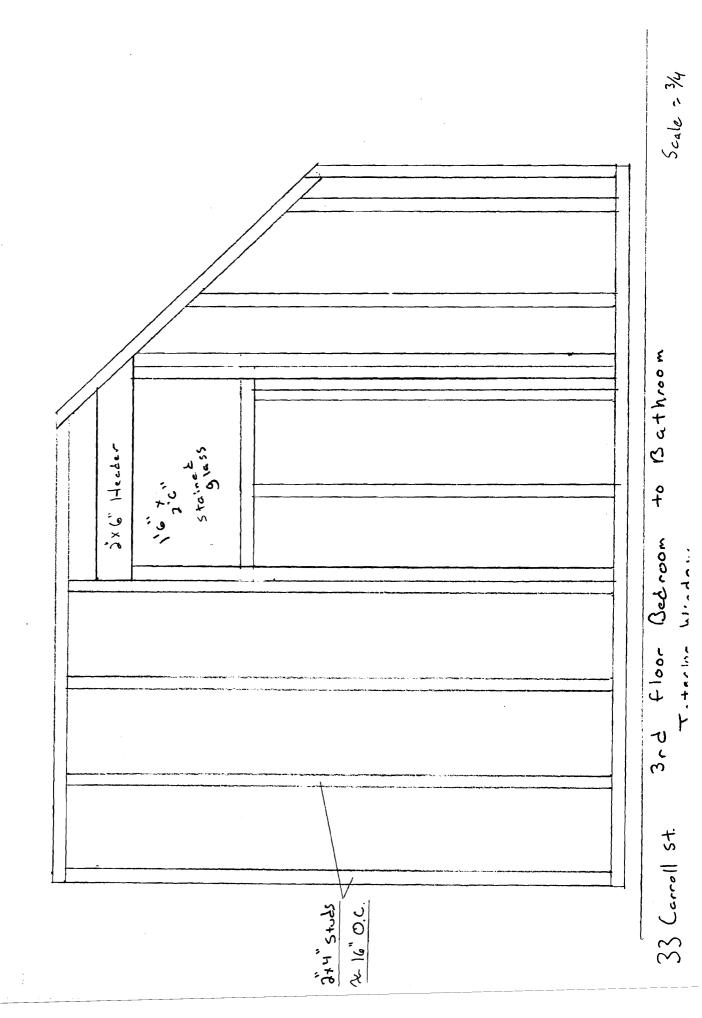

| Location of Construction:                                                 | Owner Name:        |                                           | Own           | er Address:                |                  | Phone:          |                 |
|---------------------------------------------------------------------------|--------------------|-------------------------------------------|---------------|----------------------------|------------------|-----------------|-----------------|
| 33 CARROLL ST                                                             | MORRILL EV         | /A                                        | 33            | CARROLL ST                 | Г                |                 |                 |
| Business Name:                                                            | Contractor Name    | :                                         | Cont          | ractor Address:            |                  | Phone           |                 |
|                                                                           | Brent Allen        |                                           | 235           | Brackett Stre              | et, Apt #7 Portl | and 2073324     | 4068            |
| Lessee/Buyer's Name                                                       | Phone:             |                                           | Pern          | nit Type:                  |                  |                 | Zone:           |
|                                                                           |                    |                                           | Ad            | ditions - Dwe              | llings           |                 | R-6 P           |
| Past Use: Proposed Use:                                                   |                    |                                           |               | nit Fee:                   | Cost of Work:    | CEO District:   | R.4<br>Second   |
| Single Family Home                                                        |                    | Home - 3 skylights                        | in            | \$270.00                   | \$25,000.0       | 0 2             | Second          |
|                                                                           | • •                | ast side of house,                        |               | E DEPT:                    | Approved INS     | SPECTION:       | ~~~             |
|                                                                           |                    | ghts on west facing<br>vindow in bathroom |               |                            | ] Denied         | e Group: R3     | Type: 5B        |
|                                                                           | built in cabine    |                                           | ,             |                            |                  | JRC 2           | 103             |
|                                                                           |                    |                                           |               |                            |                  |                 |                 |
| Proposed Project Description:                                             | <b>C h</b>         |                                           |               |                            |                  |                 | / /-            |
| 3 skylights in garage, 3 on east side facing side, interior window in bat |                    |                                           |               |                            | VITIES DISTRIC   | nature:         | 10/23/08        |
|                                                                           | aroom, ount in ouo |                                           | FED           | LƏTRIAN AC H               | WITES DISTRIC    | .1 (F.A.D.)     | ,               |
|                                                                           |                    |                                           | Acti          | on: 📋 Approv               | ved Approve      | d w/Conditions  | ] Denied        |
|                                                                           |                    |                                           | Sign          | ature:                     |                  | Date:           |                 |
| Permit Taken By: Date                                                     | Applied For:       |                                           |               | Zoning                     | Approval         |                 |                 |
| ldobson 10                                                                | /17/2008           |                                           |               |                            | <b>FF</b>        |                 |                 |
| 1. This permit application does n                                         | ot preclude the    | Special Zone or R                         | leviews       | Zonii                      | ng Appeal        | Historic Pro    | eservation      |
| Applicant(s) from meeting app                                             |                    | Shoreland                                 |               |                            | e                |                 | rict or Landmar |
| Federal Rules.                                                            |                    |                                           |               |                            |                  | {               |                 |
| 2. Building permits do not includ                                         | le plumbing,       | Wetland                                   | $\frown$      | Miscella                   | aneous           | Does Not R      | equire Review   |
| septic or electrical work.                                                | -                  |                                           | GK)           |                            |                  | {               |                 |
| 3. Building permits are void if w                                         |                    | 🗌 Flood Zone 🕻                            |               | Conditional Use Requires R |                  | eview           |                 |
| within six (6) months of the da                                           |                    |                                           |               |                            |                  |                 |                 |
| False information may invalid permit and stop all work.                   | ate a building     | Subdivision                               |               |                            | tation           |                 |                 |
| permit and stop all work                                                  |                    |                                           |               |                            |                  |                 | (G. 11)         |
|                                                                           |                    | Site Plan                                 |               |                            | ed               | Approved v      | v/Conditions    |
|                                                                           |                    |                                           |               | Domic 4                    |                  | Daniad          |                 |
| PERMIT ISSUED                                                             |                    | Maj 🗌 Minor 🗌 🛛                           |               | Denied                     |                  | Denied          |                 |
| LAUSTI TOUGED                                                             |                    | Data A sul-                               | 1.7           | Detai                      |                  | Data Later 1 at | C-in            |
|                                                                           |                    | Date: m 10/2                              | <u>3108</u> _ | Date:                      |                  | Date: 1027 100  | 5814-           |
| OCT 2 4 0000                                                              |                    | ,                                         |               |                            |                  |                 |                 |
|                                                                           |                    |                                           |               |                            |                  |                 |                 |
|                                                                           |                    |                                           |               |                            |                  |                 |                 |

| Location/Address of Construction: 33                            | Curroll St. Portlan                               | 8 ME 04102                 |
|-----------------------------------------------------------------|---------------------------------------------------|----------------------------|
| Total Square Footage of Proposed Structure/A                    |                                                   |                            |
| Tax Assessor's Chart, Block & Lot                               | Applicant * <u>must</u> be owner, Lessee or Buyer | r* Telephone:              |
| Chart# Block# Lot#                                              | Name Bront Allen Cont.                            | 207-372-                   |
| 62 A 13                                                         | Address 235 Brackett #7                           | 4068                       |
|                                                                 |                                                   |                            |
|                                                                 | City, State & Zip Portland ME 0910                | .)                         |
| Lessee/DBA (If Applicable)                                      | Owner (if different from Applicant)               | Cost Of<br>Work: \$ 25 000 |
|                                                                 | Name Eva + John Morrill                           | Work: \$ 03 000            |
|                                                                 | Address 33 Carrell St                             | C of O Fee: \$             |
|                                                                 | City, State & Zip Partland ME                     | Total Fee: \$              |
|                                                                 | 64102                                             |                            |
| Current legal use (i.e. single family)                          |                                                   |                            |
| If vacant, what was the previous use?<br>Proposed Specific use: | ·                                                 |                            |
| Is property part of a subdivision? o                            | If yes, please name                               |                            |
| Project description: 3 5ky 1:3h+5                               | in generge, 3 on                                  | east side                  |
| of house, replace 2 sk.                                         | ylights on West facing                            | side, Interle -            |
| window in Bethroom, bu                                          | · · · · · · · · · · · · · · · · · · ·             |                            |
| Contractor's name: Brent Alle                                   | <u>n</u>                                          |                            |
| Address: 235 Onsale oft St.                                     | #7 Portland MG 0410                               | 2                          |
| City, State & Zip Portland MG                                   | <u>04107</u> T                                    | elephone: 207-332-         |
| Who should we contact when the permit is read                   | ly: Brent Allen To                                | elephone: <u>4068</u>      |
| Mailing address: <u>Some as</u> be                              | V.C.                                              |                            |