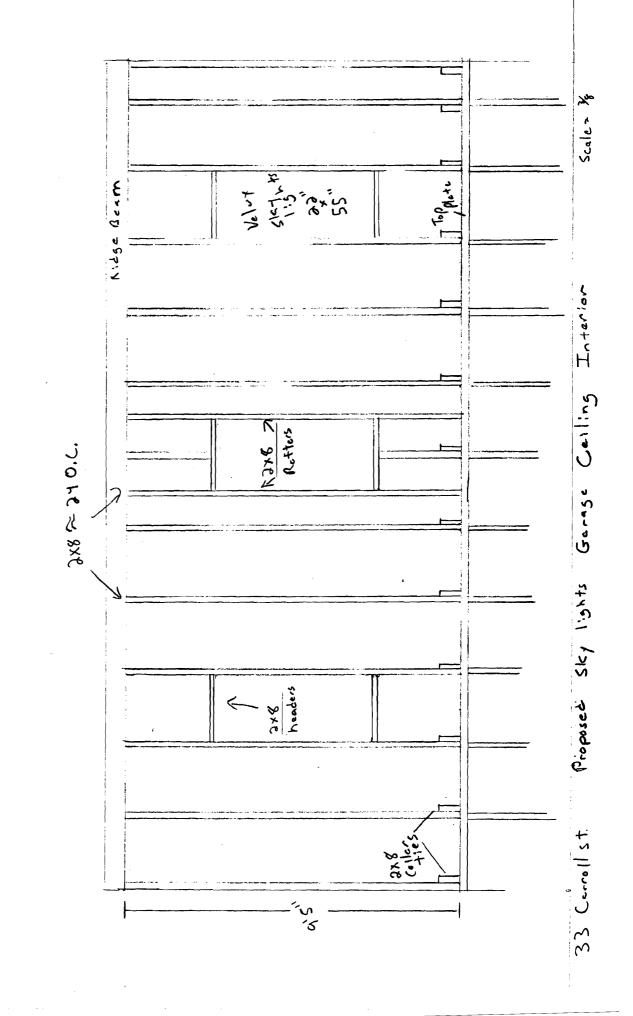

| Location of Construction:                                                 | Owner Name:        |                                           | Own           | er Address:                |                  | Phone:          |                 |
|---------------------------------------------------------------------------|--------------------|-------------------------------------------|---------------|----------------------------|------------------|-----------------|-----------------|
| 33 CARROLL ST                                                             | MORRILL EV         | /A                                        | 33            | CARROLL ST                 | Г                |                 |                 |
| Business Name:                                                            | Contractor Name    | :                                         | Cont          | ractor Address:            |                  | Phone           |                 |
|                                                                           | Brent Allen        |                                           | 235           | Brackett Stre              | et, Apt #7 Portl | and 2073324     | 4068            |
| Lessee/Buyer's Name                                                       | Phone:             |                                           | Pern          | nit Type:                  |                  |                 | Zone:           |
|                                                                           |                    |                                           | Ad            | ditions - Dwe              | llings           |                 | R-6 P           |
| Past Use: Proposed Use:                                                   |                    |                                           |               | nit Fee:                   | Cost of Work:    | CEO District:   | R.4<br>Second   |
| Single Family Home                                                        |                    | Home - 3 skylights                        | in            | \$270.00                   | \$25,000.0       | 0 2             | Second          |
|                                                                           | • •                | ast side of house,                        |               | E DEPT:                    | Approved INS     | SPECTION:       | ~~~             |
|                                                                           |                    | ghts on west facing<br>vindow in bathroom |               |                            | ] Denied         | e Group: R3     | Type: 5B        |
|                                                                           | built in cabine    |                                           | ,             |                            |                  | JRC 2           | 103             |
|                                                                           |                    |                                           |               |                            |                  |                 |                 |
| Proposed Project Description:                                             | <b>C h</b>         |                                           |               |                            |                  |                 | / /-            |
| 3 skylights in garage, 3 on east side facing side, interior window in bat |                    |                                           |               |                            | VITIES DISTRIC   | nature:         | 10/23/08        |
|                                                                           | aroom, ount in ouo |                                           | FED           | LƏTRIAN AC H               | WITES DISTRIC    | .1 (F.A.D.)     | ,               |
|                                                                           |                    |                                           | Acti          | on: 📋 Approv               | ved Approve      | d w/Conditions  | ] Denied        |
|                                                                           |                    |                                           | Sign          | ature:                     |                  | Date:           |                 |
| Permit Taken By: Date                                                     | Applied For:       |                                           |               | Zoning                     | Approval         |                 |                 |
| ldobson 10                                                                | /17/2008           |                                           |               |                            | <b>FF</b>        |                 |                 |
| 1. This permit application does n                                         | ot preclude the    | Special Zone or R                         | leviews       | Zonii                      | ng Appeal        | Historic Pro    | eservation      |
| Applicant(s) from meeting app                                             |                    | Shoreland                                 |               |                            | e                |                 | rict or Landmar |
| Federal Rules.                                                            |                    |                                           |               |                            |                  | {               |                 |
| 2. Building permits do not includ                                         | le plumbing,       | Wetland                                   | $\frown$      | Miscella                   | aneous           | Does Not R      | equire Review   |
| septic or electrical work.                                                | -                  |                                           | GK)           |                            |                  | {               |                 |
| 3. Building permits are void if w                                         |                    | 🗌 Flood Zone 🕻                            |               | Conditional Use Requires R |                  | eview           |                 |
| within six (6) months of the da                                           |                    |                                           |               |                            |                  |                 |                 |
| False information may invalid permit and stop all work.                   | ate a building     | Subdivision                               |               |                            | tation           |                 |                 |
| permit and stop all work                                                  |                    |                                           |               |                            |                  |                 | (G. 11)         |
|                                                                           |                    | Site Plan                                 |               |                            | ed               | Approved v      | v/Conditions    |
|                                                                           |                    |                                           |               | Domic 4                    |                  | Daniad          |                 |
| PERMIT ISSUED                                                             |                    | Maj 🗌 Minor 🗌 🛛                           |               | Denied                     |                  | Denied          |                 |
| LAUSTI TOUGED                                                             |                    | Data A sul-                               | 1.7           | Detai                      |                  | Data Later 1 at | C-in            |
|                                                                           |                    | Date: m 10/2                              | <u>3108</u> _ | Date:                      |                  | Date: 1027 100  | 5814-           |
| OCT 2 4 0000                                                              |                    | ,                                         |               |                            |                  |                 |                 |
|                                                                           |                    |                                           |               |                            |                  |                 |                 |
|                                                                           |                    |                                           |               |                            |                  |                 |                 |

| Location/Address of Construction: 33                            | Curroll St. Portlan                               | 8 ME 04102                 |
|-----------------------------------------------------------------|---------------------------------------------------|----------------------------|
| Total Square Footage of Proposed Structure/A                    |                                                   |                            |
| Tax Assessor's Chart, Block & Lot                               | Applicant * <u>must</u> be owner, Lessee or Buyer | r* Telephone:              |
| Chart# Block# Lot#                                              | Name Bront Allen Cont.                            | 207-372-                   |
| 62 A 13                                                         | Address 235 Brackett #7                           | 4068                       |
|                                                                 |                                                   |                            |
|                                                                 | City, State & Zip Portland ME 0910                | .)                         |
| Lessee/DBA (If Applicable)                                      | Owner (if different from Applicant)               | Cost Of<br>Work: \$ 25 000 |
|                                                                 | Name Eva + John Morrill                           | Work: \$ 03 000            |
|                                                                 | Address 33 Carrell St                             | C of O Fee: \$             |
|                                                                 | City, State & Zip Partland ME                     | Total Fee: \$              |
|                                                                 | 64102                                             |                            |
| Current legal use (i.e. single family)                          |                                                   |                            |
| If vacant, what was the previous use?<br>Proposed Specific use: | ·                                                 |                            |
| Is property part of a subdivision? o                            | If yes, please name                               |                            |
| Project description: 3 5ky 1:3h+5                               | in generge, 3 on                                  | east side                  |
| of house, replace 2 sk.                                         | ylights on West facing                            | side, Interle -            |
| window in Bethroom, bu                                          | · · · · · · · · · · · · · · · · · · ·             |                            |
| Contractor's name: Brent Alle                                   | <u>n</u>                                          |                            |
| Address: 235 Onsale oft St.                                     | #7 Portland MG 0410                               | 2                          |
| City, State & Zip Portland MG                                   | <u>04107</u> T                                    | elephone: 207-332-         |
| Who should we contact when the permit is read                   | ly: Brent Allen To                                | elephone: <u>4068</u>      |
| Mailing address: <u>Some as</u> be                              | V.C.                                              |                            |