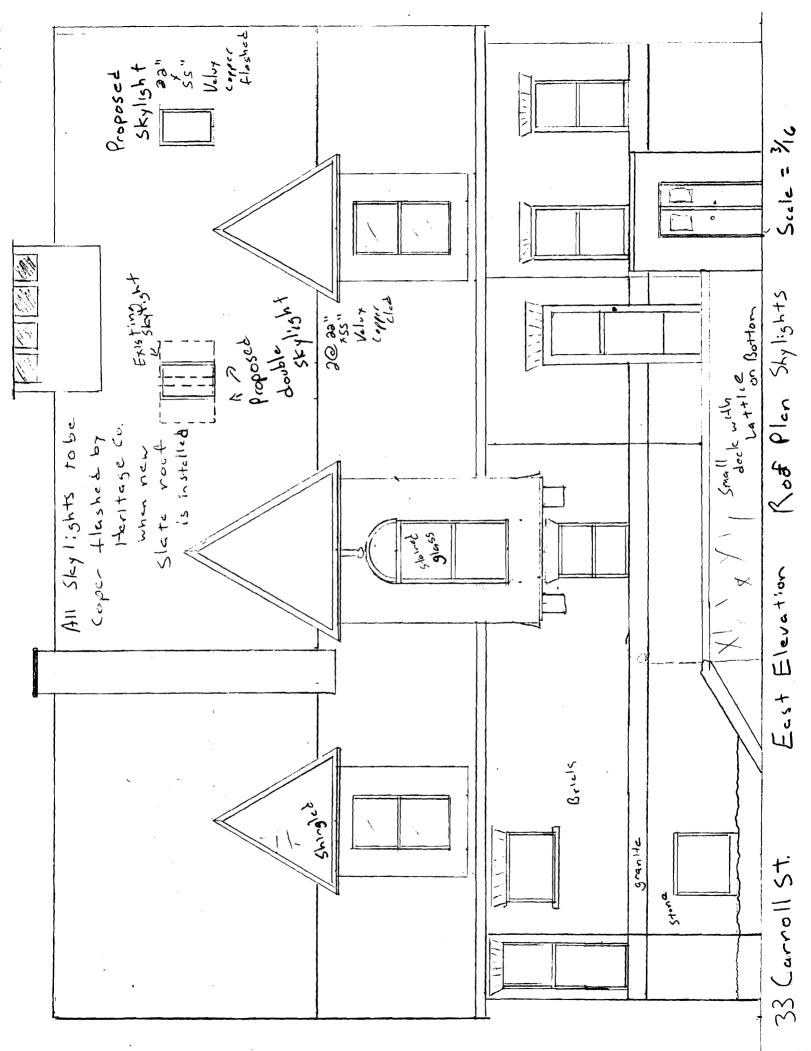

| Location of Construction:                                                 | Owner Name:        |                                           | Own           | er Address:                |                  | Phone:          |                 |
|---------------------------------------------------------------------------|--------------------|-------------------------------------------|---------------|----------------------------|------------------|-----------------|-----------------|
| 33 CARROLL ST                                                             | MORRILL EV         | /A                                        | 33            | CARROLL ST                 | Г                |                 |                 |
| Business Name:                                                            | Contractor Name    | :                                         | Cont          | ractor Address:            |                  | Phone           |                 |
|                                                                           | Brent Allen        |                                           | 235           | Brackett Stre              | et, Apt #7 Portl | and 2073324     | 4068            |
| Lessee/Buyer's Name                                                       | Phone:             |                                           | Pern          | nit Type:                  |                  |                 | Zone:           |
|                                                                           |                    |                                           | Ad            | ditions - Dwe              | llings           |                 | R-6 P           |
| Past Use: Proposed Use:                                                   |                    |                                           |               | nit Fee:                   | Cost of Work:    | CEO District:   | R.4<br>Second   |
| Single Family Home                                                        |                    | Home - 3 skylights                        | in            | \$270.00                   | \$25,000.0       | 0 2             | Second          |
|                                                                           | • •                | ast side of house,                        |               | E DEPT:                    | Approved INS     | SPECTION:       | ~~~             |
|                                                                           |                    | ghts on west facing<br>vindow in bathroom |               |                            | ] Denied         | e Group: R3     | Type: 5B        |
|                                                                           | built in cabine    |                                           | ,             |                            |                  | JRC 2           | 103             |
|                                                                           |                    |                                           |               |                            |                  |                 |                 |
| Proposed Project Description:                                             | <b>C h</b>         |                                           |               |                            |                  |                 | / /-            |
| 3 skylights in garage, 3 on east side facing side, interior window in bat |                    |                                           |               |                            | VITIES DISTRIC   | nature:         | 10/23/08        |
|                                                                           | aroom, ount in ouo |                                           | FED           | LƏTRIAN AC H               | WITES DISTRIC    | .1 (F.A.D.)     | ,               |
|                                                                           |                    |                                           | Acti          | on: 📋 Approv               | ved Approve      | d w/Conditions  | ] Denied        |
|                                                                           |                    |                                           | Sign          | ature:                     |                  | Date:           |                 |
| Permit Taken By: Date                                                     | Applied For:       |                                           |               | Zoning                     | Approval         |                 |                 |
| ldobson 10                                                                | /17/2008           |                                           |               |                            | <b>FF</b>        |                 |                 |
| 1. This permit application does n                                         | ot preclude the    | Special Zone or R                         | leviews       | Zonii                      | ng Appeal        | Historic Pro    | eservation      |
| Applicant(s) from meeting app                                             |                    | Shoreland                                 |               |                            | e                |                 | rict or Landmar |
| Federal Rules.                                                            |                    |                                           |               |                            |                  | {               |                 |
| 2. Building permits do not includ                                         | le plumbing,       | Wetland                                   | $\frown$      | Miscella                   | aneous           | Does Not R      | equire Review   |
| septic or electrical work.                                                | -                  |                                           | GK)           |                            |                  | {               |                 |
| 3. Building permits are void if w                                         |                    | 🗌 Flood Zone 🕻                            |               | Conditional Use Requires R |                  | eview           |                 |
| within six (6) months of the da                                           |                    |                                           |               |                            |                  |                 |                 |
| False information may invalid permit and stop all work.                   | ate a building     | Subdivision                               |               |                            | tation           |                 |                 |
| permit and stop all work                                                  |                    |                                           |               |                            |                  |                 | (G. 11)         |
|                                                                           |                    | Site Plan                                 |               |                            | ed               | Approved v      | v/Conditions    |
|                                                                           |                    |                                           |               | Domic 4                    |                  | Daniad          |                 |
| PERMIT ISSUED                                                             |                    | Maj 🗌 Minor 🗌 🛛                           |               | Denied                     |                  | Denied          |                 |
| LAUSTI TOUGED                                                             |                    | Data A sul-                               | 1.7           | Detai                      |                  | Data Later 1 at | C-in            |
|                                                                           |                    | Date: m 10/2                              | <u>3108</u> _ | Date:                      |                  | Date: 1027 100  | 5814-           |
| OCT 2 4 0000                                                              |                    | ,                                         |               |                            |                  |                 |                 |
|                                                                           |                    |                                           |               |                            |                  |                 |                 |
|                                                                           |                    |                                           |               |                            |                  |                 |                 |

| Location/Address of Construction: 33                            | Curroll St. Portlan                               | 8 ME 04102                 |
|-----------------------------------------------------------------|---------------------------------------------------|----------------------------|
| Total Square Footage of Proposed Structure/A                    |                                                   |                            |
| Tax Assessor's Chart, Block & Lot                               | Applicant * <u>must</u> be owner, Lessee or Buyer | r* Telephone:              |
| Chart# Block# Lot#                                              | Name Bront Allen Cont.                            | 207-372-                   |
| 62 A 13                                                         | Address 235 Brackett #7                           | 4068                       |
|                                                                 |                                                   |                            |
|                                                                 | City, State & Zip Portland ME 0910                | .)                         |
| Lessee/DBA (If Applicable)                                      | Owner (if different from Applicant)               | Cost Of<br>Work: \$ 25 000 |
|                                                                 | Name Eva + John Morrill                           | Work: \$ 03 000            |
|                                                                 | Address 33 Carrell St                             | C of O Fee: \$             |
|                                                                 | City, State & Zip Partland ME                     | Total Fee: \$              |
|                                                                 | 64102                                             |                            |
| Current legal use (i.e. single family)                          |                                                   |                            |
| If vacant, what was the previous use?<br>Proposed Specific use: | ·                                                 |                            |
| Is property part of a subdivision? o                            | If yes, please name                               |                            |
| Project description: 3 5ky 1:3h+5                               | in generge, 3 on                                  | east side                  |
| of house, replace 2 sk.                                         | ylights on West facing                            | side, Interle -            |
| window in Bethroom, bu                                          | · · · · · · · · · · · · · · · · · · ·             |                            |
| Contractor's name: Brent Alle                                   | <u>n</u>                                          |                            |
| Address: 235 Onsale oft St.                                     | #7 Portland MG 0410                               | 2                          |
| City, State & Zip Portland MG                                   | <u>04107</u> T                                    | elephone: 207-332-         |
| Who should we contact when the permit is read                   | ly: Brent Allen To                                | elephone: <u>4068</u>      |
| Mailing address: <u>Some as</u> be                              | V.C.                                              |                            |