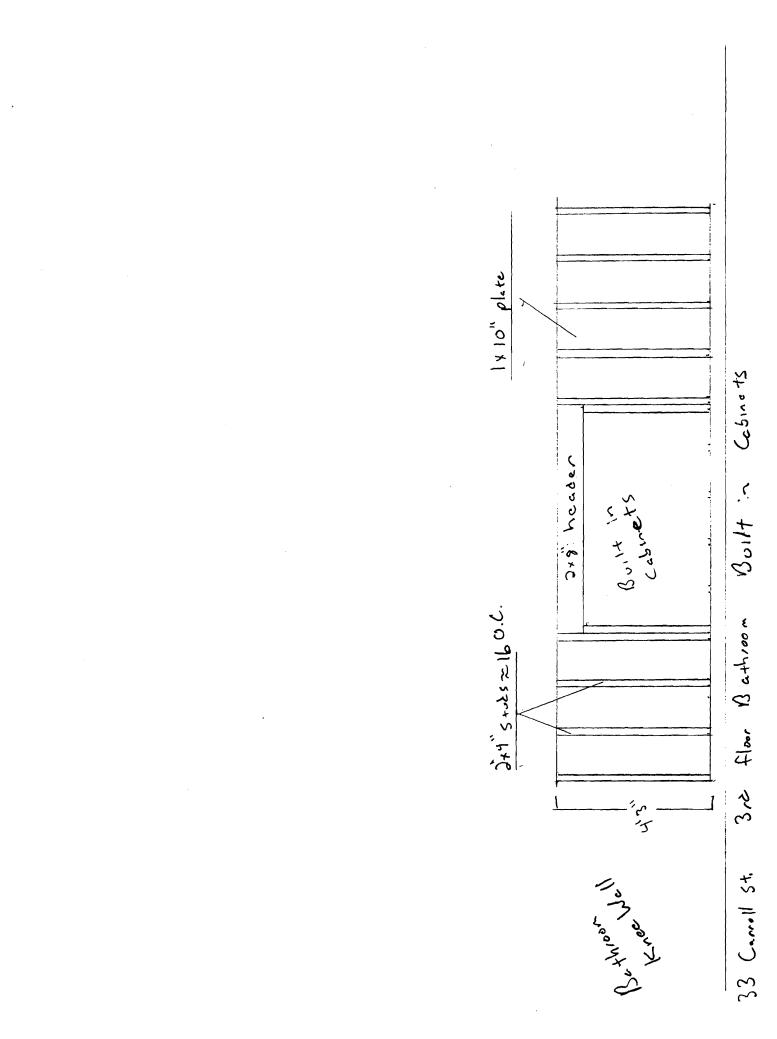

| Location of Construction:                                                 | Owner Name:        |                                           | Own           | er Address:                |                  | Phone:          |                 |
|---------------------------------------------------------------------------|--------------------|-------------------------------------------|---------------|----------------------------|------------------|-----------------|-----------------|
| 33 CARROLL ST                                                             | MORRILL EV         | /A                                        | 33            | CARROLL ST                 | Г                |                 |                 |
| Business Name:                                                            | Contractor Name    | :                                         | Cont          | ractor Address:            |                  | Phone           |                 |
|                                                                           | Brent Allen        |                                           | 235           | Brackett Stre              | et, Apt #7 Portl | and 2073324     | 4068            |
| Lessee/Buyer's Name                                                       | Phone:             |                                           | Pern          | nit Type:                  |                  |                 | Zone:           |
|                                                                           |                    |                                           | Ad            | ditions - Dwe              | llings           |                 | R-6 P           |
| Past Use: Proposed Use:                                                   |                    |                                           |               | nit Fee:                   | Cost of Work:    | CEO District:   | R.4<br>Second   |
| Single Family Home                                                        |                    | Home - 3 skylights                        | in            | \$270.00                   | \$25,000.0       | 0 2             | Second          |
|                                                                           | • •                | ast side of house,                        |               | E DEPT:                    | Approved INS     | SPECTION:       | ~~~             |
|                                                                           |                    | ghts on west facing<br>vindow in bathroom |               |                            | ] Denied         | e Group: R3     | Type: 5B        |
|                                                                           | built in cabine    |                                           | ,             |                            |                  | JRC 2           | 103             |
|                                                                           |                    |                                           |               |                            |                  |                 |                 |
| Proposed Project Description:                                             | <b>C h</b>         |                                           |               |                            |                  |                 | / /-            |
| 3 skylights in garage, 3 on east side facing side, interior window in bat |                    |                                           |               |                            | VITIES DISTRIC   | nature:         | 10/23/08        |
|                                                                           | aroom, ount in ouo |                                           | FED           | LƏTRIAN AC H               | WITES DISTRIC    | .1 (F.A.D.)     | ,               |
|                                                                           |                    |                                           | Acti          | on: 📋 Approv               | ved Approve      | d w/Conditions  | ] Denied        |
|                                                                           |                    |                                           | Sign          | ature:                     |                  | Date:           |                 |
| Permit Taken By: Date                                                     | Applied For:       |                                           |               | Zoning                     | Approval         |                 |                 |
| ldobson 10                                                                | /17/2008           |                                           |               |                            | <b>FF</b>        |                 |                 |
| 1. This permit application does n                                         | ot preclude the    | Special Zone or R                         | leviews       | Zonii                      | ng Appeal        | Historic Pro    | eservation      |
| Applicant(s) from meeting app                                             |                    | Shoreland                                 |               |                            | e                |                 | rict or Landmar |
| Federal Rules.                                                            |                    |                                           |               |                            |                  | {               |                 |
| 2. Building permits do not includ                                         | le plumbing,       | Wetland                                   | $\frown$      | Miscella                   | aneous           | Does Not R      | equire Review   |
| septic or electrical work.                                                | -                  |                                           | GK)           |                            |                  | {               |                 |
| 3. Building permits are void if w                                         |                    | 🗌 Flood Zone 🕻                            |               | Conditional Use Requires R |                  | eview           |                 |
| within six (6) months of the da                                           |                    |                                           |               |                            |                  |                 |                 |
| False information may invalid permit and stop all work.                   | ate a building     | Subdivision                               |               |                            | tation           |                 |                 |
| permit and stop all work                                                  |                    |                                           |               |                            |                  |                 | (G. 11)         |
|                                                                           |                    | Site Plan                                 |               |                            | ed               | Approved v      | v/Conditions    |
|                                                                           |                    |                                           |               | Domic 4                    |                  | Daniad          |                 |
| PERMIT ISSUED                                                             |                    | Maj 🗌 Minor 🗌 🛛                           |               | Denied                     |                  | Denied          |                 |
| LAUSTI TOUGED                                                             |                    | Data A sul-                               | 1.7           | Detai                      |                  | Data Later 1 at | C-in            |
|                                                                           |                    | Date: m 10/2                              | <u>3108</u> _ | Date:                      |                  | Date: 1027 100  | 5814-           |
| OCT 2 4 0000                                                              |                    | ,                                         |               |                            |                  |                 |                 |
|                                                                           |                    |                                           |               |                            |                  |                 |                 |
|                                                                           |                    |                                           |               |                            |                  |                 |                 |

| Location/Address of Construction: 33                            | Curroll St. Portlan                               | 8 ME 04102                 |
|-----------------------------------------------------------------|---------------------------------------------------|----------------------------|
| Total Square Footage of Proposed Structure/A                    |                                                   |                            |
| Tax Assessor's Chart, Block & Lot                               | Applicant * <u>must</u> be owner, Lessee or Buyer | r* Telephone:              |
| Chart# Block# Lot#                                              | Name Bront Allen Cont.                            | 207-372-                   |
| 62 A 13                                                         | Address 235 Brackett #7                           | 4068                       |
|                                                                 |                                                   |                            |
|                                                                 | City, State & Zip Portland ME 0910                | .)                         |
| Lessee/DBA (If Applicable)                                      | Owner (if different from Applicant)               | Cost Of<br>Work: \$ 25 000 |
|                                                                 | Name Eva + John Morrill                           | Work: \$ 03 000            |
|                                                                 | Address 33 Carrell St                             | C of O Fee: \$             |
|                                                                 | City, State & Zip Partland ME                     | Total Fee: \$              |
|                                                                 | 64102                                             |                            |
| Current legal use (i.e. single family)                          |                                                   |                            |
| If vacant, what was the previous use?<br>Proposed Specific use: | ·                                                 |                            |
| Is property part of a subdivision? o                            | If yes, please name                               |                            |
| Project description: 3 5ky 1:3h+5                               | in generge, 3 on                                  | east side                  |
| of house, replace 2 sk.                                         | ylights on West facing                            | side, Interle -            |
| window in Bethroom, bu                                          | · · · · · · · · · · · · · · · · · · ·             |                            |
| Contractor's name: Brent Alle                                   | <u>n</u>                                          |                            |
| Address: 235 Onsale oft St.                                     | #7 Portland MG 0410                               | 2                          |
| City, State & Zip Portland MG                                   | <u>04107</u> T                                    | elephone: 207-332-         |
| Who should we contact when the permit is read                   | ly: Brent Allen To                                | elephone: <u>4068</u>      |
| Mailing address: <u>Some as</u> be                              | V.C.                                              |                            |