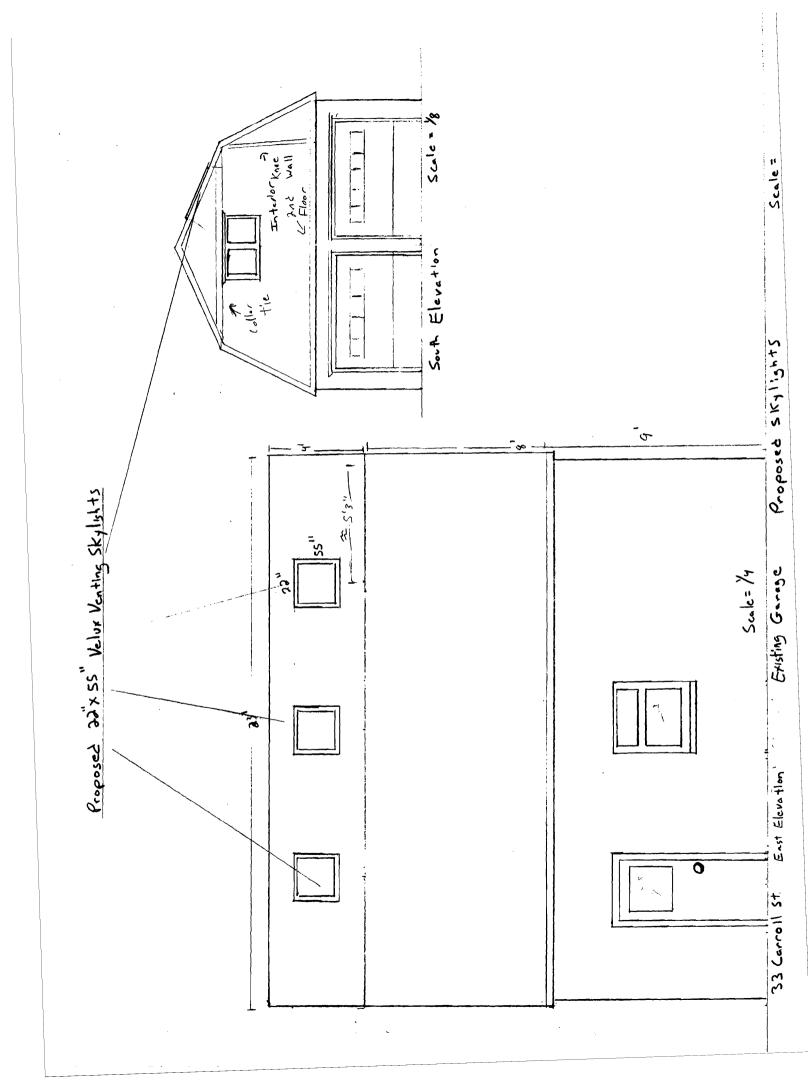

| Location of Construction:                                                 | Owner Name:        |                                           | Own           | er Address:                |                  | Phone:          |                 |
|---------------------------------------------------------------------------|--------------------|-------------------------------------------|---------------|----------------------------|------------------|-----------------|-----------------|
| 33 CARROLL ST                                                             | MORRILL EV         | /A                                        | 33            | CARROLL ST                 | Г                |                 |                 |
| Business Name:                                                            | Contractor Name    | :                                         | Cont          | ractor Address:            |                  | Phone           |                 |
|                                                                           | Brent Allen        |                                           | 235           | Brackett Stre              | et, Apt #7 Portl | and 2073324     | 4068            |
| Lessee/Buyer's Name                                                       | Phone:             |                                           | Pern          | nit Type:                  |                  |                 | Zone:           |
|                                                                           |                    |                                           | Ad            | ditions - Dwe              | llings           |                 | R-6 P           |
| Past Use: Proposed Use:                                                   |                    |                                           |               | nit Fee:                   | Cost of Work:    | CEO District:   | R.4<br>Second   |
| Single Family Home                                                        |                    | Home - 3 skylights                        | in            | \$270.00                   | \$25,000.0       | 0 2             | Second          |
|                                                                           | • •                | ast side of house,                        |               | E DEPT:                    | Approved INS     | SPECTION:       | ~~~             |
|                                                                           |                    | ghts on west facing<br>vindow in bathroom |               |                            | ] Denied         | e Group: R3     | Type: 5B        |
|                                                                           | built in cabine    |                                           | ,             |                            |                  | JRC 2           | 103             |
|                                                                           |                    |                                           |               |                            |                  |                 |                 |
| Proposed Project Description:                                             | <b>C h</b>         |                                           |               |                            |                  |                 | / /-            |
| 3 skylights in garage, 3 on east side facing side, interior window in bat |                    |                                           |               |                            | VITIES DISTRIC   | nature:         | 10/23/08        |
|                                                                           | aroom, ount in ouo |                                           | FED           | LƏTRIAN AC H               | WITES DISTRIC    | .1 (F.A.D.)     | ,               |
|                                                                           |                    |                                           | Acti          | on: 📋 Approv               | ved Approve      | d w/Conditions  | ] Denied        |
|                                                                           |                    |                                           | Sign          | ature:                     |                  | Date:           |                 |
| Permit Taken By: Date                                                     | Applied For:       |                                           |               | Zoning                     | Approval         |                 |                 |
| ldobson 10                                                                | /17/2008           |                                           |               |                            | <b>FF</b>        |                 |                 |
| 1. This permit application does n                                         | ot preclude the    | Special Zone or R                         | leviews       | Zonii                      | ng Appeal        | Historic Pro    | eservation      |
| Applicant(s) from meeting app                                             |                    | Shoreland                                 |               |                            | e                |                 | rict or Landmar |
| Federal Rules.                                                            |                    |                                           |               |                            |                  | {               |                 |
| 2. Building permits do not includ                                         | le plumbing,       | Wetland                                   | $\frown$      | Miscella                   | aneous           | Does Not R      | equire Review   |
| septic or electrical work.                                                | -                  |                                           | GK)           |                            |                  | {               |                 |
| 3. Building permits are void if w                                         |                    | 🗌 Flood Zone 🕻                            |               | Conditional Use Requires R |                  | eview           |                 |
| within six (6) months of the da                                           |                    |                                           |               |                            |                  |                 |                 |
| False information may invalid permit and stop all work.                   | ate a building     | Subdivision                               |               |                            | tation           |                 |                 |
| permit and stop all work                                                  |                    |                                           |               |                            |                  |                 | (G. 11)         |
|                                                                           |                    | Site Plan                                 |               |                            | ed               | Approved v      | v/Conditions    |
|                                                                           |                    |                                           |               | Domic 4                    |                  | Daniad          |                 |
| PERMIT ISSUED                                                             |                    | Maj 🗌 Minor 🗌 🛛                           |               | Denied                     |                  | Denied          |                 |
| LAUSTI TOUGED                                                             |                    | Data A sul-                               | 1.7           | Detai                      |                  | Data Later 1 at | C-in            |
|                                                                           |                    | Date: m 10/2                              | <u>3108</u> _ | Date:                      |                  | Date: 1027 100  | 5814-           |
| OCT 2 4 0000                                                              |                    | ,                                         |               |                            |                  |                 |                 |
|                                                                           |                    |                                           |               |                            |                  |                 |                 |
|                                                                           |                    |                                           |               |                            |                  |                 |                 |

| Location/Address of Construction: 33                            | Curroll St. Portlan                               | 8 ME 04102                 |
|-----------------------------------------------------------------|---------------------------------------------------|----------------------------|
| Total Square Footage of Proposed Structure/A                    |                                                   |                            |
| Tax Assessor's Chart, Block & Lot                               | Applicant * <u>must</u> be owner, Lessee or Buyer | r* Telephone:              |
| Chart# Block# Lot#                                              | Name Bront Allen Cont.                            | 207-372-                   |
| 62 A 13                                                         | Address 235 Brackett #7                           | 4068                       |
|                                                                 |                                                   |                            |
|                                                                 | City, State & Zip Portland ME 0910                | .)                         |
| Lessee/DBA (If Applicable)                                      | Owner (if different from Applicant)               | Cost Of<br>Work: \$ 25 000 |
|                                                                 | Name Eva + John Morrill                           | Work: \$ 03 000            |
|                                                                 | Address 33 Carrell St                             | C of O Fee: \$             |
|                                                                 | City, State & Zip Partland ME                     | Total Fee: \$              |
|                                                                 | 64102                                             |                            |
| Current legal use (i.e. single family)                          |                                                   |                            |
| If vacant, what was the previous use?<br>Proposed Specific use: | ·                                                 |                            |
| Is property part of a subdivision? o                            | If yes, please name                               |                            |
| Project description: 3 5ky 1:3h+5                               | in generge, 3 on                                  | east side                  |
| of house, replace 2 sk.                                         | ylights on West facing                            | side, Interle -            |
| window in Bethroom, bu                                          | · · · · · · · · · · · · · · · · · · ·             |                            |
| Contractor's name: Brent Alle                                   | <u>n</u>                                          |                            |
| Address: 235 Onsale oft St.                                     | #7 Portland MG 0410                               | 2                          |
| City, State & Zip Portland MG                                   | <u>04107</u> T                                    | elephone: 207-332-         |
| Who should we contact when the permit is read                   | ly: Brent Allen To                                | elephone: <u>4068</u>      |
| Mailing address: <u>Some as</u> be                              | V.C.                                              |                            |