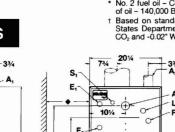

# **CONTROL TAPPINGS**

| Location                               | Size<br>Inches | Steam                                                        | Water                                             |
|----------------------------------------|----------------|--------------------------------------------------------------|---------------------------------------------------|
| A <sub>1</sub>                         | 1½             | Skim Tapping                                                 | Supply .                                          |
| A <sub>2</sub>                         | 21⁄2           | Supply                                                       | Piping to Expansion Tank<br>or Automatic Air Vent |
| A <sub>3</sub>                         | 21/2           | Sug/ply<br>(SGO-6 through SGO-9)                             | Plugged                                           |
| B <sub>1</sub>                         | 1½             | Plugged                                                      | Return                                            |
| B <sub>2</sub>                         | 2              | Return                                                       | Plugged                                           |
| E <sub>1</sub>                         | 1/2            | Pressure Gauge & Limit Control<br>(when probe LWCO is used)  | Pressure-Temperature Gauge                        |
| E1 & E2                                | 1/2            | Low Water Cutoff (Float Type)                                | -                                                 |
| Н                                      | 3/4            | Drain Valve                                                  | Drain Valve                                       |
| L                                      | 3/4            | Pressure Gauge & Limit Control<br>(when float LWCO is used)  | High Limit Control                                |
| Р                                      | 3/4            | Low Water Cutoff (Probe Type)                                | Plugged                                           |
| R                                      | 3/4            | Relief Valve                                                 | Relief Valve                                      |
| S1 & S2                                | 1/2            | Gauge Glass                                                  | Plugged                                           |
| U <sub>1</sub>                         | 1              | Take off for Indirect-Fired<br>Water Heater or Separate Zone | Plugged                                           |
| U <sub>2</sub>                         | 3/4            | Tankless Heater Operating<br>Control (SGO-6 through 9)       | Plugged                                           |
| U <sub>3</sub><br>(in heater<br>plate) | 3/4            | Tankless Heater Operating<br>Control (SGO-3 through 5)       | Tankless Heater Operating<br>Control              |