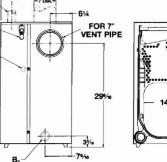

231/8

26¼ 29%

32%

35%

2% +15" CLEARANCE FOR TANKLESS HEATER B& A FRONT

Return

Tappings

Water