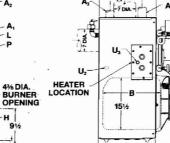

# **CONTROL TAPPINGS**

| Location                               | Size<br>Inches | Steam                                                        | Water                                             |
|----------------------------------------|----------------|--------------------------------------------------------------|---------------------------------------------------|
| A <sub>1</sub>                         | 1½             | Skim Tapping                                                 | Supply .                                          |
| A <sub>2</sub>                         | 21⁄2           | Supply                                                       | Piping to Expansion Tank<br>or Automatic Air Vent |
| A <sub>3</sub>                         | 21/2           | Sug/ply<br>(SGO-6 through SGO-9)                             | Plugged                                           |
| B <sub>1</sub>                         | 1½             | Plugged                                                      | Return                                            |
| B <sub>2</sub>                         | 2              | Return                                                       | Plugged                                           |
| E <sub>1</sub>                         | 1/2            | Pressure Gauge & Limit Control<br>(when probe LWCO is used)  | Pressure-Temperature Gauge                        |
| E1 & E2                                | 1/2            | Low Water Cutoff (Float Type)                                | -                                                 |
| Н                                      | 3/4            | Drain Valve                                                  | Drain Valve                                       |
| L                                      | 3/4            | Pressure Gauge & Limit Control<br>(when float LWCO is used)  | High Limit Control                                |
| Р                                      | 3/4            | Low Water Cutoff (Probe Type)                                | Plugged                                           |
| R                                      | 3/4            | Relief Valve                                                 | Relief Valve                                      |
| S1 & S2                                | 1/2            | Gauge Glass                                                  | Plugged                                           |
| U <sub>1</sub>                         | 1              | Take off for Indirect-Fired<br>Water Heater or Separate Zone | Plugged                                           |
| U <sub>2</sub>                         | 3/4            | Tankless Heater Operating<br>Control (SGO-6 through 9)       | Plugged                                           |
| U <sub>3</sub><br>(in heater<br>plate) | 3/4            | Tankless Heater Operating<br>Control (SGO-3 through 5)       | Tankless Heater Operating<br>Control              |