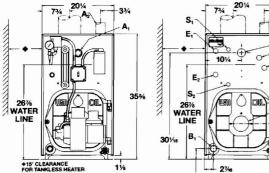

# **CONTROL TAPPINGS**

| Location                               | Size<br>Inches | Steam                                                        | Water                                             |
|----------------------------------------|----------------|--------------------------------------------------------------|---------------------------------------------------|
| A <sub>1</sub>                         | 1½             | Skim Tapping                                                 | Supply .                                          |
| A <sub>2</sub>                         | 21⁄2           | Supply                                                       | Piping to Expansion Tank<br>or Automatic Air Vent |
| A <sub>3</sub>                         | 21/2           | Sug/ply<br>(SGO-6 through SGO-9)                             | Plugged                                           |
| B <sub>1</sub>                         | 1½             | Plugged                                                      | Return                                            |
| B <sub>2</sub>                         | 2              | Return                                                       | Plugged                                           |
| E <sub>1</sub>                         | 1/2            | Pressure Gauge & Limit Control<br>(when probe LWCO is used)  | Pressure-Temperature Gauge                        |
| E1 & E2                                | 1/2            | Low Water Cutoff (Float Type)                                | -                                                 |
| Н                                      | 3/4            | Drain Valve                                                  | Drain Valve                                       |
| L                                      | 3/4            | Pressure Gauge & Limit Control<br>(when float LWCO is used)  | High Limit Control                                |
| Р                                      | 3/4            | Low Water Cutoff (Probe Type)                                | Plugged                                           |
| R                                      | 3/4            | Relief Valve                                                 | Relief Valve                                      |
| S1 & S2                                | 1/2            | Gauge Glass                                                  | Plugged                                           |
| U <sub>1</sub>                         | 1              | Take off for Indirect-Fired<br>Water Heater or Separate Zone | Plugged                                           |
| U <sub>2</sub>                         | 3/4            | Tankless Heater Operating<br>Control (SGO-6 through 9)       | Plugged                                           |
| U <sub>3</sub><br>(in heater<br>plate) | 3/4            | Tankless Heater Operating<br>Control (SGO-3 through 5)       | Tankless Heater Operating<br>Control              |

231/8

26¼ 29%

32%

35%

2% +15" CLEARANCE FOR TANKLESS HEATER B& A FRONT

Return

Tappings

Water