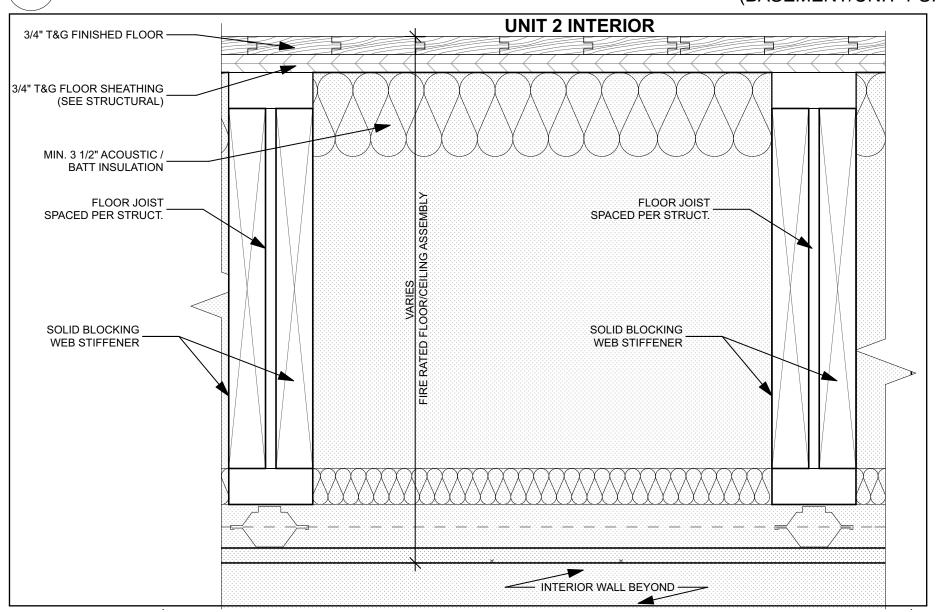

TOP OF WALL DETAIL AT FIRE RATED FLOOR ASSEMBLY (BASEMENT/UNIT 1 SIM.)

PROJECT: