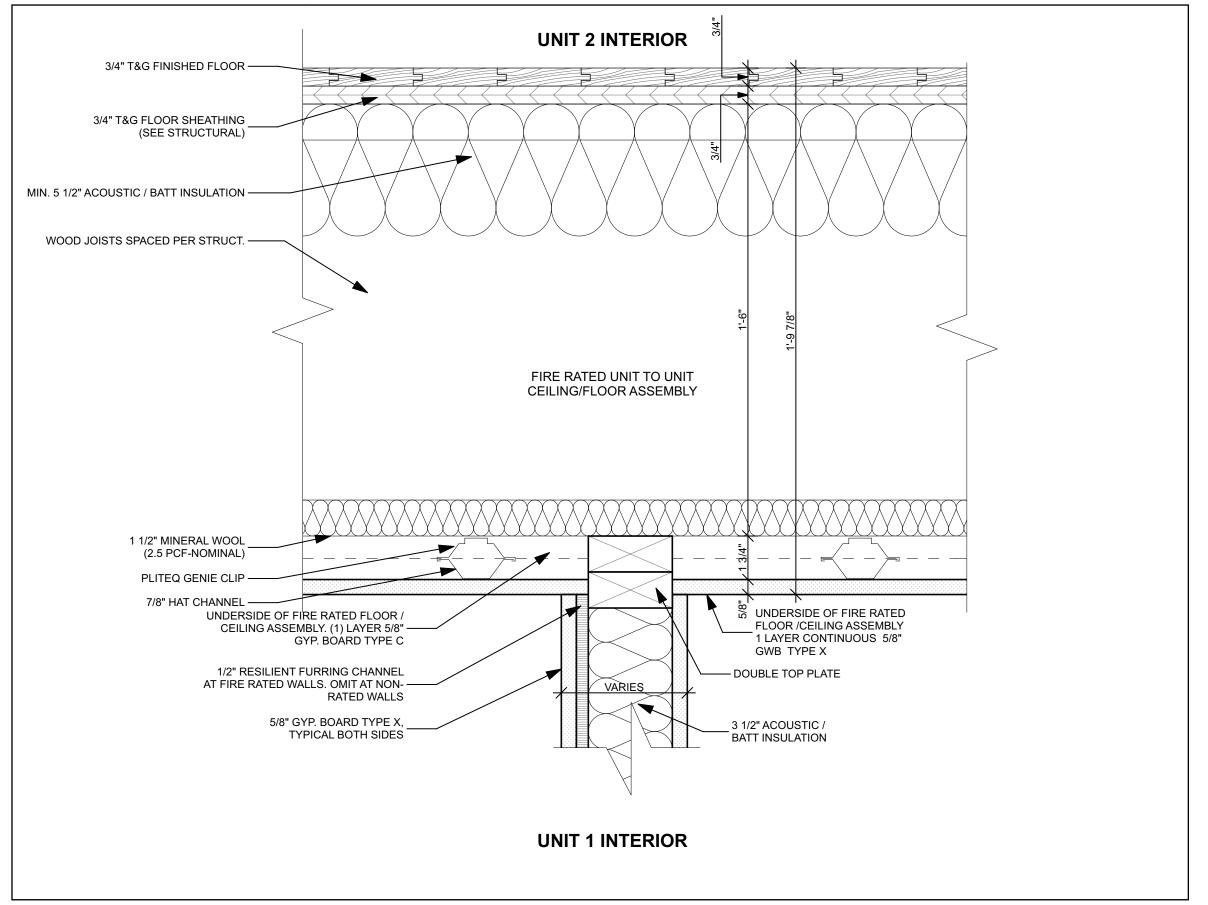

TOP OF WALL DETAIL AT FIRE RATED FLOOR ASSEMBLY (BASEMENT/UNIT 1 SIM.)

PROJECT:

## **NEW TWO-FAMILY DWELLING**

102 EXCHANGE ST. PORTLAND, ME 04101

AS NOTED PHASE: FOR CONSTRUCTION

TOP OF WALL DETAIL

SECTION THRU COMMON CORRIDOR/UNIT 1 TOP OF WALL

SCALE: 3" = 1'-0" (BASEMENT/UNIT 1 SIM.)