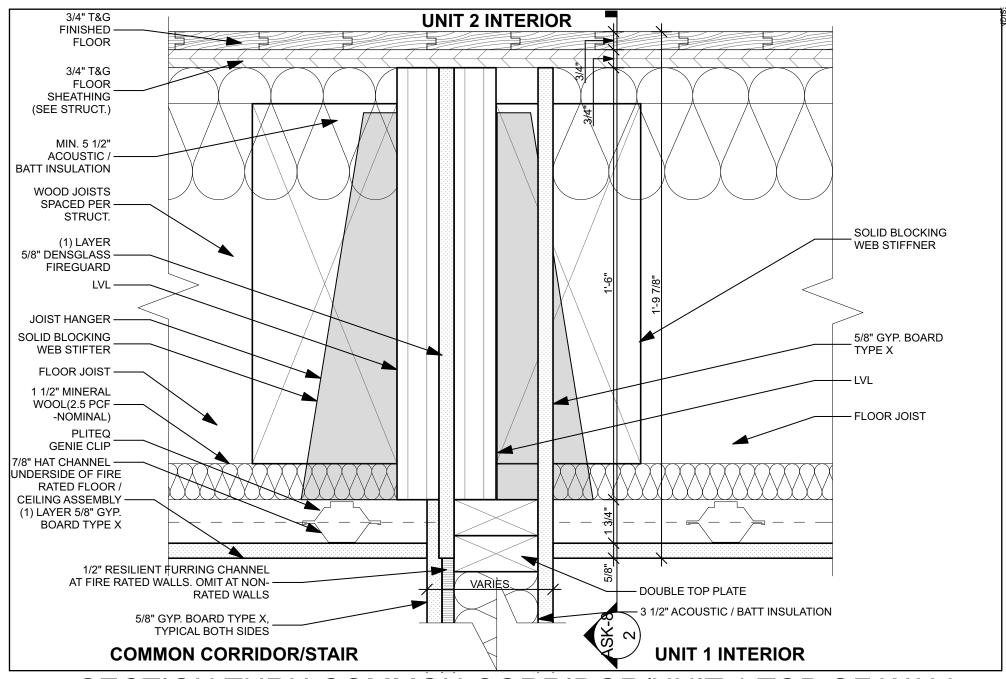

## **NEW TWO-FAMILY DWELLING**

102 EXCHANGE ST. PORTLAND, ME 04101

AS NOTED PHASE: FOR CONSTRUCTION

TOP OF WALL DETAIL

SECTION THRU COMMON CORRIDOR/UNIT 1 TOP OF WALL

SCALE: 3" = 1'-0" (BASEMENT/UNIT 1 SIM.)

2 ELEV. VIEW OF UNIT 1 INTERIOR WALL (BASEMENT/UNIT 1 SIM.)

SCALE: 3" = 1'-0"

SCALE:

BY21/17

PHASE: FOR CONSTRUCTION

TOP OF WALL AT COMMON CORR.

ASK-O8

NEW TWO-FAMILY
DWELLING