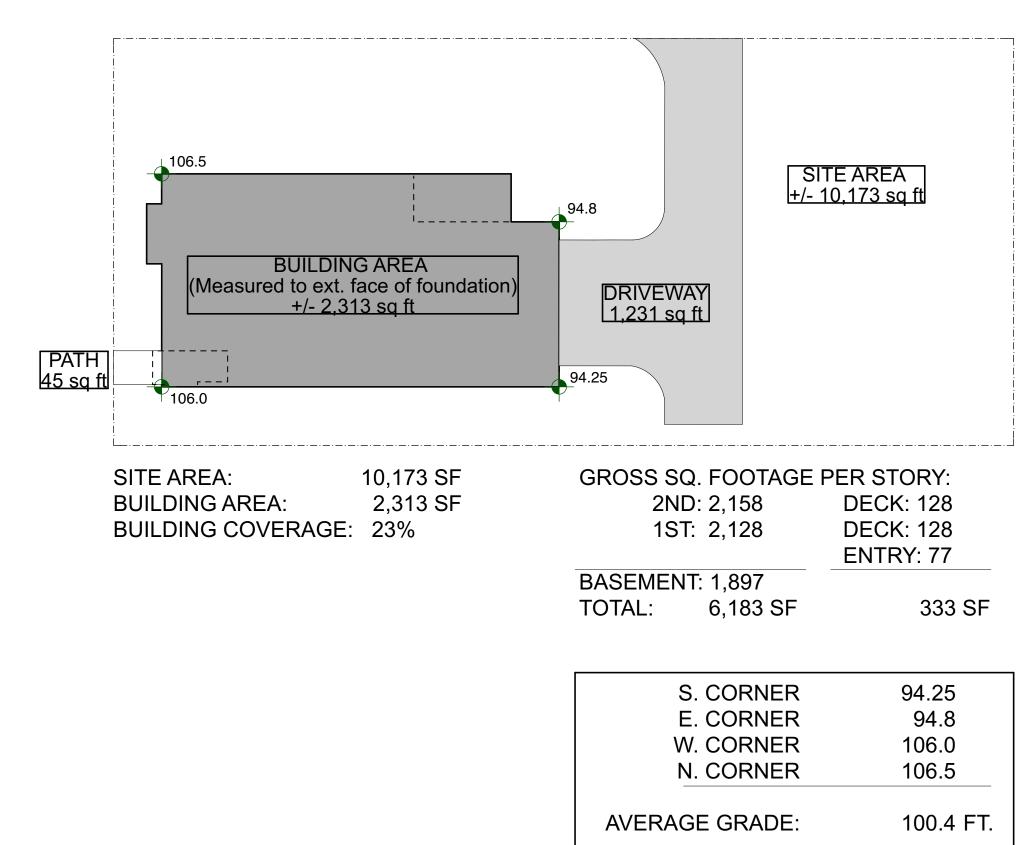

3C 2009 R3 IFPA 101 / 2009

IFPA 13D per City Code (NFPA 101 2009 ed.)

11, 529 SF (Including ±1,356 SF vacated City of Portland unnamed passageway at rear)

wo-Family Dwelling

35'-0" above average grade

PROJECT: