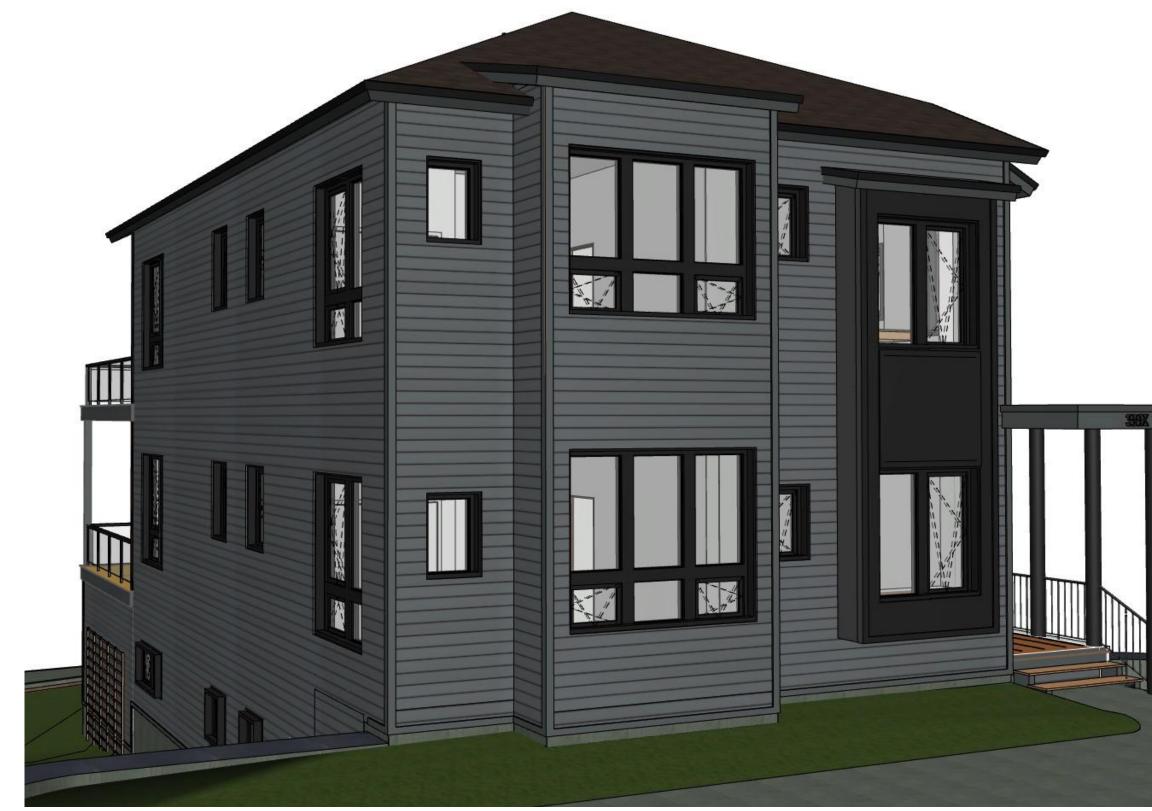

## **NEW TWO-FAMILY DWELLING**

| GENERAL       |                | COVER SHEET                             |                        |           |
|---------------|----------------|-----------------------------------------|------------------------|-----------|
| SURVEY        |                |                                         |                        |           |
| CIVIL         |                | SURVEY                                  |                        | P         |
| <u></u>       | C1             | GRADING DRAINAGE & UTILITIES PLAN       |                        | •         |
|               | C2             | CIVIL DETAILS                           | Client:                | CC        |
| LANDSCAPING   |                |                                         |                        |           |
|               |                | PLANTING PLAN<br>SITE PLAN              | Architect:             | Ka        |
| ARCHITECTURAL |                |                                         | Contractor:            | Mc        |
|               | A-0.1          | FOUNDATION PLAN                         | Contractor.            | IVIC      |
|               | A-1.0          | BASEMENT PLAN                           | Map / Lot:             | CE        |
|               | A-1.1          | FIRST FLOOR PLAN                        | •                      |           |
|               | A-1.2          | SECOND FLOOR PLAN                       | Project Address:       | 38        |
|               | A-1.3          | ROOF PLAN                               |                        | PC        |
|               | A-2.0          | SOUTH & NORTH ELEVATION                 | Zoning                 | R-        |
|               | A-2.1          | EAST ELEVATION                          | Zoning:                | R-4<br>We |
|               | A-2.2          | WEST ELEVATION                          |                        | <         |
|               | A-3.1          | BUILDING SECTION                        | <b>Building Codes:</b> | IBO       |
|               | A-3.2          | BUILDING SECTIONS                       |                        | NF        |
|               | A-3.3          | BUILDING SECTIONS                       |                        |           |
|               | A-3.4          | BUILDING SECTION                        |                        | NF        |
|               | A-4.0          | SECTION DETAILS                         |                        |           |
|               | A-4.1          | WALL SECTIONS                           |                        |           |
|               | A-4.2          |                                         |                        |           |
|               | A-5.0<br>A-5.1 | EXTERIOR DOOR DETAILS<br>WINDOW DETAILS |                        |           |
|               | A-5.1<br>A-5.2 | STAIR DETAILS                           |                        |           |
|               | A-5.2<br>A-5.3 | ROOF DETAILS                            |                        |           |
|               | A-5.4          | ROOF DETAILS                            |                        |           |
|               | A-5.5          | FIREPLACE & SIDING DETAILS              | Site Area:             | ±1        |
|               | A-5.6          | RAILING DETAILS                         |                        | Po        |
|               | A-6.0          | ELEVATIONS - INTERIOR UNIT 1            |                        | Τw        |
|               | A-6.1          | ELEVATIONS - INTERIOR UNIT 2            | Occupancy:             | IVV       |
|               | A-6.2          | ELEVATIONS & DETAILS - UNIT 2           | Max Building Height:   | 35        |
|               | A-8.0          | WINDOW & DOOR SCHEDULES                 | <b>j</b>               |           |
|               | A-8.1          | FINISH SCHEDULE                         |                        |           |
|               | A-9.0          | 3D INTERIOR PERSPECTIVES                |                        |           |
|               | E-1.0          | ELECTRICAL BASEMENT                     |                        |           |
|               | E-1.1          | ELECTRICAL 1ST FLOOR                    |                        |           |
|               | E-1.2          | ELECTRICAL 2ND FLOOR                    |                        |           |
|               | V-1.0          | BASEMENT MECH. DIAGRAM                  |                        |           |
|               | V-1.1          | 1ST FLOOR MECH. DIAGRAM                 |                        |           |
|               | V-1.2          | 2ND FLOOR MECH. DIAGRAM                 |                        |           |
| STRUCTURAL    | <u>S 1 0</u>   | CENEDAL NOTES ETC                       |                        |           |
|               | S-1.0<br>S-1.1 | GENERAL NOTES, ETC.<br>FOUNDATION PLAN  |                        |           |
|               | S-1.1<br>S-1.2 | FIRST FLOOR FRAMING PLAN                |                        |           |
|               | S-1.2          | SECOND FLOOR/LOW ROOF FRAMING PLAN      |                        |           |
|               | 1 ( ) = 1 ( )  |                                         |                        |           |
|               |                | BOOF FRAMING PLAN                       |                        |           |
|               | S-1.4<br>S-2.1 | ROOF FRAMING PLAN<br>DETAILS            |                        |           |

**NEW TWO-FAMILY** DWELLING

380 DANFORTH PORTLAND ME 04101

400 Commercial Street, Suite 404 Portland, Maine 04101 Tel (207) 772-2891 Fax (207) 772-3248 www.ransomenv.com

callahan + lebleu LANDSCAPE design • build 8 loveitt street south portland, me 04016 www.callahanlebleu.com