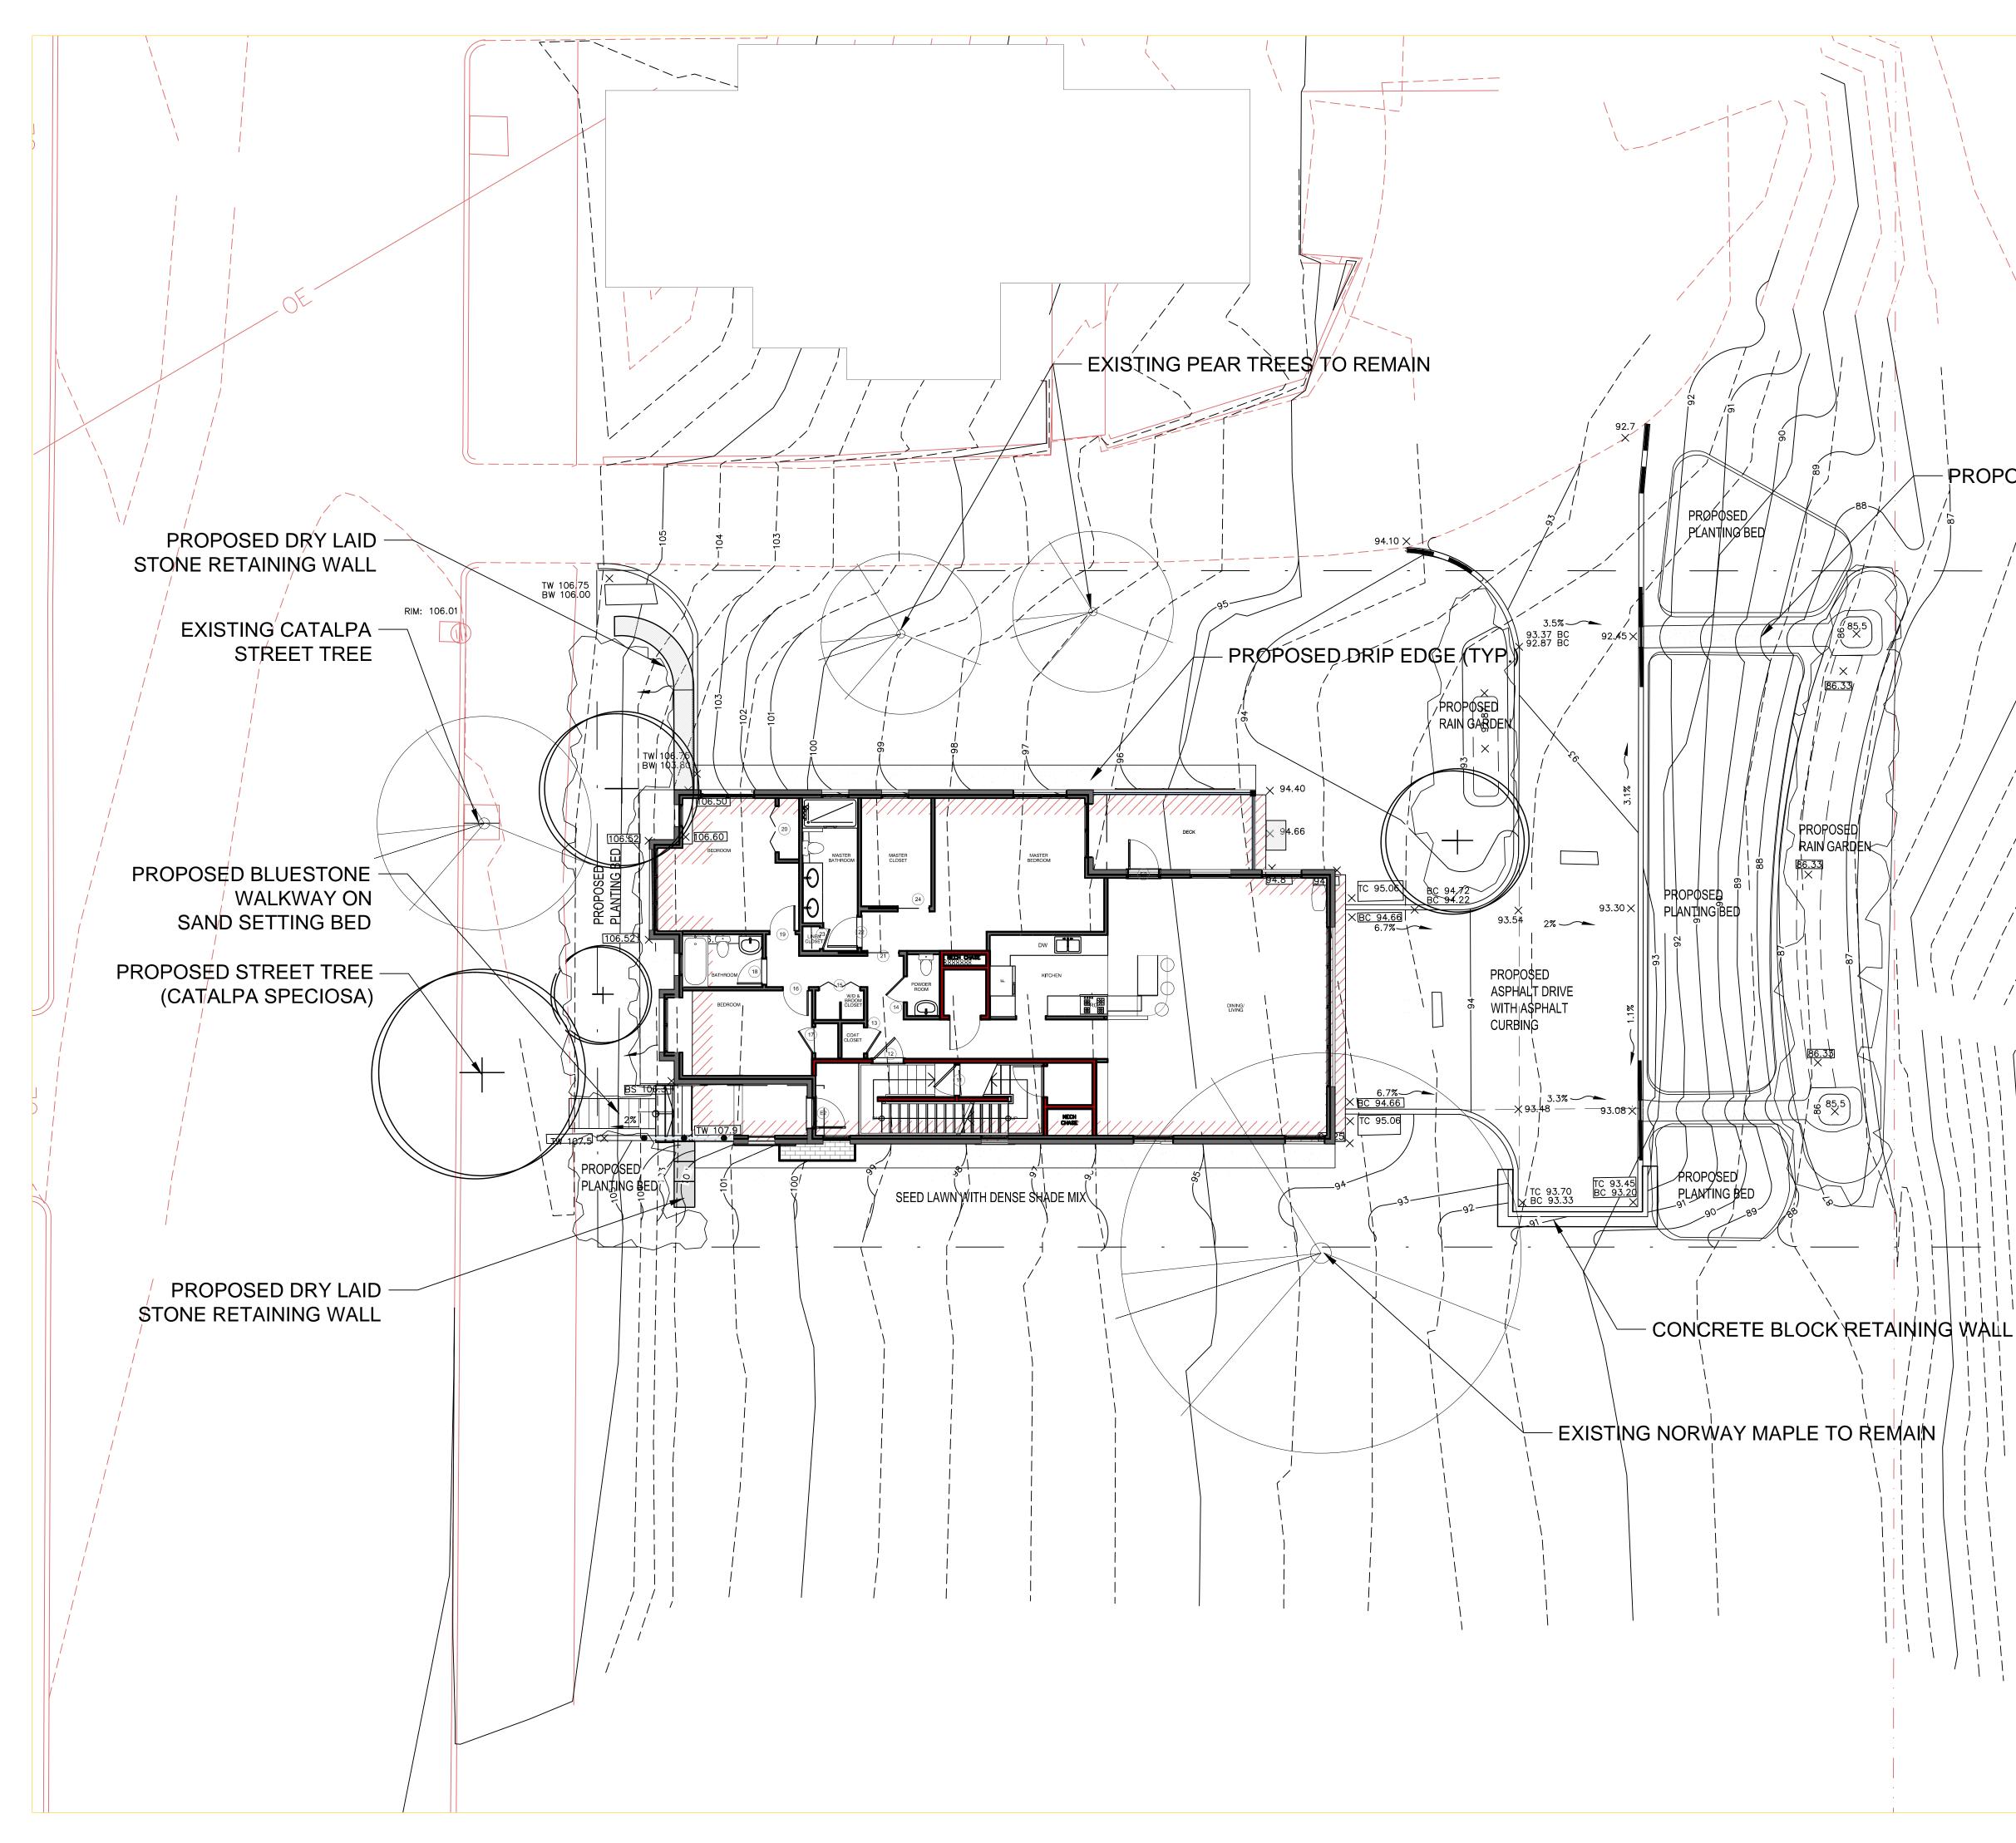

## **GENERAL SHEET NOTES - LAYOUT**

- ALL LAYOUT IS PARALLEL OR PERPENDICULAR TO BUILDING UNLESS OTHERWISE NOTED. ALL DIMENSIONS ARE TO FACE OF CURB UNLESS OTHERWISE NOTED.
- THE CONTRACTOR SHALL FIELD VERIFY EXISTING TOPOGRAPHY PRIOR TO COMMENCEMENT OF EARTHWORK OPERATIONS. ANY DISCREPANCIES WHICH WILL AFFECT THE WORK REQUIRED AS PART OF THE CONTRACT DOCUMENTS SHALL BE IMMEDIATELY REPORTED TO THE ARCHITECT.

CONSTRUCTION

Dwelling

>

.

am

-ON

New

SCALE: 1:8

SITE

PLAN

DATE: 10.01.2016

380 Danforth Street Portland Maine

THE CONTRACTOR IS REQUIRED TO PROTECT AND SUSTAIN IN NORMAL SERVICE ALL EXISTING UTILITIES UNLESS OTHERWISE NOTED ON THE DRAWINGS.

PROPOSED STONE CHANNELS TO RAIN GARDEN

SCALE : 1" = 8'-0"

•