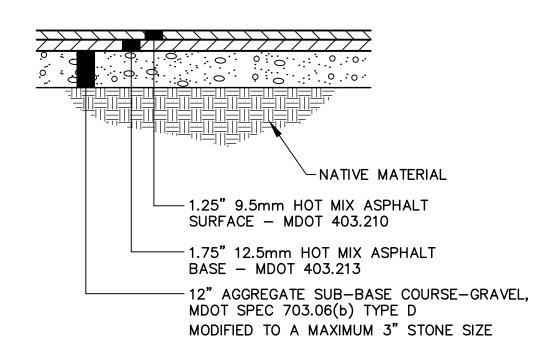

### PERMITTING SET

\2016\161.06056\380\_DanforthSt\Drawings\WorkingDrawings\BloomfieldDevelopment—WorkingCivilPlan\_10-6-16.dwg C-2) Oct 06,2016- 6:20pm



#### TYPICAL DRIVEWAY CONSTRUCTION OUTSIDE OF RIGHT OF WAY

NOT TO SCALE



## UNDERDRAINED DRIP EDGE DRAIN DETAIL



# RIVER ROCK 12" THICK d50=4" TO 6" -WOVEN GEOTEXTILE MATERIAL

\* SEE PLANS FOR SHAPE, SIZE & GRADING OF ENERGY DISSIPATERS

### ENERGY DISSIPATER (RIVER ROCK) DETAIL

(MIRAFI 140-N OR EQUAL)

12" RAIN GARDEN SOIL FILTER MEDIA: WELL DRAINED SANDY LOAM MIXED WITH 20% TO 25% (BY VOLUME) SHREDDED BARK MULCH. REFER TO FILTER MATERIAL OPTIONS IN MAINE DEP'S BMP TECHNICAL DESIGN MANUAL CHAPTER 7.2: http://www.maine.gov/dep/land/stormwater/ stormwaterbmps/vol3/chapter7\_2.pdf 6" LOAM OUTSIDE OF RAIN GARDEN AREAS -MEET AND MATCH EXISTING GRADES ALONG EXISTING 87 CONTOUR (SEE PLAN) -RAIN GARDEN DETAIL

Ç PIPE AND TRENCH FINISH GRADE --6" LOAM AND SEED PAVEMENT, AGGREGATE BASE, AN