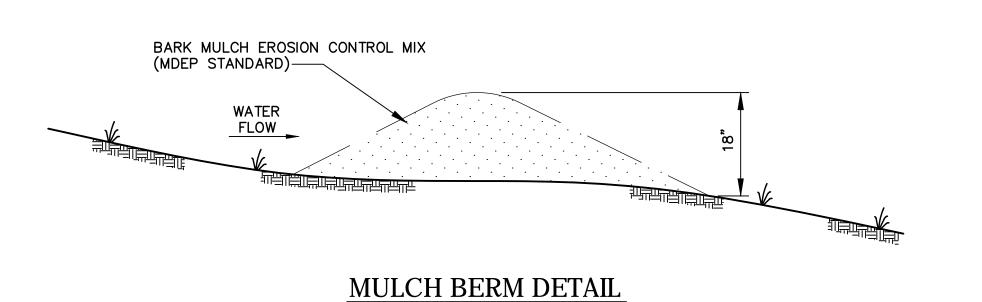

### ENERGY DISSIPATER (RIVER ROCK) DETAIL

(MIRAFI 140-N OR EQUAL)

12" RAIN GARDEN SOIL FILTER MEDIA: WELL DRAINED SANDY LOAM MIXED WITH 20% TO 25% (BY VOLUME) SHREDDED BARK MULCH. REFER TO FILTER MATERIAL OPTIONS IN MAINE DEP'S BMP TECHNICAL DESIGN MANUAL CHAPTER 7.2: http://www.maine.gov/dep/land/stormwater/ stormwaterbmps/vol3/chapter7\_2.pdf 6" LOAM OUTSIDE OF RAIN GARDEN AREAS -MEET AND MATCH EXISTING GRADES ALONG EXISTING 87 CONTOUR (SEE PLAN) -RAIN GARDEN DETAIL