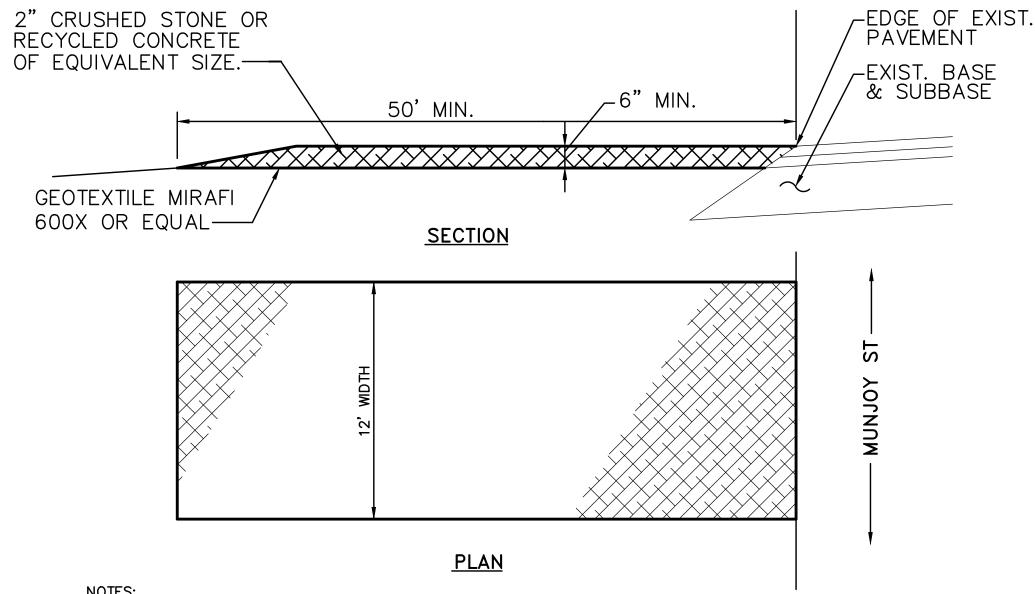

TYPICAL PIPE TRENCH DETAIL

- MAINTAIN ENTRANCE IN A CONDITION THAT WILL PREVENT TRACKING OF SEDIMENT ONTO PUBLIC RIGHT OF WAY. IF WASHING IS REQUIRED PREVENT SEDIMENT FROM ENTERING WATERWAYS, DITCHES OR STORM DRAINS.
- 2. REMOVE STABILIZED CONSTRUCTION ENTRANCE TO FINISH ROAD CONSTRUCTION & PAVEMENT.

### STABILIZED CONSTRUCTION ENTRANCE

NOT TO SCALE

UNDERGROUND UTILITY TRENCH DETAIL

BLOOMFIELD DEVELOPMENT 380 DANFORTH ST PORTLAND, ME

KAPLAN THOMPSON ARCHITECTS 102 EXCHANGE STREET 2ND FLOOR PORTLAND, ME 04101 **RANSOM** Consulting, Inc.