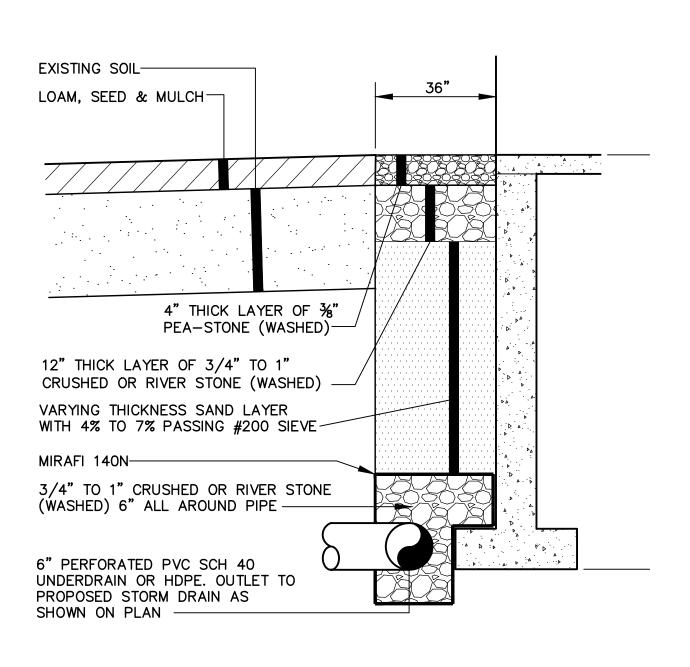

### PERMITTING SET

\2016\161.06056\380\_DanforthSt\Drawings\WorkingDrawings\BloomfieldDevelopment—WorkingCivilPlan\_10-6-16.dwg C-2) Oct 06,2016- 6:20pm



#### TYPICAL DRIVEWAY CONSTRUCTION OUTSIDE OF RIGHT OF WAY

NOT TO SCALE



## UNDERDRAINED DRIP EDGE DRAIN DETAIL



# RIVER ROCK 12" THICK d50=4" TO 6" -WOVEN GEOTEXTILE MATERIAL

\* SEE PLANS FOR SHAPE, SIZE & GRADING OF ENERGY DISSIPATERS

### ENERGY DISSIPATER (RIVER ROCK) DETAIL

(MIRAFI 140-N OR EQUAL)

12" RAIN GARDEN SOIL FILTER MEDIA: WELL DRAINED SANDY LOAM MIXED WITH 20% TO 25% (BY VOLUME) SHREDDED BARK MULCH. REFER TO FILTER MATERIAL OPTIONS IN MAINE DEP'S BMP TECHNICAL DESIGN MANUAL CHAPTER 7.2: http://www.maine.gov/dep/land/stormwater/ stormwaterbmps/vol3/chapter7\_2.pdf 6" LOAM OUTSIDE OF RAIN GARDEN AREAS -MEET AND MATCH EXISTING GRADES ALONG EXISTING 87 CONTOUR (SEE PLAN) -RAIN GARDEN DETAIL

Ç PIPE AND TRENCH FINISH GRADE --6" LOAM AND SEED PAVEMENT, AGGREGATE BASE, AND AGGREGATE SUBBASE -VARIES BACKFILL WITH COMMON BORROW OR EXCAVATED MATERIA