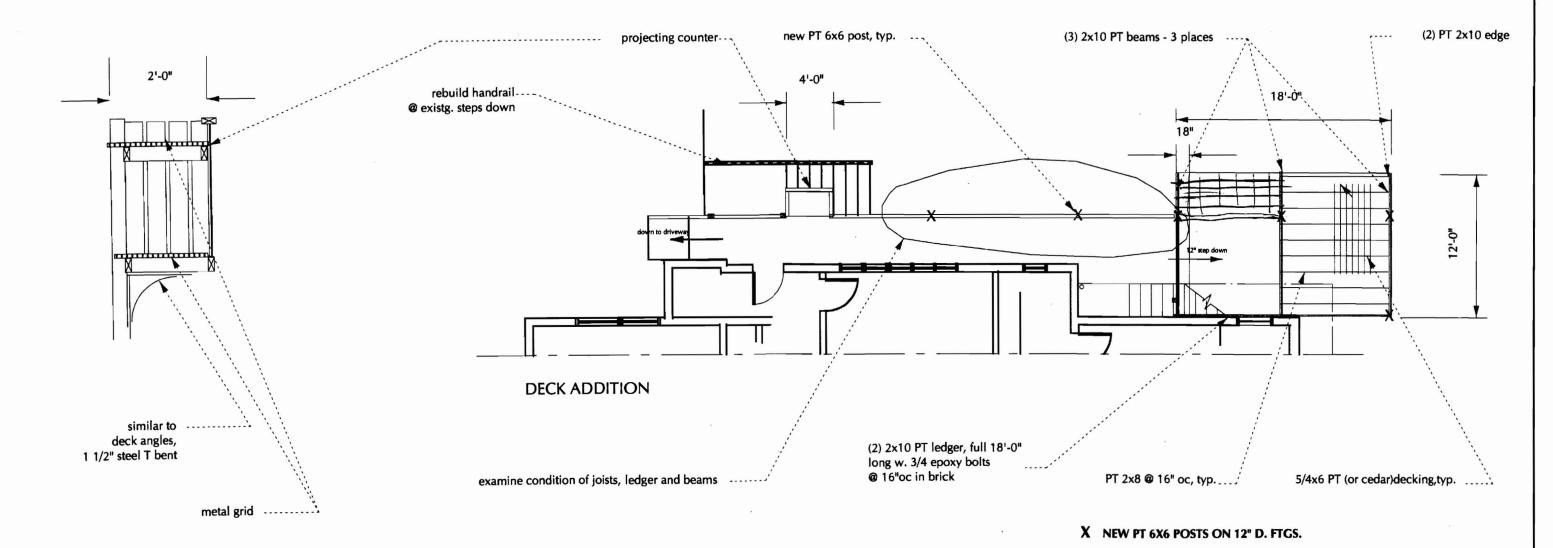

Alot ready - Reserved for 10/11 C5.H. 10/11 C5.H. Setback 1/ Rockings OK. to Pork

| Cit  | y of Portland, Maine - 1                                                                                                      | Building or Use Pern                                         | nit                                        | Permit No:                                  | Date Applied For:                          | CBL:                               |
|------|-------------------------------------------------------------------------------------------------------------------------------|--------------------------------------------------------------|--------------------------------------------|---------------------------------------------|--------------------------------------------|------------------------------------|
|      | Congress Street, 04101 T                                                                                                      |                                                              |                                            | 6 07-1097                                   | 09/07/2007                                 | 061 1003001                        |
| Loca | tion of Construction:                                                                                                         | Owner Name:                                                  |                                            | Owner Address:                              |                                            | Phone:                             |
| 380  | DANFORTH ST                                                                                                                   | MCFARLANE WIL                                                | LIAM & CONS                                | 380 DANFORTH                                | ST                                         |                                    |
| Busi | ness Name:                                                                                                                    | Contractor Name:                                             |                                            | Contractor Address:                         |                                            | Phone                              |
|      |                                                                                                                               | EJ Construction                                              |                                            | 10-A Beach Steet                            | Portland                                   | (207) 773-9611                     |
| Less | ee/Buyer's Name                                                                                                               | Phone:                                                       |                                            | Permit Type:                                |                                            |                                    |
|      | osed Use:                                                                                                                     |                                                              |                                            | Additions - Dwelled Project Descriptions    |                                            |                                    |
| 3 uı | nit residential - Demo existing and existing deck                                                                             | g garage replace w/ new ga                                   |                                            |                                             |                                            | & expand existing dec              |
|      | pt: Historic Statu                                                                                                            | s: Approved                                                  | Reviewer                                   | : Scott Hanson                              | Approval I                                 | Oate: 09/18/2007<br>Ok to Issue: ✓ |
|      | pt: Zoning Statu                                                                                                              | s: Approved with Conditi                                     | ons <b>Reviewer</b>                        | : Ann Machado                               | Approval I                                 | Oate: 09/18/2007<br>Ok to Issue: ✓ |
| 1)   | ANY exterior work requires District.                                                                                          | a separate review and appr                                   | oval thru Historic                         | Preservation. This                          | property is located v                      |                                    |
| 2)   | This permit is being approve work.                                                                                            | d on the basis of plans sub                                  | mitted. Any devia                          | ations shall require a                      | a separate approval l                      | pefore starting that               |
| 3)   | This property shall remain a approval.                                                                                        | three family dwelling. Any                                   | change of use sha                          | all require a separate                      | e permit application                       | for review and                     |
|      | As discussed during the review required setbacks must be estable located by a surveyor.                                       |                                                              |                                            |                                             |                                            |                                    |
|      | Your present structure is legated only have one (1) year to report the above shall require that be the owner's responsibility | lace it in the same footprin<br>t this structure meet the cu | nt (no expansions),<br>arrent zoning stand | with the same heighards. The one (1) years. | ht, and same use. A ear starts at the time | ny changes to any                  |
|      | pt: Building Statu                                                                                                            | s: Approved with Conditi                                     | ons Reviewer                               | : Jeanine Bourke                            | Approval I                                 | Oate: 10/09/2007<br>Ok to Issue: ✓ |
|      | Permit approved based on the noted on plans.                                                                                  | e plans submitted and revie                                  | ewed w/owner/cor                           | ntractor, with addition                     | onal information as a                      |                                    |
| 2)   | Separate permits are required<br>Separate plans may need to b                                                                 | *                                                            | -                                          |                                             |                                            |                                    |
| 3)   | Application approval based u and approrval prior to work.                                                                     | ipon information provided                                    | by applicant. Any                          | deviation from app                          | roved plans require                        | s separate review                  |
| No   | pt: Fire Statu  ote:  Two seperate and remote me                                                                              | s: Approved with Conditi                                     |                                            | : Capt Greg Cass                            | Approval I                                 | Ok to Issue: 🗹                     |