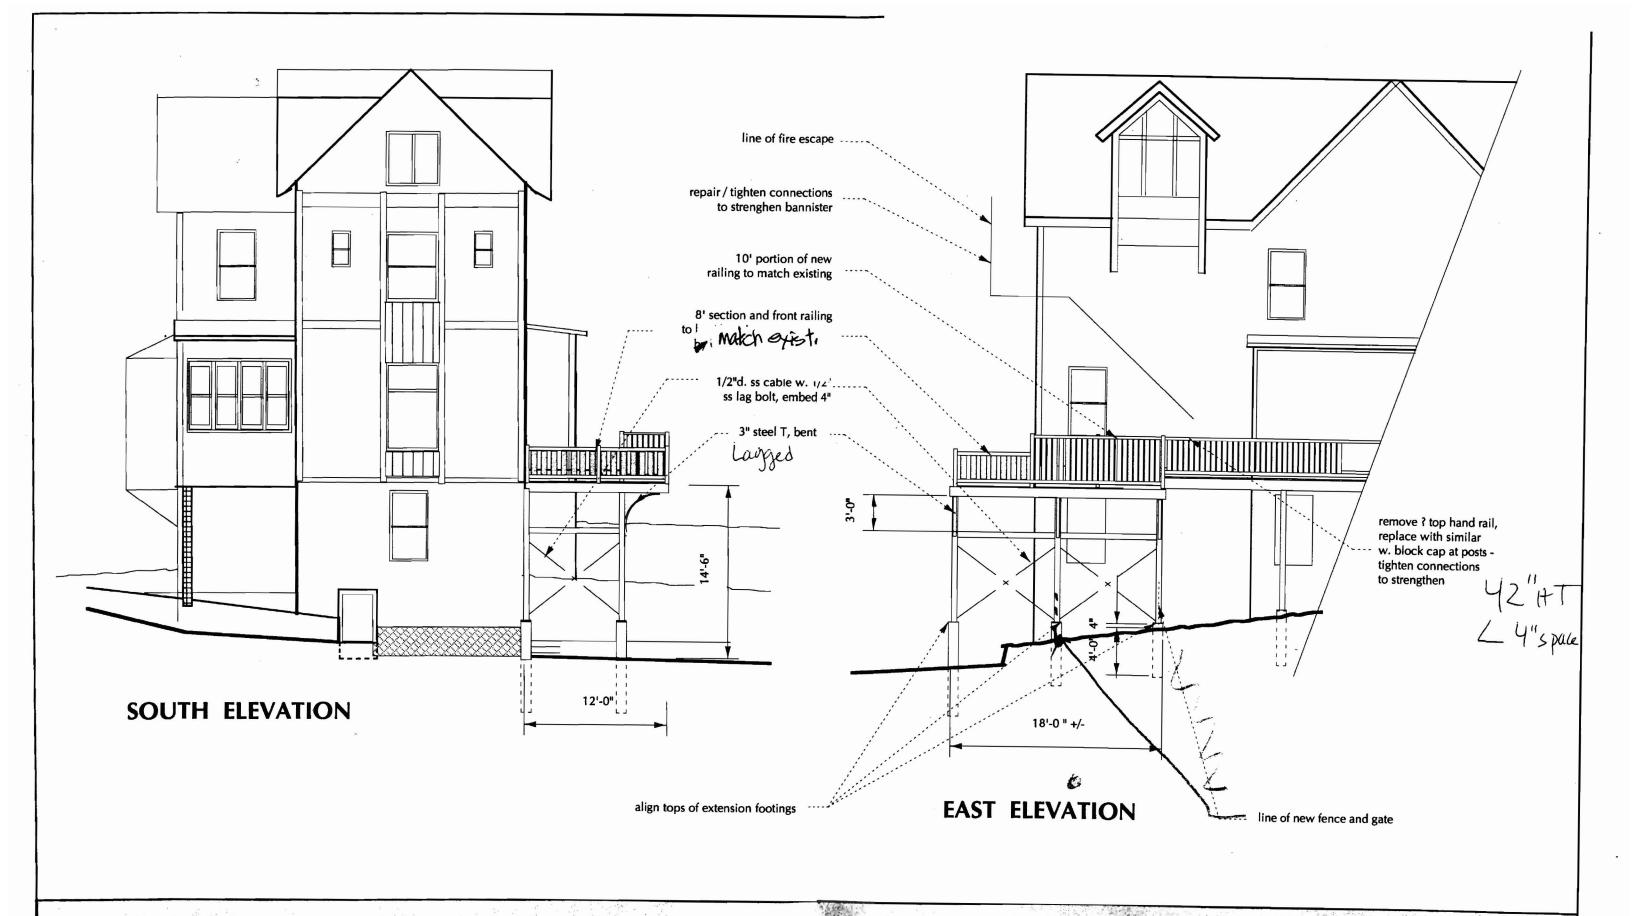

Alot ready - Reserved for 10/11 C5.H. 10/11 C5.H. Setback 1/ Rockings OK. to Pork

| Cit  | y of Portland, Maine - 1                                                                                                      | Building or Use Pern                                         | nit                                        | Permit No:                                  | Date Applied For:                          | CBL:                               |
|------|-------------------------------------------------------------------------------------------------------------------------------|--------------------------------------------------------------|--------------------------------------------|---------------------------------------------|--------------------------------------------|------------------------------------|
|      | Congress Street, 04101 T                                                                                                      |                                                              |                                            | 6 07-1097                                   | 09/07/2007                                 | 061 1003001                        |
| Loca | tion of Construction:                                                                                                         | Owner Name:                                                  |                                            | Owner Address:                              |                                            | Phone:                             |
| 380  | DANFORTH ST                                                                                                                   | MCFARLANE WIL                                                | LIAM & CONS                                | 380 DANFORTH                                | ST                                         |                                    |
| Busi | ness Name:                                                                                                                    | Contractor Name:                                             |                                            | Contractor Address:                         |                                            | Phone                              |
|      |                                                                                                                               | EJ Construction                                              |                                            | 10-A Beach Steet                            | Portland                                   | (207) 773-9611                     |
| Less | ee/Buyer's Name                                                                                                               | Phone:                                                       |                                            | Permit Type:                                |                                            |                                    |
|      | osed Use:                                                                                                                     |                                                              |                                            | Additions - Dwelled Project Descriptions    |                                            |                                    |
| 3 uı | nit residential - Demo existing and existing deck                                                                             | g garage replace w/ new ga                                   |                                            |                                             |                                            | & expand existing dec              |
|      | pt: Historic Statu                                                                                                            | s: Approved                                                  | Reviewer                                   | : Scott Hanson                              | Approval I                                 | Oate: 09/18/2007<br>Ok to Issue: ✓ |
|      | pt: Zoning Statu                                                                                                              | s: Approved with Conditi                                     | ons <b>Reviewer</b>                        | : Ann Machado                               | Approval I                                 | Oate: 09/18/2007<br>Ok to Issue: ✓ |
| 1)   | ANY exterior work requires District.                                                                                          | a separate review and appr                                   | oval thru Historic                         | Preservation. This                          | property is located v                      |                                    |
| 2)   | This permit is being approve work.                                                                                            | d on the basis of plans sub                                  | mitted. Any devia                          | ations shall require a                      | a separate approval l                      | pefore starting that               |
| 3)   | This property shall remain a approval.                                                                                        | three family dwelling. Any                                   | change of use sha                          | all require a separate                      | e permit application                       | for review and                     |
|      | As discussed during the review required setbacks must be estable located by a surveyor.                                       |                                                              |                                            |                                             |                                            |                                    |
|      | Your present structure is legated only have one (1) year to report the above shall require that be the owner's responsibility | lace it in the same footprin<br>t this structure meet the cu | nt (no expansions),<br>arrent zoning stand | with the same heighards. The one (1) years. | ht, and same use. A ear starts at the time | ny changes to any                  |
|      | pt: Building Statu                                                                                                            | s: Approved with Conditi                                     | ons Reviewer                               | : Jeanine Bourke                            | Approval I                                 | Oate: 10/09/2007<br>Ok to Issue: ✓ |
|      | Permit approved based on the noted on plans.                                                                                  | e plans submitted and revie                                  | ewed w/owner/cor                           | ntractor, with addition                     | onal information as a                      |                                    |
| 2)   | Separate permits are required<br>Separate plans may need to b                                                                 | *                                                            | -                                          |                                             |                                            |                                    |
| 3)   | Application approval based u and approrval prior to work.                                                                     | ipon information provided                                    | by applicant. Any                          | deviation from app                          | roved plans require                        | s separate review                  |
| No   | pt: Fire Statu  ote:  Two seperate and remote me                                                                              | s: Approved with Conditi                                     |                                            | : Capt Greg Cass                            | Approval I                                 | Ok to Issue: 🗹                     |