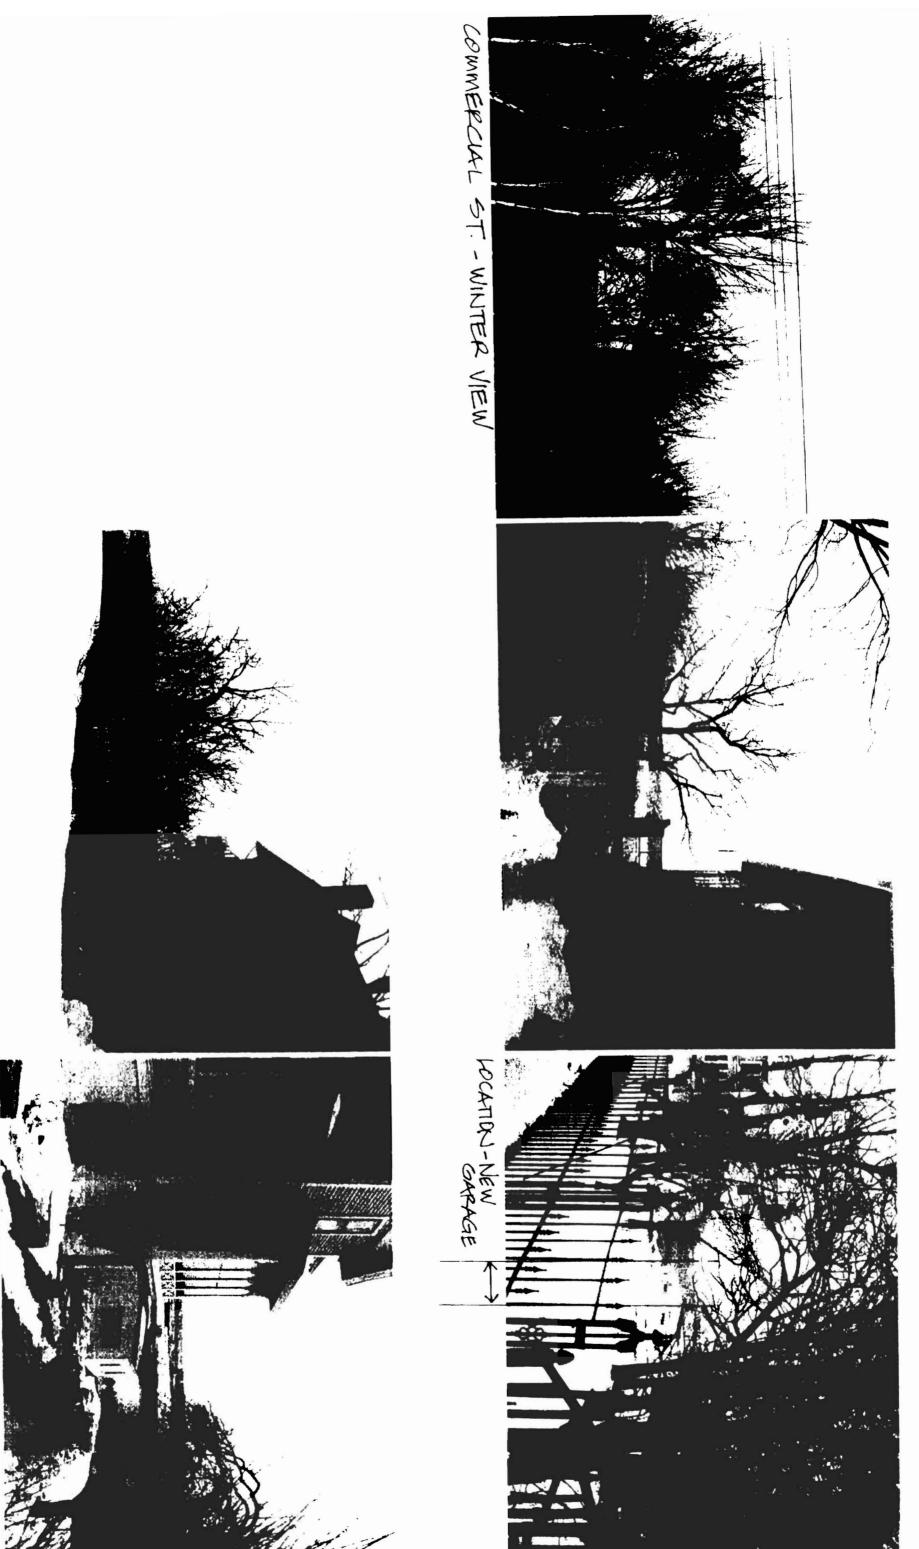

UBES, MAYBE CULVERT FORMS AND TINTED CONCRETE.

PROPOSED DECK

**DECK PLANS** 

CONSTANCE BLOOMFIELD ARCHITECT 380 DANFORTH STREET PORTLAND, MAINE 04102 207-773-7769



**ADDITION TO DECK** 380 DANFORTH ST. PORTLAND, ME 04102

OWNER: WILLIAM R. MCFARLANE CONSTANCE BLOOMFIELD SCALE: 1/8" = 1' - 0" **APRIL 28, 2007** 





ADDITION TO DECK 380 DANFORTH ST. PORTLAND, ME 04102

OWNER: WILLIAM R. MCFARLANE CONSTANCE BLOOMFIELD DECK PLANS

SCALE: 1/8" = 1'- 0" JUNE 15, 2007 EGNSTANCE BLOOMFIELD ARCHITECT SEE BANFORTH STREET PORTLAND, MAINE 04102 287-773-7764





ADDITION TO DECK 380 DANFORTH ST. PORTLAND, ME 04102

OWNER: WILLIAM R. MCFARLANE CONSTANCE BLOOMFIELD DECK EVATIONS

ALE: 1/8" = 1'- 0" VE 15, 2007 CONSTANCE BLOOMFIELD ARCHITECT SES BARRORTH STREET PORTLAND, MAINE 86182 267-773-7769



R4

front - 25'min (or average) - duck 61' (addition)

(en - 25'min - surge - 24'2" but no close the old swape and newscrape smaller; not as close in an expert.

Side - 1 or 1'2 10' - sarge is 12'
2 14' - deckis 19.5.

lot coverage 30'b419023=5706.9 ox 1963





### **SCOPE OF WORK**

## **Existing Garage:**

Demolish existing garage, retaining brick basement, and garage floor joists above basement.

Remove and retain for re-use: garage doors & any re-usable lumber.

## New Garage:

Construct new two-car garage as indicated on drawings, including repair to brick basement & reinforcing of existing floor joists.

## Deck:

Replace existing deck posts and expand as indicated on D2 and D3.

## Driveway:

Alter lower portion of driveway, including unit retaining wall. Remove and rebuild stone