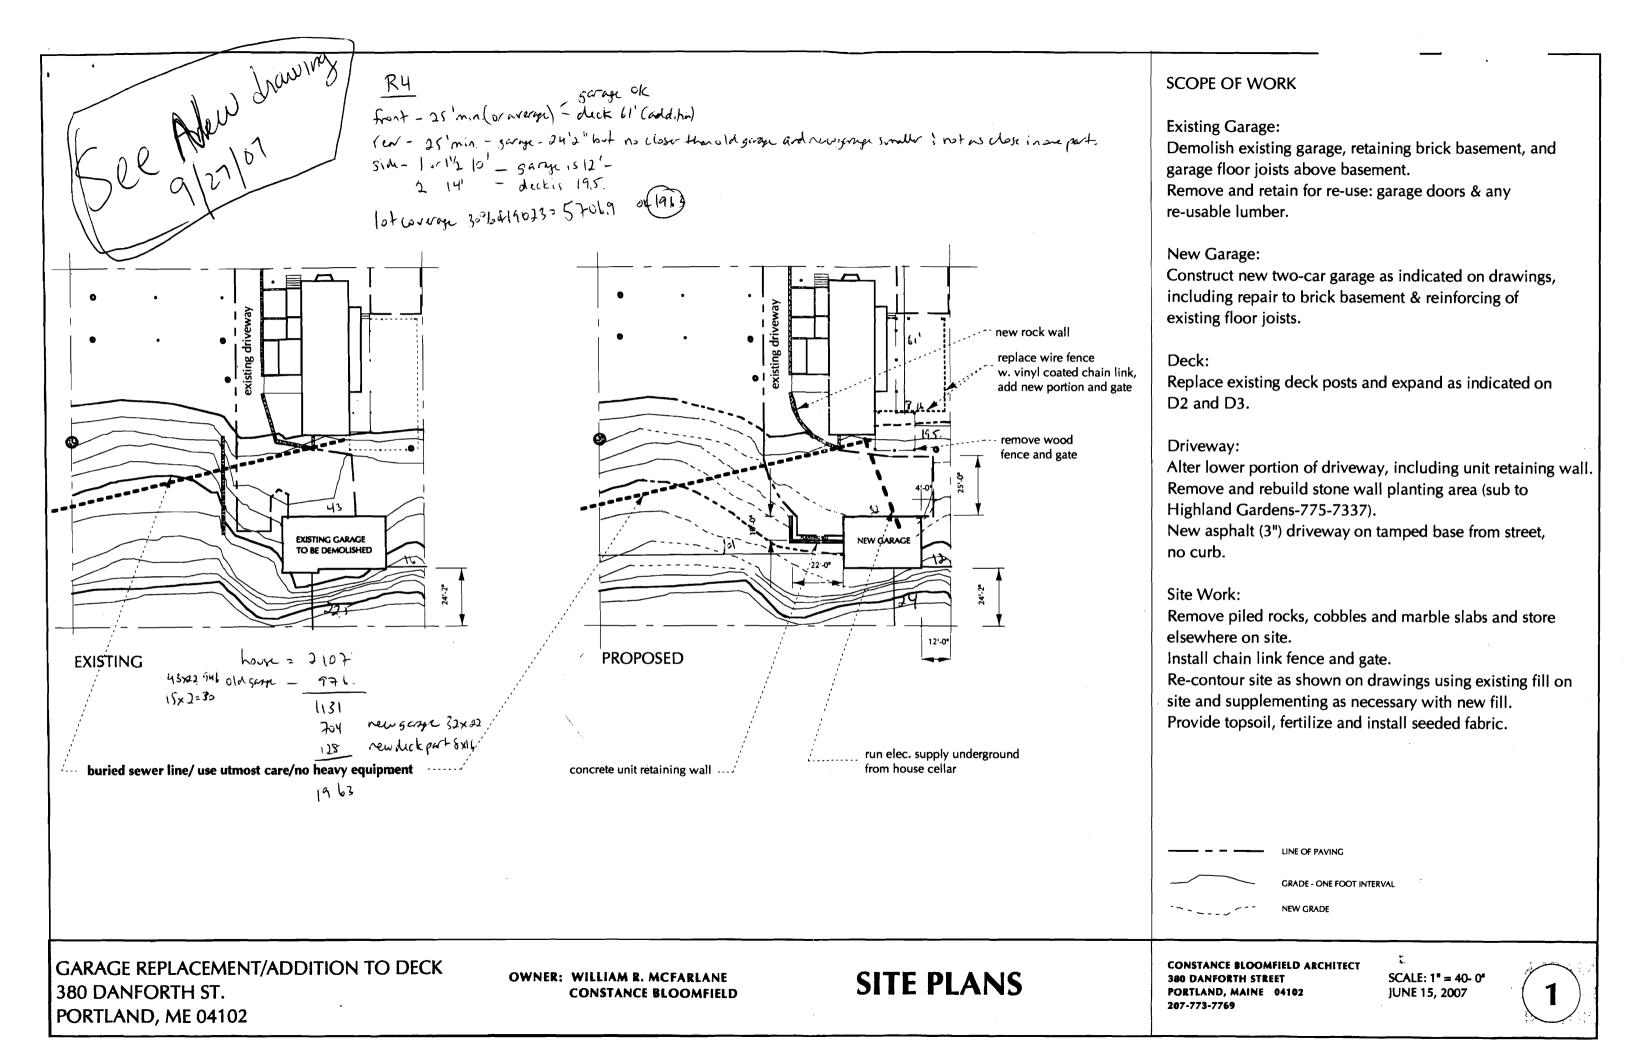

9/27/2007-jmb: New drawings submitted for frost wall and slab design for garage and change in the orientation. The garage is now 10' from the side property line and may need a survey letter to confirm the location.