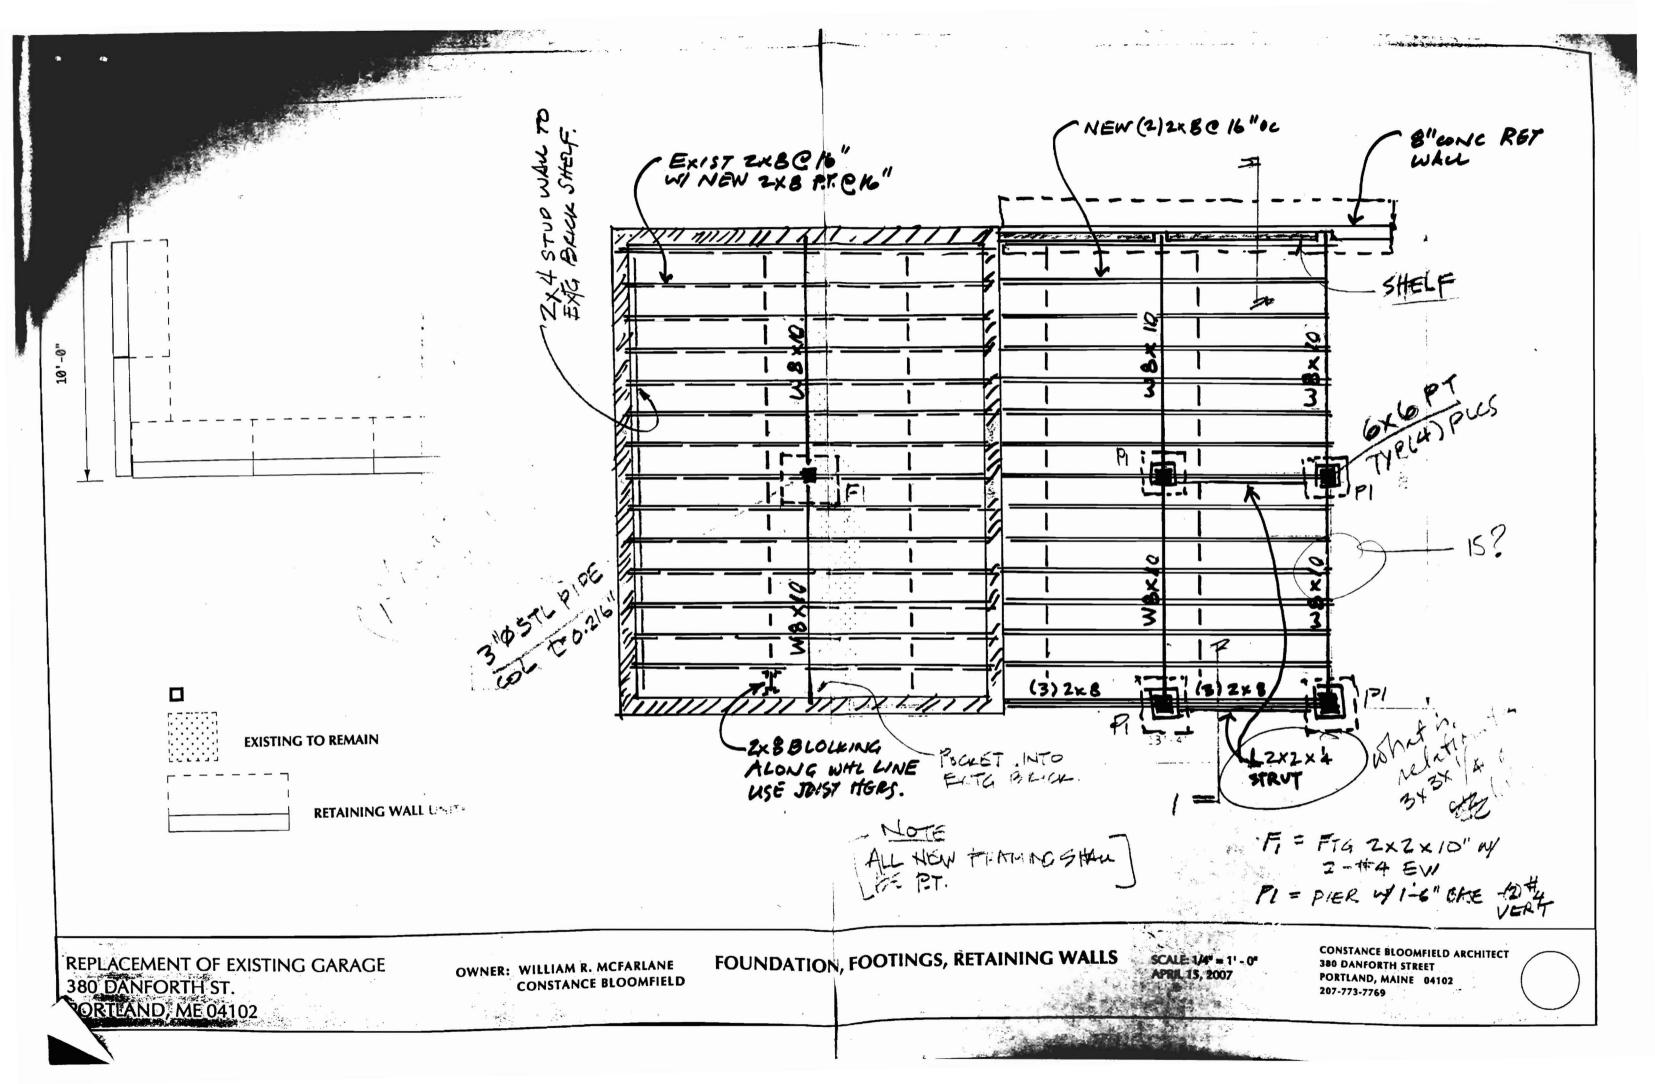

9/21/2007-tmm: did not do complete review of plans. Need structurals stamped by an engineer if it is wood frame. Need noncumbustible floor surface in garage. Went over w/owner on site.

9/21/2007-gg: receied granted site exemption. /gg (filed with permit in the hold basket)

9/27/2007-jmb: New drawings submitted for frost wall and slab design for garage and change in the orientation. The garage is now 10' from the side property line and may need a survey letter to confirm the location.