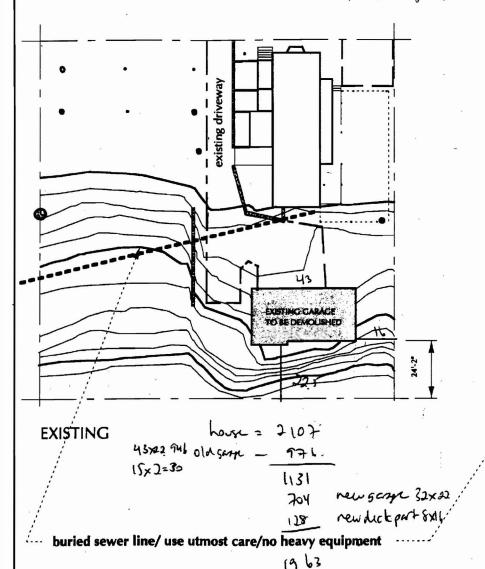

9/27/2007-jmb: New drawings submitted for frost wall and slab design for garage and change in the orientation. The garage is now 10' from the side property line and may need a survey letter to confirm the location.