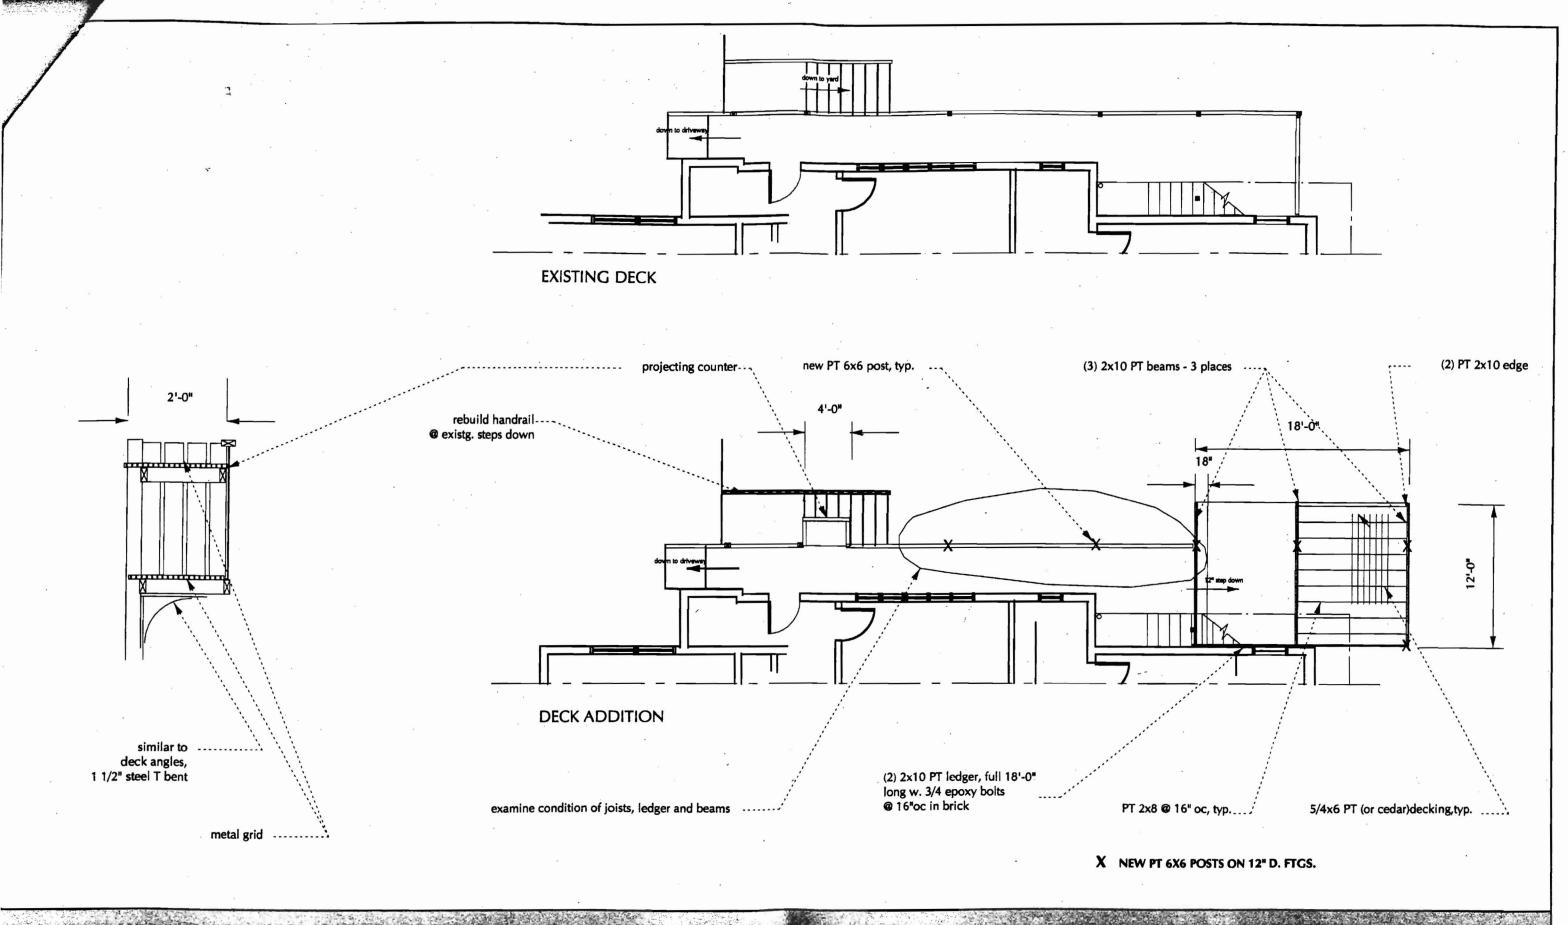

lumber.

## New Garage:

Construct new two-car garage as indicated on drawings, including repair to brick basement & reinforcing of existing floor joists.

## Deck:

Replace existing deck posts and expand as indicated on D2 and D3.

## Driveway:

Alter lower portion of driveway, including unit retaining wall. Remove and rebuild stone wall planting area (sub to Highland Gardens-775-7337).

New asphalt (3") driveway on tamped base from street, no curb.

#### Site Work:

Remove piled rocks, cobbles and marble slabs and store elsewhere on site.

Install chain link fence and gate.

Re-contour site as shown on drawings using existing fill on site and supplementing as necessary with new fill.

Provide topsoil, fertilize and install seeded fabric.

GRADE - ONE FOOT INTERVAL

PORTLAND, ME 04102