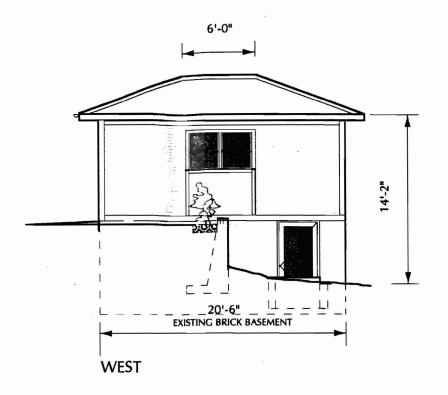

9/27/2007-jmb: New drawings submitted for frost wall and slab design for garage and change in the orientation. The garage is now 10' from the side property line and may need a survey letter to confirm the location.