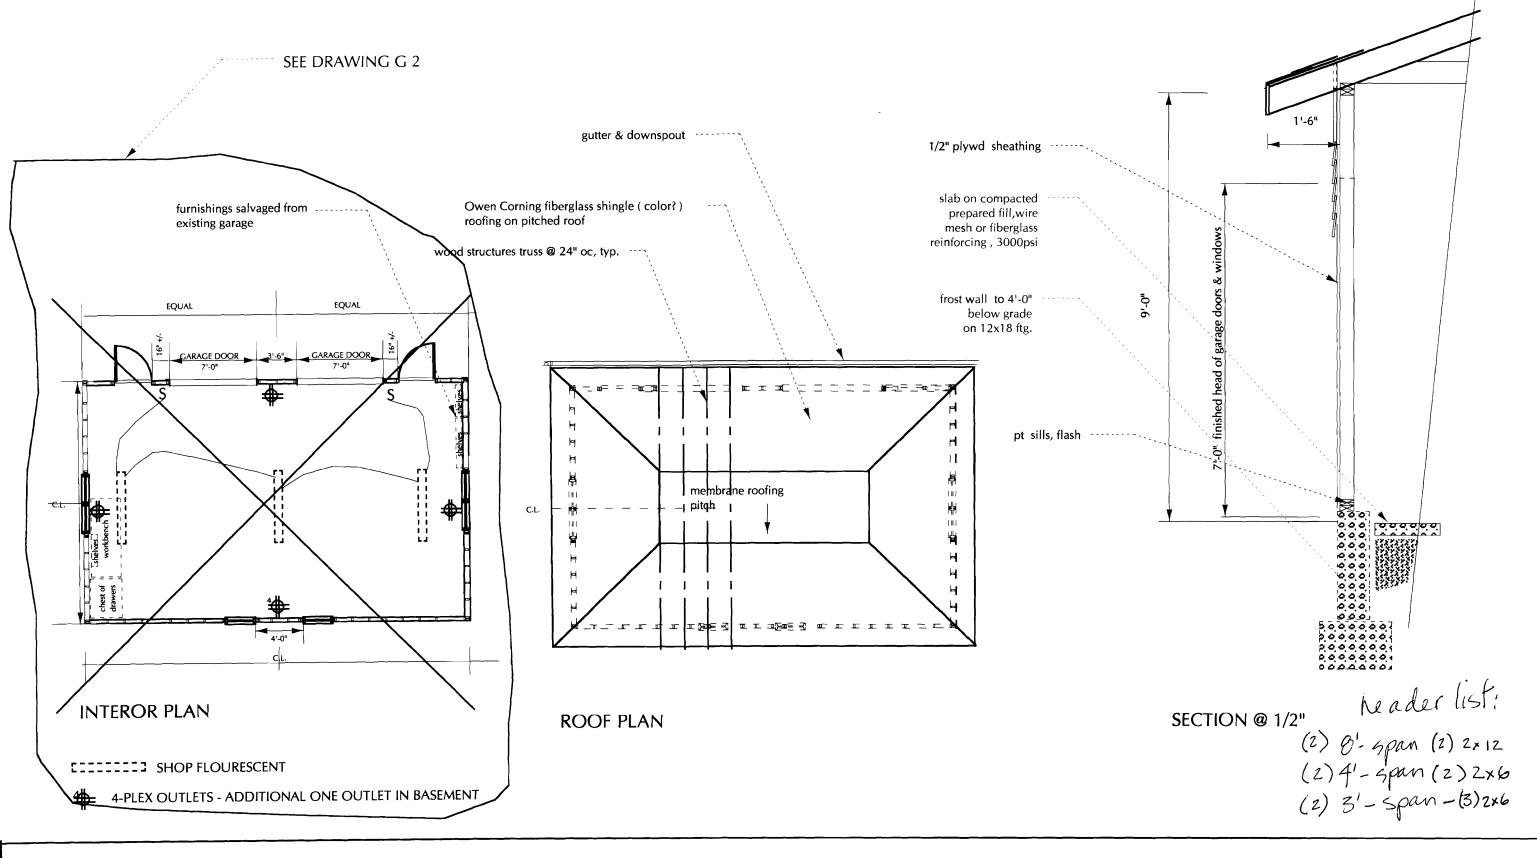

Permit Fee  \$ (4) 9(5)              |
| Building (12) Plumbing (I5) Electrical (I2) Site Plan (U2) |
| Other                                                      |
| CBL: 6173                                                  |
| Check #: 4882 Total Collected \$ 6 40700                   |

# THIS IS NOT A PERMIT

No work is to be started until PERMIT CARD is actually posted upon the premises. Acceptance of fee is no guarantee that permit will be granted. PRESERVE THIS RECEIPT. In case permit cannot be granted the amount of the fee will be refunded upon return of the receipt less \$10.00 or 10% whichever is greater.

WHITE - Applicant's Copy YELLOW - Office Copy PINK - Permit Copy



GARAGE REPLACEMENT 380 DANFORTH ST. PORTLAND, ME 04102

OWNER: WILLIAM R. MCFARLANE CONSTANCE BLOOMFIELD



GARAGE REPLACEMENT 380 DANFORTH ST. PORTLAND, ME 04102

OWNER: WILLIAM R. MCFARLANE CONSTANCE BLOOMFIELD

-GARAGE FLOOR & ROOF PLAN; SECTION

SCALE: 1/8" = 1'- 0" SEPT. 25, 2007 CONSTANCE BLOOMFIELD ARCHITECT 380 DANFORTH STREET PORTLAND, MAINE 04102 207-773-7769















### SIDING

1/2" x 6" pine clapboards; solid stain 3/4 " exterior finish grade plywood panels; solid stain 1x6 and 1x4 trim

### **ROOF**

modified hip roof, trusses fiberglass shingle and membrane roofing 1x8 fascia 5" aluminum 1/2 round gutter, downspout

### WINDOWS/ DOORS

Doors - ThermaTru smooth fiberglass; raised panels, no grille, S-1011

Garage doors - reused, on-site

Windows - Brosco double hung, single glazed, narrow mullion 2'6"x3'-5"





**GARAGE REPLACEMENT** 380 DANFORTH ST. PORTLAND, ME 04102

20