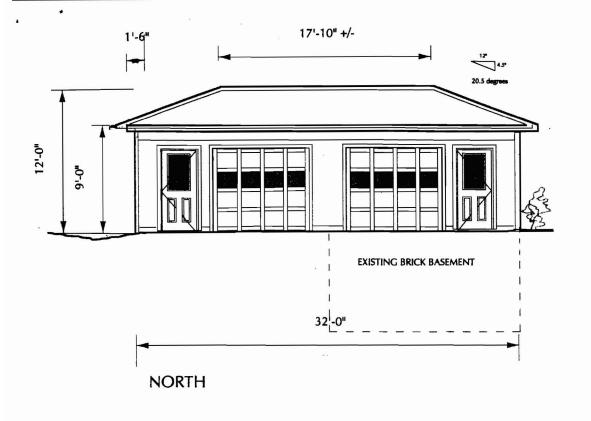

9/27/2007-jmb: New drawings submitted for frost wall and slab design for garage and change in the orientation. The garage is now 10' from the side property line and may need a survey letter to confirm the location.