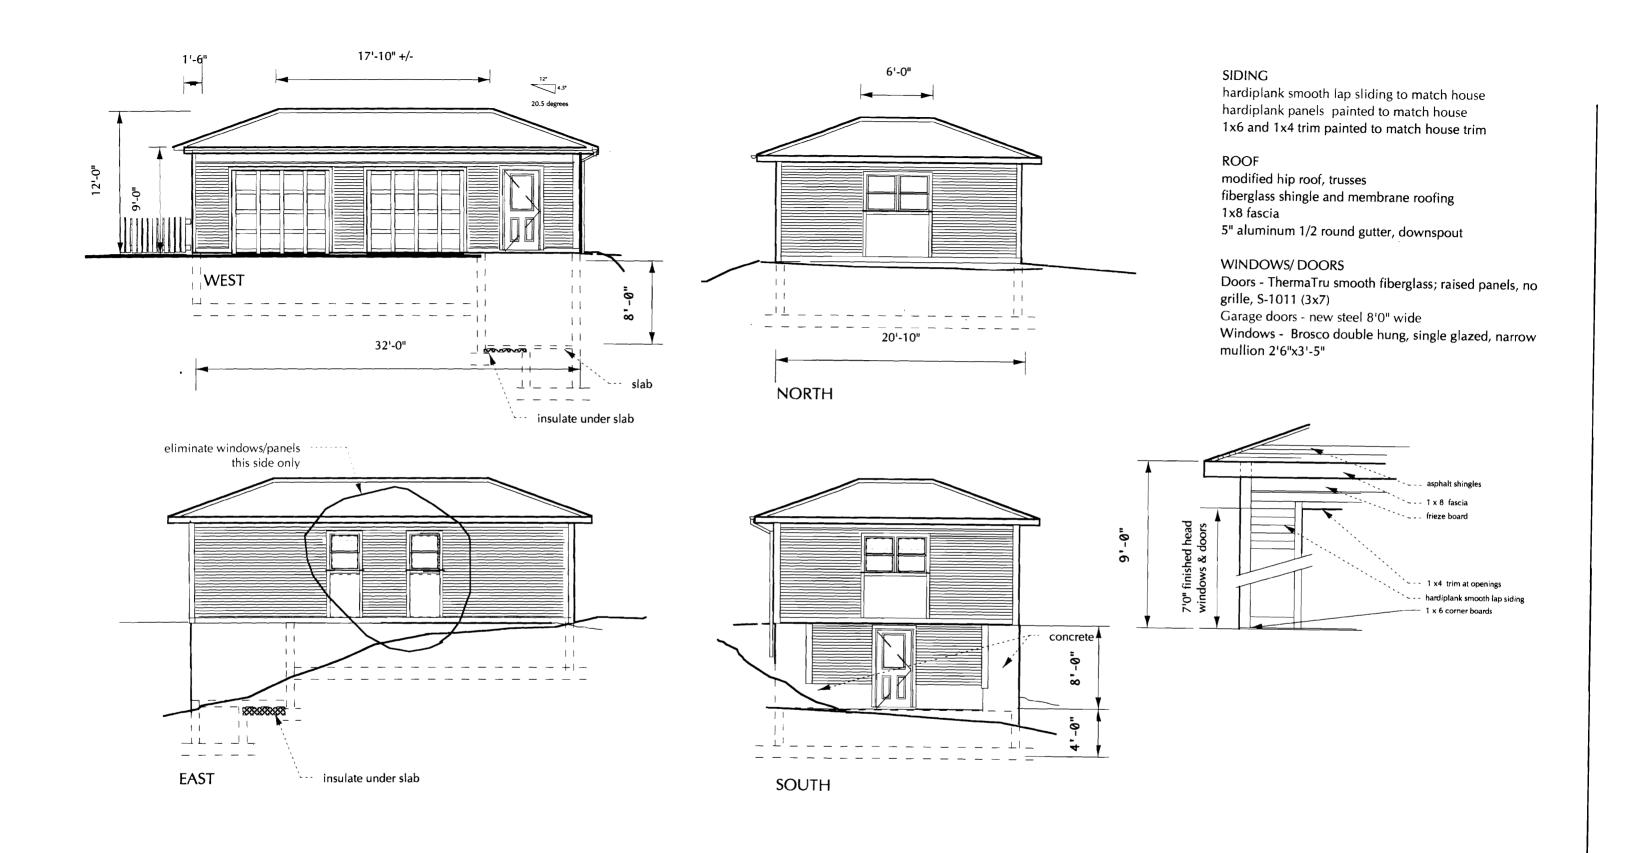

--------------------|
| Location of Work 30 stuffell-                              |
| Cost of Construction  Permit Fee  \$ (4) 9(5)              |
| Building (12) Plumbing (I5) Electrical (I2) Site Plan (U2) |
| Other                                                      |
| CBL: 6173                                                  |
| Check #: 4882 Total Collected \$ 6 40700                   |

# THIS IS NOT A PERMIT

No work is to be started until PERMIT CARD is actually posted upon the premises. Acceptance of fee is no guarantee that permit will be granted. PRESERVE THIS RECEIPT. In case permit cannot be granted the amount of the fee will be refunded upon return of the receipt less \$10.00 or 10% whichever is greater.

WHITE - Applicant's Copy YELLOW - Office Copy PINK - Permit Copy



GARAGE REPLACEMENT 380 DANFORTH ST. PORTLAND, ME 04102

OWNER: WILLIAM R. MCFARLANE CONSTANCE BLOOMFIELD



GARAGE REPLACEMENT 380 DANFORTH ST. PORTLAND, ME 04102

OWNER: WILLIAM R. MCFARLANE CONSTANCE BLOOMFIELD

-GARAGE FLOOR & ROOF PLAN; SECTION

SCALE: 1/8" = 1'- 0" SEPT. 25, 2007 CONSTANCE BLOOMFIELD ARCHITECT 380 DANFORTH STREET PORTLAND, MAINE 04102 207-773-7769















### SIDING

1/2" x 6" pine clapboards; solid stain 3/4 " exterior finish grade plywood panels; solid stain 1x6 and 1x4 trim

### **ROOF**

modified hip roof, trusses fiberglass shingle and membrane roofing 1x8 fascia 5" aluminum 1/2 round gutter, downspout

### WINDOWS/ DOORS

Doors - ThermaTru smooth fiberglass; raised panels, no grille, S-1011

Garage doors - reused, on-site

Windows - Brosco double hung,