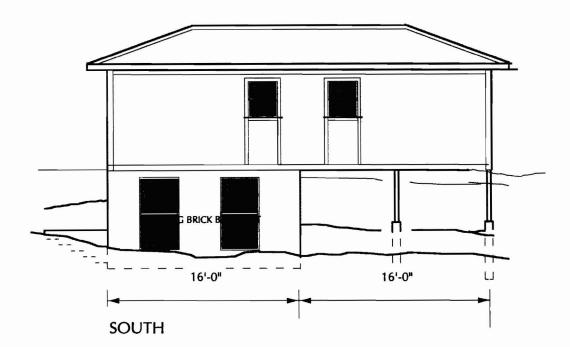

9/27/2007-jmb: New drawings submitted for frost wall and slab design for garage and change in the orientation. The garage is now 10' from the side property line and may need a survey letter to confirm the location.