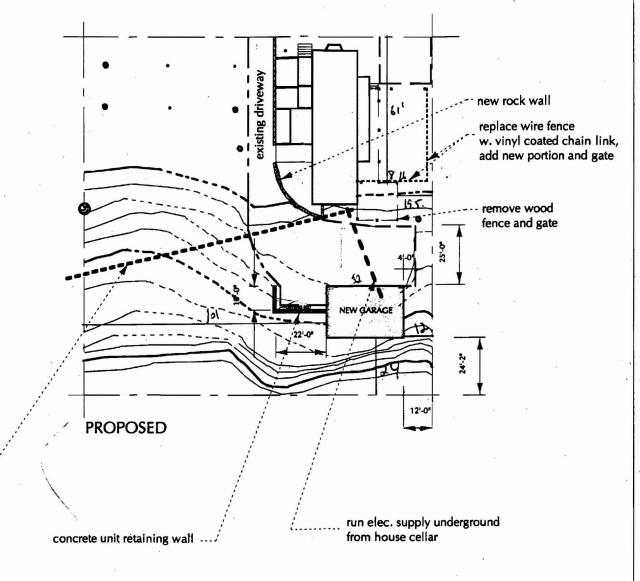

9/27/2007-jmb: New drawings submitted for frost wall and slab design for garage and change in the orientation. The garage is now 10' from the side property line and may need a survey letter to confirm the location.