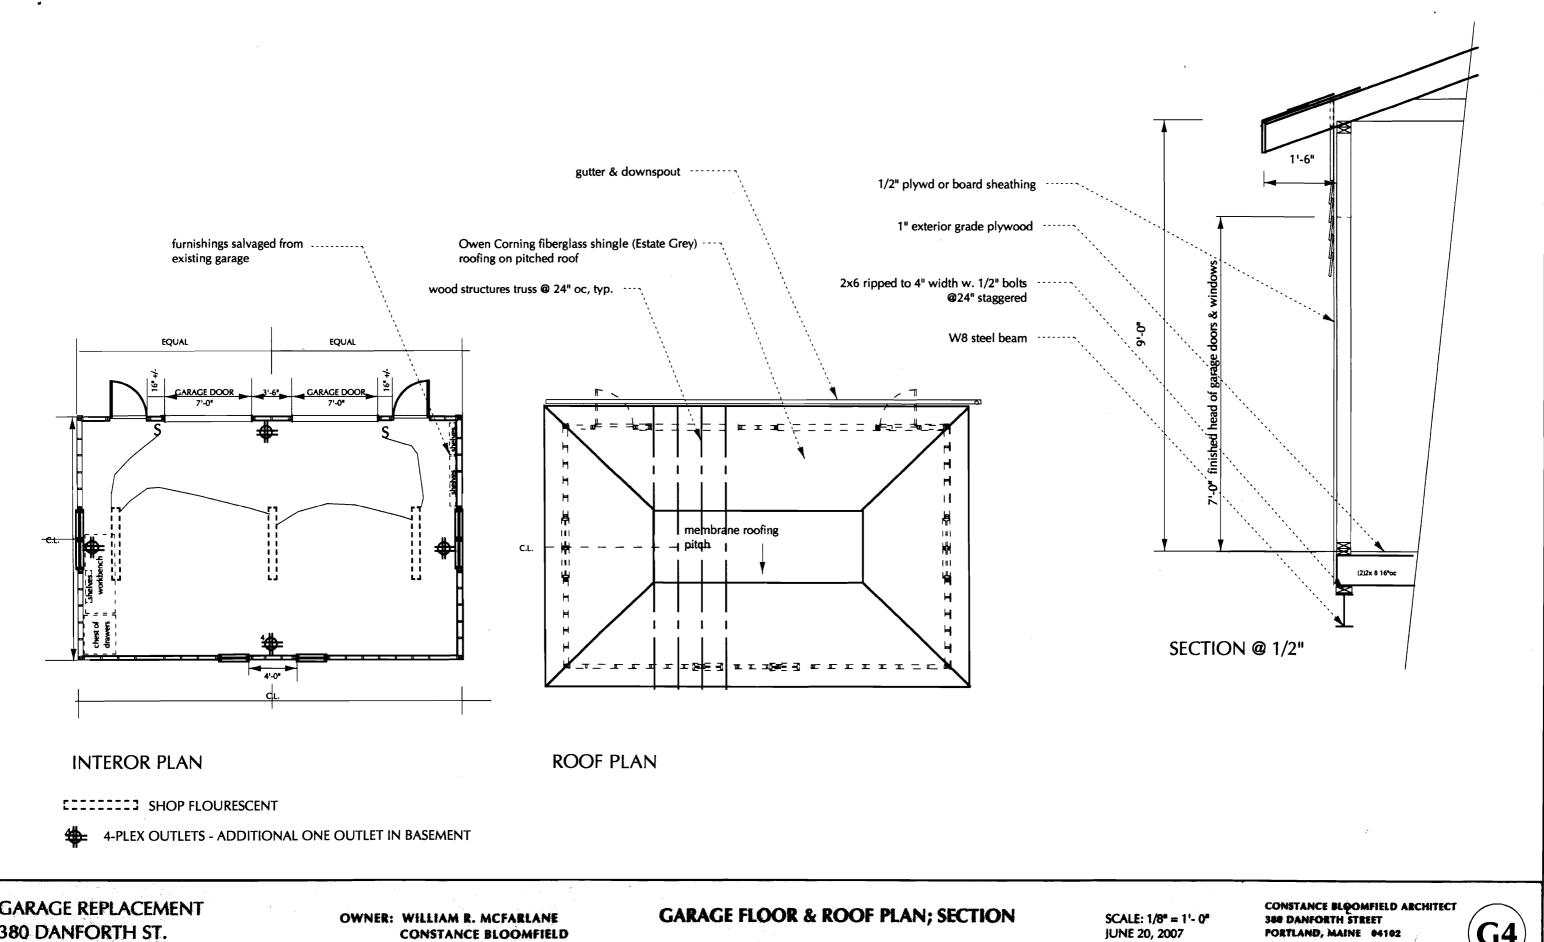

9/27/2007-jmb: New drawings submitted for frost wall and slab design for garage and change in the orientation. The garage is now 10' from the side property line and may need a survey letter to confirm the location.