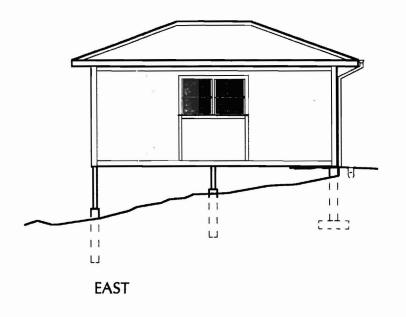

9/27/2007-jmb: New drawings submitted for frost wall and slab design for garage and change in the orientation. The garage is now 10' from the side property line and may need a survey letter to confirm the location.