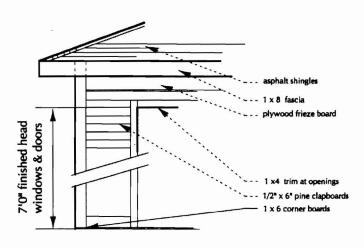

9/27/2007-jmb: New drawings submitted for frost wall and slab design for garage and change in the orientation. The garage is now 10' from the side property line and may need a survey letter to confirm the location.