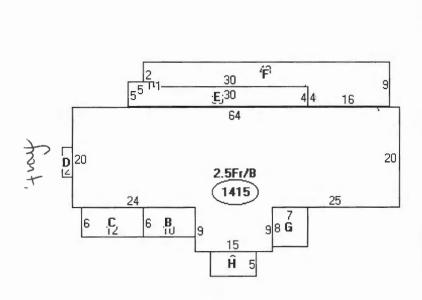

Alot ready - Reserved for 10/11 C5.H. 10/11 C5.H. Setback 1/ Rockings OK. to Pork

| Cit  | y of Portland, Maine - 1                                                                                                      | Building or Use Pern                                         | nit                                        | Permit No:                                  | Date Applied For:                          | CBL:                               |
|------|-------------------------------------------------------------------------------------------------------------------------------|--------------------------------------------------------------|--------------------------------------------|---------------------------------------------|--------------------------------------------|------------------------------------|
|      | Congress Street, 04101 T                                                                                                      |                                                              |                                            | 6 07-1097                                   | 09/07/2007                                 | 061 1003001                        |
| Loca | tion of Construction:                                                                                                         | Owner Name:                                                  |                                            | Owner Address:                              |                                            | Phone:                             |
| 380  | DANFORTH ST                                                                                                                   | MCFARLANE WIL                                                | LIAM & CONS                                | 380 DANFORTH                                | ST                                         |                                    |
| Busi | ness Name:                                                                                                                    | Contractor Name:                                             |                                            | Contractor Address:                         |                                            | Phone                              |
|      |                                                                                                                               | EJ Construction                                              |                                            | 10-A Beach Steet                            | Portland                                   | (207) 773-9611                     |
| Less | ee/Buyer's Name                                                                                                               | Phone:                                                       |                                            | Permit Type:                                |                                            |                                    |
|      | osed Use:                                                                                                                     |                                                              |                                            | Additions - Dwelled Project Descriptions    |                                            |                                    |
| 3 uı | nit residential - Demo existing and existing deck                                                                             | g garage replace w/ new ga                                   |                                            |                                             |                                            | & expand existing dec              |
|      | pt: Historic Statu                                                                                                            | s: Approved                                                  | Reviewer                                   | : Scott Hanson                              | Approval I                                 | Oate: 09/18/2007<br>Ok to Issue: ✓ |
|      | pt: Zoning Statu                                                                                                              | s: Approved with Conditi                                     | ons <b>Reviewer</b>                        | : Ann Machado                               | Approval I                                 | Oate: 09/18/2007<br>Ok to Issue: ✓ |
| 1)   | ANY exterior work requires District.                                                                                          | a separate review and appr                                   | oval thru Historic                         | Preservation. This                          | property is located v                      |                                    |
| 2)   | This permit is being approve work.                                                                                            | d on the basis of plans sub                                  | mitted. Any devia                          | ations shall require a                      | a separate approval l                      | pefore starting that               |
| 3)   | This property shall remain a approval.                                                                                        | three family dwelling. Any                                   | change of use sha                          | all require a separate                      | e permit application                       | for review and                     |
|      | As discussed during the review required setbacks must be estable located by a surveyor.                                       |                                                              |                                            |                                             |                                            |                                    |
|      | Your present structure is legated only have one (1) year to report the above shall require that be the owner's responsibility | lace it in the same footprin<br>t this structure meet the cu | nt (no expansions),<br>arrent zoning stand | with the same heighards. The one (1) years. | ht, and same use. A ear starts at the time | ny changes to any                  |
|      | pt: Building Statu                                                                                                            | s: Approved with Conditi                                     | ons Reviewer                               | : Jeanine Bourke                            | Approval I                                 | Oate: 10/09/2007<br>Ok to Issue: ✓ |
|      | Permit approved based on the noted on plans.                                                                                  | e plans submitted and revie                                  | ewed w/owner/cor                           | ntractor, with addition                     | onal information as a                      |                                    |
| 2)   | Separate permits are required<br>Separate plans may need to b                                                                 | *                                                            | -                                          |                                             |                                            |                                    |
| 3)   | Application approval based u and approrval prior to work.                                                                     | ipon information provided                                    | by applicant. Any                          | deviation from app                          | roved plans require                        | s separate review                  |
| No   | pt: Fire Statu  ote:  Two seperate and remote me                                                                              | s: Approved with Conditi                                     |                                            | : Capt Greg Cass                            | Approval I                                 | Ok to Issue: 🗹                     |