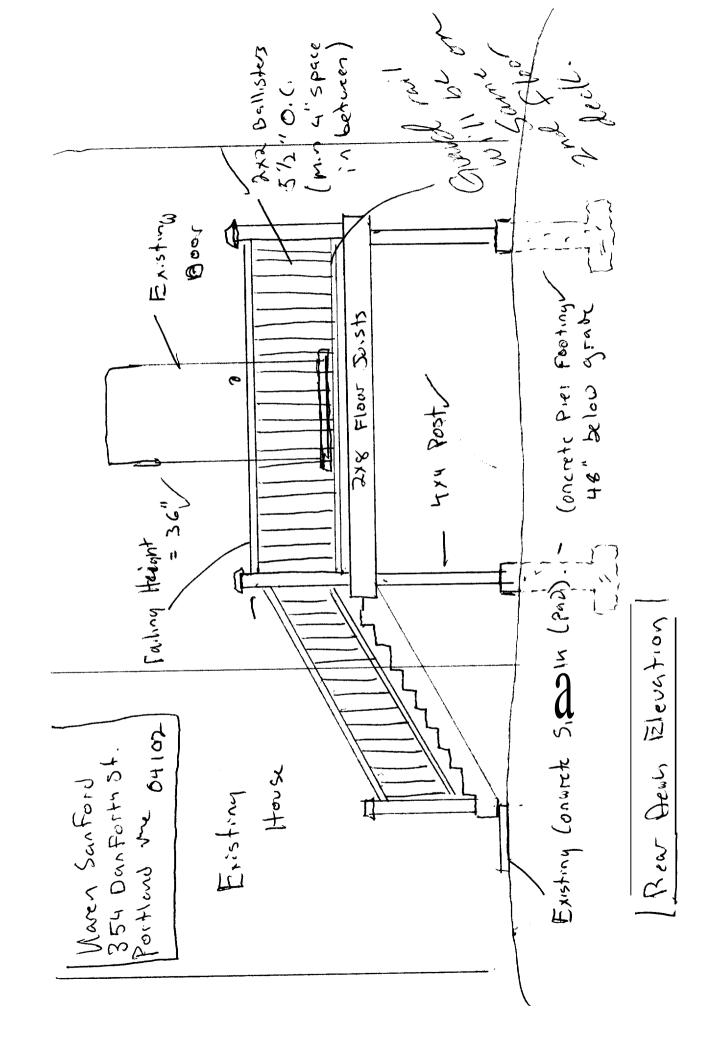

## Pailing Detail

|- 3"<u>-</u>| Decoration Top rail - 13/6" Detail at Stairs only rail Bracket Attached to Posts / 2xx Ballister 5/20.(. Beveled gothom rail 21/2 "/ 5/4 Decying

7-35" Or certs Trto concrete 1/2+6" rod epoxied suprati 8x6 512 por. 145 . 7.0 "31 shutood Floor 20121 Sartionas "11 to rixe 7x8 bt Mcw Dew COID on Costing Marer Sunford PZE Freming Plan

Existing House