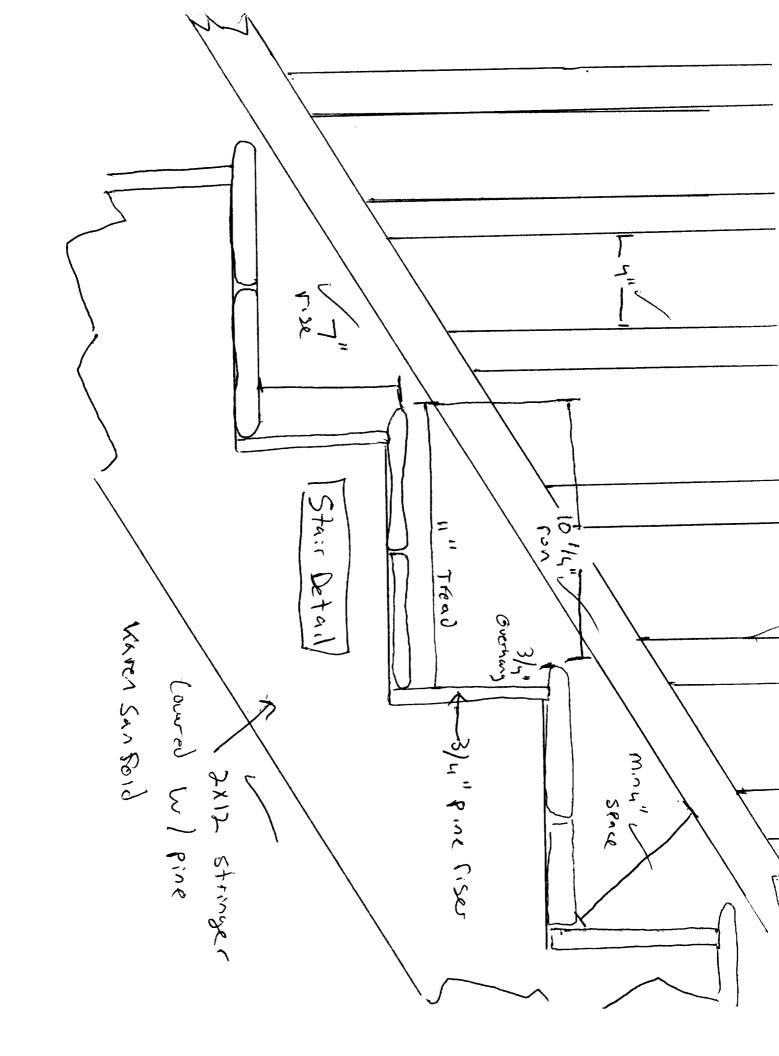

## Pailing Detail

|- 3"<u>-</u>| Decoration Top rail - 13/6" Detail at Stairs only rail Bracket Attached to Posts / 2xx Ballister 5/20.(. Beveled gothom rail 21/2 "/ 5/4 Decying

7-35" Or certs Trto concrete 1/2+6" rod epoxied suprati 8x6 512 por. 145 . 7.0 "31 shutood Floor 20121 Sartionas "11 to rixe 7x8 bt Mcw Dew COID on Costing Marer Sunford PZE Freming Plan