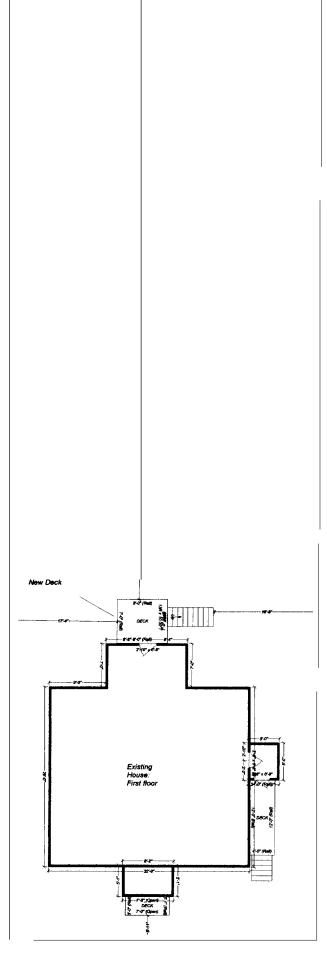

## Pailing Detail

|- 3"<u>-</u>| Decoration Top rail - 13/6" Detail at Stairs only rail Bracket Attached to Posts / 2xx Ballister 5/20.(. Beveled gothom rail 21/2 "/ 5/4 Decying

7-35" Or certs Trto concrete 1/2+6" rod epoxied suprati 8x6 512 por. 145 . 7.0 "31 shutood Floor 20121 Sartionas "11 to rixe 7x8 bt Mcw Dew COID on Costing Marer Sunford PZE Freming Plan

Existing House