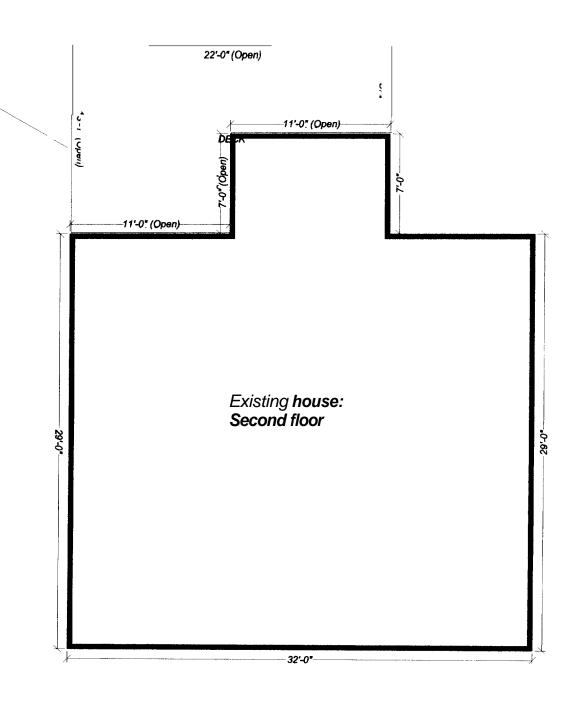

|  |
| Signature of applicant:                                                                                                                                                                                                                                                                                                                                                                                                                                                                                                                                                                               | <b>`</b>   | Date:                                 | 14/06               |  |

This is not a permit; you may not commence ANY work until the permit is issued.

Existing deck: Replace railings only







| Descriptor/Area A: 2Fr/B 928 sqft B: WD 209 sqft C: 1Fr/B 77 sqft D:EP 30 sqft E:WD 48 sqft F EP 40 sqft | 928<br>209<br>77<br>30<br>48<br>40 | ^               |
|----------------------------------------------------------------------------------------------------------|------------------------------------|-----------------|
| 7 7 8                                                                                                    | 1332 °<br>56<br>1388+5             | 41845<br>(sirs) |

7471 x 30% = 2241.3/

Joe Lucey Carpentry 482 Walnut Hill Rd. NO. yarmouts, Me 04097

Frantyard: MA

Rear yard i25 nm -985" Show

Side: 14'mi -2019/07 16'8": 17'4" Show

366 mmx btoverage or 2241.3 max



Yaren Sanford 354 Danforth St. Poilland, Me 04102

Setbacks