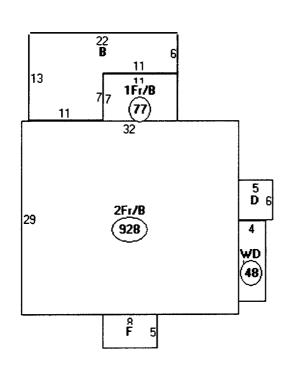

This is not a permit; you may not commence ANY work until the permit is issued.

Existing deck: Replace railings only

| Descriptor/Area A: 2Fr/B 928 sqft B: WD 209 sqft C: 1Fr/B 77 sqft D:EP 30 sqft E:WD 48 sqft F EP 40 sqft | 928<br>209<br>77<br>30<br>48<br>40 | ^               |
|----------------------------------------------------------------------------------------------------------|------------------------------------|-----------------|
| 7 7 8                                                                                                    | 1332 °<br>56<br>1388+5             | 41845<br>(sirs) |