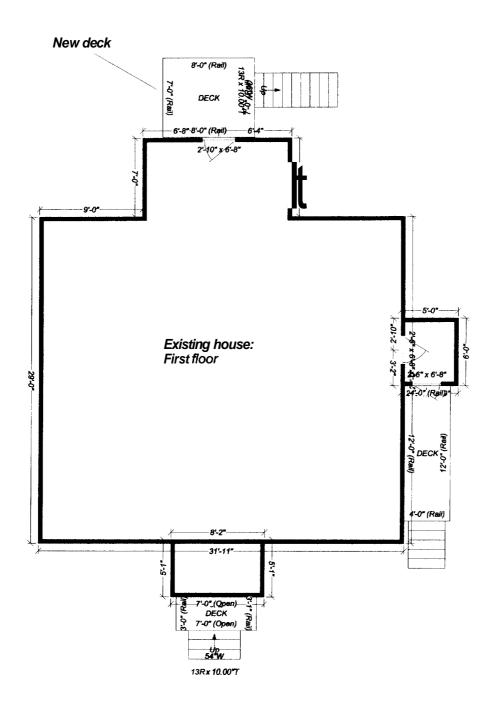

This is not a permit; you may not commence ANY work until the permit is issued.

Existing deck: Replace railings only

| Descriptor/Area A: 2Fr/B 928 sqft B: WD 209 sqft C: 1Fr/B 77 sqft D:EP 30 sqft E:WD 48 sqft F EP 40 sqft | 928<br>209<br>77<br>30<br>48<br>40 | ^               |
|----------------------------------------------------------------------------------------------------------|------------------------------------|-----------------|
| 7 7 8                                                                                                    | 1332 °<br>56<br>1388+5             | 41845<br>(sirs) |