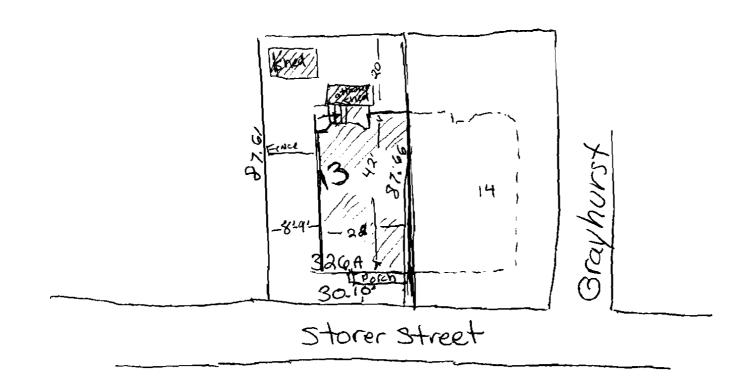

27 Storer St Grace Engholm

Plot Plan

Spec's for 27 Storer Street, Portland Maine

- 1) Removal of an old basement apartment eliminating some old sub-standard plumbing, pouring new concrete over old plumbing and tiles. Rebuilding several exsisting walls non-bearing walls to re-enclose electrical and other mechanical systems & replace insulation around foundation. All re-framing of old walls are in 2x4 or 2x6 KD material 16" O.C.
- 2) On the 3rd Floor an exsisting interior non-bearing 2x3 wall, faced on one side with bead board, beefed-up with new framing to strenghthen and stiffen wall and allow for standard electrical boxes.
- 3) Exsisting opening in 2nd floor consisting of single board header raised and made stronger with dbl 2x6 material. (bearing wall)
- 4) Take interior non-bearing wall in 3rd BR closet and move back 16" to allow for access panel to pressure balanced shower value and lavs.

#### EXHIBIT A

A certain lot or parcel of land with the buildings thereon, situated on the easterly side of Storer Street and bounded and described as follows: Beginning at a point on the southeasterly sideline of said Storer Street where the center line of the double brick house situated partly on the lot under description and partly on land which Elizabeth P. Brockway sold to Moulton H. Neale by deed dated May 3, 1923 and recorded in Cumberland County Registry of Deeds in Book 1133, Page 359, when produced westerly would intersect said easterly sideline of said Storer Street, said point being distant southerly about one hundred thirty-seven and fourteen hundredths (137.14) feet from the intersection of said easterly sideline of said Storer Street with the southerly sideline of Spring Street; thence easterly by said produced line and through the center of said double brick house and by said line produced easterly a distance of eighty-seven and sixty-five hundredths (87.65) feet to other land now or formerly of Alice Storer Lunt; thence northerly by land now or formerly of said Lunt on the line at right angles to said Spring Street thirty-seven and thirty-seven hundredths (37.37) feet, more or less, to a stake; thence westerly by other land now or formerly of said Lunt and by land now or formerly of Harry Butler eighty seven and sixty-one hundredths (87.61) feet to said Storer Street; thence southerly by said Storer Street thirty-seven and fourteen hundredths (37.14) feet, more or less, to the point of beginning, being the northerly half of the premises conveyed by Alice Storer Lunt to Elizabeth P. Brockway by deed dated November 6, 1920 and recorded in said Registry in Book 1064, Page 345.