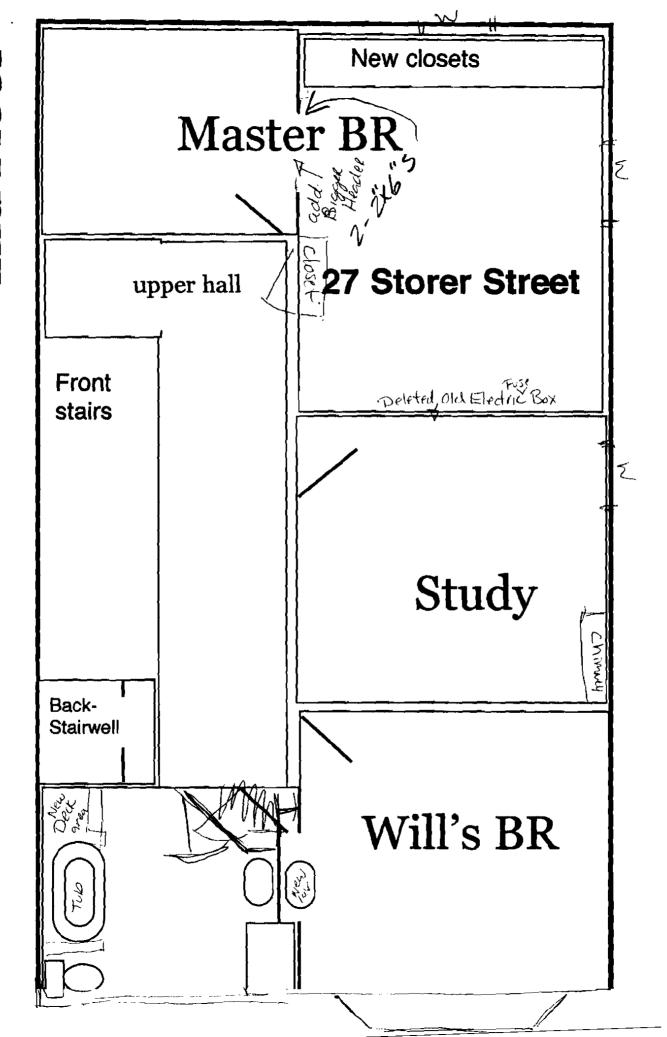

27 Storer St Grace Engholm

Plot Plan

Spec's for 27 Storer Street, Portland Maine

- 1) Removal of an old basement apartment eliminating some old sub-standard plumbing, pouring new concrete over old plumbing and tiles. Rebuilding several exsisting walls non-bearing walls to re-enclose electrical and other mechanical systems & replace insulation around foundation. All re-framing of old walls are in 2x4 or 2x6 KD material 16" O.C.
- 2) On the 3rd Floor an exsisting interior non-bearing 2x3 wall, faced on one side with bead board, beefed-up with new framing to strenghthen and stiffen wall and allow for standard electrical boxes.
- 3) Exsisting opening in 2nd floor consisting of single board header raised and made stronger with dbl 2x6 material. (bearing wall)
- 4) Take interior non-bearing wall in 3rd BR closet and move back 16" to allow for access panel to pressure balanced shower value and lavs.

5) Raise rail height on 3rd floor rail from 29" to 33 7/8". New taller balisters 4"

O.C. or closer.

Not replacing existing rail - BOLA 1999 does not

apply 
6) 1st floor new interior non-bearing wall to enclose PR, 2x4x10 16"O.C.