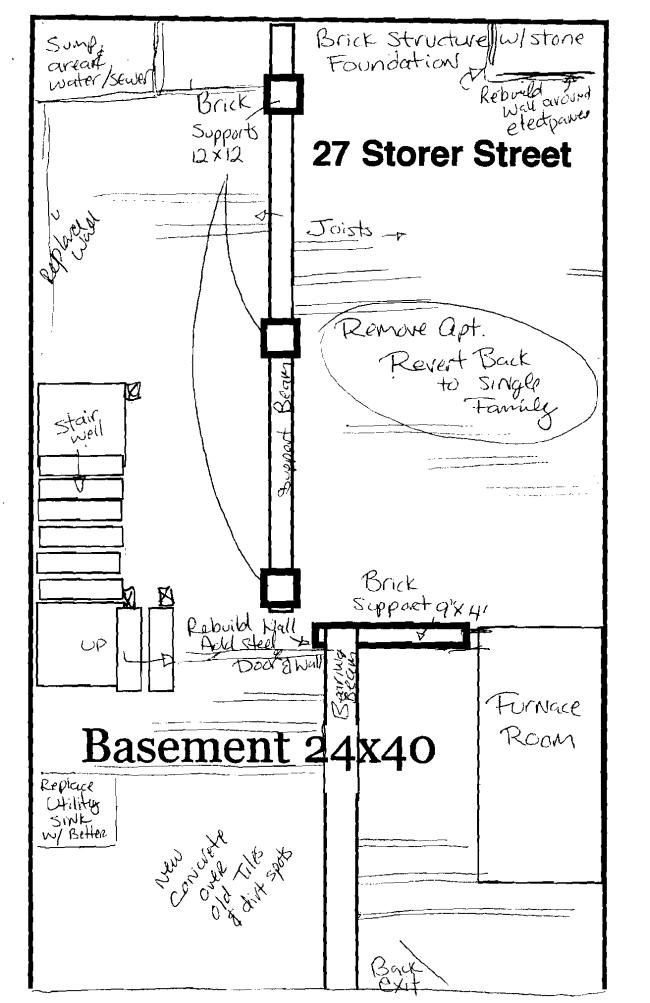

27 Storer St Grace Engholm

Plot Plan

Spec's for 27 Storer Street, Portland Maine

- 1) Removal of an old basement apartment eliminating some old sub-standard plumbing, pouring new concrete over old plumbing and tiles. Rebuilding several exsisting walls non-bearing walls to re-enclose electrical and other mechanical systems & replace insulation around foundation. All re-framing of old walls are in 2x4 or 2x6 KD material 16" O.C.
- 2) On the 3rd Floor an exsisting interior non-bearing 2x3 wall, faced on one side with bead board, beefed-up with new framing to strenghthen and stiffen wall and allow for standard electrical boxes.
- 3) Exsisting opening in 2nd floor consisting of single board header raised and made stronger with dbl 2x6 material. (bearing wall)
- 4) Take interior non-bearing wall in 3rd BR closet and move back 16" to allow for access panel to pressure balanced shower value and lavs.

5) Raise rail height on 3rd floor rail from 29" to 33 7/8". New taller balisters 4"

O.C. or closer.

Not replacing existing rail - BOLA 1999 does not

apply 
6) 1st floor new interior non-bearing wall to enclose PR, 2x4x10 16"O.C.

7) Rebuild old stairs to basement to replace old 2x4 w/points stringers with

3 new 2x12 stringers and better treads, improving clearance to basement.

If you have any further questions, please call me at 329-8654. Thank you,