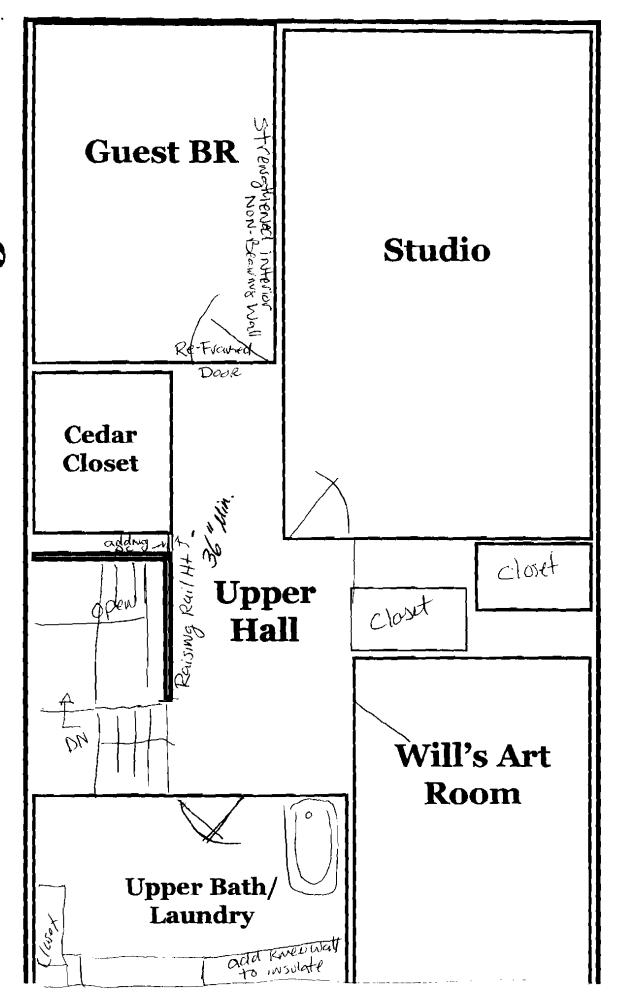

27 Storer St Grace Engholm

Plot Plan

Spec's for 27 Storer Street, Portland Maine

- 1) Removal of an old basement apartment eliminating some old sub-standard plumbing, pouring new concrete over old plumbing and tiles. Rebuilding several exsisting walls non-bearing walls to re-enclose electrical and other mechanical systems & replace insulation around foundation. All re-framing of old walls are in 2x4 or 2x6 KD material 16" O.C.
- 2) On the 3rd Floor an exsisting interior non-bearing 2x3 wall, faced on one side with bead board, beefed-up with new framing to strenghthen and stiffen wall and allow for standard electrical boxes.
- 3) Exsisting opening in 2nd floor consisting of single board header raised and made stronger with dbl 2x6 material. (bearing wall)
- 4) Take interior non-bearing wall in 3rd BR closet and move back 16" to allow for access panel to pressure balanced shower value and lavs.

5) Raise rail height on 3rd floor rail from 29" to 33 7/8". New taller balisters 4"

O.C. or closer.

Not replacing existing rail - BOLA 1999 does not

apply 
6) 1st floor new interior non-bearing wall to enclose PR, 2x4x10 16"O.C.

Prace Enghalur

Grace Engholm

I Guardrail System is existing and staying it is not being replaced - improvement in height