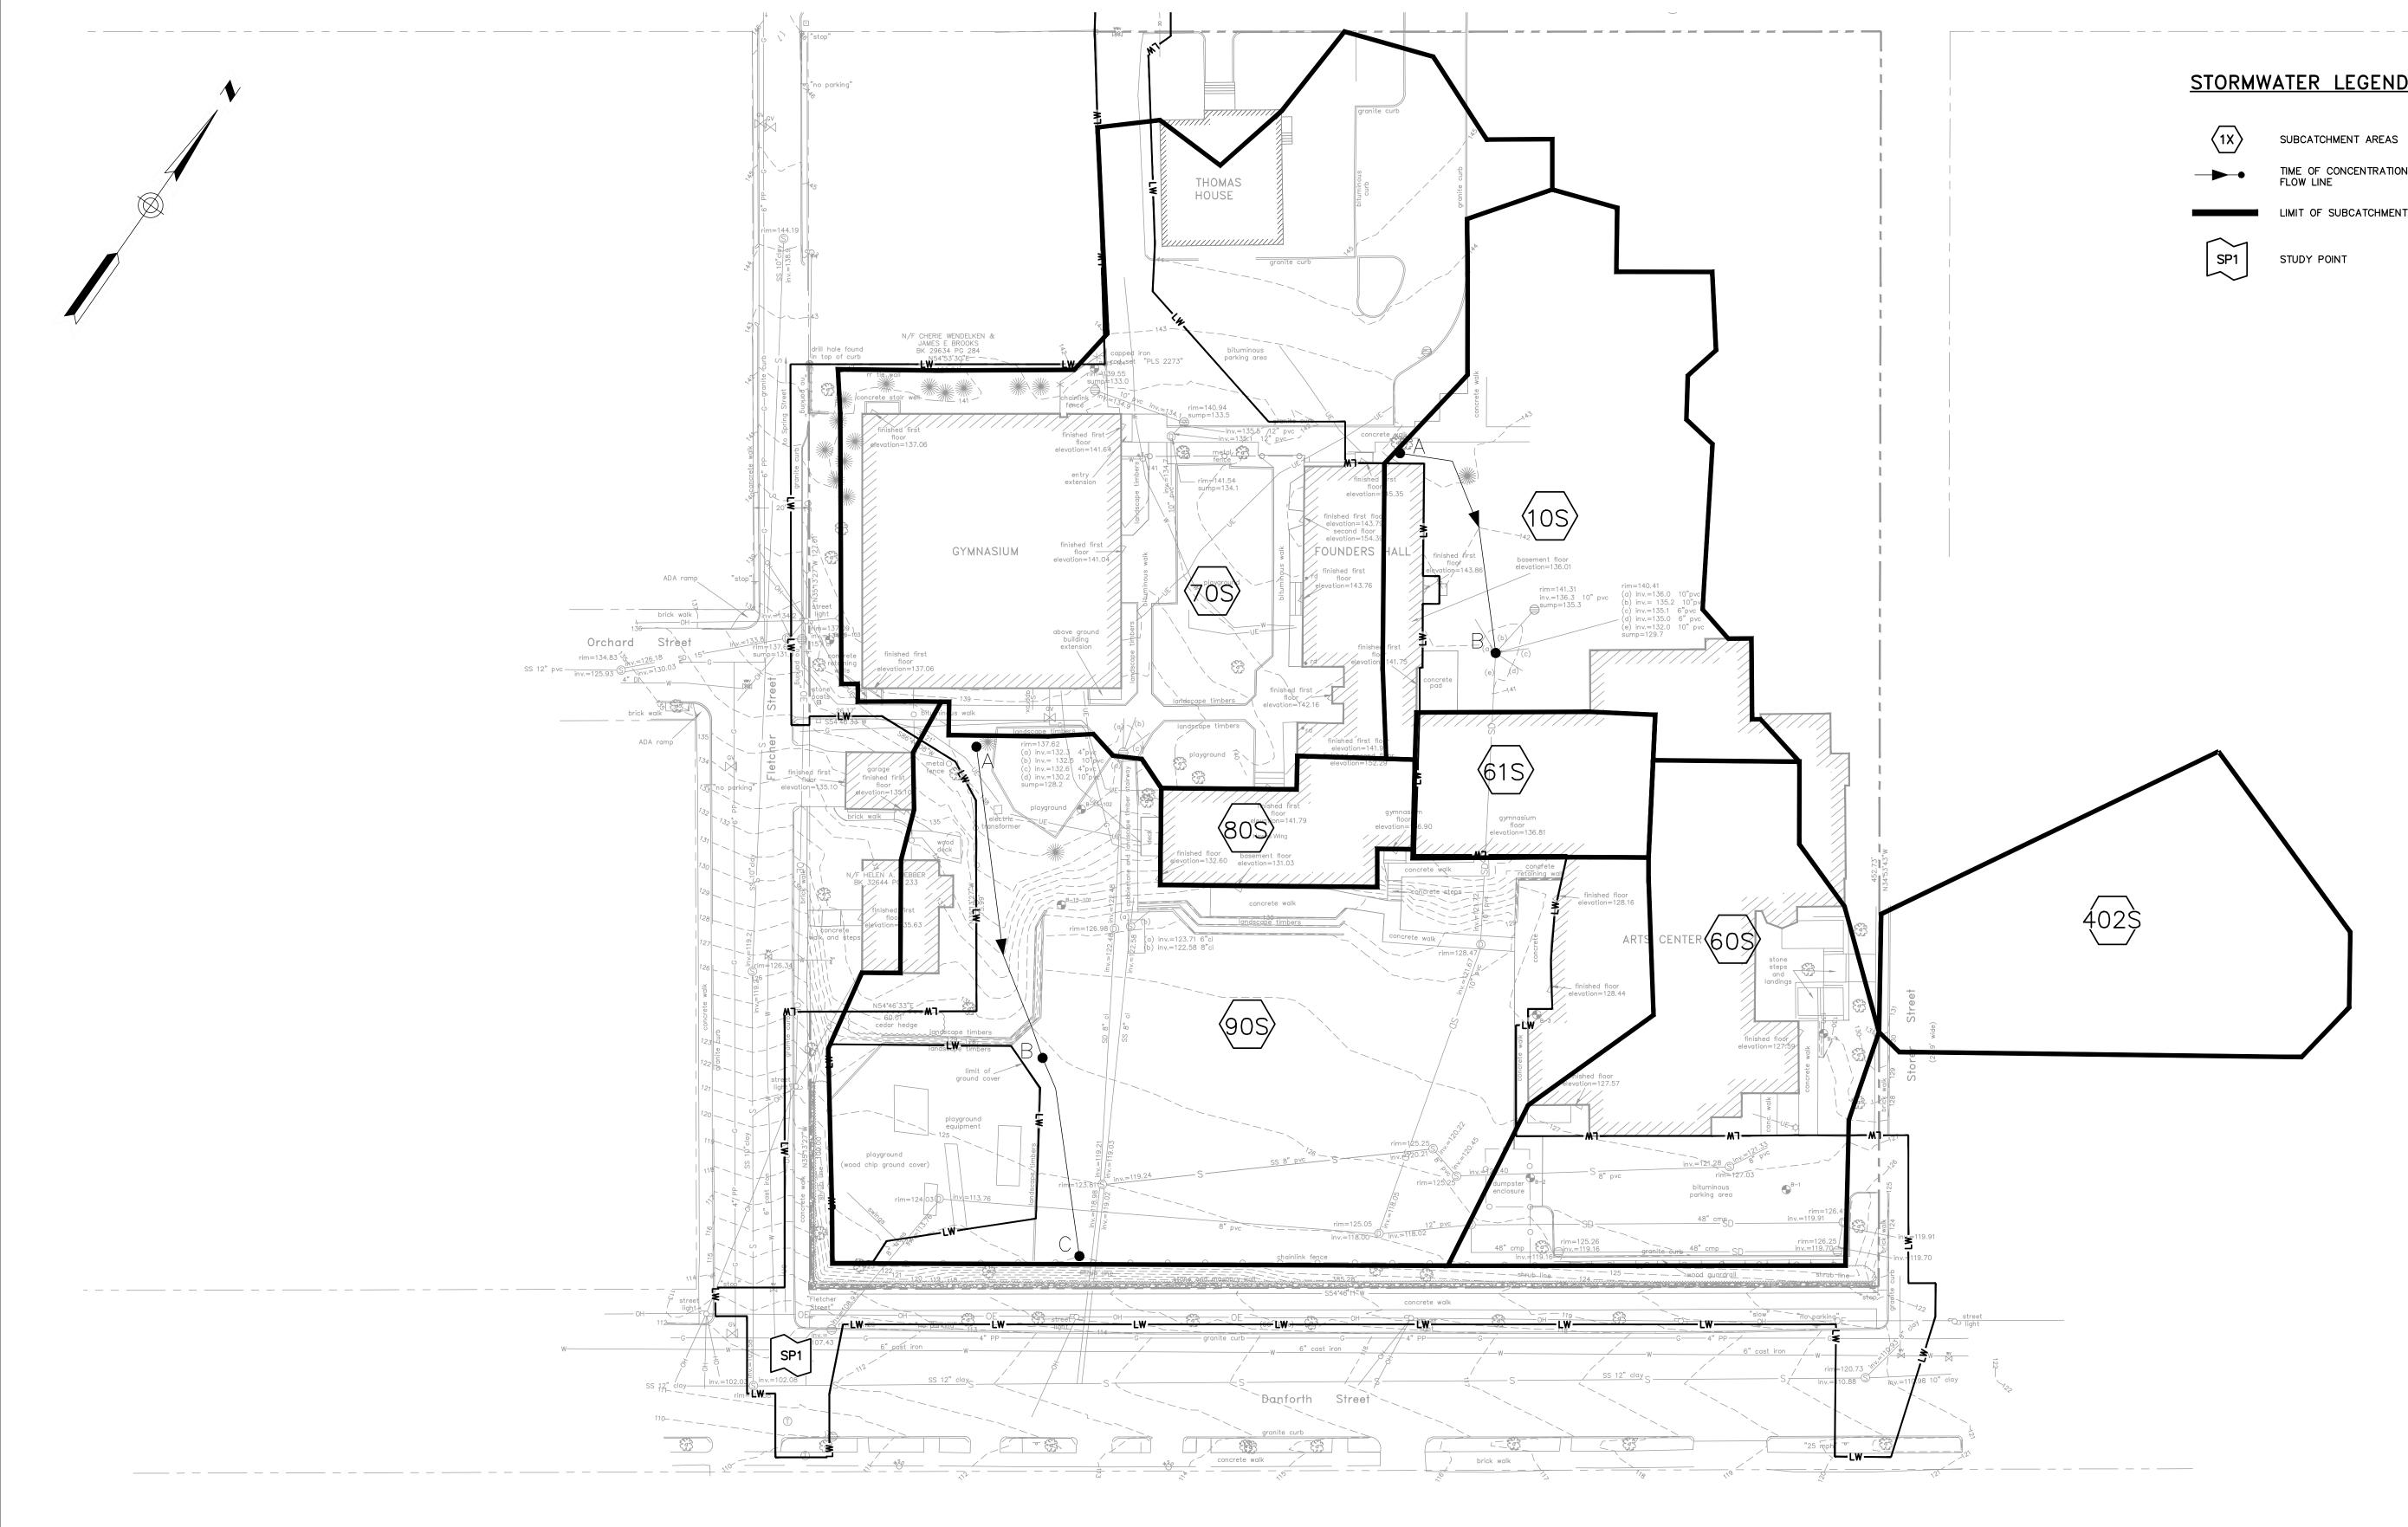

## STORMWATER LEGEND

TIME OF CONCENTRATION (Tc) FLOW LINE

LIMIT OF SUBCATCHMENT AREA

DEVELOPMENT

DRAINAGE AREA

PROJECT NUMBER:

**GYM + LOWER SCHOOL** 

11', P'....

antina

THIS DRAWING IS THE PROPERTY OF SCOTT SIMONS ARCHITECTS (SSA) AND IS NOT TO BE COPIED OR REPRODUCED IN PART OR WHOLE. 2015 © SCOTT SIMONS ARCHITECTS, LLC