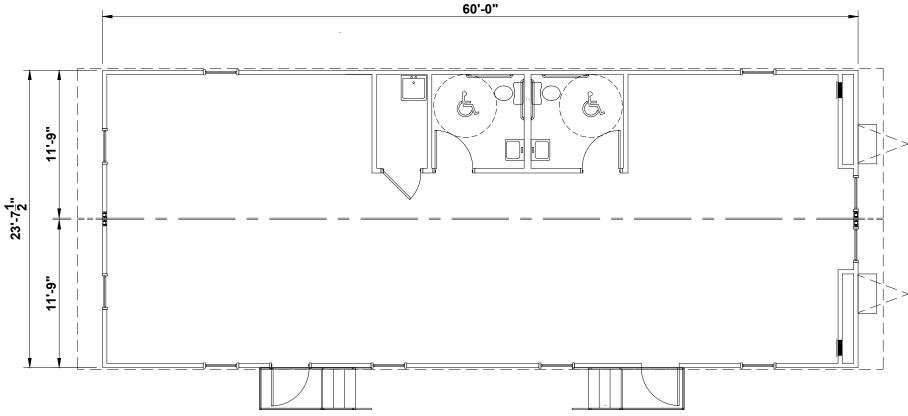

## WAYNFLETE PLAN DIAGRAM

REDI-PLEX BUILDINGS FLOOR PLAN

| <b>CAD FILE:</b> | <b>DWG #</b> | <b>REV#</b>            | <b>REP:</b>             | APPROVAL:  |
|------------------|--------------|------------------------|-------------------------|------------|
| WS2017-0061      | A-1          | 0                      | MARK KELLEY             |            |
| scale:<br>N.T.S. | SERIAL#:     | <b>DATE</b><br>1-26-17 | <b>dwn by:</b><br>  DKM | APVL DATE: |