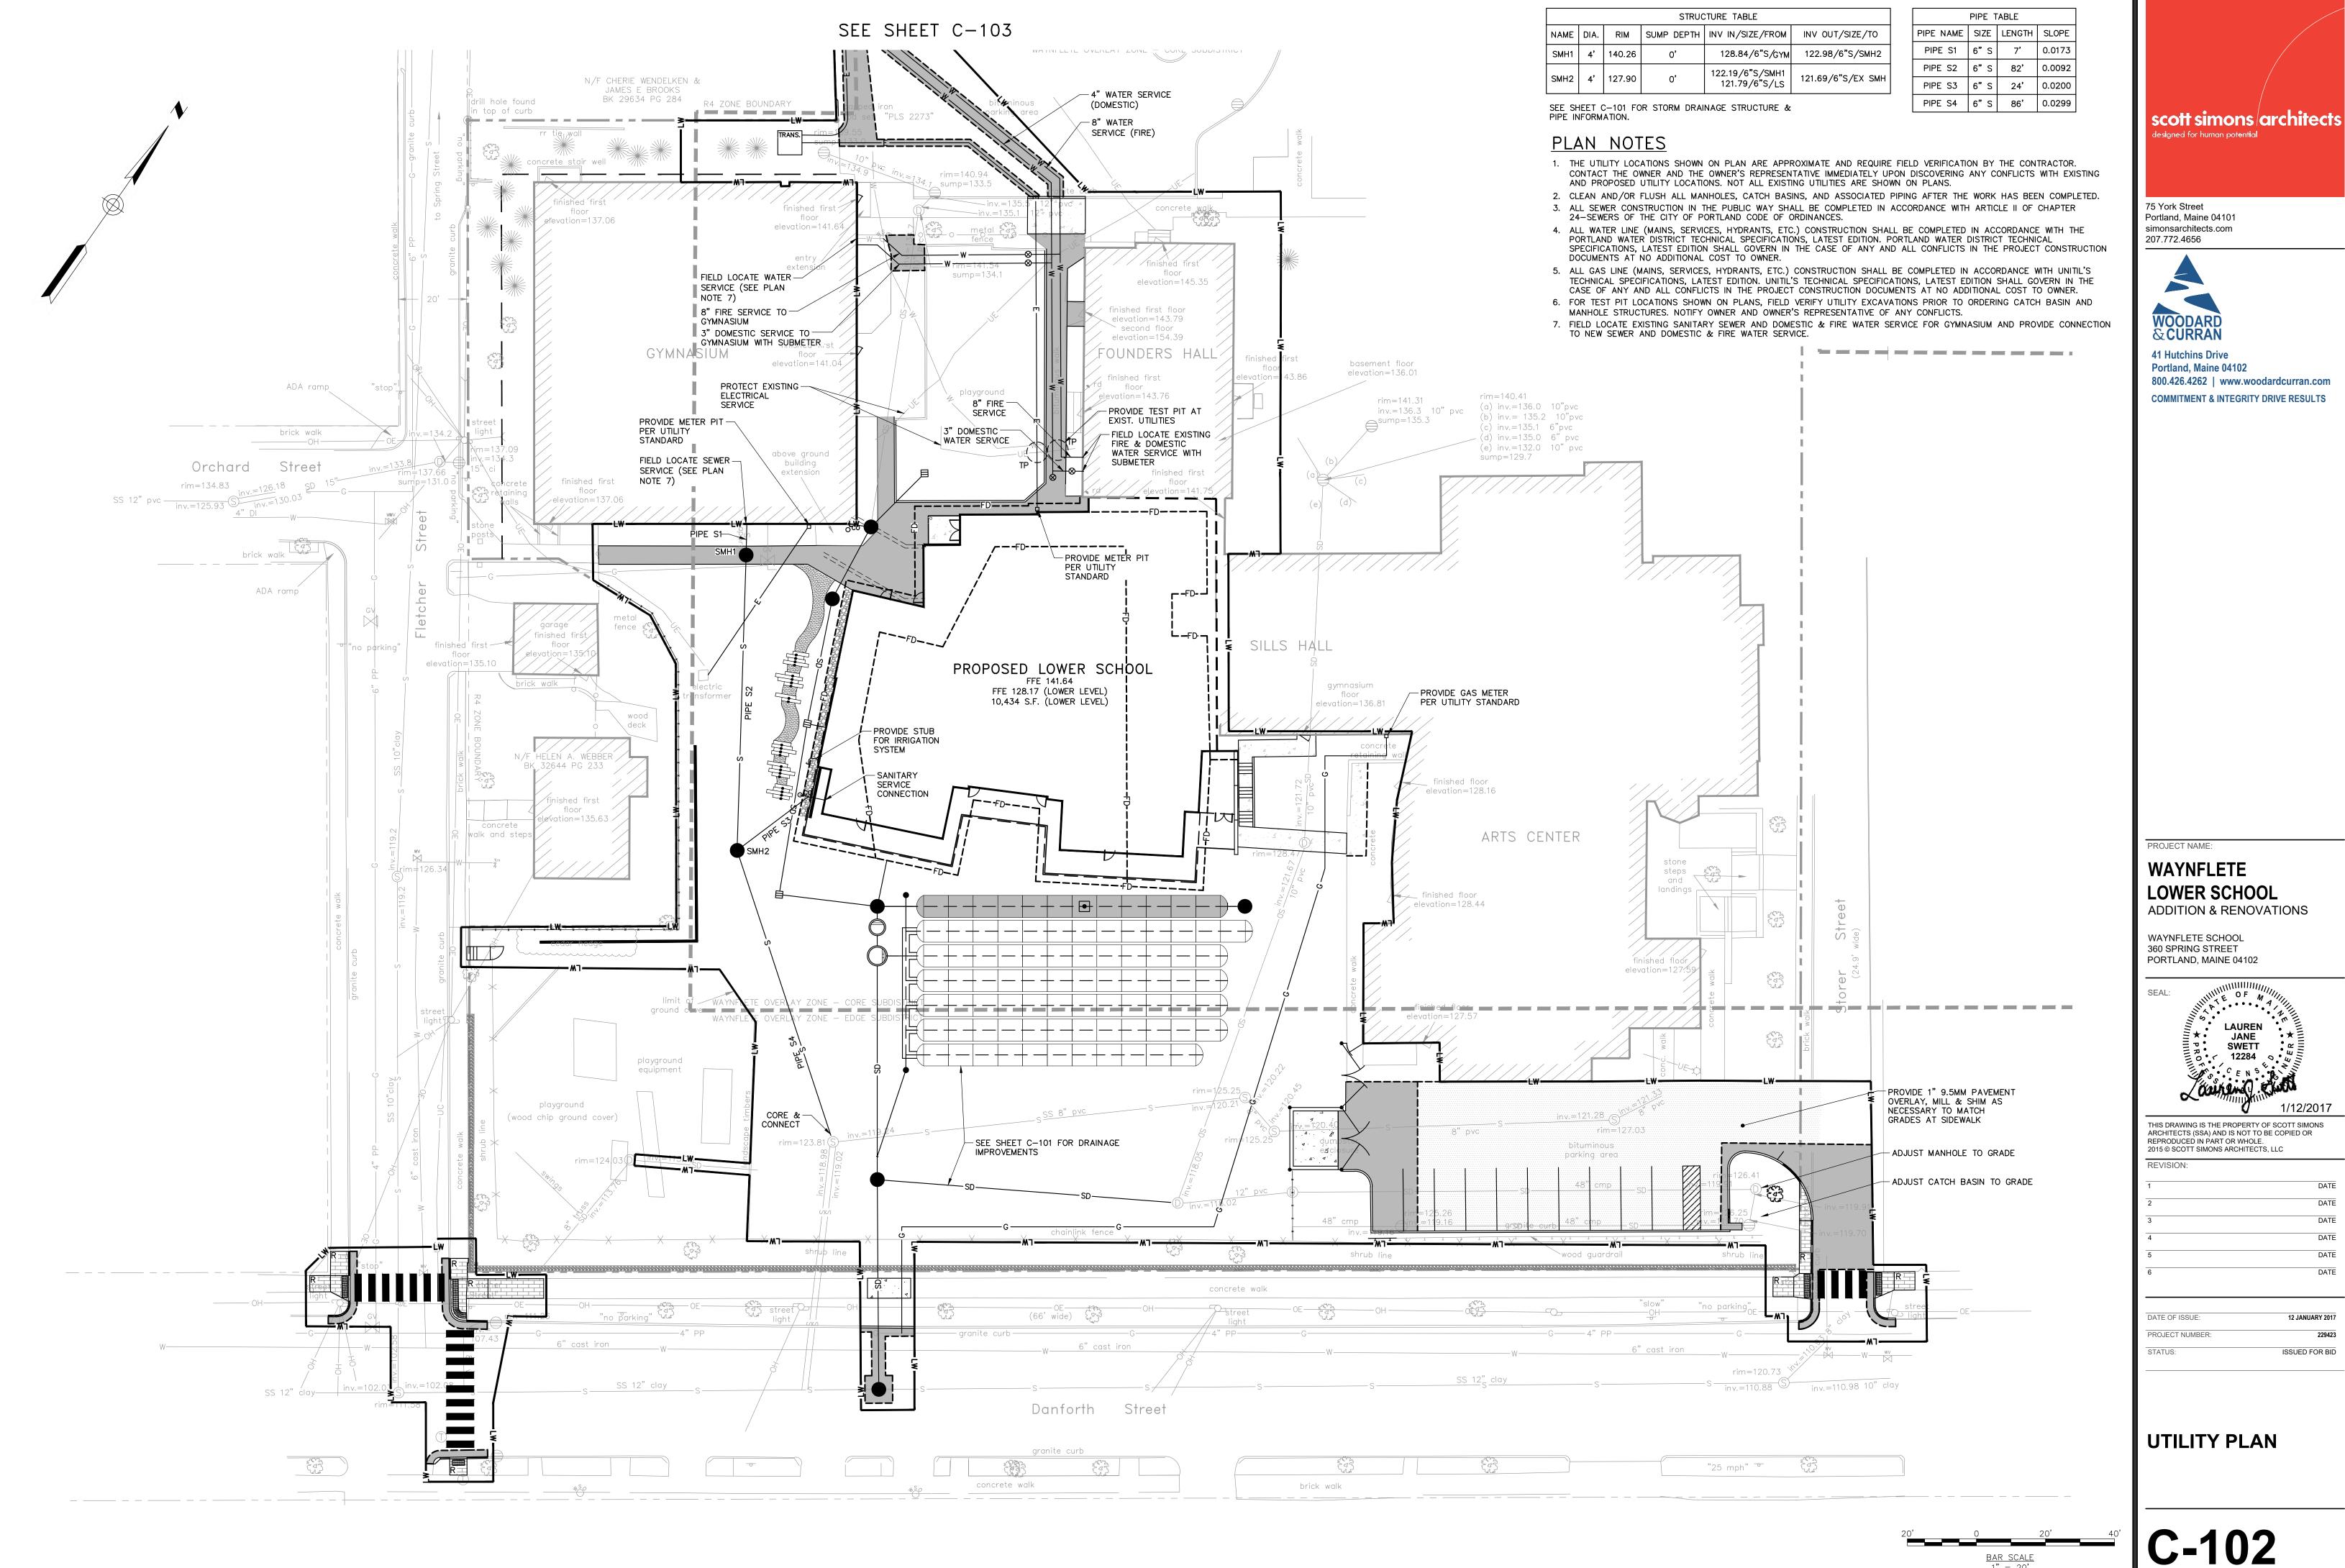

| STRUCTURE TABLE |            |                                  |                   |  |  |  |  |
|-----------------|------------|----------------------------------|-------------------|--|--|--|--|
| RIM             | SUMP DEPTH | INV IN/SIZE/FROM                 | INV OUT/SIZE/TO   |  |  |  |  |
| 10.26           | 0'         | 128.84/6"S/GYM                   | 122.98/6"S/SMH2   |  |  |  |  |
| 27.90           | 0'         | 122.19/6"S/SMH1<br>121.79/6"S/LS | 121.69/6"S/EX SMH |  |  |  |  |
|                 |            |                                  |                   |  |  |  |  |

| D1 | FOR | STORM | DRAINAGE | STRUCTURE | 8 |
|----|-----|-------|----------|-----------|---|
|    |     |       |          |           |   |

|           | PIPE TABLE |        |        |  |  |  |
|-----------|------------|--------|--------|--|--|--|
| PIPE NAME | SIZE       | LENGTH | SLOPE  |  |  |  |
| PIPE S1   | 6"S        | 7'     | 0.0173 |  |  |  |
| PIPE S2   | 6" S       | 82'    | 0.0092 |  |  |  |
| PIPE S3   | 6" S       | 24'    | 0.0200 |  |  |  |
| PIPE S4   | 6"S        | 86'    | 0.0299 |  |  |  |