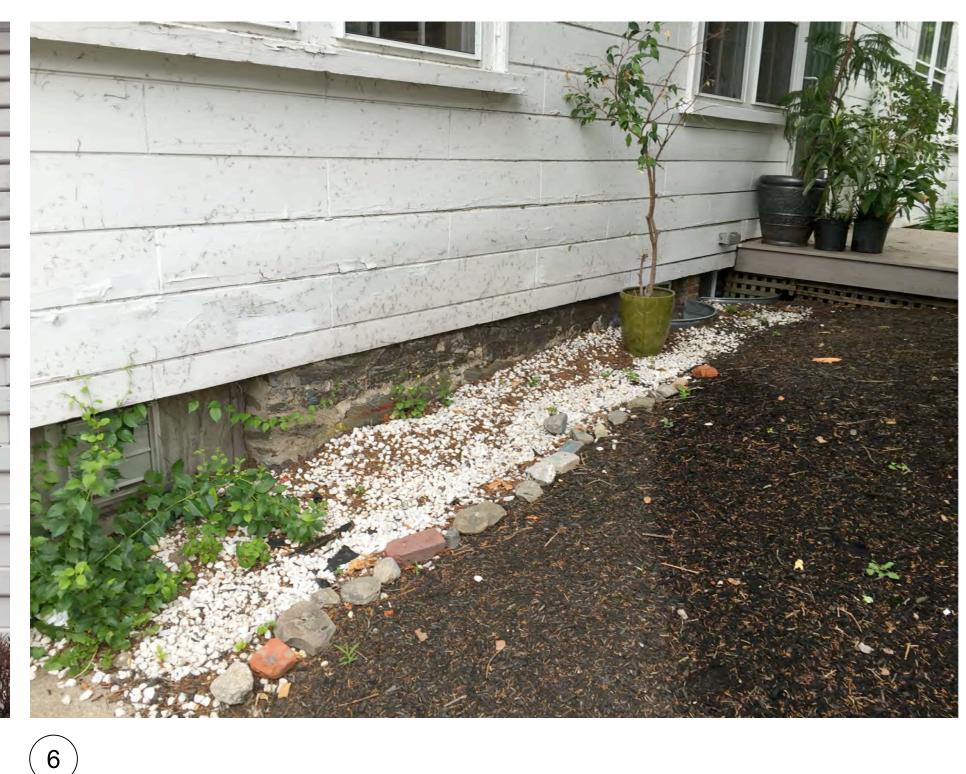

2

REMOVE STAIRS, PLATFORM AND RAILINGS

THESE PHOTOGRAPHS ARE
REPRESENTATIVE OF THE
GENERAL EXISTING CONDITIONS
OF FOUNDERS HALL FACADE AND
ARE NOT MEANT TO INDICATE
EXTENT OF WORK KEY PLAN 46 1

**PHOTOS**