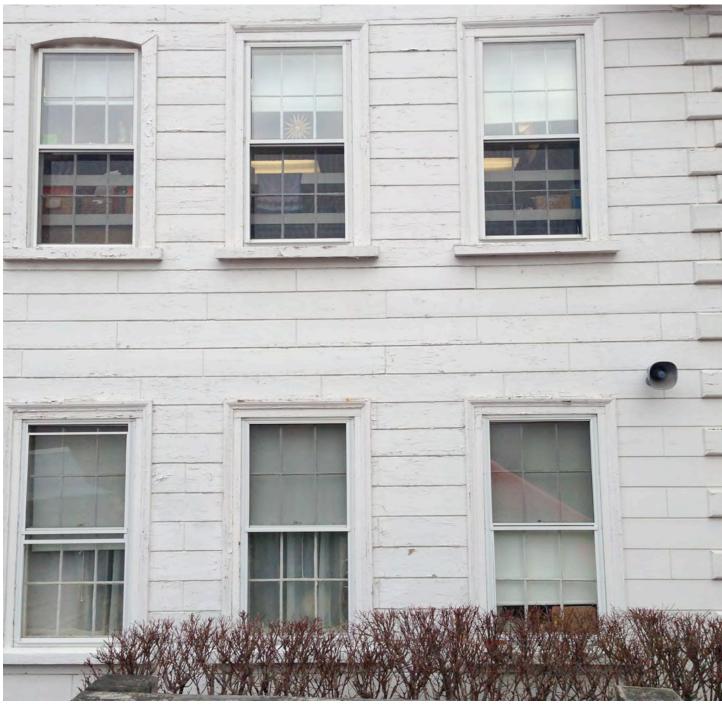

2

REMOVE STAIRS, PLATFORM AND RAILINGS

THESE PHOTOGRAPHS ARE
REPRESENTATIVE OF THE
GENERAL EXISTING CONDITIONS
OF FOUNDERS HALL FACADE AND
ARE NOT MEANT TO INDICATE
EXTENT OF WORK KEY PLAN 46 1

**PHOTOS**