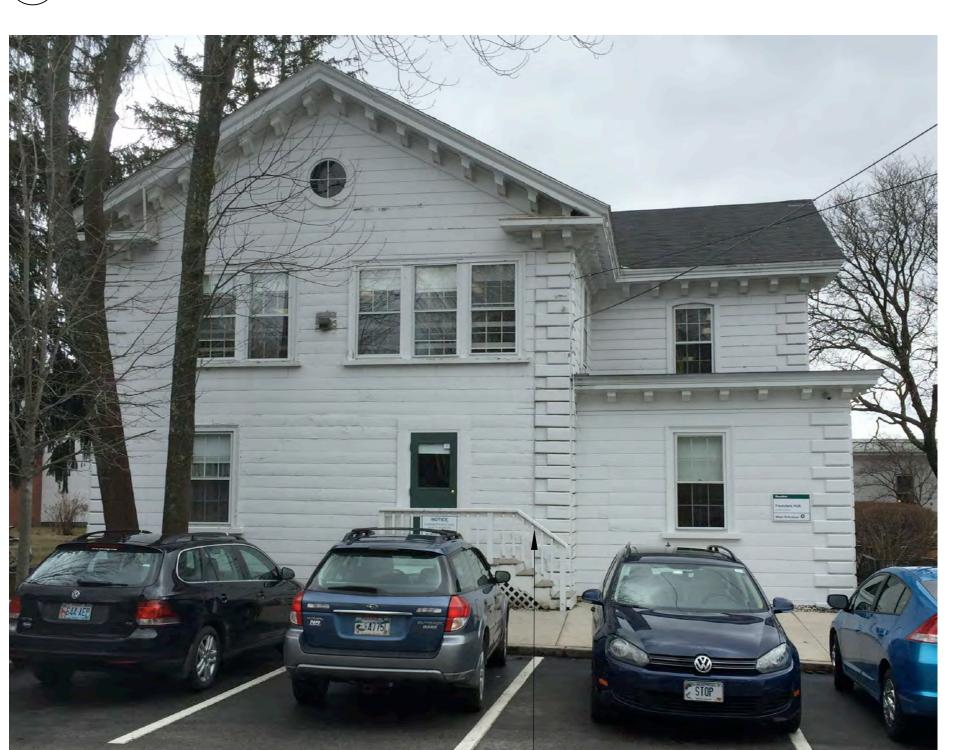

2

REMOVE STAIRS, PLATFORM AND RAILINGS

THESE PHOTOGRAPHS ARE
REPRESENTATIVE OF THE
GENERAL EXISTING CONDITIONS
OF FOUNDERS HALL FACADE AND
ARE NOT MEANT TO INDICATE
EXTENT OF WORK KEY PLAN 46 1

**PHOTOS**