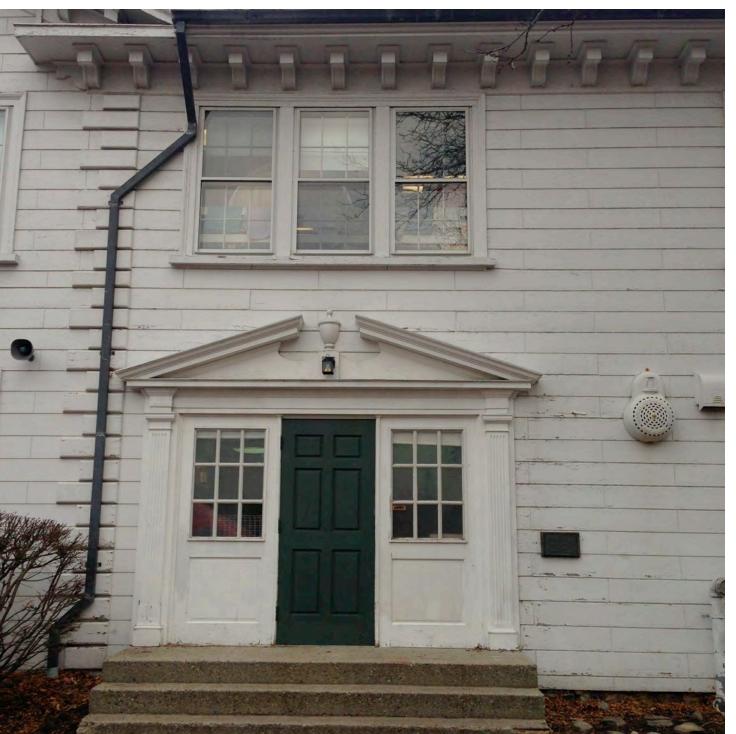

2

REMOVE STAIRS, PLATFORM AND RAILINGS

THESE PHOTOGRAPHS ARE
REPRESENTATIVE OF THE
GENERAL EXISTING CONDITIONS
OF FOUNDERS HALL FACADE AND
ARE NOT MEANT TO INDICATE
EXTENT OF WORK KEY PLAN 46 1

**PHOTOS**