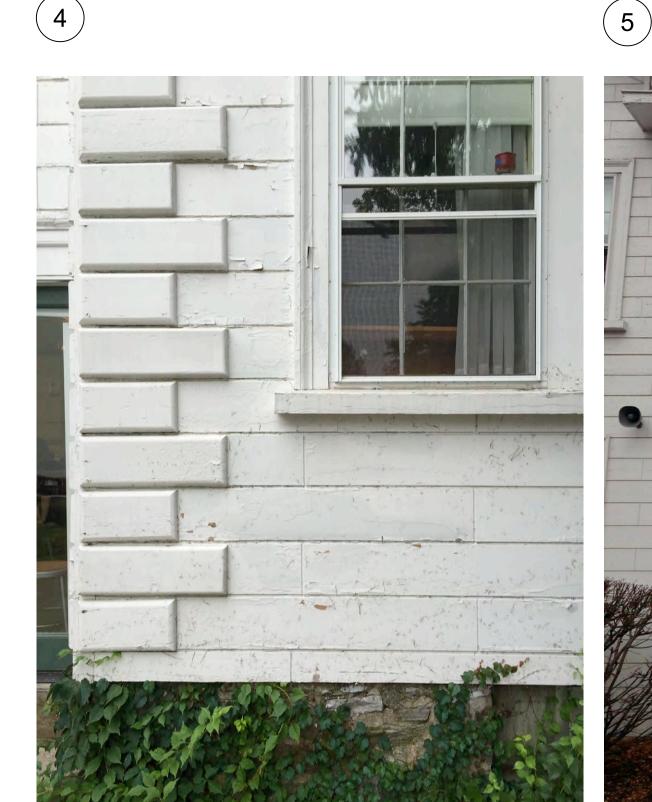

2

REMOVE STAIRS, PLATFORM AND RAILINGS

THESE PHOTOGRAPHS ARE
REPRESENTATIVE OF THE
GENERAL EXISTING CONDITIONS
OF FOUNDERS HALL FACADE AND
ARE NOT MEANT TO INDICATE
EXTENT OF WORK KEY PLAN 46 1

**PHOTOS**