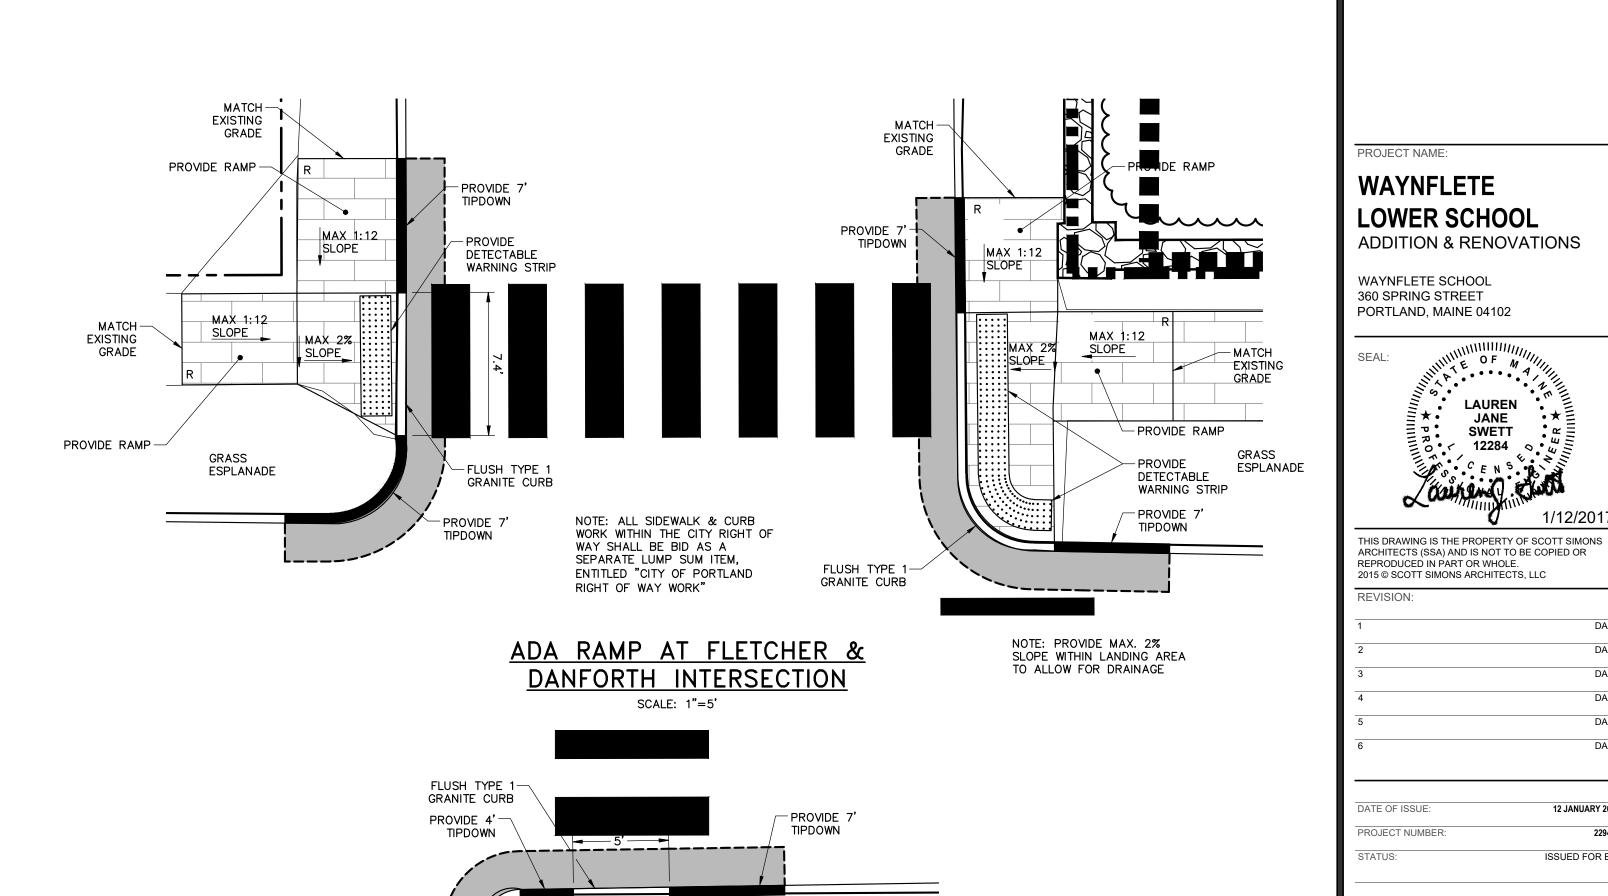

NOTE: AGGREGATE TYPES PER MDOT SECTION 304.02

- PROVIDE

- MATCH

EXISTING

ADA RAMP AT FLETCHER & DANFORTH

INTERSECTION (OPPOSITE SIDE)

DETECTABLE

WARNING STRIP

ESPLANADE

PROVIDE RAMP -

**DANFORTH INTERSECTION** 

ESPLANADE

NOTE: ALL SIDEWALK & CURB

WAY SHALL BE BID AS A

RIGHT OF WAY WORK"

SEPARATE LUMP SUM ITEM,

ENTITLED "CITY OF PORTLAND

WORK WITHIN THE CITY RIGHT OF

SCALE: 1"=5'

SECTION VIEW

SIDEWALK RAMP DETECTABLE WARNING

ADA RAMP AT SPRING STREET SCALE: 1"=5"

**CIVIL DETAILS - 3** 

LAUREN JANE SWETT