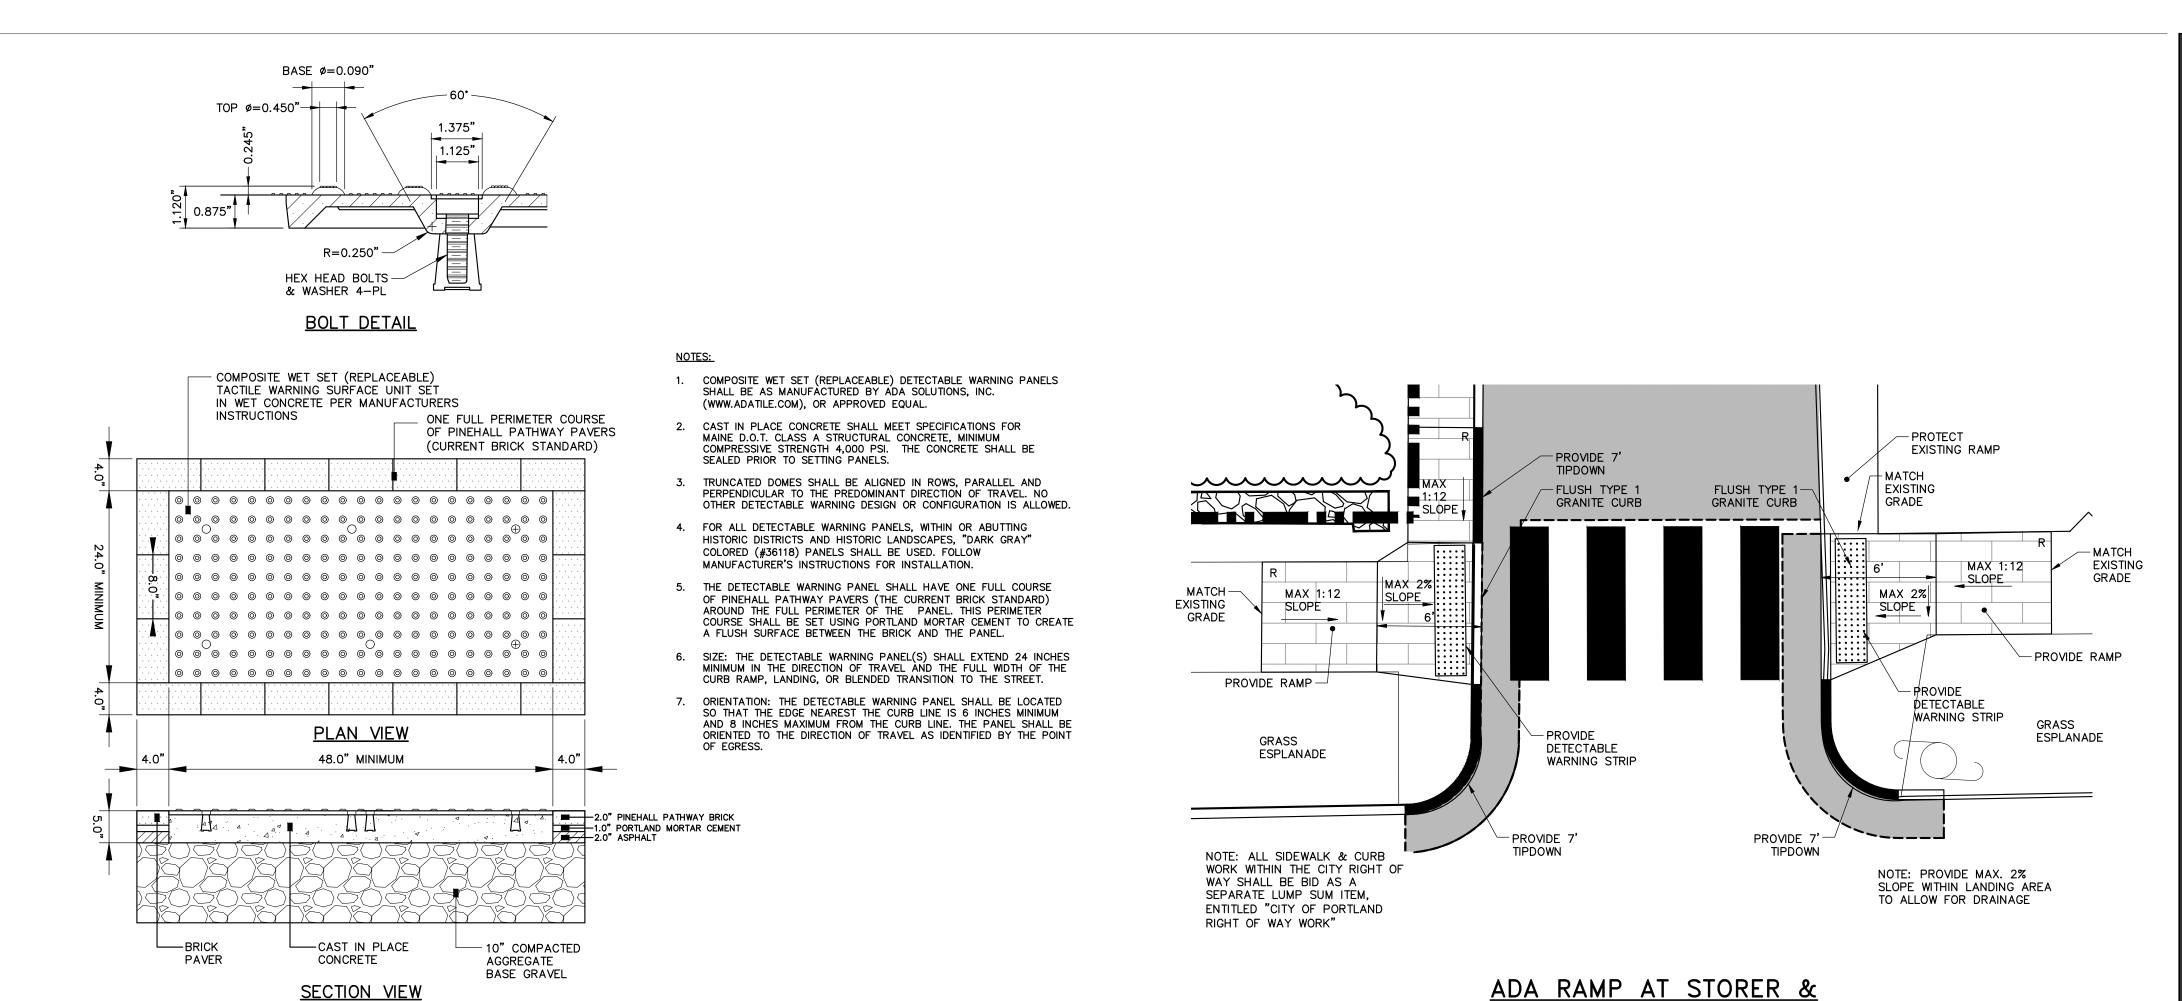

NOTE: AGGREGATE TYPES PER MDOT SECTION 304.02





- PROVIDE

- MATCH

EXISTING

ADA RAMP AT FLETCHER & DANFORTH

INTERSECTION (OPPOSITE SIDE)

DETECTABLE

WARNING STRIP

ESPLANADE

PROVIDE RAMP -

**DANFORTH INTERSECTION** 

ESPLANADE

NOTE: ALL SIDEWALK & CURB

WAY SHALL BE BID AS A

RIGHT OF WAY WORK"

SEPARATE LUMP SUM ITEM,

ENTITLED "CITY OF PORTLAND

WORK WITHIN THE CITY RIGHT OF

SCALE: 1"=5'



SECTION VIEW

SIDEWALK RAMP DETECTABLE WARNING

ADA RAMP AT SPRING STREET SCALE: 1"=5"

**CIVIL DETAILS - 3** 

LAUREN JANE SWETT

DATE

DATE DATE

DATE

12 JANUARY 2017

ISSUED FOR BID

SWETT 12284

scott simons architects

75 York Street

207.772.4656

Portland, Maine 04101

simonsarchitects.com

WOODARD & CURRAN

41 Hutchins Drive

Portland, Maine 04102

800.426.4262 | www.woodardcurran.com

**COMMITMENT & INTEGRITY DRIVE RESULTS**