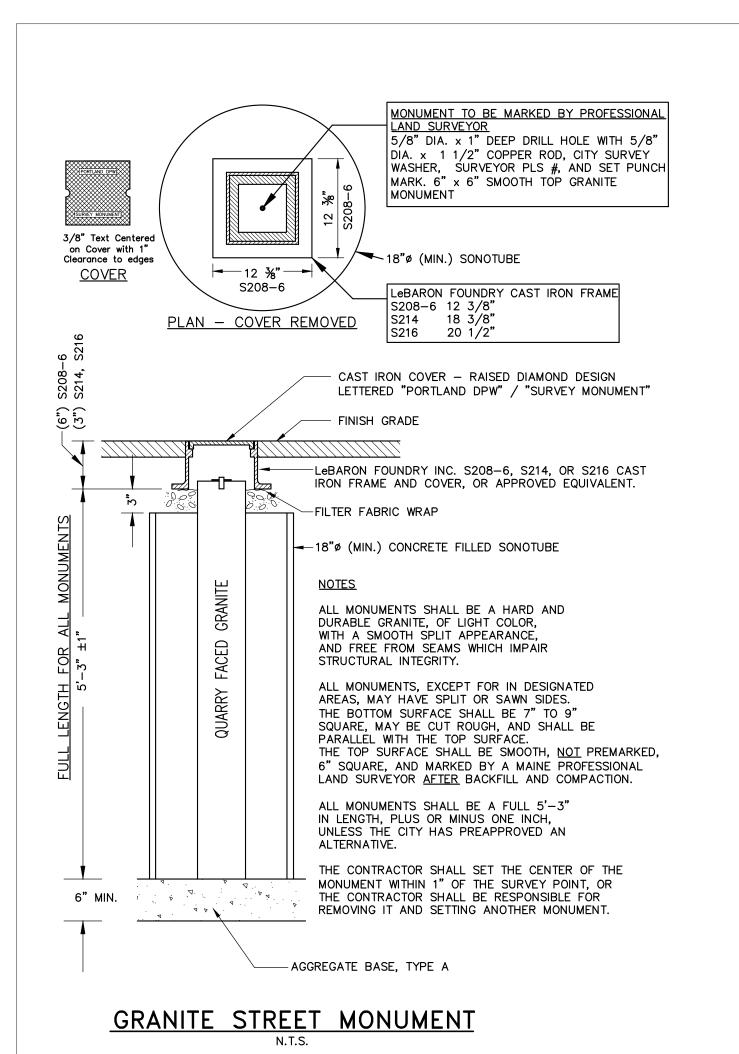

NOTE: AGGREGATE TYPES PER MDOT SECTION 304.02





- PROVIDE

- MATCH

EXISTING

ADA RAMP AT FLETCHER & DANFORTH

INTERSECTION (OPPOSITE SIDE)

DETECTABLE

WARNING STRIP

ESPLANADE

PROVIDE RAMP -

**DANFORTH INTERSECTION** 

ESPLANADE

NOTE: ALL SIDEWALK & CURB

WAY SHALL BE BID AS A

RIGHT OF WAY WORK"

SEPARATE LUMP SUM ITEM,

ENTITLED "CITY OF PORTLAND

WORK WITHIN THE CITY RIGHT OF

SCALE: 1"=5'



SECTION VIEW

SIDEWALK RAMP DETECTABLE WARNING

ADA RAMP AT SPRING STREET SCALE: 1"=5"

**CIVIL DETAILS - 3** 

LAUREN JANE SWETT

DATE

DATE DATE

DATE

12 JANUARY 2017

ISSUED FOR BID

SWETT 12284

scott simons architects

75 York Street

207.772.4656

Portland, Maine 04101

simonsarchitects.com

WOODARD & CURRAN

41 Hutchins Drive

Portland, Maine 04102

800.426.4262 | www.woodardcurra