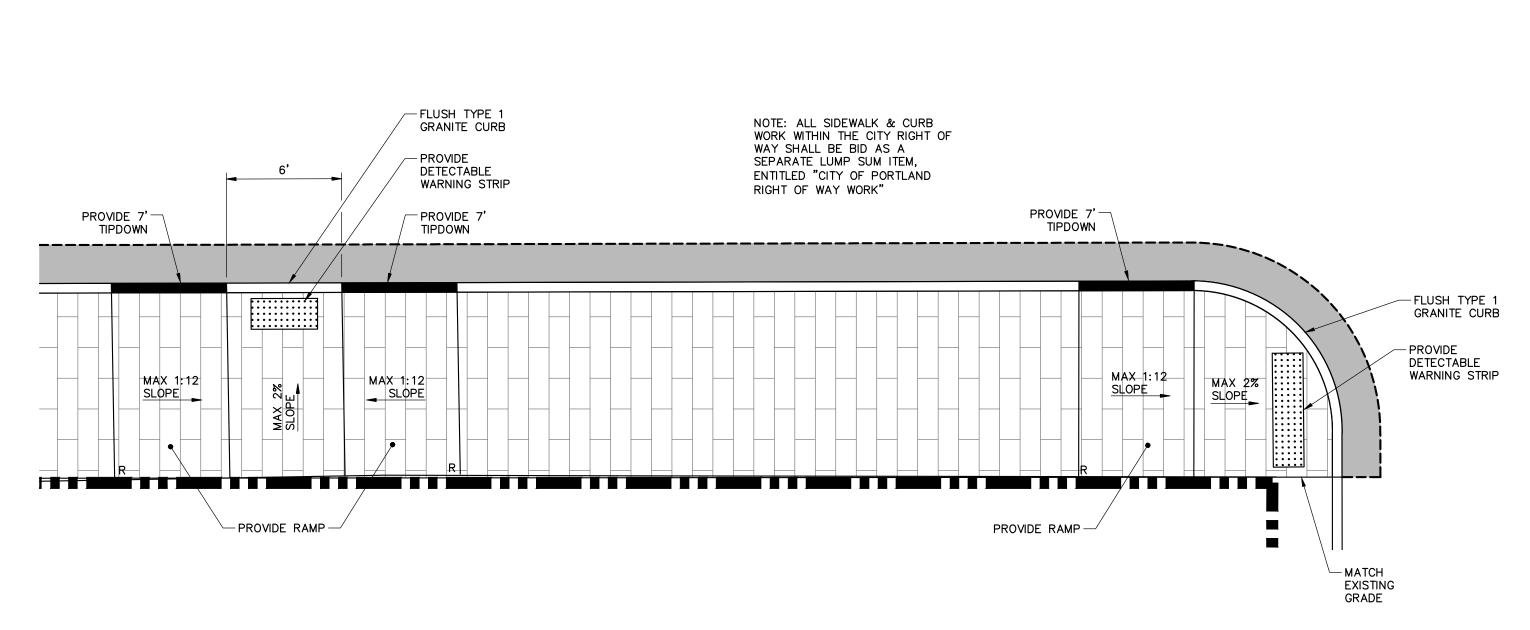

ENTITLED "CITY OF PORTLAND

WORK WITHIN THE CITY RIGHT OF

SCALE: 1"=5'

SECTION VIEW

SIDEWALK RAMP DETECTABLE WARNING

ADA RAMP AT SPRING STREET SCALE: 1"=5"

**CIVIL DETAILS - 3** 

LAUREN JANE SWETT