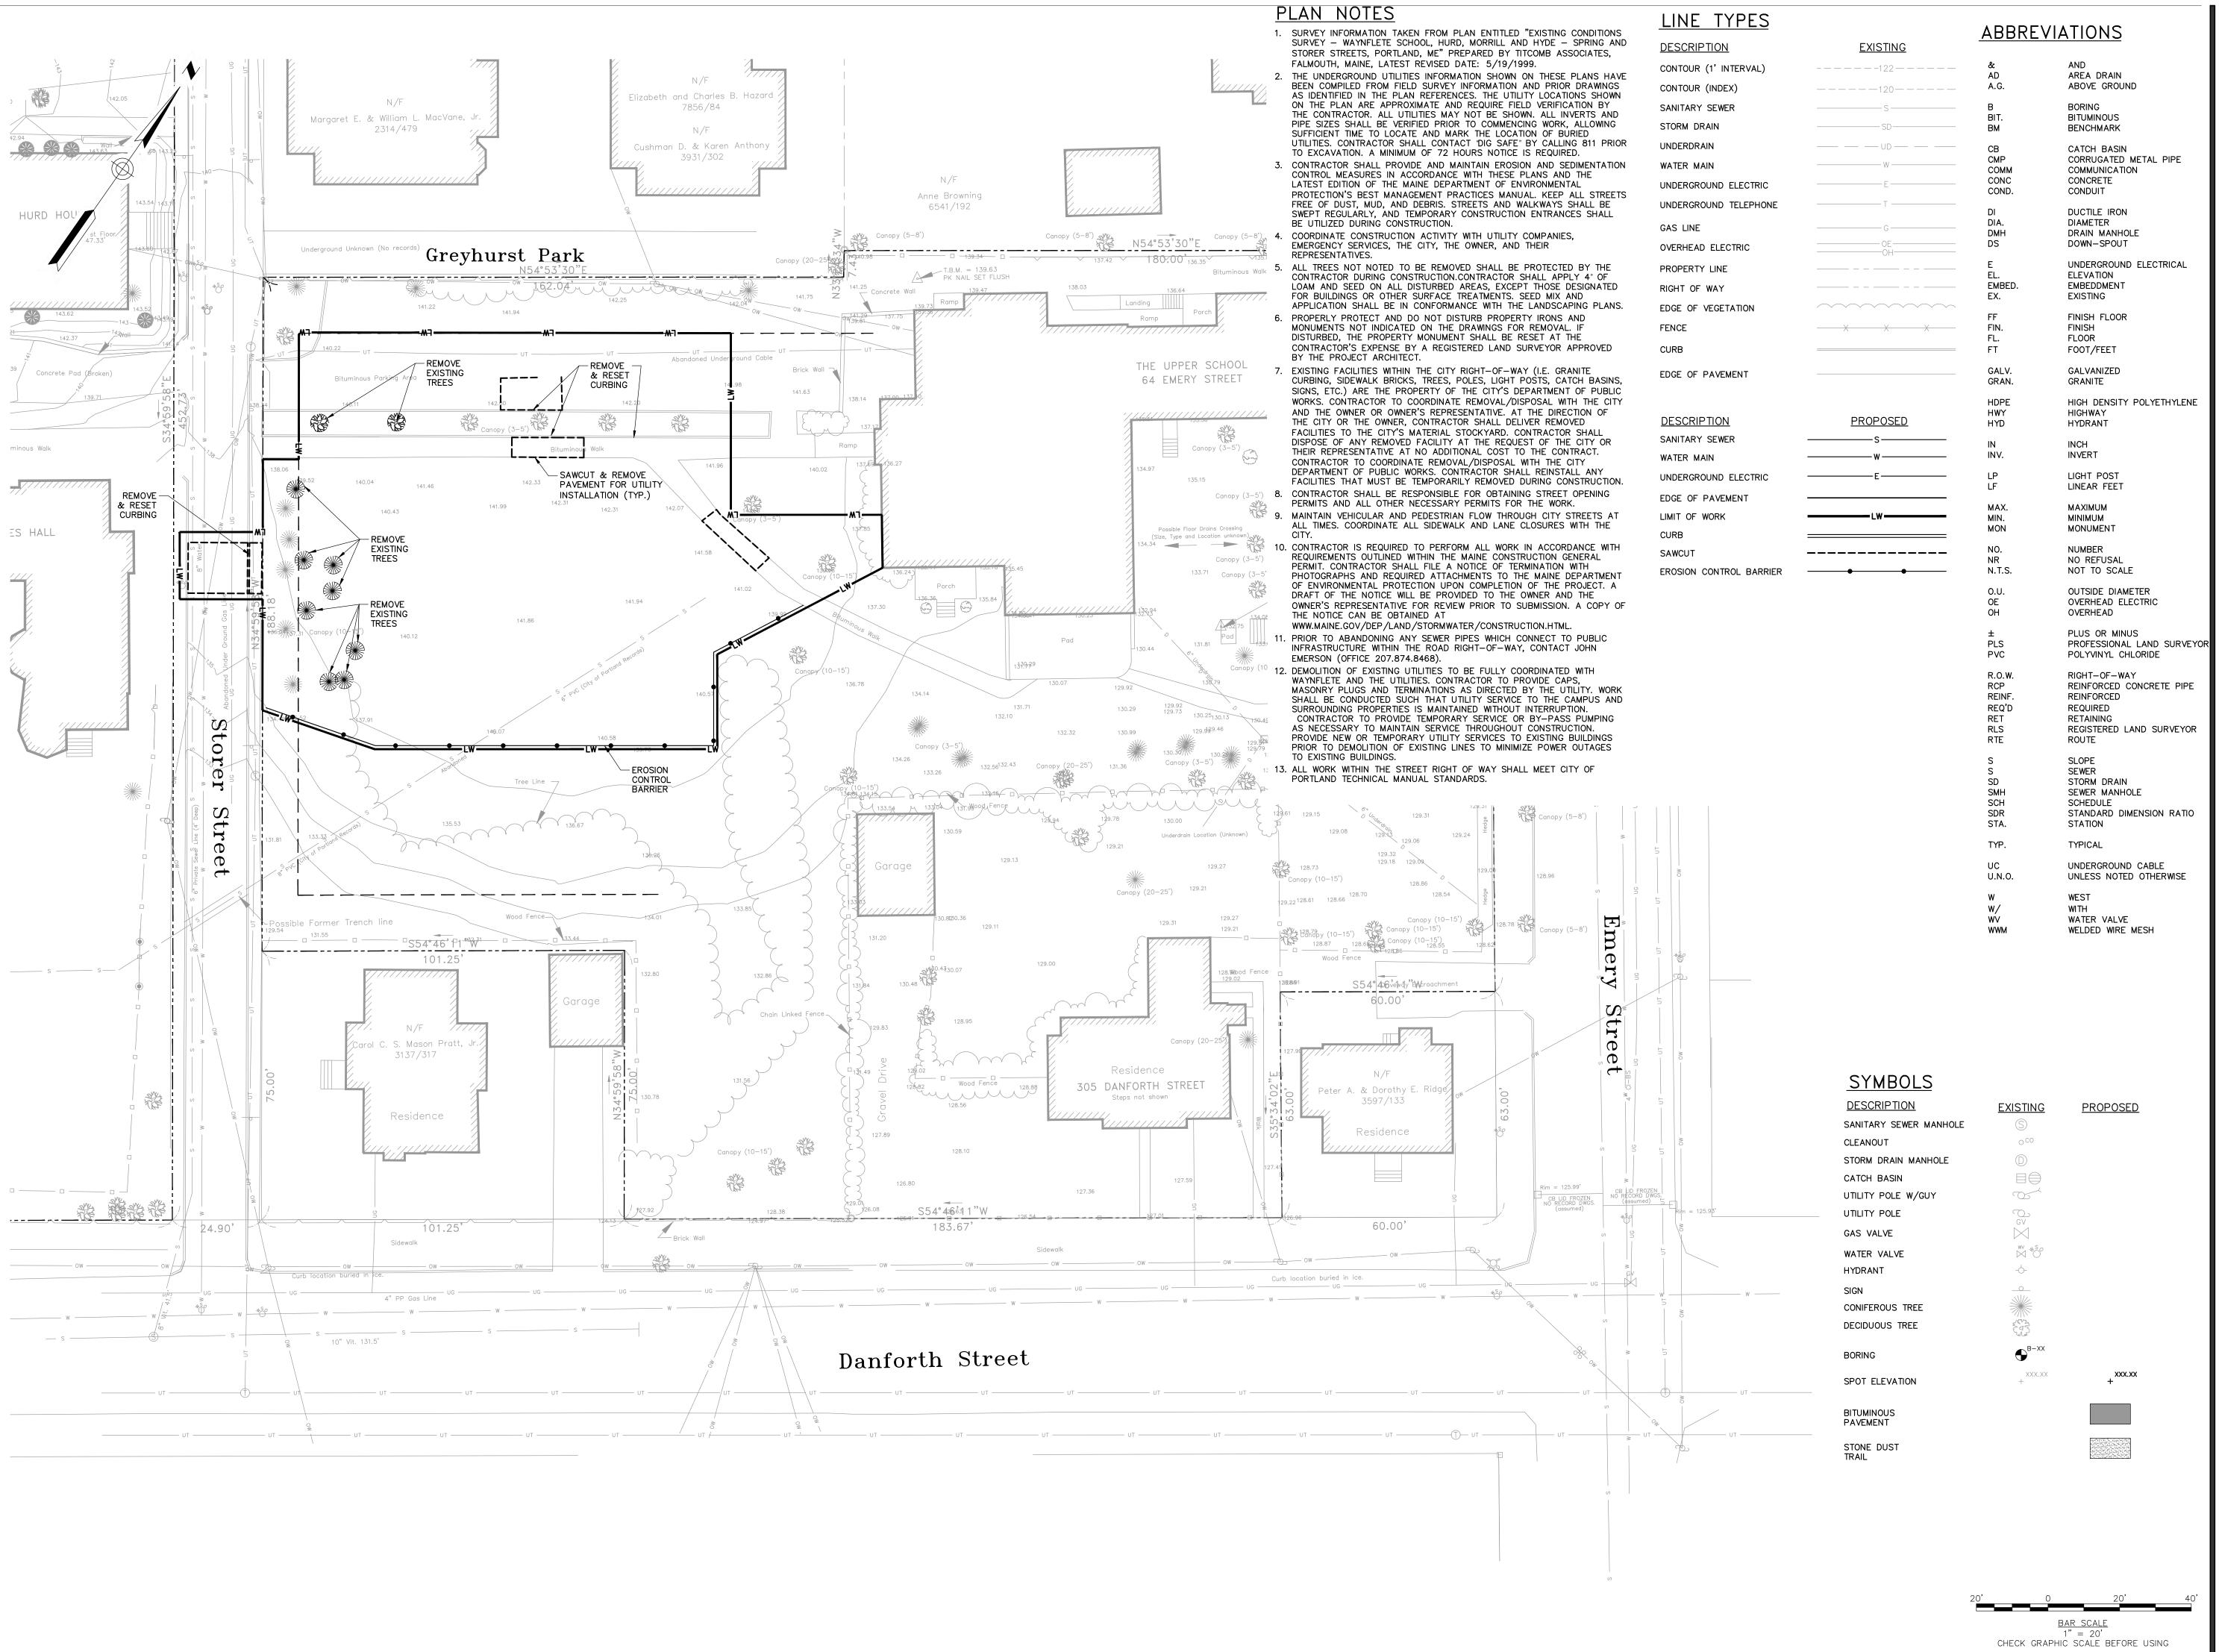

scott simons architects
designed for human potential

75 York Street Portland, Maine 04101 simonsarchitects.com 207.772.4656



41 Hutchins Drive
Portland, Maine 04102
800.426.4262 | www.woodardcurran.com
COMMITMENT & INTEGRITY DRIVE RESULTS

PROJECT NAME:

WAYNFLETE
LOWER SCHOOL
ADDITION & RENOVATIONS
PHASE

WAYNFLETE SCHOOL 360 SPRING STREET PORTLAND, MAINE 04102



THIS DRAWING IS THE PROPERTY OF SCOTT SIMONS ARCHITECTS (SSA) AND IS NOT TO BE COPIED OR REPRODUCED IN PART OR WHOLE.
2015 © SCOTT SIMONS ARCHITECTS, LLC

ADDENDUM #1 - 30 JANUARY 2017 DATE

ADDENDUM #2 - 06 FEBRUARY 2017 DATE

ADDENDUM #3 - 13 FEBRUARY 2017 DATE

MODULAR ADDITION - 6 MARCH 2017 DATE

DATE

DATE OF ISSUE: 6 MARCH 2017

PROJECT NUMBER: 229423

STATUS: ISSUED FOR BID

MODULAR
BUILDINGS
EXISTING
CONDITIONS &
D