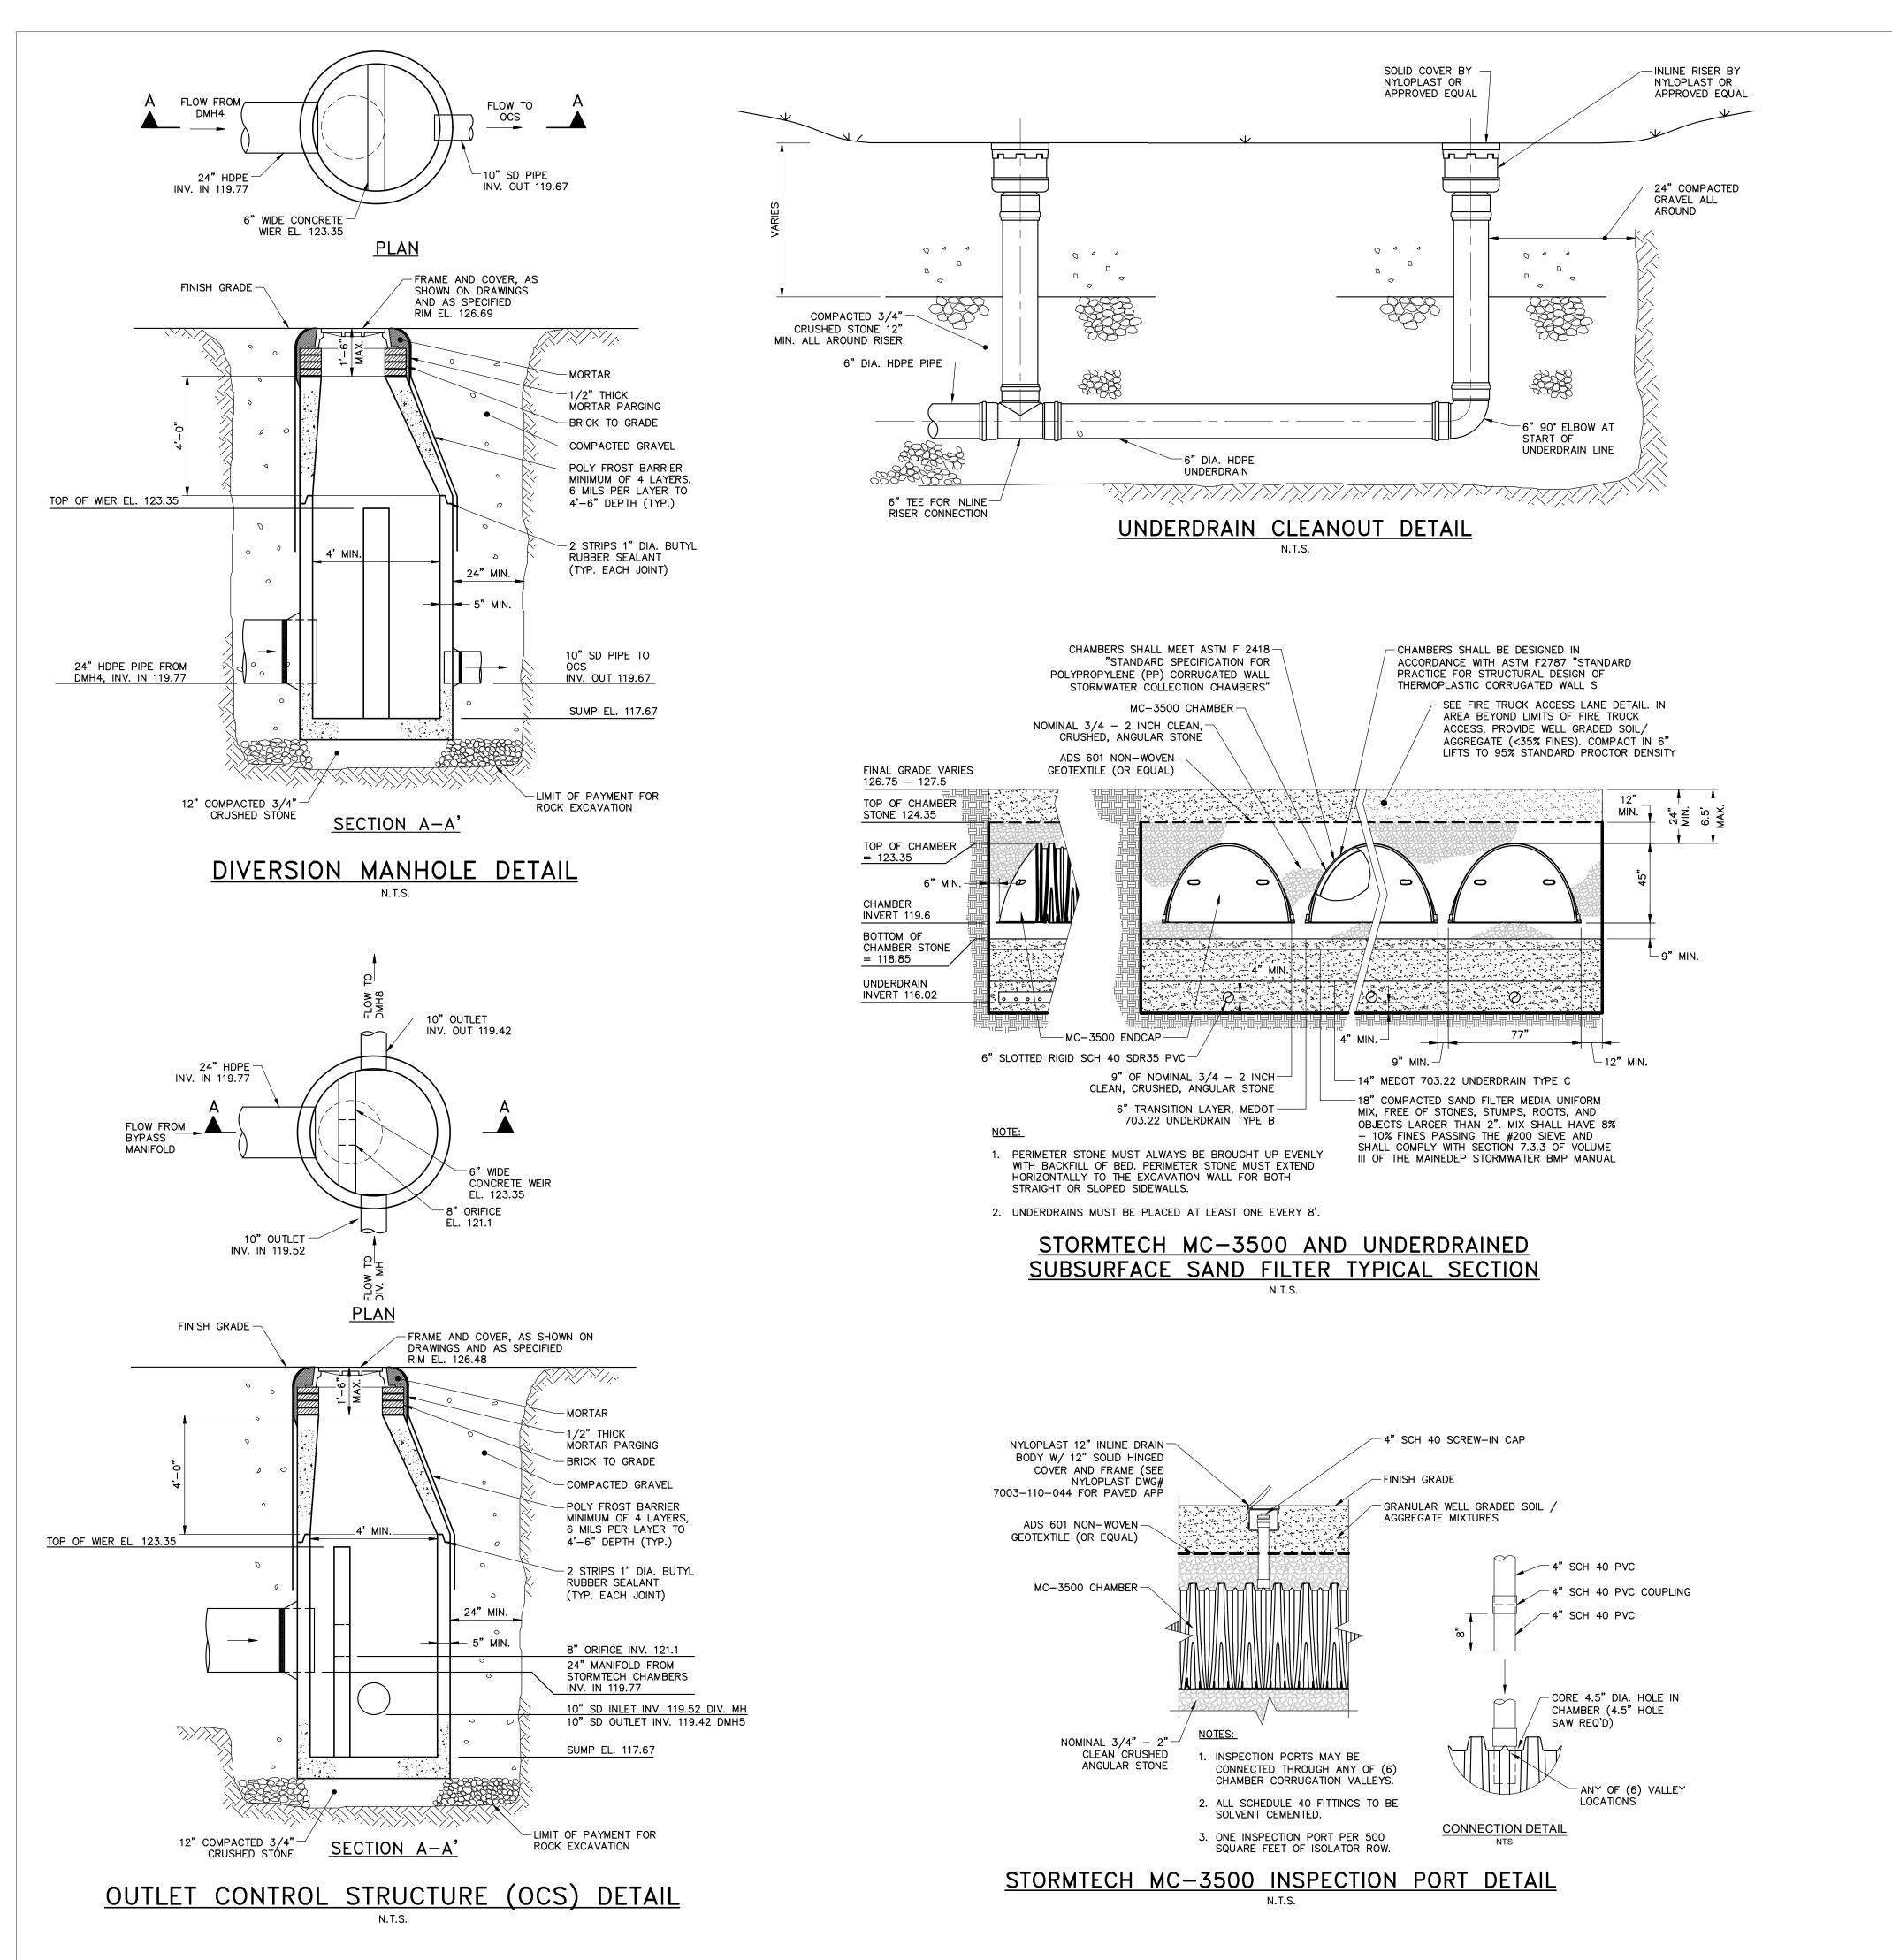

STORMTECH MC-3500 ISOLATOR ROW PROFILE

8x8x16 SOLID CONCRETE-BLOCK CENTER W/



75 York Street Portland, Maine 04101 simonsarchitects.com 207.772.4656



41 Hutchins Drive
Portland, Maine 04102
800.426.4262 | www.woodardcurran.com
COMMITMENT & INTEGRITY DRIVE RESULTS

WAYNFLETE
LOWER SCHOOL

**ADDITION & RENOVATIONS** 

WAYNFLETE SCHOOL 360 SPRING STREET PORTLAND, MAINE 04102



THIS DRAWING IS THE PROPERTY OF SCOTT SIMONS ARCHITECTS (SSA) AND IS NOT TO BE COPIED OR REPRODUCED IN PART OR WHOLE.
2015 © SCOTT SIMONS ARCHITECTS, LLC

REVISION:

DATE

DATE

DATE

DATE

DATE

DATE OF ISSUE:

12 JANUARY 2017

PROJECT NUMBER:

229423

STATUS:

ISSUED FOR BID

CIVIL DETAILS - 5

D-204